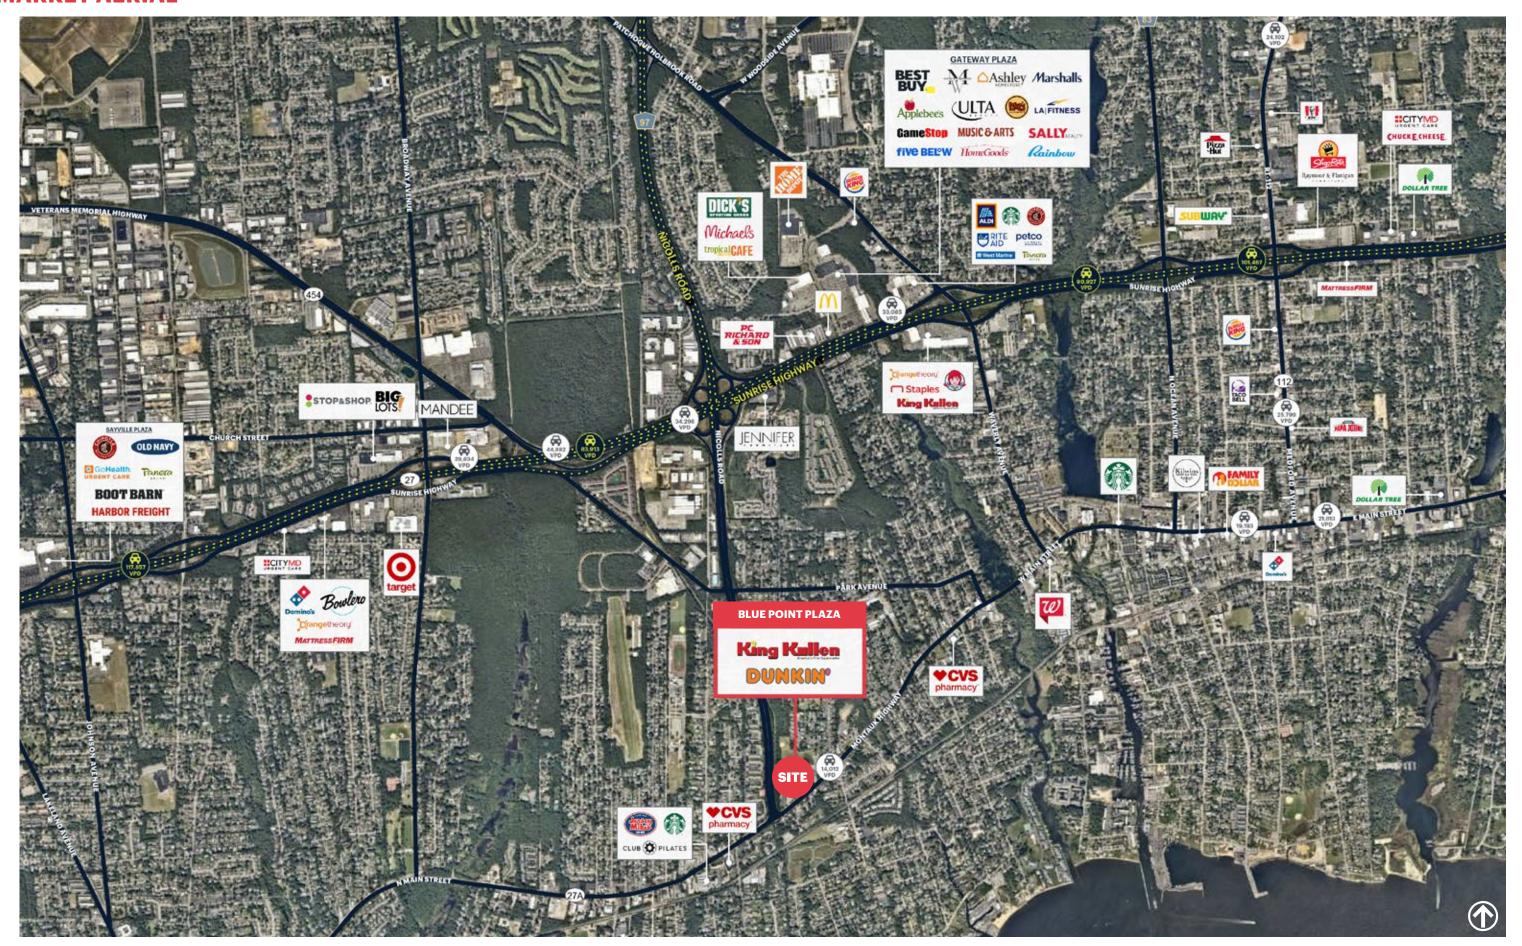

#### **NEIGHBORS**

7-Eleven, Washville Car Wash, Stella Trattoria & Bar, Eastern Athletic of Blue Point, Verizon Wireless, Chase Bank, Avocados Mexican-American Grill, CVS Pharmacy, Starbucks, AT&T, Salsa Salsa Bayport, Jersey Mike's Subs

# **MARKET AERIAL**