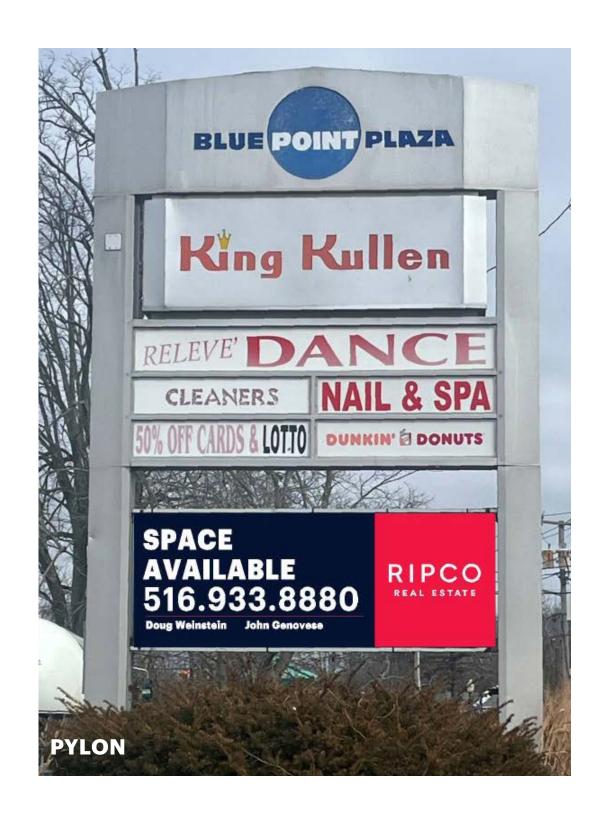

# **BLUE POINT PLAZA**

11-33 MONTAUK HIGHWAY

#### **CO-TENANTS**

King Kullen, Dunkin', Releve Dance Centre, Nail Salon

## **PHOTOS**