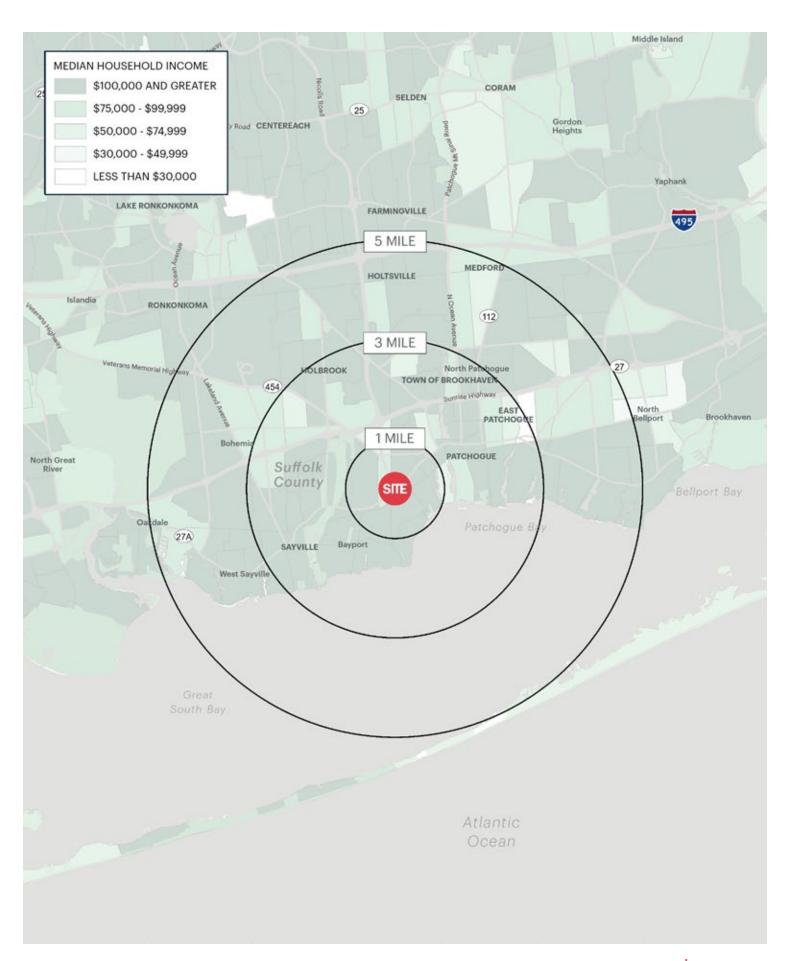

## **AREA DEMOGRAPHICS**

### **1 MILE RADIUS**

**POPULATION** 

14,451

**HOUSEHOLDS** 

6,018

**AVERAGE HOUSEHOLD INCOME** 

\$128,729

**MEDIAN HOUSEHOLD INCOME** 

\$99,730

**COLLEGE GRADUATES (BACHELOR'S +)** 

3,520 - 34.0%

**TOTAL BUSINESSES** 

1,053

**TOTAL EMPLOYEES** 

7,285

**DAYTIME POPULATION (W/16 YR+)** 

#### **3 MILE RADIUS**

**POPULATION** 

67,659

**HOUSEHOLDS** 

25,886

**AVERAGE HOUSEHOLD INCOME** 

\$139,401

**MEDIAN HOUSEHOLD INCOME** 

\$104,513

**COLLEGE GRADUATES (BACHELOR'S+)** 

18,013 - 37.0%

**TOTAL BUSINESSES** 

2,788

**TOTAL EMPLOYEES** 

24,034

**DAYTIME POPULATION (W/16 YR+)** 

#### **5 MILE RADIUS**

**POPULATION** 

154,098

**HOUSEHOLDS** 

55,802

**AVERAGE HOUSEHOLD INCOME** 

\$147,515

**MEDIAN HOUSEHOLD INCOME** 

\$109,677

**COLLEGE GRADUATES (BACHELOR'S +)** 

41,825 - 37.0%

**TOTAL BUSINESSES** 

7,471

**TOTAL EMPLOYEES** 

67,036

**DAYTIME POPULATION (W/16 YR +)** 