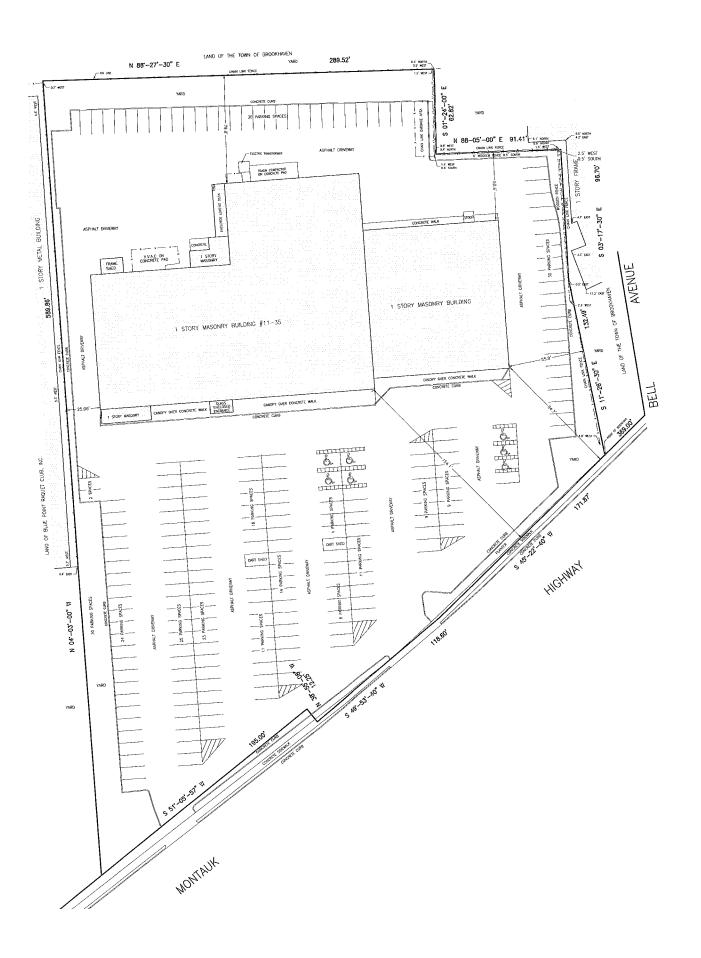

# **BLUE POINT PLAZA**

11-33 MONTAUK HIGHWAY

#### COMMENT

Located on Montauk Highway with over 14,000 vehicles passing this site daily

221 Parking Stalls

Access to Sunrise Highway via Nicolls Road