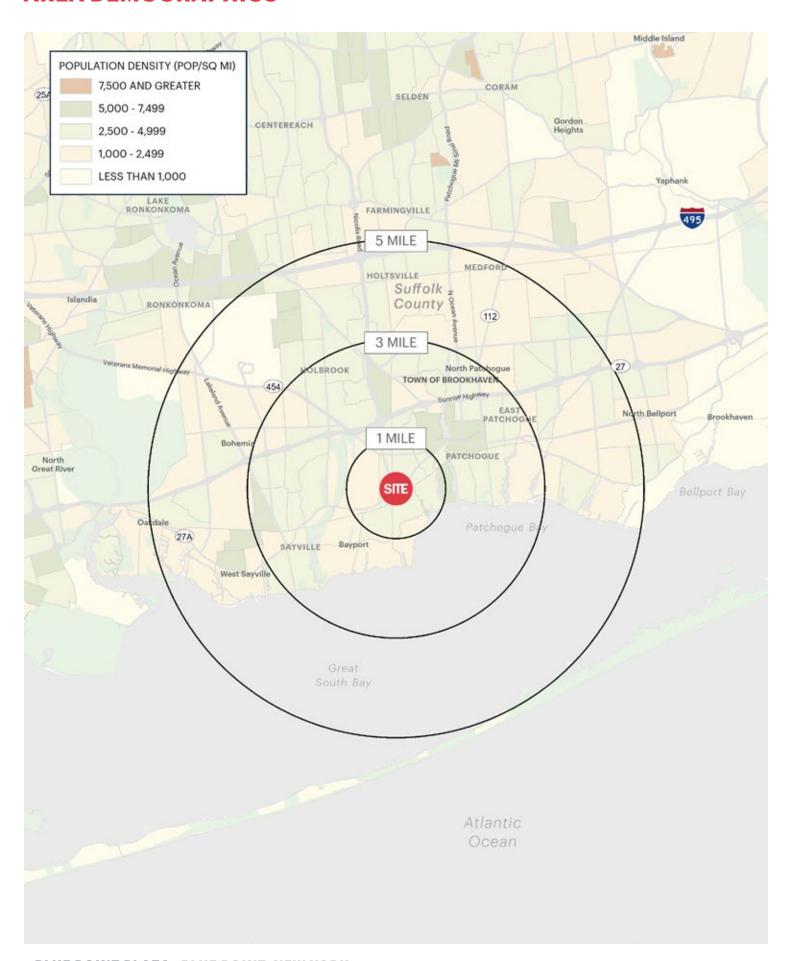

## **AREA DEMOGRAPHICS**

### **1 MILE RADIUS**

**POPULATION** 

14,451

**HOUSEHOLDS** 

6,018

**AVERAGE HOUSEHOLD INCOME** 

\$128,729

**MEDIAN HOUSEHOLD INCOME** 

\$99,730

**COLLEGE GRADUATES (BACHELOR'S +)** 

3,520 - 34.0%

**TOTAL BUSINESSES** 

1,053

**TOTAL EMPLOYEES** 

7,285

**DAYTIME POPULATION (W/16 YR+)** 

14,014

#### **3 MILE RADIUS**

**POPULATION** 

67,659

**HOUSEHOLDS** 

25,886

**AVERAGE HOUSEHOLD INCOME** 

\$139,401

**MEDIAN HOUSEHOLD INCOME** 

\$104,513

**COLLEGE GRADUATES (BACHELOR'S+)** 

18,013 - 37.0%

**TOTAL BUSINESSES** 

2,788

**TOTAL EMPLOYEES** 

24,034

**DAYTIME POPULATION (W/16 YR+)** 

55,950

#### **5 MILE RADIUS**

**POPULATION** 

154,098

**HOUSEHOLDS** 

55,802

**AVERAGE HOUSEHOLD INCOME** 

\$147,515

**MEDIAN HOUSEHOLD INCOME** 

\$109,677

**COLLEGE GRADUATES (BACHELOR'S +)** 

41,825 - 37.0%

**TOTAL BUSINESSES** 

7,471

**TOTAL EMPLOYEES** 

67,036

**DAYTIME POPULATION (W/16 YR +)** 

141,431

PRICE POINT PLAZA BLUE POINT, NEW YORK ripcony.com