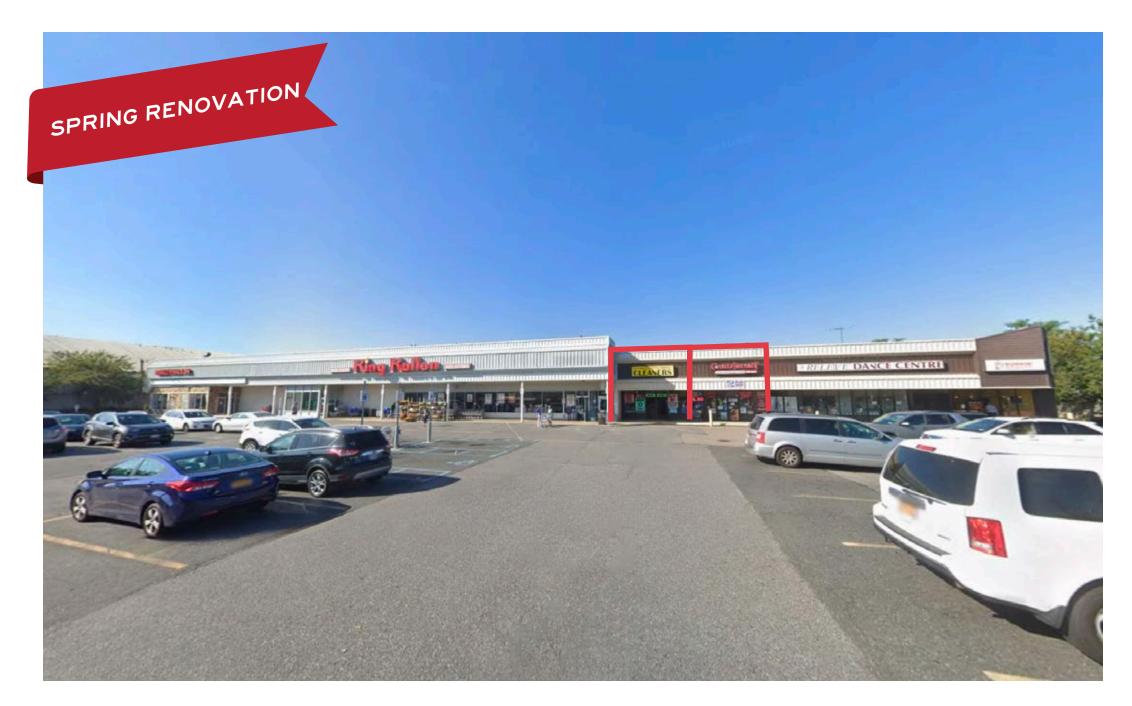

# **BLUE POINT PLAZA**

11-33 MONTAUK HIGHWAY

#### SIZE

2,343 SF 2,343 SF (approx. 21.5' x 109')

#### **CO-TENANTS**

King Kullen, Dunkin', Releve Dance Centre, Nail Salon

## **PHOTOS**