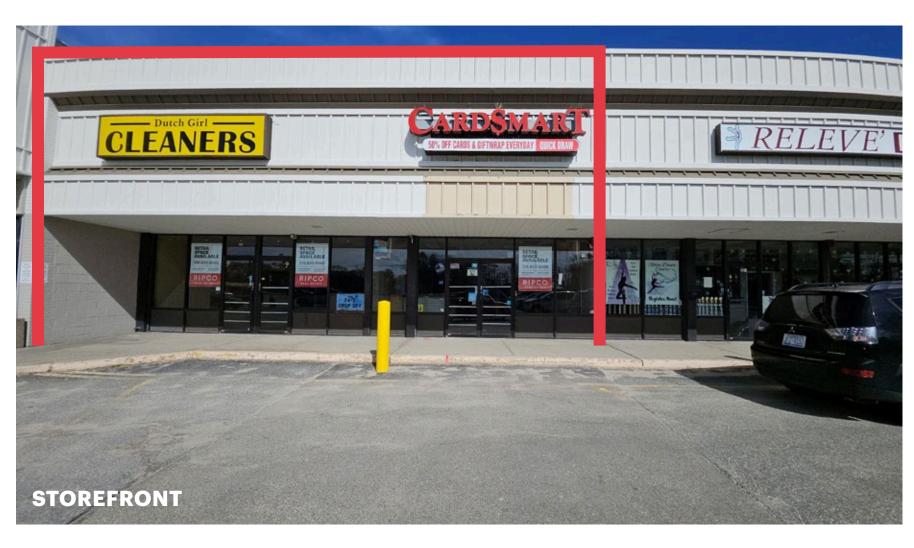

## **PHOTOS**

#### SIZE

2,343 SF 2,343 SF (approx. 21.5' x 109')

#### **CO-TENANTS**

King Kullen, Dunkin', Releve Dance Centre, Nail Salon