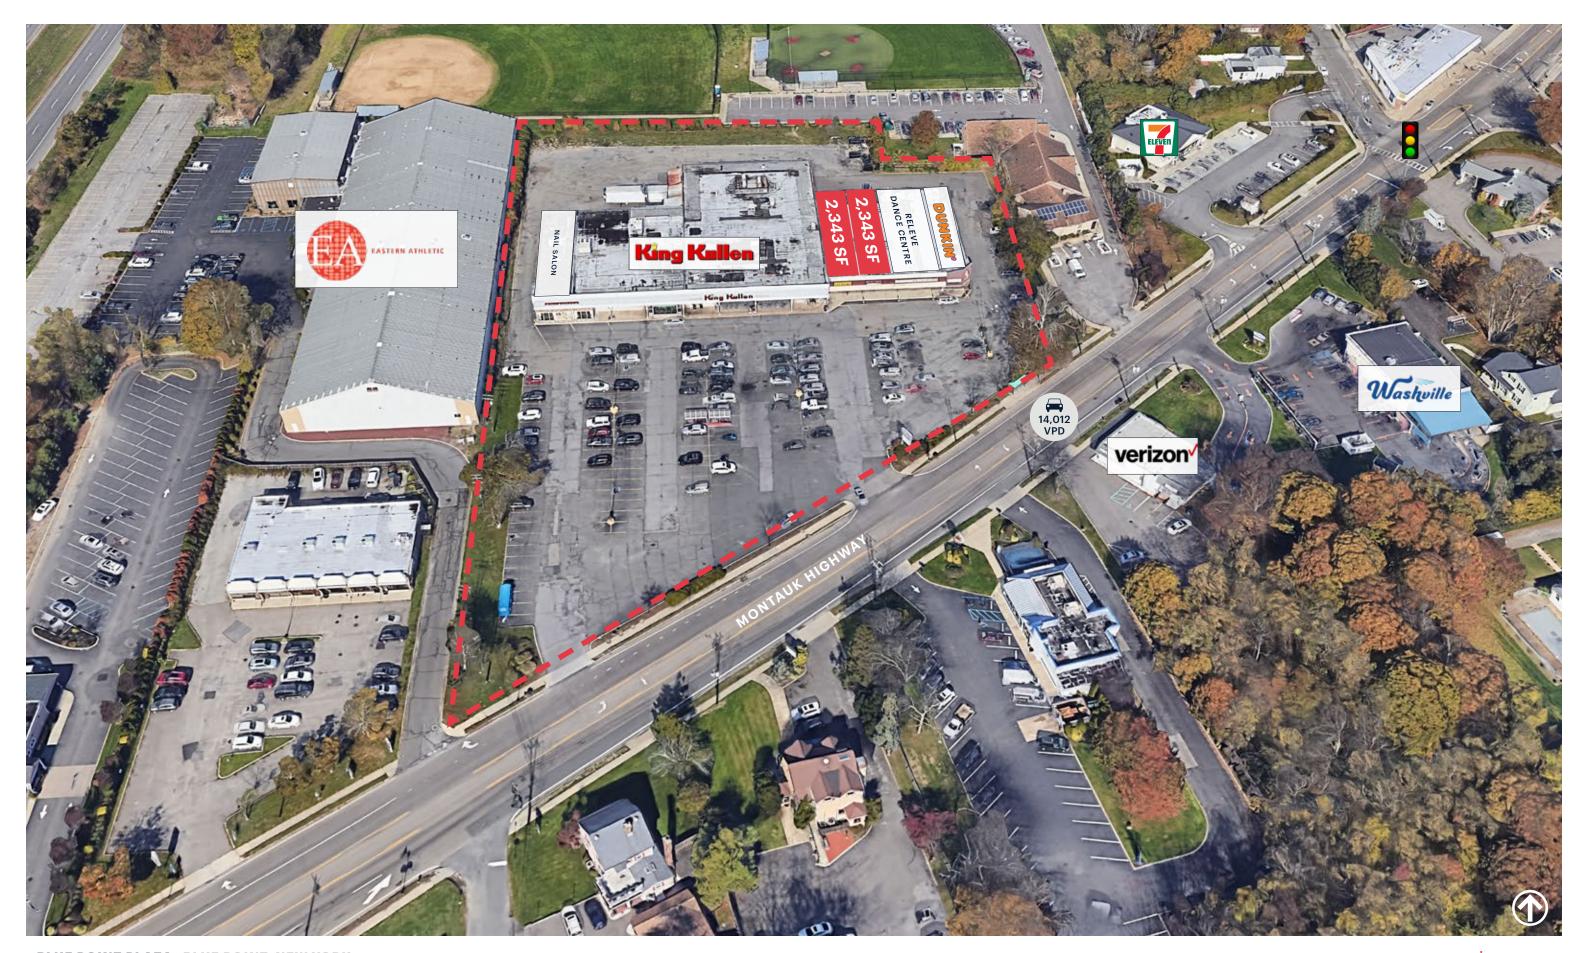

# **BLUE POINT PLAZA**

11-33 MONTAUK HIGHWAY

#### SIZE

2,343 SF 2,343 SF (approx. 21.5' x 109')

#### **CO-TENANTS**

King Kullen, Dunkin', Releve Dance Centre, Nail Salon

#### **NEIGHBORS**

7-Eleven, Washville Car Wash, Stella Trattoria & Bar, Eastern Athletic of Blue Point, Verizon Wireless, Chase Bank, Avocados Mexican-American Grill, CVS Pharmacy, Starbucks, AT&T, Salsa Salsa Bayport, Jersey Mike's Subs

#### COMMENT

Located on Montauk Highway with over 14,000 vehicles passing this site daily

221 Parking Stalls

Access to Sunrise Highway via Nicolls Road

# **AERIAL**