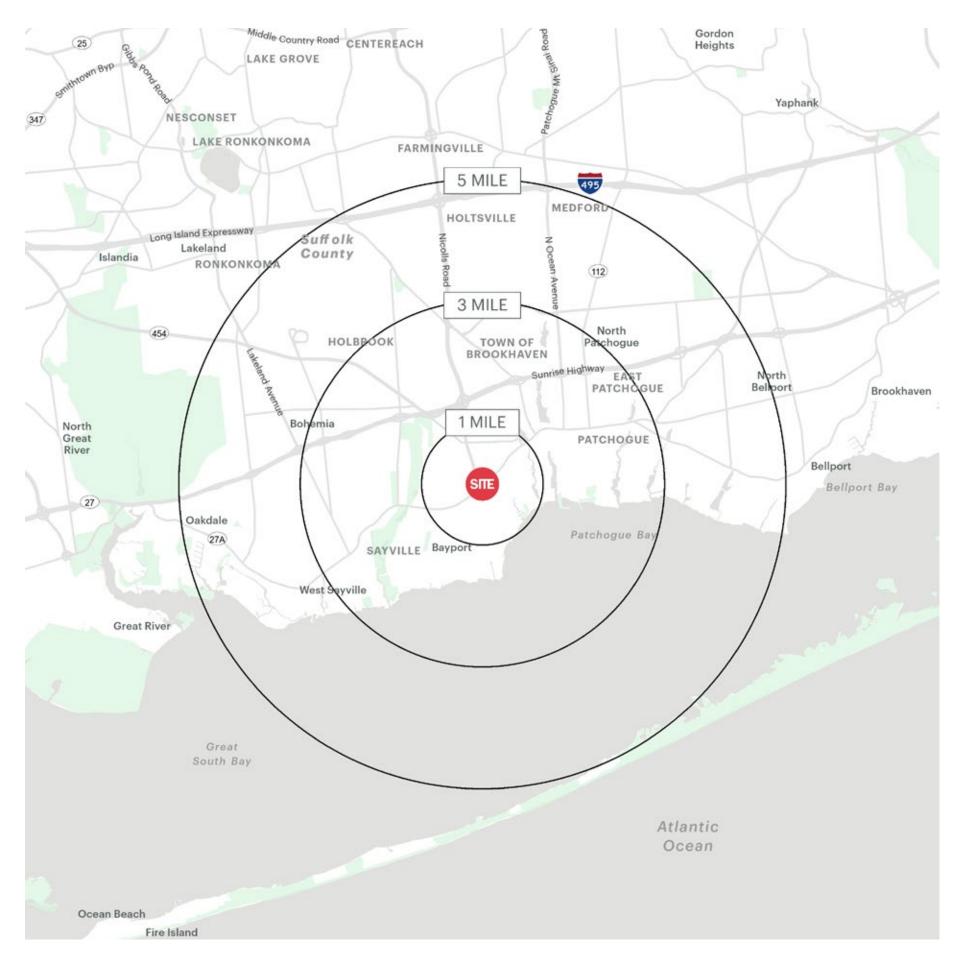

he information and bears all risk for any inaccuracies.

## **RETAIL SPACE**

# **BLUE POINT, NY**

# **BLUE POINT PLAZA**

11-33 MONTAUK HIGHWAY

#### SIZE

2,343 SF 2,343 SF (approx. 21.5' x 109')

#### **ASKING RENT**

**Upon Request** 

#### **CO-TENANTS**

King Kullen, Dunkin', Releve Dance Centre, Nail Salon

#### **NEIGHBORS**

7-Eleven, Washville Car Wash, Stella Trattoria & Bar, Eastern Athletic of Blue Point, Verizon Wireless, Chase Bank, Avocados Mexican-American Grill, CVS Pharmacy, Starbucks, AT&T, Salsa Salsa Bayport, Jersey Mike's Subs

#### COMMENT

Located on Montauk Highway with over 14,000 vehicles passing this site daily

221 Parking Stalls

Access to Sunrise Highway via Nicolls Road

# **MARKET AERIAL**



# **AERIAL**



## **PHOTOS**







## **AREA DEMOGRAPHICS**



### **1 MILE RADIUS**

**POPULATION** 

14,451

**HOUSEHOLDS** 

6,018

**AVERAGE HOUSEHOLD INCOME** 

\$128,729

**MEDIAN HOUSEHOLD INCOME** 

\$99,730

**COLLEGE GRADUATES (BACHELOR'S +)** 

3,520 - 34.0%

**TOTAL BUSINESSES** 

1,053

**TOTAL EMPLOYEES** 

7,285

**DAYTIME POPULATION (W/16 YR+)** 

14,014

#### **3 MILE RADIUS**

**POPULATION** 

67,659

**HOUSEHOLDS** 

25,886

**AVERAGE HOUSEHOLD INCOME** 

\$139,401

**MEDIAN HOUSEHOLD INCOME** 

\$104,513

**COLLEGE GRADUATES (BACHELOR'S+)** 

18,013 - 37.0%

**TOTAL BUSINESSES** 

2,788

**TOTAL EMPLOYEES** 

24,034

**DAYTIME POPULATION (W/16 YR+)** 

55,950

#### **5 MILE RADIUS**

**POPULATION** 

154,098

**HOUSEHOLDS** 

55,802

**AVERAGE HOUSEHOLD INCOME** 

\$147,515

**MEDIAN HOUSEHOLD INCOME** 

\$109,677

**COLLEGE GRAD