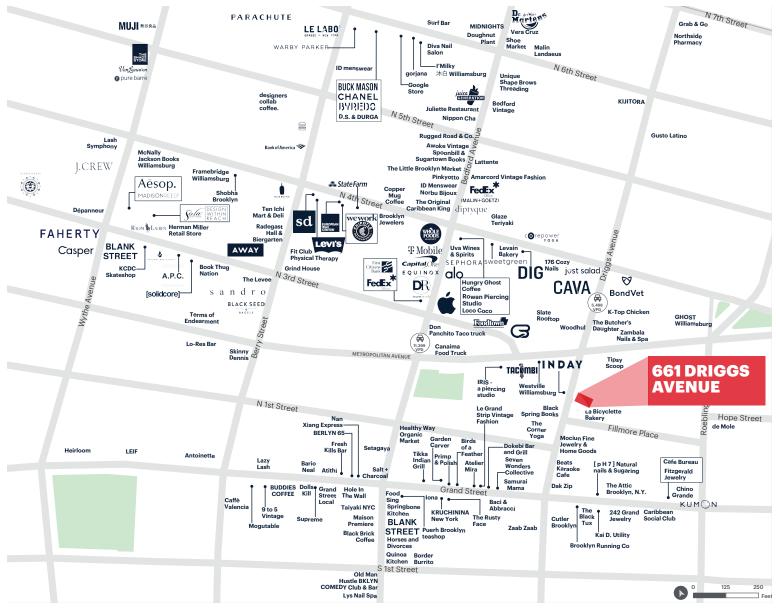

### **AREA RETAIL**

#### **NEIGHBORS**

Fish Cheeks (coming soon), Tacombi, CAVA, The Butcher's Daughter, Westville, Apple, La Bicyclette Bakery, POD Hotel, Sephora, Sweetgreen, DIG, and Levain Bakery