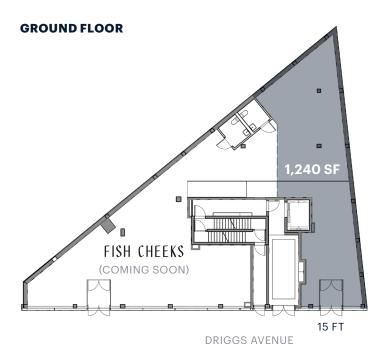

## **SPACE DETAILS**

#### SIZE

| Ground Floor | 1,240 SF |
|--------------|----------|
| Lower Level  | 1,154 SF |
| Total        | 2,394 SF |

#### **FRONTAGE**

Driggs Avenue 15 FT

#### **NEIGHBORS**

Fish Cheeks (coming soon), Tacombi, CAVA, The Butcher's Daughter, Westville, Apple, La Bicyclette Bakery, POD Hotel, Sephora, Sweetgreen, DIG, and Levain Bakery