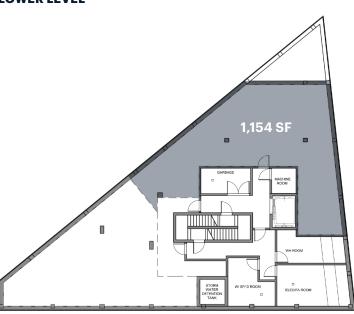

## **SPACE DETAILS**

#### **LOWER LEVEL**

#### SIZE

| Ground Floor | 1,240 SF |
|--------------|----------|
| Lower Level  | 1,154 SF |
| Total        | 2,394 SF |