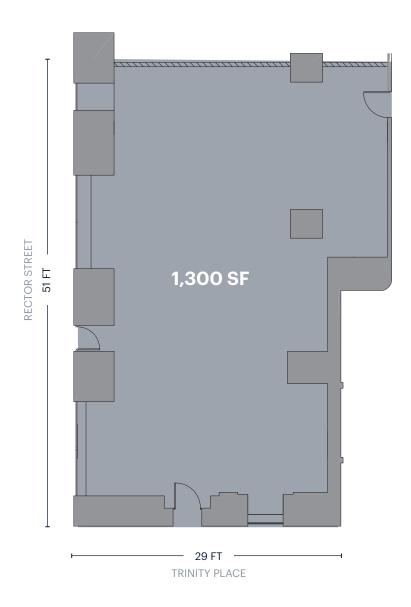

#### SIZE

Ground Floor 1,300 SF

#### **FRONTAGE**

Rector Street 51 FT Trinity Place 29 FT