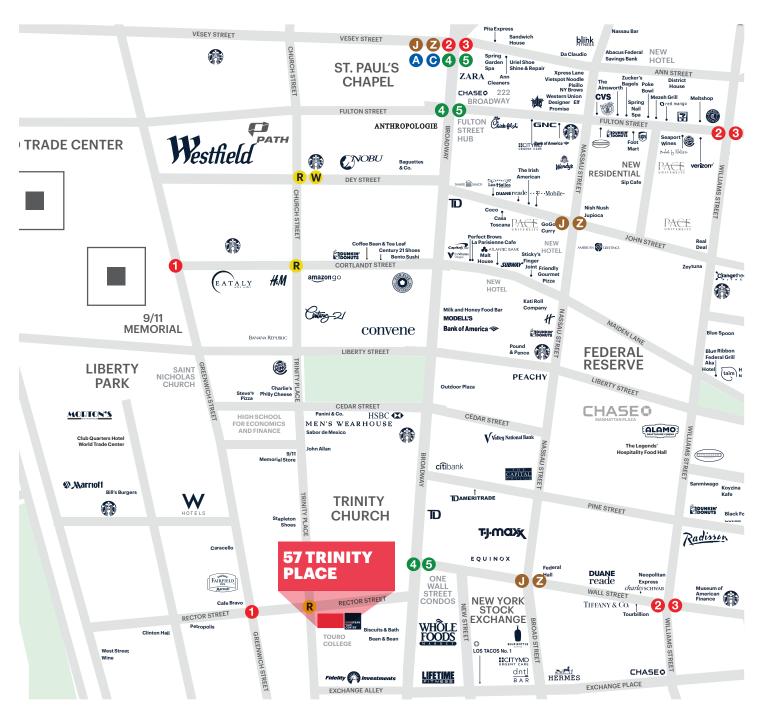

#### **NEIGHBORS**

Trinity Church, World Trade Center, The W Hotel, New York Stock Exchange, Century 21, Joseph A. Bank, Starbucks, Bills Burger Bar & Grill, Cipriani, John Allen, Equinox, Duane Reade, TD Ameritrade, Whole Foods, Lifetime Fitness

## **AREA RETAIL**