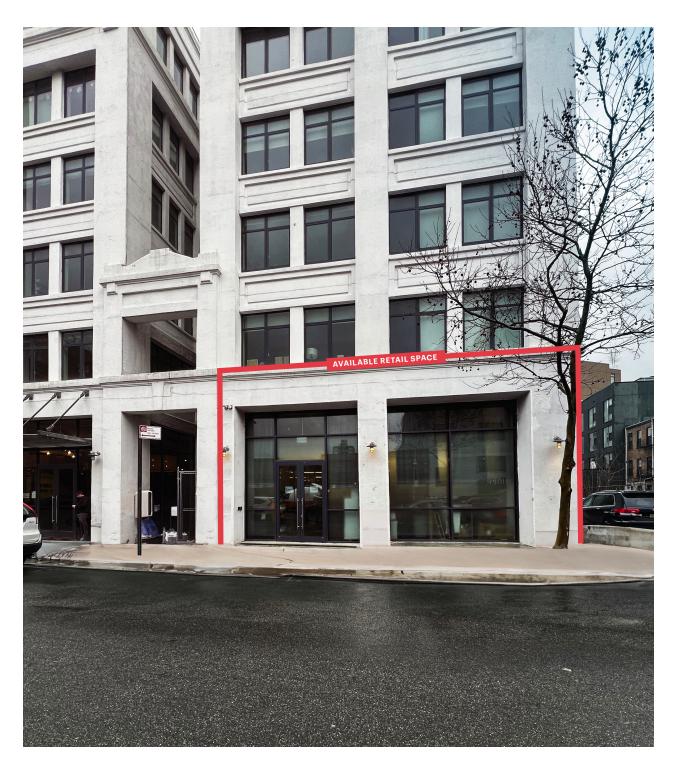

# **55 HOPE STREET**

Between Havemeyer Street and Marcy Avenue

**WILLIAMSBURG** 

BROOKLYN | NEW YORK

#### **LOCATION**

Between Havemeyer Street and Marcy Avenue

#### **COMMENTS**

Located at the base of a 118-unit luxury residential building

Excellent ceiling heights and frontage

Windowed selling lower level with dedicated lift in place

1,800 SF of additional storage space available

## **EXTERIOR PHOTOS**