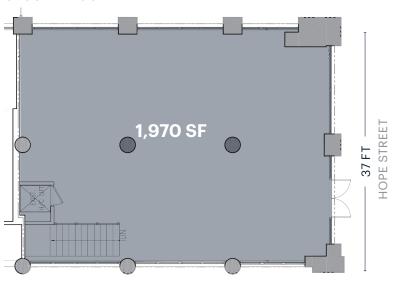

#### **GROUND FLOOR**

#### SIZE

| Ground Floor | 1,970 SF |
|--------------|----------|
| Lower Level  | 2,406 SF |
| Total        | 4,376 SF |

#### **FRONTAGE**

Hope Street 37 FT