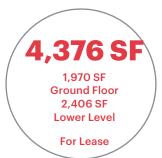

#### SIZE

| Ground Floor | 1,970 SF |
|--------------|----------|
| Lower Level  | 2,406 SF |
| Total        | 4,376 SF |