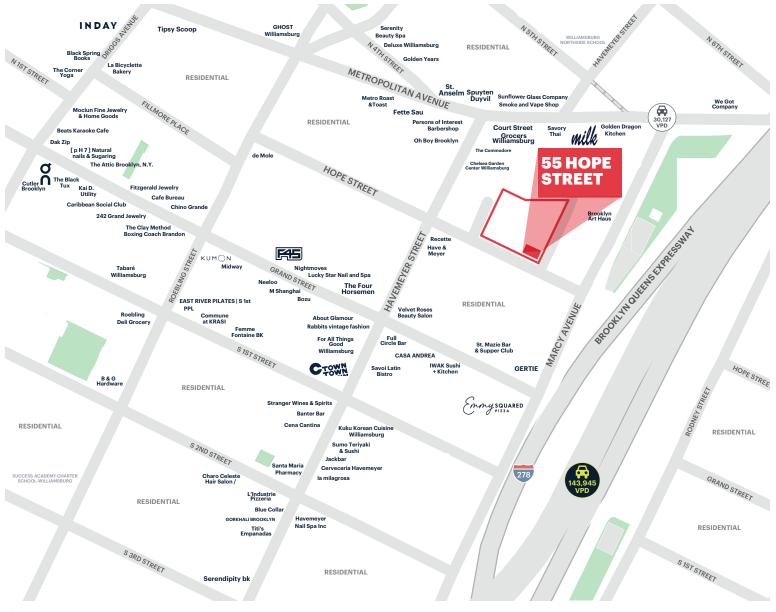

#### **LOCATION**

Between Havemeyer Street and Marcy Avenue

#### **NEIGHBORS**

Gertie, Recette, Milk Bar, Emmy Squared, Fette Sau, Court Street Grocers, St. Anslem, Spuyten Duyvil, Four Horsemen, and F45 Fitness

## **AREA RETAIL**