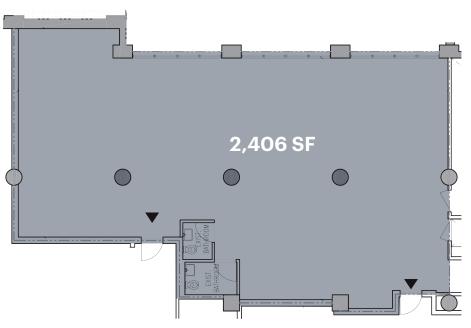

#### **LOWER LEVEL**

#### SIZE

| Ground Floor | 1,970 SF |
|--------------|----------|
| Lower Level  | 2,406 SF |
| Total        | 4,376 SF |