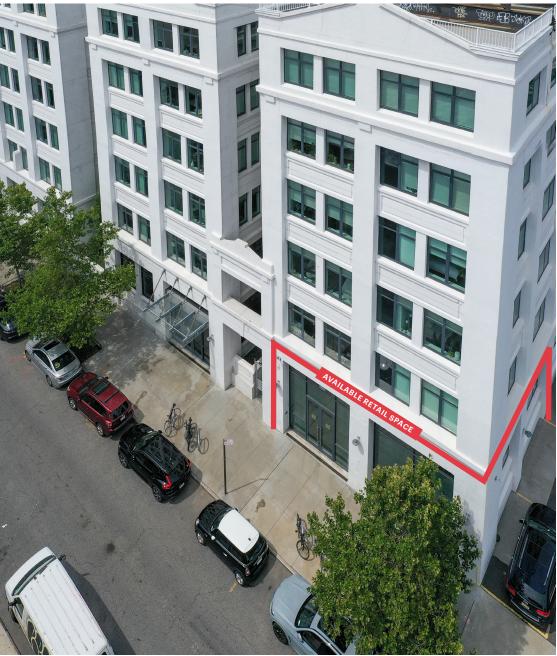

## **EXTERIOR PHOTOS**

#### **COMMENTS**

Located at the base of a 118-unit luxury residential building

Excellent ceiling heights and frontage

Windowed selling lower level with dedicated lift in place

1,800 SF of additional storage space available

#### SIZE

| Ground Floor | 1,970 SF |
|--------------|----------|
| Lower Level  | 2,406 SF |
| Total        | 4,376 SF |