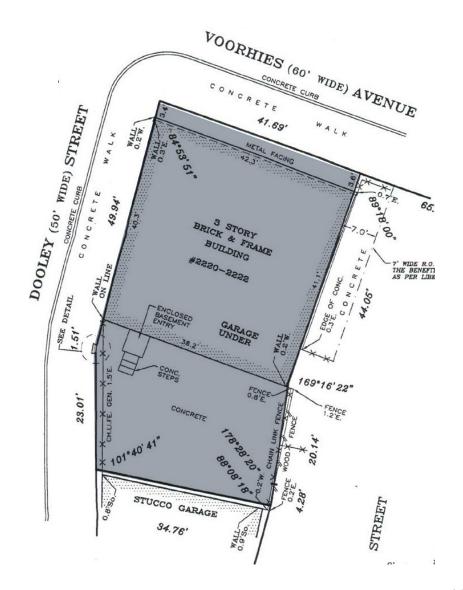

ize the **2.00 CF FAR** and unlock up to **5,519 ZFA** for a mixed-use project by allocating a portion of the building to a community facility use. Alternatively **0.90 FAR** can be utilized to construct a **2,483 ZFA** boutique residential project hosting rental apartments or condos.

The property is situated on a high-visibility corner with **114 FT of frontage**. The site further benefits from excellent connectivity via the B Q Sheepshead Bay train station or Shore Parkway both in convenient proximity to the site.

**2220-2222 Voorhies Avenue** is an excellent opportunity for any developer looking to tap into one of Brooklyn's fastest growing and largely underrated markets.

#### **TAX MAP**



BOROUGH BROOKLYN

**BLOCK 8781** 

LOTS 8 & 9



## DEVELOPMENT HIGHLIGHTS



### SITE PLAN



## CONTACT EXCLUSIVE AGENTS

#### **FOR SALE INQUIRIES**

#### **ALEX SVETLAKOU**

asvetlakou@ripcony.com 646.827.9968

#### **EDDIE ESSES**

eesses@ripcony.com 347.668.4802

#### **DREW MCWILLIAMS**

dmcwilliams@ripcony.com 718.663.2649

#### FOR FINANCING INQUIRIES

#### **STEVEN SPERANDIO**

sls@ripcony.com 917.975.3260