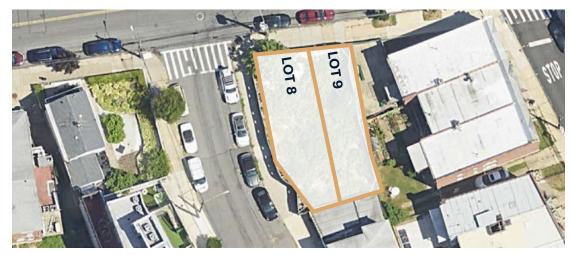

ing **R4 zoning**, which permits residential and community facility uses.

Developers can maximize the **2.00 CF FAR** and unlock up to **5,519 ZFA** for a mixed-use project by allocating a portion of the building to a community facility use. Alternatively **0.90 FAR** can be utilized to construct a **2,483 ZFA** boutique residential project hosting rental apartments or condos.

The property is situated on a high-visibility corner with **114 FT of frontage**. The site further benefits from excellent connectivity via the B Q Sheepshead Bay train station or Shore Parkway both in convenient proximity to the site.

**2220-2222 Voorhies Avenue** is an excellent opportunity for any developer looking to tap into one of Brooklyn's fastest growing and largely underrated markets.

#### **TAX MAP**



BOROUGH BROOKLYN

**BLOCK 8781** 

LOTS 8 & 9



## DEVELOPMENT HIGHLIGHTS



### SITE PLAN



## CONTACT EXCLUSIVE AGENTS

#### **FOR SALE INQUIRIES**

#### **ALEX SVETLAKOU**

asvetlakou@ripcony.com 646.827.9968

#### **EDDIE ESSES**

eesses@ripcony.com 347.668.4802

#### **DREW MCWILLIAMS**

dmcwilliams@ripcony.com 718.663.2649

#### FOR FINANCING INQUIRIES

#### **STEVEN SPERANDIO**

sls@ripcony.com 917.975.3260