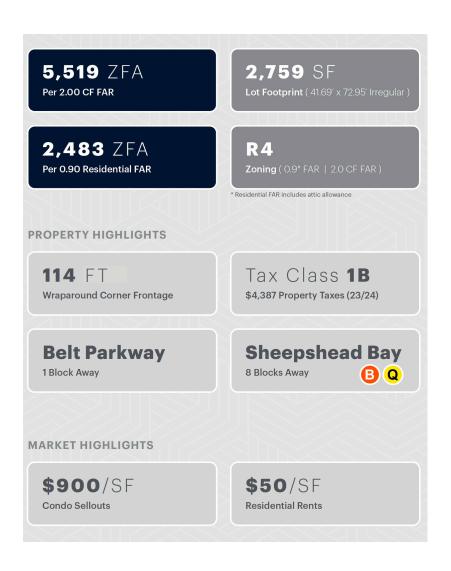

The property comprises two contiguous tax lots with a combined footprint of **2,759 SF** and carrying **R4 zoning**, which permits residential and community facility uses.

Developers can maximize the **2.00 CF FAR** and unlock up to **5,519 ZFA** for a mixed-use project by allocating a portion of the building to a community facility use. Alternatively **0.90 FAR** can be utilized to construct a **2,483 ZFA** boutique residential project hosting rental apartments or condos.

The property is situated on a high-visibility corner with **114 FT of frontage**. The site further benefits from excellent connectivity via the B Q Sheepshead Bay train station or Shore Parkway both in convenient proximity to the site.

#### **TAX MAP**

BOROUGH BROOKLYN

**BLOCK 8781** 

LOTS 8 & 9