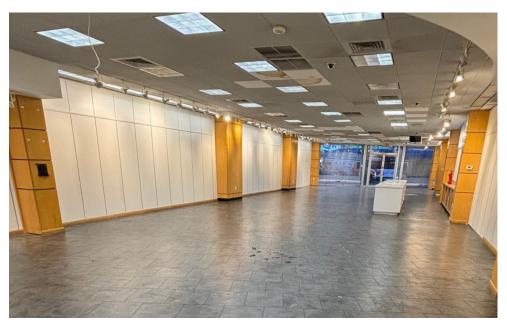

STREET RETAIL/MEDICAL/RESTAURANT PERMITTED

# 1313 KINGS HIGHWAY

Between East 13th and 14th Streets

HOMECREST BROOKLYN | NEW YORK



## **SPACE DETAILS**



**Ground Floor Interior Photos** 



#### LOCATION

Between East 13th and 14th Streets

## SIZE

Ground Floor 3,300 SF Lower Level 1,100 SF Total 4,400 SF

### **FRONTAGE**

Kings Highway 30 FT

#### **CEILING HEIGHTS**

Ground Floor 11 FT Lower Level 9 FT

#### **STATUS**

Formerly The Children's Place

#### **POSSESSION**

**Immediate** 

#### **TERM**

TBD

#### **RENT**

Upon request

#### **NEIGHBORS**

Apple Bank, Chipolte, CityMD, The Vitamin Shoppe, Tmobile, Chuckies Shoes, and Starbucks

#### **COMMENTS**

Prime retail location on Kings Highway

Two blocks from Kings Highway B/Q subway lines

#### **TRANSPORTATION**

2022 Ridership Report

| Kings Highway | BQ        |
|---------------|-----------|
| Annual        | 3,871,890 |
| Weekday       | 12,857    |
| Weekend       | 10,