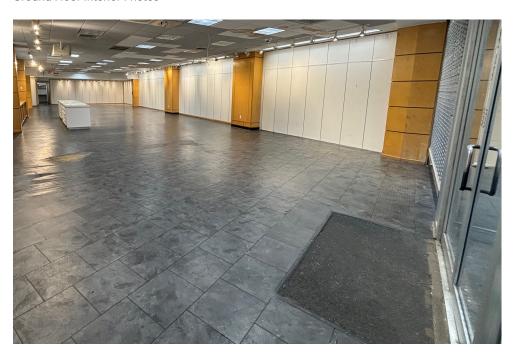

STREET RETAIL/MEDICAL/RESTAURANT PERMITTED

# 1313 KINGS HIGHWAY

Between East 13th and 14th Streets

HOMECREST BROOKLYN | NEW YORK



## **SPACE DETAILS**



**Ground Floor Interior Photos** 



#### LOCATION

Between East 13th and 14th Streets

## SIZE

Ground Floor 3,300 SF Lower Level 1,100 SF Total 4,400 SF

### **FRONTAGE**

Kings Highway 30 FT

#### **CEILING HEIGHTS**

Ground Floor 11 FT Lower Level 9 FT

#### **STATUS**

Formerly The Children's Place

#### **POSSESSION**

**Immediate** 

#### **TERM**

TBD

#### **RENT**

Upon request

#### **NEIGHBORS**

Apple Bank, Chipolte, CityMD, The Vitamin Shoppe, Tmobile, Chuckies Shoes, and Starbucks

#### **COMMENTS**

Prime retail location on Kings Highway

Two blocks from Kings Highway B/Q subway lines

#### **TRANSPORTATION**

2022 Ridership Report

| Kings Highway | BQ        |
|---------------|-----------|
| Annual        | 3,871,890 |
| Weekday       | 12,857    |
| Weekend       | 10,872    |
|               |