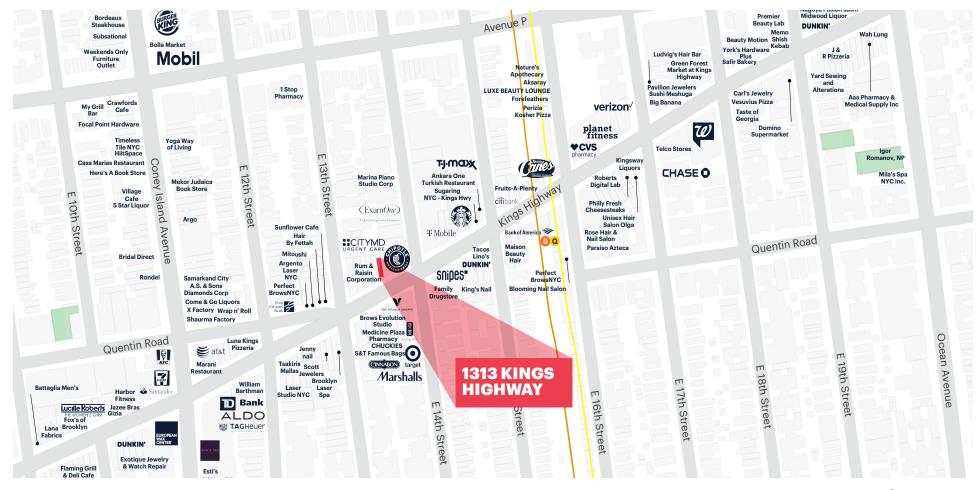

#### **NEIGHBORS**

Apple Bank, Chipolte, CityMD, The Vitamin Shoppe, Tmobile, Chuckies Shoes, and Starbucks

## **AREA RETAIL**