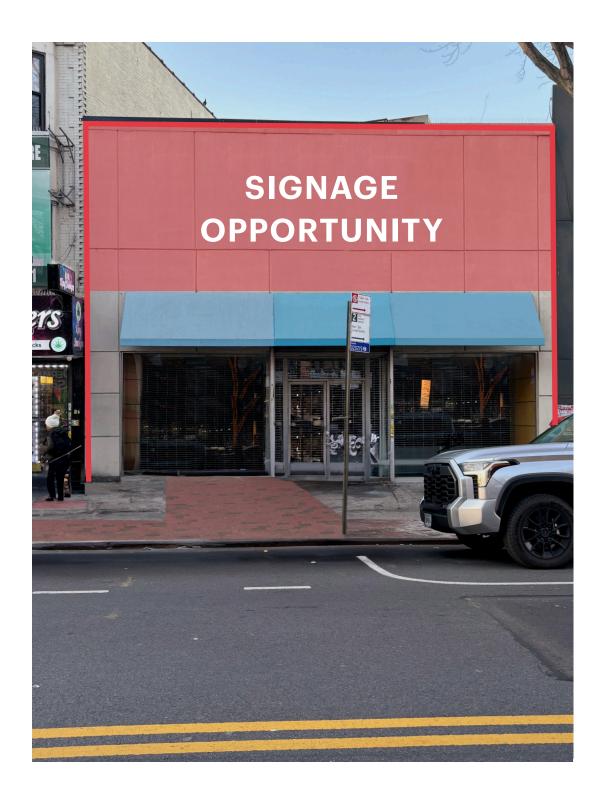

# 1313 KINGS HIGHWAY

Between East 13th and 14th Streets

HOMECREST BROOKLYN | NEW YORK

STREET RETAIL/MEDICAL/RESTAURANT PERMITTED

#### **STATUS**

Formerly The Children's Place