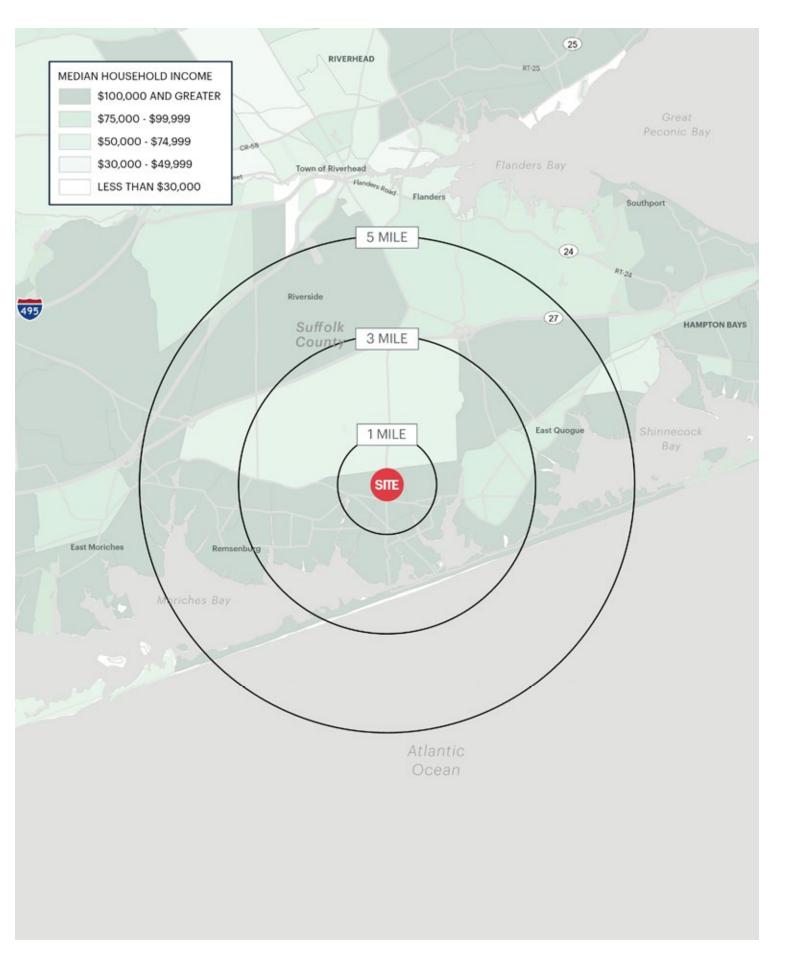

## **AREA DEMOGRAPHICS**

### **1 MILE RADIUS**

**POPULATION** 

2,741

**HOUSEHOLDS** 

1,073

**AVERAGE HOUSEHOLD INCOME** 

\$171,939

**MEDIAN HOUSEHOLD INCOME** 

\$115,539

**COLLEGE GRADUATES (BACHELOR'S +)** 

1,079 - 54.0%

**TOTAL BUSINESSES** 

222

**TOTAL EMPLOYEES** 

2,140

**DAYTIME POPULATION (W/16 YR+)** 

3,433

#### **3 MILE RADIUS**

**POPULATION** 

10,096

**HOUSEHOLDS** 

3,810

**AVERAGE HOUSEHOLD INCOME** 

\$170,521

**MEDIAN HOUSEHOLD INCOME** 

\$116,248

**COLLEGE GRADUATES (BACHELOR'S+)** 

4,111 - 54.0%

**TOTAL BUSINESSES** 

825

TOTAL EMPLOYEES

6,847

**DAYTIME POPULATION (W/16 YR+)** 

12,059

#### **5 MILE RADIUS**

**POPULATION** 

21,273

**HOUSEHOLDS** 

7,949

**AVERAGE HOUSEHOLD INCOME** 

\$162,140

**MEDIAN HOUSEHOLD INCOME** 

\$112,992

**COLLEGE GRADUATES (BACHELOR'S +)** 

7,568 - 48.0%

**TOTAL BUSINESSES** 

1.198

**TOTAL EMPLOYEES** 

9,611

**DAYTIME POPULATION (W/16 YR +)** 

20,296

# **AREA DEMOGRAPHICS**

68-100 OLD RIVERHEAD ROAD WESTHAMPTON BEACH, NY