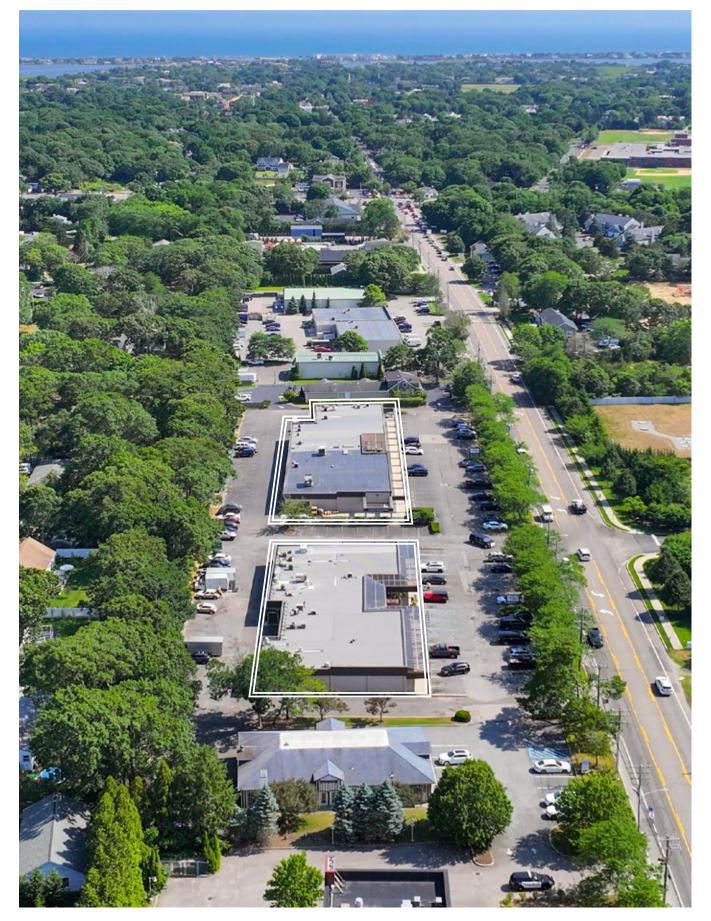

S**

Sherwin Williams, Tonino's Pizza, Whitney's Deli, Edible Arrangements, Westhampton Chinatown, Westhampton Nail Spa II, PNP Craftsman, Beer Boss, Westhampton Specialty Care Center

#### **NEIGHBORS**

Francis S. Gabreski Airport, Westhampton Beach High School, TD Bank, Lidl, Walgreens, Chase Bank, 7-11, Hampton Coffee Company, US Postal Service

#### **COMMENTS**

Close proximity to Gabreski Airport and Westhampton LIRR Station

Less than one mile from the Hamptons Business District featuring the East End's first and only Class A Business Park

High Income Area. Average Household Income of \$170,521 within 3 miles

14,290 vehicles per day on Old Riverhead Road

### **MARKET AERIAL**



**68-100 OLD RIVERHEAD ROAD** WESTHAMPTON BEACH, NY

# **CLOSE UP AERIAL**



# **PROPERTY PHOTOS**







## **AREA DEMOGRAPHICS**



### **1 MILE RADIUS**

**POPULATION** 

2,741

**HOUSEHOLDS** 

1,073

**AVERAGE HOUSEHOLD INCOME** 

\$171,939

**MEDIAN HOUSEHOLD INCOME** 

\$115,539

**COLLEGE GRADUATES (BACHELOR'S +)** 

1,079 - 54.0%

**TOTAL BUSINESSES** 

222

**TOTAL EMPLOYEES** 

2,140

**DAYTIME POPULATION (W/16 YR+)** 

3,433

#### **3 MILE RADIUS**

**POPULATION** 

10,096

**HOUSEHOLDS** 

3,810

**AVERAGE HOUSEHOLD INCOME** 

\$170,521

**MEDIAN HOUSEHOLD INCOME** 

\$116,248

**COLLEGE GRADUATES (BACHELOR'S+)** 

4,111 - 54.0%

**TOTAL BUSINESSES** 

825

TOTAL EMPLOYEES

6,847

**DAYTIME POPULATION (W/16 YR+)** 

12,059

#### **5 MILE RADIUS**

**POPULATION** 

21,273

**HOUSEHOLDS** 

7,949

**AVERAGE HOUSEHOLD INCOME** 

\$162,140

**MEDIAN HOUSEHOLD INCOME** 

\$112,99