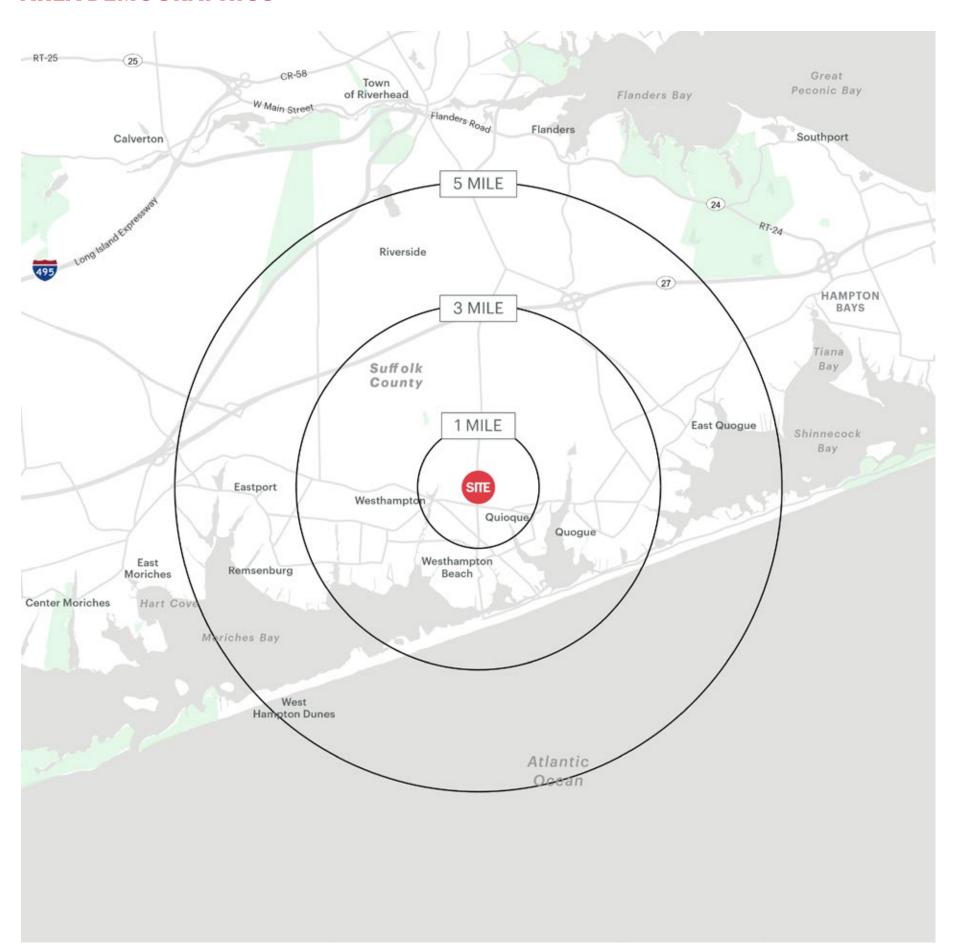

### **MARKET AERIAL**

**68-100 OLD RIVERHEAD ROAD** WESTHAMPTON BEACH, NY

# **CLOSE UP AERIAL**