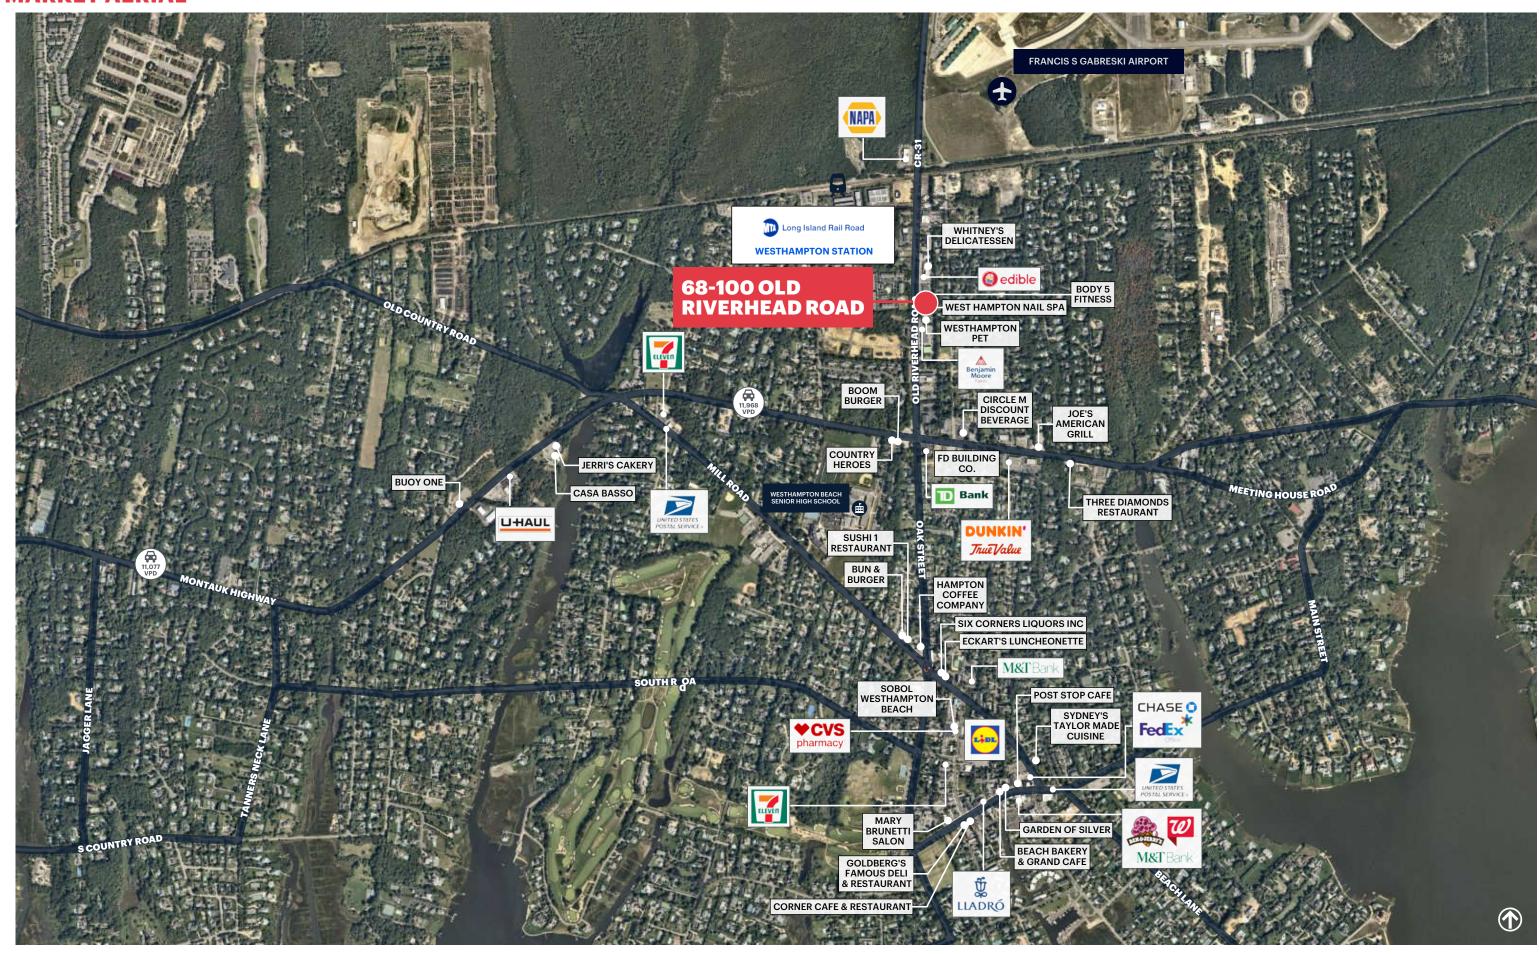

#### **NEIGHBORS**

Francis S. Gabreski Airport, Westhampton Beach High School, TD Bank, Lidl, Walgreens, Chase Bank, 7-11, Hampton Coffee Company, US Postal Service

#### **COMMENTS**

Close proximity to Gabreski Airport and Westhampton LIRR Station

Less than one mile from the Hamptons Business District featuring the East End's first and only Class A Business Park

High Income Area. Average Household Income of \$170,521 within 3 miles

14,290 vehicles per day on Old Riverhead Road

### **MARKET AERIAL**

**68-100 OLD RIVERHEAD ROAD** WESTHAMPTON BEACH, NY