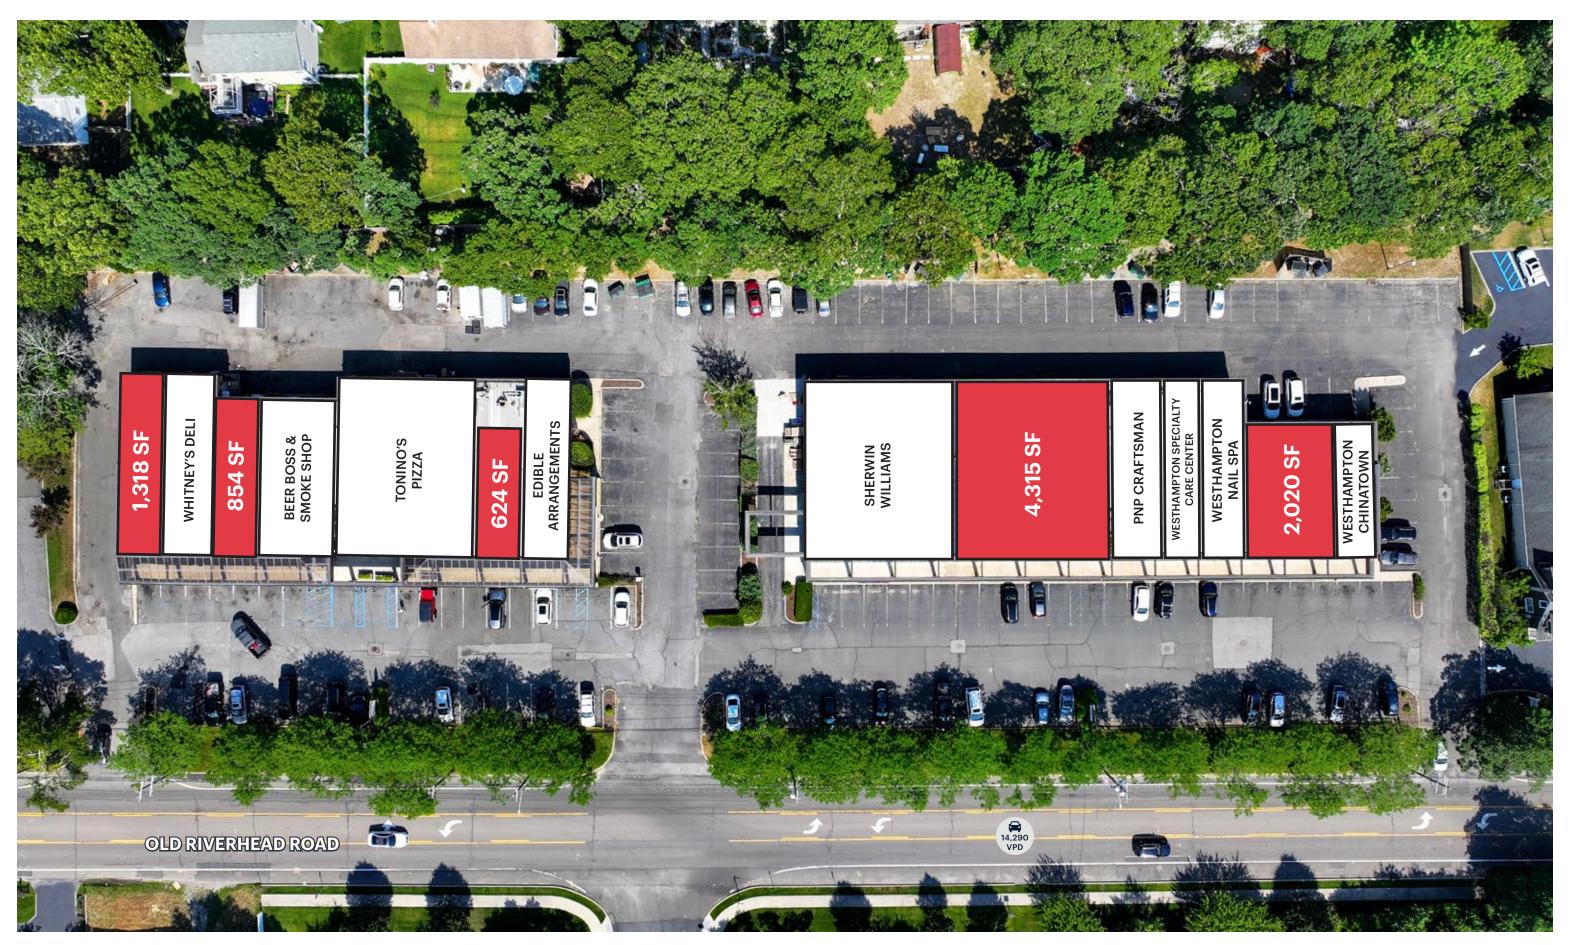

# **NORTH MALL**

68-100 OLD RIVERHEAD ROAD

#### SIZE

624 SF

854 SF

1,318 SF

2,020 SF

4,315 SF

#### **CO-TENANTS**

Sherwin Williams, Tonino's Pizza, Whitney's Deli, Edible Arrangements, Westhampton Chinatown, Westhampton Nail Spa II, PNP Craftsman, Beer Boss, Westhampton Specialty Care Center