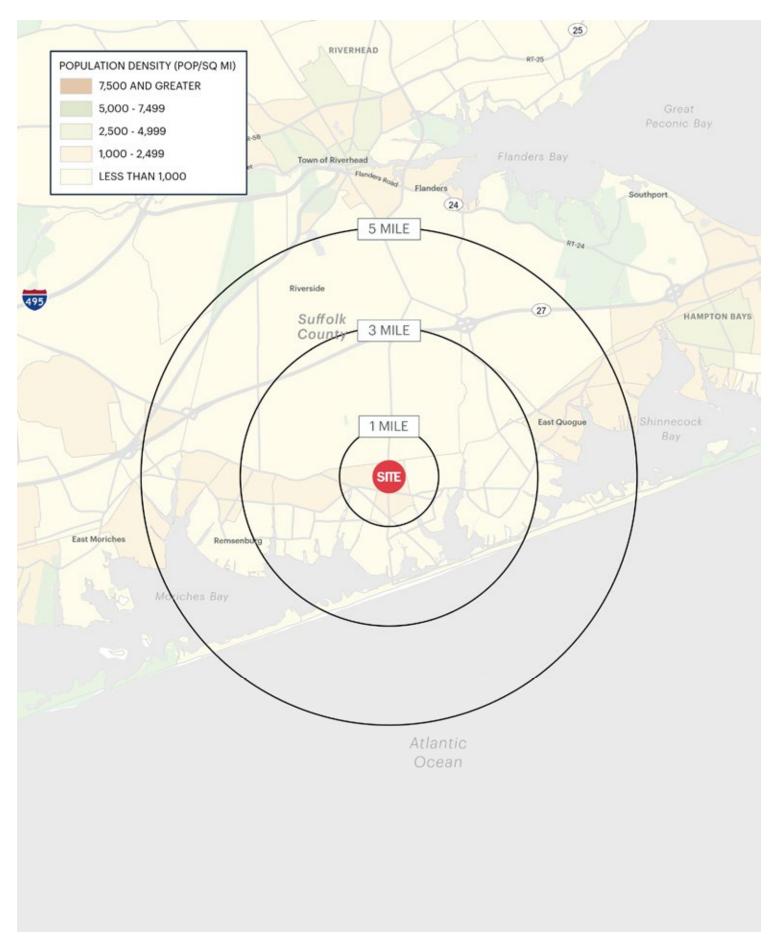

## **AREA DEMOGRAPHICS**

### **1 MILE RADIUS**

**POPULATION** 

2,741

**HOUSEHOLDS** 

1,073

**AVERAGE HOUSEHOLD INCOME** 

\$171,939

**MEDIAN HOUSEHOLD INCOME** 

#### **3 MILE RADIUS**

**POPULATION** 

10,096

**HOUSEHOLDS** 

3,810

**AVERAGE HOUSEHOLD INCOME** 

\$170,521

**MEDIAN HOUSEHOLD INCOME** 

#### **5 MILE RADIUS**

**POPULATION** 

21,273

**HOUSEHOLDS** 

7,949

**AVERAGE HOUSEHOLD INCOME** 

\$162,140

**MEDIAN HOUSEHOLD INCOME** 