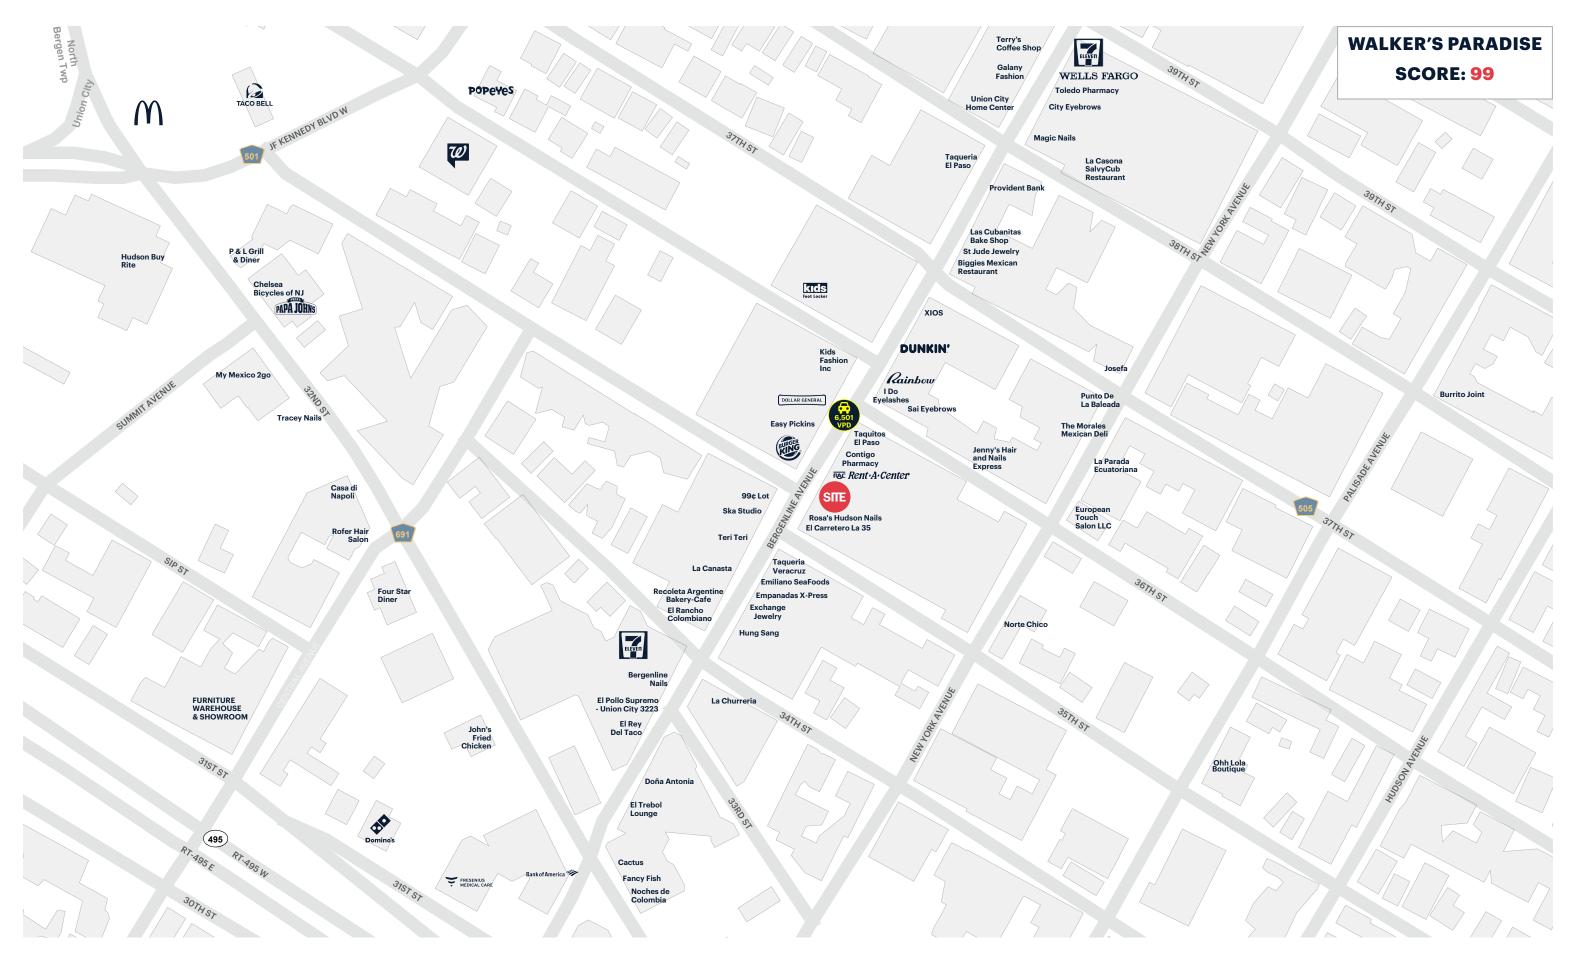

# **COMMENTS**

Great walking traffic

In the heart of the central business district

Walker's Paradise score of 99

611 River Drive 3rd Floor Elmwood Park, NJ 07407 201.777.2300

### **NEIGHBORS**

El Carretero La 35 Restaurant, Burger King, Dollar General, Electronics 2000, Dunkin', Rainbow Shops,

Very densely populated market

Excellent transit score of 89

## **STREETMAP**