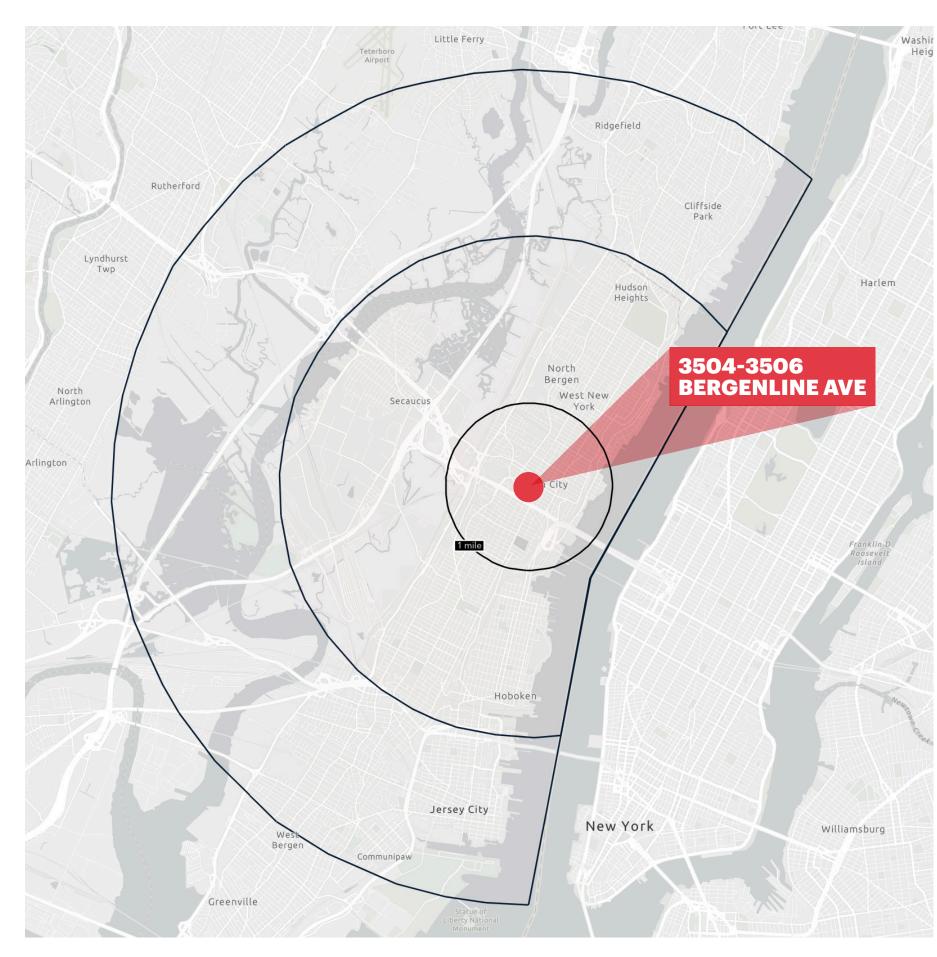

#### **1 MILE RADIUS**

**POPULATION** 91,485 **HOUSEHOLDS** 34,819 **MEDIAN AGE** 36.9 **COLLEGE GRADUATES** (Bachelor's +) 21,508 - 33.7%

**3 MILE RADIUS** POPULATION 368,937 **HOUSEHOLDS** 148,205 **MEDIAN AGE** 36.6 **COLLEGE GRADUATES** (Bachelor's +) 126,577 - 47.8%

**5 MILE RADIUS POPULATION** 624,521 HOUSEHOLDS 257,657 **MEDIAN AGE** 36.8 **COLLEGE GRADUATES** (Bachelor's +) 238,061 - 52.4%

\*2023 estimates exlcudes NYC

**TOTAL BUSINESSES** 2,409 **TOTAL EMPLOYEES** 28,686 **AVERAGE HOUSEHOLD INCOME** \$104,331

**TOTAL BUSINESSES** 9,535 **TOTAL EMPLOYEES** 151,744 **AVERAGE HOUSEHOLD INCOME** \$135,878

**TOTAL BUSINESSES** 17,988 **TOTAL EMPLOYEES** 298,254 **AVERAGE HOUSEHOLD INCOME** \$142,362