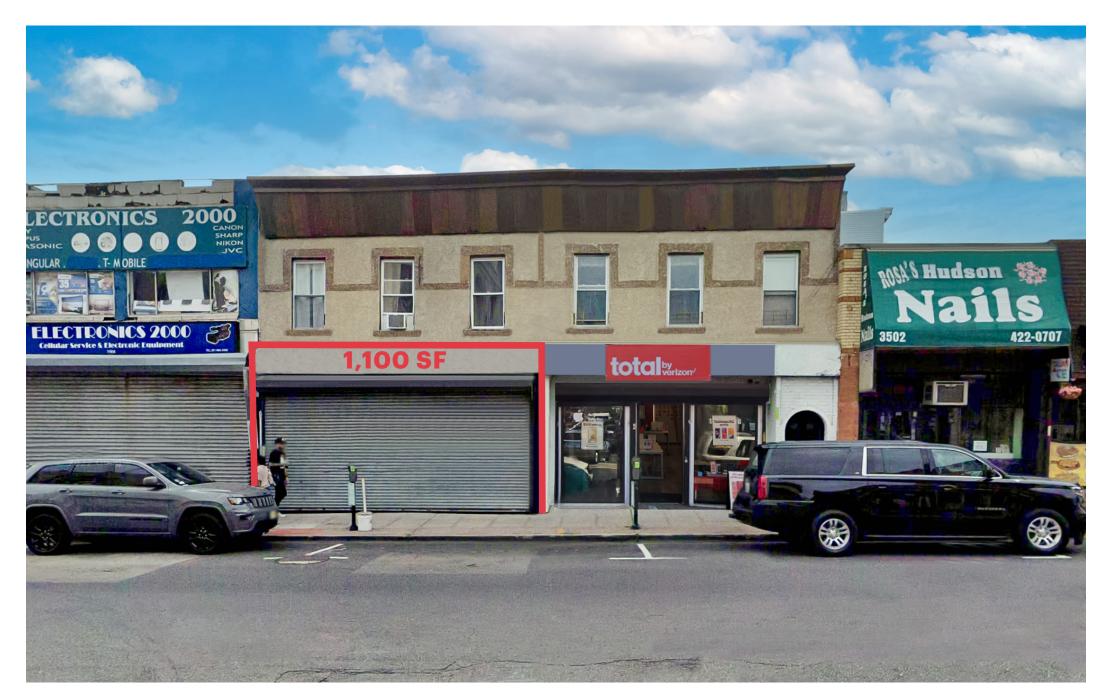

# **RETAIL/MEDICAL SPACE UNION CITY, NJ 3504-3506 BERGENLINE AVE**

Street Retail between 35<sup>th</sup> and 36<sup>th</sup> Street

1,100 (approx.) 25 FT (approx.) Frontage 75 FT (approx.)

## **ASKING RENT**

SIZE SF

Depth

NNN Taxes:

Total:

**TERM** 

Upon Request

\$6.38 psf \$1.43 psf Insurance: \$7.81 psf (est.)

### **NEIGHBORS**

El Carretero La 35 Restaurant, Burger King, Dollar General, Electronics 2000, Dunkin', Rainbow Shops,

Very densely populated market

Excellent transit score of 89