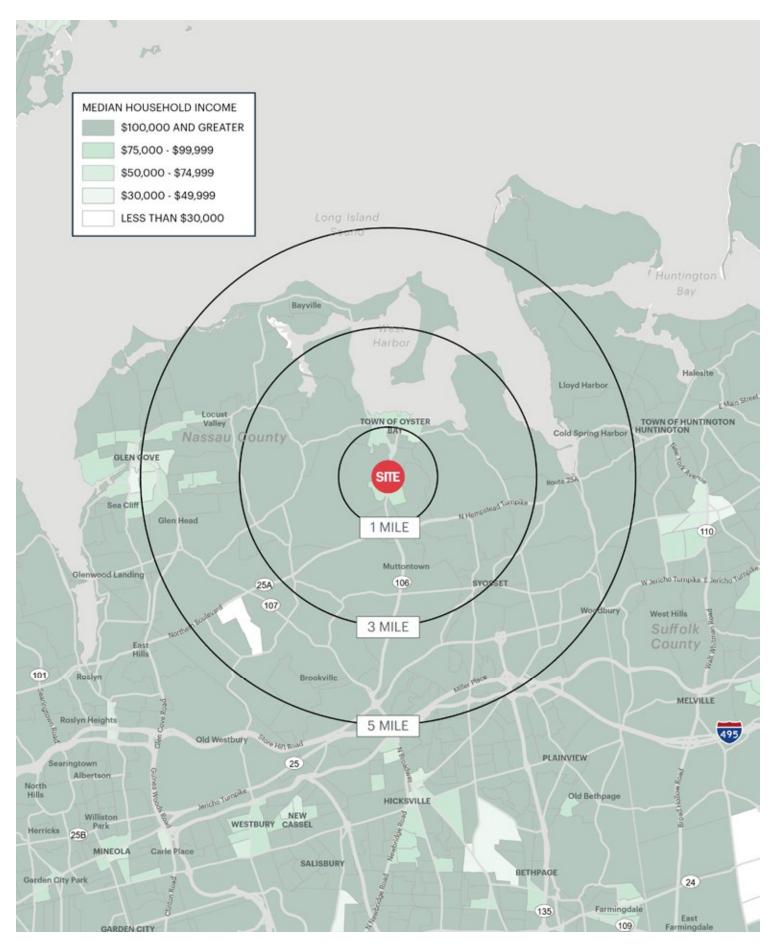

## **AREA DEMOGRAPHICS**

#### **1 MILE RADIUS**

**POPULATION** 

8,628

**HOUSEHOLDS** 

3,333

**AVERAGE HOUSEHOLD INCOME** 

\$178,217

**MEDIAN HOUSEHOLD INCOME** 

\$123,511

**COLLEGE GRADUATES (BACHELOR'S+)** 

3.221 - 50.0%

**TOTAL BUSINESSES** 

401

**TOTAL EMPLOYEES** 

3,410

**DAYTIME POPULATION (W/16 YR+)** 

7,942

## **3 MILE RADIUS**

**POPULATION** 

23,869

**HOUSEHOLDS** 

8,233

**AVERAGE HOUSEHOLD INCOME** 

\$244,152

**MEDIAN HOUSEHOLD INCOME** 

\$171,580

**COLLEGE GRADUATES (BACHELOR'S +)** 

11,069 - 64.0%

**TOTAL BUSINESSES** 

1,069

**TOTAL EMPLOYEES** 

9,539

**DAYTIME POPULATION (W/16 YR+)** 

22,134

## **5 MILE RADIUS**

**POPULATION** 

96,315

**HOUSEHOLDS** 

32,079

**AVERAGE HOUSEHOLD INCOME** 

\$231,652

MEDIAN HOUSEHOLD INCOME

\$162,582

**COLLEGE GRADUATES (BACHELOR'S+)** 

43,050 - 62.0%

**TOTAL BUSINESSES** 

5,363

**TOTAL EMPLOYEES** 

60,518

**DAYTIME POPULATION (W/16 YR+)** 

111,507