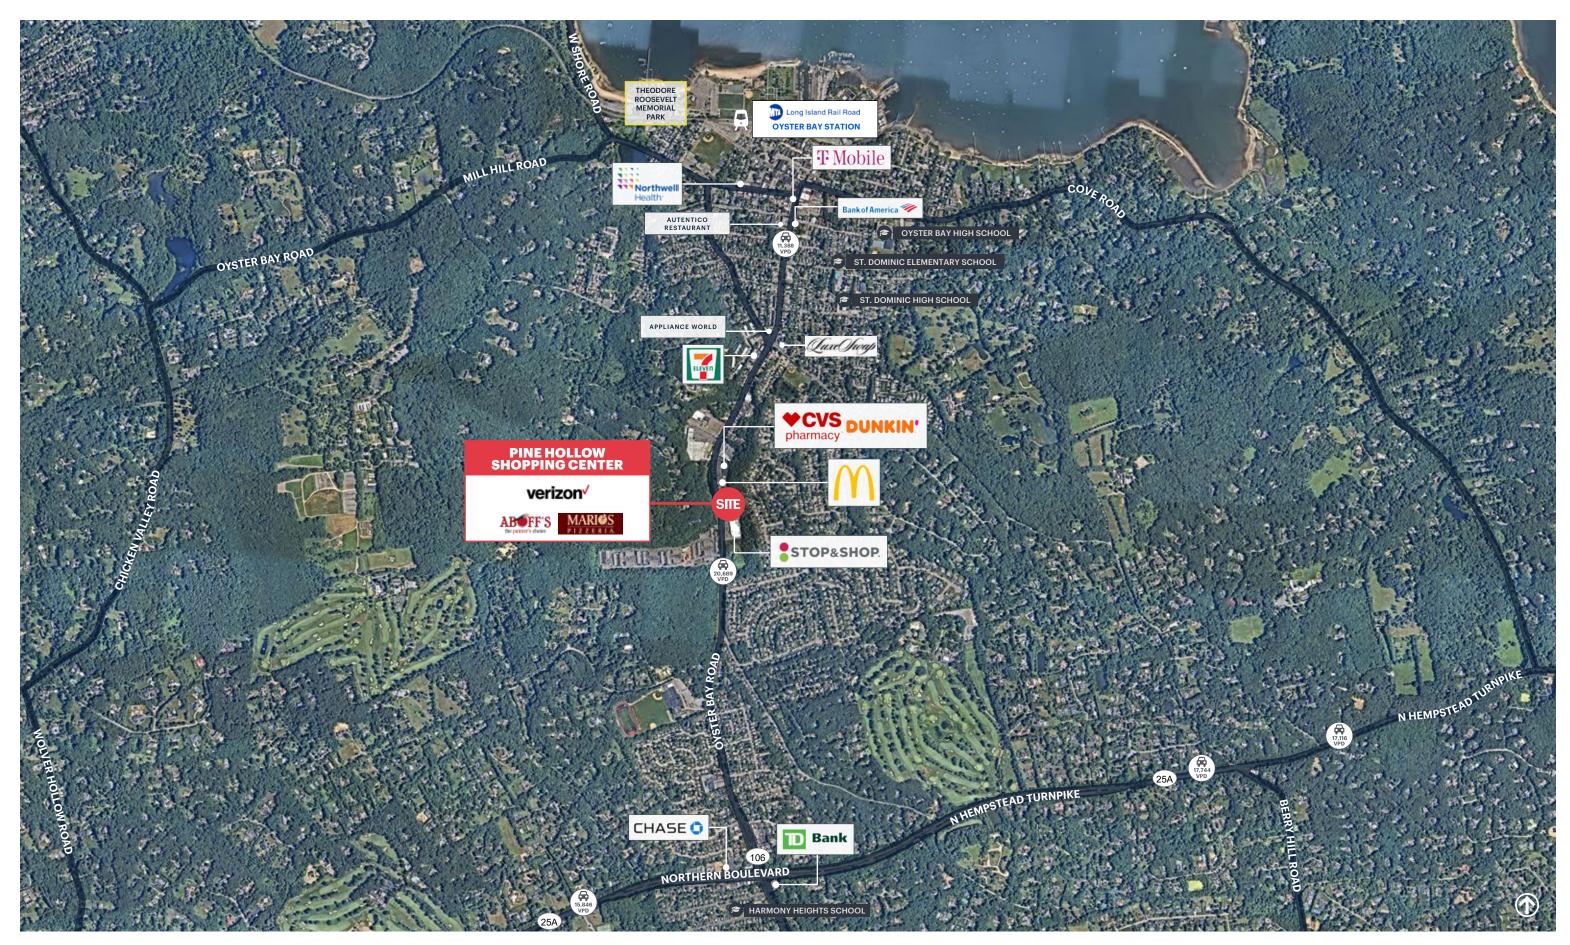

# **MARKET AERIAL**

#### **NEIGHBORS**

Stop & Shop, Bank of America, CVS, PetValu, Dunkin **Donuts** 