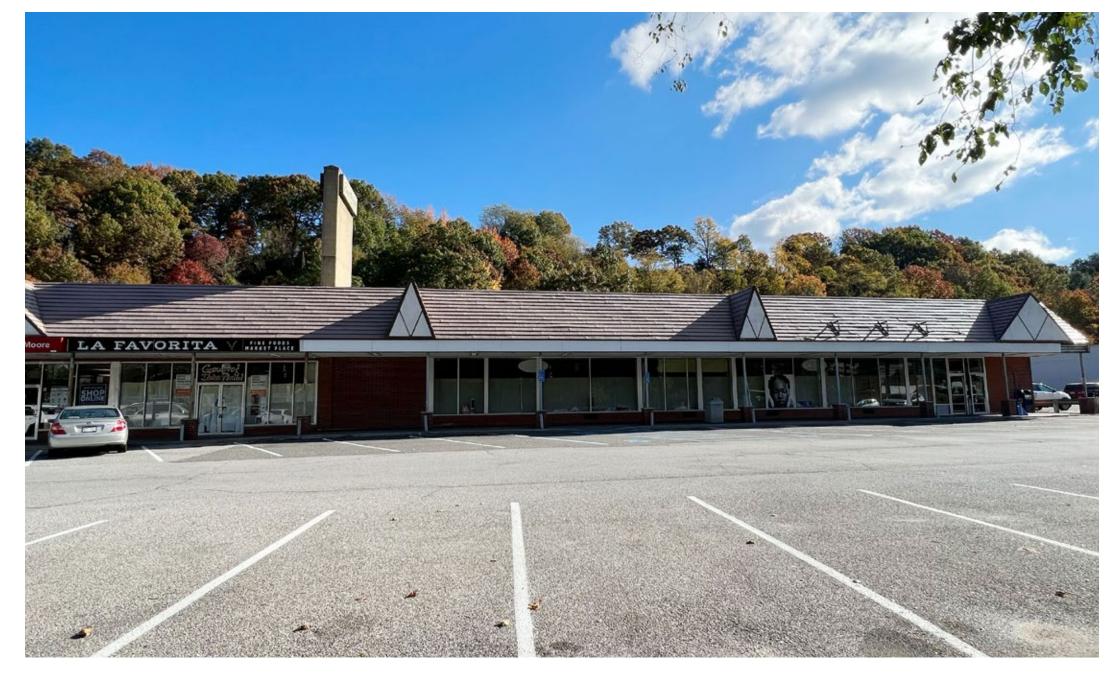

# **PINE HOLLOW SHOPPING CENTER**

249-273 PINE HOLLOW ROAD

#### SIZE

12,000 SF - Former Rite Aid + Full Basement 2,250 SF - Approximately 25' x 90' + Full Basement

#### **CO-TENANTS**

Aboff's Hardware, Party Store, Nail Salon, Mario's Pizza, Verizon, Liquor Store

#### **COMMENTS**

Easement with the adjacent Stop and Shop

Tremendous Visibility

Easy access on Pine Hollow Road with three access points

Adequate Parking

Over 20,000 vehicles passing this site daily