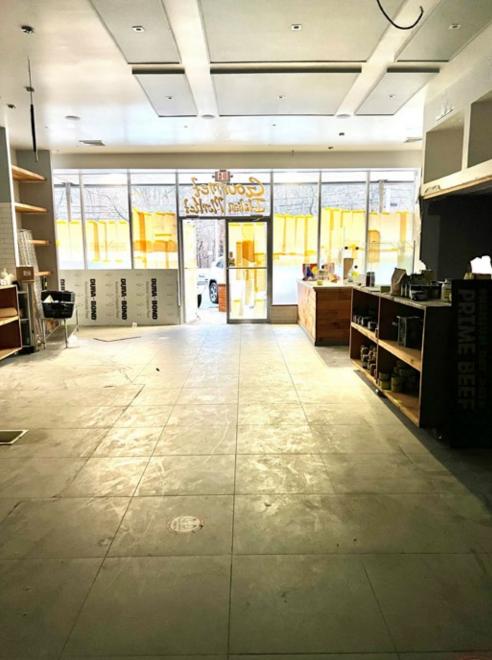

rify the information and bears all risk for any inaccuracies.

## **RETAIL SPACE**

# **OYSTER BAY, NY**

# **PINE HOLLOW SHOPPING CENTER**

249-273 PINE HOLLOW ROAD

#### SIZE

12,000 SF - Former Rite Aid + Full Basement 2,250 SF - Approximately 25' x 90' + Full Basement

#### **ASKING RENT**

**Upon Request** 

#### **CO-TENANTS**

Aboff's Hardware, Party Store, Nail Salon, Mario's Pizza, Verizon, Liquor Store

#### **NEIGHBORS**

Stop & Shop, Bank of America, CVS, PetValu, Dunkin **Donuts** 

#### **COMMENTS**

Easement with the adjacent Stop and Shop

Tremendous Visibility

Easy access on Pine Hollow Road with three access points

Adequate Parking

Over 20,000 vehicles passing this site daily

# **MARKET AERIAL**



# **AERIAL**



# **AERIAL**





# **2,250 SF - INTERIOR PHOTOS**







## **AREA DEMOGRAPHICS**



#### **1 MILE RADIUS**

**POPULATION** 

8,628

**HOUSEHOLDS** 

3,333

**AVERAGE HOUSEHOLD INCOME** 

\$178,217

**MEDIAN HOUSEHOLD INCOME** 

\$123,511

**COLLEGE GRADUATES (BACHELOR'S+)** 

3.221 - 50.0%

**TOTAL BUSINESSES** 

401

**TOTAL EMPLOYEES** 

3,410

**DAYTIME POPULATION (W/16 YR+)** 

7,942

## **3 MILE RADIUS**

**POPULATION** 

23,869

**HOUSEHOLDS** 

8,233

**AVERAGE HOUSEHOLD INCOME** 

\$244,152

**MEDIAN HOUSEHOLD INCOME** 

\$171,580

**COLLEGE GRADUATES (BACHELOR'S +)** 

11,069 - 64.0%

**TOTAL BUSINESSES** 

1,069

**TOTAL EMPLOYEES** 

9,539

**DAYTIME POPULATION (W/16 YR+)** 

22,134

## **5 MILE RADIUS**

**POPULATION** 

96,315

**HOUSEHOLDS** 

32,079

**AVERAGE HOUSEHOLD INCOME** 

\$231,652

MEDIAN HOUSEHOLD INCOME

\$162,582