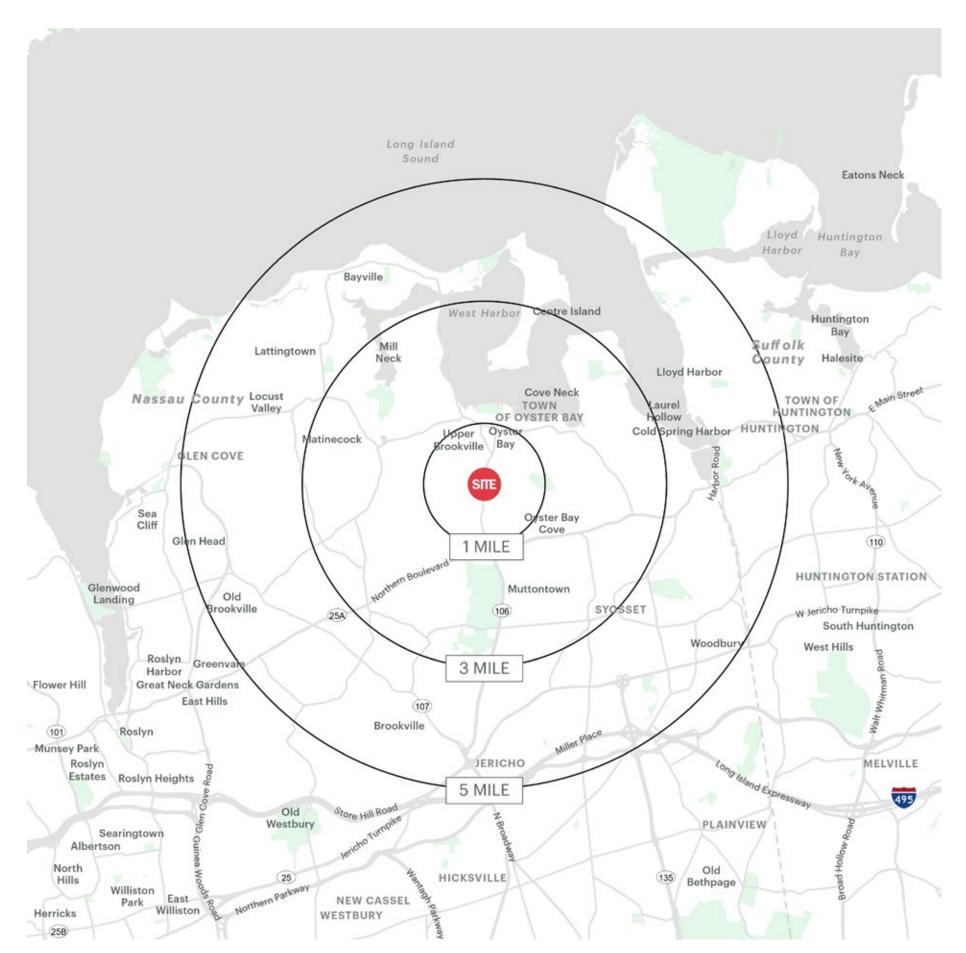

## **AREA DEMOGRAPHICS**

#### **1 MILE RADIUS**

**POPULATION** 

8,628

**HOUSEHOLDS** 

3,333

**AVERAGE HOUSEHOLD INCOME** 

\$178,217

**MEDIAN HOUSEHOLD INCOME** 

\$123,511

**COLLEGE GRADUATES (BACHELOR'S+)** 

3.221 - 50.0%

**TOTAL BUSINESSES** 

401

**TOTAL EMPLOYEES** 

3,410

**DAYTIME POPULATION (W/16 YR+)** 

7,942

## **3 MILE RADIUS**

**POPULATION** 

23,869

**HOUSEHOLDS** 

8,233

**AVERAGE HOUSEHOLD INCOME** 

\$244,152

**MEDIAN HOUSEHOLD INCOME** 

\$171,580

**COLLEGE GRADUATES (BACHELOR'S +)** 

11,069 - 64.0%

**TOTAL BUSINESSES** 

1,069

**TOTAL EMPLOYEES** 

9,539

**DAYTIME POPULATION (W/16 YR+)** 

22,134

## **5 MILE RADIUS**

**POPULATION** 

96,315

**HOUSEHOLDS** 

32,079

**AVERAGE HOUSEHOLD INCOME** 

\$231,652

MEDIAN HOUSEHOLD INCOME

\$162,582

**COLLEGE GRADUATES (BACHELOR'S+)** 

43,050 - 62.0%

**TOTAL BUSINESSES** 

5,363

**TOTAL EMPLOYEES** 

60,518

**DAYTIME POPULATION (W/16 YR+)** 

111,507