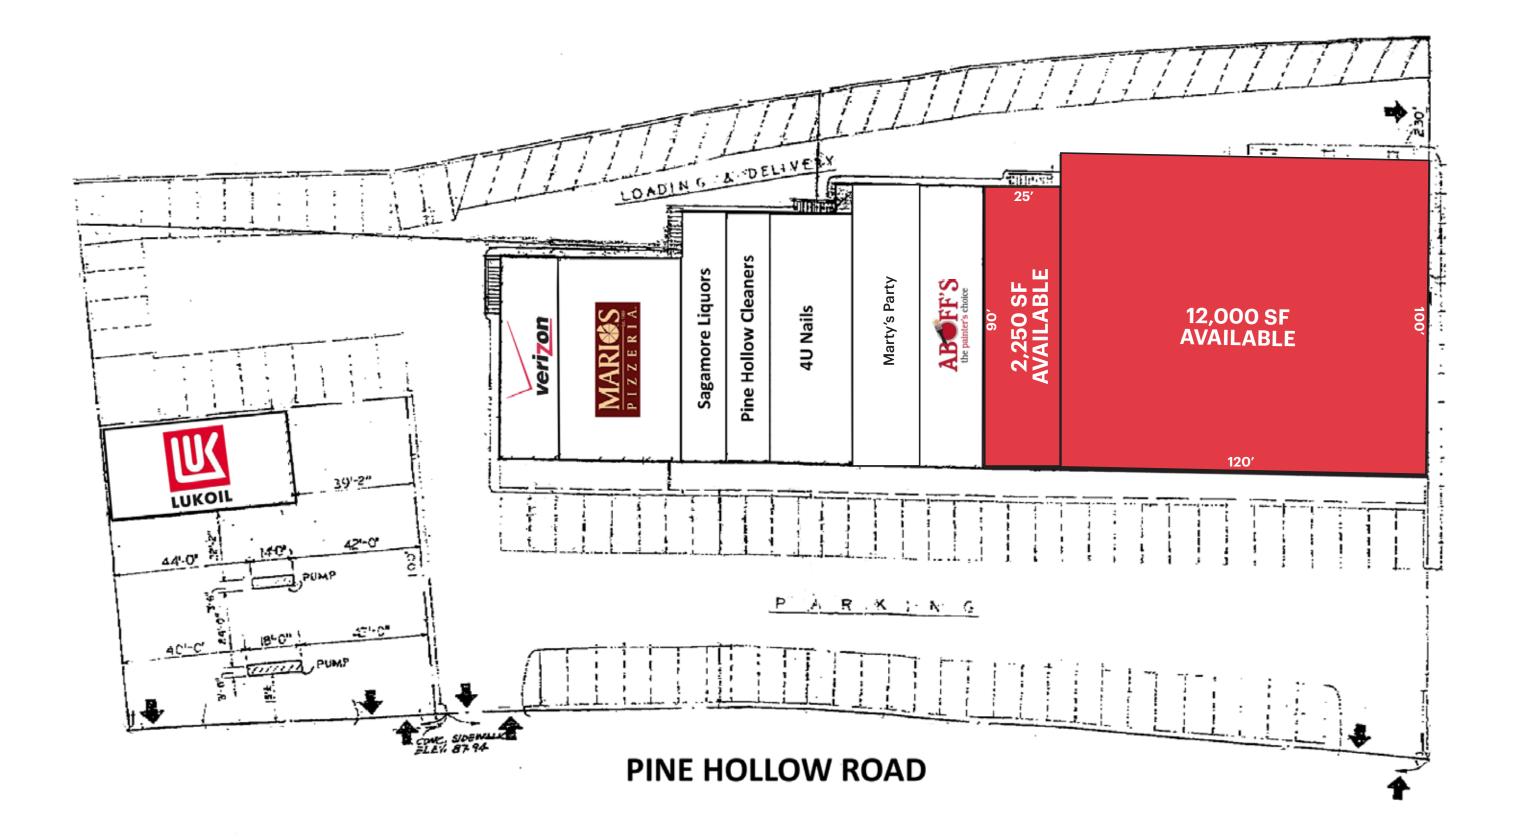

# **PINE HOLLOW SHOPPING CENTER**

249-273 PINE HOLLOW ROAD

#### SIZE

12,000 SF - Former Rite Aid + Full Basement 2,250 SF - Approximately 25' x 90' + Full Basement

#### **CO-TENANTS**

Aboff's Hardware, Party Store, Nail Salon, Mario's Pizza, Verizon, Liquor Store

#### **COMMENTS**

Easement with the adjacent Stop and Shop

Tremendous Visibility

Easy access on Pine Hollow Road with three access points

Adequate Parking

Over 20,000 vehicles passing this site daily