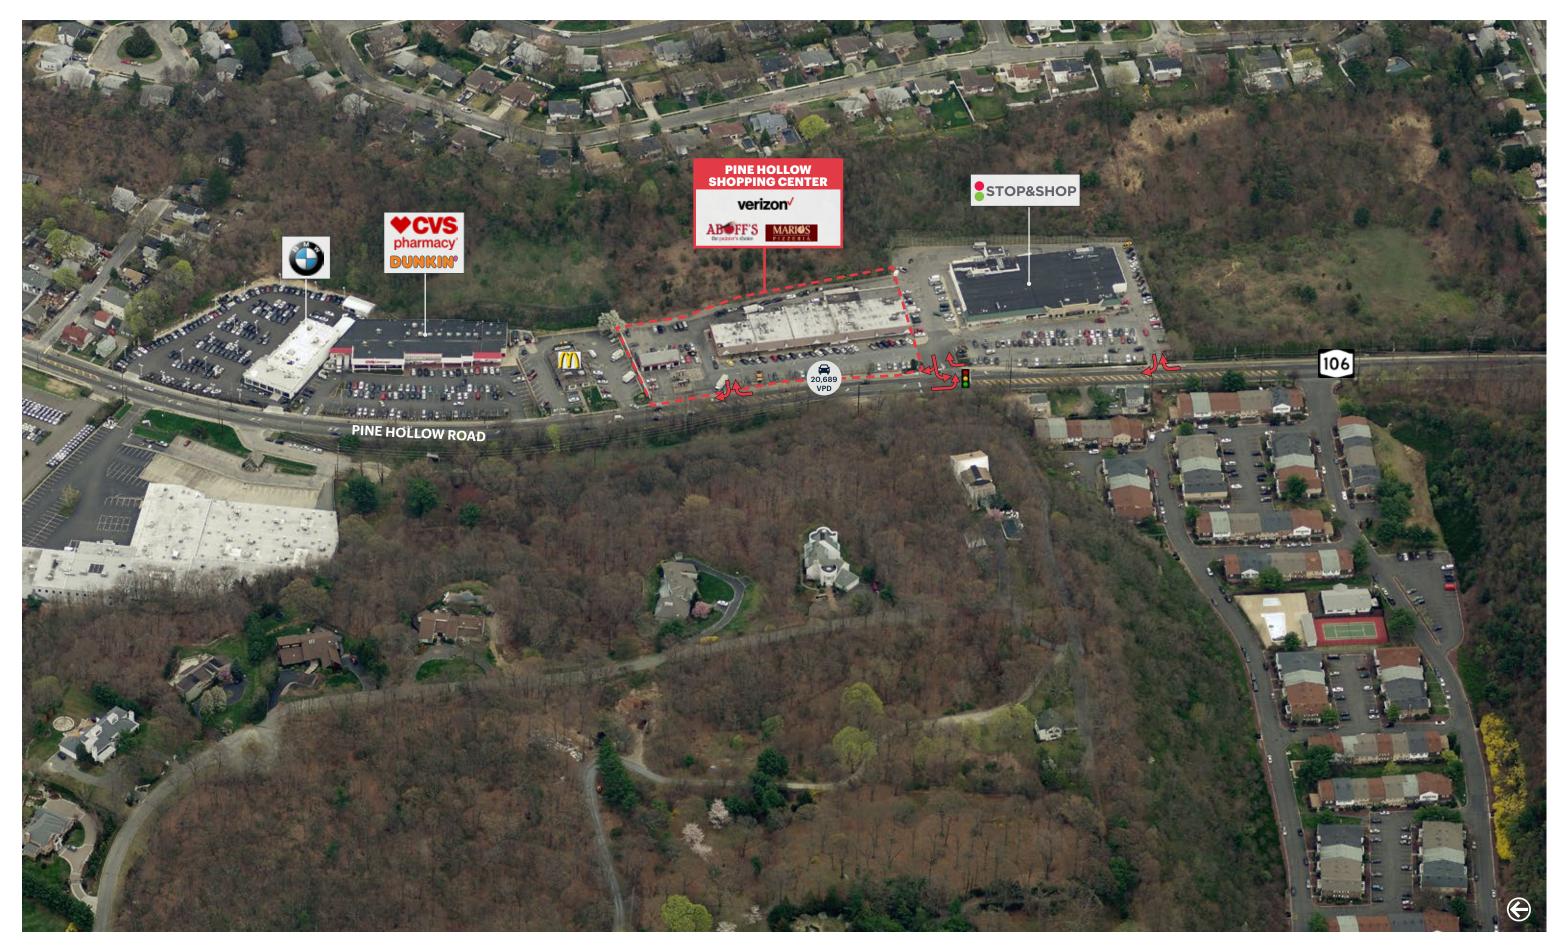

# **AERIAL**

#### **COMMENTS**

Easement with the adjacent Stop and Shop

Tremendous Visibility

Easy access on Pine Hollow Road with three access points

Adequate Parking

Over 20,000 vehicles passing this site daily