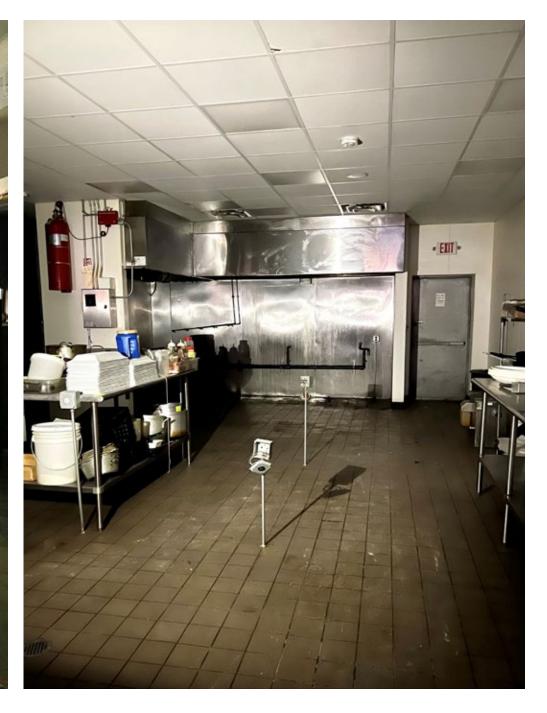

fy the information and bears all risk for any inaccuracies.

## **RETAIL SPACE**

# **OYSTER BAY, NY**

# **PINE HOLLOW SHOPPING CENTER**

249-273 PINE HOLLOW ROAD

#### SIZE

12,000 SF - Former Rite Aid + Full Basement 2,250 SF - Approximately 25' x 90' + Full Basement

#### **ASKING RENT**

**Upon Request** 

#### **CO-TENANTS**

Aboff's Hardware, Party Store, Nail Salon, Mario's Pizza, Verizon, Liquor Store

#### **NEIGHBORS**

Stop & Shop, Bank of America, CVS, PetValu, Dunkin **Donuts** 

#### **COMMENTS**

Easement with the adjacent Stop and Shop

Tremendous Visibility

Easy access on Pine Hollow Road with three access points

Adequate Parking

Over 20,000 vehicles passing this site daily

# **MARKET AERIAL**



# **AERIAL**



# **AERIAL**





# **2,250 SF - INTERIOR PHOTOS**







## **AREA DEMOGRAPHICS**



#### **1 MILE RADIUS**

**POPULATION** 

8,628

**HOUSEHOLDS** 

3,333

**AVERAGE HOUSEHOLD INCOME** 

\$178,217

**MEDIAN HOUSEHOLD INCOME** 

\$123,511

**COLLEGE GRADUATES (BACHELOR'S+)** 

3.221 - 50.0%

**TOTAL BUSINESSES** 

401

**TOTAL EMPLOYEES** 

3,410

**DAYTIME POPULATION (W/16 YR+)** 

7,942

## **3 MILE RADIUS**

**POPULATION** 

23,869

**HOUSEHOLDS** 

8,233

**AVERAGE HOUSEHOLD INCOME** 

\$244,152

**MEDIAN HOUSEHOLD INCOME** 

\$171,580

**COLLEGE GRADUATES (BACHELOR'S +)** 

11,069 - 64.0%

**TOTAL BUSINESSES** 

1,069

**TOTAL EMPLOYEES** 

9,539

**DAYTIME POPULATION (W/16 YR+)** 

22,134

## **5 MILE RADIUS**

**POPULATION** 

96,315

**HOUSEHOLDS** 

32,079

**AVERAGE HOUSEHOLD INCOME** 

\$231,652

MEDIAN HOUSEHOLD INCOME

\$162,582