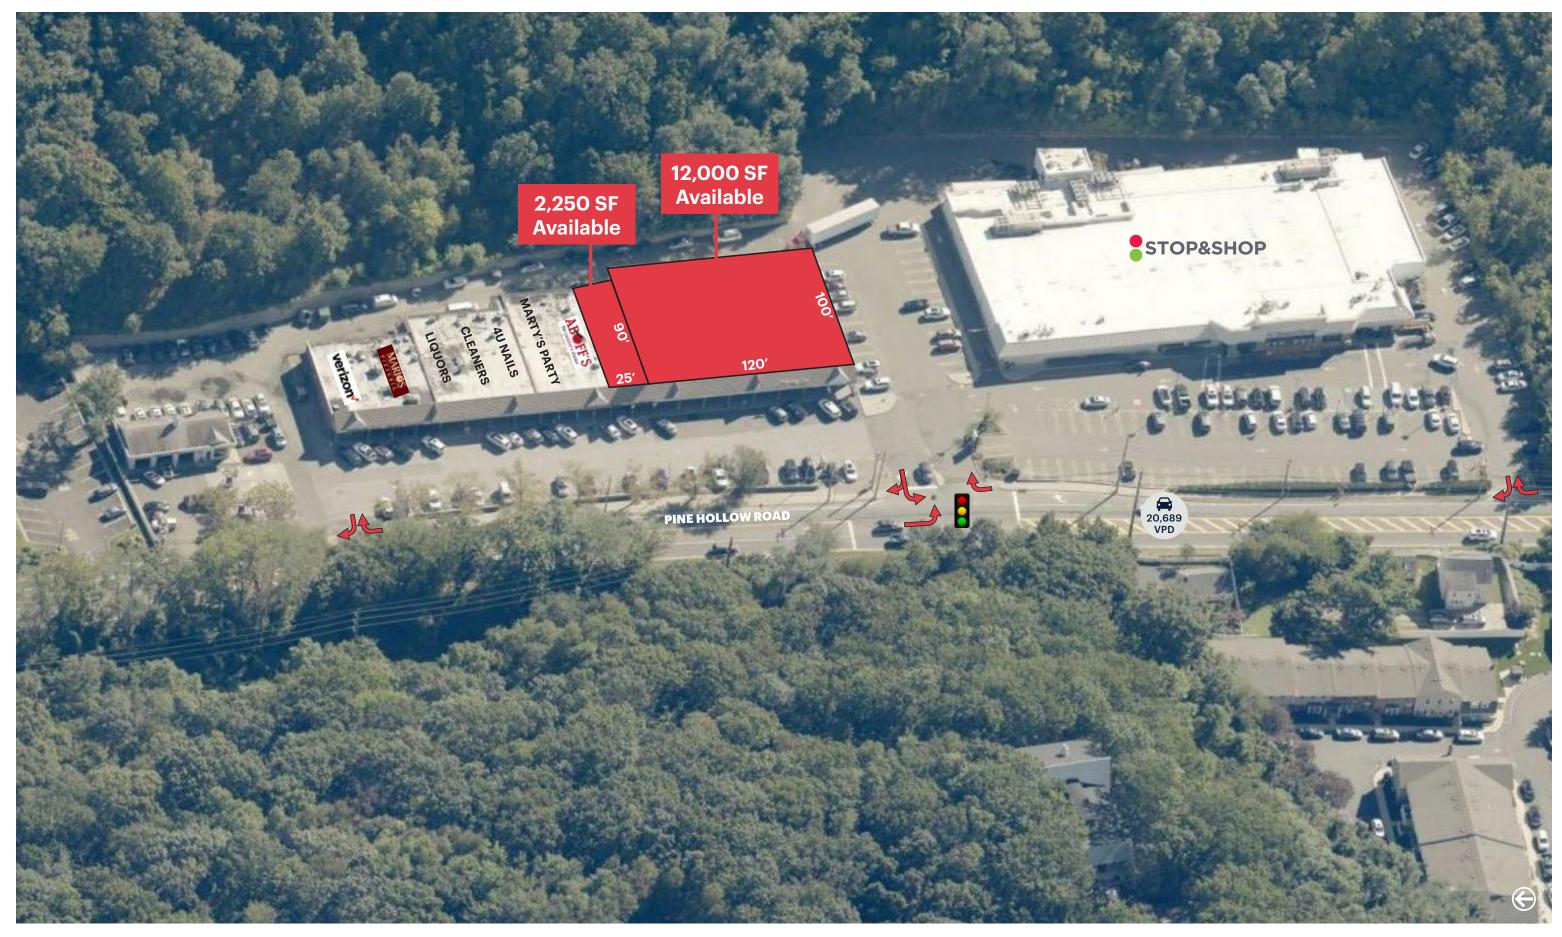

# **AERIAL**

#### SIZE

12,000 SF - Former Rite Aid + Full Basement 2,250 SF - Approximately 25' x 90' + Full Basement

#### **CO-TENANTS**

Aboff's Hardware, Party Store, Nail Salon, Mario's Pizza, Verizon, Liquor Store