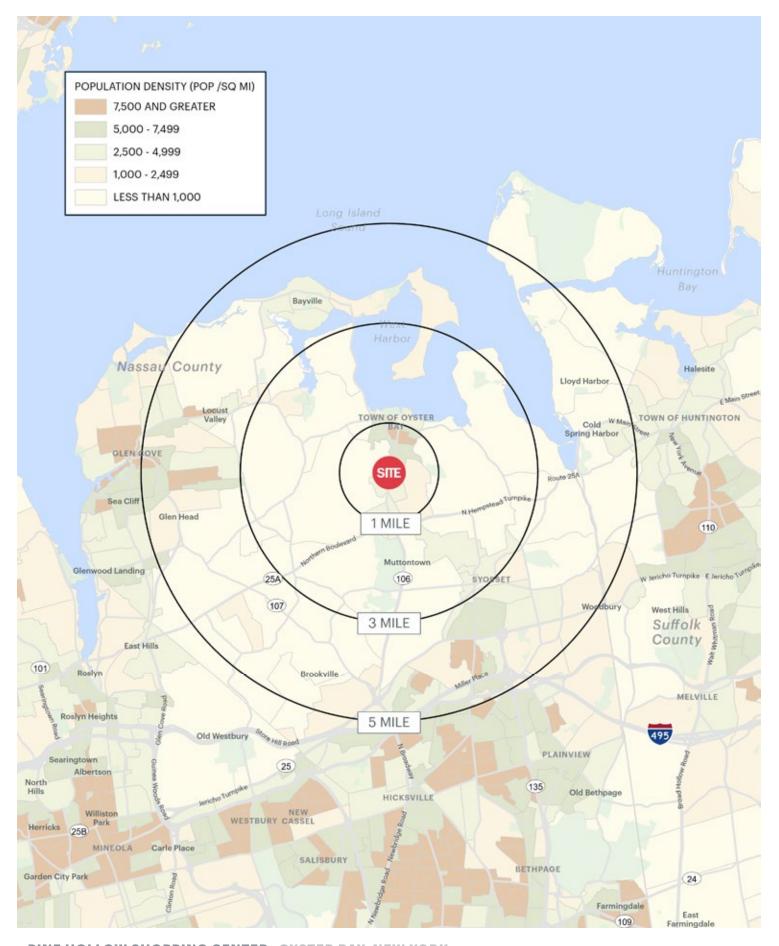

## **AREA DEMOGRAPHICS**

#### **1 MILE RADIUS**

**POPULATION** 

8,628

**HOUSEHOLDS** 

3,333

**AVERAGE HOUSEHOLD INCOME** 

\$178,217

**MEDIAN HOUSEHOLD INCOME** 

\$123,511

**COLLEGE GRADUATES (BACHELOR'S+)** 

3.221 - 50.0%

**TOTAL BUSINESSES** 

401

**TOTAL EMPLOYEES** 

3,410

**DAYTIME POPULATION (W/16 YR+)** 

7,942

## **3 MILE RADIUS**

**POPULATION** 

23,869

**HOUSEHOLDS** 

8,233

**AVERAGE HOUSEHOLD INCOME** 

\$244,152

**MEDIAN HOUSEHOLD INCOME** 

\$171,580

**COLLEGE GRADUATES (BACHELOR'S +)** 

11,069 - 64.0%

**TOTAL BUSINESSES** 

1,069

**TOTAL EMPLOYEES** 

9,539

**DAYTIME POPULATION (W/16 YR+)** 

22,134

## **5 MILE RADIUS**

**POPULATION** 

96,315

**HOUSEHOLDS** 

32,079

**AVERAGE HOUSEHOLD INCOME** 

\$231,652

MEDIAN HOUSEHOLD INCOME

\$162,582

**COLLEGE GRADUATES (BACHELOR'S+)** 

43,050 - 62.0%

**TOTAL BUSINESSES** 

5,363

**TOTAL EMPLOYEES** 

60,518

**DAYTIME POPULATION (W/16 YR+)** 

111,507