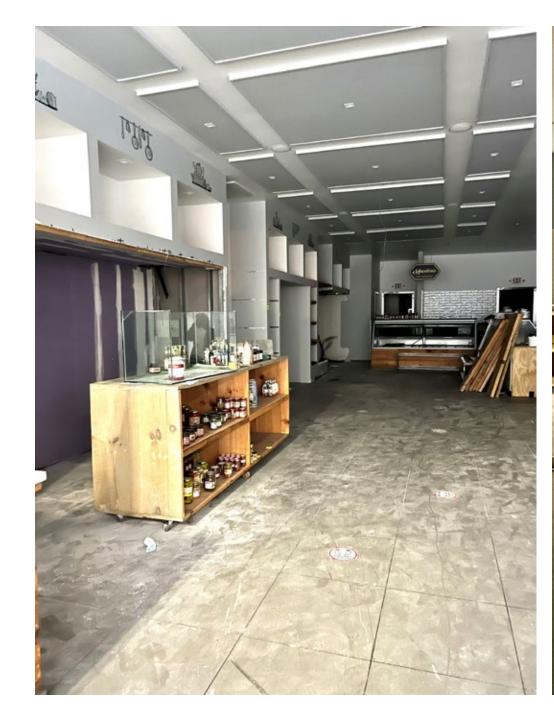

verify the information and bears all risk for any inaccuracies.

## **RETAIL SPACE**

# **OYSTER BAY, NY**

# **PINE HOLLOW SHOPPING CENTER**

249-273 PINE HOLLOW ROAD

#### SIZE

12,000 SF - Former Rite Aid + Full Basement 2,250 SF - Approximately 25' x 90' + Full Basement

#### **ASKING RENT**

**Upon Request** 

#### **CO-TENANTS**

Aboff's Hardware, Party Store, Nail Salon, Mario's Pizza, Verizon, Liquor Store

#### **NEIGHBORS**

Stop & Shop, Bank of America, CVS, PetValu, Dunkin **Donuts** 

#### **COMMENTS**

Easement with the adjacent Stop and Shop

Tremendous Visibility

Easy access on Pine Hollow Road with three access points

Adequate Parking

Over 20,000 vehicles passing this site daily

# **MARKET AERIAL**



# **AERIAL**



# **AERIAL**





# **2,250 SF - INTERIOR PHOTOS**







## **AREA DEMOGRAPHICS**



#### **1 MILE RADIUS**

**POPULATION** 

8,628

**HOUSEHOLDS** 

3,333

**AVERAGE HOUSEHOLD INCOME** 

\$178,217

**MEDIAN HOUSEHOLD INCOME** 

\$123,511

**COLLEGE GRADUATES (BACHELOR'S+)** 

3.221 - 50.0%

**TOTAL BUSINESSES** 

401

**TOTAL EMPLOYEES** 

3,410

**DAYTIME POPULATION (W/16 YR+)** 

7,942

## **3 MILE RADIUS**

**POPULATION** 

23,869

**HOUSEHOLDS** 

8,233

**AVERAGE HOUSEHOLD INCOME** 

\$244,152

**MEDIAN HOUSEHOLD INCOME** 

\$171,580

**COLLEGE GRADUATES (BACHELOR'S +)** 

11,069 - 64.0%

**TOTAL BUSINESSES** 

1,069

**TOTAL EMPLOYEES** 

9,539

**DAYTIME POPULATION (W/16 YR+)** 

22,134

## **5 MILE RADIUS**

**POPULATION** 

96,315

**HOUSEHOLDS** 

32,079

**AVERAGE HOUSEHOLD INCOME** 

\$231,652

MEDIAN HOUSEHOLD INCOME

\$162,5