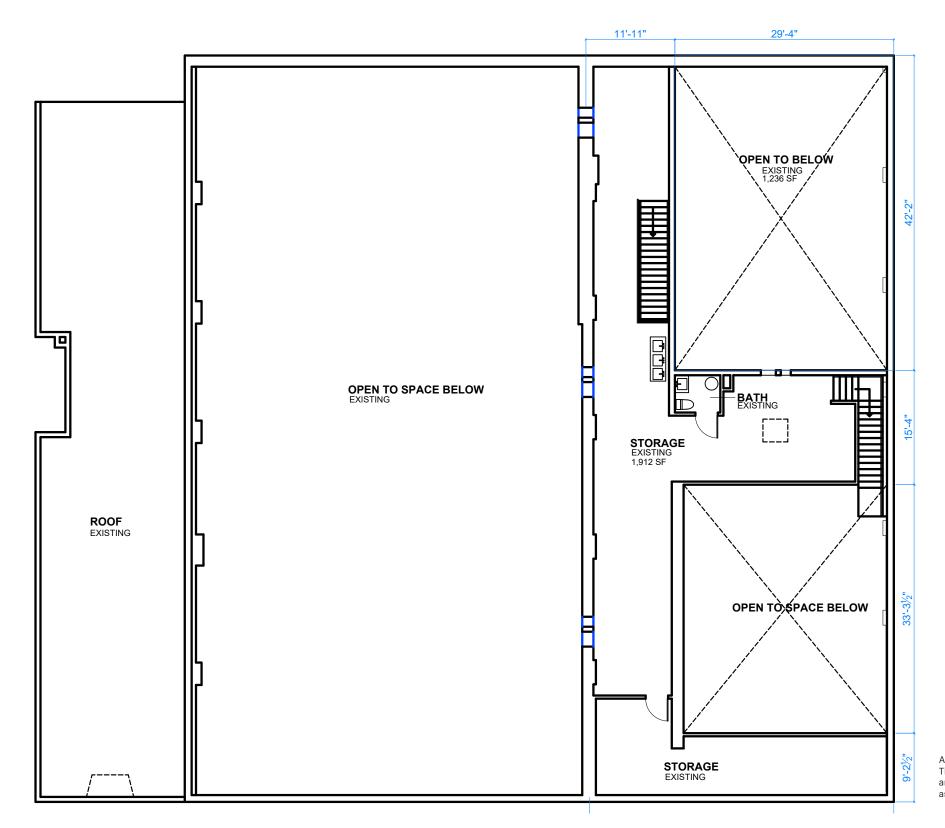

or any inaccuracies. ±11,313 SF - Divisible

**ASKING RENT** 

**STATUS OF PREMISES** 

Former Movie Theater

#### **NEIGHBORS**

Starbucks, Stop & Shop, Capital One Bank, Subway, KFC, Mavis Discount Tire, Walgreens, TD Bank, 7-Eleven, Speedway, Aboffs Paints, unsOund Surf, Burger King, Baskin-Robbins, Chase, UPS, Apple Bank

### **COMMENTS**

Landlord will consider divisions

Located at the signalized intersection of Long Beach Boulevard and East Park Avenue on the N/W/C

Tremendous visibility on Long Beach Boulevard and East

# **MARKET AERIAL**



ripcony.com

# AERIAL



ripcony.com

# RENDERINGS





#### **FIRST FLOOR - 3 SPACE DIVISION**



#### **FIRST FLOOR - 4 SPACE DIVISON**



# **SITE PLAN**

#### **FIRST FLOOR - END CAP DIVISION**





# **SITE PLAN**

#### **SECOND FLOOR**



# **AREA DEMOGRAPHICS**



POPULATION 28,571 HOUSEHOLDS 12,194 AVERAGE HOUSEHOLD INCC \$146,710 MEDIAN HOUSEHOLD INCC \$108,411

**1 MILE RADIUS** 

3 MILE RADIUS POPULATION 57,840 HOUSEHOLDS 24,154 AVERAGE HOUSEHOLD INCOME \$156,217 MEDIAN HOUSEHOLD INCOME \$112,981

5 MILE RADIUS POPULATION 210,128 HOUSEHOLDS 76,332 AVERAGE HOUSEHOLD INCO \$159,249 MEDIAN HOUSEHOLD INCOM \$111,813

|      | COLLEGE GRADUATES (BACHELOR'S +) |
|------|----------------------------------|
|      | 10,812 - 32.2%                   |
|      | TOTAL BUSINESSES                 |
|      | 927                              |
| COME | TOTAL EMPLOYEES                  |
|      | 7,663                            |
| OME  | DAYTIME POPULATION (W/ 16 YR +)  |
|      | 20,306                           |
|      |