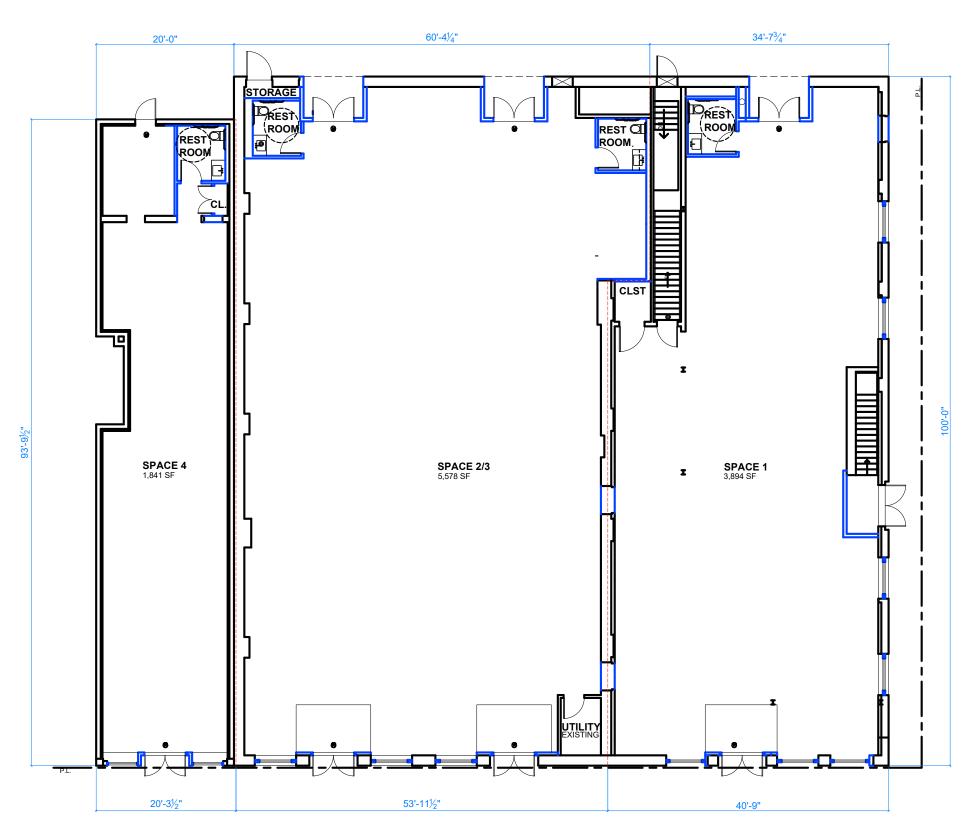

ations as to the accuracy of the information. References to square footage are approximate. Buyer must verify the information and bears all risk for any inaccuracies. ±11,313 SF - Divisible

**ASKING RENT** 

**STATUS OF PREMISES** 

Former Movie Theater

#### **NEIGHBORS**

Starbucks, Stop & Shop, Capital One Bank, Subway, KFC, Mavis Discount Tire, Walgreens, TD Bank, 7-Eleven, Speedway, Aboffs Paints, unsOund Surf, Burger King, Baskin-Robbins, Chase, UPS, Apple Bank

### **COMMENTS**

Landlord will consider divisions

Located at the signalized intersection of Long Beach Boulevard and East Park Avenue on the N/W/C

Tremendous visibility on Long Beach Boulevard and East

# **MARKET AERIAL**



ripcony.com

# AERIAL



ripcony.com

# RENDERINGS





#### **FIRST FLOOR - 3 SPACE DIVISION**



#### **FIRST FLOOR - 4 SPACE DIVISON**



# **SITE PLAN**

#### **FIRST FLOOR - END CAP DIVISION**





# **SITE PLAN**

#### **SECOND FLOOR**



# **AREA DEMOGRAPHICS**



POPULATION 28,571 HOUSEHOLDS 12,194 AVERAGE HOUSEHOLD INCC \$146,710 MEDIAN HOUSEHOLD INCC \$108,411

**1 MILE RADIUS** 

3 MILE RADIUS POPULATION 57,840 HOUSEHOLDS 24,154 AVERAGE HOUSEHOLD INCOME \$156,217 MEDIAN HOUSEHOLD INCOME \$112,981

5 MILE RADIUS POPULATION 210,128 HOUSEHOLDS 76,332 AVERAGE HOUSEHOLD INCO \$159,249 MEDIAN HOUSEHOLD INCOM \$111,813

|      | COLLEGE GRADUATES (BACHELOR'S +) |
|------|----------------------------------|
|      | 10,812 - 32.2%                   |
|      | TOTAL BUSINESSES                 |
|      | 927                              |
| COME | TOTAL EMPLOYEES                  |
|