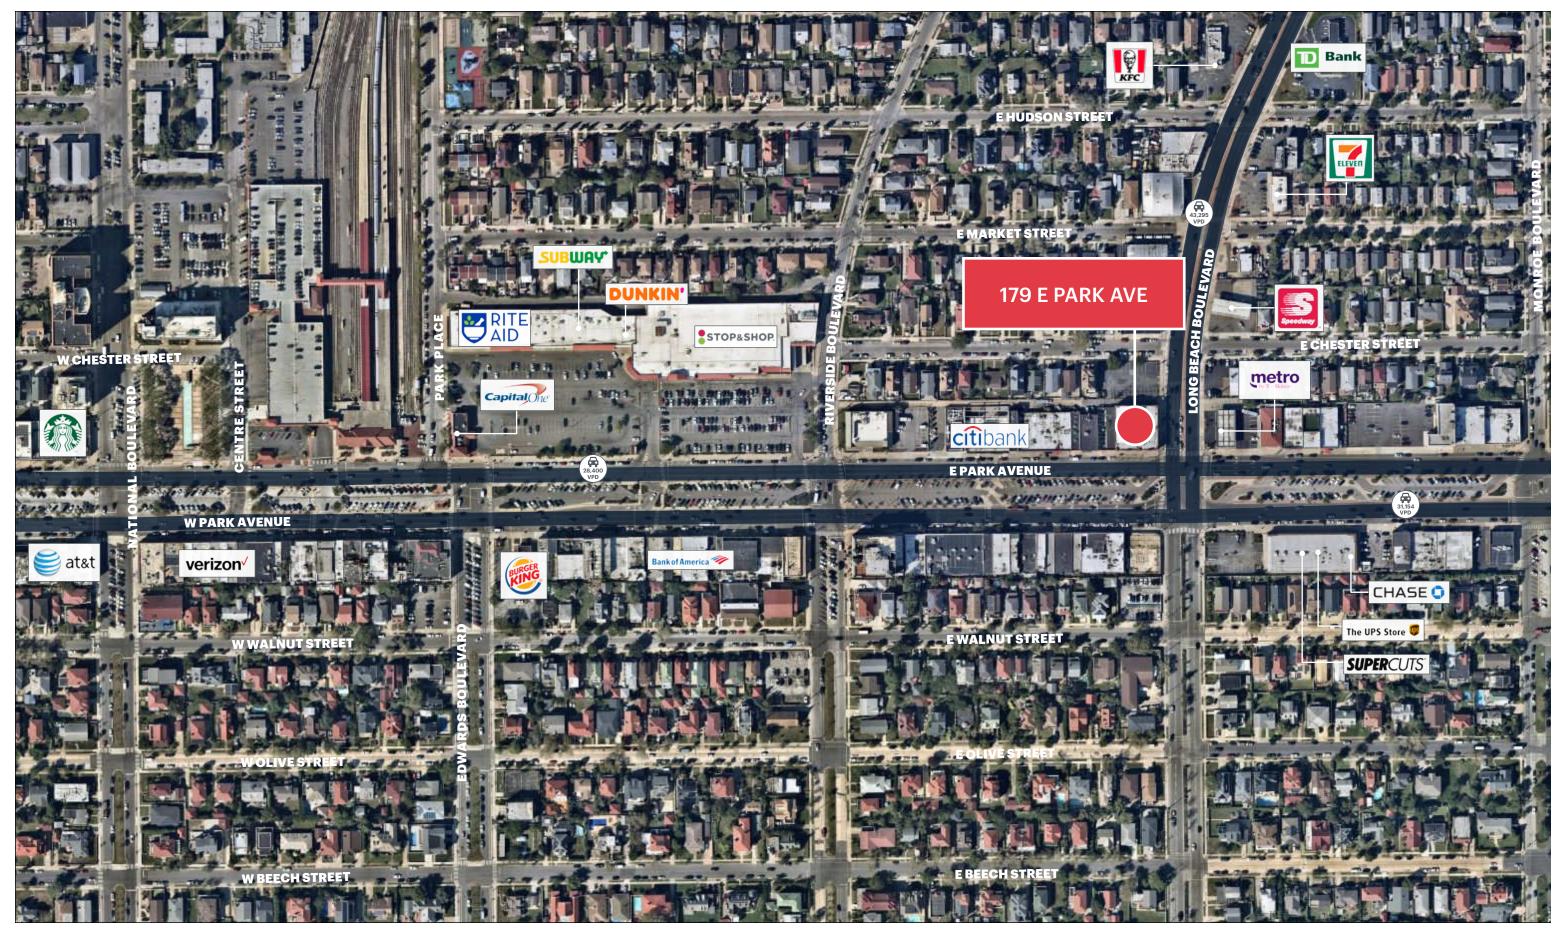

#### **NEIGHBORS**

Starbucks, Stop & Shop, Capital One Bank, Subway, KFC, Mavis Discount Tire, Walgreens, TD Bank, 7-Eleven, Speedway, Aboffs Paints, unsOund Surf, Burger King, Baskin-Robbins, Chase, UPS, Apple Bank

# AERIAL

ripcony.com