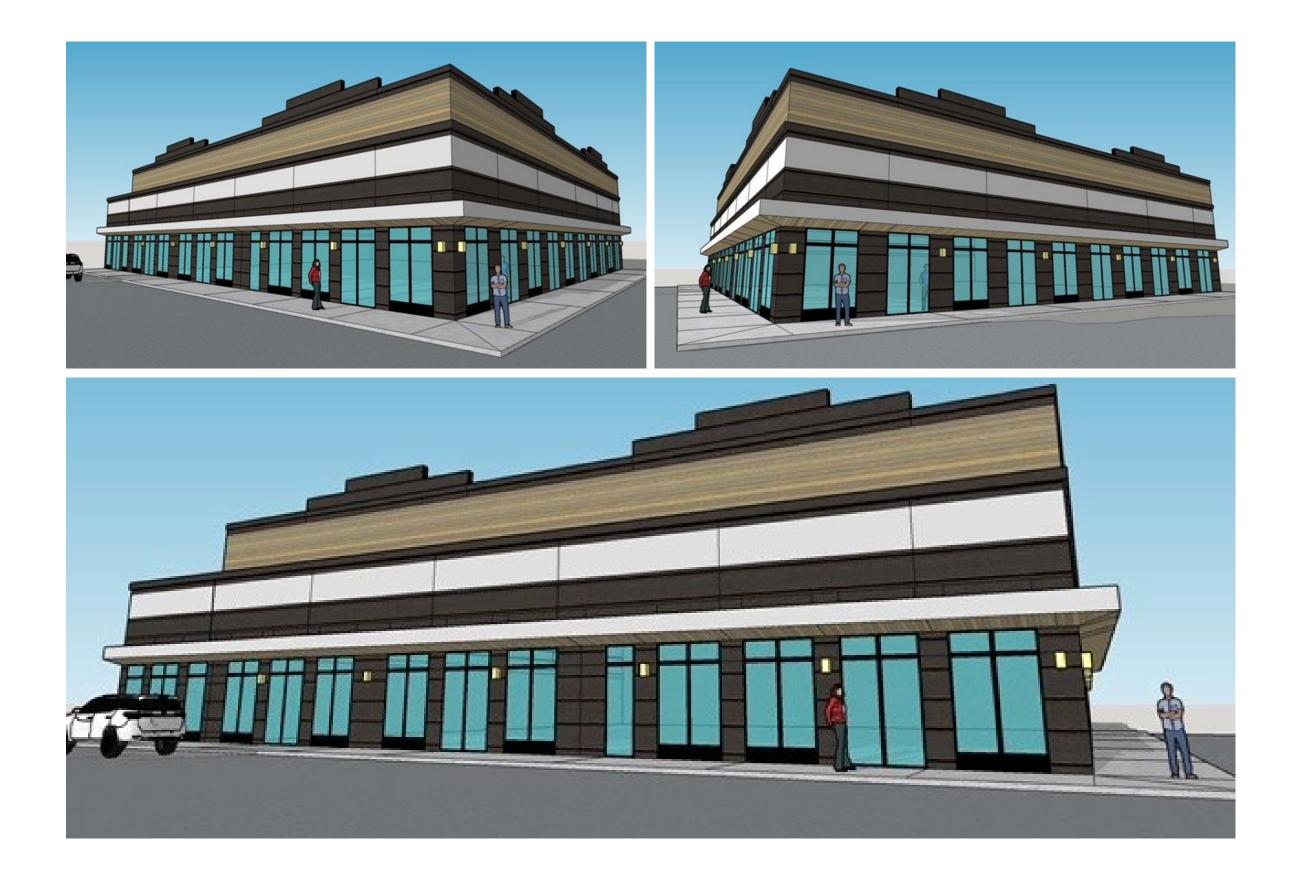

ieve to be reliable, but we make no representations as to the accuracy of the information. References to square footage are approximate. Buyer must verify the information and bears all risk for any inaccuracies. ±11,313 SF - Divisible

**ASKING RENT** 

**STATUS OF PREMISES** 

Former Movie Theater

#### **NEIGHBORS**

Starbucks, Stop & Shop, Capital One Bank, Subway, KFC, Mavis Discount Tire, Walgreens, TD Bank, 7-Eleven, Speedway, Aboffs Paints, unsOund Surf, Burger King, Baskin-Robbins, Chase, UPS, Apple Bank

### **COMMENTS**

Landlord will consider divisions

Located at the signalized intersection of Long Beach Boulevard and East Park Avenue on the N/W/C

Tremendous visibility on Long Beach Boulevard and East

# **MARKET AERIAL**



ripcony.com

# AERIAL



ripcony.com

# RENDERINGS





#### **FIRST FLOOR - 3 SPACE DIVISION**



#### **FIRST FLOOR - 4 SPACE DIVISON**



# **SITE PLAN**

#### **FIRST FLOOR - END CAP DIVISION**





# **SITE PLAN**

#### **SECOND FLOOR**



# **AREA DEMOGRAPHICS**



POPULATION 28,571 HOUSEHOLDS 12,194 AVERAGE HOUSEHOLD INCC \$146,710 MEDIAN HOUSEHOLD INCC \$108,411

**1 MILE RADIUS** 

3 MILE RADIUS POPULATION 57,840 HOUSEHOLDS 24,154 AVERAGE HOUSEHOLD INCOME \$156,217 MEDIAN HOUSEHOLD INCOME \$112,981

5 MILE RADIUS POPULATION 210,128 HOUSEHOLDS 76,332 AVERAGE HOUSEHOLD INCO \$159,249 MEDIAN HOUSEHOLD INCOM \$111,813

|      | COLLEGE GRADUATES (BACHELOR'S +) |
|------|----------------------------------|
|      | 10,812 - 32.2%                   |
|      | TOTAL BUSINESSES                 |
|      | 927                              |