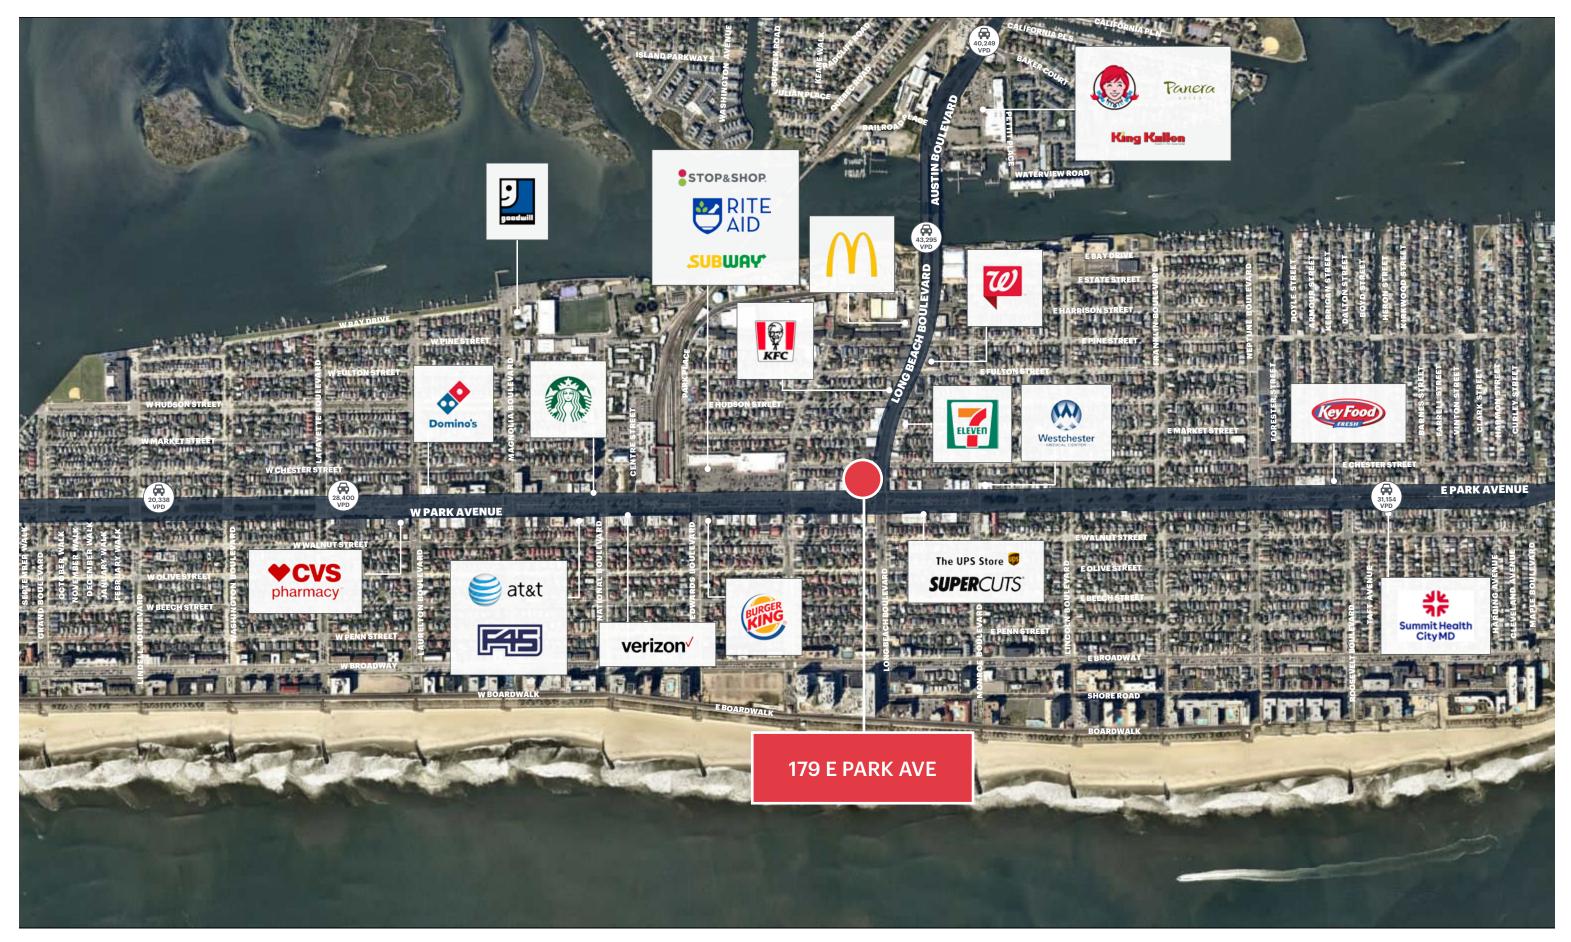

#### **NEIGHBORS**

Starbucks, Stop & Shop, Capital One Bank, Subway, KFC, Mavis Discount Tire, Walgreens, TD Bank, 7-Eleven, Speedway, Aboffs Paints, unsOund Surf, Burger King, Baskin-Robbins, Chase, UPS, Apple Bank

# **MARKET AERIAL**

ripcony.com