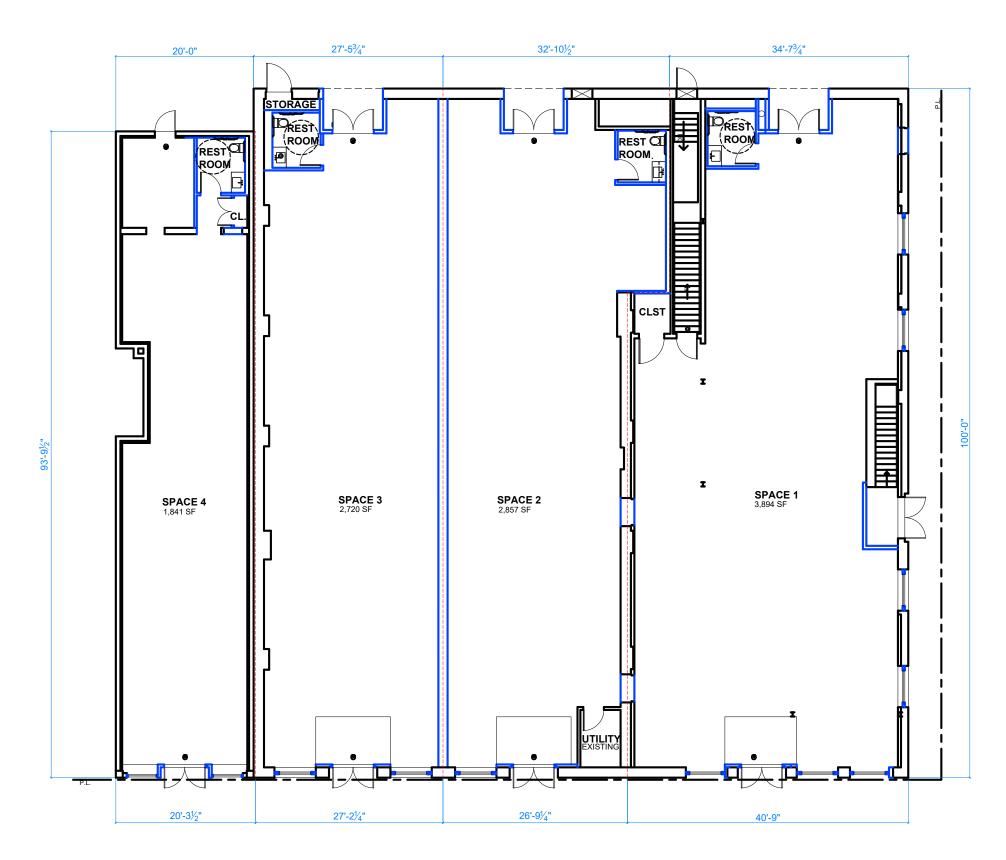

on. References to square footage are approximate. Buyer must verify the information and bears all risk for any inaccuracies. ±11,313 SF - Divisible

**ASKING RENT** 

**STATUS OF PREMISES** 

Former Movie Theater

#### **NEIGHBORS**

Starbucks, Stop & Shop, Capital One Bank, Subway, KFC, Mavis Discount Tire, Walgreens, TD Bank, 7-Eleven, Speedway, Aboffs Paints, unsOund Surf, Burger King, Baskin-Robbins, Chase, UPS, Apple Bank

### **COMMENTS**

Landlord will consider divisions

Located at the signalized intersection of Long Beach Boulevard and East Park Avenue on the N/W/C

Tremendous visibility on Long Beach Boulevard and East

# **MARKET AERIAL**



ripcony.com

# AERIAL



ripcony.com

# RENDERINGS





#### **FIRST FLOOR - 3 SPACE DIVISION**



#### **FIRST FLOOR - 4 SPACE DIVISON**



# **SITE PLAN**

#### **FIRST FLOOR - END CAP DIVISION**





# **SITE PLAN**

#### **SECOND FLOOR**



# **AREA DEMOGRAPHICS**



POPULATION 28,571 HOUSEHOLDS 12,194 AVERAGE HOUSEHOLD INCC \$146,710 MEDIAN HOUSEHOLD INCC \$108,411

**1 MILE RADIUS** 

3 MILE RADIUS POPULATION 57,840 HOUSEHOLDS 24,154 AVERAGE HOUSEHOLD INCOME \$156,217 MEDIAN HOUSEHOLD INCOME \$112,981

5 MILE RADIUS POPULATION 210,128 HOUSEHOLDS 76,332 AVERAGE HOUSEHOLD INCO \$159,249 MEDIAN HOUSEHOLD INCOM \$111,813

|      | COLLEGE GRADUATES (BACHELOR'S +) |
|------|----------------------------------|
|      | 10,812 - 32.2%                   |
|      | TOTAL BUSINESSES                 |
|      | 927                              |
| COME | TOTAL EMPLOYEES                  |
|      | 7,663                            |