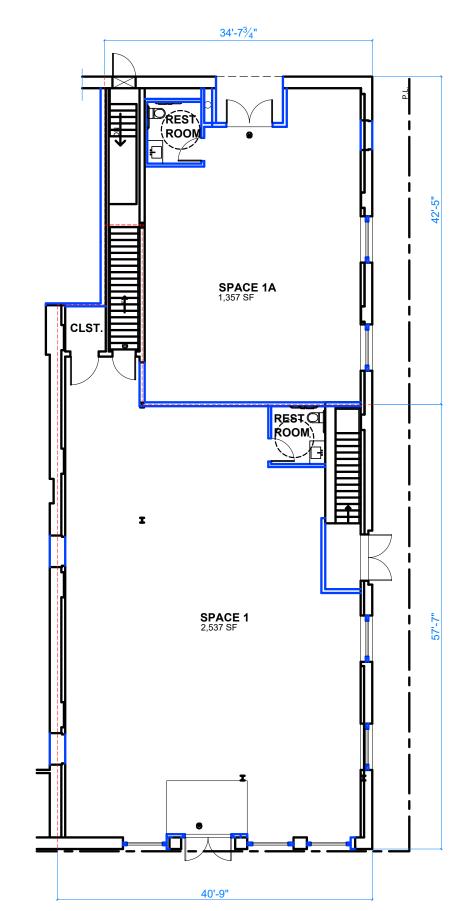

verify the information and bears all risk for any inaccuracies. ±11,313 SF - Divisible

**ASKING RENT** 

**STATUS OF PREMISES** 

Former Movie Theater

#### **NEIGHBORS**

Starbucks, Stop & Shop, Capital One Bank, Subway, KFC, Mavis Discount Tire, Walgreens, TD Bank, 7-Eleven, Speedway, Aboffs Paints, unsOund Surf, Burger King, Baskin-Robbins, Chase, UPS, Apple Bank

### **COMMENTS**

Landlord will consider divisions

Located at the signalized intersection of Long Beach Boulevard and East Park Avenue on the N/W/C

Tremendous visibility on Long Beach Boulevard and East

# **MARKET AERIAL**



ripcony.com

# AERIAL



ripcony.com

# RENDERINGS





#### **FIRST FLOOR - 3 SPACE DIVISION**



#### **FIRST FLOOR - 4 SPACE DIVISON**



# **SITE PLAN**

#### **FIRST FLOOR - END CAP DIVISION**





# **SITE PLAN**

#### **SECOND FLOOR**



# **AREA DEMOGRAPHICS**



POPULATION 28,571 HOUSEHOLDS 12,194 AVERAGE HOUSEHOLD INCC \$146,710 MEDIAN HOUSEHOLD INCC \$108,411

**1 MILE RADIUS** 

3 MILE RADIUS POPULATION 57,840 HOUSEHOLDS 24,154 AVERAGE HOUSEHOLD INCOME \$156,217 MEDIAN HOUSEHOLD INCOME \$112,981

5 MILE RADIUS POPULATION 210,128 HOUSEHOLDS 76,332 AVERAGE HOUSEHOLD INCO \$159,249 MEDIAN HOUSEHOLD INCOM \$111,813

|      | COLLEGE GRADUATES (BACHELOR'S +) |
|------|----------------------------------|
|      | 10,812 - 32.2%                   |
|      | TOTAL BUSINESSES                 |
|      | 927                              |
| COME | TOTAL EMPLOYEES                  |
|      | 7,663                            |
| OME  | DAYTIME POPULATION (W/ 16 YR +)  |
|      | 20,306