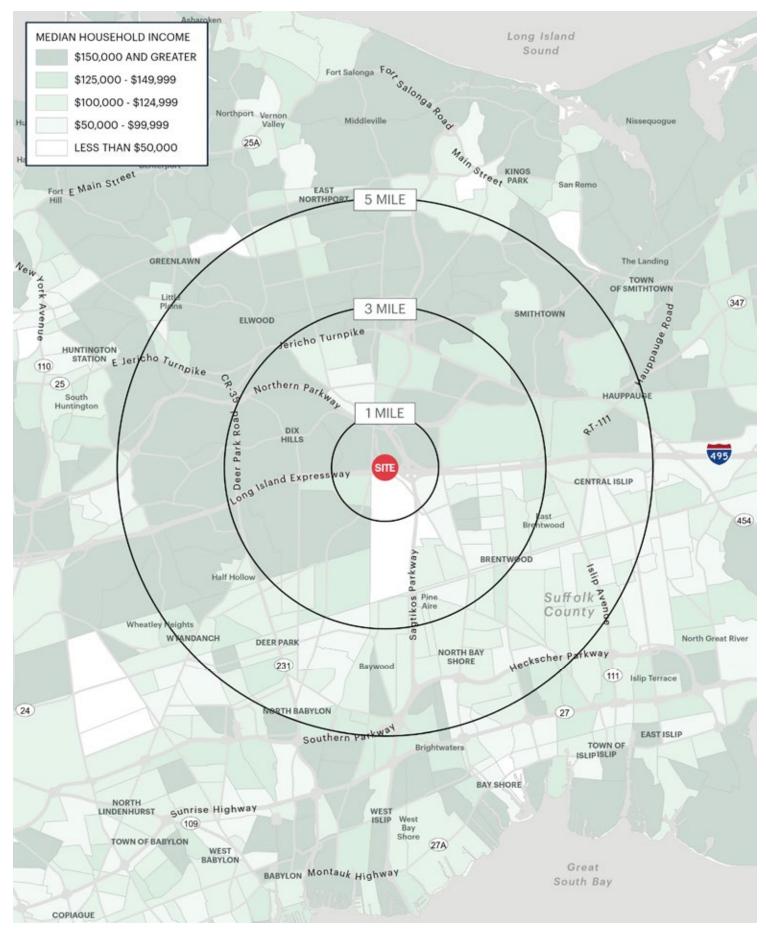

# **AREA DEMOGRAPHICS**

#### **1 MILE RADIUS**

POPULATION 5,315 HOUSEHOLDS 1,517 AVERAGE HOUSEHOLD INC \$227,153 MEDIAN HOUSEHOLD INCO \$167,065

 3 MILE RADIUS

 POPULATION

 78,024

 HOUSEHOLDS

 21,701

 AVERAGE HOUSEHOLD INCOME

 \$183,020

 MEDIAN HOUSEHOLD INCOME

 \$133,554

**5 MILE RADIUS POPULATION** 261,744 **HOUSEHOLDS** 75,622 **AVERAGE HOUSEHOLD INCO** \$172,962 **MEDIAN HOUSEHOLD INCOM** \$125,464

COMMACK CROSSING COMMACK, NEW YORK