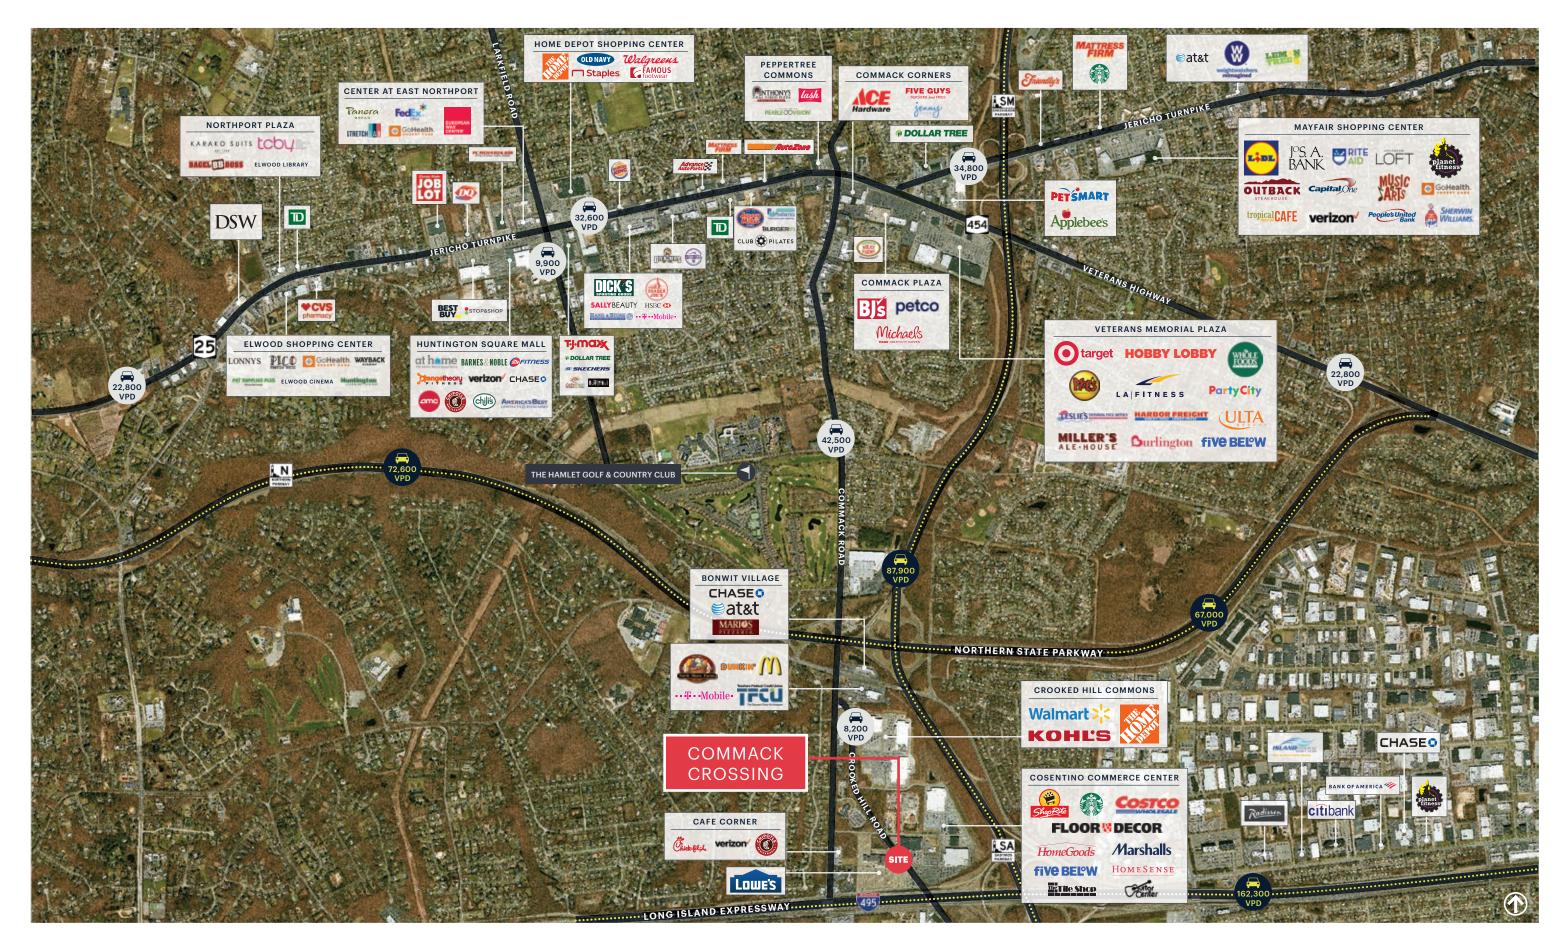

iable, but we make no representations as to the accuracy of the information. References to square footage are approximate. Buyer must verify the information and bears all risk for any inaccuracies.

# **COMMACK CROSSING COMMACK, NY 100 LONG ISLAND EXPRESSWAY**

#### **CROOKED HILL ROAD & L.I.E. NORTH SERVICE ROAD**

**PARCEL SIZE** Approximately 2.06 acres

**DELIVERY DATE** 

ShopRite, Costco, Floor & Decor, HomeGoods, Marshalls, Home Sense, The Tile Shop, Guitar Center, Starbucks, Walmart, The Home Depot, Kohl's, Chick-fil-A,

#### **HIGHLIGHTS**

Super regional location at the crossroads of the Long Island Expressway, Sagtikos Parkway, Commack Road & Crooked Hill Road

In the heart of 1.5M square feet of powerful big box

#### **Drive Thru Concepts are Permitted**

# **MARKET AERIAL**



# AERIAL



## **AERIAL**



# AERIAL



### **SITE PLAN**



# **AREA DEMOGRAPHICS**



#### **1 MILE RADIUS**

POPULATION 5,315 HOUSEHOLDS 1,517 AVERAGE HOUSEHOLD INC \$227,153 MEDIAN HOUSEHOLD INCO \$167,065

 3 MILE RADIUS

 POPULATION

 78,024

 HOUSEHOLDS

 21,701

 AVERAGE HOUSEHOLD INCOME

 \$183,020

 MEDIAN HOUSEHOLD INCOME

 \$133,554

**5 MILE RADIUS POPULATION** 261,744 **HOUSEHOLDS** 75,622 **AVERAGE HOUSEHOLD INCO** \$172,962 **MEDIAN HOUSEHOLD INCOM** \$125,464

COMMACK CROSSING COMMACK, NEW YORK

|      | COLLEGE GRADUATES (BACHELOR'S +) |
|------|----------------------------------|
|      | 2,375 - 63.0%                    |
|      | TOTAL BUSINESSES                 |
|      | 300                              |
| COME | TOTAL EMPLOYEES                  |
|      | 4,598