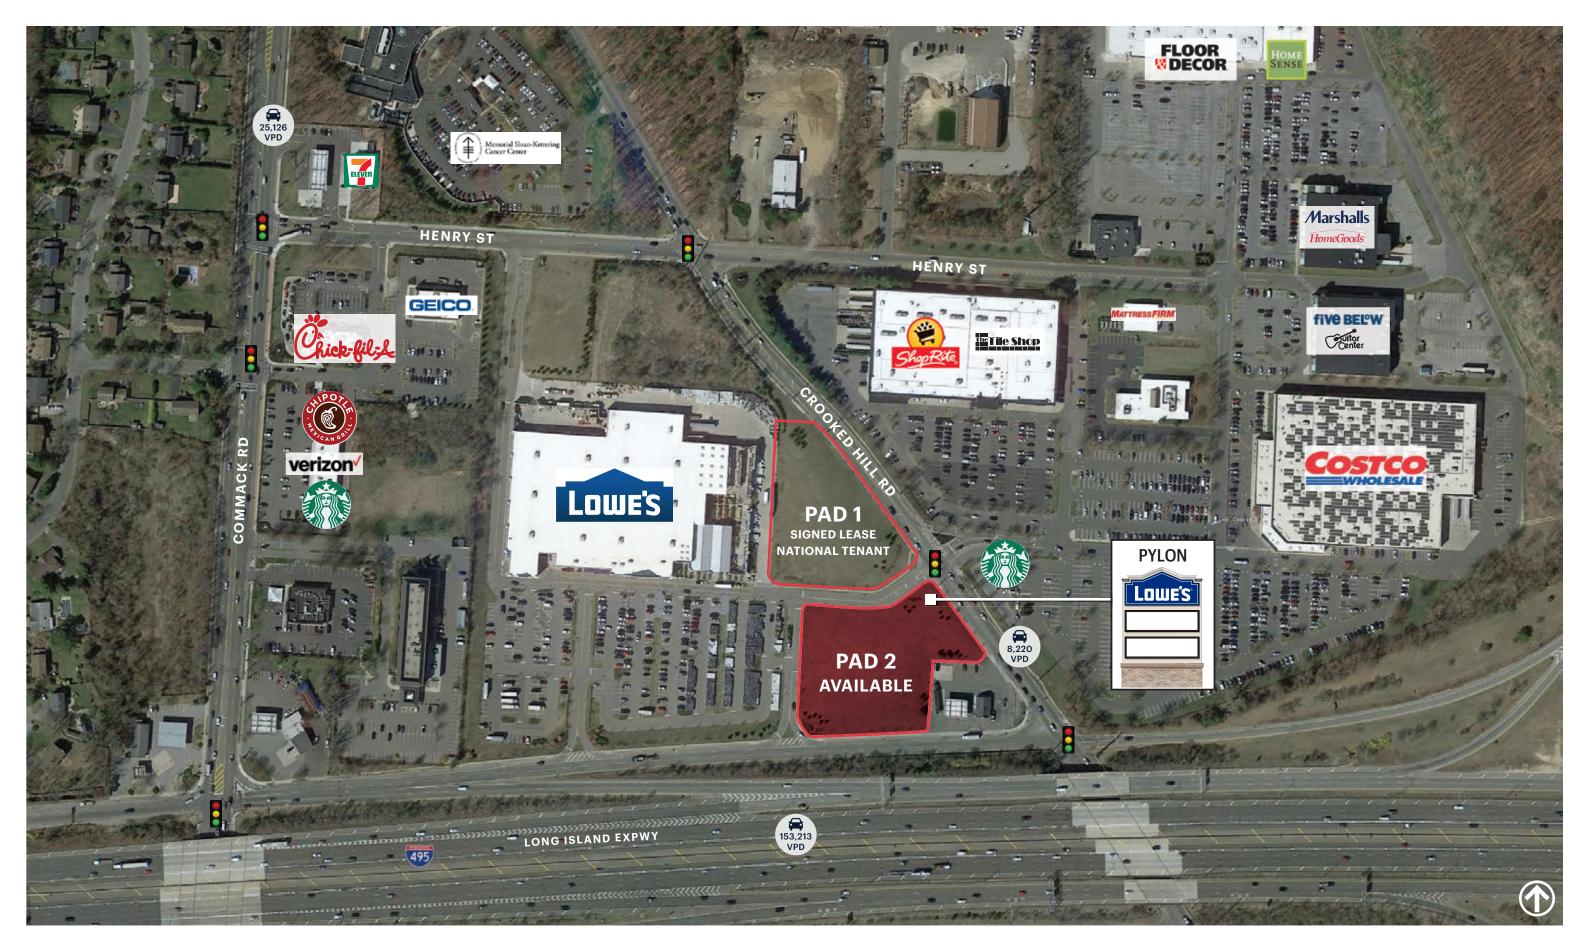

ntations as to the accuracy of the information. References to square footage are approximate. Buyer must verify the information and bears all risk for any inaccuracies.

# **COMMACK CROSSING COMMACK, NY 100 LONG ISLAND EXPRESSWAY**

#### **CROOKED HILL ROAD & L.I.E. NORTH SERVICE ROAD**

**PARCEL SIZE** Approximately 2.06 acres

**DELIVERY DATE** 

ShopRite, Costco, Floor & Decor, HomeGoods, Marshalls, Home Sense, The Tile Shop, Guitar Center, Starbucks, Walmart, The Home Depot, Kohl's, Chick-fil-A,

#### **HIGHLIGHTS**

Super regional location at the crossroads of the Long Island Expressway, Sagtikos Parkway, Commack Road & Crooked Hill Road

In the heart of 1.5M square feet of powerful big box

#### **Drive Thru Concepts are Permitted**

# **MARKET AERIAL**



# AERIAL



## **AERIAL**



# AERIAL



### **SITE PLAN**



# **AREA DEMOGRAPHICS**



#### **1 MILE RADIUS**

POPULATION 5,315 HOUSEHOLDS 1,517 AVERAGE HOUSEHOLD INC \$227,153 MEDIAN HOUSEHOLD INCO \$167,065

 3 MILE RADIUS

 POPULATION

 78,024

 HOUSEHOLDS

 21,701

 AVERAGE HOUSEHOLD INCOME

 \$183,020

 MEDIAN HOUSEHOLD INCOME

 \$133,554

**5 MILE RADIUS POPULATION** 261,744 **HOUSEHOLDS** 75,622 **AVERAGE HOUSEHOLD INCO** \$172,962 **MEDIAN HOUSEHOLD INCOM** \$125,464

COMMACK CROSSING COMMACK, NEW YORK

|      | COLLEGE GRADUATES (BACHELOR'S +) |
|------|----------------------------------|
|      | 2,375 - 63.0%                    |
|      | TOTAL BUSINESSES                 |
|      | 300                              |
| COME | TOTAL EMPLOYEES                  |
|      | 4,598                            |