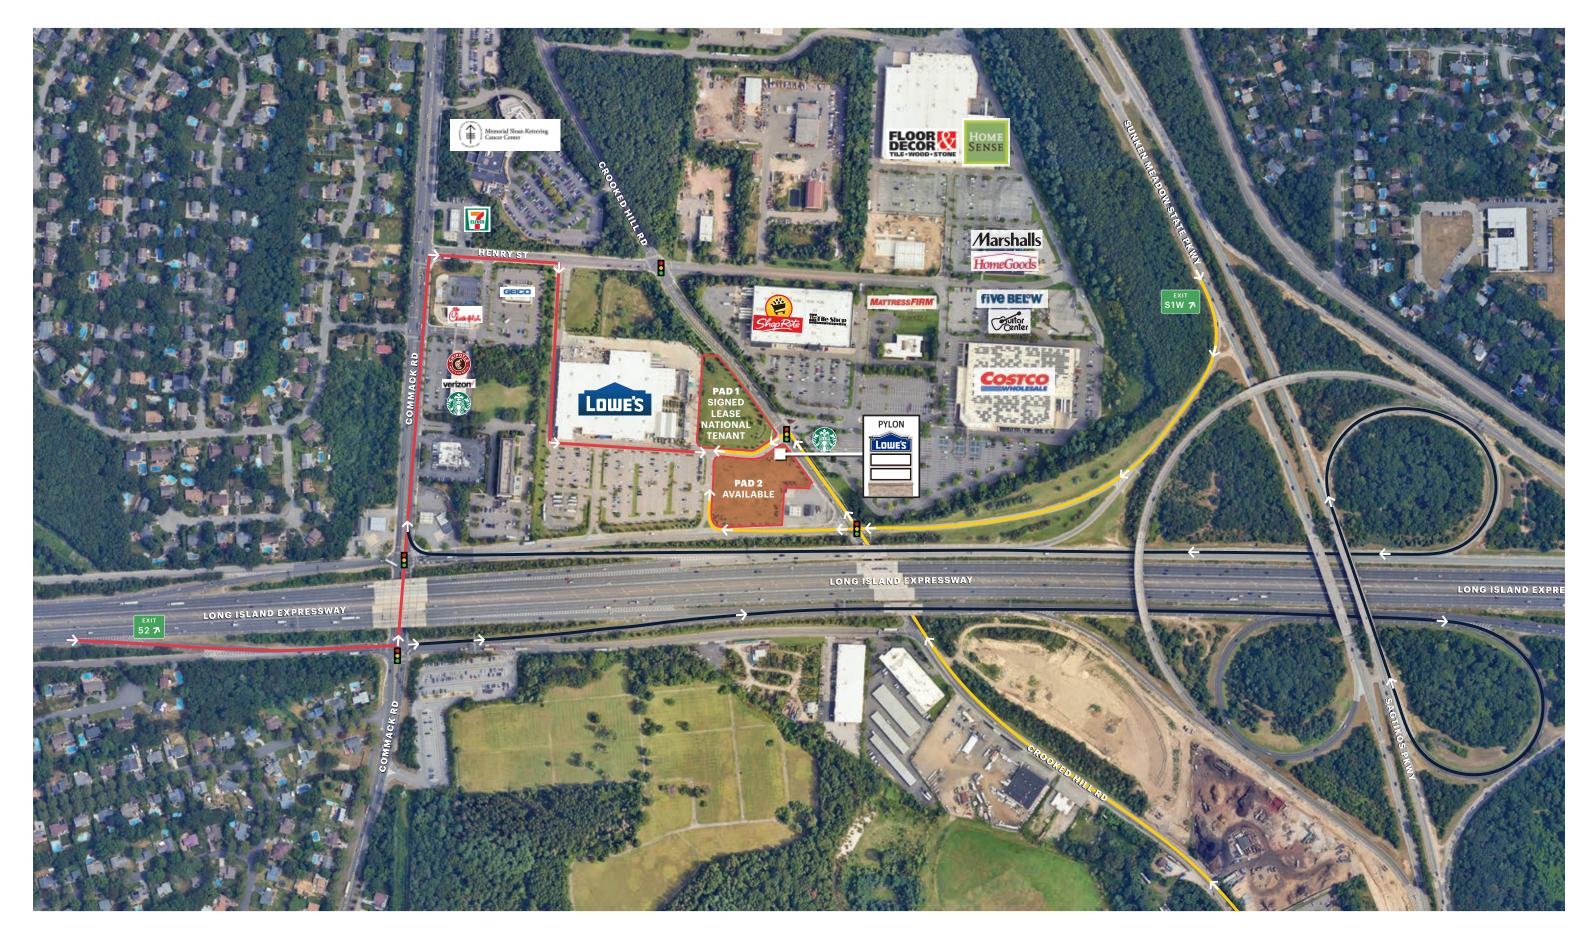

# **MARKET AERIAL**

#### **CROOKED HILL ROAD & L.I.E. NORTH SERVICE ROAD**

**PARCEL SIZE** Approximately 2.06 acres

**DELIVERY DATE** 

ShopRite, Costco, Floor & Decor, HomeGoods, Marshalls, Home Sense, The Tile Shop, Guitar Center, Starbucks, Walmart, The Home Depot, Kohl's, Chick-fil-A,

#### **HIGHLIGHTS**

Super regional location at the crossroads of the Long Island Expressway, Sagtikos Parkway, Commack Road & Crooked Hill Road

In the heart of 1.5M square feet of powerful big box

#### **Drive Thru Concepts are Permitted**