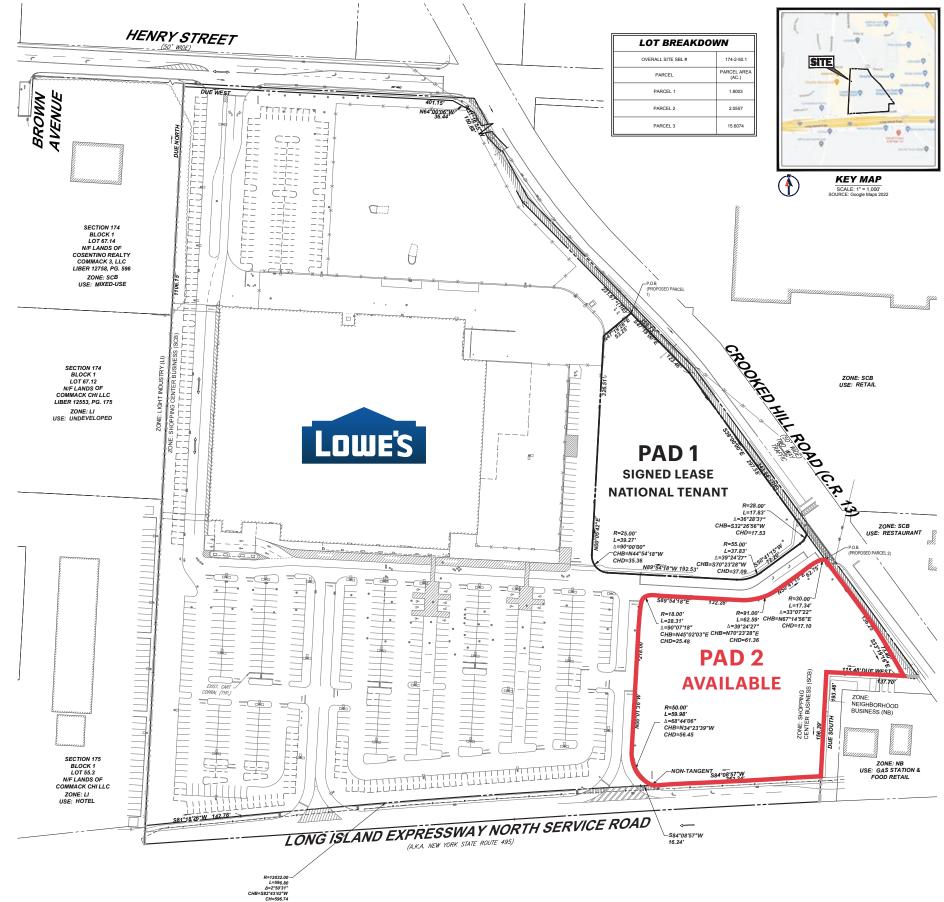

### **SITE PLAN**

#### **CROOKED HILL ROAD & L.I.E. NORTH SERVICE ROAD**

**PARCEL SIZE** Approximately 2.06 acres

**DELIVERY DATE** 

ShopRite, Costco, Floor & Decor, HomeGoods, Marshalls, Home Sense, The Tile Shop, Guitar Center, Starbucks, Walmart, The Home Depot, Kohl's, Chick-fil-A,