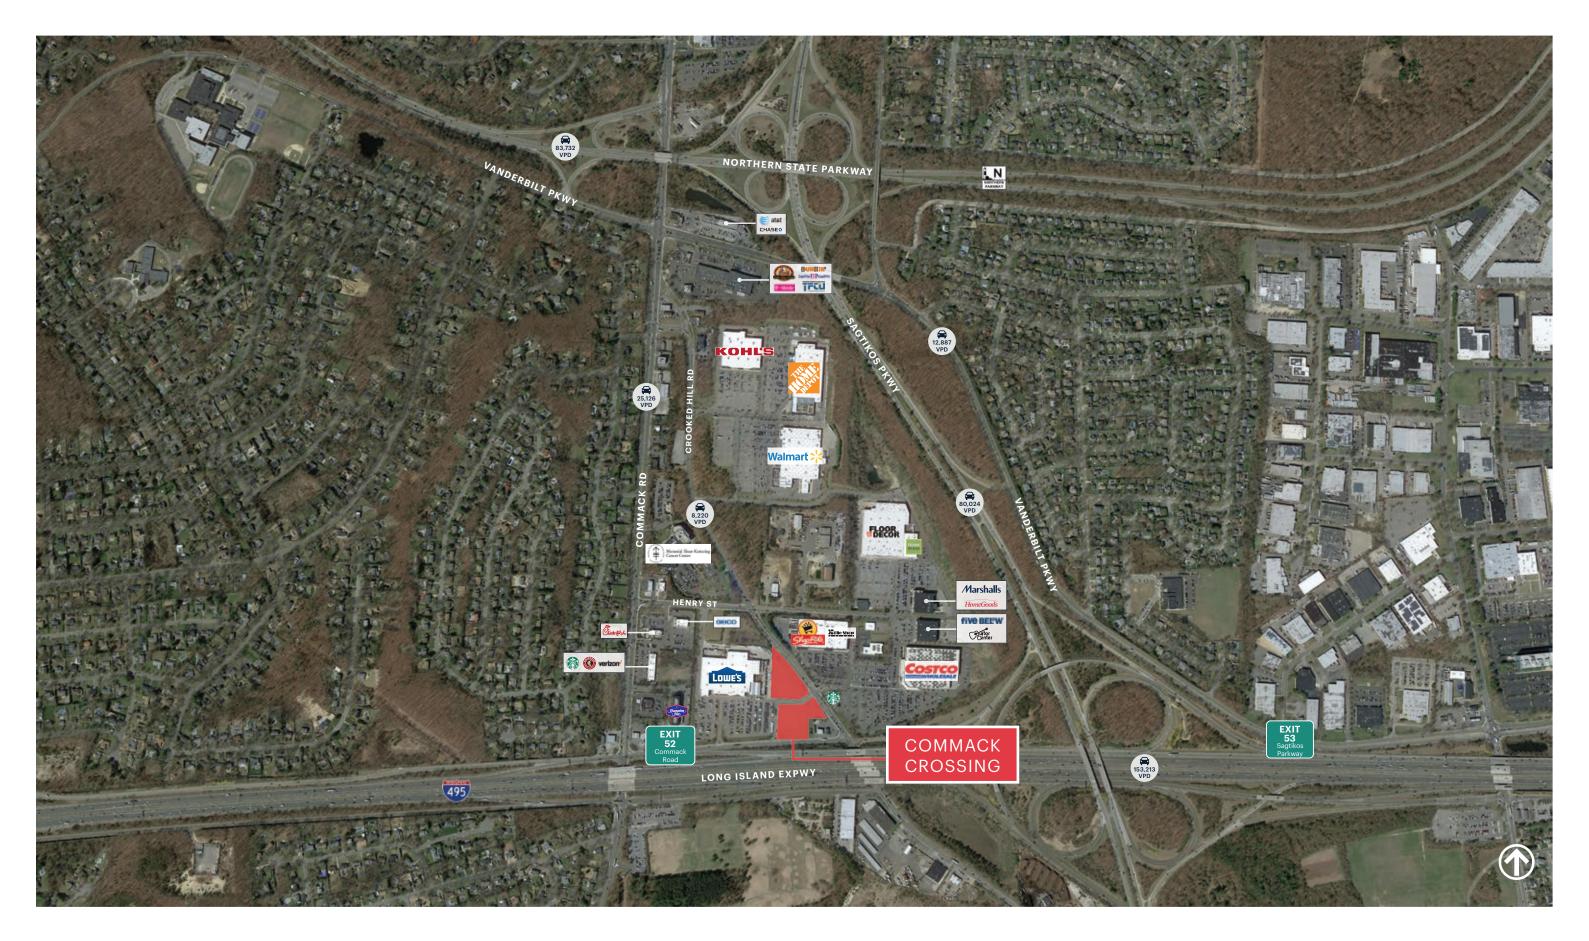

e make no representations as to the accuracy of the information. References to square footage are approximate. Buyer must verify the information and bears all risk for any inaccuracies.

# **COMMACK CROSSING COMMACK, NY 100 LONG ISLAND EXPRESSWAY**

#### **CROOKED HILL ROAD & L.I.E. NORTH SERVICE ROAD**

**PARCEL SIZE** Approximately 2.06 acres

**DELIVERY DATE** 

ShopRite, Costco, Floor & Decor, HomeGoods, Marshalls, Home Sense, The Tile Shop, Guitar Center, Starbucks, Walmart, The Home Depot, Kohl's, Chick-fil-A,

#### **HIGHLIGHTS**

Super regional location at the crossroads of the Long Island Expressway, Sagtikos Parkway, Commack Road & Crooked Hill Road

In the heart of 1.5M square feet of powerful big box

#### **Drive Thru Concepts are Permitted**

# **MARKET AERIAL**



# AERIAL



## **AERIAL**



# AERIAL



### **SITE PLAN**



# **AREA DEMOGRAPHICS**



#### **1 MILE RADIUS**

POPULATION 5,315 HOUSEHOLDS 1,517 AVERAGE HOUSEHOLD INC \$227,153 MEDIAN HOUSEHOLD INCO \$167,065

 3 MILE RADIUS

 POPULATION

 78,024

 HOUSEHOLDS

 21,701

 AVERAGE HOUSEHOLD INCOME

 \$183,020

 MEDIAN HOUSEHOLD INCOME

 \$133,554

**5 MILE RADIUS POPULATION** 261,744 **HOUSEHOLDS** 75,622 **AVERAGE HOUSEHOLD INCO** \$172,962 **MEDIAN HOUSEHOLD INCOM** \$125,464

COMMACK CROSSING COMMACK, NEW YORK

|      | COLLEGE GRADUATES (BACHELOR'S +) |
|------|----------------------------------|
|      | 2,375 - 63.0%                    |
|      | TOTAL BUSINESSES                 |
|      | 300                              |
| COME | TOTAL EMPLOYEES                  |
|      | 4,598