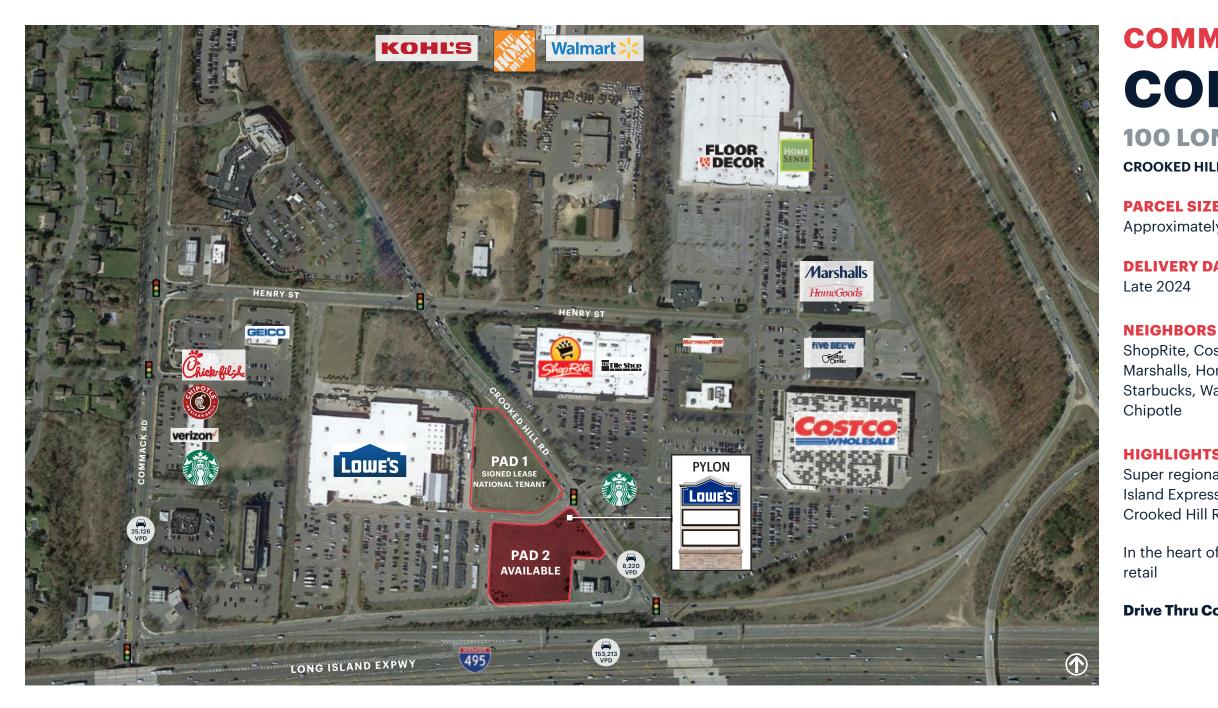

# **COMMACK CROSSING COMMACK, NY 100 LONG ISLAND EXPRESSWAY**

#### **CROOKED HILL ROAD & L.I.E. NORTH SERVICE ROAD**

**PARCEL SIZE** Approximately 2.06 acres

**DELIVERY DATE** 

ShopRite, Costco, Floor & Decor, HomeGoods, Marshalls, Home Sense, The Tile Shop, Guitar Center, Starbucks, Walmart, The Home Depot, Kohl's, Chick-fil-A,

#### **HIGHLIGHTS**

Super regional location at the crossroads of the Long Island Expressway, Sagtikos Parkway, Commack Road & Crooked Hill Road

In the heart of 1.5M square feet of powerful big box

#### **Drive Thru Concepts are Permitted**