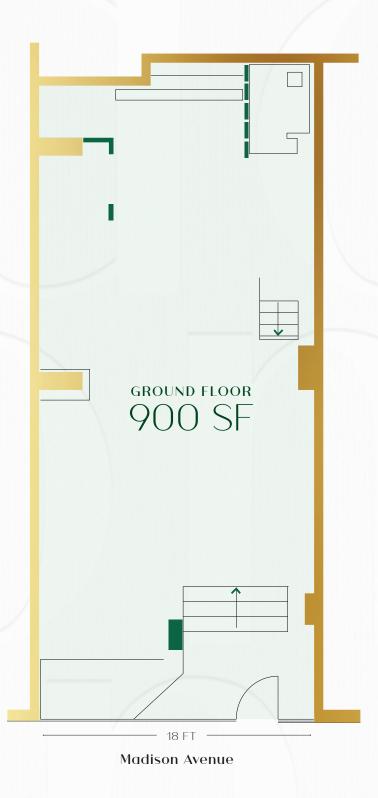

## Floor Plan

#### **GROUND FLOOR**

900 SF

#### **BASEMENT**

500 SF

#### LOCATION

Between East 75th and 76th Streets