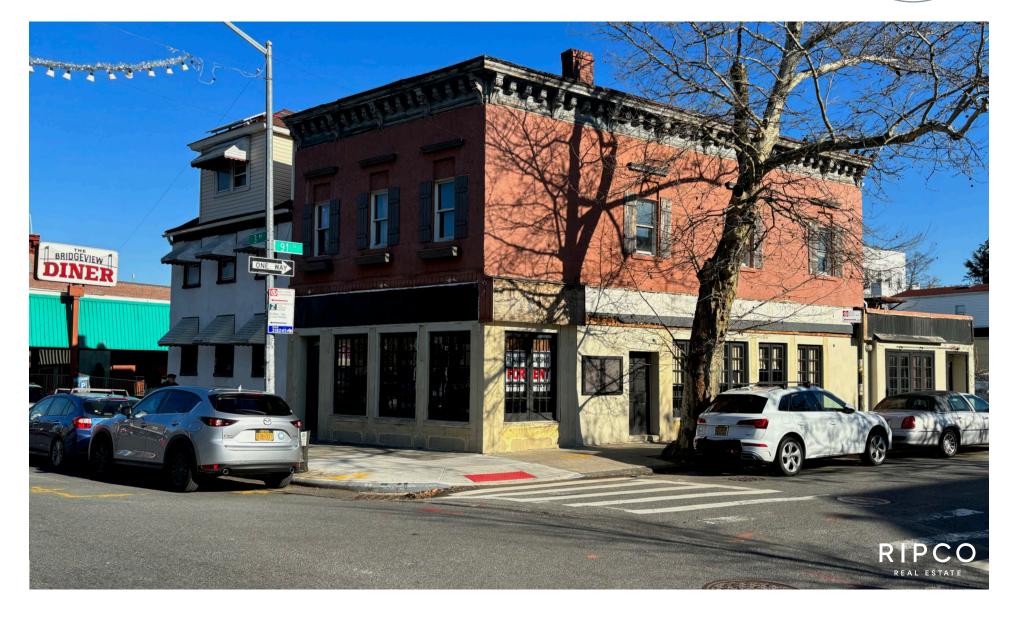

# **9023 THIRD AVENUE**

Northeast corner of 91st Street and Third Avenue

**BAY RIDGE** 

BROOKLYN | NY

# **LOCATION**

Northeast corner of 91st Street and Third Avenue

# **STATUS**

Formerly Pipin's Pub