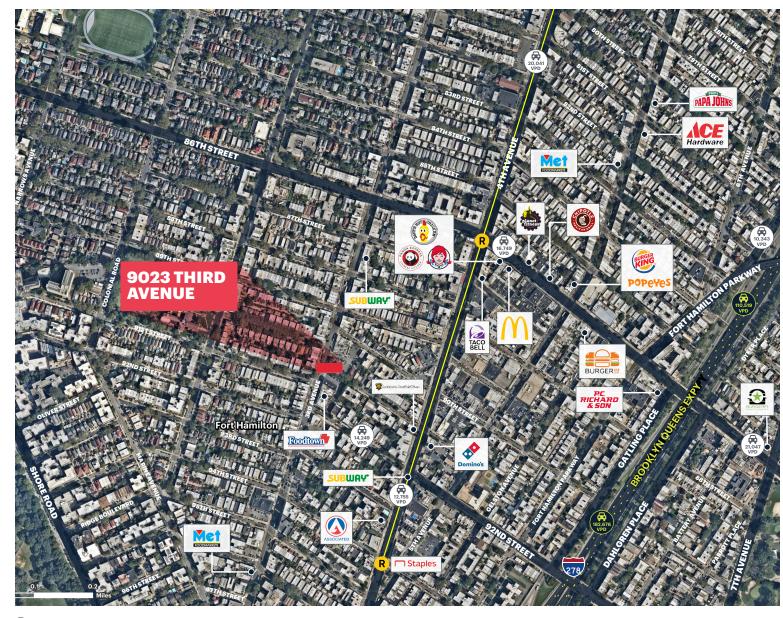

# **NEIGHBORS**

The Little Cupcake Bakeshop, Foodtown, Paneantico, Starbucks, Panino Rustico, Bridgeview Diner, and Chadwick's

# **COMMENTS**

Directly across from super busy Foodtown

# **AREA RETAIL**