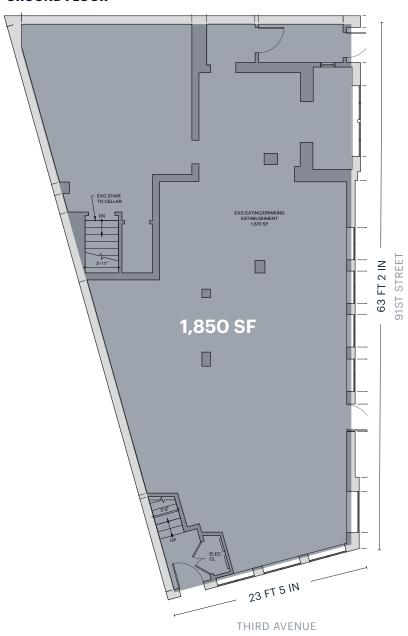

#### **GROUND FLOOR**

#### SIZE

Ground Floor 1,850 SF
Includes Associated Lower Level

# **FRONTAGE**

Third Avenue 23 FT 5 IN 91st Street 63 FT 2 IN