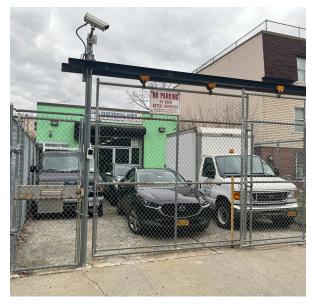

-----------------|------------------------|
| Block / Lot      | 2722 / 18              |

### **BUILDING INFORMATION**

| Stories  | 1                  |
|----------|--------------------|
|          |                    |
| Gross SF | 3,182 SF (approx.) |

#### **ZONING INFORMATION**

| Zoning   | R7-1               |
|----------|--------------------|
| FAR      | 3.44               |
| Lot Size | 3,250 SF (approx.) |

| Total Buildable SF   | 11,180 SF (approx.) |
|----------------------|---------------------|
| Existing Structure   | 3,182 SF (approx.)  |
| Available Air Rights | 7,998 SF (approx.)  |

### TAX INFORMATION

| Assessment (23/24) | \$123,480 |
|--------------------|-----------|
| Tax Rate           | 10.646%   |
| Taxes (23/24)      | \$13,146  |





### PROPERTY PHOTOS

















## CONTACT EXCLUSIVE AGENTS

### **FOR SALE INQUIRIES:**

### **MITCHEL FLAHERTY**

Executive Managing Director mflaherty@ripcony.com 646.993.7327

### **JONATHAN AUERBACH**

Associate Capital Markets jauerbach@ripcony.com 516.902.3188

### **BRIAN WHELAN**

Executive Managing Director bwhelan@ripcony.com 646.993.7328