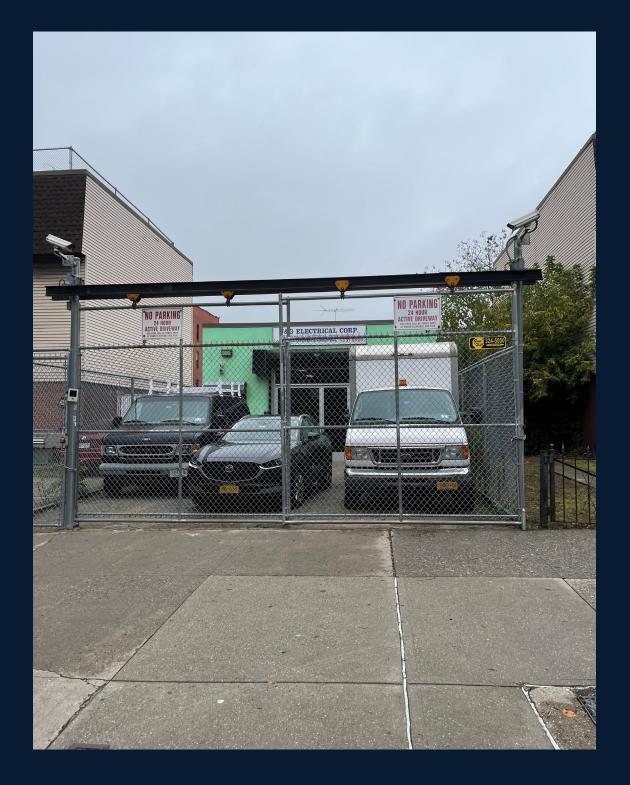

# 857 SOUTHERN BLVD

Bronx, NY 10459 | Bronx

3,200 SF INDUSTRIAL BUILDING



### INVESTMENT HIGHLIGHTS

Delivered Vacant Ideal for a small business



Well located in the South Bronx with the Bruckner Expressway providing access to the Tri-State area



One block from the 6 subway line providing easy access into Manhattan



16 feet ceiling heights with loading dock



Additional storage with a full size basement

| FINANCIAL SUMMARY |             |
|-------------------|-------------|
| ASKING PRICE      | \$1,100,000 |
| \$ / SF           | \$343       |
| \$ / BSF          | \$98        |

### PROPERTY SUMMARY

| - 1 | ſН | F | 0 | F | F | F | R | П | N | G |
|-----|----|---|---|---|---|---|---|---|---|---|
|     |    |   |   |   |   |   |   |   |   |   |

| Property Address | 857 Sou