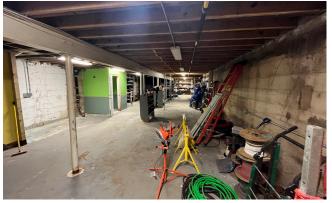

---------------|------------------------|
| Block / Lot      | 2722 / 18              |

### **BUILDING INFORMATION**

| Stories  | 1                  |
|----------|--------------------|
|          |                    |
| Gross SF | 3,182 SF (approx.) |

#### **ZONING INFORMATION**

| Zoning   | R7-1               |
|----------|--------------------|
| FAR      | 3.44               |
| Lot Size | 3,250 SF (approx.) |

| Total Buildable SF   | 11,180 SF (approx.) |
|----------------------|---------------------|
| Existing Structure   | 3,182 SF (approx.)  |
| Available Air Rights | 7,998 SF (approx.)  |

### TAX INFORMATION

| Assessment (23/24) | \$123,480 |
|--------------------|-----------|
| Tax Rate           | 10.646%   |
| Taxes (23/24)      | \$13,146  |





### PROPERTY PHOTOS

















## CONTACT EXCLUSIVE AGENTS

### **FOR SALE INQUIRIES:**

### **MITCHEL FLAHERTY**

Executive Managing Director mflaherty@ripcony.com 646.993.7327

### **JONATHAN AUERBACH**

Associate Capital Markets jauerbach@ripcony.com 516.902.3188

### **BRIAN WHELAN**

Executive Managing Director bwhelan@ripcony.com 646.993.7328