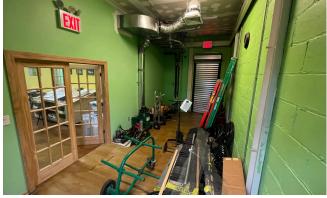

-----------|------------------------|
| Block / Lot      | 2722 / 18              |

### **BUILDING INFORMATION**

| Stories  | 1                  |
|----------|--------------------|
|          |                    |
| Gross SF | 3,182 SF (approx.) |

#### **ZONING INFORMATION**

| Zoning   | R7-1               |
|----------|--------------------|
| FAR      | 3.44               |
| Lot Size | 3,250 SF (approx.) |

| Total Buildable SF   | 11,180 SF (approx.) |
|----------------------|---------------------|
| Existing Structure   | 3,182 SF (approx.)  |
| Available Air Rights | 7,998 SF (approx.)  |

### TAX INFORMATION

| Assessment (23/24) | \$123,480 |
|--------------------|-----------|
| Tax Rate           | 10.646%   |
| Taxes (23/24)      | \$13,146  |





### PROPERTY PHOTOS

















## CONTACT EXCLUSIVE AGENTS

### **FOR SALE INQUIRIES:**

### **MITCHEL FLAHERTY**

Executive Managing Director mflaherty@ripcony.com 646.993.7327

### **JONATHAN AUERBACH**

Associate Capital Markets jauerbach@ripcony.com 516.902.3188

### **BRIAN WHELAN**

Executive Managing Director bwhelan@ripcony.com 646.993.7328