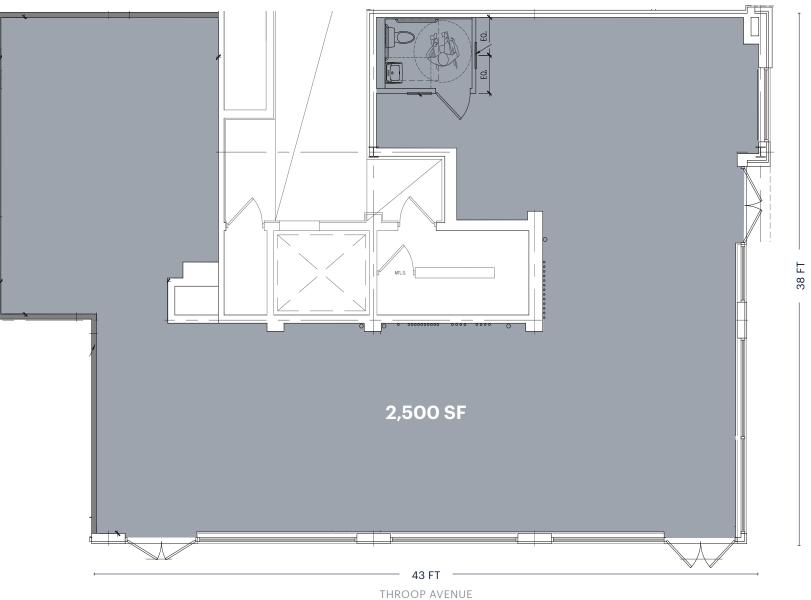

#### LOCATION

Southwest corner of Dekalb and Throop Avenues

| SIZE                   |          |  |
|------------------------|----------|--|
| Ground Floor           | 2,500 SF |  |
| FRONTAGE               |          |  |
| Dekalb Avenue          | 38 FT    |  |
| Throop Avenue          | 43 FT    |  |
| <b>CEILING HEIGHTS</b> |          |  |
| Ground Floor           | 12 FT    |  |