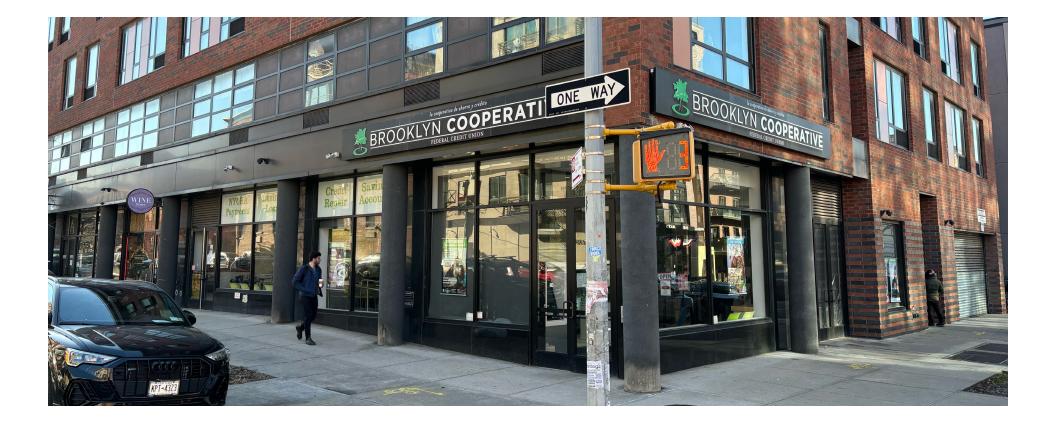

## STREET RETAIL/FITNESS/MEDICAL/OFFICE SPACE

**832 DEKALB AVENUE** 

Southwest corner of Dekalb and Throop Avenues

**BEDFORD - STUYVESANT** BROOKLYN | NEW YORK

#### LOCATION

Southwest corner of Dekalb and Throop Avenues

| SIZE                   |          |  |
|------------------------|----------|--|
| Ground Floor           | 2,500 SF |  |
| FRONTAGE               |          |  |
| Dekalb Avenue          | 38 FT    |  |
| Throop Avenue          | 43 FT    |  |
| <b>CEILING HEIGHTS</b> |          |  |
| Ground Floor           | 12 FT    |  |