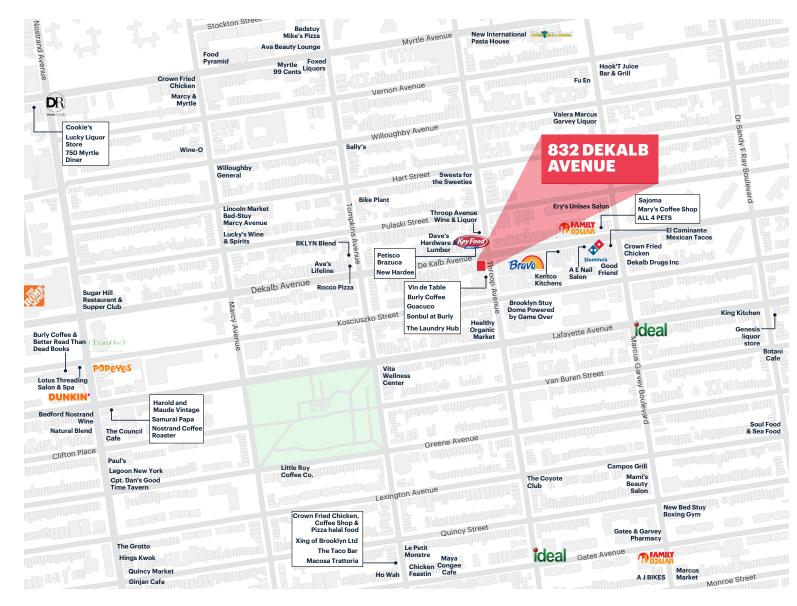

#### **NEIGHBORS**

Vin De Table, Burly Coffee, Guacuco Restaurant, The Laundry Hub, Julia Testa, Bravo Supermarket, BKLYN Blend, Ava's Lifeline, and Family Dollar