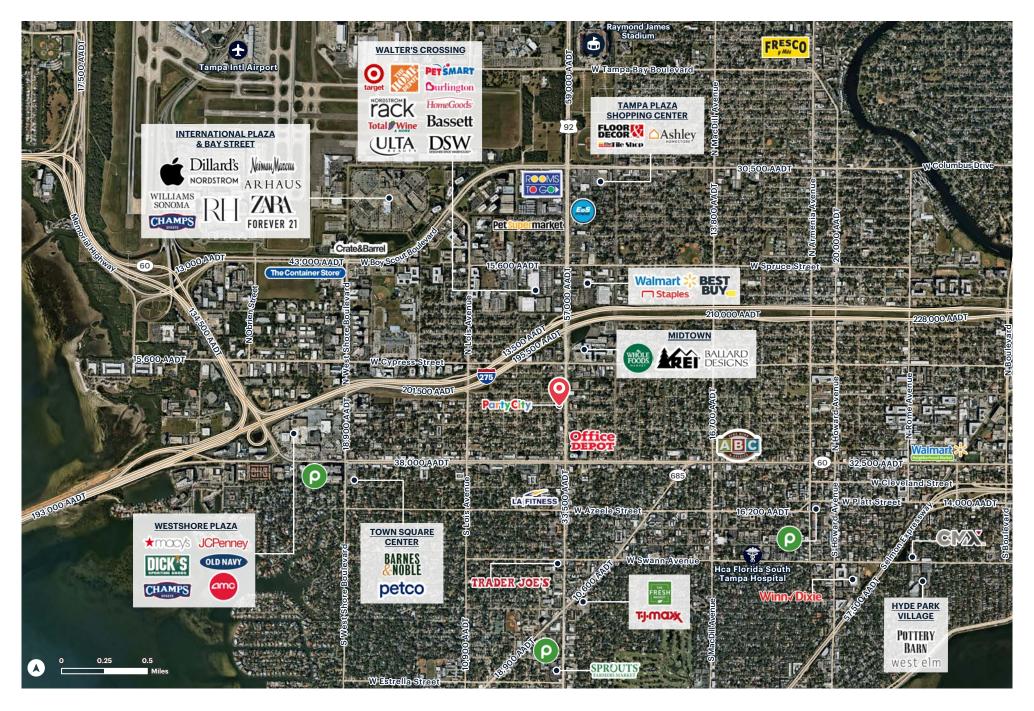

e                            | 6,969   | 1 Mile             | \$110,649 |
| 3 Mile                            | 44,027  | 3 Mile             | \$136,667 |
| 5 Mile                            | 109,669 | 5 Mile             | \$114,510 |
|                                   |         |                    |           |
| TOTAL BUSINESSES                  |         | TOTAL EMPLOYEES    |           |
| 1 Mile                            | 1,984   | 1 Mile             | 20,804    |
| 3 Mile                            | 12,822  | 3 Mile             | 165,330   |
| 5 Mile                            | 22,130  | 5 Mile             | 295,071   |



### **FLOOR PLAN**

## **SITE PLAN**







# **PROXIMITY TO MIDTOWN TAMPA**





CORINNA GATTASSO cg@ripcofl.com • 813.607.5291

#### **RETAIL AREA MAP**





CORINNA GATTASSO cg@ripcofl.com • 813.607.5291