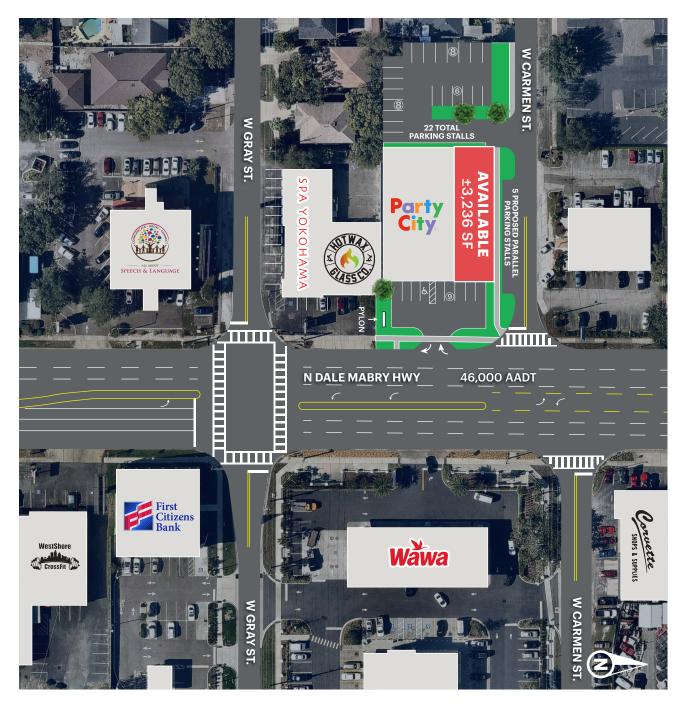

## **SITE PLAN**

#### **COMMENTS**

- · Close proximity to Midtown Tampa (Whole Foods Market, REI Co-op, True Food Kitchen)
- · Located on a full access corner
- Excellent visibility on N Dale Mabry HWY. (±46,000 AADT)
- 106 FT frontage on N Dale Mabry HWY.
- Pylon signage along N Dale Mabry HWY.
- ±36 parking spaces (2.88 Ratio)
- 0.44 Miles from I-275