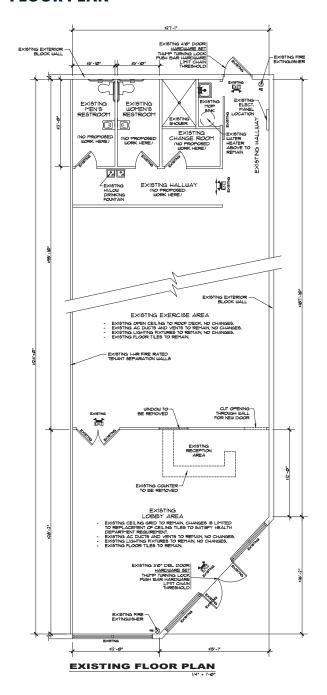

|           |
| TOTAL HOUSEHOLDS                  |         | AVERAGE HH INCOME  |           |
| 1 Mile                            | 6,969   | 1 Mile             | \$110,649 |
| 3 Mile                            | 44,027  | 3 Mile             | \$136,667 |
| 5 Mile                            | 109,669 | 5 Mile             | \$114,510 |
|                                   |         |                    |           |
| TOTAL BUSINESSES                  |         | TOTAL EMPLOYEES    |           |
| 1 Mile                            | 1,984   | 1 Mile             | 20,804    |
| 3 Mile                            | 12,822  | 3 Mile             | 165,330   |
| 5 Mile                            | 22,130  | 5 Mile             | 295,071   |



### **FLOOR PLAN**

## **SITE PLAN**







# **PROXIMITY TO MIDTOWN TAMPA**





CORINNA GATTASSO cg@ripcofl.com • 813.607.5291

#### **RETAIL AREA MAP**





CORINNA GATTASSO cg@ripcofl.com • 813.607.5291