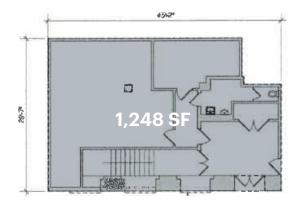

#### LOCATION

Northeast corner of 145th Street and Edgecomb Avenue

8,698 SF

1,248 SF

3,561 SF

#### SIZE

Space A Ground Floor Cellar Space B

Ground Floor

#### **GROUND FLOOR**

W 145TH STREET

CELLAR

W 145TH STREET