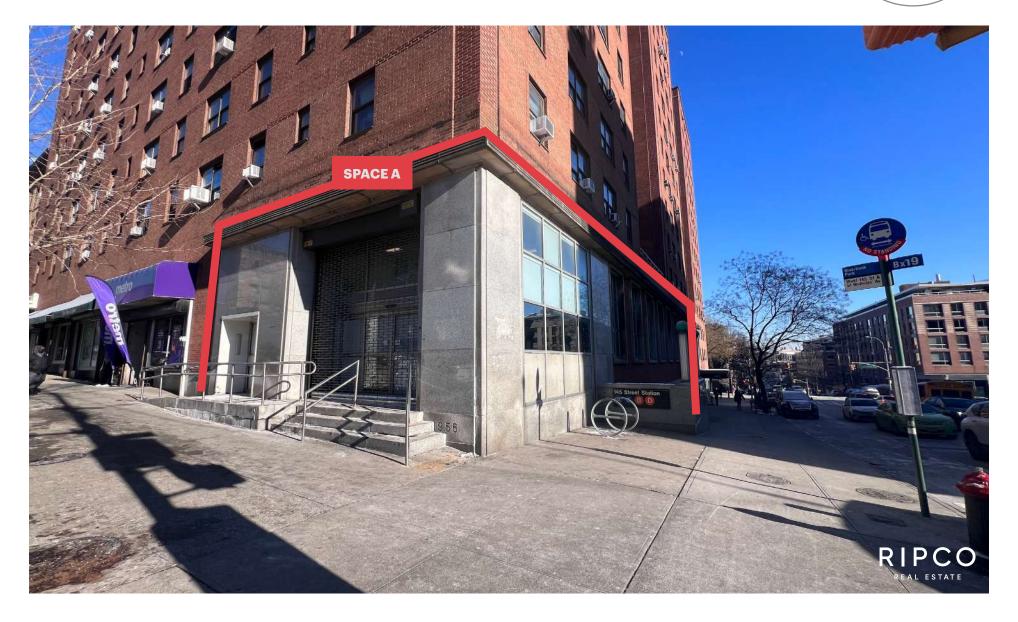

#### **GROUND FLOOR**

**SITE PHOTO** 

#### **STATUS**

| Space A | Formerly Capital One Bank   |
|---------|-----------------------------|
| SpaceB  | Formerly Sugar Hill Medical |

#### COMMENTS

Fully built out bank and medical space

Restrooms and HVAC in place

ABCD subway station next to entrance of building