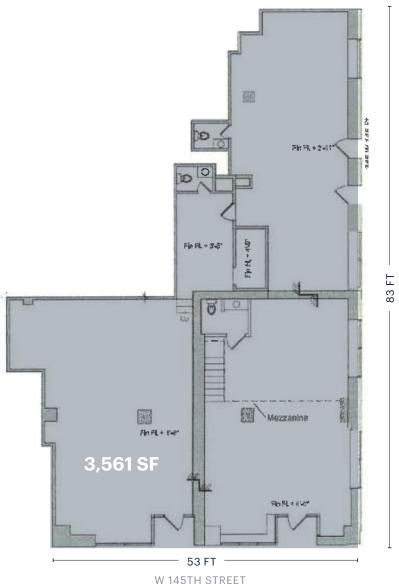

#### LOCATION

Northeast corner of 145th Street and Edgecomb Avenue

8,698 SF

1,248 SF

3,561 SF

#### SIZE

Space A Ground Floor Cellar Space B

Ground Floor

#### Space A

| West 145th Street   | 152 FT |
|---------------------|--------|
| St. Nicholas Avenue | 35 FT  |
| Space B             |        |
| West 145th Street   | 53 FT  |
| Edgecomb Avenue     | 85 FT  |

## **RETAIL SPACE B (FORMER MEDICAL SPACE) DETAILS**