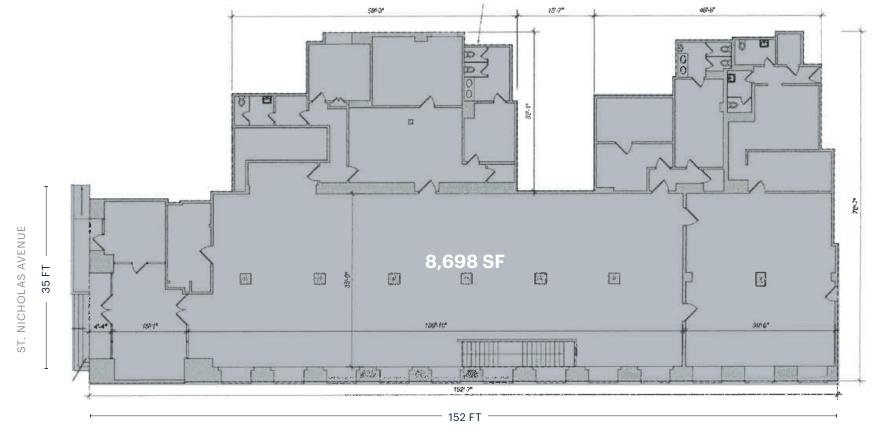

#### LOCATION

Northeast corner of 145th Street and Edgecomb Avenue

8,698 SF

1,248 SF

3,561 SF

#### SIZE

Space A Ground Floor Cellar Space B

Ground Floor

#### Space A

| West 145th Street   | 152 FT |
|---------------------|--------|
| St. Nicholas Avenue | 35 FT  |
| Space B             |        |
| West 145th Street   | 53 FT  |
| Edgecomb Avenue     | 85 FT  |

#### **GROUND FLOOR**

W 145TH STREET

CELLAR

W 145TH STREET