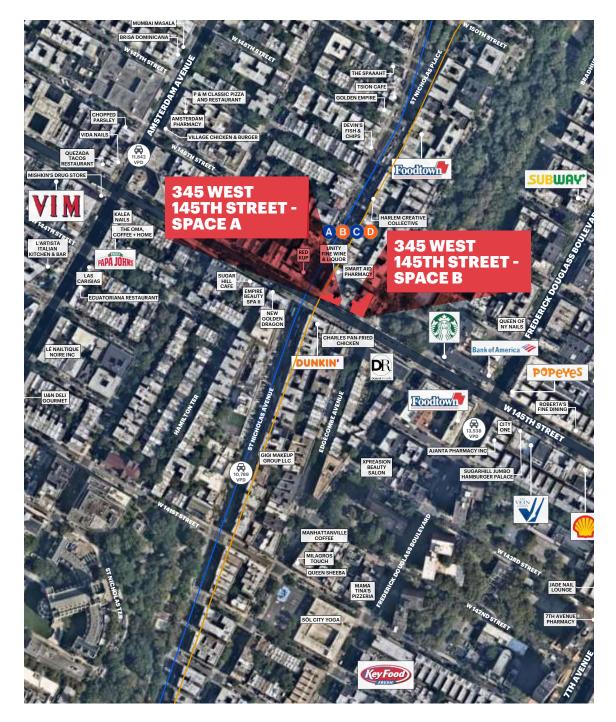

#### **NEIGHBORS**

Starbucks, Dunkin Donuts, Metro by T-Mobile, Boost Mobile, Charles Pan Fried Chicken, Checkers, Neighborhood Charter School

#### **AREA RETAIL**