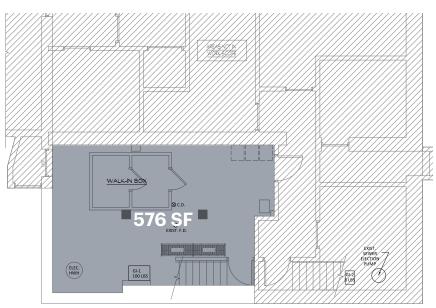

#### SIZE

Ground Floor 1,105 SF Storage Lower Level 576 SF Total 1,681 SF

#### **LOWER LEVEL**