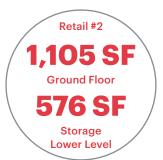

## **RETAIL SPACE**

# **32 5TH AVENUE**

Southwest corner of Dean Street and 5th Avenue

**PARK SLOPE** 

BROOKLYN | NY





### **SPACE DETAILS**

#### **LOCATION**

Southwest corner of Dean Street and 5th Avenue

#### SIZE

Ground Floor 1,105 SF Storage Lower Level 576 SF Total 1,681 SF

#### **FRONTAGE**

5th Avenue 21 FT

#### **CEILING HEIGHTS**

Ground Floor 10 FT 6 IN± Lower Level 7 FT 6 IN±

#### **STATUS**

Currently DRNK Coffee + Tea & Qwench Juice Bar

#### **POSSESSION**

**Immediate** 

#### **TERM**

Long term

#### **NEIGHBORS**

Insomnia Cookies, Barclays Center, Chick Fil A, and Shake Shack

#### **COMMENTS**

32 Fifth Avenue is a fully gut renovated property with new structural components and utilities, steps away from the Barclay's center

Built-out space

400A/3PH Electric (Direct Meter)

1.5" domestic cold water line and submeter

4-ton Mitsubishi split-system HVAC

Great signage opportu