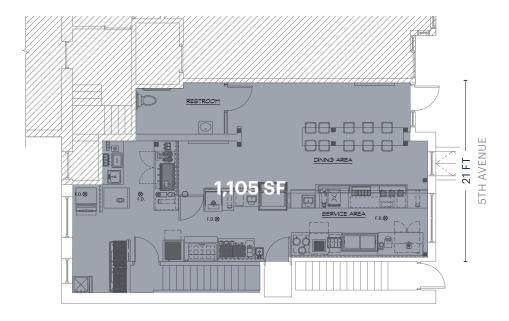

#### SIZE

Ground Floor 1,105 SF Storage Lower Level 576 SF Total 1,681 SF

#### **FRONTAGE**

5th Avenue 21 FT

#### **GROUND FLOOR**