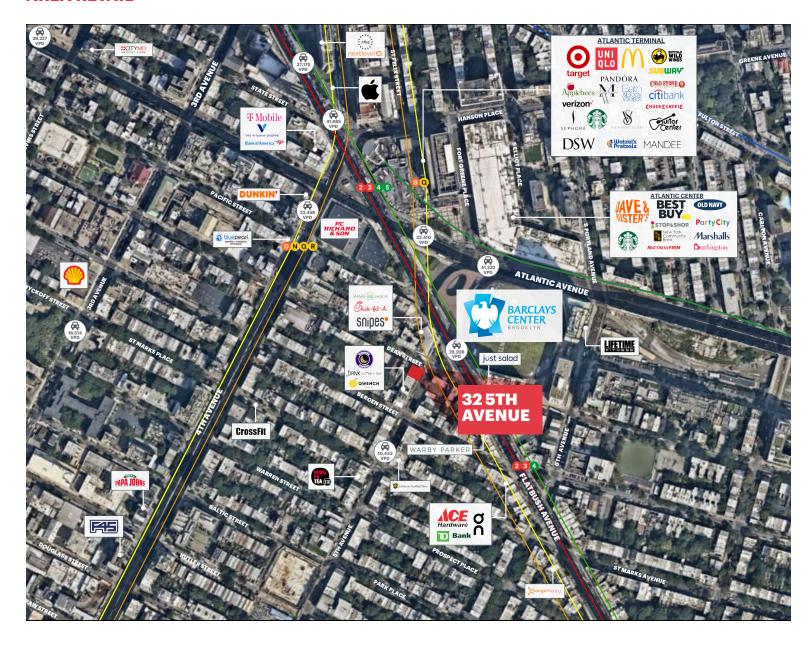

## **AREA RETAIL**

#### **NEIGHBORS**

Insomnia Cookies, Barclays Center, Chick Fil A, and Shake Shack