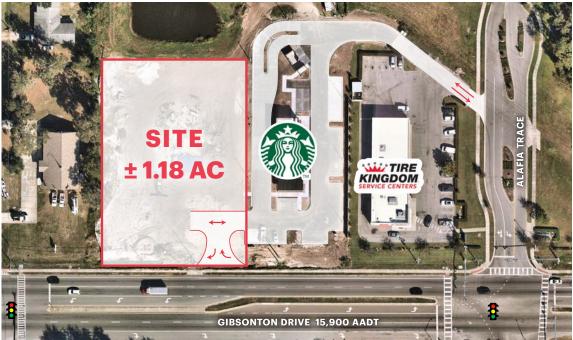

## **COMMENTS**

- Site is pad ready with all offsite improvements in place with utilities to property including a master storm water pond
- Adjacent to beautiful, brand-new freestanding Starbucks w/ D-T

**DAYTIME POPULATION** 

- Full access from neighboring Tire Kingdom
- Close proximity to US 301 and I-75
- · Highly traveled thoroughfare; 15,900 cars pass daily

#### **LAND**

- Size: ± 1.18 AC
- · Zoning: PD (Planned Development)