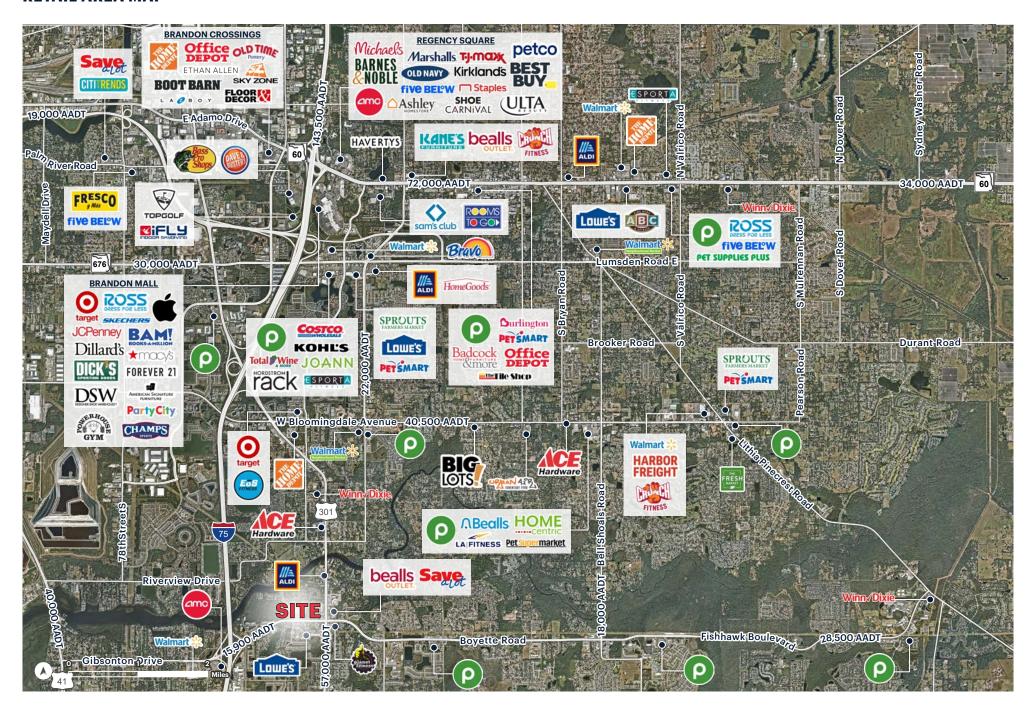

#### **NEIGHBORS**

 Starbucks, Tire Kingdom, Lowes, Walgreens, Fifth Third Bank, Chipotle, Chic-fil-a, Landings at Alafia Trace (96 Townhomes)

**DAYTIME POPULATION** 

- Full access from neighboring Tire Kingdom
- Close proximity to US 301 and I-75
- · Highly traveled thoroughfare; 15,900 cars pass daily

# **RETAIL CORRIDOR MAP**

### **RETAIL AREA MAP**