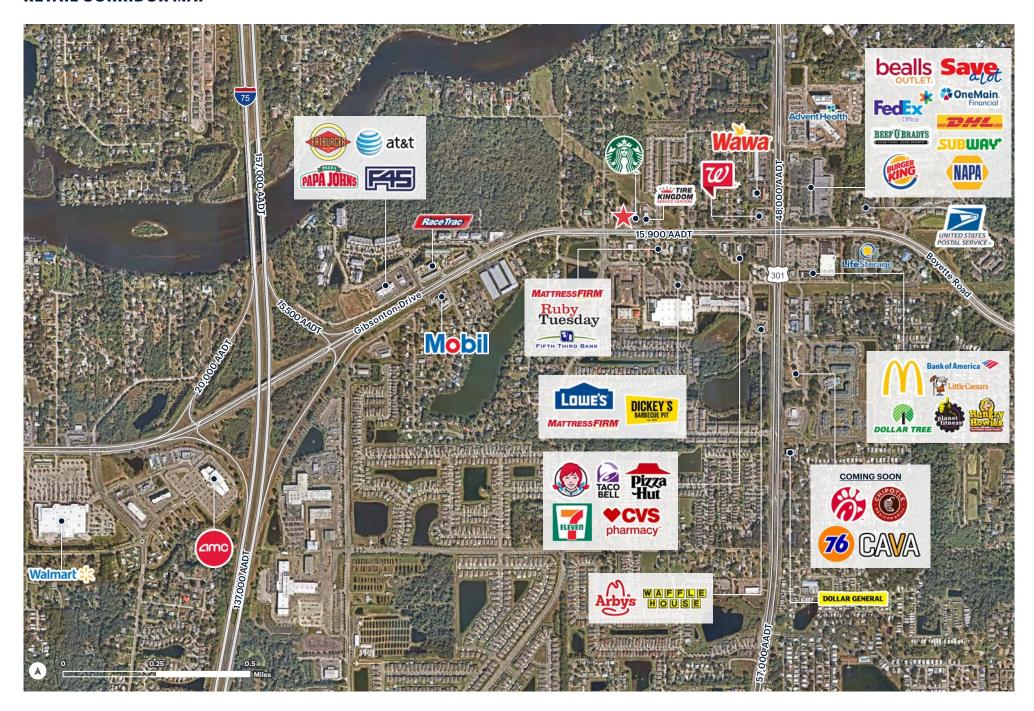

# **RETAIL CORRIDOR MAP**

### **RETAIL AREA MAP**

#### **NEIGHBORS**

 Starbucks, Tire Kingdom, Lowes, Walgreens, Fifth Third Bank, Chipotle, Chic-fil-a, Landings at Alafia Trace (96 Townhomes)