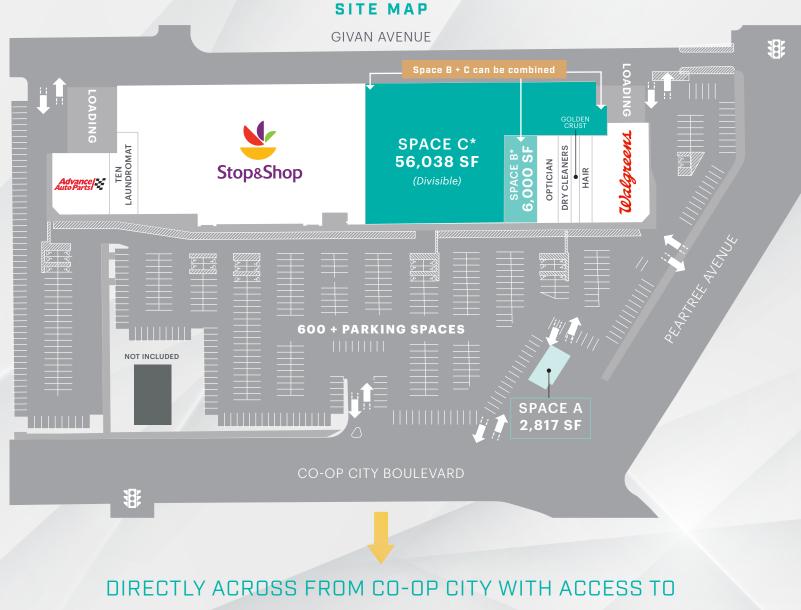

# THE OPPORTUNITY

PEARTREE SQUARE SHOPPING CENTER AERIAL

SPACE B\*

SPACE C

SPACE A

#### Size

Space A 2,817 SF Space B 6,000 SF\* Space C 56,038 SF\* (Divisible) \*Space B and C can be combined

#### Possession

Space A Vacant Space B Arranged

Space C Arranged

#### Status

Space A Formerly Chase Bank

Space B Currently Bobo's Crab Shack

Space C Currently USA Nationwide Warehouse

50,000+ RESIDENTS