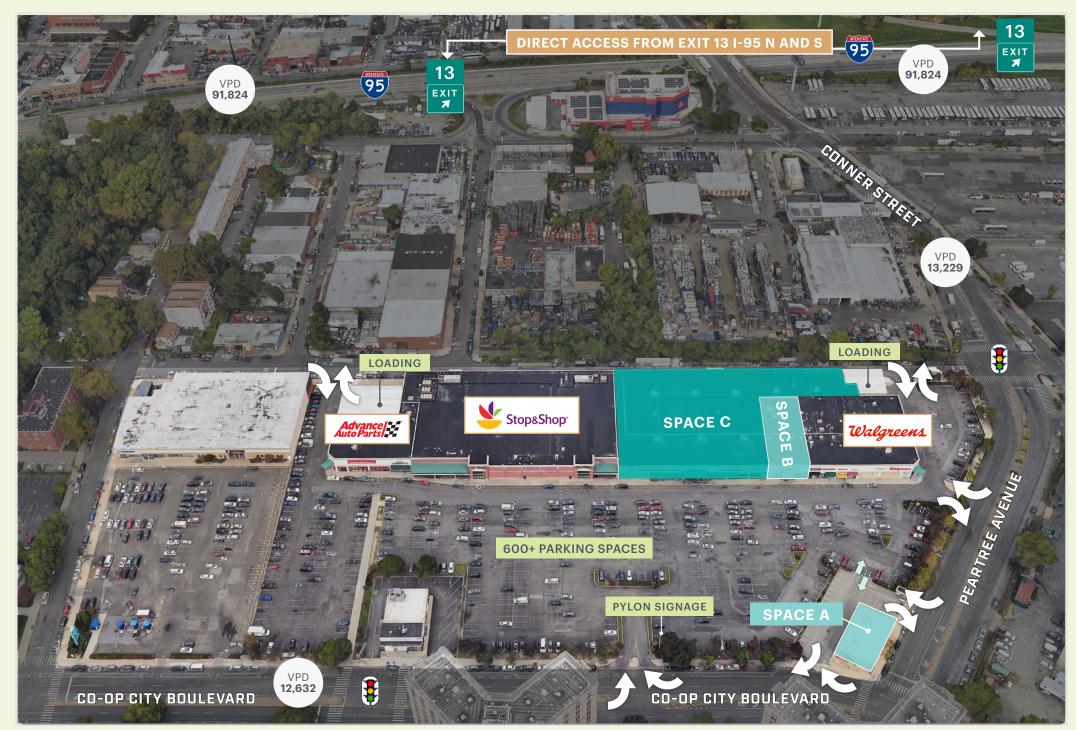

# THE OPPORTUNITY

PEARTREE SQUARE SHOPPING CENTER AERIAL

SPACE B\*

SPACE C

SPACE A

#### Size

Space A 2,817 SF Space B 6,000 SF\* Space C 56,038 SF\* (Divisible) \*Space B and C can be combined

#### Possession

Space A Vacant Space B Arranged

Space C Arranged

#### Status

Space A Formerly Chase Bank

Space B Currently Bobo's Crab Shack

Space C Currently USA Nationwide Warehouse

50,000+ RESIDENTS