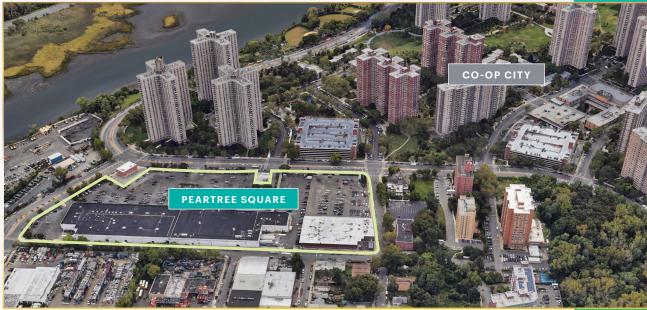

#### **PEARTREE SQUARE SHOPPING CENTER**

Nestled in the vibrant community of Co-op City in the Bronx, Peartree Square Shopping Center stands as a substantial retail haven spanning 141,000 SF. Conveniently situated directly across from the Co-op City residential development on the intersection of Co-op City Boulevard and Peartree Avenue, this suburban shopping hub has become a lively destination catering to a diverse range of needs and leisurely pursuits.

With up to 56,038 SF of prime retail space available, the site offers convenient access to 600 parking spaces and boasts high street signage visibility. Its strategic location not only provides access to a bustling community of 50,000+ Co-op City residents, but also places it in close proximity to major transportation arteries, including I-95 and the Hutchinson River Parkway. This positions Peartree Square Shopping Center as an ideal opportunity for retail tenants across a spectrum of uses.