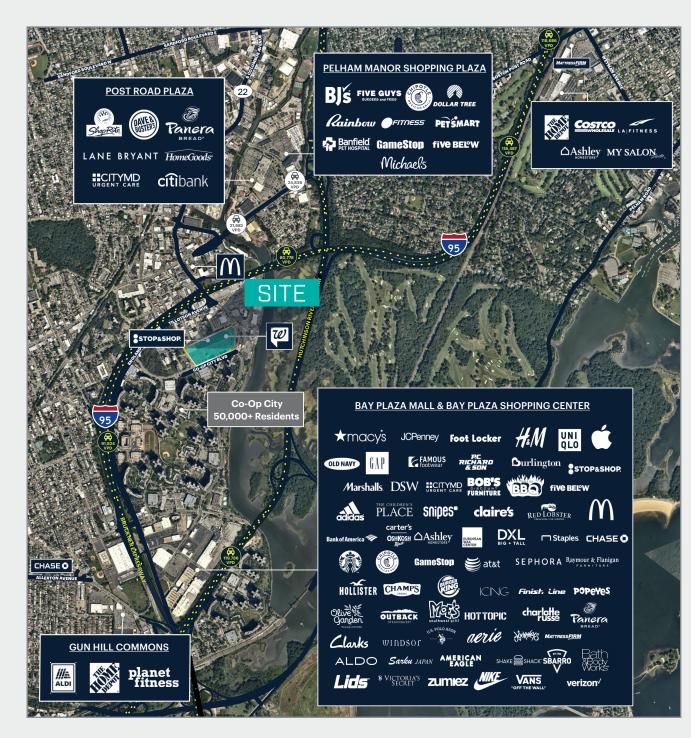

| TOTAL HOUSEHOLDS                  | 20K    | 187K   | 491K   |
| DAYTIME POPULATION                | 41K    | 431K   | 1.1M   |
| VG.HOUSEHOLD INCOME               | \$81K  | \$91K  | \$88K  |
| TOTAL CONSUMER<br>RETAIL SPENDING | \$430M | \$4.3B | \$11B  |

# ALL IN THE NUMBERS

\*Demographics stats above are miles radius from site

# THE OPPORTUNITY

PEARTREE SQUARE SHOPPING CENTER AERIAL

SPACE B\*

SPACE C



SPACE A

#### Size

Space A 2,817 SF Space B 6,000 SF\* Space C 56,038 SF\* (Divisible) \*Space B and C can be combined

#### Possession

Space A Vacant Space B Arranged

Space C Arranged

#### Status

Space A Formerly Chase Bank

Space B Currently Bobo's Crab Shack

Space C Currently USA Nationwide Warehouse



50,000+ RESIDENTS

# ິ m AC $\square$ ហ S +— RANSPORTATION MAP









### CONTACT EXCLUSIVE AGENTS

### **MILES MAHONY**

mmahony@ricpony.com

### **CHRIS WALTER** cwalther@ricpony.com

RIPCO REAL ESTATE 32 Court Street 10th Floor Brooklyn, NY 11201 718.233.6565 Please visit us at ripcony.com for more information.

This information has been secured from sources we believe to be reliable, but we make no representations as to the accuracy of the information. References to square footage are approximate. Buyer must verify the information and bears all risk for any inaccuracies.