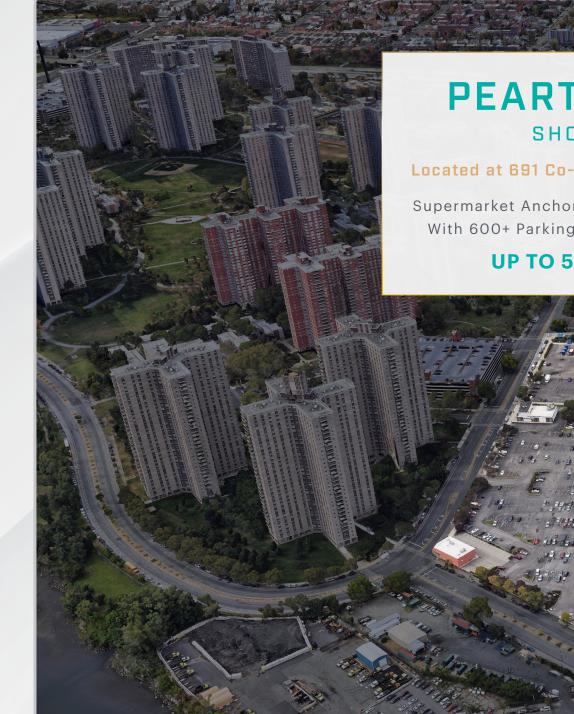

# PEARTREE SQUARE SHOPPING CENTER

### Located at 691 Co-op City Blvd, Co-op City, Bronx NY

Supermarket Anchored Suburban Style Shopping Center With 600+ Parking Spaces In The Heart Of The Bronx

## **UP TO 56,038 SF AVAILABLE**

RIPCO REAL ESTATE