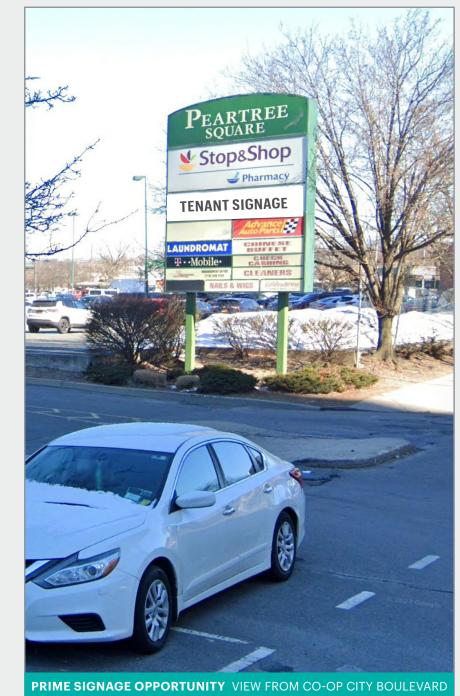

With up to 56,038 SF of prime retail space available, the site offers convenient access to 600 parking spaces and boasts high street signage visibility. Its strategic location not only provides access to a bustling community of 50,000+ Co-op City residents, but also places it in close proximity to major transportation arteries, including I-95 and the Hutchinson River Parkway. This positions Peartree Square Shopping Center as an ideal opportunity for retail tenants across a spectrum of uses.