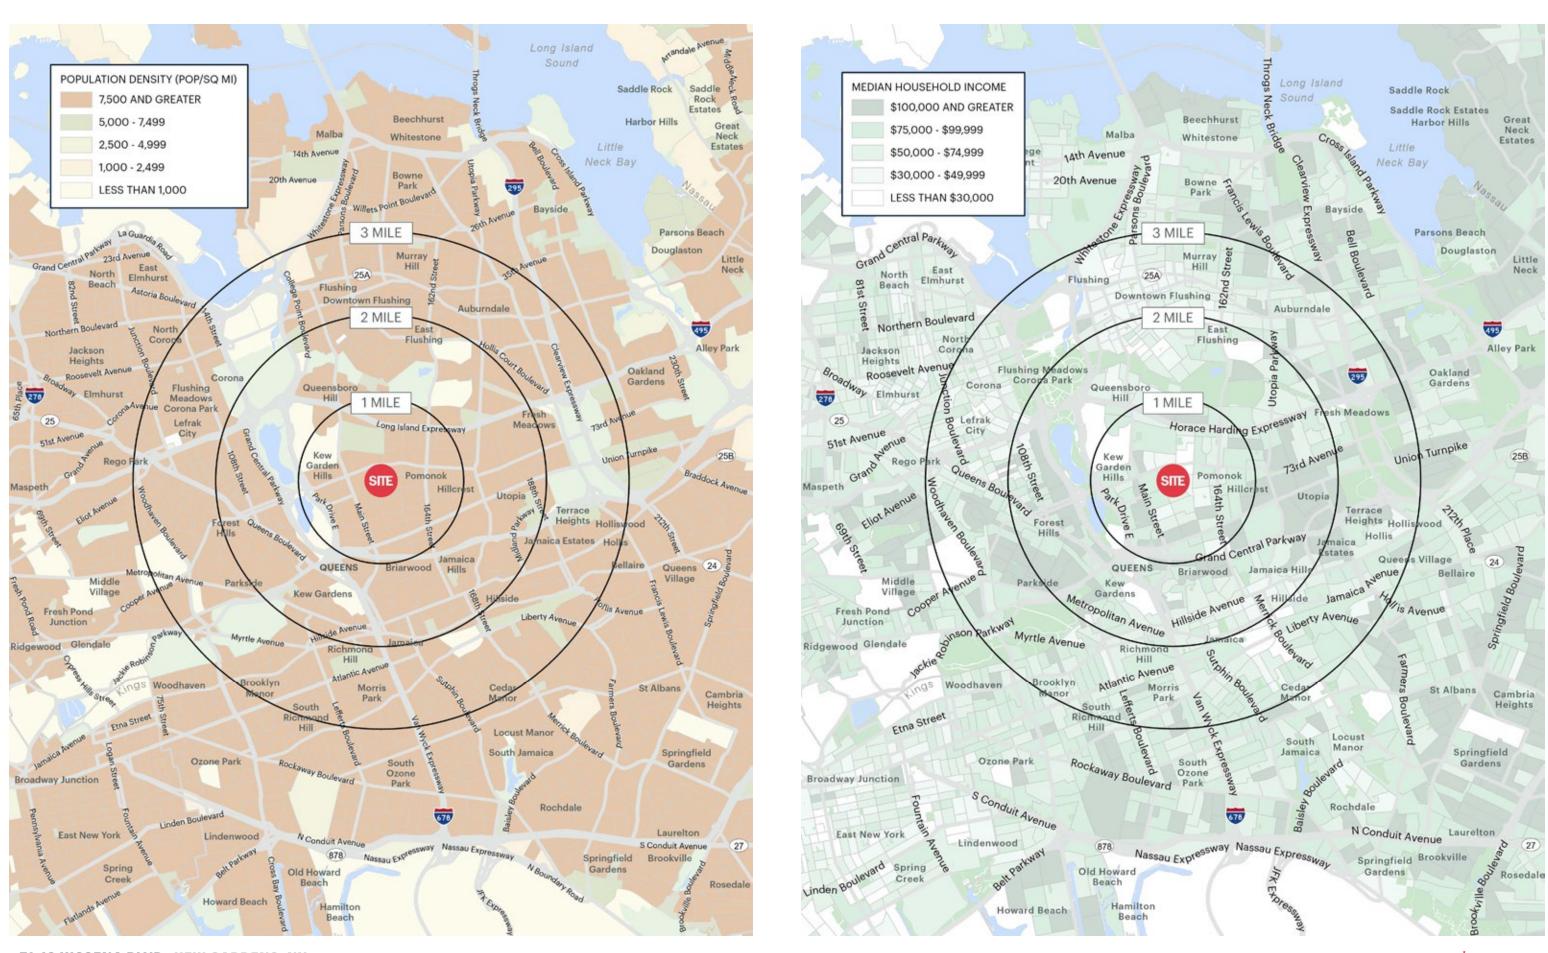

# **AREA DEMOGRAPHICS**

## **1 MILE RADIUS**

**POPULATION** 

78,200

**HOUSEHOLDS** 

28,104

**AVERAGE HOUSEHOLD INCOME** 

\$98,597

**MEDIAN HOUSEHOLD INCOME** 

\$71,891

**COLLEGE GRADUATES (BACHELOR'S+)** 

23,904 - 29.5%

**TOTAL BUSINESSES** 

1,418

**TOTAL EMPLOYEES** 

20,179

**DAYTIME POPULATION (W/16 YR+)** 

64,868

## **2 MILE RADIUS**

**POPULATION** 

350,712

**HOUSEHOLDS** 

128,983

**AVERAGE HOUSEHOLD INCOME** 

\$103,343

**MEDIAN HOUSEHOLD INCOME** 

\$70,160

**COLLEGE GRADUATES (BACHELOR'S+)** 

112,561 - 30.6%

**TOTAL BUSINESSES** 

8,368

TOTAL EMPLOYEES

122,595

**DAYTIME POPULATION (W/16 YR+)** 

314,449

## **3 MILE RADIUS**

**POPULATION** 

811,640

**HOUSEHOLDS** 

285,740

**AVERAGE HOUSEHOLD INCOME** 

\$99,265

MEDIAN HOUSEHOLD INCOME

\$68,132

**COLLEGE GRADUATES (BACHELOR'S+)** 

218,549 - 26.2%

**TOTAL BUSINESSES** 

20,256

**TOTAL EMPLOYEES** 

259,089

**DAYTIME POPULATION (W/16 YR+)** 

705,116