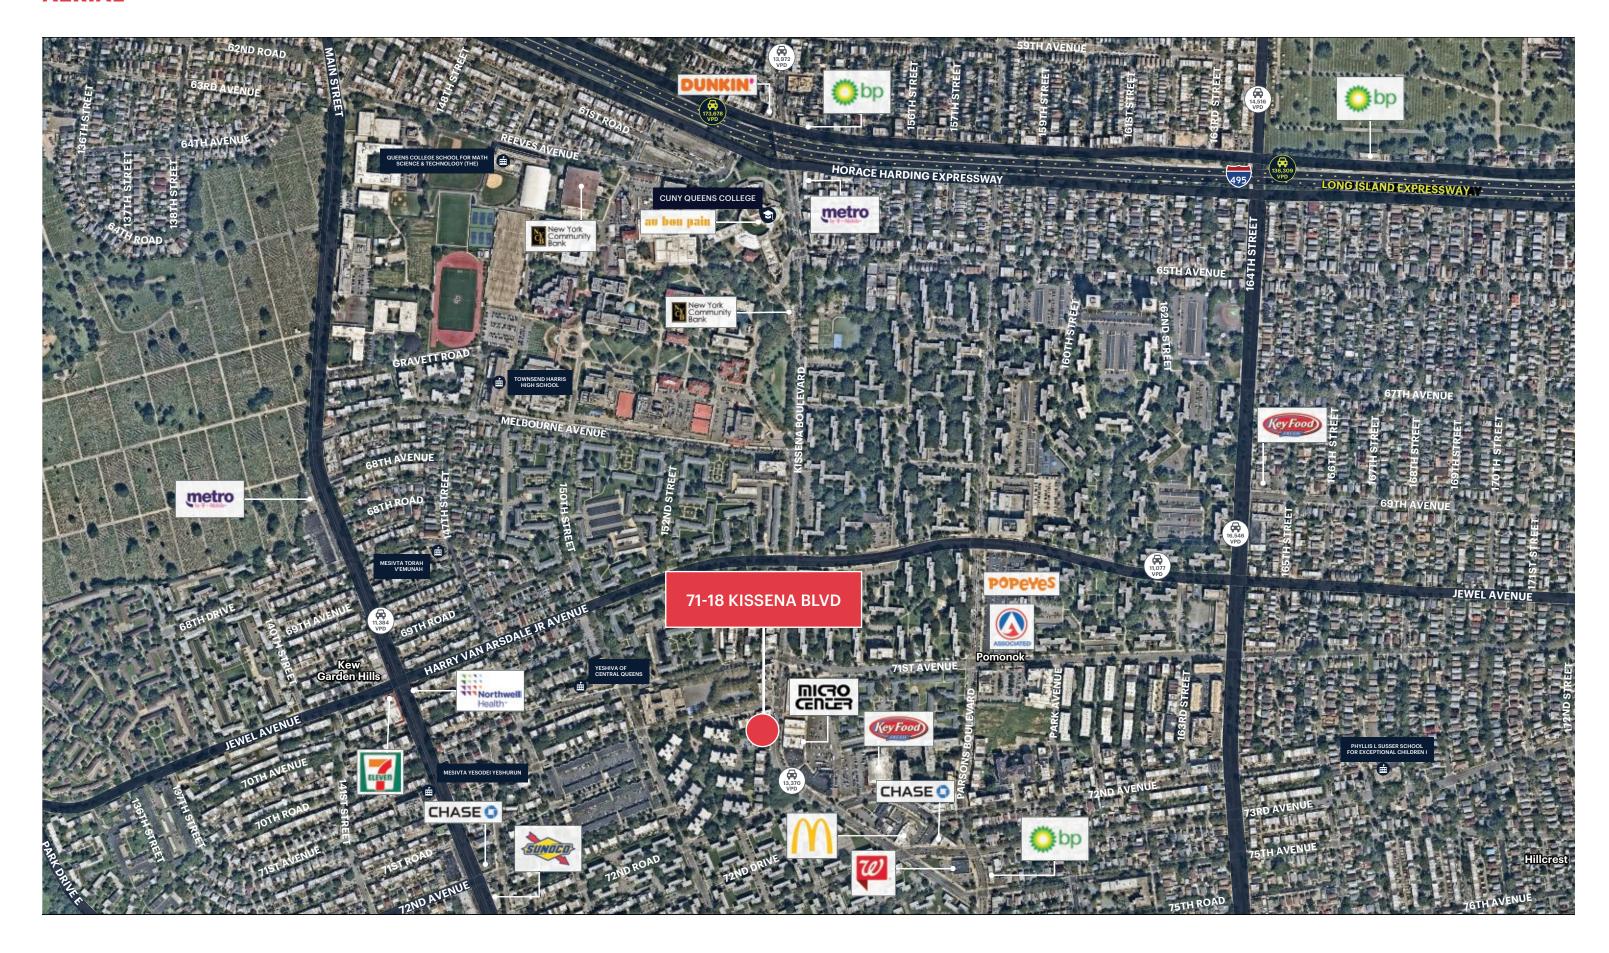

#### **NEIGHBORS**

Queens College, Micro Center, PAY-O-MATIC, Ivy Day School, Aron's Kissena Farms, Citizens Bank, McDonald's, Chase Bank, Walgreens, BP, Key Food, Townsend Harris High School

# **AERIAL**