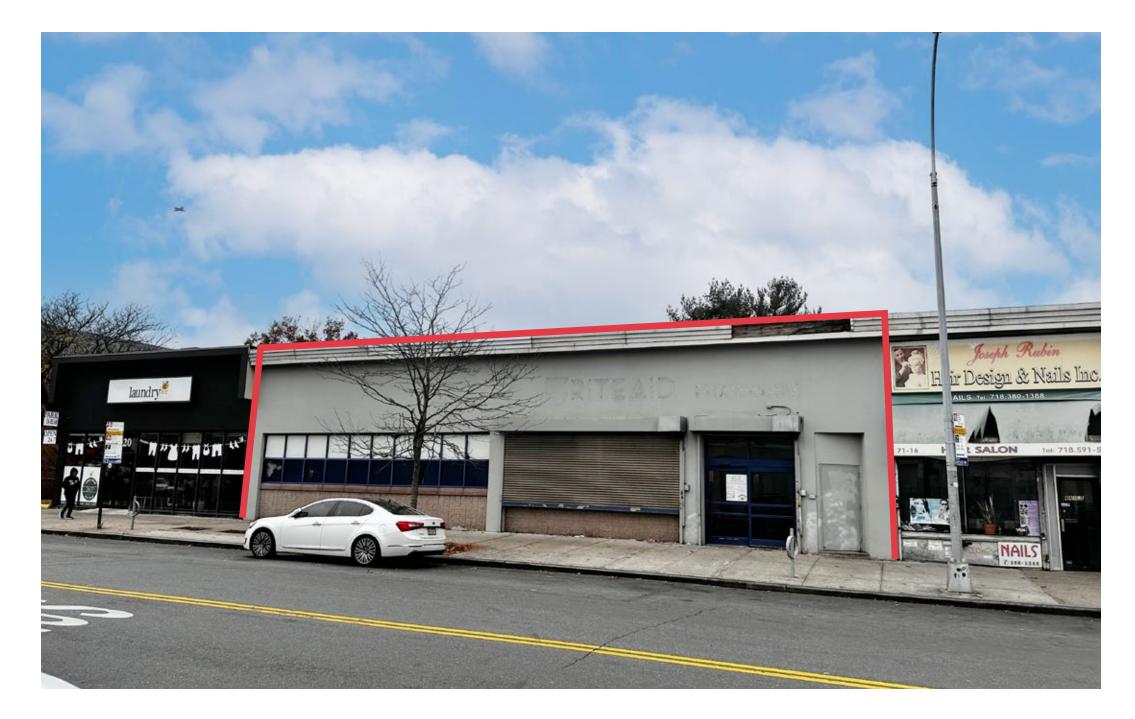

# 71-18 KISSENA BLVD

## STATUS OF PREMISES

Former Rite Aid

#### **CO-TENANTS**

LaundryBee, Hair Salon