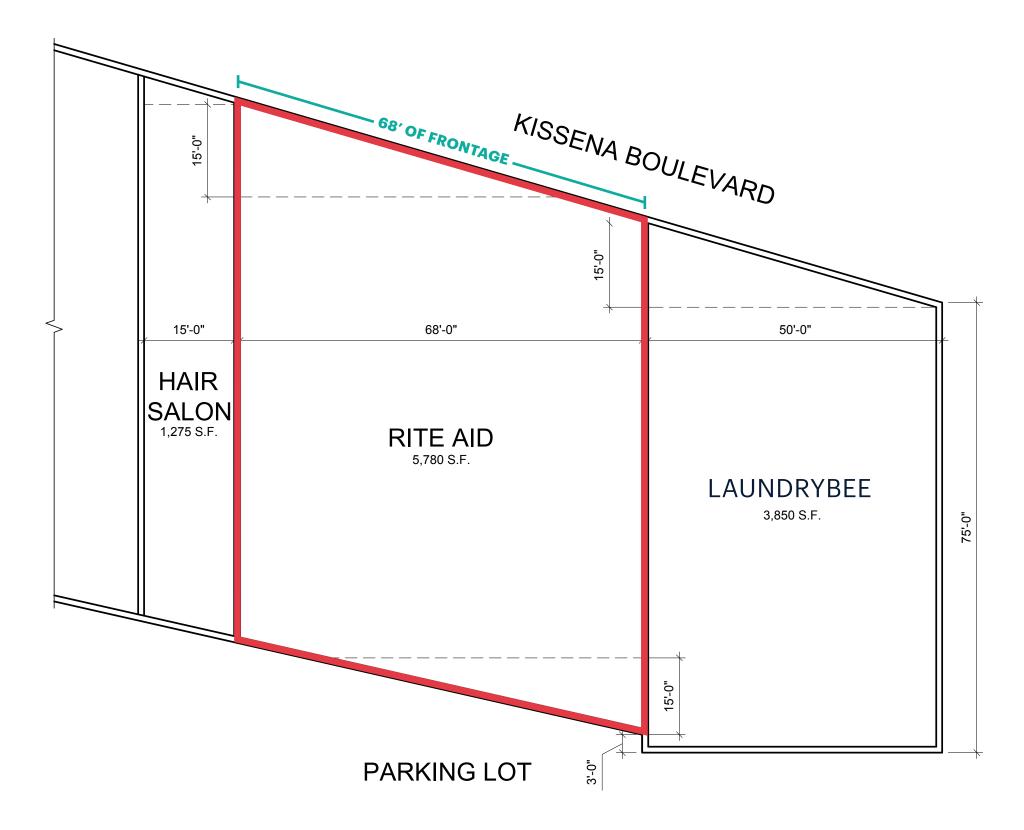

#### SIZE

Ground Floor: 5,780 SF Basement: 5,780 SF

#### **FRONTAGE**

68' along Kissena Blvd.

#### **CO-TENANTS**

LaundryBee, Hair Salon

#### **GROUND FLOOR**