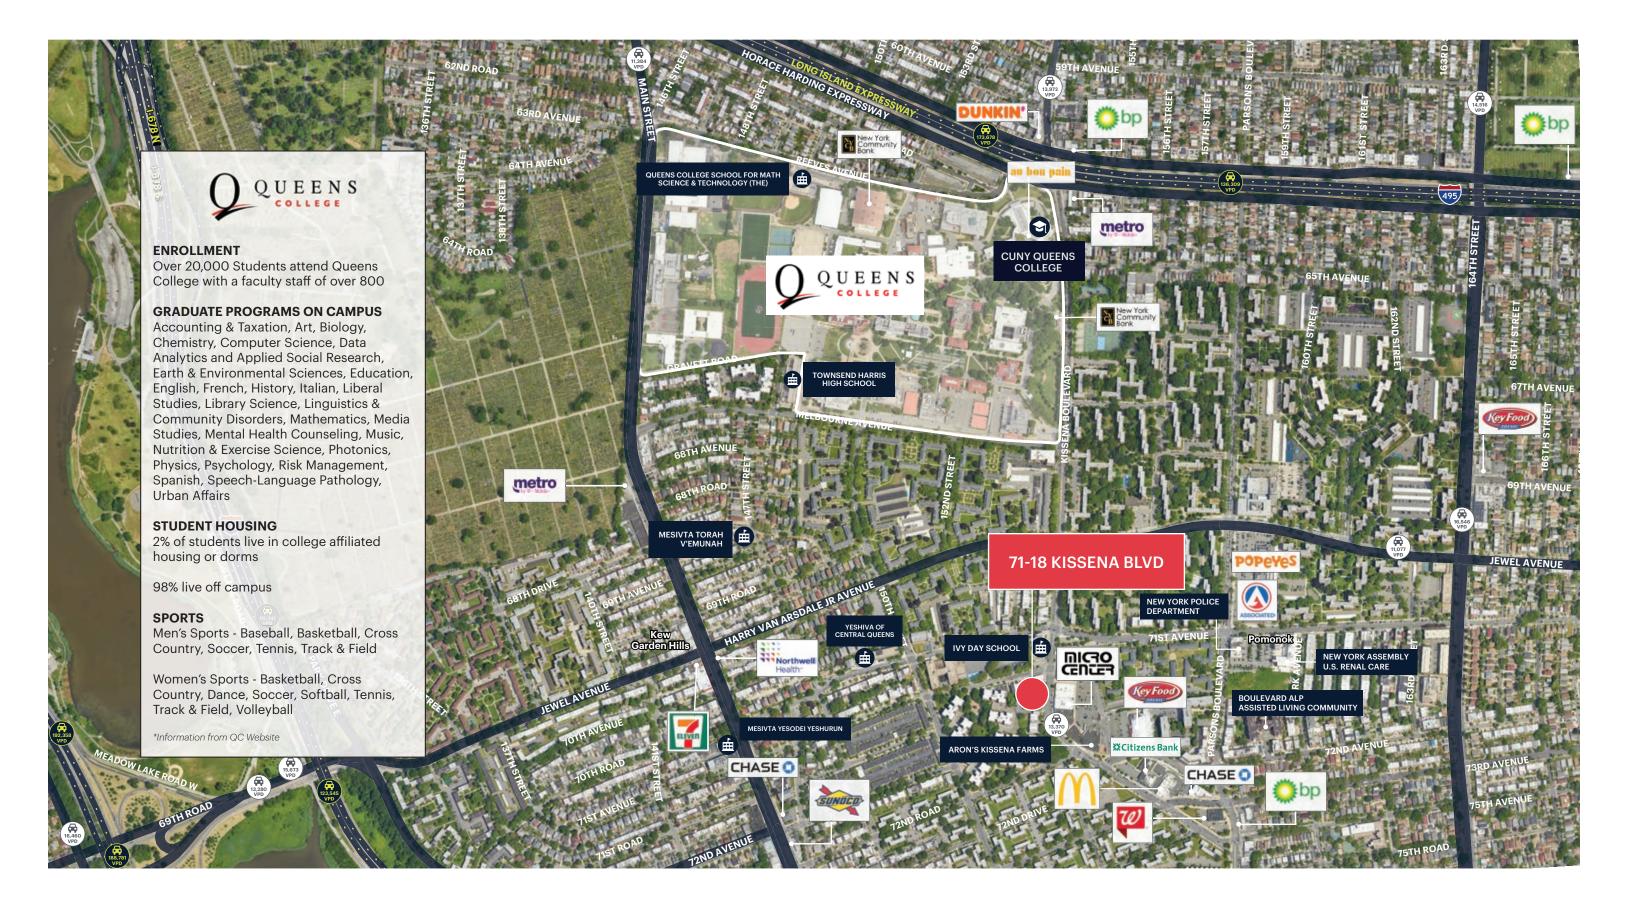

#### **NEIGHBORS**

Queens College, Micro Center, PAY-O-MATIC, Ivy Day School, Aron's Kissena Farms, Citizens Bank, McDonald's, Chase Bank, Walgreens, BP, Key Food, Townsend Harris High School

# **MARKET AERIAL**