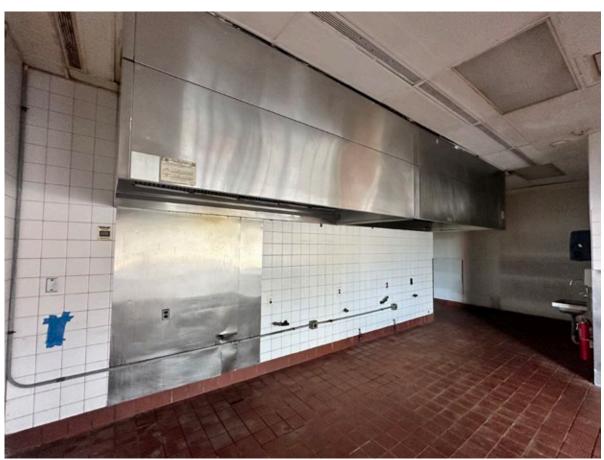

# **INTERIOR PHOTOS**

### **COMMENTS** Freestanding building with On-Site Parking

2nd Generation Restaurant Space (58 Seats) with Hood/ Venting and Walk-In Freezer in Place

31,500 Vehicles Per Day

Less than 1.5 Miles from the Tanger Outlets Deer Park