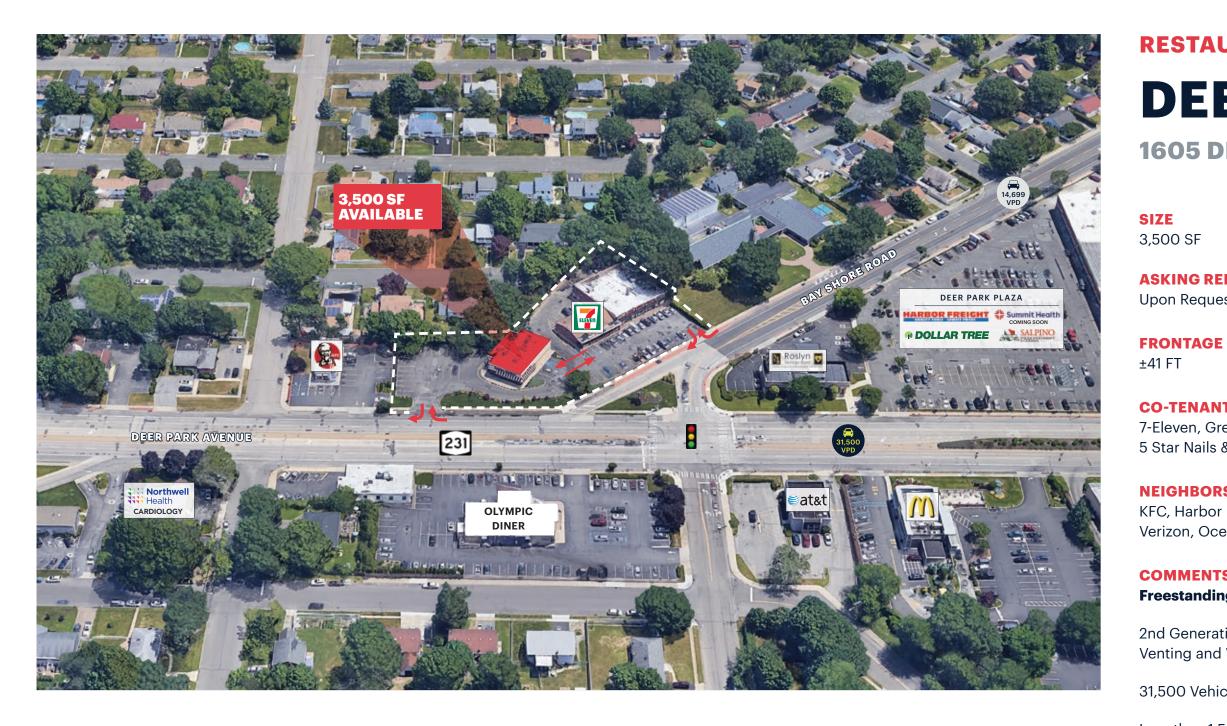

# **RESTAURANT/MEDICAL OPPORTUNITY DEER PARK, NY 1605 DEER PARK AVENUE**

**ASKING RENT** Upon Request

**CO-TENANTS** 7-Eleven, GreeKrave, New Friendly Kitchen Chinese, 5 Star Nails & Spa

**NEIGHBORS** KFC, Harbor Freight Tools, Dollar Tree, AT&T, UPS, Verizon, Ocean State Job Lot, Visionworks, McDonald's

### **COMMENTS** Freestanding building with On-Site Parking

2nd Generation Restaurant Space (58 Seats) with Hood/ Venting and Walk-In Freezer in Place

31,500 Vehicles Per Day

Less than 1.5 Miles from the Tanger Outlets Deer Park