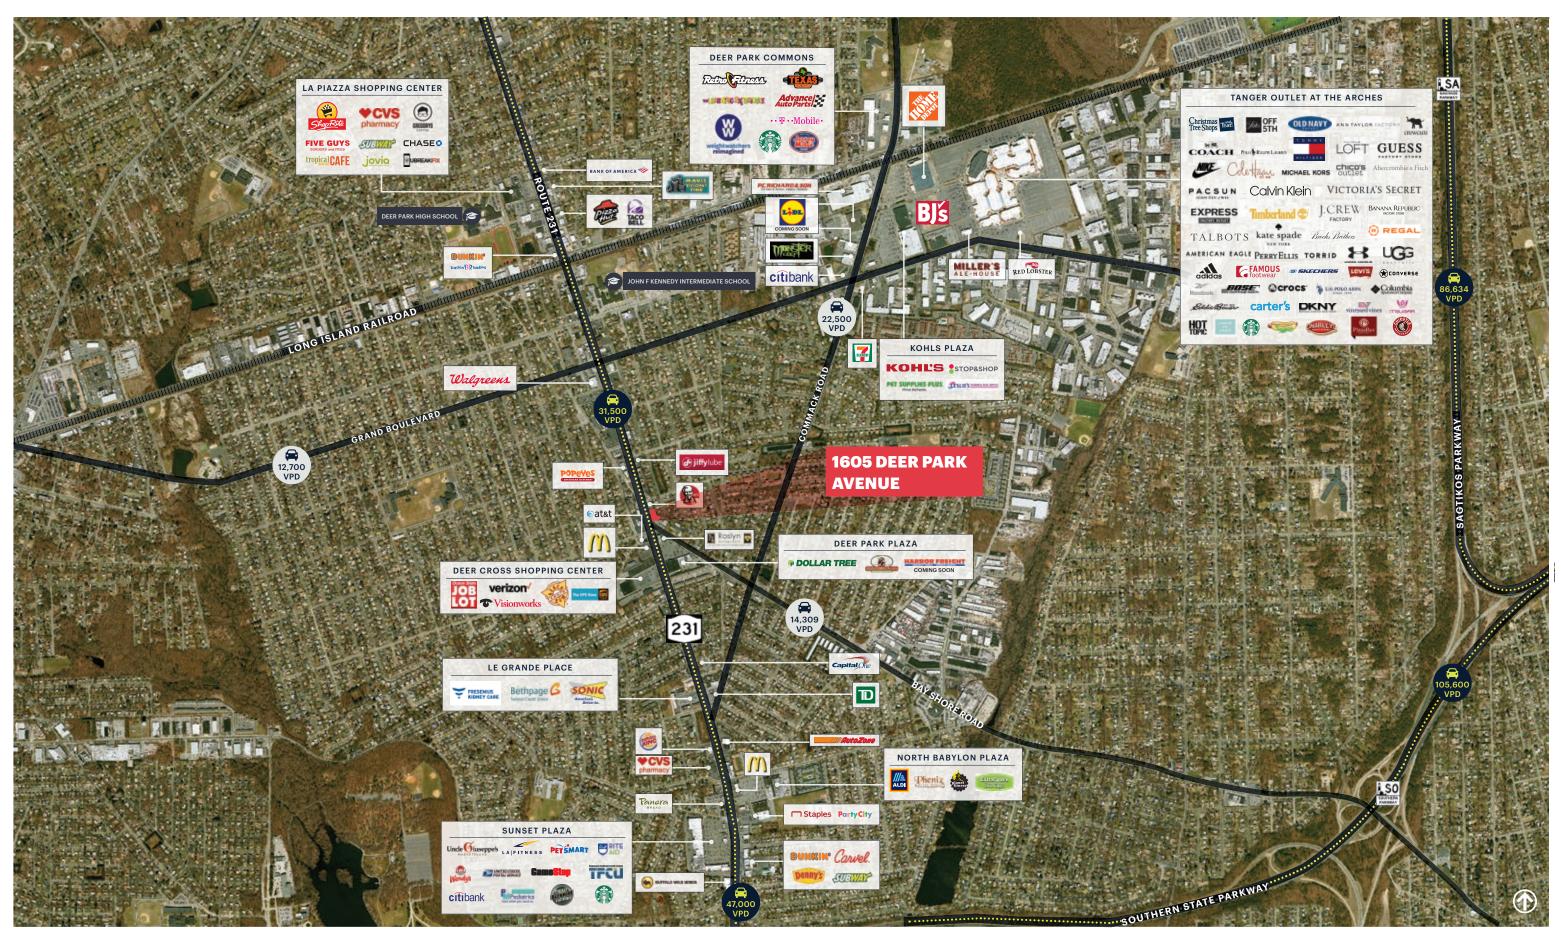

# AERIAL

# **MARKET AERIAL**

ADDRESS CITY, STATE

# **RESTAURANT/MEDICAL OPPORTUNITY DEER PARK, NY 1605 DEER PARK AVENUE**

**ASKING RENT** Upon Request

**CO-TENANTS** 7-Eleven, GreeKrave, New Friendly Kitchen Chinese, 5 Star Nails & Spa

**NEIGHBORS** KFC, Harbor Freight Tools, Dollar Tree, AT&T, UPS, Verizon, Ocean State Job Lot, Visionworks, McDonald's

### **COMMENTS** Freestanding building with On-Site Parking

2nd Generation Restaurant Space (58 Seats) with Hood/ Venting and Walk-In Freezer in Place

31,500 Vehicles Per Day

Less than 1.5 Miles from the Tanger Outlets Deer Park