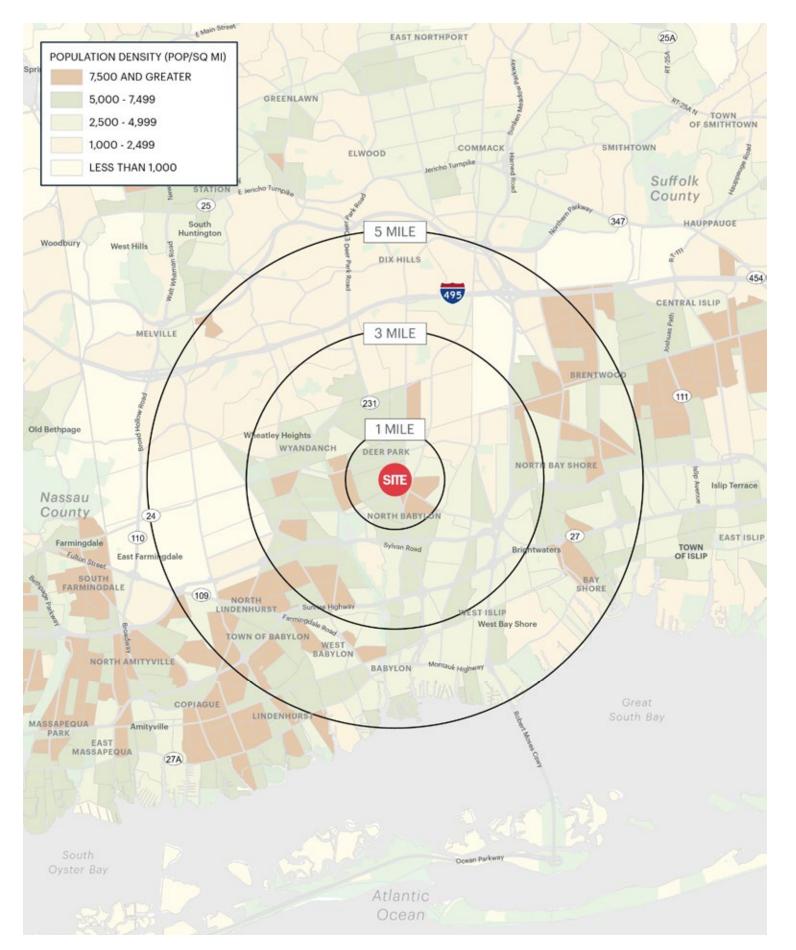

## **AREA DEMOGRAPHICS**

#### **1 MILE RADIUS**

POPULATION 20,725 HOUSEHOLDS 6,965 AVERAGE HOUSEHOLD INC \$137,483 MEDIAN HOUSEHOLD INCO \$104,484

**3 MILE RADIUS POPULATION** 123,069 **HOUSEHOLDS** 38,470 **AVERAGE HOUSEHOLD INCOMI** \$155,721 **MEDIAN HOUSEHOLD INCOME** \$117,078

**5 MILE RADIUS POPULATION** 295,261 **HOUSEHOLDS** 91,481 **AVERAGE HOUSEHOLD INCOM** \$161,784 **MEDIAN HOUSEHOLD INCOME** \$117,357

|      | COLLEGE GRADUATES (BACHELOR'S +) |
|------|----------------------------------|
|      | 5042 - 34.0%                     |
|      | TOTAL BUSINESSES                 |
|      | 927                              |
| COME | TOTAL EMPLOYEES                  |
|      | 5,897                            |
| OME  | DAYTIME POPULATION (W/ 16 YR +)  |
|      | 15,738                           |
|      |                                  |