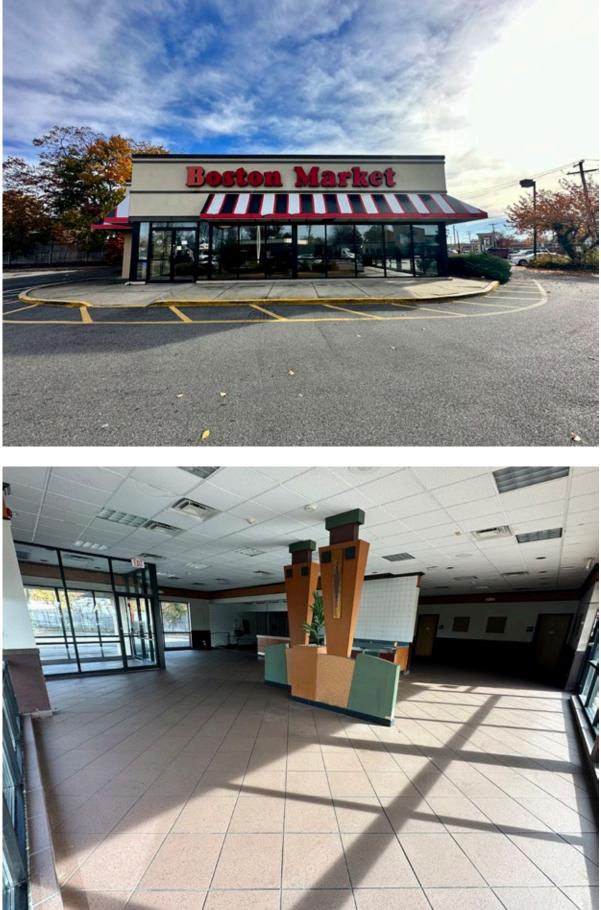

TAURANT/MEDICAL OPPORTUNITY DEER PARK, NY 1605 DEER PARK AVENUE**

**ASKING RENT** Upon Request

**CO-TENANTS** 7-Eleven, GreeKrave, New Friendly Kitchen Chinese, 5 Star Nails & Spa

**NEIGHBORS** KFC, Harbor Freight Tools, Dollar Tree, AT&T, UPS, Verizon, Ocean State Job Lot, Visionworks, McDonald's

### **COMMENTS** Freestanding building with On-Site Parking

2nd Generation Restaurant Space (58 Seats) with Hood/ Venting and Walk-In Freezer in Place

31,500 Vehicles Per Day

Less than 1.5 Miles from the Tanger Outlets Deer Park

# **FLOOR PLAN**



1 EQUIPMENT LAYOUT/CASEGOODS

NOTE: SEE COVER SHEET FOR ALL EQUIPMENT AND CASEGOODS SPECIFICATIONS, MANUFACTURERS, AND QUANTITIES. 1/4"=1'-0"

## **SITE PLAN**



# AERIAL



# **MARKET AERIAL**



ADDRESS CITY, STATE

# **INTERIOR PHOTOS**









## **AREA DEMOGRAPHICS**



#### **1 MILE RADIUS**

POPULATION 20,725 HOUSEHOLDS 6,965 AVERAGE HOUSEHOLD INC \$137,483 MEDIAN HOUSEHOLD INCO \$104,484

**3 MILE RADIUS POPULATION** 123,069 **HOUSEHOLDS** 38,470 **AVERAGE HOUSEHOLD INCOMI** \$155,721 **MEDIAN HOUSEHOLD INCOME** \$117,078

**5 MILE RADIUS POPULATION** 295,261 **HOUSEHOLDS** 91,481 **AVERAGE HOUSEHOLD INCOM** \$161,784 **MEDIAN HOUSEHOLD INCOME** \$117,357

|      | COLLEGE GRADUATES (BACHELOR'S +) |
|------|----------------------------------|
|      | 5042 - 34.0%                     |
|      | TOTAL BUSINESSES                 |
|      | 927                              |
| COME | TOTAL EMPLOYEES                  |
|      | 5,897                            |
| OME  | DAYTIME POPULATION (W/ 16 YR +)  |
|      | 15,738