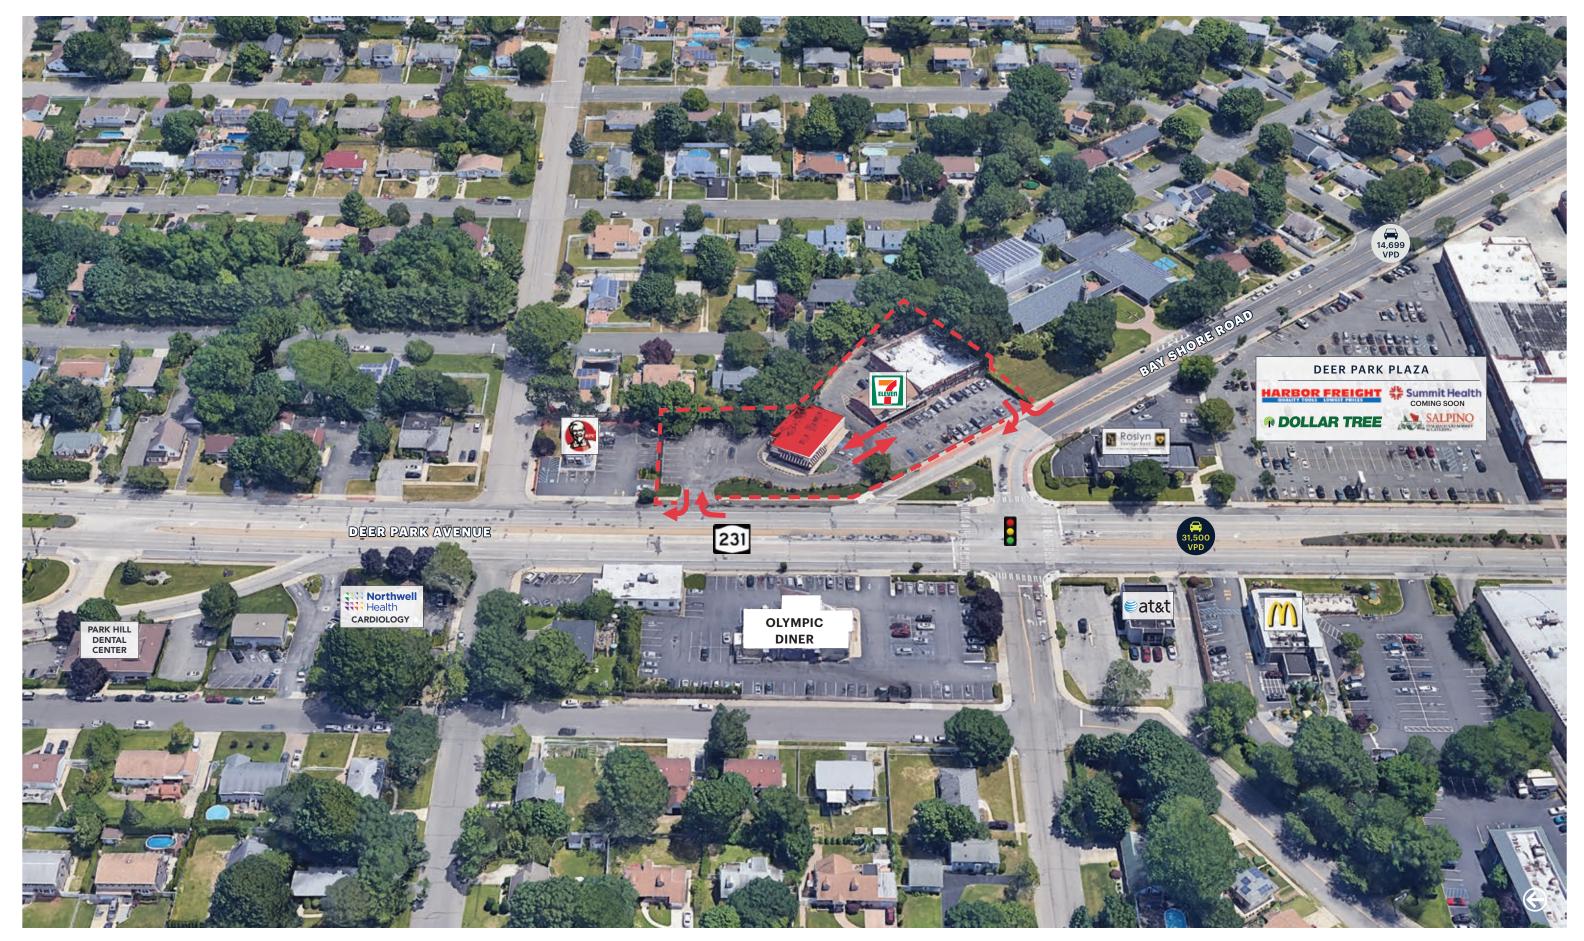

erify the information and bears all risk for any inaccuracies.

# **RESTAURANT/MEDICAL OPPORTUNITY DEER PARK, NY 1605 DEER PARK AVENUE**

**ASKING RENT** Upon Request

**CO-TENANTS** 7-Eleven, GreeKrave, New Friendly Kitchen Chinese, 5 Star Nails & Spa

**NEIGHBORS** KFC, Harbor Freight Tools, Dollar Tree, AT&T, UPS, Verizon, Ocean State Job Lot, Visionworks, McDonald's

### **COMMENTS** Freestanding building with On-Site Parking

2nd Generation Restaurant Space (58 Seats) with Hood/ Venting and Walk-In Freezer in Place

31,500 Vehicles Per Day

Less than 1.5 Miles from the Tanger Outlets Deer Park

# **FLOOR PLAN**



1 EQUIPMENT LAYOUT/CASEGOODS

NOTE: SEE COVER SHEET FOR ALL EQUIPMENT AND CASEGOODS SPECIFICATIONS, MANUFACTURERS, AND QUANTITIES. 1/4"=1'-0"

## **SITE PLAN**



# AERIAL



# **MARKET AERIAL**



ADDRESS CITY, STATE

# **INTERIOR PHOTOS**









## **AREA DEMOGRAPHICS**



#### **1 MILE RADIUS**

POPULATION 20,725 HOUSEHOLDS 6,965 AVERAGE HOUSEHOLD INC \$137,483 MEDIAN HOUSEHOLD INCO \$104,484

**3 MILE RADIUS POPULATION** 123,069 **HOUSEHOLDS** 38,470 **AVERAGE HOUSEHOLD INCOMI** \$155,721 **MEDIAN HOUSEHOLD INCOME** \$117,078

**5 MILE RADIUS POPULATION** 295,261 **HOUSEHOLDS** 91,481 **AVERAGE HOUSEHOLD INCOM** \$161,784 **MEDIAN HOUSEHOLD INCOME** \$117,357

|      | COLLEGE GRADUATES (BACHELOR'S +) |
|------|----------------------------------|
|      | 5042 - 34.0%                     |
|      | TOTAL BUSINESSES                 |
|      | 927                              |
| COME | TOTAL EMPLOYEES                  |
|      | 5,897