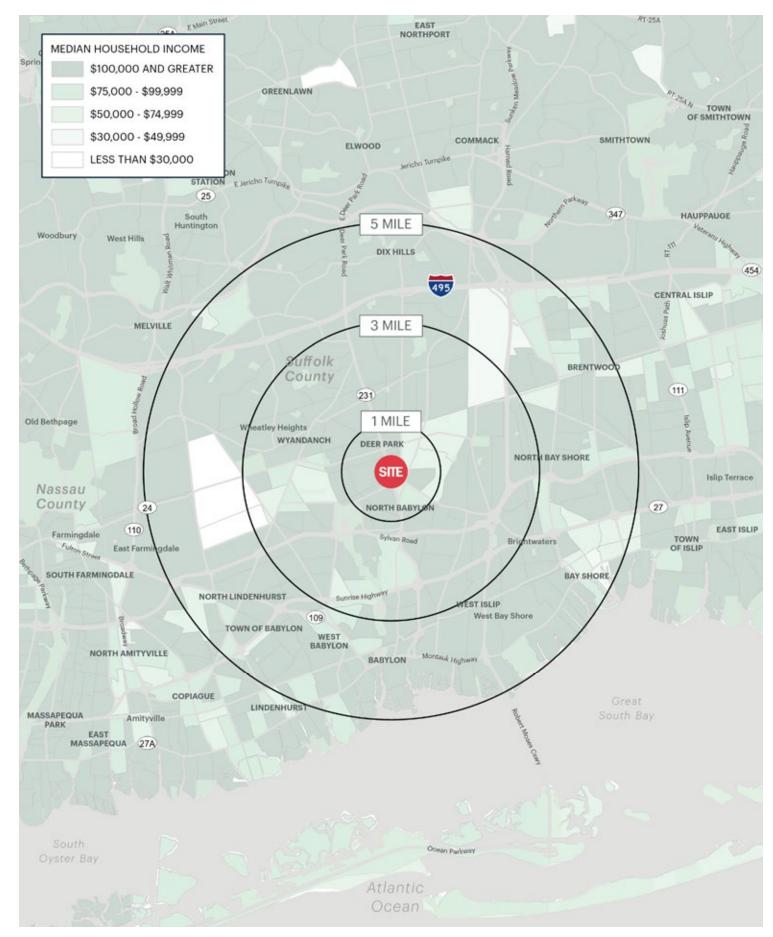

## **AREA DEMOGRAPHICS**

#### **1 MILE RADIUS**

POPULATION 20,725 HOUSEHOLDS 6,965 AVERAGE HOUSEHOLD INC \$137,483 MEDIAN HOUSEHOLD INCO \$104,484

**3 MILE RADIUS POPULATION** 123,069 **HOUSEHOLDS** 38,470 **AVERAGE HOUSEHOLD INCOMI** \$155,721 **MEDIAN HOUSEHOLD INCOME** \$117,078

**5 MILE RADIUS POPULATION** 295,261 **HOUSEHOLDS** 91,481 **AVERAGE HOUSEHOLD INCOM** \$161,784 **MEDIAN HOUSEHOLD INCOME** \$117,357

|      | COLLEGE GRADUATES (BACHELOR'S +) |
|------|----------------------------------|
|      | 5042 - 34.0%                     |
|      | TOTAL BUSINESSES                 |
|      | 927                              |
| COME | TOTAL EMPLOYEES                  |
|      | 5,897                            |
| OME  | DAYTIME POPULATION (W/ 16 YR +)  |
|      | 15,738                           |
|      |                                  |