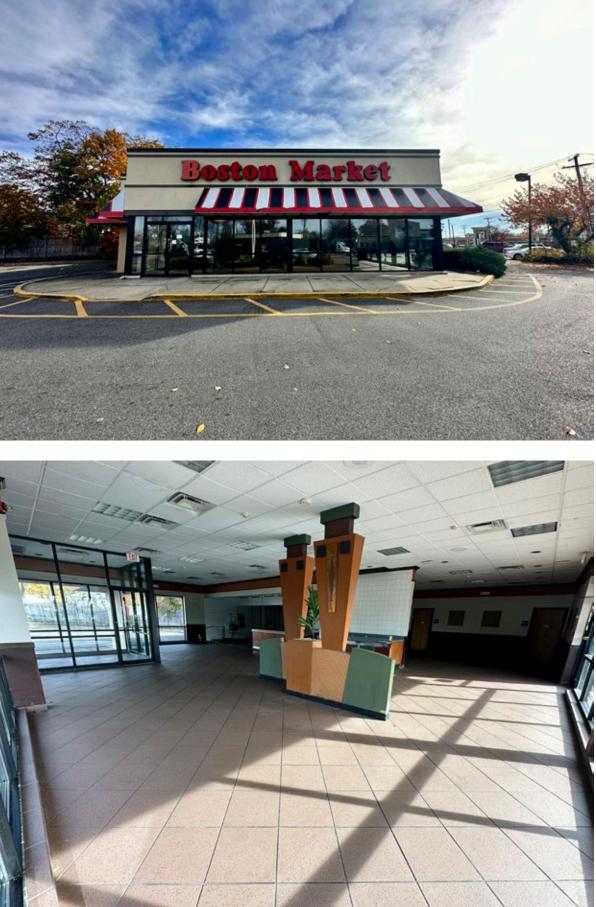

# **RESTAURANT/MEDICAL OPPORTUNITY DEER PARK, NY 1605 DEER PARK AVENUE**

**ASKING RENT** Upon Request

**CO-TENANTS** 7-Eleven, GreeKrave, New Friendly Kitchen Chinese, 5 Star Nails & Spa

**NEIGHBORS** KFC, Harbor Freight Tools, Dollar Tree, AT&T, UPS, Verizon, Ocean State Job Lot, Visionworks, McDonald's

### **COMMENTS** Freestanding building with On-Site Parking

2nd Generation Restaurant Space (58 Seats) with Hood/ Venting and Walk-In Freezer in Place

31,500 Vehicles Per Day

Less than 1.5 Miles from the Tanger Outlets Deer Park

# **INTERIOR PHOTOS**