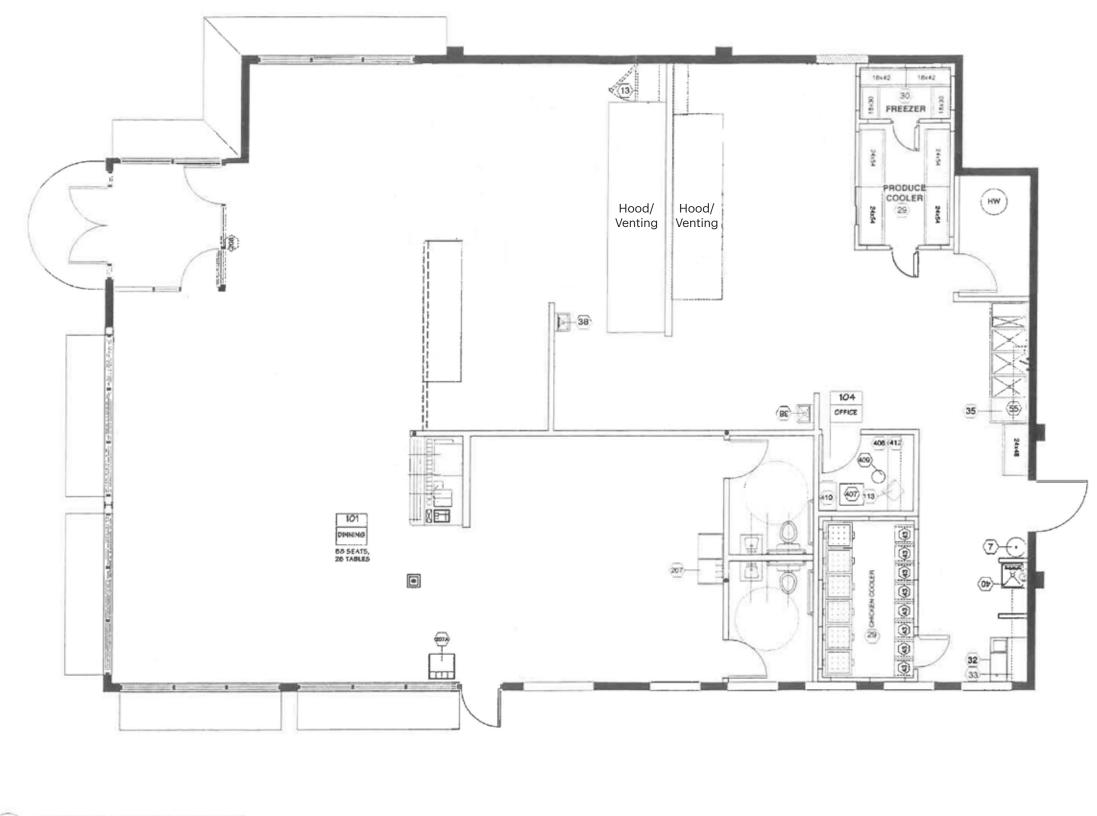

# **FLOOR PLAN**

1 EQUIPMENT LAYOUT/CASEGOODS

NOTE: SEE COVER SHEET FOR ALL EQUIPMENT AND CASEGOODS SPECIFICATIONS, MANUFACTURERS, AND QUANTITIES. 1/4"=1'-0"