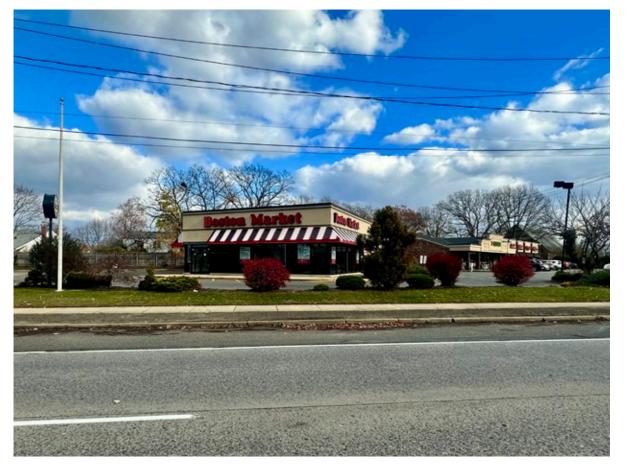

ESTAURANT/MEDICAL OPPORTUNITY DEER PARK, NY 1605 DEER PARK AVENUE**

**ASKING RENT** Upon Request

**CO-TENANTS** 7-Eleven, GreeKrave, New Friendly Kitchen Chinese, 5 Star Nails & Spa

**NEIGHBORS** KFC, Harbor Freight Tools, Dollar Tree, AT&T, UPS, Verizon, Ocean State Job Lot, Visionworks, McDonald's

### **COMMENTS** Freestanding building with On-Site Parking

2nd Generation Restaurant Space (58 Seats) with Hood/ Venting and Walk-In Freezer in Place

31,500 Vehicles Per Day

Less than 1.5 Miles from the Tanger Outlets Deer Park

# **FLOOR PLAN**



1 EQUIPMENT LAYOUT/CASEGOODS

NOTE: SEE COVER SHEET FOR ALL EQUIPMENT AND CASEGOODS SPECIFICATIONS, MANUFACTURERS, AND QUANTITIES. 1/4"=1'-0"

## **SITE PLAN**



# AERIAL



# **MARKET AERIAL**



ADDRESS CITY, STATE

# **INTERIOR PHOTOS**









## **AREA DEMOGRAPHICS**



#### **1 MILE RADIUS**

POPULATION 20,725 HOUSEHOLDS 6,965 AVERAGE HOUSEHOLD INC \$137,483 MEDIAN HOUSEHOLD INCO \$104,484

**3 MILE RADIUS POPULATION** 123,069 **HOUSEHOLDS** 38,470 **AVERAGE HOUSEHOLD INCOMI** \$155,721 **MEDIAN HOUSEHOLD INCOME** \$117,078

**5 MILE RADIUS POPULATION** 295,261 **HOUSEHOLDS** 91,481 **AVERAGE HOUSEHOLD INCOM** \$161,784 **MEDIAN HOUSEHOLD INCOME** \$117,357

|      | COLLEGE GRADUATES (BACHELOR'S +) |
|------|----------------------------------|
|      | 5042 - 34.0%                     |
|      | TOTAL BUSINESSES                 |
|      | 927                              |
| COME | TOTAL EMPLOYEES                  |
|      | 5,897                            |
| OME  | DAYTIME POPULATION (W/ 16 YR +)  |
|      | 15,738