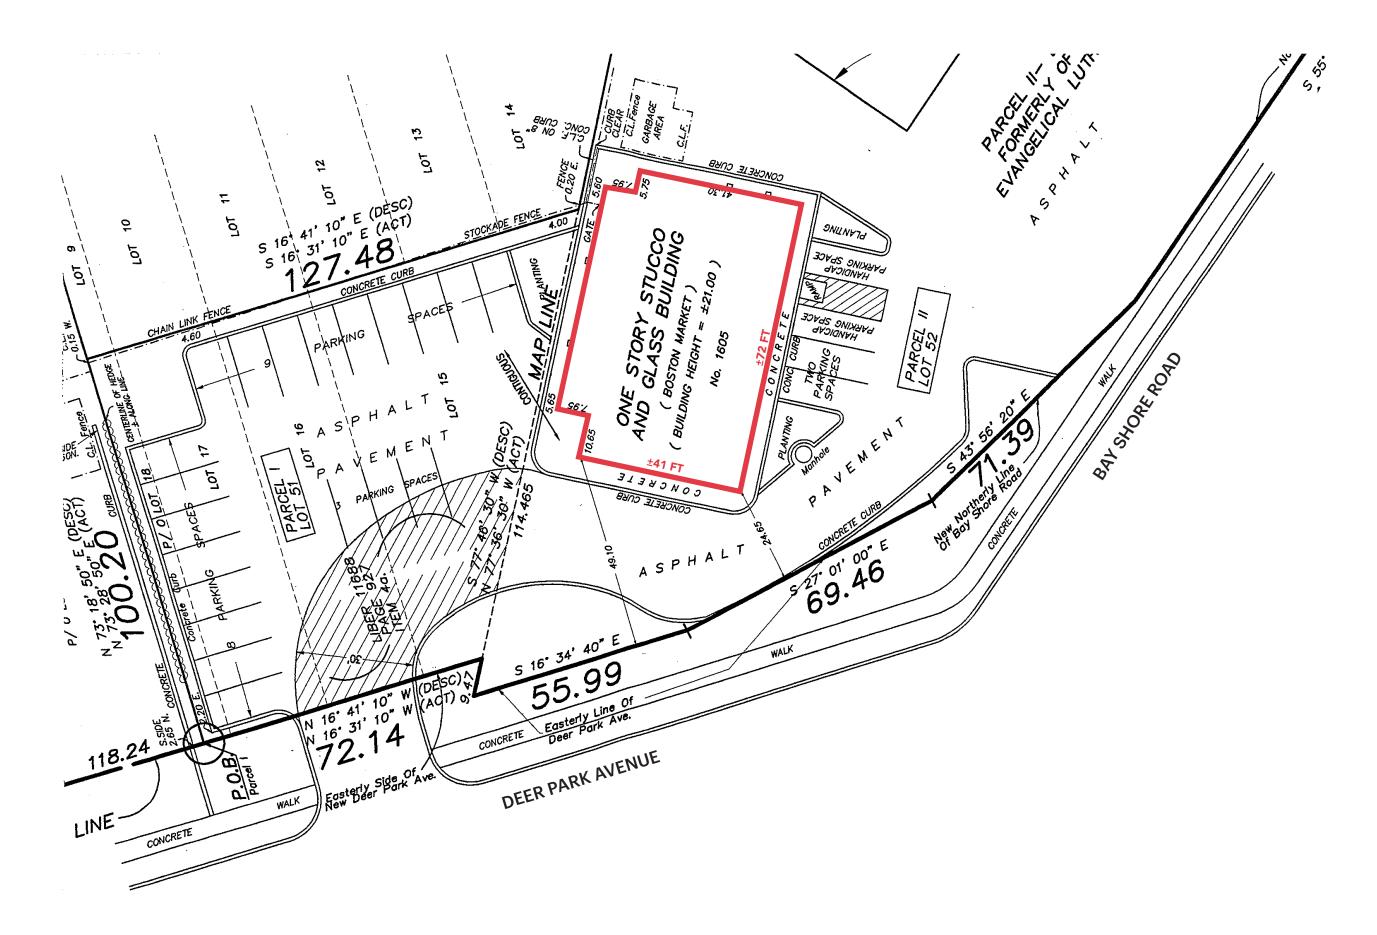

Buyer must verify the information and bears all risk for any inaccuracies.

# **RESTAURANT/MEDICAL OPPORTUNITY DEER PARK, NY 1605 DEER PARK AVENUE**

**ASKING RENT** Upon Request

**CO-TENANTS** 7-Eleven, GreeKrave, New Friendly Kitchen Chinese, 5 Star Nails & Spa

**NEIGHBORS** KFC, Harbor Freight Tools, Dollar Tree, AT&T, UPS, Verizon, Ocean State Job Lot, Visionworks, McDonald's

### **COMMENTS** Freestanding building with On-Site Parking

2nd Generation Restaurant Space (58 Seats) with Hood/ Venting and Walk-In Freezer in Place

31,500 Vehicles Per Day

Less than 1.5 Miles from the Tanger Outlets Deer Park

# **FLOOR PLAN**



1 EQUIPMENT LAYOUT/CASEGOODS

NOTE: SEE COVER SHEET FOR ALL EQUIPMENT AND CASEGOODS SPECIFICATIONS, MANUFACTURERS, AND QUANTITIES. 1/4"=1'-0"

## **SITE PLAN**



# AERIAL



# **MARKET AERIAL**



ADDRESS CITY, STATE

# **INTERIOR PHOTOS**









## **AREA DEMOGRAPHICS**



#### **1 MILE RADIUS**

POPULATION 20,725 HOUSEHOLDS 6,965 AVERAGE HOUSEHOLD INC \$137,483 MEDIAN HOUSEHOLD INCO \$104,484

**3 MILE RADIUS POPULATION** 123,069 **HOUSEHOLDS** 38,470 **AVERAGE HOUSEHOLD INCOMI** \$155,721 **MEDIAN HOUSEHOLD INCOME** \$117,078

**5 MILE RADIUS POPULATION** 295,261 **HOUSEHOLDS** 91,481 **AVERAGE HOUSEHOLD INCOM** \$161,784 **MEDIAN HOUSEHOLD INCOME** \$117,357

|      | COLLEGE GRADUATES (BACHELOR'S +) |
|------|----------------------------------|
|      | 5042 - 34.0%                     |
|      | TOTAL BUSINESSES                 |
|      | 927                              |
| COME | TOTAL EMPLOYEES                  |
|      | 5,897