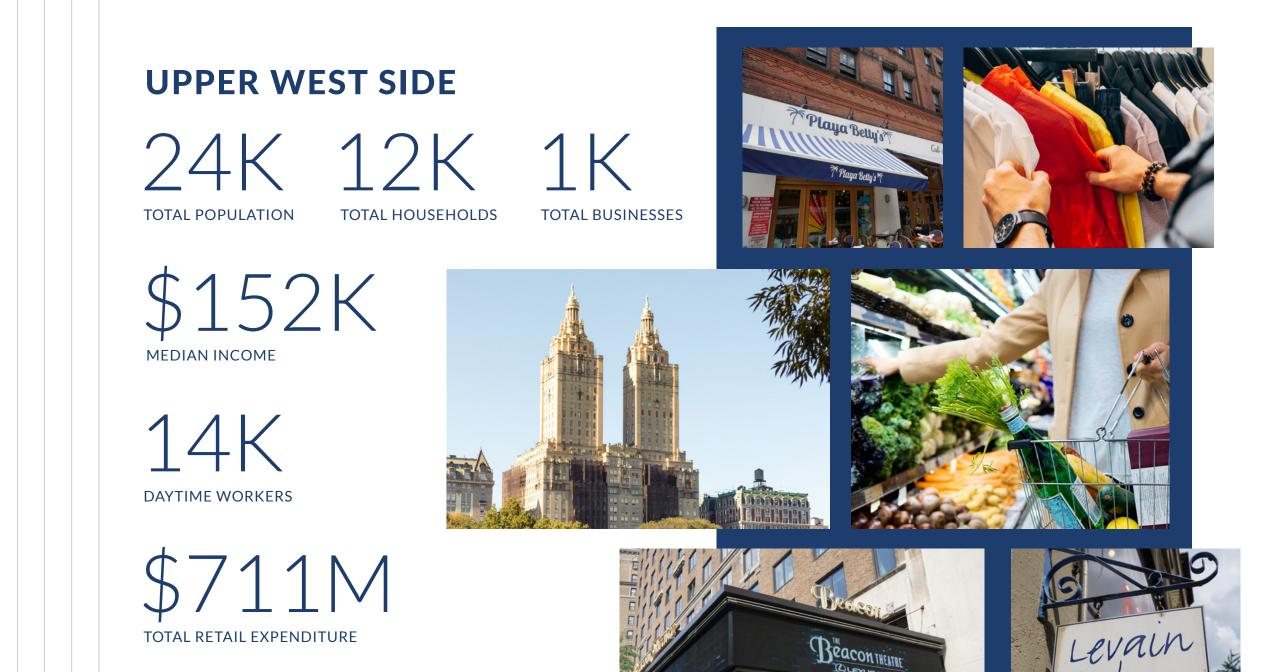

## **2182 BROADWAY**

**2182 Broadway** is located on the southeast corner of Broadway and 78th Street. This corner is a block south of the 79th Street subway entrances that serve the local Upper West Side community.