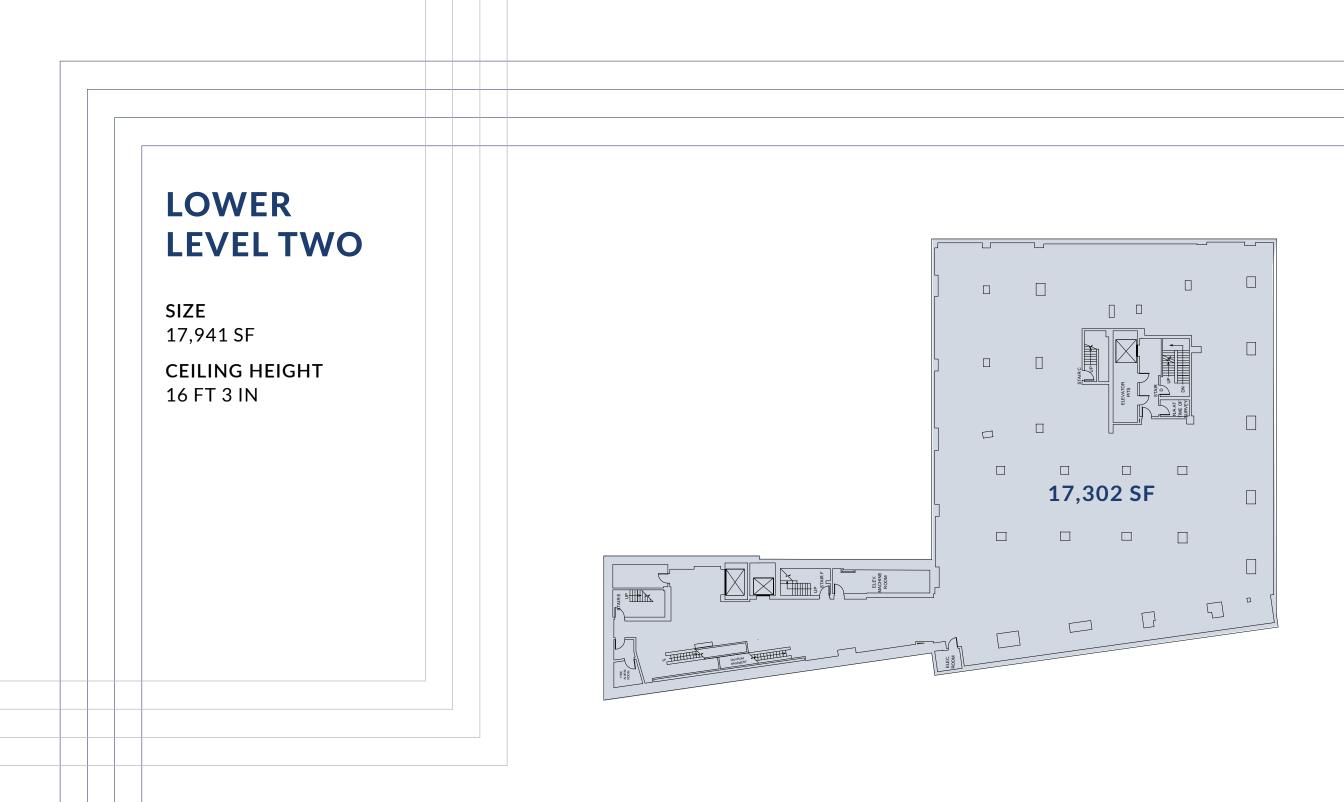

The signage package makes this retail visible in all directions.

**There are three levels of selling space** from Ground to the Lower Levels. The Second Floor is back of house and office space for employees.