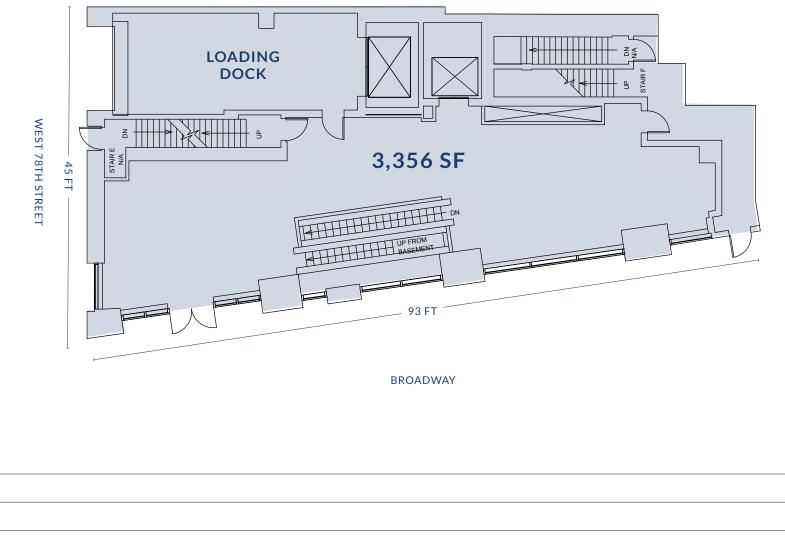

## **2182 BROADWAY**

**2182 Broadway** is located on the southeast corner of Broadway and 78th Street. This corner is a block south of the 79th Street subway entrances that serve the local Upper West Side community.

The signage package makes this retail visible in all directions.

**There are three levels of selling space** from Ground to the Lower Levels. The Second Floor is back of house and office space for employees.

A loading dock is located on West 78th Street to serve the premises on an exclusive basis.

**Vertical transportation in the space** includes passenger elevator, freight elevator and escalators for all floors.