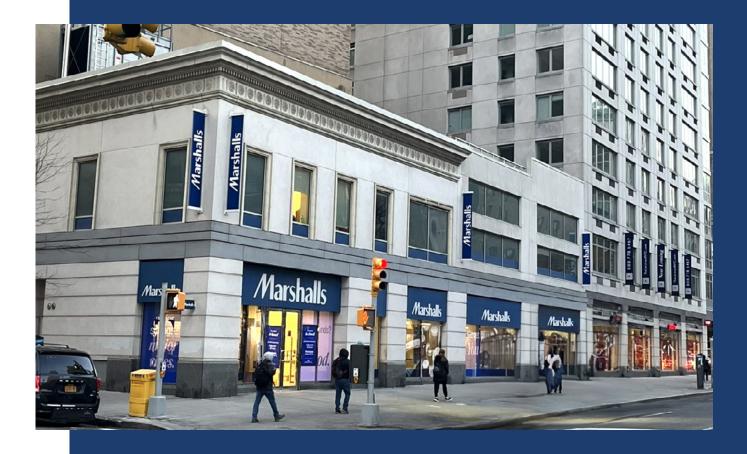

## **2182 BROADWAY**

**2182 Broadway** is located on the southeast corner of Broadway and 78th Street. This corner is a block south of the 79th Street subway entrances that serve the local Upper West Side community.

The signage package makes this retail visible in all directions.

**There are three levels of selling space** from Ground to the Lower Levels. The Second Floor is back of house and office space for employees.