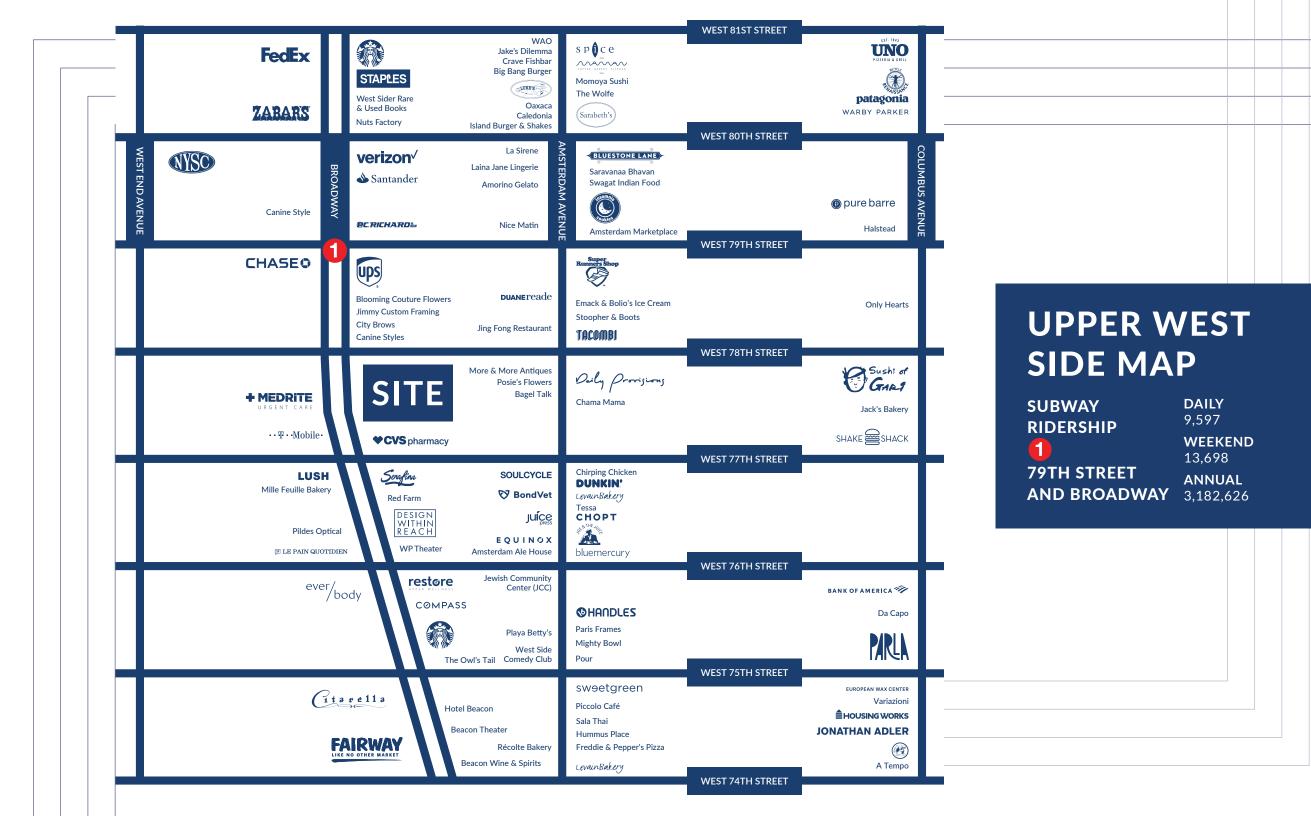

## **2182 BROADWAY**

**2182 Broadway** is located on the southeast corner of Broadway and 78th Street. This corner is a block south of the 79th Street subway entrances that serve the local Upper West Side community.