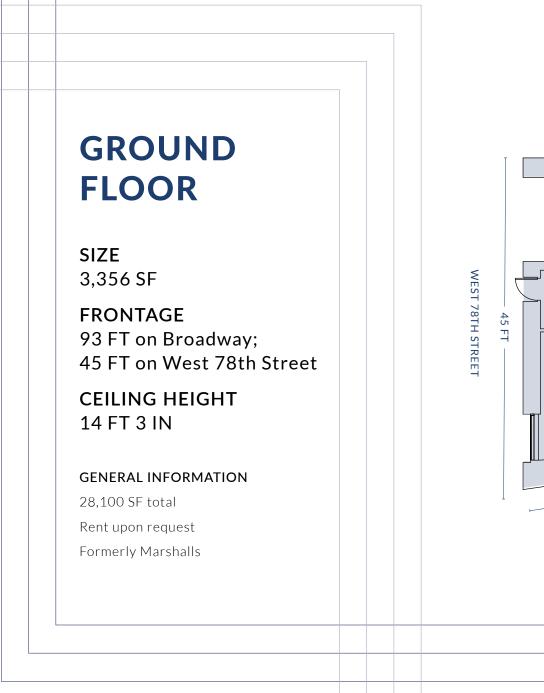

The signage package makes this retail visible in all directions.

**There are three levels of selling space** from Ground to the Lower Levels. The Second Floor is back of house and office space for employees.

A loading dock is located on West 78th Street to serve the premises on an exclusive basis.

**Vertical transportation in the space** includes passenger elevator, freight elevator and escalators for all floors.