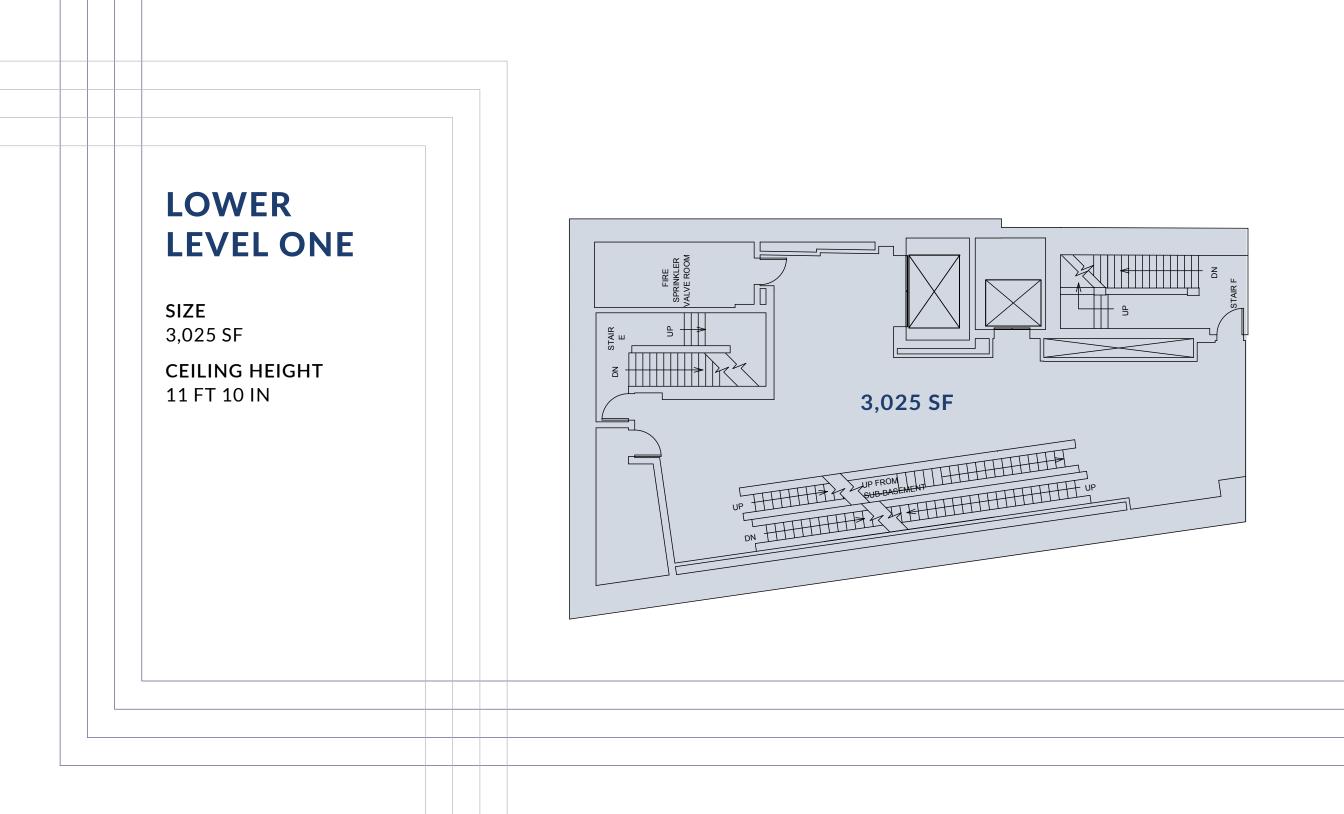

The signage package makes this retail visible in all directions.

**There are three levels of selling space** from Ground to the Lower Levels. The Second Floor is back of house and office space for employees.