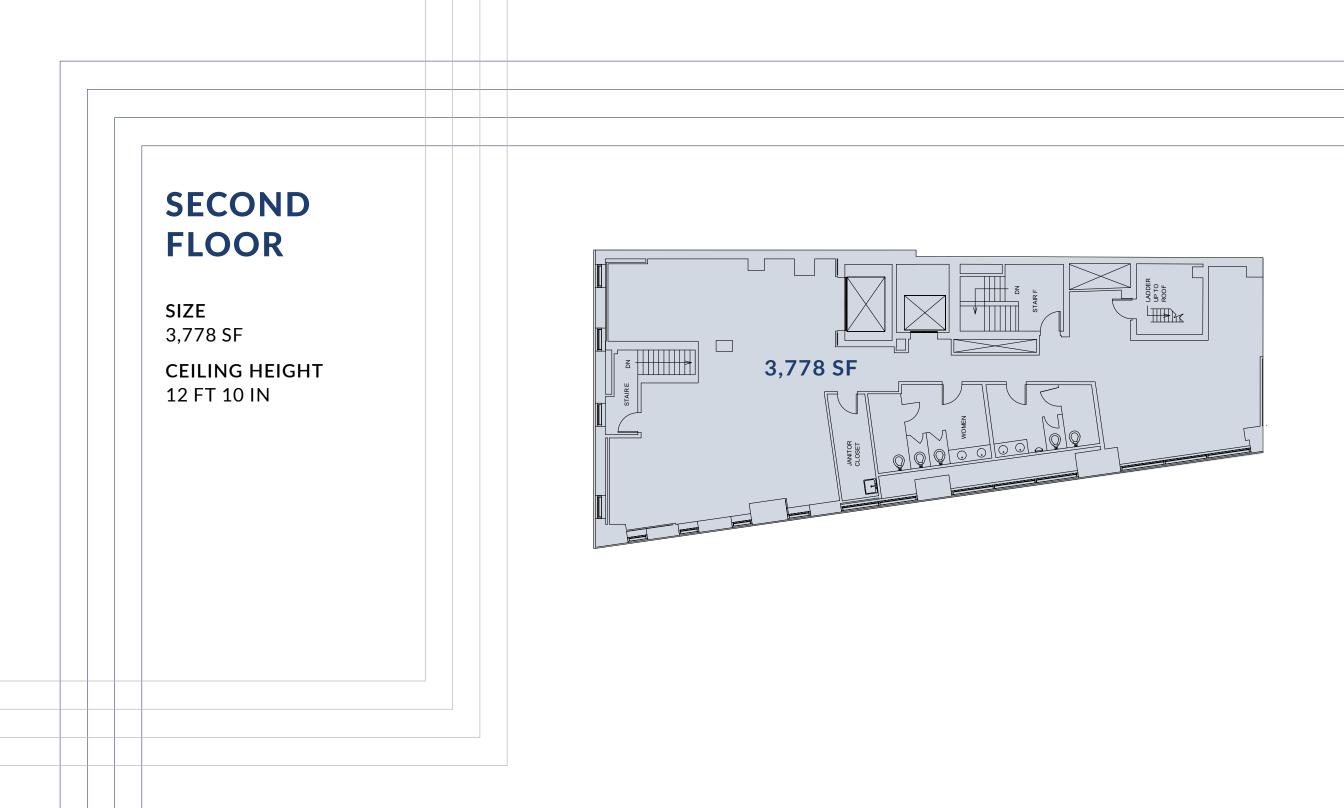

The signage package makes this retail visible in all directions.

**There are three levels of selling space** from Ground to the Lower Levels. The Second Floor is back of house and office space for employees.