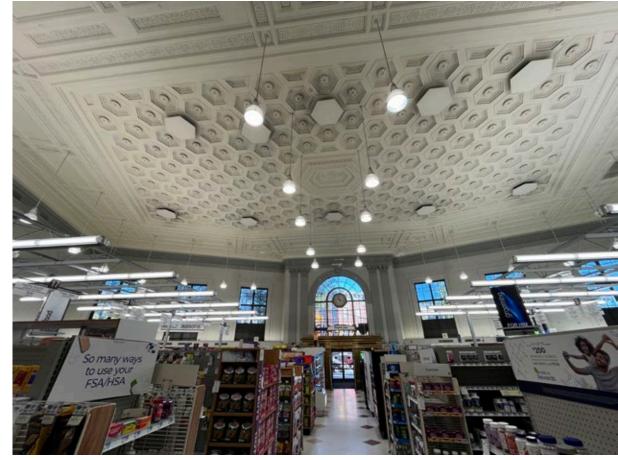

000 SF - Ground Floor 10,000 SF - Lower Level 2,500 SF - Second Floor 2,500 SF - Third Floor

#### **ASKING RENT**

**Upon Request** 

#### **FRONTAGE**

140 FT on Myrtle Avenue

#### **CEILING HEIGHTS**

30 FT

#### **POSSESSION**

Arranged

#### **NEIGHBORS**

Target (Coming Soon), Burlington (Coming Soon), Blink Fitness, Bath & Body Works, Carters, CityMD, Walgreens, CVS

#### **COMMENTS**

Rare free standing building with tremendous frontage on multiple streets

Divisible with multiple configurations considered

Non-landmarked building in historic district

Dramatic ground floor ceiling heights

All uses considered

# **MARKET AERIAL**



# **AERIAL**



FLOOR PLAN TAX MAP





55-60 MYRTLE AVENUE RIDGEWOOD, NEW YORK ripcony.com

# **EXTERIOR PHOTOS**







# **INTERIOR PHOTOS**







### **AREA DEMOGRAPHICS**



### **0.25 MILE RADIUS**

**POPULATION** 

11,889

**HOUSEHOLDS** 

4,272

**AVERAGE HOUSEHOLD INCOME** 

\$95,332

**MEDIAN HOUSEHOLD INCOME** 

\$77,930

**COLLEGE GRADUATES (BACHELOR'S +)** 

2,869 - 37.0%

**TOTAL BUSINESSES** 

411

**TOTAL EMPLOYEES** 

3,328

**DAYTIME POPULATION (W/16 YR+)** 

9,485

### **0.5 MILE RADIUS**

**POPULATION** 

49,975

**HOUSEHOLDS** 

17,768

**AVERAGE HOUSEHOLD INCOME** 

\$97,226

**MEDIAN HOUSEHOLD INCOME** 

\$74,851

**COLLEGE GRADUATES (BACHELOR'S+)** 

11,816 - 35.0%

**TOTAL BUSINESSES** 

1,140

TOTAL EMPLOYEES

10,732

**DAYTIME POPULATION (W/16 YR+)** 

36,476

### **1 MILE RADIUS**

**POPULATION** 

157,439

**HOUSEHOLDS** 

57,047

**AVERAGE HOUSEHOLD INCOME** 

\$94,847

**MEDIAN HOUSEHOLD INCOME** 

\$71,