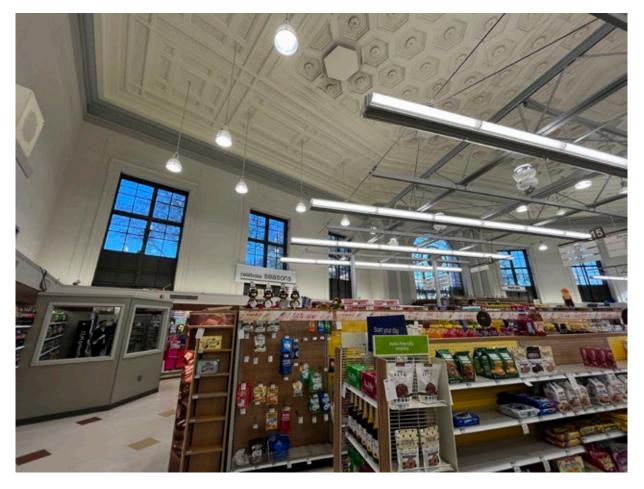

1,000 SF - Ground Floor 10,000 SF - Lower Level 2,500 SF - Second Floor 2,500 SF - Third Floor

#### **ASKING RENT**

**Upon Request** 

#### **FRONTAGE**

140 FT on Myrtle Avenue

#### **CEILING HEIGHTS**

30 FT

#### **POSSESSION**

Arranged

#### **NEIGHBORS**

Target (Coming Soon), Burlington (Coming Soon), Blink Fitness, Bath & Body Works, Carters, CityMD, Walgreens, CVS

#### **COMMENTS**

Rare free standing building with tremendous frontage on multiple streets

Divisible with multiple configurations considered

Non-landmarked building in historic district

Dramatic ground floor ceiling heights

All uses considered

# **MARKET AERIAL**



# **AERIAL**



FLOOR PLAN TAX MAP





55-60 MYRTLE AVENUE RIDGEWOOD, NEW YORK ripcony.com

# **EXTERIOR PHOTOS**







# **INTERIOR PHOTOS**







### **AREA DEMOGRAPHICS**



### **0.25 MILE RADIUS**

**POPULATION** 

11,889

**HOUSEHOLDS** 

4,272

**AVERAGE HOUSEHOLD INCOME** 

\$95,332

**MEDIAN HOUSEHOLD INCOME** 

\$77,930

**COLLEGE GRADUATES (BACHELOR'S +)** 

2,869 - 37.0%

**TOTAL BUSINESSES** 

411

**TOTAL EMPLOYEES** 

3,328

**DAYTIME POPULATION (W/16 YR+)** 

9,485

### **0.5 MILE RADIUS**

**POPULATION** 

49,975

**HOUSEHOLDS** 

17,768

**AVERAGE HOUSEHOLD INCOME** 

\$97,226

**MEDIAN HOUSEHOLD INCOME** 

\$74,851

**COLLEGE GRADUATES (BACHELOR'S+)** 

11,816 - 35.0%

**TOTAL BUSINESSES** 

1,140

TOTAL EMPLOYEES

10,732

**DAYTIME POPULATION (W/16 YR+)** 

36,476

### **1 MILE RADIUS**

**POPULATION** 

157,439

**HOUSEHOLDS** 

57,047

**AVERAGE HOUSEHOLD INCOME** 

\$94,847

**MEDIAN HOUSEHOLD INCOME** 

\$7