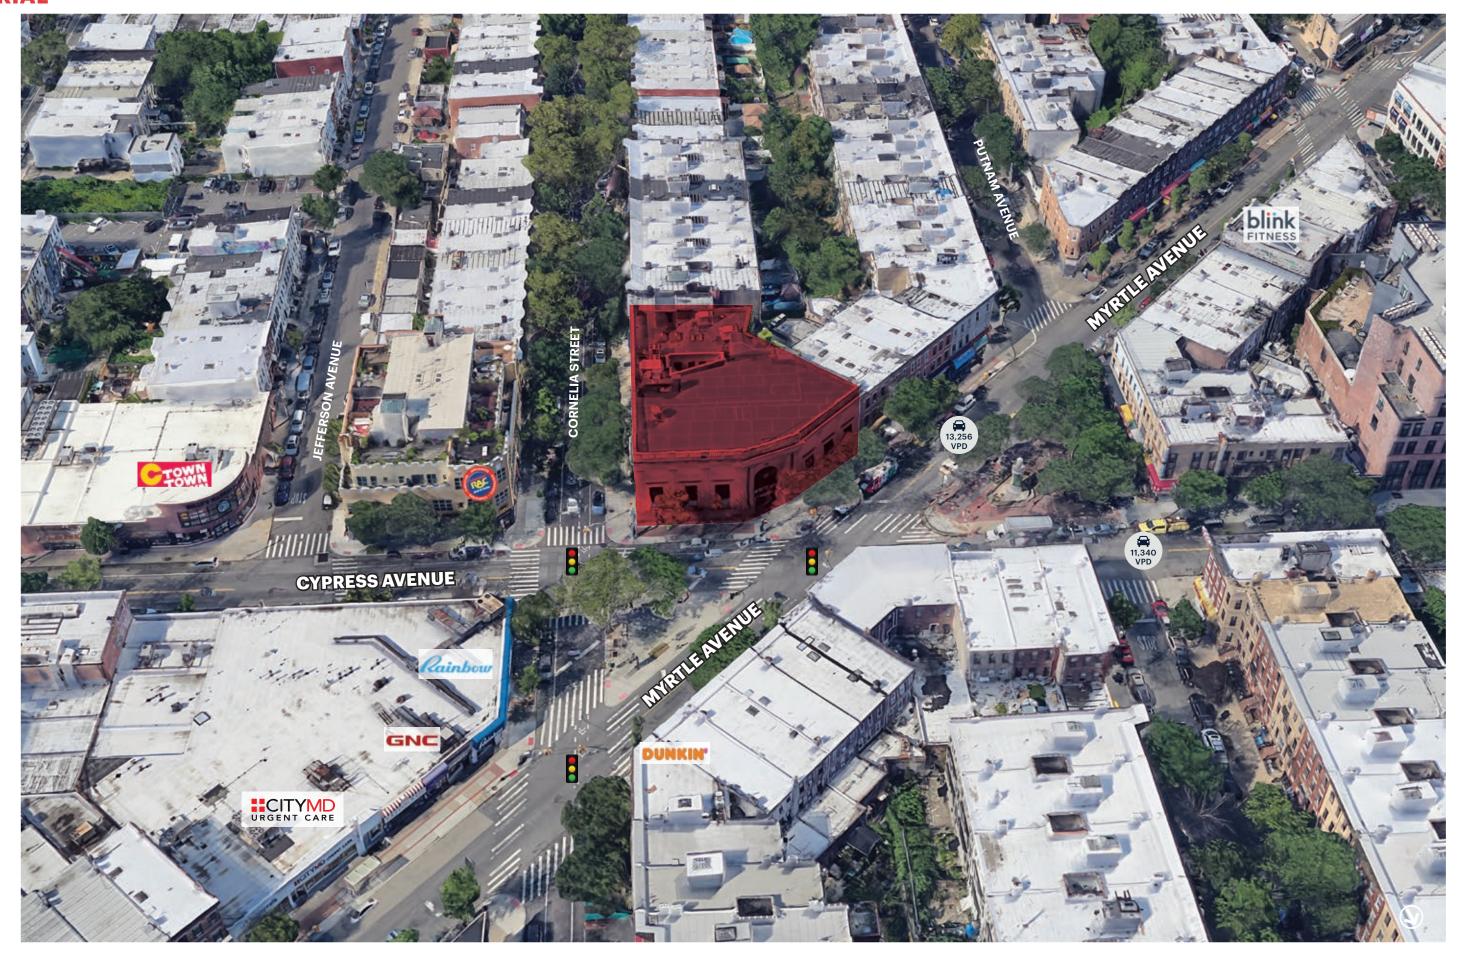

## **55-60 MYRTLE AVENUE**

**SWC MYRTLE AVENUE & CYPRESS AVENUE** 

#### **FRONTAGE**

140 FT on Myrtle Avenue

# **AERIAL**

FLOOR PLAN TAX MAP

55-60 MYRTLE AVENUE RIDGEWOOD, NEW YORK ripcony.com