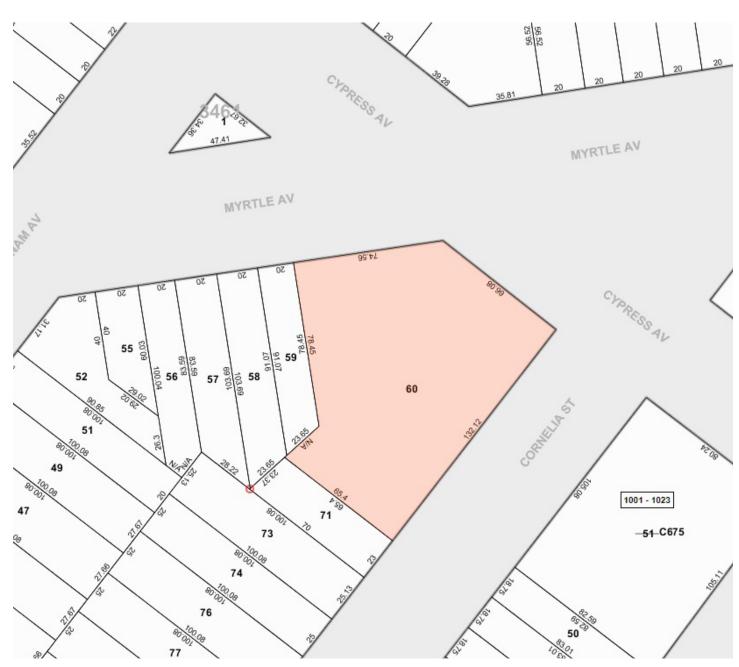

## **55-60 MYRTLE AVENUE**

**SWC MYRTLE AVENUE & CYPRESS AVENUE** 

#### **FRONTAGE**

140 FT on Myrtle Avenue

# **AERIAL**

FLOOR PLAN TAX MAP

55-60 MYRTLE AVENUE RIDGEWOOD, NEW YORK ripcony.com