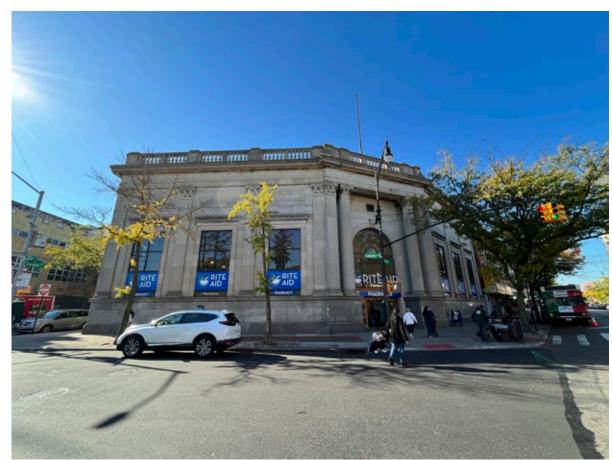

urrently Rite Aid

#### SIZE

11,000 SF - Ground Floor 10,000 SF - Lower Level 2,500 SF - Second Floor 2,500 SF - Third Floor

#### **ASKING RENT**

**Upon Request** 

#### **FRONTAGE**

140 FT on Myrtle Avenue

#### **CEILING HEIGHTS**

30 FT

#### **POSSESSION**

Arranged

#### **NEIGHBORS**

Target (Coming Soon), Burlington (Coming Soon), Blink Fitness, Bath & Body Works, Carters, CityMD, Walgreens, CVS

#### **COMMENTS**

Rare free standing building with tremendous frontage on multiple streets

Divisible with multiple configurations considered

Non-landmarked building in historic district

Dramatic ground floor ceiling heights

All uses considered

# **MARKET AERIAL**



# **AERIAL**



FLOOR PLAN TAX MAP





55-60 MYRTLE AVENUE RIDGEWOOD, NEW YORK ripcony.com

# **EXTERIOR PHOTOS**







# **INTERIOR PHOTOS**







### **AREA DEMOGRAPHICS**



### **0.25 MILE RADIUS**

**POPULATION** 

11,889

**HOUSEHOLDS** 

4,272

**AVERAGE HOUSEHOLD INCOME** 

\$95,332

**MEDIAN HOUSEHOLD INCOME** 

\$77,930

**COLLEGE GRADUATES (BACHELOR'S +)** 

2,869 - 37.0%

**TOTAL BUSINESSES** 

411

**TOTAL EMPLOYEES** 

3,328

**DAYTIME POPULATION (W/16 YR+)** 

9,485

### **0.5 MILE RADIUS**

**POPULATION** 

49,975

**HOUSEHOLDS** 

17,768

**AVERAGE HOUSEHOLD INCOME** 

\$97,226

**MEDIAN HOUSEHOLD INCOME** 

\$74,851

**COLLEGE GRADUATES (BACHELOR'S+)** 

11,816 - 35.0%

**TOTAL BUSINESSES** 

1,140

TOTAL EMPLOYEES

10,732

**DAYTIME POPULATION (W/16 YR+)** 

36,476

### **1 MILE RADIUS**

**POPULATION** 

157,439

**HOUSEHOLDS** 

57,047

**AVERAGE HOUSEHOLD INCOME** 

\$94,847

**