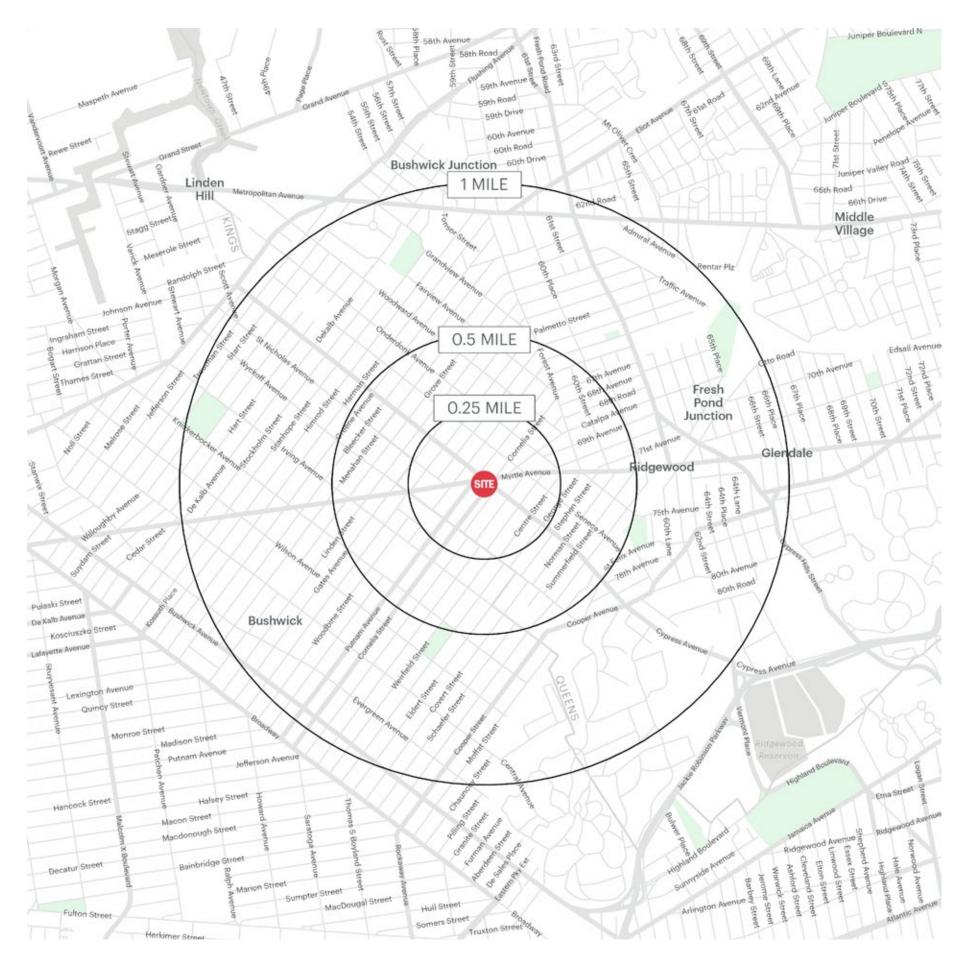

### **AREA DEMOGRAPHICS**

### **0.25 MILE RADIUS**

**POPULATION** 

11,889

**HOUSEHOLDS** 

4,272

**AVERAGE HOUSEHOLD INCOME** 

\$95,332

**MEDIAN HOUSEHOLD INCOME** 

\$77,930

**COLLEGE GRADUATES (BACHELOR'S +)** 

2,869 - 37.0%

**TOTAL BUSINESSES** 

411

**TOTAL EMPLOYEES** 

3,328

**DAYTIME POPULATION (W/16 YR+)** 

9,485

### **0.5 MILE RADIUS**

**POPULATION** 

49,975

**HOUSEHOLDS** 

17,768

**AVERAGE HOUSEHOLD INCOME** 

\$97,226

**MEDIAN HOUSEHOLD INCOME** 

\$74,851

**COLLEGE GRADUATES (BACHELOR'S+)** 

11,816 - 35.0%

**TOTAL BUSINESSES** 

1,140

TOTAL EMPLOYEES

10,732

**DAYTIME POPULATION (W/16 YR+)** 

36,476

### **1 MILE RADIUS**

**POPULATION** 

157,439

**HOUSEHOLDS** 

57,047

**AVERAGE HOUSEHOLD INCOME** 

\$94,847

**MEDIAN HOUSEHOLD INCOME** 

\$71,972

**COLLEGE GRADUATES (BACHELOR'S +)** 

37,273 - 35.0%

**TOTAL BUSINESSES** 

3,141

**TOTAL EMPLOYEES** 

33,827

**DAYTIME POPULATION (W/16 YR+)** 

115,792