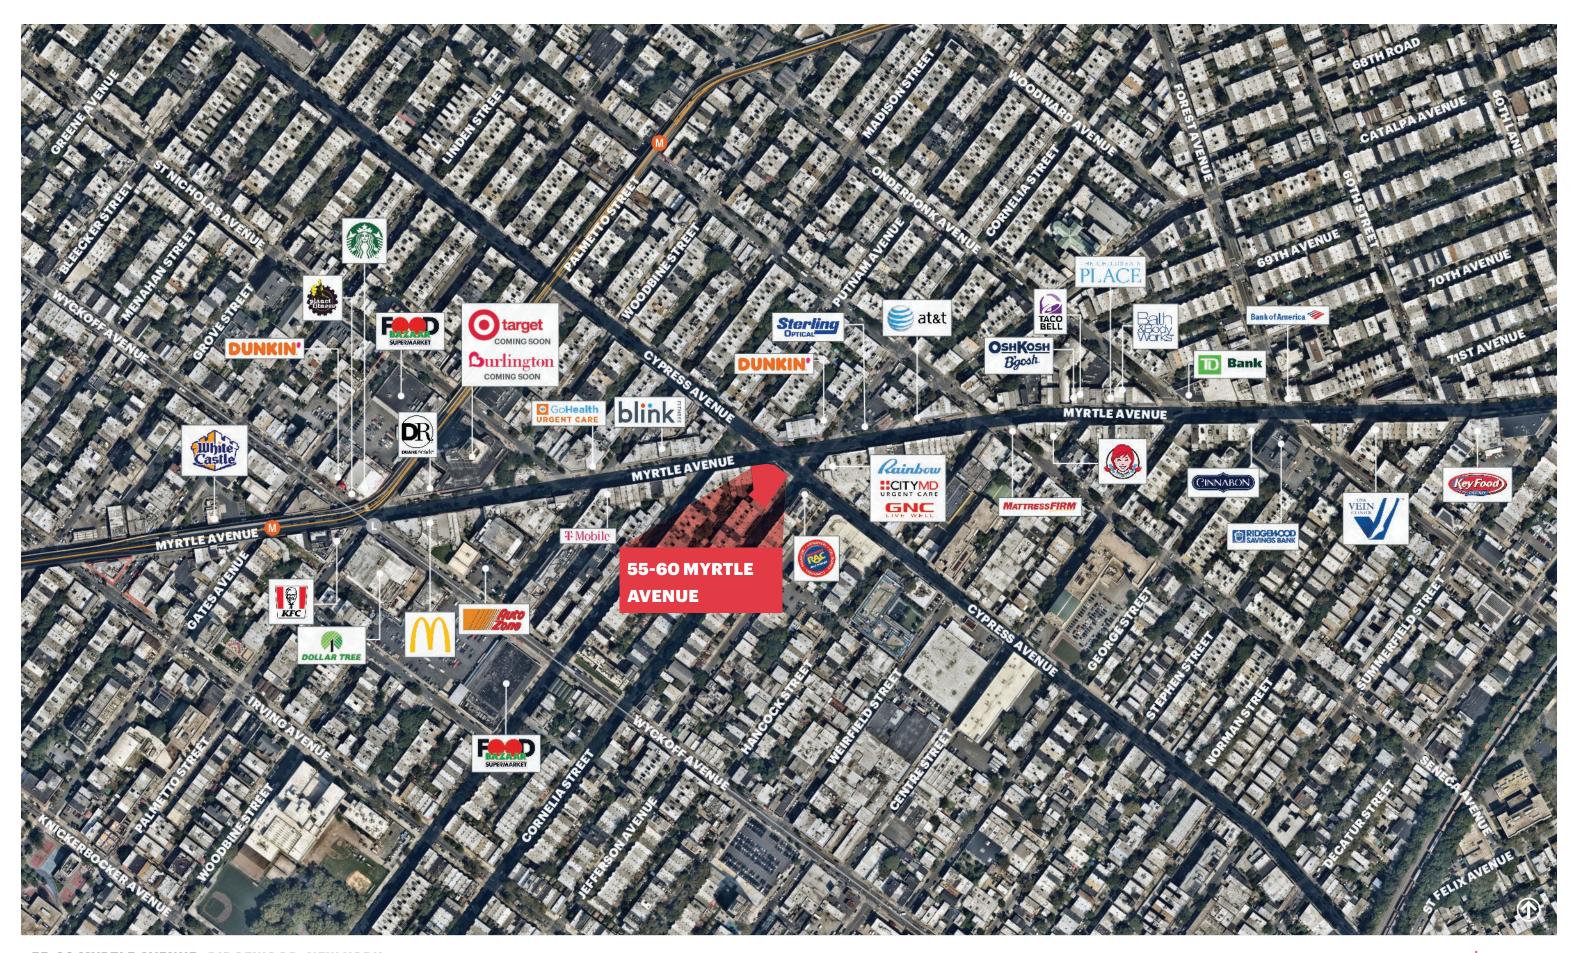

#### **NEIGHBORS**

Target (Coming Soon), Burlington (Coming Soon), Blink Fitness, Bath & Body Works, Carters, CityMD, Walgreens, CVS

# **MARKET AERIAL**