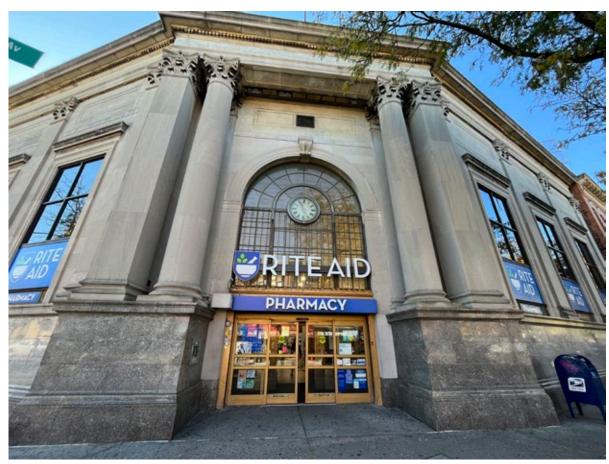

ntly Rite Aid

#### SIZE

11,000 SF - Ground Floor 10,000 SF - Lower Level 2,500 SF - Second Floor 2,500 SF - Third Floor

#### **ASKING RENT**

**Upon Request** 

#### **FRONTAGE**

140 FT on Myrtle Avenue

#### **CEILING HEIGHTS**

30 FT

#### **POSSESSION**

Arranged

#### **NEIGHBORS**

Target (Coming Soon), Burlington (Coming Soon), Blink Fitness, Bath & Body Works, Carters, CityMD, Walgreens, CVS

#### **COMMENTS**

Rare free standing building with tremendous frontage on multiple streets

Divisible with multiple configurations considered

Non-landmarked building in historic district

Dramatic ground floor ceiling heights

All uses considered

# **MARKET AERIAL**



# **AERIAL**



FLOOR PLAN TAX MAP





55-60 MYRTLE AVENUE RIDGEWOOD, NEW YORK ripcony.com

# **EXTERIOR PHOTOS**







# **INTERIOR PHOTOS**







### **AREA DEMOGRAPHICS**



### **0.25 MILE RADIUS**

**POPULATION** 

11,889

**HOUSEHOLDS** 

4,272

**AVERAGE HOUSEHOLD INCOME** 

\$95,332

**MEDIAN HOUSEHOLD INCOME** 

\$77,930

**COLLEGE GRADUATES (BACHELOR'S +)** 

2,869 - 37.0%

**TOTAL BUSINESSES** 

411

**TOTAL EMPLOYEES** 

3,328

**DAYTIME POPULATION (W/16 YR+)** 

9,485

### **0.5 MILE RADIUS**

**POPULATION** 

49,975

**HOUSEHOLDS** 

17,768

**AVERAGE HOUSEHOLD INCOME** 

\$97,226

**MEDIAN HOUSEHOLD INCOME** 

\$74,851

**COLLEGE GRADUATES (BACHELOR'S+)** 

11,816 - 35.0%

**TOTAL BUSINESSES** 

1,140

TOTAL EMPLOYEES

10,732

**DAYTIME POPULATION (W/16 YR+)** 

36,476

### **1 MILE RADIUS**

**POPULATION** 

157,439

**HOUSEHOLDS** 

57,047

**AVERAGE HOUSEHOLD INCOME** 

\$94,847

**MEDI