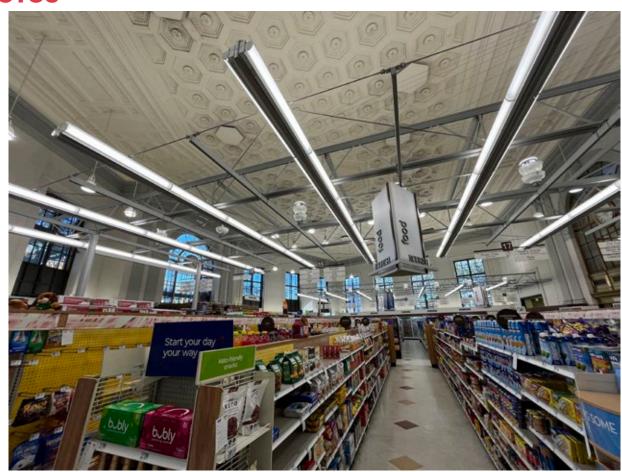

11,000 SF - Ground Floor 10,000 SF - Lower Level 2,500 SF - Second Floor 2,500 SF - Third Floor

#### **ASKING RENT**

**Upon Request** 

#### **FRONTAGE**

140 FT on Myrtle Avenue

#### **CEILING HEIGHTS**

30 FT

#### **POSSESSION**

Arranged

#### **NEIGHBORS**

Target (Coming Soon), Burlington (Coming Soon), Blink Fitness, Bath & Body Works, Carters, CityMD, Walgreens, CVS

#### **COMMENTS**

Rare free standing building with tremendous frontage on multiple streets

Divisible with multiple configurations considered

Non-landmarked building in historic district

Dramatic ground floor ceiling heights

All uses considered

# **MARKET AERIAL**



# **AERIAL**



FLOOR PLAN TAX MAP





55-60 MYRTLE AVENUE RIDGEWOOD, NEW YORK ripcony.com

# **EXTERIOR PHOTOS**







# **INTERIOR PHOTOS**







### **AREA DEMOGRAPHICS**



### **0.25 MILE RADIUS**

**POPULATION** 

11,889

**HOUSEHOLDS** 

4,272

**AVERAGE HOUSEHOLD INCOME** 

\$95,332

**MEDIAN HOUSEHOLD INCOME** 

\$77,930

**COLLEGE GRADUATES (BACHELOR'S +)** 

2,869 - 37.0%

**TOTAL BUSINESSES** 

411

**TOTAL EMPLOYEES** 

3,328

**DAYTIME POPULATION (W/16 YR+)** 

9,485

### **0.5 MILE RADIUS**

**POPULATION** 

49,975

**HOUSEHOLDS** 

17,768

**AVERAGE HOUSEHOLD INCOME** 

\$97,226

**MEDIAN HOUSEHOLD INCOME** 

\$74,851

**COLLEGE GRADUATES (BACHELOR'S+)** 

11,816 - 35.0%

**TOTAL BUSINESSES** 

1,140

TOTAL EMPLOYEES

10,732

**DAYTIME POPULATION (W/16 YR+)** 

36,476

### **1 MILE RADIUS**

**POPULATION** 

157,439

**HOUSEHOLDS** 

57,047

**AVERAGE HOUSEHOLD INCOME** 

\$94,847

**MEDIAN HOUSEHOLD INCOME** 

\