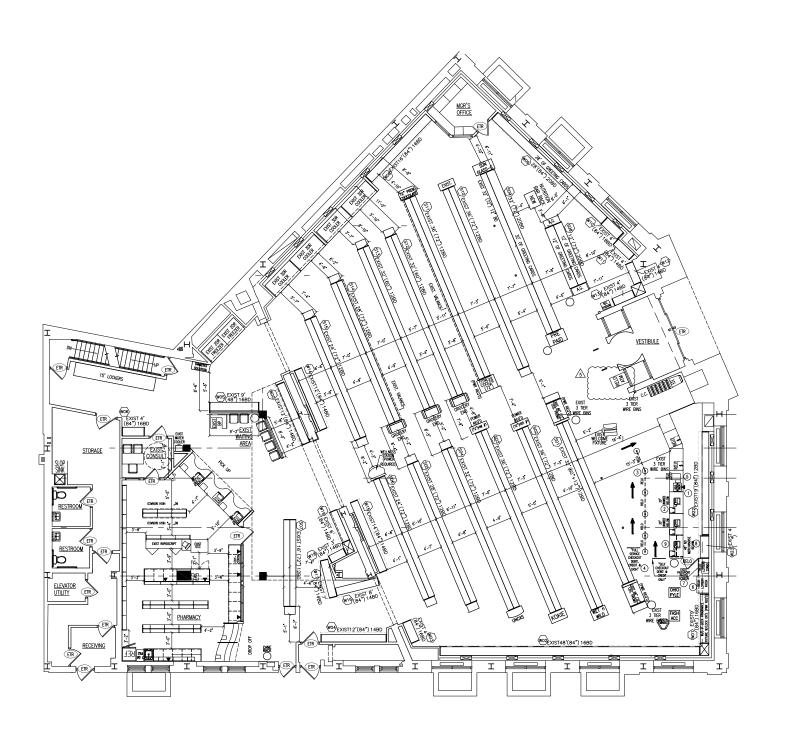

#### SIZE

11,000 SF - Ground Floor 10,000 SF - Lower Level 2,500 SF - Second Floor 2,500 SF - Third Floor

# **AERIAL**

FLOOR PLAN TAX MAP

55-60 MYRTLE AVENUE RIDGEWOOD, NEW YORK ripcony.com