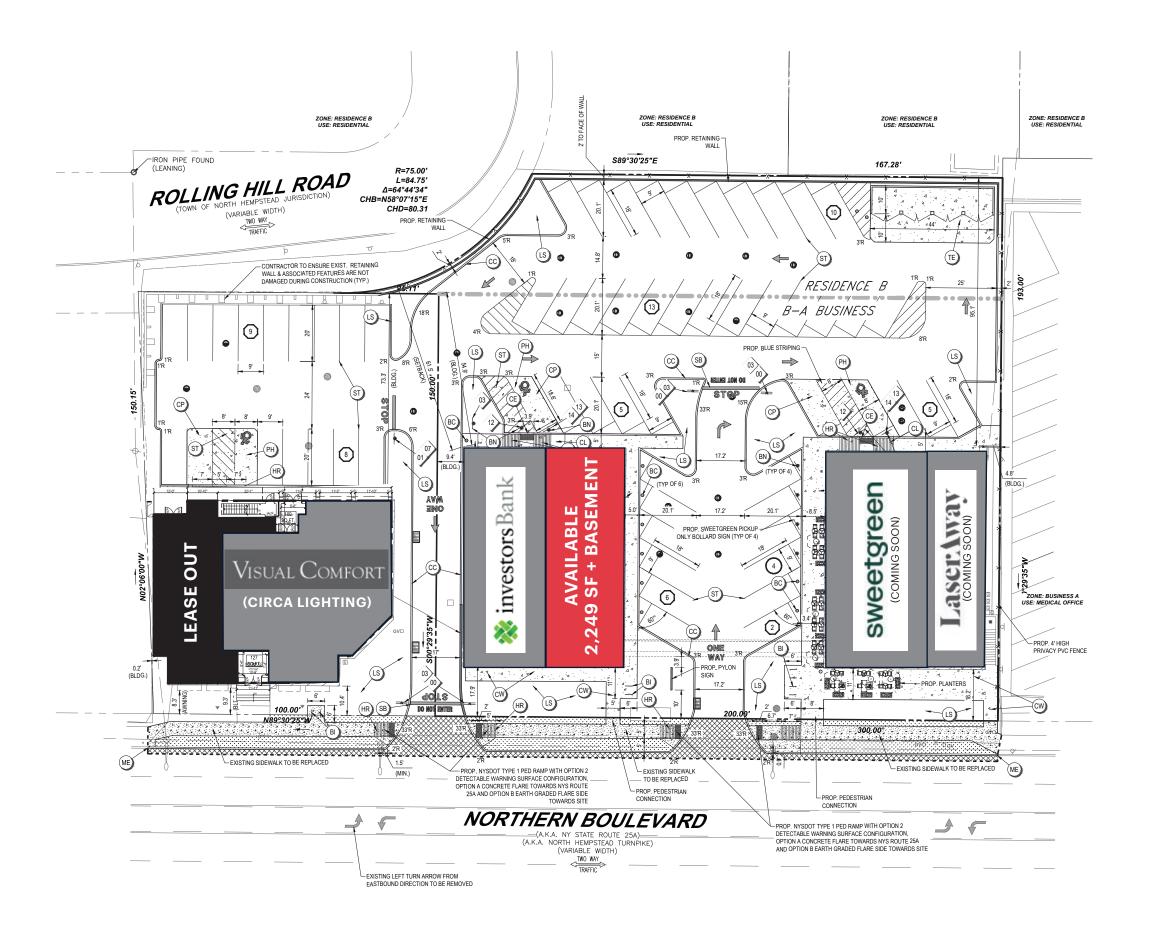

### 1575 - 1595 NORTHERN BLVD

#### **AVAILABLE SIZE**

2,249 SF + Basement

#### **CO-TENANTS**

Investor's Bank, Sweetgreen, Laser Away, Visual Comfort (Circa Lighting)

#### **COMMENTS**

- Former fitness space available
- Redevelopment of existing shopping center to create better parking and vehicular circulation -Expected completion Summer 2023
- Less than 1/2 mile from The Americana (Gucci, Tiffany, Louis Vuitton, Ralph Lauren, Apple, Crate & Barrel, etc.) in the heart of Long Island's most affluent trade area
- \$288,963 Average Household Income within a 1 mile radius
- Suitable for first class retail brands