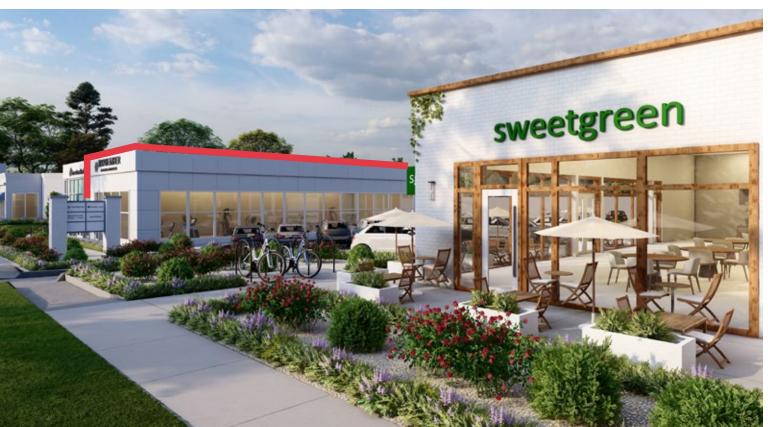

# **RENDERINGS**

#### **COMMENTS**

- Former fitness space available
- Redevelopment of existing shopping center to create better parking and vehicular circulation -Expected completion Summer 2023
- Less than 1/2 mile from The Americana (Gucci, Tiffany, Louis Vuitton, Ralph Lauren, Apple, Crate & Barrel, etc.) in the heart of Long Island's most affluent trade area
- \$288,963 Average Household Income within a 1 mile radius
- Suitable for first class retail brands

#### **CO-TENANTS**

Investor's Bank, Sweetgreen, Laser Away, Visual Comfort (Circa Lighting)