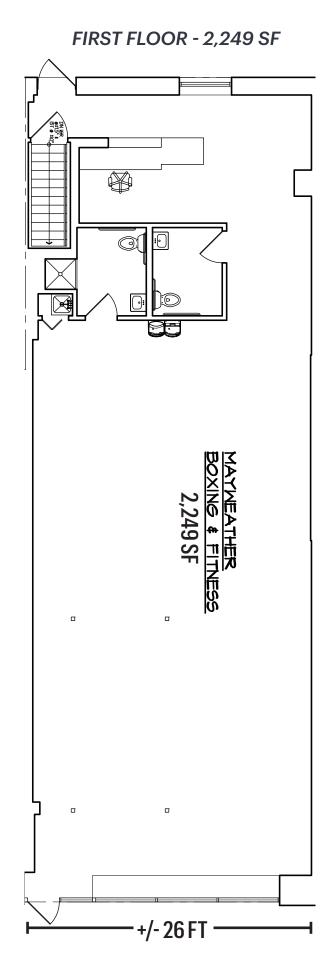

**CO-TENANTS**

Investor's Bank, Sweetgreen, Laser Away, Visual Comfort (Circa Lighting)

#### **COMMENTS**

- Former fitness space available
- Redevelopment of existing shopping center to create better parking and vehicular circulation -Expected completion Summer 2023
- Less than 1/2 mile from The Americana (Gucci, Tiffany, Louis Vuitton, Ralph Lauren, Apple, Crate & Barrel, etc.) in the heart of Long Island's most affluent trade area
- \$288,963 Average Household Income within a 1 mile radius
- Suitable for first class retail brands

# **CONTACT EXCLUSIVE AGENTS**

### **BRIAN SCHUSTER**

bschuster@ripcony.com 516.933.8880

#### **JASON SOBEL**

jsobel@ripcony.com 516.933.8880

### **JULIANA CHIARELLI**

jchiarelli@ripcony.com 516.933.8880



# **RENDERINGS**









# **FLOOR PLAN**





## **MARKET AERIAL**



1575 - 1595 NORTHERN BOULEVARD MANHASSET, NEW YORK

## **CLOSE UP AERIAL**



### **AREA DEMOGRAPHICS**



### **1 MILE RADIUS**

**POPULATION** 

11,174

**HOUSEHOLDS** 

3,714

AVERAGE HOUSEHOLD INCOME

\$289,851

**MEDIAN HOUSEHOLD INCOME** 

\$200,001

**COLLEGE GRADUATES (Bachelor's +)** 

5,837 - 77%

**TOTAL BUSINESSES** 

756

**TOTAL EMPLOYEES** 

7,726

**DAYTIME POPULATION (w/16 yr +)** 

13,805

### **3 MILE RADIUS**

**POPULATION** 

108,996

**HOUSEHOLDS** 

40,338

**AVERAGE HOUSEHOLD INCOME** 

\$205,149

**MEDIAN HOUSEHOLD INCOME** 

\$143,416

**COLLEGE GRADUATES (Bachelor's +)** 

52,763 - 66%

**TOTAL BUSINESSES** 

7,371

**TOTAL EMPLOYEES** 

80,840

**DAYTIME POPULATION (w/ 16 yr +)** 

138,887

### **5 MILE RADIUS**

**POPULATION** 

338,