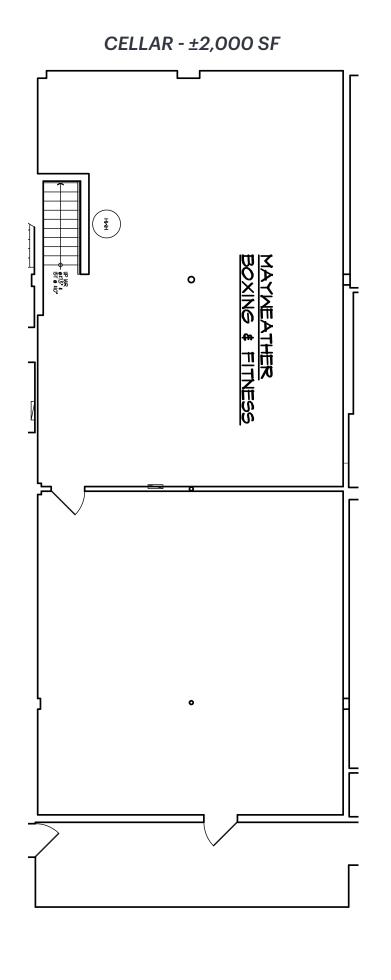

*CO-TENANTS**

Investor's Bank, Sweetgreen, Laser Away, Visual Comfort (Circa Lighting)

#### **COMMENTS**

- Former fitness space available
- Redevelopment of existing shopping center to create better parking and vehicular circulation -Expected completion Summer 2023
- Less than 1/2 mile from The Americana (Gucci, Tiffany, Louis Vuitton, Ralph Lauren, Apple, Crate & Barrel, etc.) in the heart of Long Island's most affluent trade area
- \$288,963 Average Household Income within a 1 mile radius
- Suitable for first class retail brands

# **CONTACT EXCLUSIVE AGENTS**

### **BRIAN SCHUSTER**

bschuster@ripcony.com 516.933.8880

#### **JASON SOBEL**

jsobel@ripcony.com 516.933.8880

### **JULIANA CHIARELLI**

jchiarelli@ripcony.com 516.933.8880



# **RENDERINGS**









# **FLOOR PLAN**





## **MARKET AERIAL**



1575 - 1595 NORTHERN BOULEVARD MANHASSET, NEW YORK

## **CLOSE UP AERIAL**



### **AREA DEMOGRAPHICS**



### **1 MILE RADIUS**

**POPULATION** 

11,174

**HOUSEHOLDS** 

3,714

AVERAGE HOUSEHOLD INCOME

\$289,851

**MEDIAN HOUSEHOLD INCOME** 

\$200,001

**COLLEGE GRADUATES (Bachelor's +)** 

5,837 - 77%

**TOTAL BUSINESSES** 

756

**TOTAL EMPLOYEES** 

7,726

**DAYTIME POPULATION (w/16 yr +)** 

13,805

### **3 MILE RADIUS**

**POPULATION** 

108,996

**HOUSEHOLDS** 

40,338

**AVERAGE HOUSEHOLD INCOME** 

\$205,149

**MEDIAN HOUSEHOLD INCOME** 

\$143,416

**COLLEGE GRADUATES (Bachelor's +)** 

52,763 - 66%

**TOTAL BUSINESSES** 

7,371

**TOTAL EMPLOYEES** 

80,840

**DAYTIME POPULATION (w/ 16 yr +)** 

138,887

### **5 MILE RADIUS**

**POPULATION** 

338,33