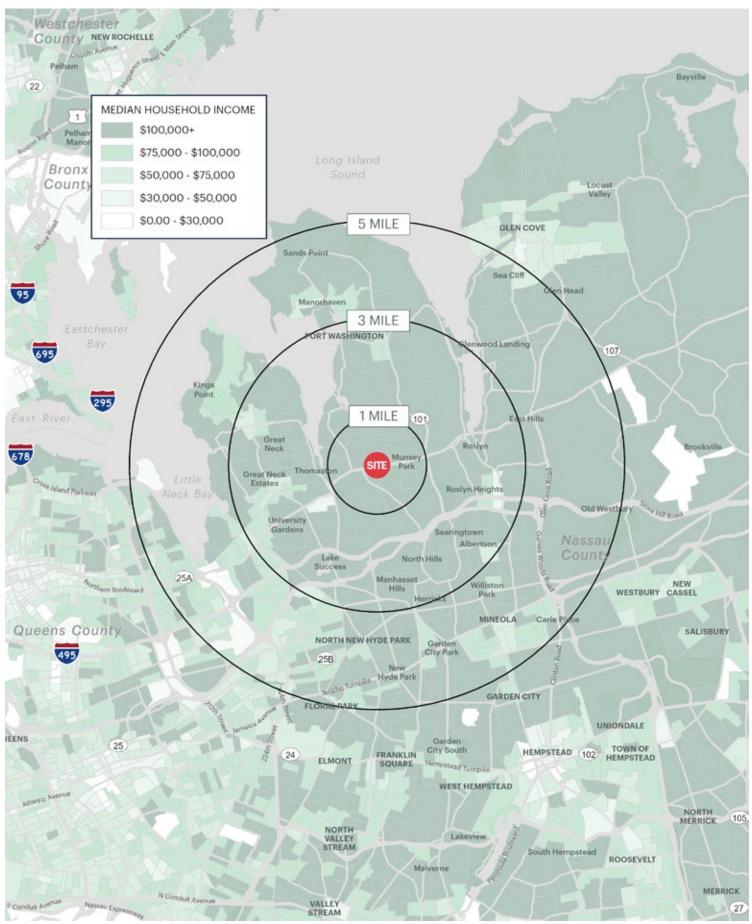

### **AREA DEMOGRAPHICS**

### **1 MILE RADIUS**

**POPULATION** 

11,174

**HOUSEHOLDS** 

3,714

AVERAGE HOUSEHOLD INCOME

\$289,851

**MEDIAN HOUSEHOLD INCOME** 

\$200,001

**COLLEGE GRADUATES (Bachelor's +)** 

5,837 - 77%

**TOTAL BUSINESSES** 

756

**TOTAL EMPLOYEES** 

7,726

**DAYTIME POPULATION (w/16 yr +)** 

### **3 MILE RADIUS**

**POPULATION** 

108,996

**HOUSEHOLDS** 

40,338

**AVERAGE HOUSEHOLD INCOME** 

\$205,149

**MEDIAN HOUSEHOLD INCOME** 

\$143,416

**COLLEGE GRADUATES (Bachelor's +)** 

52,763 - 66%

**TOTAL BUSINESSES** 

7,371

**TOTAL EMPLOYEES** 

80,840

**DAYTIME POPULATION (w/ 16 yr +)** 

### **5 MILE RADIUS**

**POPULATION** 

338,332

**HOUSEHOLDS** 

123.028

**AVERAGE HOUSEHOLD INCOME** 

\$168,125

**MEDIAN HOUSEHOLD INCOME** 

\$118,242

**COLLEGE GRADUATES** (Bachelor's +)

141,342 - 57%

**TOTAL BUSINESSES** 

16,580

**TOTAL EMPLOYEES** 

200,152

**DAYTIME POPULATION (w/ 16 yr +)** 