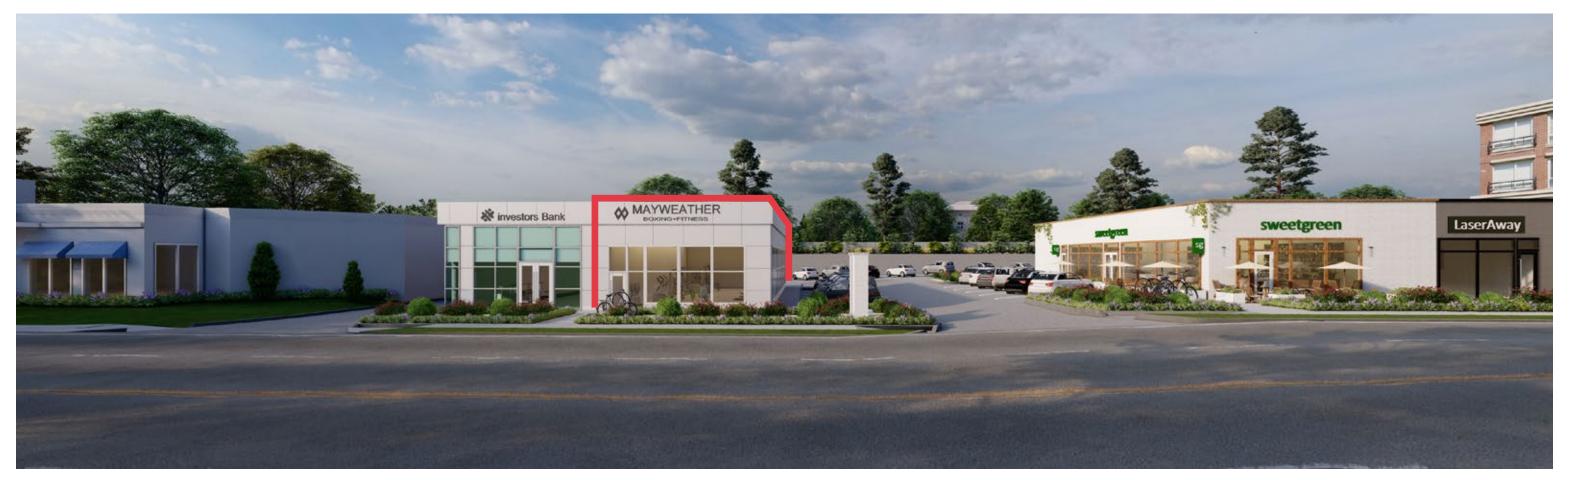

# **RENDERINGS**

#### **COMMENTS**

- Former fitness space available
- Redevelopment of existing shopping center to create better parking and vehicular circulation -Expected completion Summer 2023
- Less than 1/2 mile from The Americana (Gucci, Tiffany, Louis Vuitton, Ralph Lauren, Apple, Crate & Barrel, etc.) in the heart of Long Island's most affluent trade area
- \$288,963 Average Household Income within a 1 mile radius
- Suitable for first class retail brands

#### **CO-TENANTS**

Investor's Bank, Sweetgreen, Laser Away, Visual Comfort (Circa Lighting)