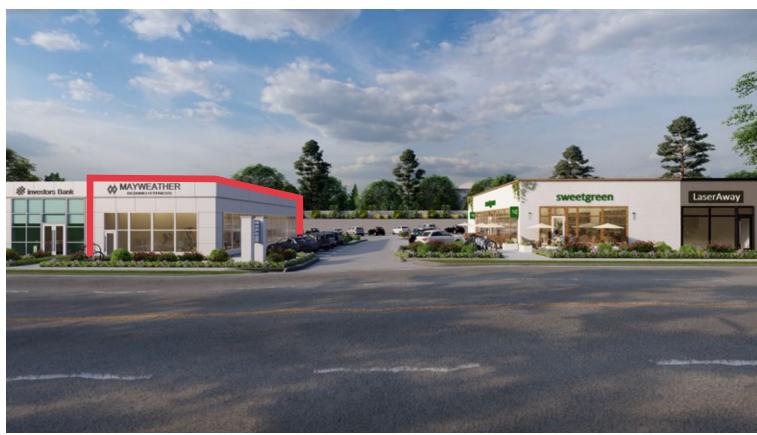

# **RENDERINGS**

#### **COMMENTS**

- Former fitness space available
- Redevelopment of existing shopping center to create better parking and vehicular circulation -Expected completion Summer 2023
- Less than 1/2 mile from The Americana (Gucci, Tiffany, Louis Vuitton, Ralph Lauren, Apple, Crate & Barrel, etc.) in the heart of Long Island's most affluent trade area
- \$288,963 Average Household Income within a 1 mile radius
- Suitable for first class retail brands

#### **CO-TENANTS**

Investor's Bank, Sweetgreen, Laser Away, Visual Comfort (Circa Lighting)