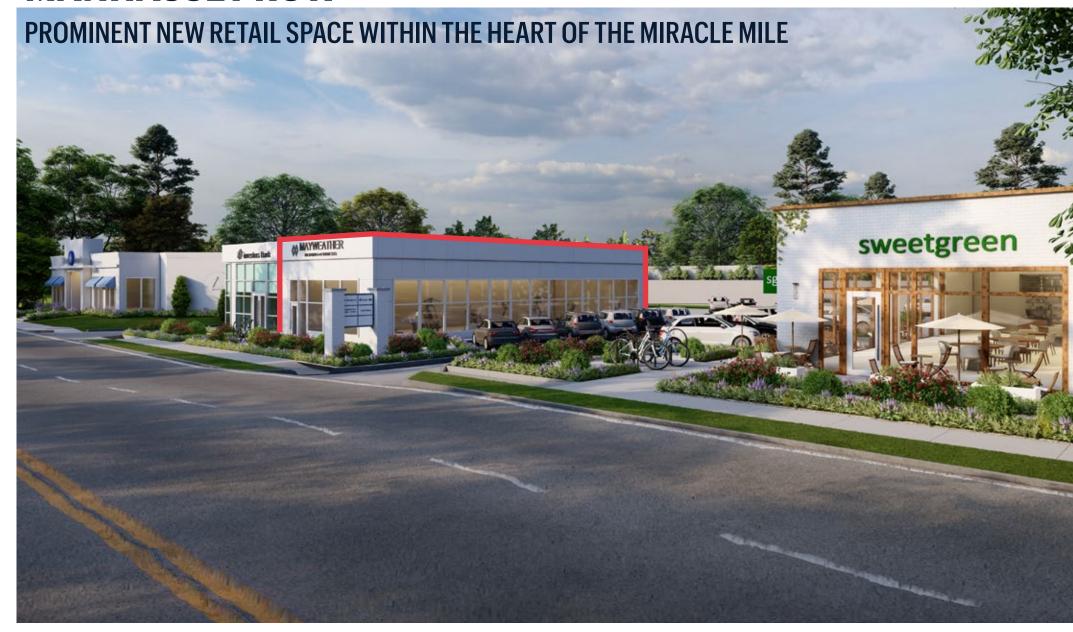

# **RENDERINGS**

#### **COMMENTS**

- Former fitness space available
- Redevelopment of existing shopping center to create better parking and vehicular circulation -Expected completion Summer 2023
- Less than 1/2 mile from The Americana (Gucci, Tiffany, Louis Vuitton, Ralph Lauren, Apple, Crate & Barrel, etc.) in the heart of Long Island's most affluent trade area
- \$288,963 Average Household Income within a 1 mile radius
- Suitable for first class retail brands

#### **CO-TENANTS**

Investor's Bank, Sweetgreen, Laser Away, Visual Comfort (Circa Lighting)