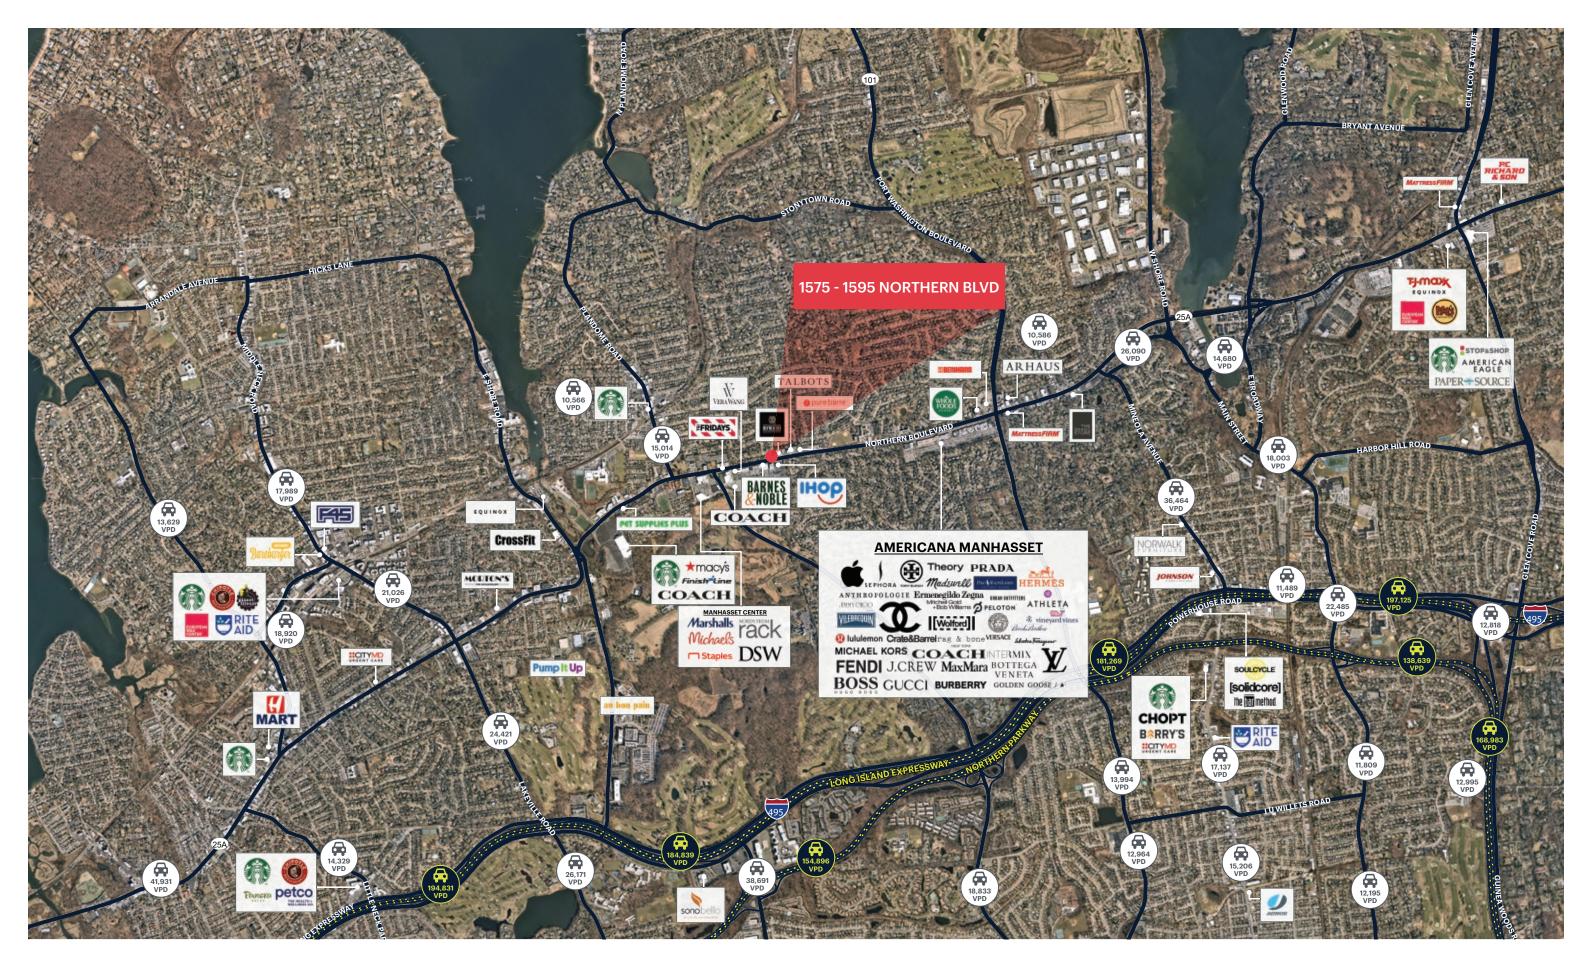

## **MARKET AERIAL**

1575 - 1595 NORTHERN BOULEVARD MANHASSET, NEW YORK

## **CLOSE UP AERIAL**