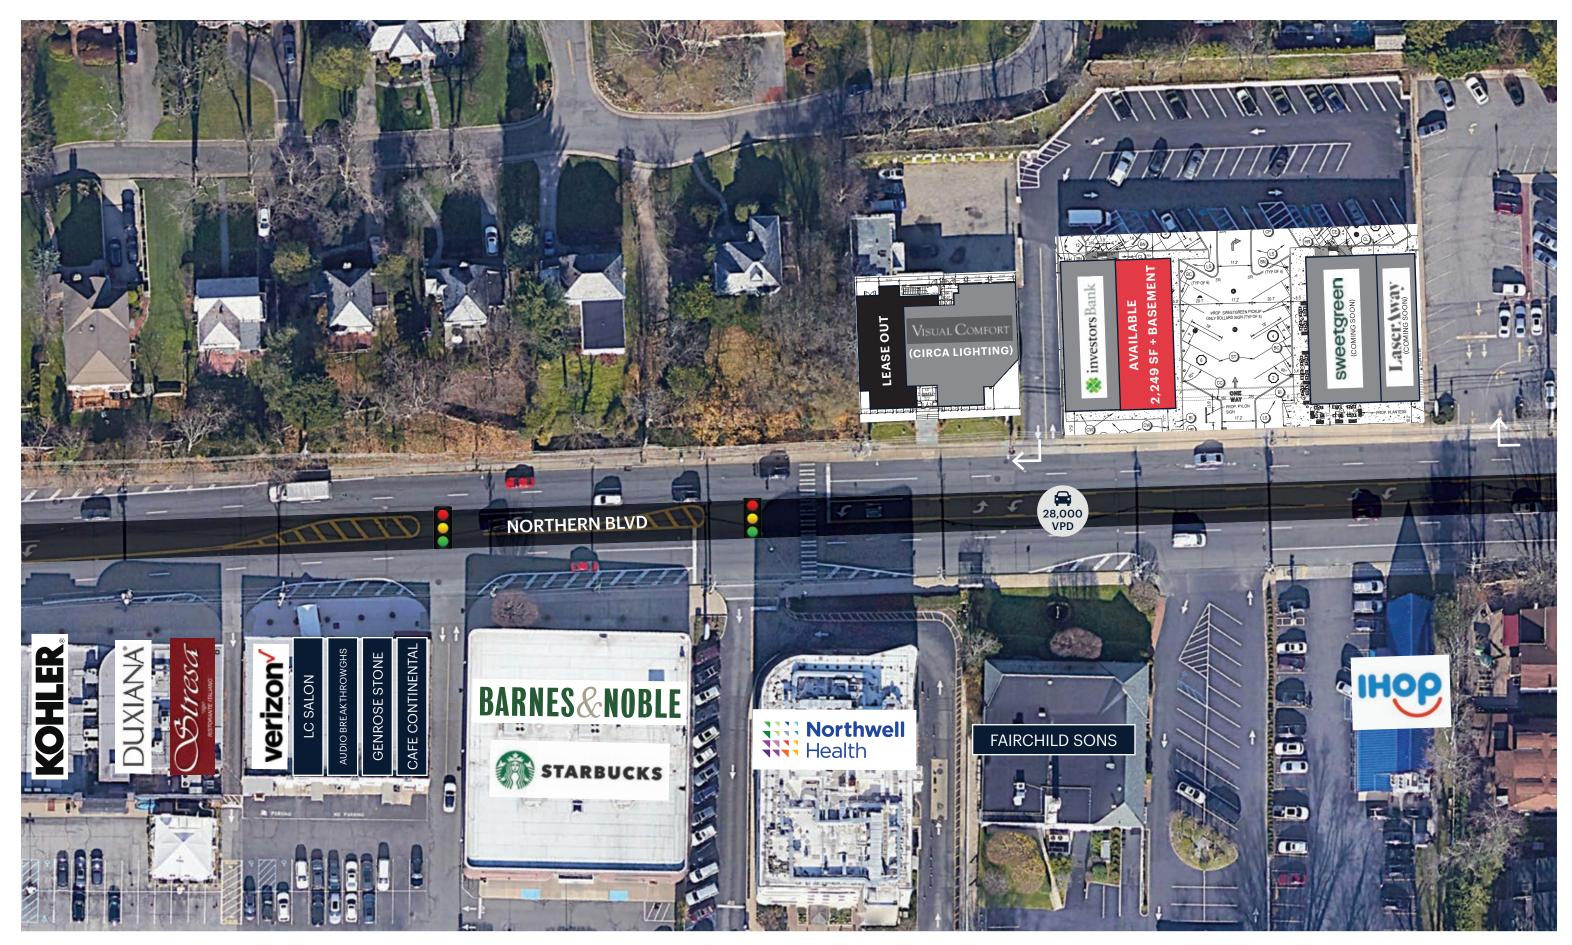

## **MARKET AERIAL**

1575 - 1595 NORTHERN BOULEVARD MANHASSET, NEW YORK

## **CLOSE UP AERIAL**

#### **CO-TENANTS**

Investor's Bank, Sweetgreen, Laser Away, Visual Comfort (Circa Lighting)

#### **COMMENTS**

- Former fitness space available
- Redevelopment of existing shopping center to create better parking and vehicular circulation -Expected completion Summer 2023
- Less than 1/2 mile from The Americana (Gucci, Tiffany, Louis Vuitton, Ralph Lauren, Apple, Crate & Barrel, etc.) in the heart of Long Island's most affluent trade area
- \$288,963 Average Household Income within a 1 mile radius
- Suitable for first class retail brands