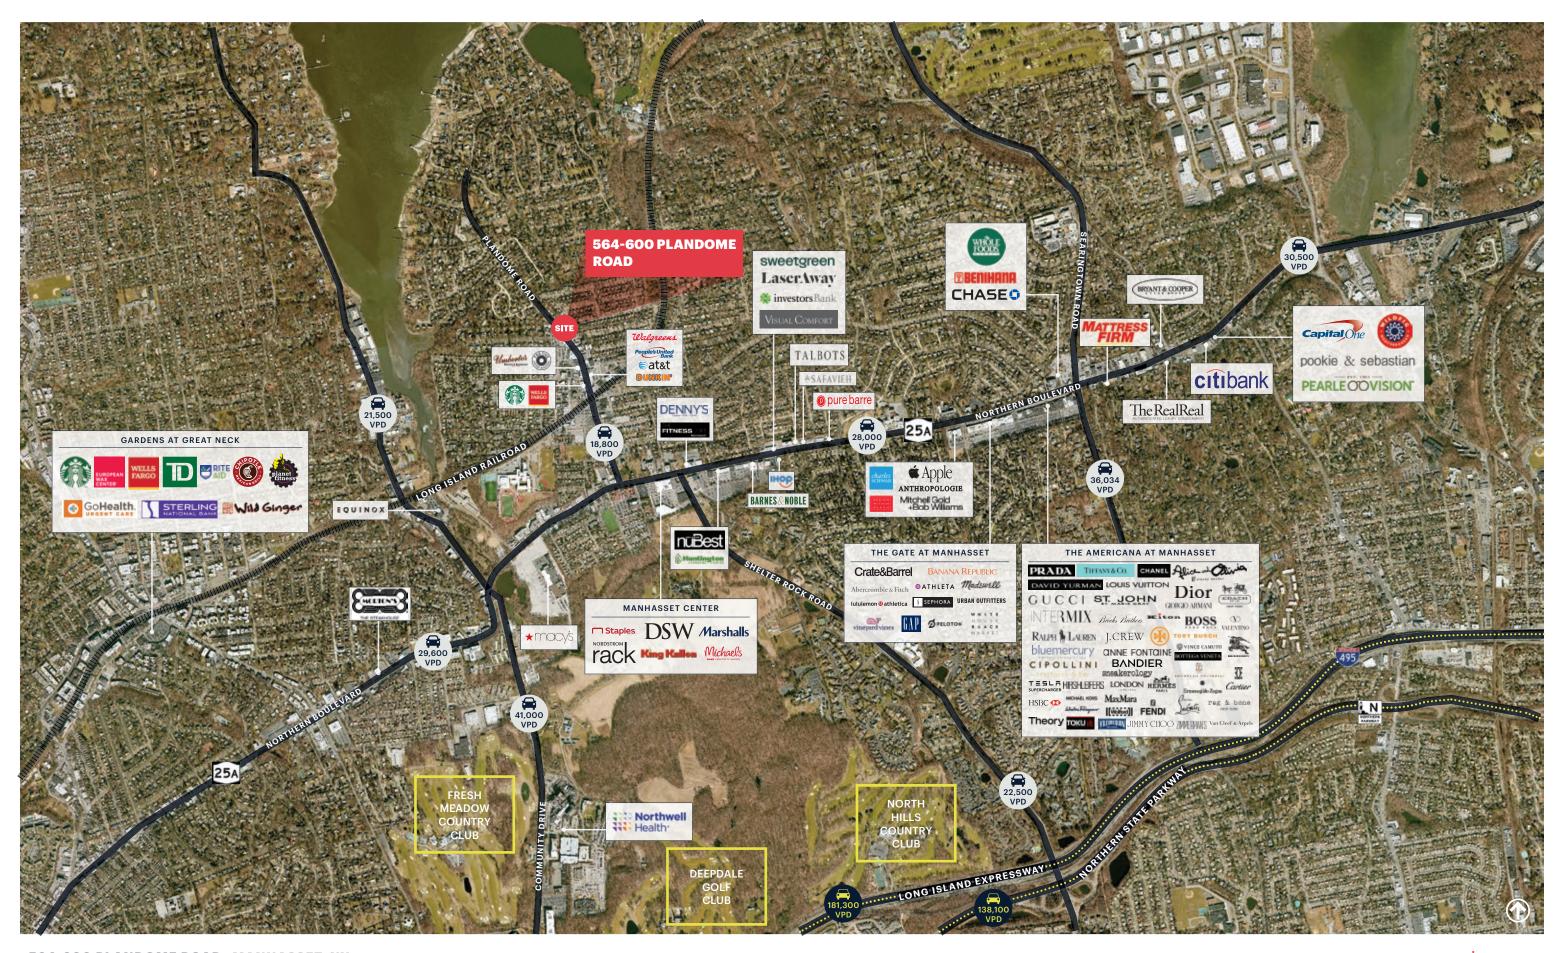

ify the information and bears all risk for any inaccuracies.

# **RETAIL SPACE**

# **MANHASSET, NY**

# **564-600 PLANDOME ROAD**

#### SIZE

1,300 SF plus basement

#### **ASKING RENT**

**Upon Request** 

#### **CO-TENANTS**

Coldwell Banker Realty, De Lis Salon & Spa, Noble Nails, Sparkling Eyelash, Bang Bang Burritos, Nature's Remedy Pharmacy (Coming Soon)

#### **NEIGHBORS**

Starbucks, Walgreens, Dunkin Donuts, Manhasset Cinemas, Umbertos Pizza, Carvel, Wells Fargo Bank

#### **COMMENTS**

50+ parking spaces in adjacent rear lot & street parking

Average Household Income of \$286,000+ within a 1 mile radius

Close proximity to the Manhasset LIRR

Over 18,800 vehicles pass this site daily on Plandome Road

# **FLOOR PLAN**







580 PLANDOME ROAD MANHASSET, NY

# **MARKET AERIAL**



564-600 PLANDOME ROAD MANHASSET, NY

# **AERIAL**



7 ripcony.com ripcony.com

## **AREA DEMOGRAPHICS**



## **1 MILE RADIUS**

**POPULATION** 

11,150

**HOUSEHOLDS** 

3,725

**AVERAGE HOUSEHOLD INCOME** 

\$269,494

**MEDIAN HOUSEHOLD INCOME** 

\$198,722

**COLLEGE GRADUATES (BACHELOR'S+)** 

5,799 - 53.4%

**TOTAL BUSINESSES** 

786

**TOTAL EMPLOYEES** 

7,058

**DAYTIME POPULATION (W/16 YR+)** 

13,090

## **3 MILE RADIUS**

**POPULATION** 

103,242

**HOUSEHOLDS** 

38,909

**AVERAGE HOUSEHOLD INCOME** 

\$199,290

**MEDIAN HOUSEHOLD INCOME** 

\$134,865

**COLLEGE GRADUATES (BACHELOR'S+)** 

48,873 - 42.5%

**TOTAL BUSINESSES** 

6,724

TOTAL EMPLOYEES

71,817

**DAYTIME POPULATION (W/16 YR+)** 

127,110

## **5 MILE RADIUS**

**POPULATION** 

327,592

**HOUSEHOLDS** 

119,691