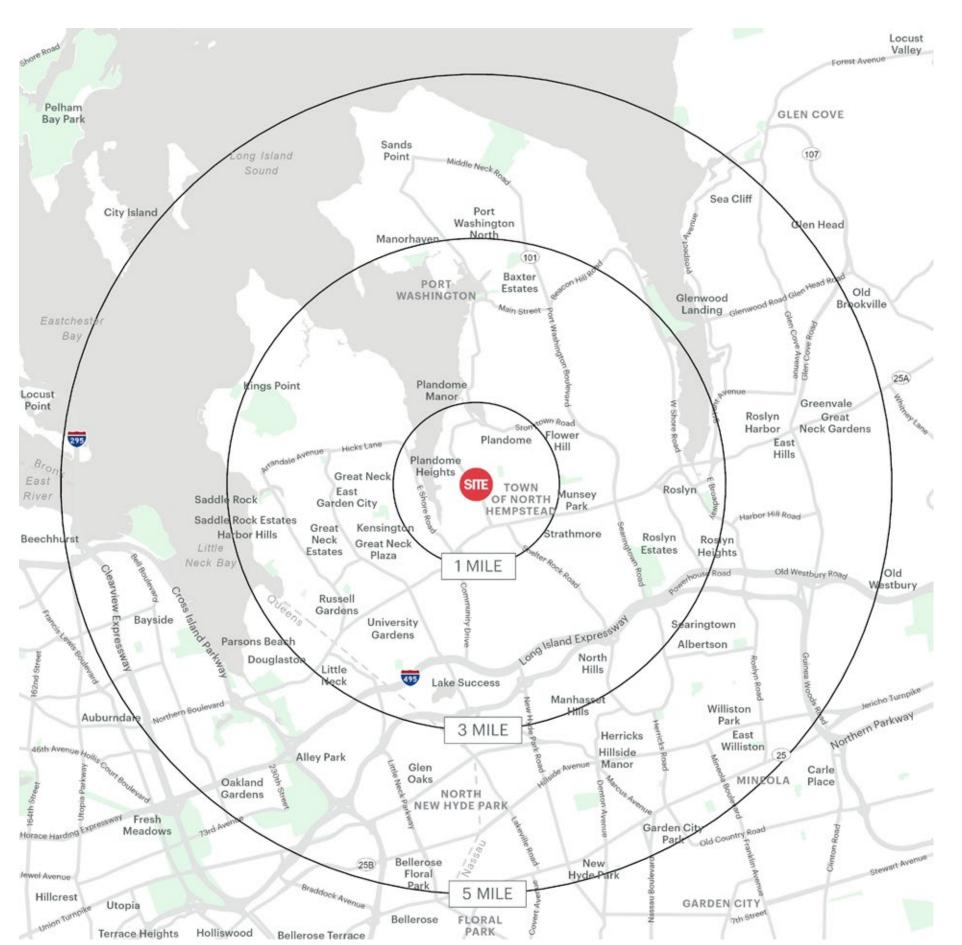

64-600 PLANDOME ROAD**

#### SIZE

1,300 SF plus basement

#### **ASKING RENT**

**Upon Request** 

#### **CO-TENANTS**

Coldwell Banker Realty, De Lis Salon & Spa, Noble Nails, Sparkling Eyelash, Bang Bang Burritos, Nature's Remedy Pharmacy (Coming Soon)

#### **NEIGHBORS**

Starbucks, Walgreens, Dunkin Donuts, Manhasset Cinemas, Umbertos Pizza, Carvel, Wells Fargo Bank

#### **COMMENTS**

50+ parking spaces in adjacent rear lot & street parking

Average Household Income of \$286,000+ within a 1 mile radius

Close proximity to the Manhasset LIRR

Over 18,800 vehicles pass this site daily on Plandome Road

# **FLOOR PLAN**







580 PLANDOME ROAD MANHASSET, NY

# **MARKET AERIAL**



564-600 PLANDOME ROAD MANHASSET, NY

# **AERIAL**



7 ripcony.com ripcony.com

## **AREA DEMOGRAPHICS**



## **1 MILE RADIUS**

**POPULATION** 

11,150

**HOUSEHOLDS** 

3,725

**AVERAGE HOUSEHOLD INCOME** 

\$269,494

**MEDIAN HOUSEHOLD INCOME** 

\$198,722

**COLLEGE GRADUATES (BACHELOR'S+)** 

5,799 - 53.4%

**TOTAL BUSINESSES** 

786

**TOTAL EMPLOYEES** 

7,058

**DAYTIME POPULATION (W/16 YR+)** 

13,090

## **3 MILE RADIUS**

**POPULATION** 

103,242

**HOUSEHOLDS** 

38,909

**AVERAGE HOUSEHOLD INCOME** 

\$199,290

**MEDIAN HOUSEHOLD INCOME** 

\$134,865

**COLLEGE GRADUATES (BACHELOR'S+)** 

48,873 - 42.5%

**TOTAL BUSINESSES** 

6,724

TOTAL EMPLOYEES

71,817

**DAYTIME POPULATION (W/16 YR+)** 

127,110

## **5 MILE RADIUS**

**POPULATION** 

327,592

**HOUSEHOLDS** 

119,691

**AVERAGE HOUSEHOLD INCOME** 

\$164,839

MEDIAN HOUSEHOLD INCOME

\$116,230

**COLLEGE GRADUATES (BACHELO