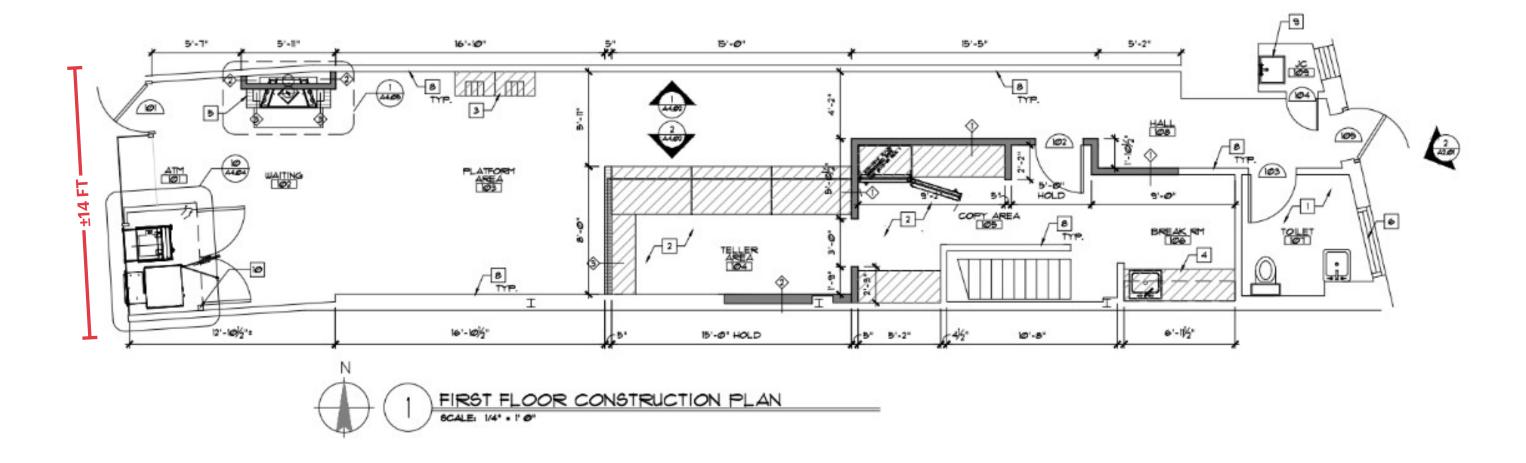

References to square footage are approximate. Buyer must verify the information and bears all risk for any inaccuracies.

# **RETAIL SPACE**

# **MANHASSET, NY**

# **564-600 PLANDOME ROAD**

#### SIZE

1,300 SF plus basement

#### **ASKING RENT**

**Upon Request** 

#### **CO-TENANTS**

Coldwell Banker Realty, De Lis Salon & Spa, Noble Nails, Sparkling Eyelash, Bang Bang Burritos, Nature's Remedy Pharmacy (Coming Soon)

#### **NEIGHBORS**

Starbucks, Walgreens, Dunkin Donuts, Manhasset Cinemas, Umbertos Pizza, Carvel, Wells Fargo Bank

#### **COMMENTS**

50+ parking spaces in adjacent rear lot & street parking

Average Household Income of \$286,000+ within a 1 mile radius

Close proximity to the Manhasset LIRR

Over 18,800 vehicles pass this site daily on Plandome Road

# **FLOOR PLAN**







580 PLANDOME ROAD MANHASSET, NY

# **MARKET AERIAL**



564-600 PLANDOME ROAD MANHASSET, NY

# **AERIAL**



7 ripcony.com ripcony.com

## **AREA DEMOGRAPHICS**



## **1 MILE RADIUS**

**POPULATION** 

11,150

**HOUSEHOLDS** 

3,725

**AVERAGE HOUSEHOLD INCOME** 

\$269,494

**MEDIAN HOUSEHOLD INCOME** 

\$198,722

**COLLEGE GRADUATES (BACHELOR'S+)** 

5,799 - 53.4%

**TOTAL BUSINESSES** 

786

**TOTAL EMPLOYEES** 

7,058

**DAYTIME POPULATION (W/16 YR+)** 

13,090

## **3 MILE RADIUS**

**POPULATION** 

103,242

**HOUSEHOLDS** 

38,909

**AVERAGE HOUSEHOLD INCOME** 

\$199,290

**MEDIAN HOUSEHOLD INCOME** 

\$134,865

**COLLEGE GRADUATES (BACHELOR'S+)** 

48,873 - 42.5%

**TOTAL BUSINESSES** 

6,724

TOTAL EMPLOYEES

71,817

**DAYTIME POPULATION (W/16 YR+)** 

127,110

## **5 MILE