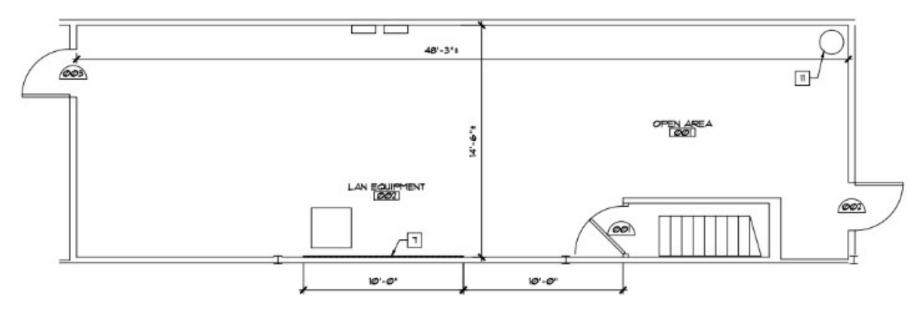

ferences to square footage are approximate. Buyer must verify the information and bears all risk for any inaccuracies.

# **RETAIL SPACE**

# **MANHASSET, NY**

# **564-600 PLANDOME ROAD**

#### SIZE

1,300 SF plus basement

#### **ASKING RENT**

**Upon Request** 

#### **CO-TENANTS**

Coldwell Banker Realty, De Lis Salon & Spa, Noble Nails, Sparkling Eyelash, Bang Bang Burritos, Nature's Remedy Pharmacy (Coming Soon)

#### **NEIGHBORS**

Starbucks, Walgreens, Dunkin Donuts, Manhasset Cinemas, Umbertos Pizza, Carvel, Wells Fargo Bank

#### **COMMENTS**

50+ parking spaces in adjacent rear lot & street parking

Average Household Income of \$286,000+ within a 1 mile radius

Close proximity to the Manhasset LIRR

Over 18,800 vehicles pass this site daily on Plandome Road

# **FLOOR PLAN**







580 PLANDOME ROAD MANHASSET, NY

# **MARKET AERIAL**



564-600 PLANDOME ROAD MANHASSET, NY

# **AERIAL**



7 ripcony.com ripcony.com

## **AREA DEMOGRAPHICS**



## **1 MILE RADIUS**

**POPULATION** 

11,150

**HOUSEHOLDS** 

3,725

**AVERAGE HOUSEHOLD INCOME** 

\$269,494

**MEDIAN HOUSEHOLD INCOME** 

\$198,722

**COLLEGE GRADUATES (BACHELOR'S+)** 

5,799 - 53.4%

**TOTAL BUSINESSES** 

786

**TOTAL EMPLOYEES** 

7,058

**DAYTIME POPULATION (W/16 YR+)** 

13,090

## **3 MILE RADIUS**

**POPULATION** 

103,242

**HOUSEHOLDS** 

38,909

**AVERAGE HOUSEHOLD INCOME** 

\$199,290

**MEDIAN HOUSEHOLD INCOME** 

\$134,865

**COLLEGE GRADUATES (BACHELOR'S+)** 

48,873 - 42.5%

**TOTAL BUSINESSES** 

6,724

TOTAL EMPLOYEES

71,817

**DAYTIME POPULATION (W/16 YR+)** 

127,110

## **5 MILE RA