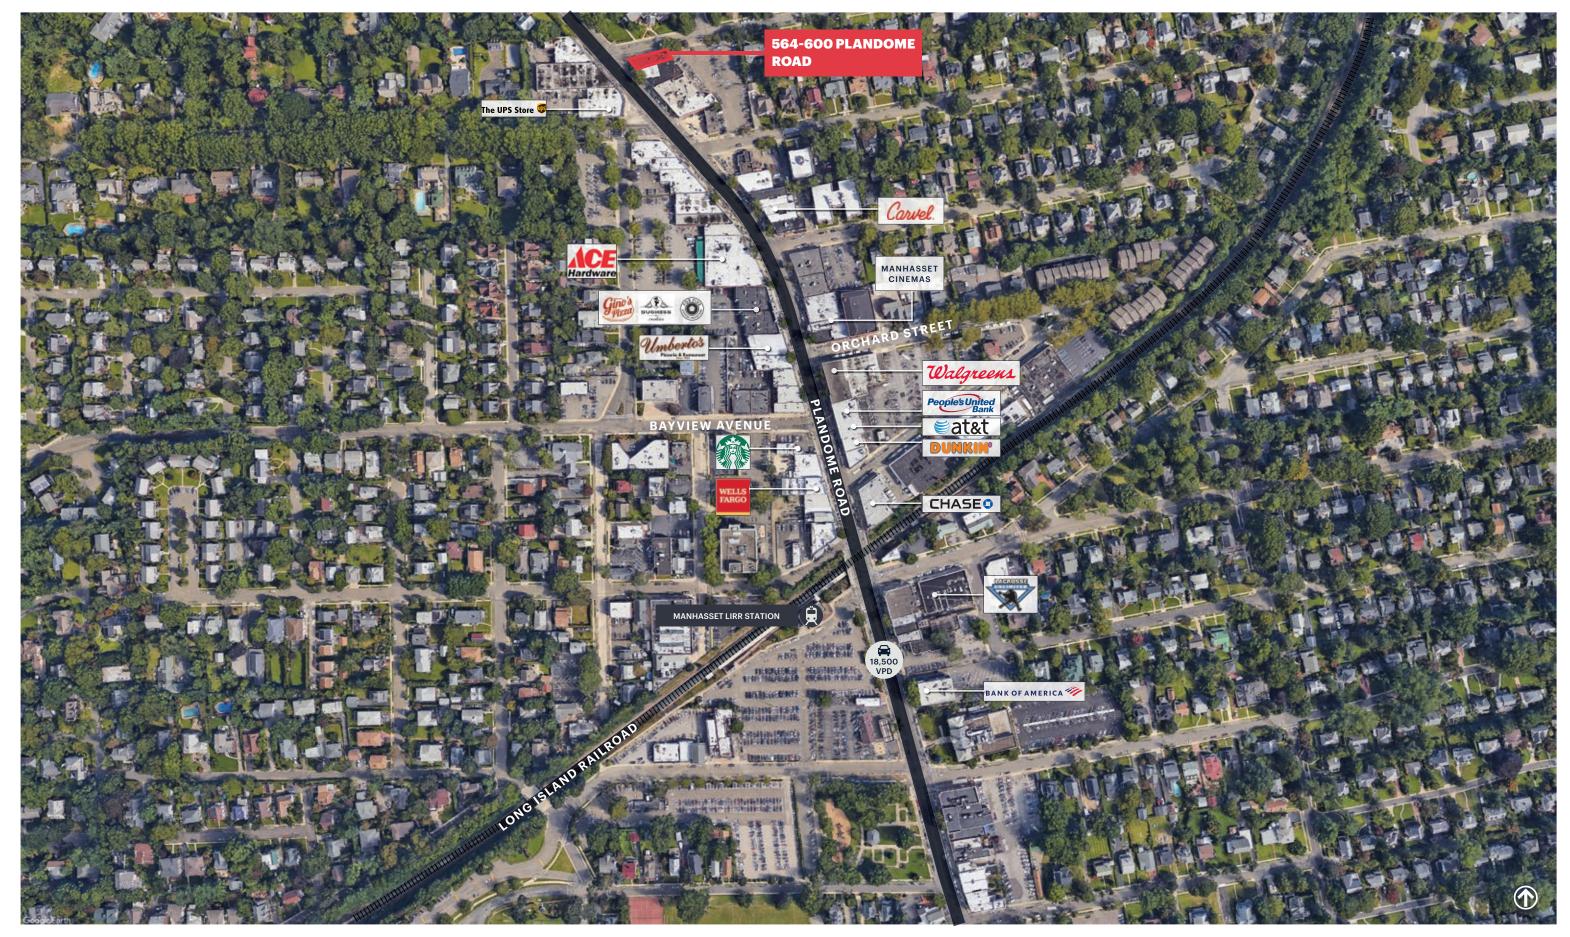

# **MARKET AERIAL**

564-600 PLANDOME ROAD MANHASSET, NY

#### **CO-TENANTS**

Coldwell Banker Realty, De Lis Salon & Spa, Noble Nails, Sparkling Eyelash, Bang Bang Burritos, Nature's Remedy Pharmacy (Coming Soon)

#### **NEIGHBORS**

Starbucks, Walgreens, Dunkin Donuts, Manhasset Cinemas, Umbertos Pizza, Carvel, Wells Fargo Bank

#### **COMMENTS**

50+ parking spaces in adjacent rear lot & street parking

Average Household Income of \$286,000+ within a 1 mile radius

Close proximity to the Manhasset LIRR

Over 18,800 vehicles pass this site daily on Plandome Road