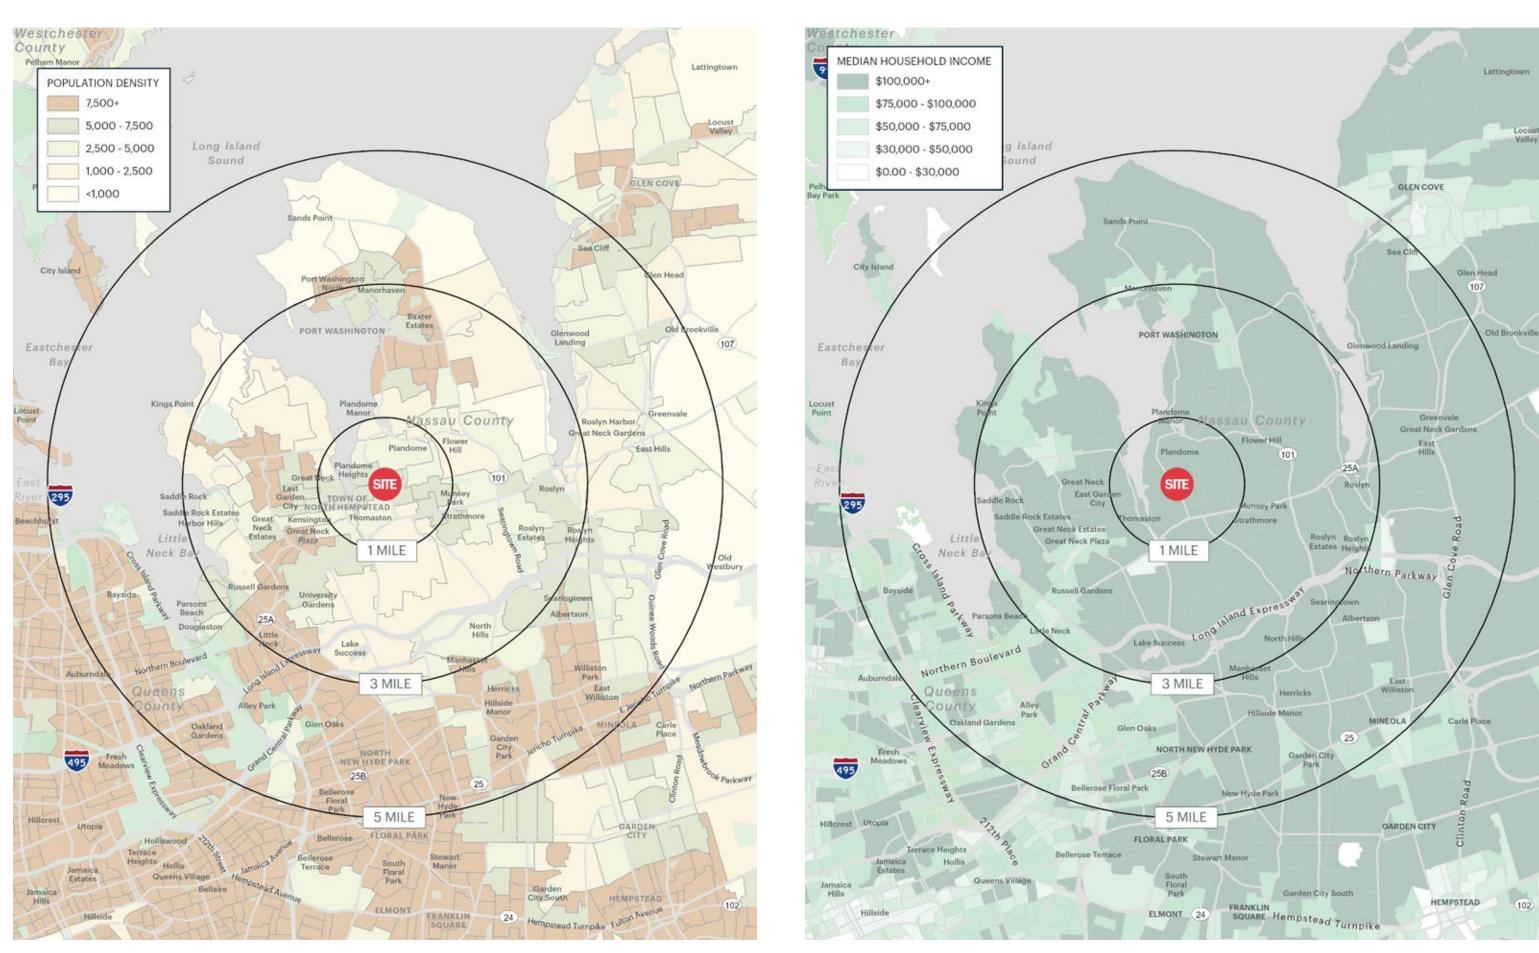

## **AREA DEMOGRAPHICS**

## **1 MILE RADIUS**

**POPULATION** 

11,150

**HOUSEHOLDS** 

3,725

**AVERAGE HOUSEHOLD INCOME** 

\$269,494

**MEDIAN HOUSEHOLD INCOME** 

\$198,722

**COLLEGE GRADUATES (BACHELOR'S+)** 

5,799 - 53.4%

**TOTAL BUSINESSES** 

786

**TOTAL EMPLOYEES** 

7,058

**DAYTIME POPULATION (W/16 YR+)** 

## **3 MILE RADIUS**

**POPULATION** 

103,242

**HOUSEHOLDS** 

38,909

**AVERAGE HOUSEHOLD INCOME** 

\$199,290

**MEDIAN HOUSEHOLD INCOME** 

\$134,865

**COLLEGE GRADUATES (BACHELOR'S+)** 

48,873 - 42.5%

**TOTAL BUSINESSES** 

6,724

TOTAL EMPLOYEES

71,817

**DAYTIME POPULATION (W/16 YR+)** 

## **5 MILE RADIUS**

**POPULATION** 

327,592

**HOUSEHOLDS** 

119,691

**AVERAGE HOUSEHOLD INCOME** 

\$164,839

MEDIAN HOUSEHOLD INCOME

\$116,230

**COLLEGE GRADUATES (BACHELOR'S +)** 

136,722 - 38.1%

**TOTAL BUSINESSES** 

14,673

**TOTAL EMPLOYEES** 

182,866

**DAYTIME POPULATION (W/16 YR+)** 