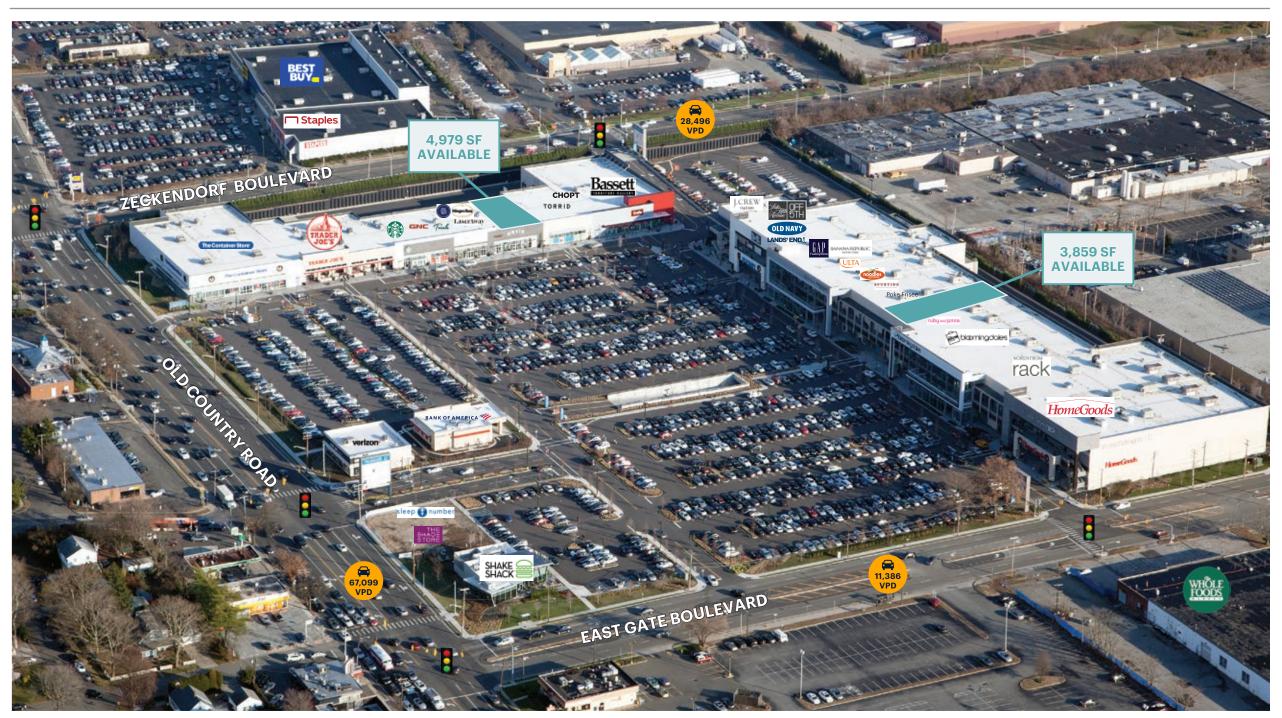

# **SITE PLAN**

#### ► SPACE AVAILABLE

4,979 SF - AVAILABLE 3,859 SF - AVAILABLE

#### **CO-TENANTS**

THE CONTAINER STORE, TRADER JOE'S, HOMEGOODS, NORDSTROM RACK, BLOOMINGDALE'S OUTLET STORE, SAKS OFF FIFTH, ULTA, BASSETT HOME FURNISHINGS, GAP FACTORY STORE, BANANA REPUBLIC OUTLET, OLD NAVY, J.CREW FACTORY, SHAKE SHACK, STARBUCKS, CHOP'T

#### MARKET OVERVIEW

NEIGHBORS INCLUDE THE ROOSEVELT FIELD MALL, 1 OF THE TOP TEN MALLS IN THE U.S.

APPLE STORE, NORDSTROM, LIFETIME FITNESS, WALMART, BEST BUY, COSTCO, TARGET, EISENHOWER PARK, HOFSTRA UNIVERSITY, NASSAU COMMUNITY COLLEGE.