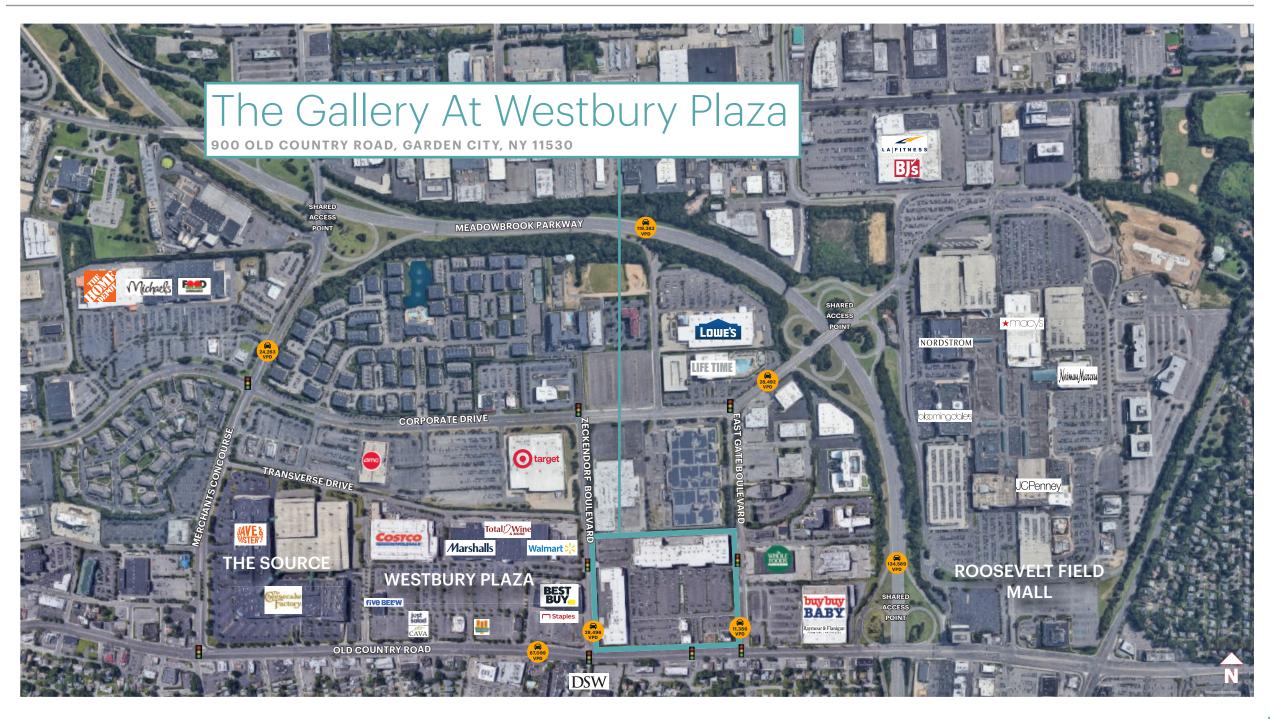

INGDALE'S OUTLET STORE, SAKS OFF FIFTH, ULTA, BASSETT HOME FURNISHINGS, GAP FACTORY STORE, BANANA REPUBLIC OUTLET, OLD NAVY, J.CREW FACTORY, SHAKE SHACK, STARBUCKS, CHOP'T

#### MARKET OVERVIEW

NEIGHBORS INCLUDE THE ROOSEVELT FIELD MALL, 1 OF THE TOP TEN MALLS IN THE U.S.

APPLE STORE, NORDSTROM, LIFETIME FITNESS, WALMART, BEST BUY, COSTCO, TARGET, EISENHOWER PARK, HOFSTRA UNIVERSITY, NASSAU COMMUNITY COLLEGE.

WESTBURY/GARDEN CITY IS THE STRONGEST RETAIL, CORPORATE OFFICE AND INDUSTRIAL TRADE AREA ON LONG ISLAND.

# **SITE PLAN**







## **MARKET OVERVIEW RETAIL MAP**



# MINUTE DRIVE TIME

557,292

Overall Population

470,635

Daytime Demographics (16 years or Over)

\$149,060

Average HH Income

42.5%

Bachelor's Degree or Higher

53.6%

Annual HH Income of \$100k+



# **AERIAL**



# **AERIAL**



# THE GALLERY AT WESTBURY PLAZA

SHOPPING CENTER PHOTOS



# THE GALLERY AT WESTBURY PLAZA

SHOPPING CENTER PHOTOS



#### **CONSUMER PROFILES**

#### **TOP TIER**



- Highly educated, successful consumer market: more than one in three residents has a postgraduate degree
- Married couples without children or married couples with older children dominate this market
- Wealthiest consumers who spend money on themselves; visit day spas and salons, use dry cleaning services and exercise at exclusive clubs
- Socially responsible consumers who aim for a balanced lifestyle, they are goal-oriented and hardworking but make time for kids/grandkids and maintain a close knit group of friends
- Housing units are owner occupied with the highest home values



BLOOMINGDALE'S THE OUTLET