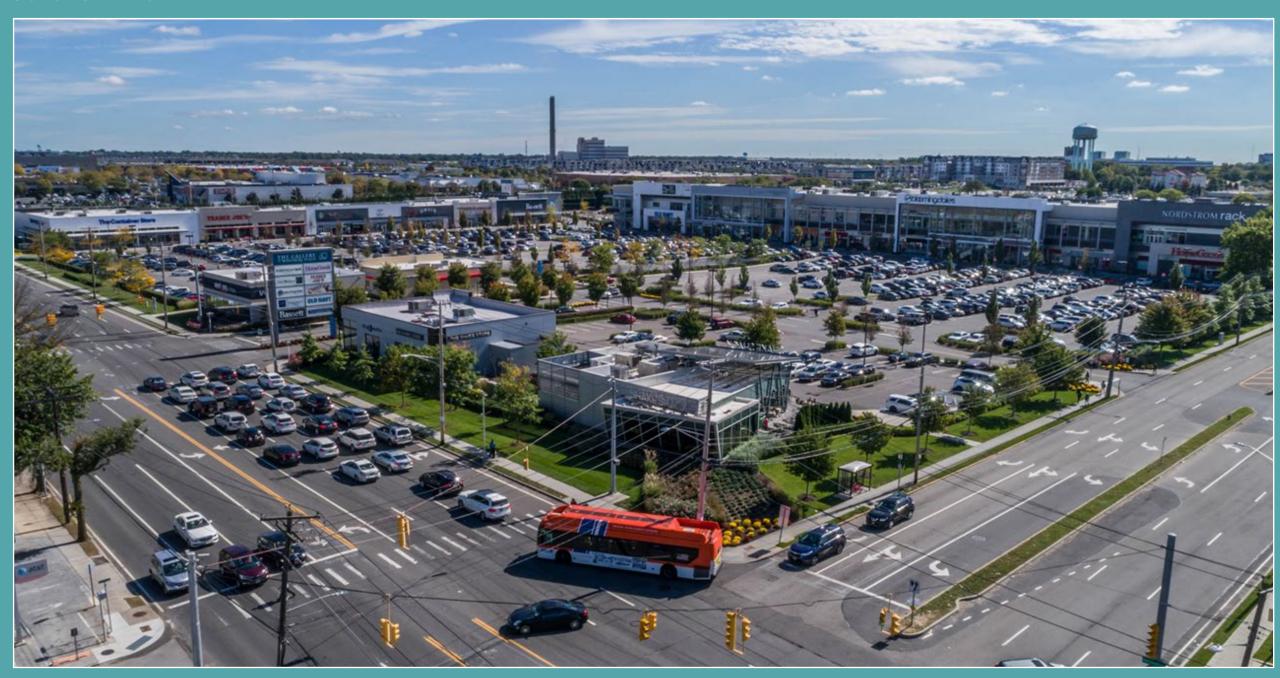

# The Gallery At Westbury Plaza

900 OLD COUNTRY ROAD, GARDEN CITY, NY 11530



# **PHOTO**

# SUBJECT PROPERTY



## **SUMMARY**

SUBJECT PROPERTY

#### **LOCATION**

900 OLD COUNTRY ROAD GARDEN CITY, LONG ISLAND

#### ► SPACE AVAILABLE

4,979 SF - AVAILABLE 3,859 SF - AVAILABLE

#### **CO-TENANTS**

THE CONTAINER STORE, TRADER JOE'S, HOMEGOODS, NORDSTROM RACK, BLOOMINGDALE'S OUTLET STORE, SAKS OFF FIFTH, ULTA, BASSETT HOME FURNISHINGS, GAP FACTORY STORE, BANANA REPUBLIC OUTLET, OLD NAVY, J.CREW FACTORY, SHAKE SHACK, STARBUCKS, CHOP'T

#### MARKET OVERVIEW

NEIGHBORS INCLUDE THE ROOSEVELT FIELD MALL, 1 OF THE TOP TEN MALLS IN THE U.S.

APPLE STORE, NORDSTROM, LIFETIME FITNESS, WALMART, BEST BUY, COSTCO, TARGET, EISENHOWER PARK, HOFSTRA UNIVERSITY, NASSAU COMMUNITY COLLEGE.

WESTBURY/GARDEN CITY IS THE STRONGEST RETAIL, CORPORATE OFFICE AND INDUSTRIAL TRADE AREA ON LONG ISLAND.

# **SITE PLAN**