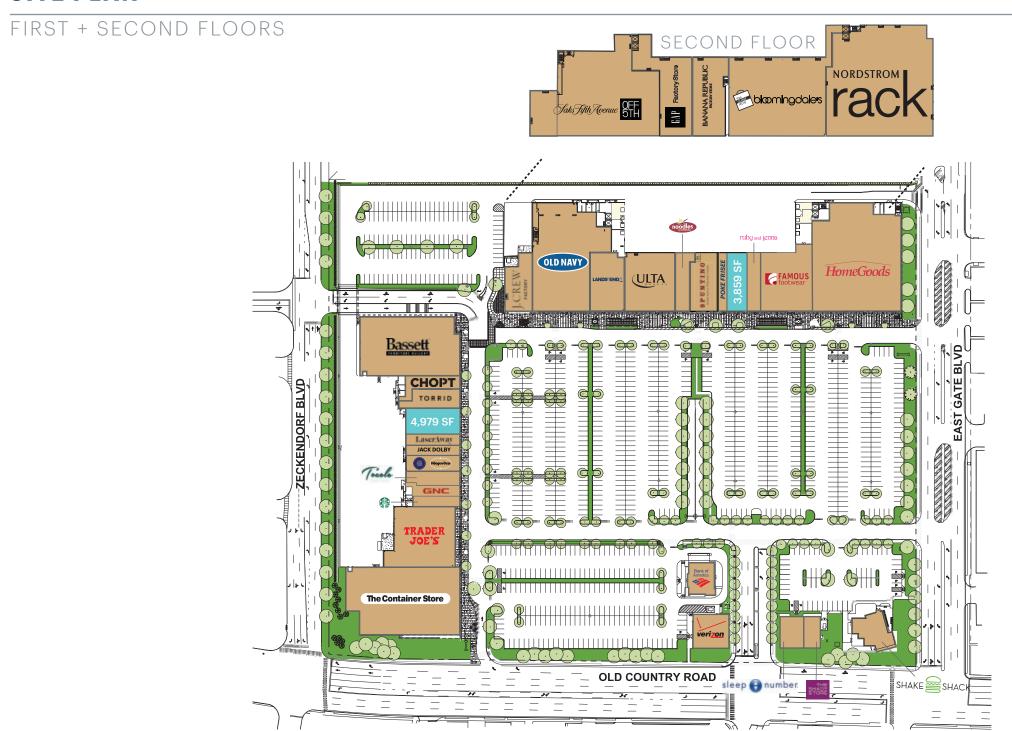

# **SITE PLAN**

#### ► SPACE AVAILABLE

4,979 SF - AVAILABLE 3,859 SF - AVAILABLE

#### **CO-TENANTS**

THE CONTAINER STORE, TRADER JOE'S, HOMEGOODS, NORDSTROM RACK, BLOOMINGDALE'S OUTLET STORE, SAKS OFF FIFTH, ULTA, BASSETT HOME FURNISHINGS, GAP FACTORY STORE, BANANA REPUBLIC OUTLET, OLD NAVY, J.CREW FACTORY, SHAKE SHACK, STARBUCKS, CHOP'T