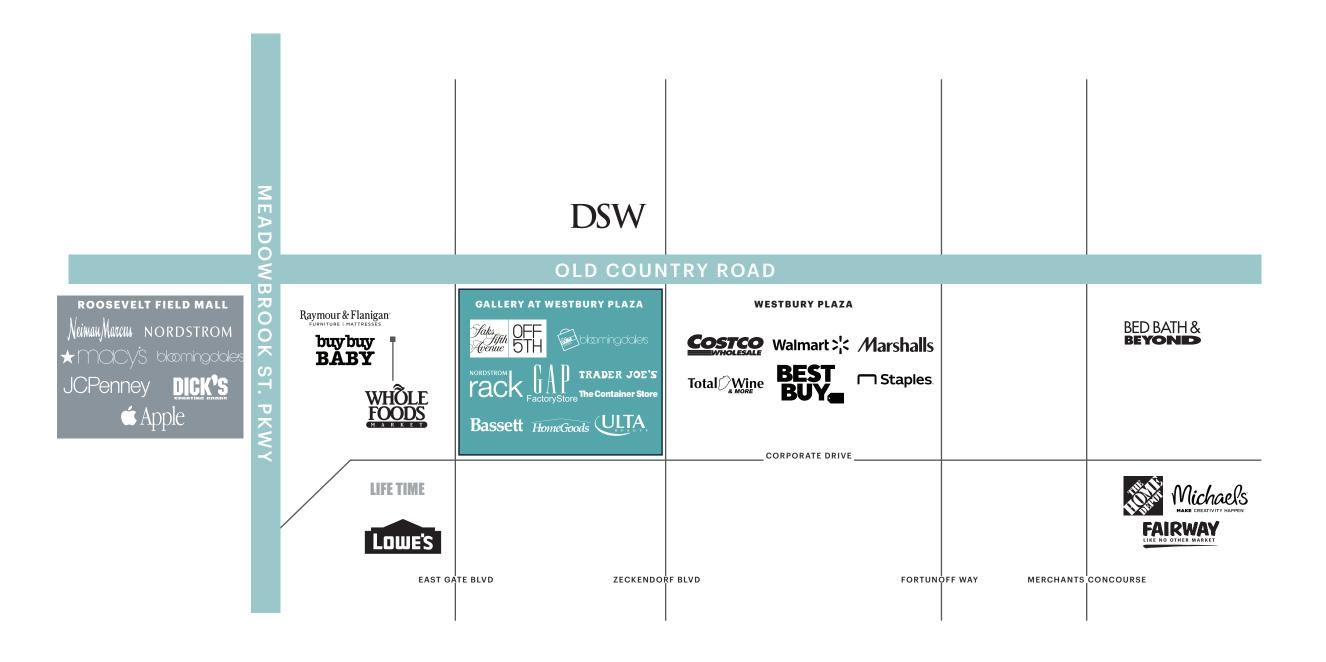

## **MARKET OVERVIEW RETAIL MAP**

#### MARKET OVERVIEW

NEIGHBORS INCLUDE THE ROOSEVELT FIELD MALL, 1 OF THE TOP TEN MALLS IN THE U.S.

APPLE STORE, NORDSTROM, LIFETIME FITNESS, WALMART, BEST BUY, COSTCO, TARGET, EISENHOWER PARK, HOFSTRA UNIVERSITY, NASSAU COMMUNITY COLLEGE.

WESTBURY/GARDEN CITY IS THE STRONGEST RETAIL, CORPORATE OFFICE AND INDUSTRIAL TRADE AREA ON LONG ISLAND.