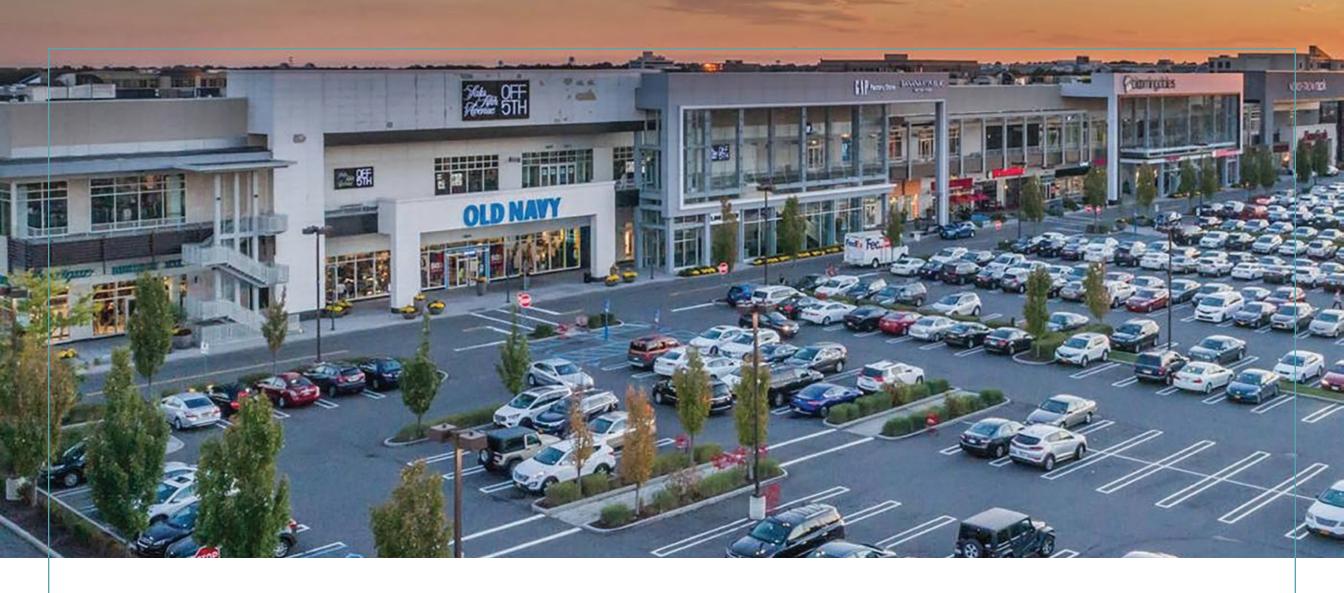

# The Gallery At Westbury Plaza

900 OLD COUNTRY ROAD, GARDEN CITY, NY 11530



# **PHOTO**

# SUBJECT PROPERTY



## **SUMMARY**

SUBJECT PROPERTY

#### **LOCATION**

900 OLD COUNTRY ROAD GARDEN CITY, LONG ISLAND

#### ► SPACE AVAILABLE

4,979 SF - AVAILABLE 3,859 SF - AVAILABLE

#### **CO-TENANTS**

THE CONTAINER STORE, TRADER JOE'S, HOMEGOODS, NORDSTROM RACK, BLOOMINGDALE'S OUTLET STORE, SAKS OFF FIFTH, ULTA, BASSETT HOME FURNISHINGS, GAP FACTORY STORE, BANANA REPUBLIC OUTLET, OLD NAVY, J.CREW FACTORY, SHAKE SHACK, STARBUCKS, CHOP'T

#### MARKET OVERVIEW

NEIGHBORS INCLUDE THE ROOSEVELT FIELD MALL, 1 OF THE TOP TEN MALLS IN THE U.S.

APPLE STORE, NORDSTROM, LIFETIME FITNESS, WALMART, BEST BUY, COSTCO, TARGET, EISENHOWER PARK, HOFSTRA UNIVERSITY, NASSAU COMMUNITY COLLEGE.

WESTBURY/GAR