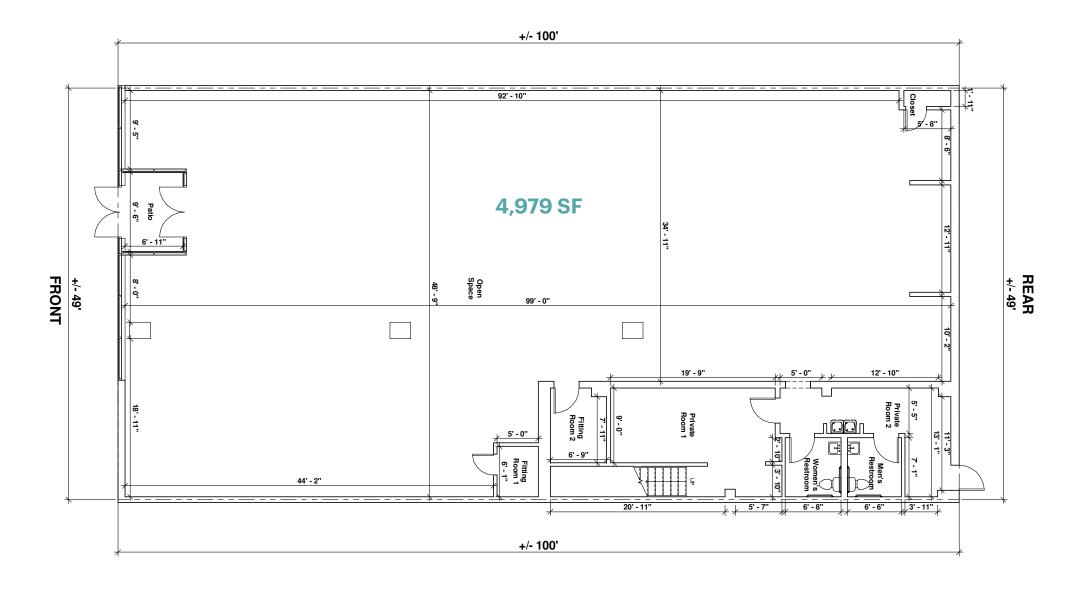

# **SITE PLAN**

#### ► SPACE AVAILABLE

4,979 SF - AVAILABLE 3,859 SF - AVAILABLE