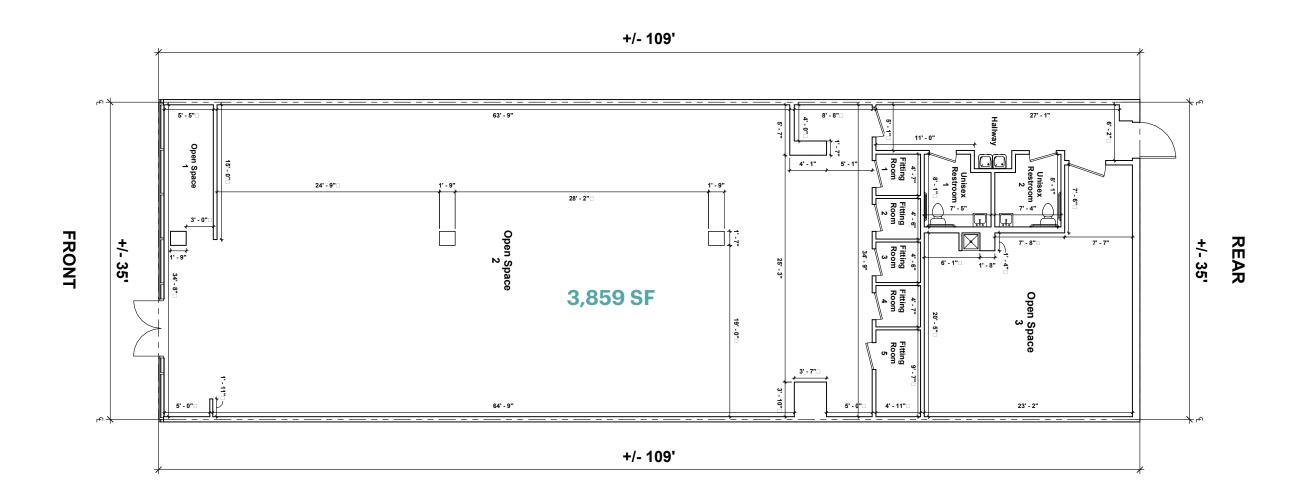

## **SUMMARY**

SUBJECT PROPERTY

#### **LOCATION**

900 OLD COUNTRY ROAD GARDEN CITY, LONG ISLAND

#### ► SPACE AVAILABLE

4,979 SF - AVAILABLE 3,859 SF - AVAILABLE

#### **CO-TENANTS**

THE CONTAINER STORE, TRADER JOE'S, HOMEGOODS, NORDSTROM RACK, BLOOMINGDALE'S OUTLET STORE, SAKS OFF FIFTH, ULTA, BASSETT HOME FURNISHINGS, GAP FACTORY STORE, BANANA REPUBLIC OUTLET, OLD NAVY, J.CREW FACTORY, SHAKE SHACK, STARBUCKS, CHOP'T

#### MARKET OVERVIEW

NEIGHBORS INCLUDE THE ROOSEVELT FIELD MALL, 1 OF THE TOP TEN MALLS IN THE U.S.

APPLE STORE, NORDSTROM, LIFETIME FITNESS, WALMART, BEST BUY, COSTCO, TARGET, EISENHOWER PARK, HOFSTRA UNIVERSITY, NASSAU COMMUNITY COLLEGE.

WESTBURY/GARDEN CITY IS THE STRONGEST RETAIL, CORPORATE OFFICE AND INDUSTRIAL TRADE AREA ON LONG ISLAND.

# **SITE PLAN**







## **MARKET OVERVIEW RETAIL MAP**



# MINUTE DRIVE TIME

557,292

Overall Population

470,635

Daytime Demographics (16 years or Over)

\$149,060

Average HH Income

42.5%

Bachelor's Degree or Higher

53.6%

Annual HH Income of \$100k+



# **AERIAL**



# **AERIAL**



# THE GALLERY AT WESTBURY PLAZA

SHOPPING CENTER PHOTOS



# THE GALLERY AT WESTBURY PLAZA

SHOPPING CENTER PHOTOS



#### **CONSUMER PROFILES**

#### **TOP TIER**



- Highly educated, successful consumer market: more than one in three residents has a postgraduate degree
- Married couples without children or married couples with older children dominate this market
- Wealthiest consumers who spend money on themselves; visit day spas and salons, use dry cleaning services and exercise at exclusive clubs
- Socially respo