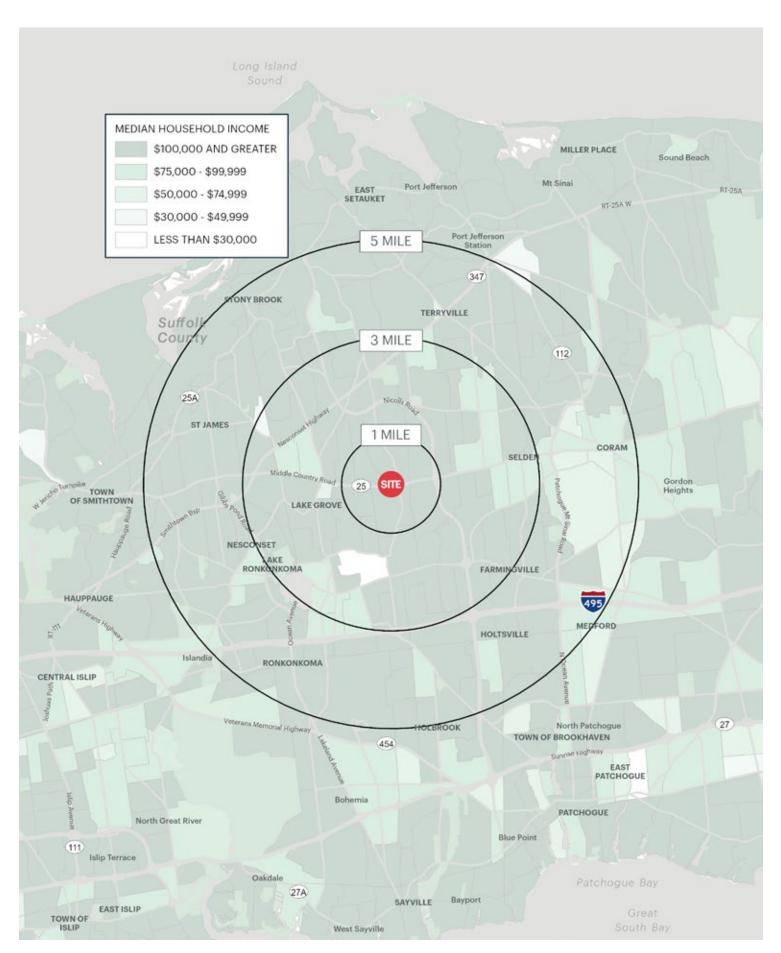

### **AREA DEMOGRAPHICS**

### **1 MILE RADIUS**

**POPULATION** 

10,350

**HOUSEHOLDS** 

3,268

**AVERAGE HOUSEHOLD INCOME** 

\$159,564

**MEDIAN HOUSEHOLD INCOME** 

\$124,851

**COLLEGE GRADUATES (BACHELOR'S +)** 

2,680 - 36.0%

**TOTAL BUSINESSES** 

450

**TOTAL EMPLOYEES** 

3,671

**DAYTIME POPULATION (W/16 YR+)** 

#### **3 MILE RADIUS**

**POPULATION** 

102,179

**HOUSEHOLDS** 

34,397

**AVERAGE HOUSEHOLD INCOME** 

\$152,192

**MEDIAN HOUSEHOLD INCOME** 

\$114,728

**COLLEGE GRADUATES (BACHELOR'S+)** 

28,678 - 39.0%

**TOTAL BUSINESSES** 

2,938

**TOTAL EMPLOYEES** 

26,312

**DAYTIME POPULATION (W/16 YR+)** 

#### **5 MILE RADIUS**

**POPULATION** 

252,407

**HOUSEHOLDS** 

84,388

**AVERAGE HOUSEHOLD INCOME** 

\$155,603

**MEDIAN HOUSEHOLD INCOME** 

\$115,561

**COLLEGE GRADUATES (BACHELOR'S+)** 

70,842 - 41.0%

**TOTAL BUSINESSES** 

8,205

**TOTAL EMPLOYEES** 

108,237

**DAYTIME POPULATION (W/16 YR +)** 

### **AREA DEMOGRAPHICS**

2101 MIDDLE COUNTRY ROAD CENTEREACH, NEW YORK