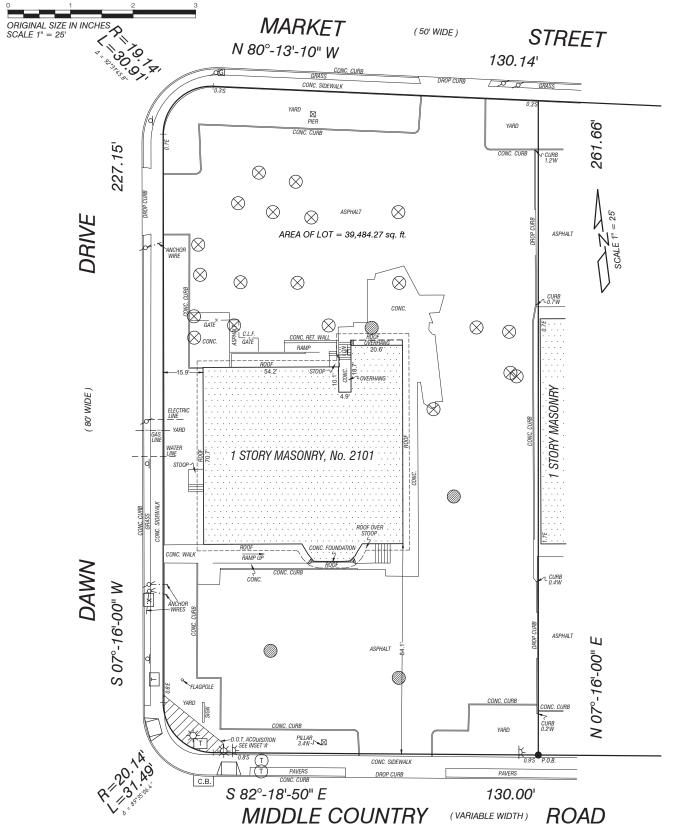

# **AERIAL PHOTO**

OVERHEAD AERIAL SURVEY

#### **LOT SIZE**

±40,000 SF

#### **FRONTAGE**

±135 FT on Middle Country Road ±260 FT on Dawn Drive