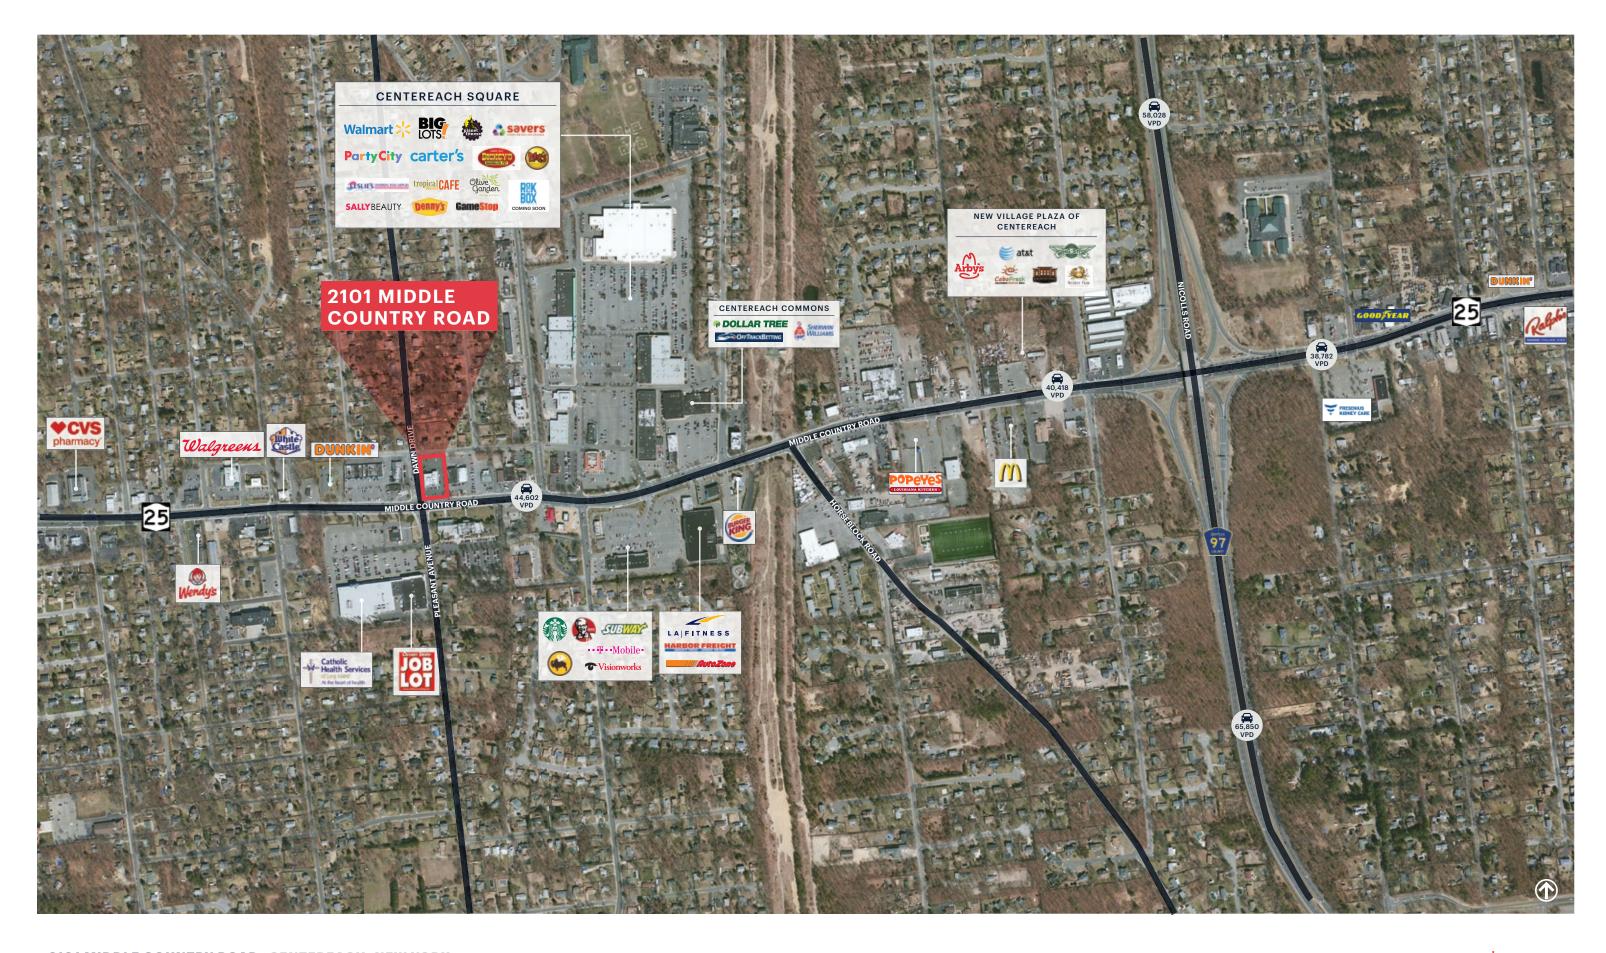

#### **NEIGHBORS**

Walmart, Big Lots, AutoZone, Harbor Freight Tools, Party City, Chase Bank, KFC, Wendy's, White Castle

## **MARKET AERIAL**

2101 MIDDLE COUNTRY ROAD CENTEREACH, NEW YORK ripcony.com

# **AERIAL PHOTO**

2101 MIDDLE COUNTRY ROAD CENTEREACH, NEW YORK