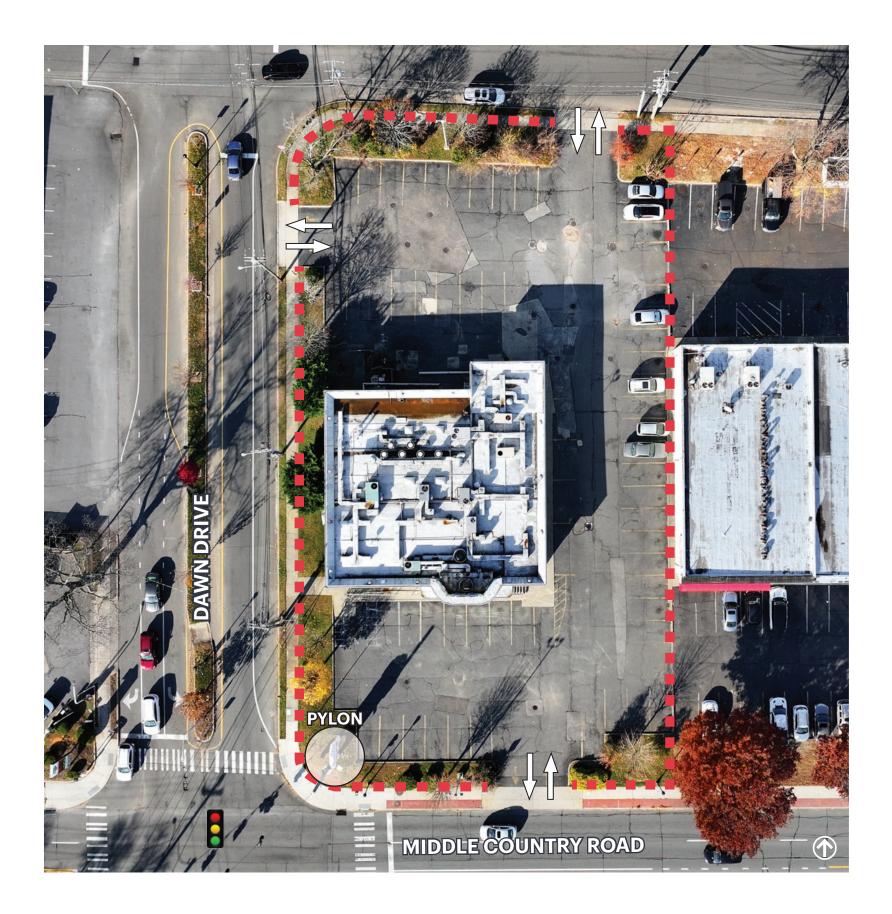

# **AERIAL PHOTO**

2101 MIDDLE COUNTRY ROAD CENTEREACH, NEW YORK

#### SITE

Former Suffolk Palace Diner

#### **LOT SIZE**

±40,000 SF

#### **FRONTAGE**

±135 FT on Middle Country Road ±260 FT on Dawn Drive

#### **COMMENTS**

Prominent free standing site at signalized intersection

Redevelopment opportunity for single tenant/multi-tenant configurations

Multiple Ingress/Egress Points

60+ Exclusive Parking Spaces

Pylon/Monument Signage Available

Over 44,600 cars per day on Middle Country Road