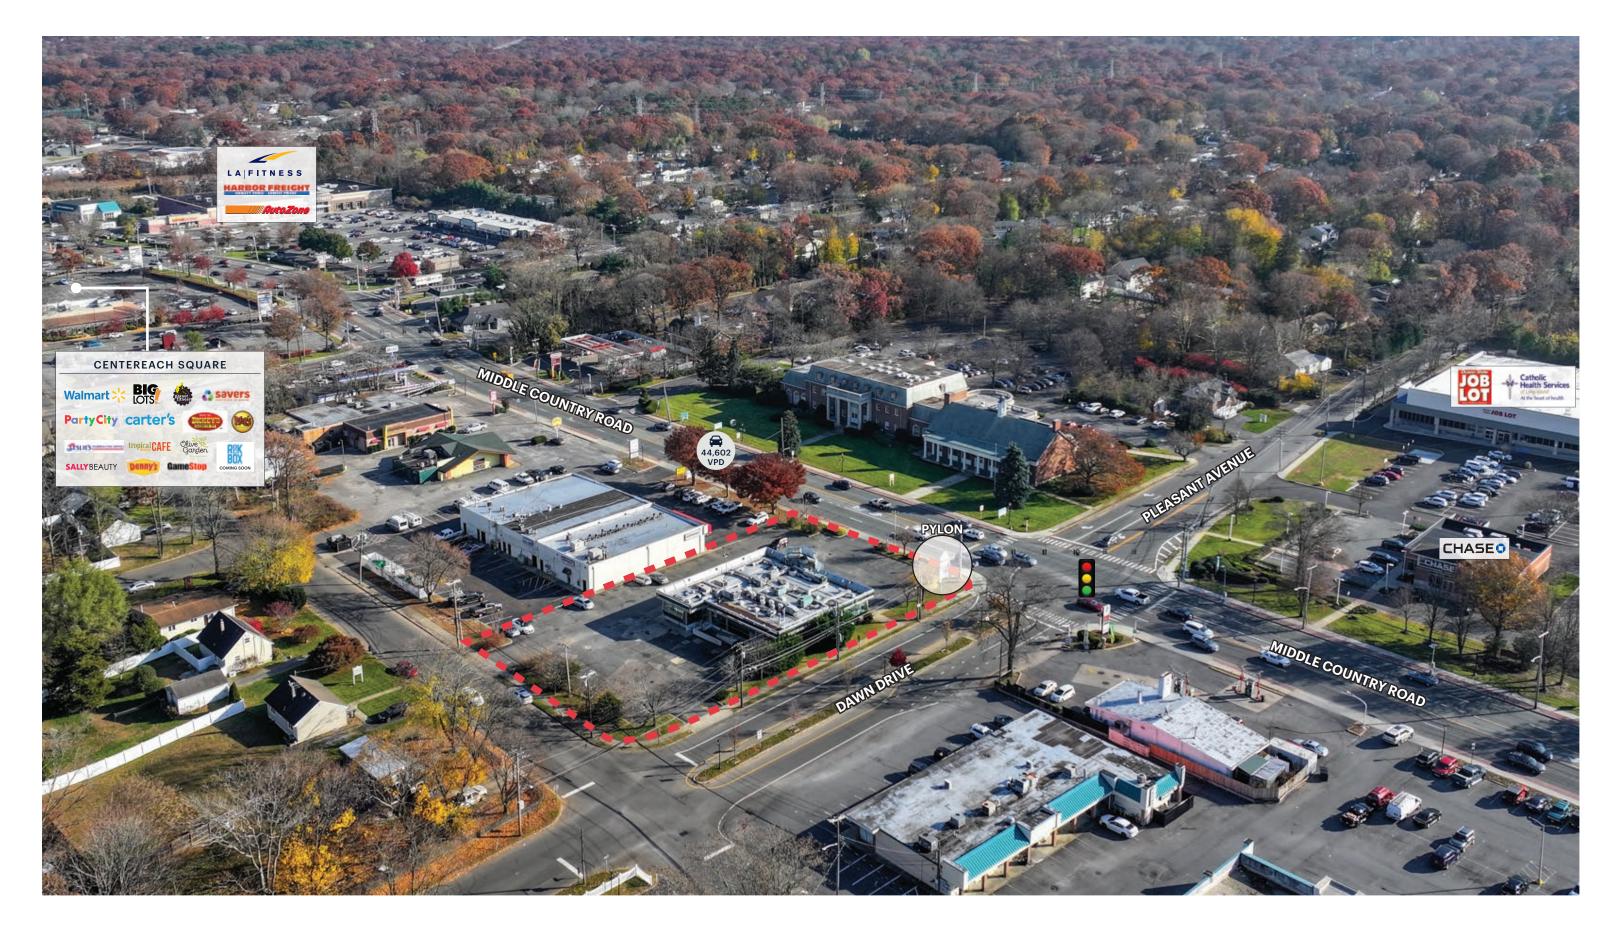

#### **NEIGHBORS**

Walmart, Big Lots, AutoZone, Harbor Freight Tools, Party City, Chase Bank, KFC, Wendy's, White Castle

#### **COMMENTS**

Prominent free standing site at signalized intersection

Redevelopment opportunity for single tenant/multi-tenant configurations

Multiple Ingress/Egress Points

60+ Exclusive Parking Spaces

Pylon/Monument Signage Available

Over 44,600 cars per day on Middle Country Road

# **AERIAL PHOTO**

OVERHEAD AERIAL SURVEY