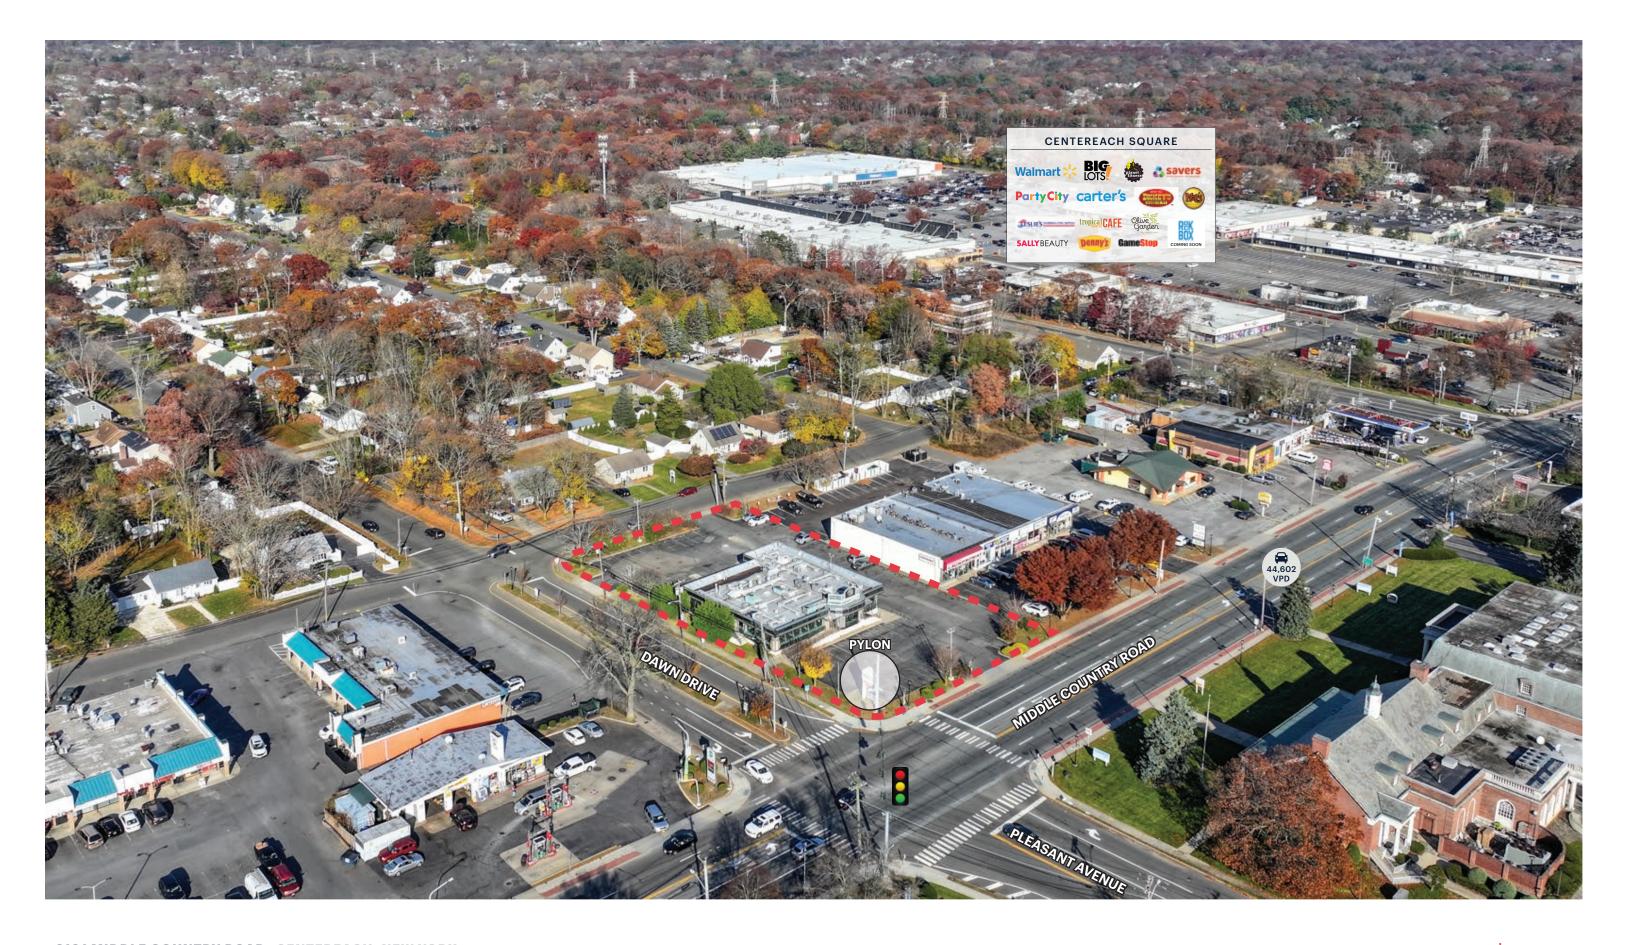

#### **NEIGHBORS**

Walmart, Big Lots, AutoZone, Harbor Freight Tools, Party City, Chase Bank, KFC, Wendy's, White Castle

#### **COMMENTS**

Prominent free standing site at signalized intersection

Redevelopment opportunity for single tenant/multi-tenant configurations

Multiple Ingress/Egress Points

60+ Exclusive Parking Spaces

Pylon/Monument Signage Available

Over 44,600 cars per day on Middle Country Road

# **AERIAL PHOTO**

OVERHEAD AERIAL SURVEY