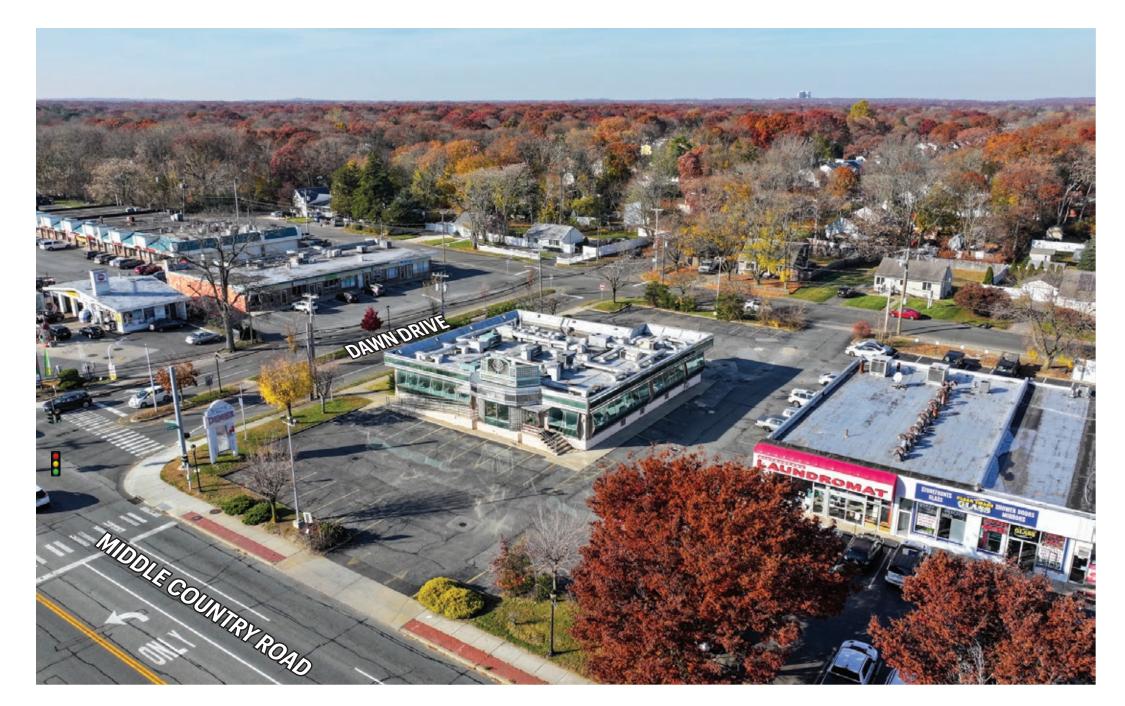

# **2101 MIDDLE COUNTRY ROAD**

**NEC MIDDLE COUNTRY ROAD & DAWN DRIVE** 

#### SITE

Former Suffolk Palace Diner

#### **FRONTAGE**

±135 FT on Middle Country Road ±260 FT on Dawn Drive

#### **COMMENTS**

Prominent free standing site at signalized intersection

Redevelopment opportunity for single tenant/multi-tenant configurations

Multiple Ingress/Egress Points

60+ Exclusive Parking Spaces

Pylon/Monument Signage Available

Over 44,600 cars per day on Middle Country Road