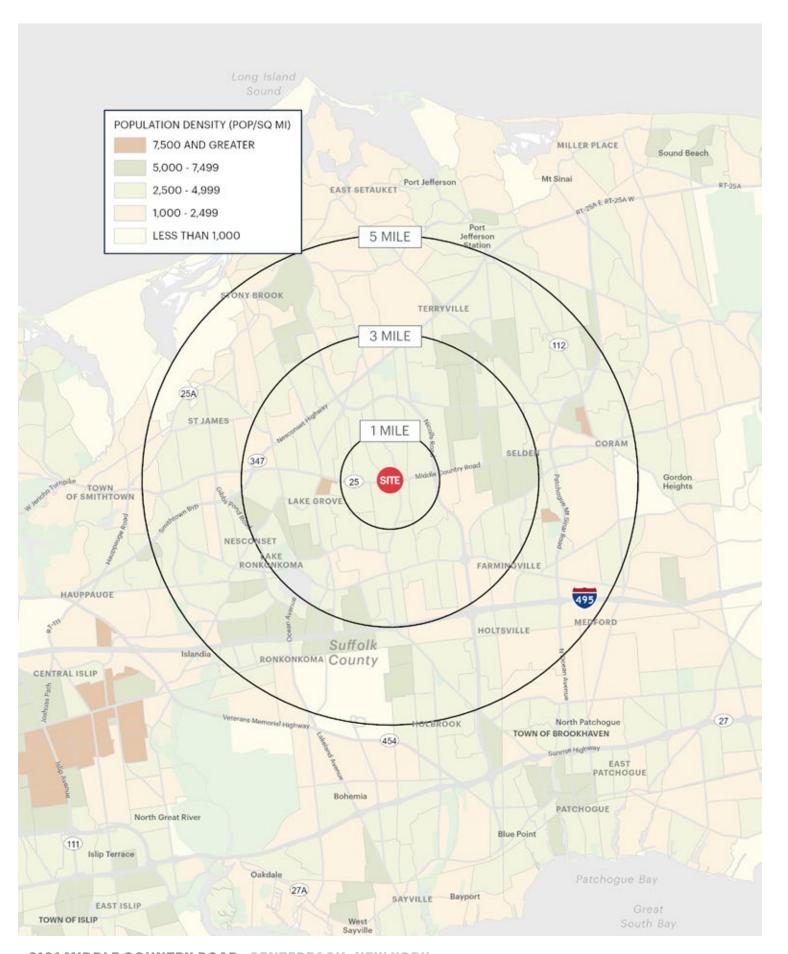

### **AREA DEMOGRAPHICS**

### **1 MILE RADIUS**

**POPULATION** 

10,350

**HOUSEHOLDS** 

3,268

**AVERAGE HOUSEHOLD INCOME** 

\$159,564

**MEDIAN HOUSEHOLD INCOME** 

\$124,851

**COLLEGE GRADUATES (BACHELOR'S +)** 

2,680 - 36.0%

**TOTAL BUSINESSES** 

450

**TOTAL EMPLOYEES** 

3,671

**DAYTIME POPULATION (W/16 YR+)** 

8,886

#### **3 MILE RADIUS**

**POPULATION** 

102,179

**HOUSEHOLDS** 

34,397

**AVERAGE HOUSEHOLD INCOME** 

\$152,192

**MEDIAN HOUSEHOLD INCOME** 

\$114,728

**COLLEGE GRADUATES (BACHELOR'S+)** 

28,678 - 39.0%

**TOTAL BUSINESSES** 

2,938

**TOTAL EMPLOYEES** 

26,312

**DAYTIME POPULATION (W/16 YR+)** 

77,996

#### **5 MILE RADIUS**

**POPULATION** 

252,407

**HOUSEHOLDS** 

84,388

**AVERAGE HOUSEHOLD INCOME** 

\$155,603

**MEDIAN HOUSEHOLD INCOME** 

\$115,561

**COLLEGE GRADUATES (BACHELOR'S+)** 

70,842 - 41.0%

**TOTAL BUSINESSES** 

8,205

**TOTAL EMPLOYEES** 

108,237

**DAYTIME POPULATION (W/16 YR +)** 

235,404