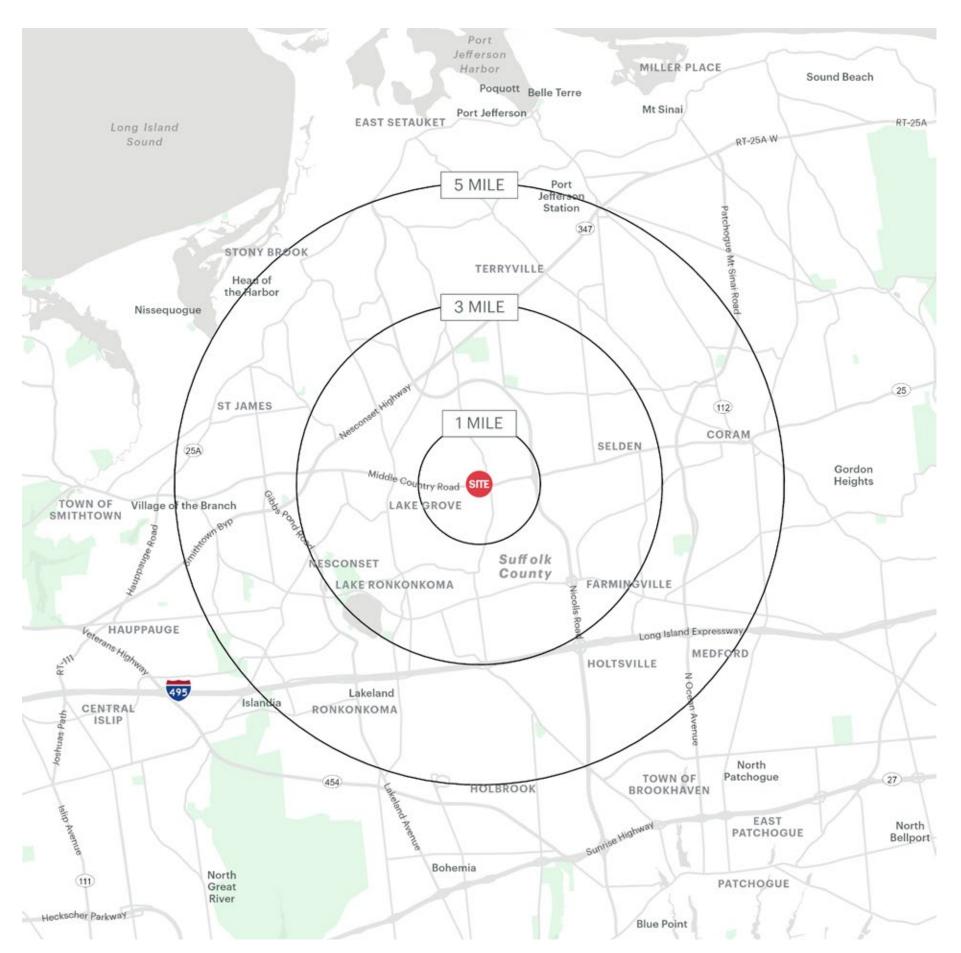

uest** 

#### **TAXES**

\$42,595 per year

#### **FRONTAGE**

±135 FT on Middle Country Road ±260 FT on Dawn Drive

#### **POSSESSION**

**Immediate** 

#### **NEIGHBORS**

Walmart, Big Lots, AutoZone, Harbor Freight Tools, Party City, Chase Bank, KFC, Wendy's, White Castle

#### **COMMENTS**

Prominent free standing site at signalized intersection

Redevelopment opportunity for single tenant/multi-tenant configurations

Multiple Ingress/Egress Points

60+ Exclusive Parking Spaces

Pylon/Monument Signage Available

Over 44,600 cars per day on Middle Country Road

## **MARKET AERIAL**



2101 MIDDLE COUNTRY ROAD CENTEREACH, NEW YORK ripcony.com

# **AERIAL PHOTO**



2101 MIDDLE COUNTRY ROAD CENTEREACH, NEW YORK

# **AERIAL PHOTO**



OVERHEAD AERIAL SURVEY





### **AREA DEMOGRAPHICS**



### **1 MILE RADIUS**

**POPULATION** 

10,350

**HOUSEHOLDS** 

3,268

**AVERAGE HOUSEHOLD INCOME** 

\$159,564

**MEDIAN HOUSEHOLD INCOME** 

\$124,851

**COLLEGE GRADUATES (BACHELOR'S +)** 

2,680 - 36.0%

**TOTAL BUSINESSES** 

450

**TOTAL EMPLOYEES** 

3,671

**DAYTIME POPULATION (W/16 YR+)** 

8,886

#### **3 MILE RADIUS**

**POPULATION** 

102,179

**HOUSEHOLDS** 

34,397

**AVERAGE HOUSEHOLD INCOME** 

\$152,192

**MEDIAN HOUSEHOLD INCOME** 

\$114,728

**COLLEGE GRADUATES (BACHELOR'S+)** 

28,678 - 39.0%

**TOTAL BUSINESSES** 

2,938

**TOTAL EMPLOYEES** 

26,312

**DAYTIME POPULATION (W/16 YR+)** 

77,996

#### **5 MILE RADIUS**

**POPULATION** 

252,407

**HOUSEHOLDS** 

84,388

**AVERAGE HOUSEHOLD INCOME** 

\$155,603

**MEDIAN HOUSEHOLD INCOME** 

\$115,561

**COLLEGE GRADU