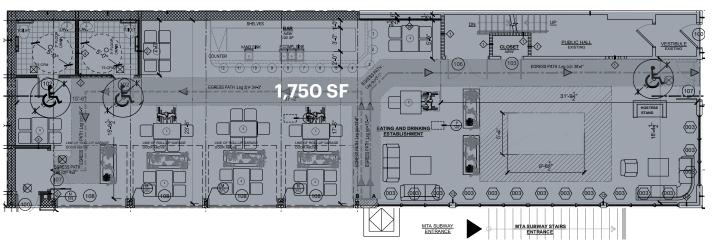

#### SIZE

Ground Floor 1,750 SF

#### **FRONTAGE**

Metropolitan Avenue 20 FT Lorimer Street 87 FT

#### **CEILING HEIGHTS**

Ground Floor 12 FT

#### **GROUND FLOOR**

METROPOLITAN AVEN