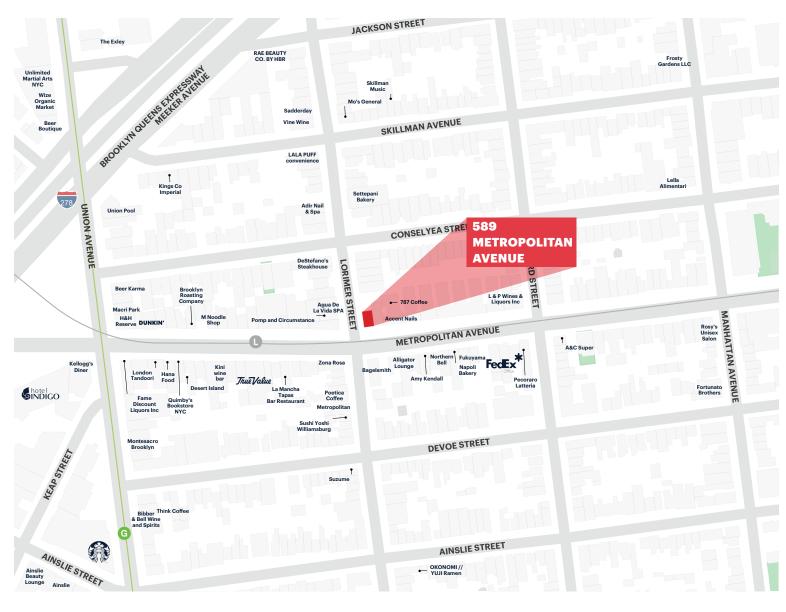

## **NEIGHBORS**

Bagelsmith, 787 Coffee, Zona Rosa, Napoli Bakery, Kellogg Diner, Starbucks

# **AREA RETAIL**