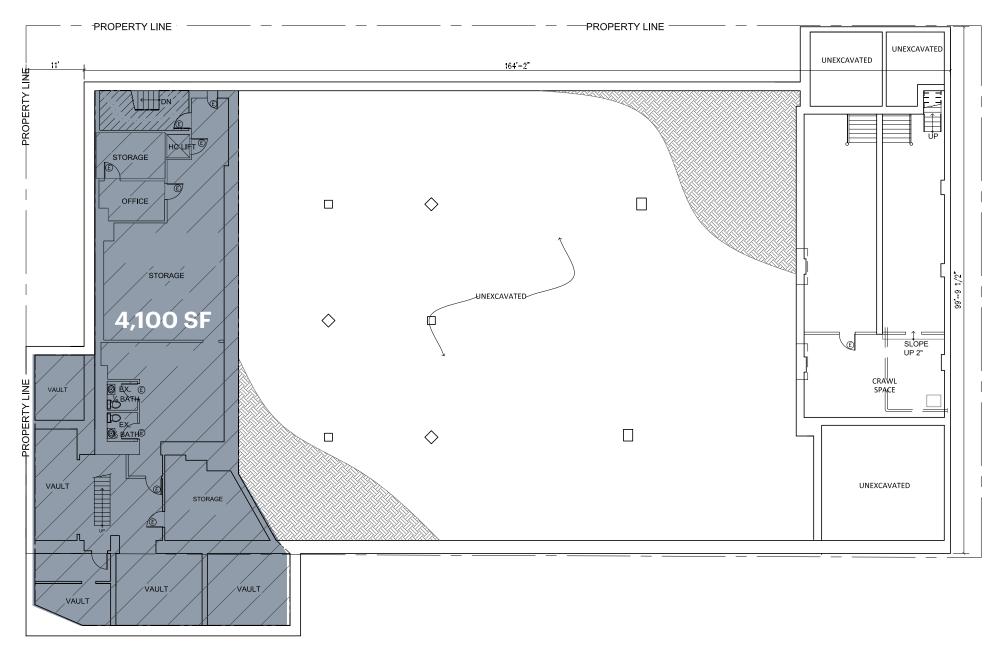

#### **FLOOR PLAN - LOWER LEVEL**

#### SIZE

Ground Floor 7,560 SF\* Lower Level 4,100 SF \*Divisible

#### **CEILING HEIGHTS**

Ground Floor 14 FT 6 IN Lower Level 8 FT 9 IN