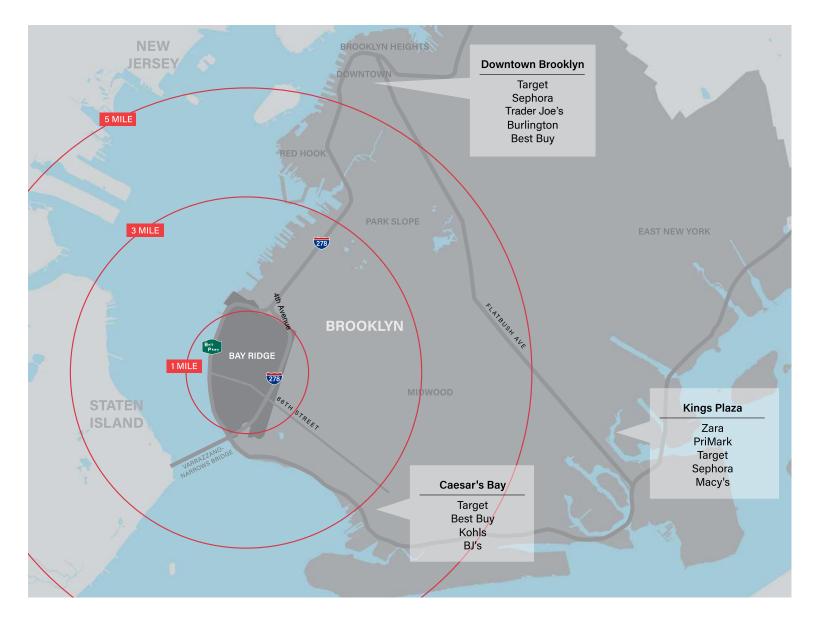

#### **REGIONAL RETAIL OPPORTUNITY**

#### **COMMENTS**

Regional retail opportunity Prime 86th Street Bay Ridge shopping district Tremendous frontage, signage and branding opportunity Adjacent to a public parking garage - 205 spaces Multiple bus lines and subway stops in immediate vicinity All uses considered Logical divisions available