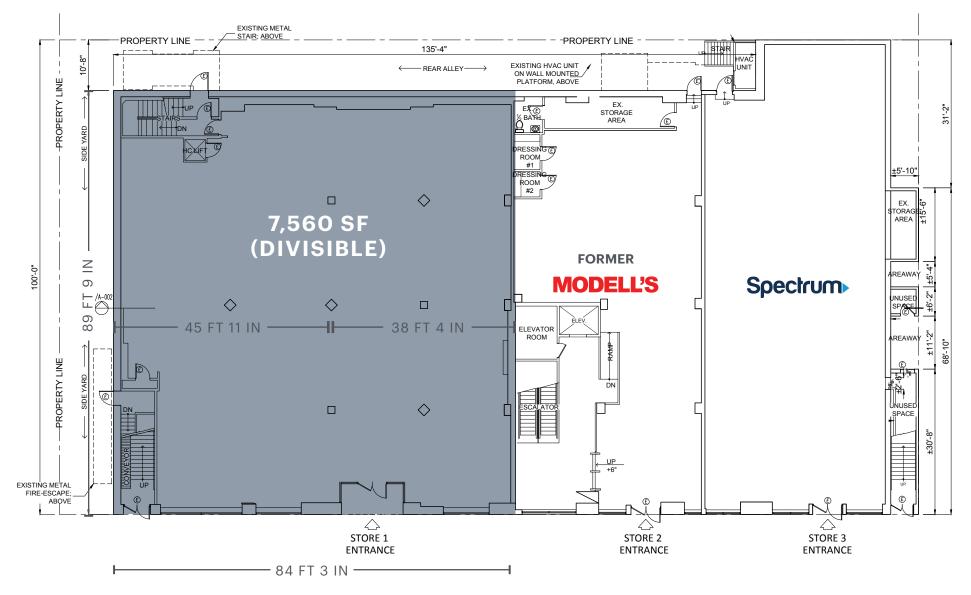

#### SIZE

Ground Floor 7,560 SF\* Lower Level 4,100 SF \*Divisible

#### **FLOOR PLAN - GROUND FLOOR**

86TH STREET