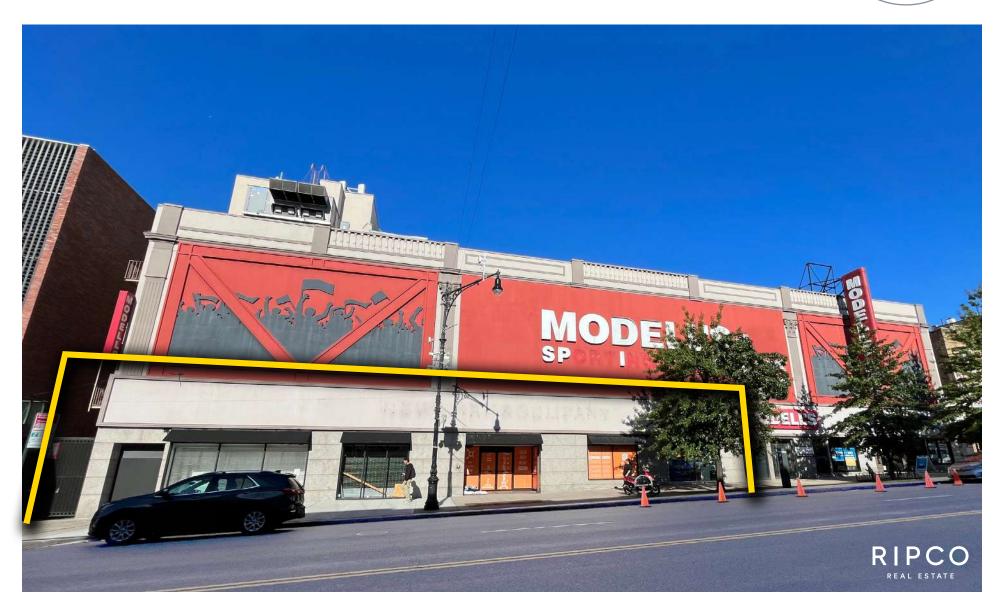

#### SIZE

Ground Floor 7,560 SF\* Lower Level 4,100 SF \*Divisible

#### FRONTAGE

86th Street 84 FT+

#### **STATUS**

Formerly NY & Co.