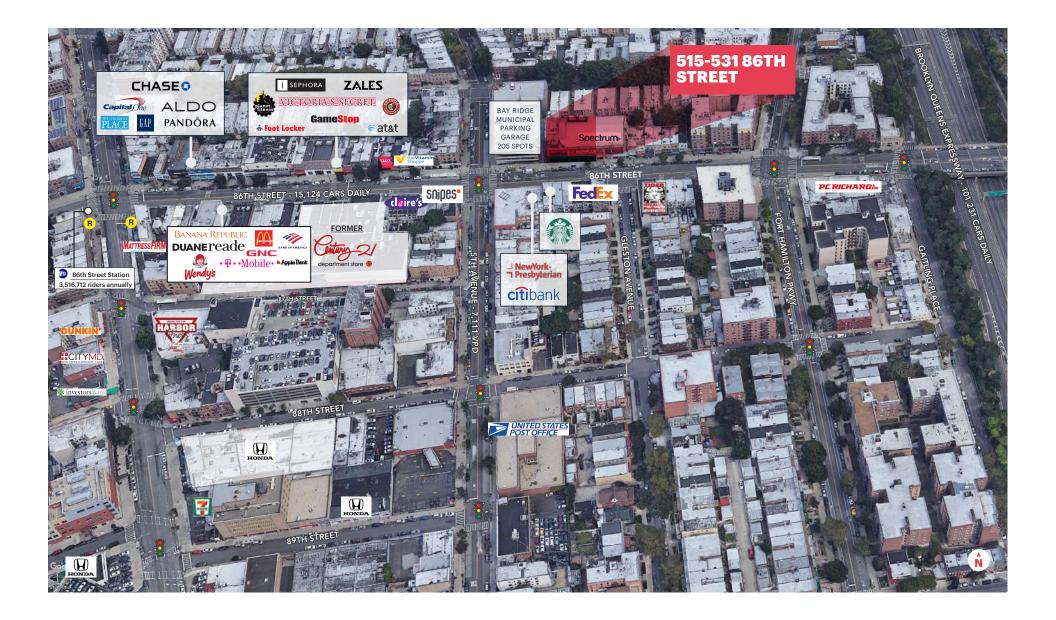

#### LOCATION

North side of 86th Street between 5th Avenue & Fort Hamilton Parkway

#### **NEIGHBORS**

Sephora, Foot Locker, Victoria's Secret, Chipotle, Starbucks, Zales, Planet Fitness