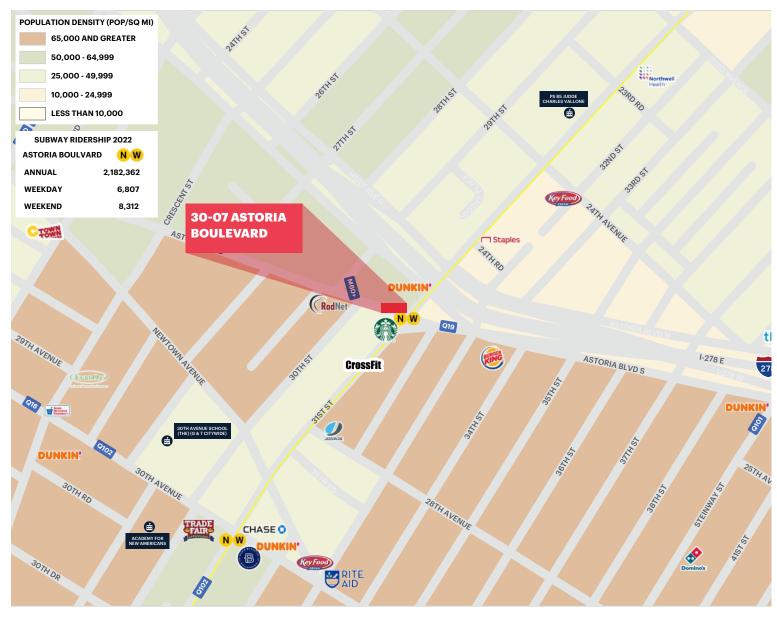

#### **NEIGHBORS**

Starbucks, Dunkin Donuts, SVL BAR, Neptune Diner, Basil Brick Oven Pizza, and Staples

#### COMMENTS

Former Boulevard Bagel Cafe with restaurant infrastructure in place (natural gas and venting)

Nearby Astoria Blvd (N,W) subway stop with 2,182,362 annual ridership

Large frontage on Astoria Boulevard

#### TRANSPORTATION

2022 Ridership Report

| Astoria Boulevard | <mark>N W</mark> |
|-------------------|------------------|
| Annual            | 2,182,362        |
| Weekday           | 6,807            |
| Weekend           | 8,312            |