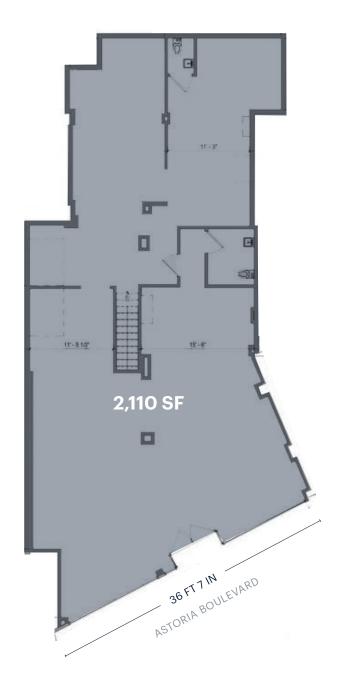

#### **GROUND FLOOR**

#### SIZE

Ground Floor 2,110 SF

#### FRONTAGE

Astoria Boulevard 36 FT 7 IN

11 FT