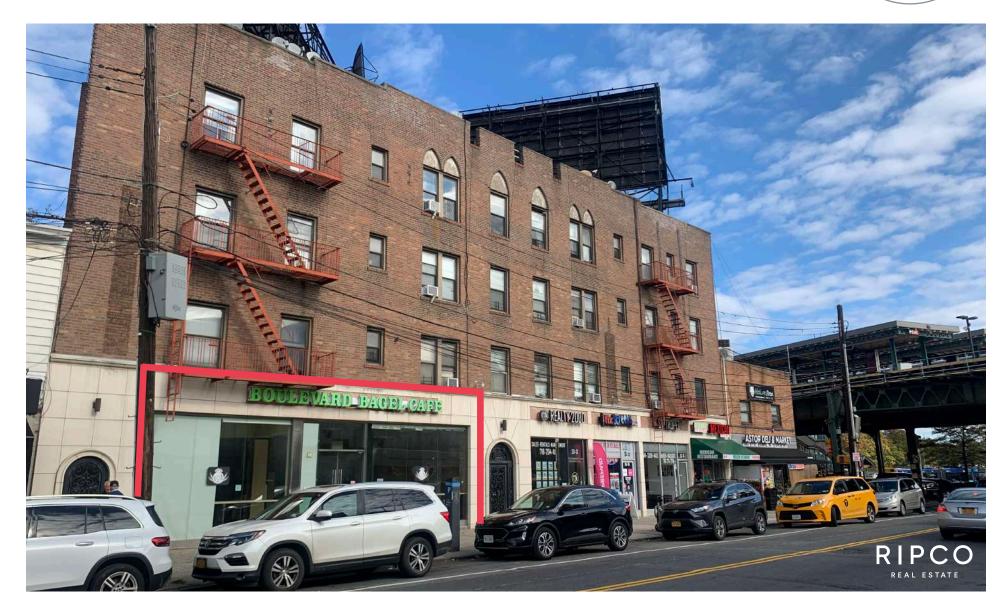

# **30-07 ASTORIA BOULEVARD**

Between 31st and 29th Streets

ASTORIA QUEENS | NEW YORK

## **STATUS** Formerly Boulevard Bagel Cafe

POSSESSION

Immediate

TERM

Negotiable

#### **NEIGHBORS**

Starbucks, Dunkin Donuts, SVL BAR, Neptune Diner, Basil Brick Oven Pizza, and Staples

#### COMMENTS

Former Boulevard Bagel Cafe with restaurant infrastructure in place (natural gas and venting)

Nearby Astoria Blvd (N,W) subway stop with 2,182,362 annual ridership

Large frontage on Astoria Boulevard