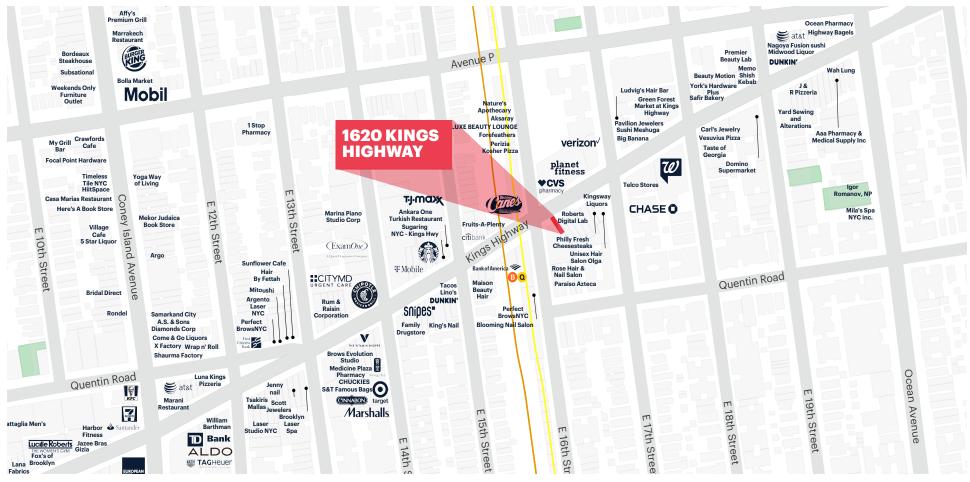

#### **NEIGHBORS**

CVS, Raising Canes, TJ Maxx, Turkish Supermarket (coming soon) T-Mobile (coming soon), Snipes, Verizon Wireless and Citibank

#### **COMMENTS**

Directly across the street from the newest retail additions and activity

Located in the heart of the Kings Highway Shopping District

One block from the Kings Highway Subway servicing the B and Q lines