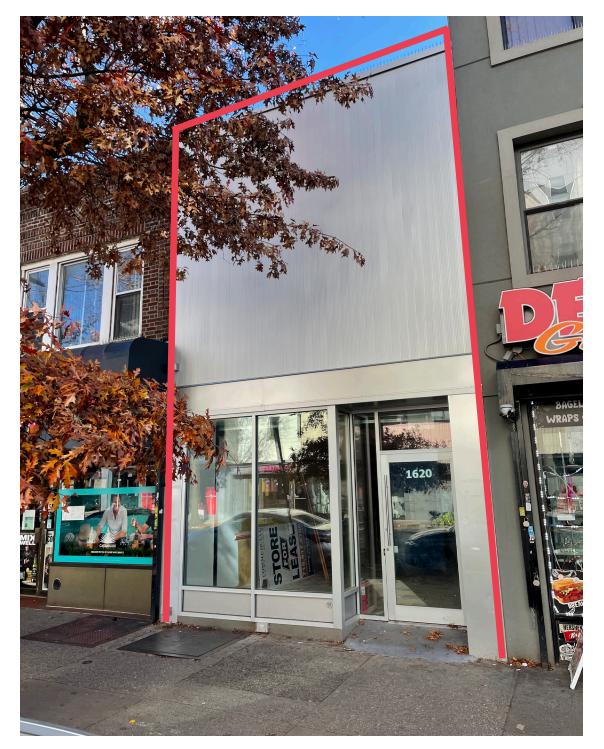

# 1620 KINGS HIGHWAY

Bewtween East 16th and 17th Streets

**HOMECREST**BROOKLYN | NY

#### **LOCATION**

Between East 16th and 17th Streets

#### **FRONTAGE**

Kings Highway 15 FT

### **STATUS**

Formerly Subway