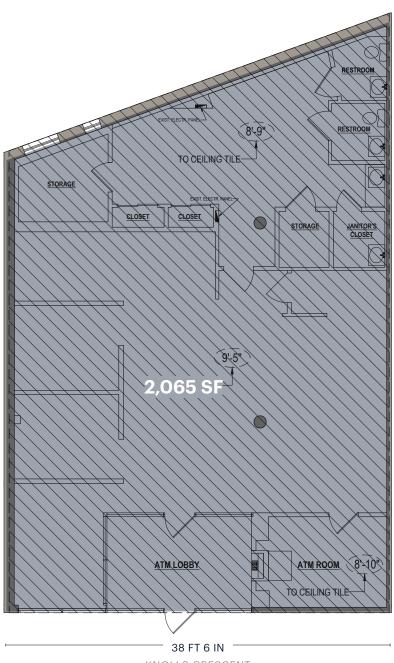

#### **GROUND FLOOR**

**LOCATION** 

Between Knolls Crescent and Kappok Streets

SIZE

Ground Floor 2,065 SF

**FRONTAGE** 

Knolls Crescent 38 FT 6 IN

**CEILING HEIGHTS** 