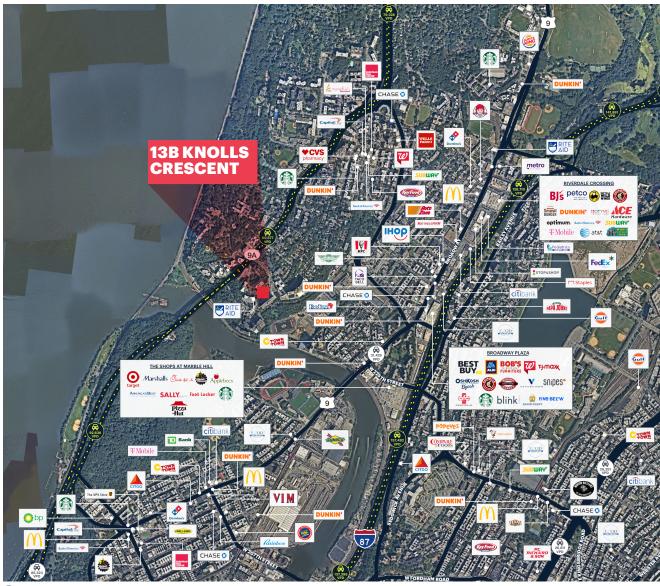

|---------|
| 510     |
| 568     |
|         |

KNOLLS CRESCENT

### **ADDITIONAL PHOTOS**









### **AREA DEMOGRAPHICS**



## ESTIMATED DAYTIME POPULATION

| .25 mile | 6,254  |
|----------|--------|
| .5 mile  | 12,472 |
| 1 mile   | 73,258 |

## AVERAGE HOUSEHOLD INCOME

| .25 mile | \$152,512 |
|----------|-----------|
| .5 mile  | \$109,541 |
| 1 mile   | \$96,468  |

### **TOTAL HOUSEHOLDS**

| .25 mile | 3,279  |
|----------|--------|
| .5 mile  | 5,272  |
| 1 mile   | 30,164 |

### **TOTAL APPAREL**

| .25 mile | \$10,015,841 |
|----------|--------------|
| .5 mile  | \$13,113,071 |
| 1 mile   | \$70,235,419 |

### **FOOD AT RESTAURANTS**

| .25 mile | \$16,802,3681 |
|----------|---------------|
| .5 mile  | \$20,550,319  |
| 1 mile   | \$105 852 548 |

### **AREA RETAIL**



### CONTACT EXCLUSIVE AGENTS

### **MICHELLE ABRAMOV**

michelle@ripcony.com 718.336.2652

### **GREG BATISTA**

gbatista@ripcony.com 516.342.8277