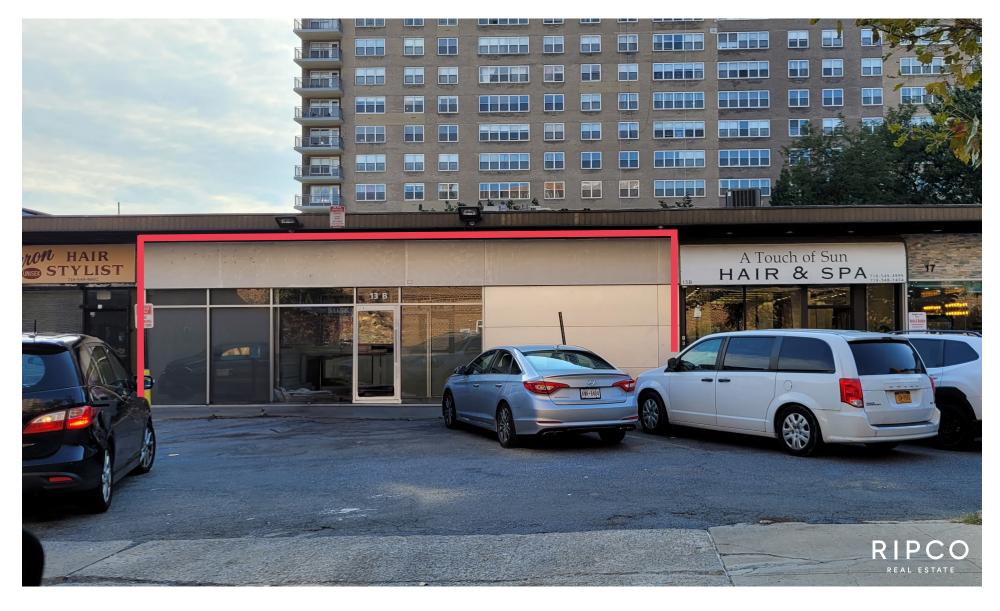

#### **GROUND FLOOR**

**LOCATION** 

Between Knolls Crescent and Kappok Streets

SIZE

Ground Floor 2,065 SF

**FRONTAGE** 

Knolls Crescent 38 FT 6 IN

**CEILING HEIGHTS** 

**COMMENTS** 

Former Chase Bank

Great frontage exposure

On-site parking

Retail, medical fitness, offfice and

food uses considered

Venting possible for food uses

Space has existing gas lines