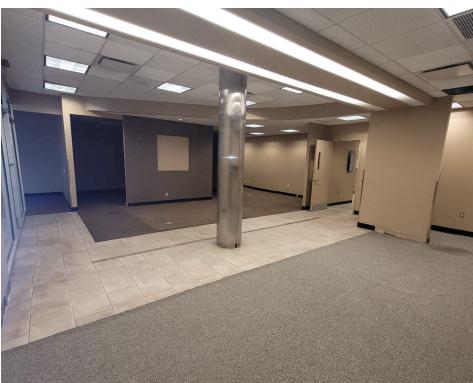

mer Chase Bank

Great frontage exposure

On-site parking

Retail, medical fitness, offfice and

food uses considered

Venting possible for food uses

Space has existing gas lines

Over 73,000 residents within 1-mile

radius

Strong neighborhood density with

many educational and medical

facilities

#### **TRANSPORTATION**

2022 Ridership Report

### **Kappock Street/ Knolls Crescent**

| Annual  | 1,930,091 |
|---------|-----------|
| Weekday | 6,350     |
| Weekend | 5,764     |
|         | ,         |

| 8x<br>20 | Annual  | 110,03 |
|----------|---------|--------|
| 3        | Weekday | 43     |
|          | Weekend |        |

| 4,857 |
|-------|
| 1,035 |
| 768   |
| •     |

| 160,605 |
|---------|
| 510     |
| 568     |
|         |

KNOLLS CRESCENT

### **ADDITIONAL PHOTOS**









### **AREA DEMOGRAPHICS**



## ESTIMATED DAYTIME POPULATION

| .25 mile | 6,254  |
|----------|--------|
| .5 mile  | 12,472 |
| 1 mile   | 73,258 |

## AVERAGE HOUSEHOLD INCOME

| .25 mile | \$152,512 |
|----------|-----------|
| .5 mile  | \$109,541 |
| 1 mile   | \$96,468  |

### **TOTAL HOUSEHOLDS**

| .25 mile | 3,279  |
|----------|--------|
| .5 mile  | 5,272  |
| 1 mile   | 30,164 |

### **TOTAL APPAREL**

| .25 mile | \$10,015,841 |
|----------|--------------|
| .5 mile  | \$13,113,071 |
| 1 mile   | \$70,235,419 |

### **FOOD AT RESTAURANTS**

| .25 mile | \$16,802,3681 |
|----------|---------------|
| .5 mile  | \$20,550,319  |
| 1 mile   | \$105 852 548 |

### **AREA RETAIL**



### CONTACT EXCLUSIVE AGENTS

### **MICHELLE ABRAMOV**

michelle@ripcony.com 718.336.2652

###