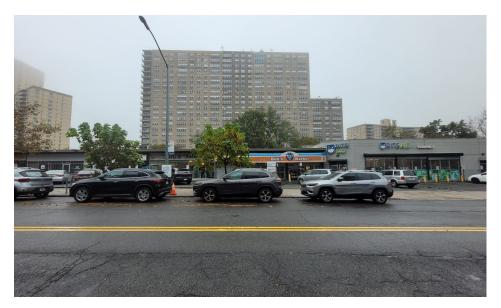

Former Chase Bank

Great frontage exposure

On-site parking

Retail, medical fitness, offfice and

food uses considered

Venting possible for food uses

Space has existing gas lines

Over 73,000 residents within 1-mile

radius

Strong neighborhood density with

many educational and medical

facilities

#### **TRANSPORTATION**

2022 Ridership Report

### **Kappock Street/ Knolls Crescent**

| Annual  | 1,930,091 |
|---------|-----------|
| Weekday | 6,350     |
| Weekend | 5,764     |
|         | ,         |

| 8x<br>20 | Annual  | 110,03 |
|----------|---------|--------|
| 3        | Weekday | 43     |
|          | Weekend |        |

| 4,857 |
|-------|
| 1,035 |
| 768   |
| •     |

| 160,605 |
|---------|
| 510     |
| 568     |
|         |

KNOLLS CRESCENT

### **ADDITIONAL PHOTOS**









### **AREA DEMOGRAPHICS**



## ESTIMATED DAYTIME POPULATION

| .25 mile | 6,254  |
|----------|--------|
| .5 mile  | 12,472 |
| 1 mile   | 73,258 |

## AVERAGE HOUSEHOLD INCOME

| .25 mile | \$152,512 |
|----------|-----------|
| .5 mile  | \$109,541 |
| 1 mile   | \$96,468  |

### **TOTAL HOUSEHOLDS**

| .25 mile | 3,279  |
|----------|--------|
| .5 mile  | 5,272  |
| 1 mile   | 30,164 |

### **TOTAL APPAREL**

| .25 mile | \$10,015,841 |
|----------|--------------|
| .5 mile  | \$13,113,071 |
| 1 mile   | \$70,235,419 |

### **FOOD AT RESTAURANTS**

| .25 mile | \$16,802,3681 |
|----------|---------------|
| .5 mile  | \$20,550,319  |
| 1 mile   | \$105 852 548 |

### **AREA RETAIL**



### CONTACT EXCLUSIVE AGENTS

### **MICHELLE ABRAMOV**

michelle@ripcony.com 718.336.2652