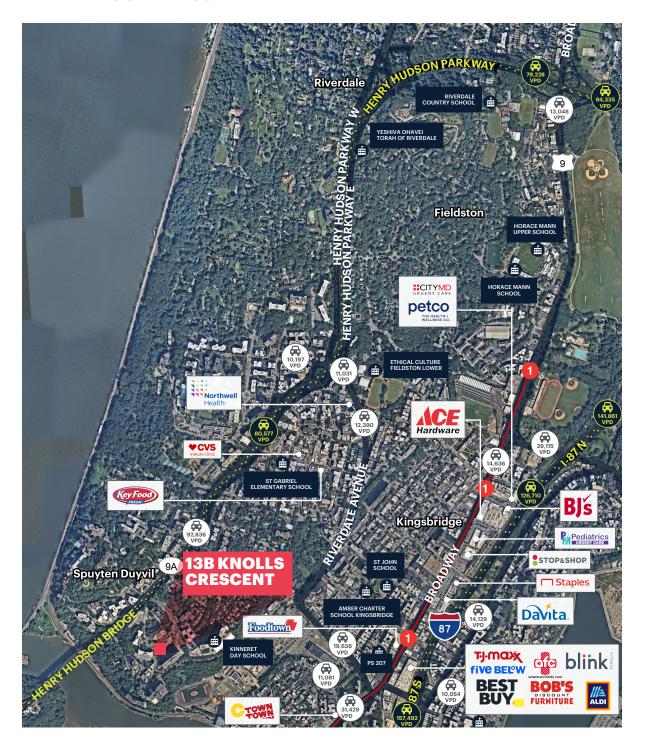

Over 73,000 residents within 1-mile

radius

Strong neighborhood density with

many educational and medical

facilities

### **AREA DEMOGRAPHICS**