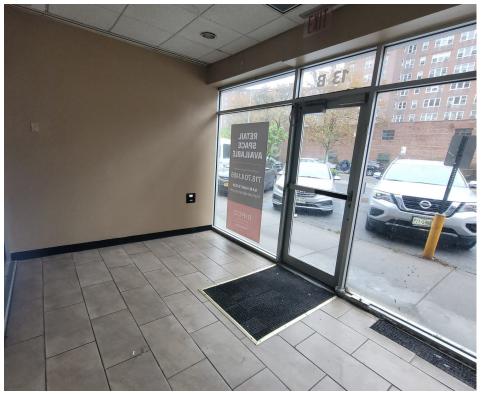

#### **GROUND FLOOR**

**LOCATION** 

Between Knolls Crescent and Kappok Streets

SIZE

Ground Floor 2,065 SF

**FRONTAGE** 

Knolls Crescent 38 FT 6 IN

**CEILING HEIGHTS** 

Ground Floor 12 FT

**STATUS** 

Currently vacant

**POSSESSION** 

**Immediate** 

**TERM** 

Negotiable

**RENT** 

**COMMENTS** 

Former Chase Bank

Great frontage exposure

On-site parking

Retail, medical fitness, offfice and

food uses considered

Venting possible for food uses

Space has existing gas lines