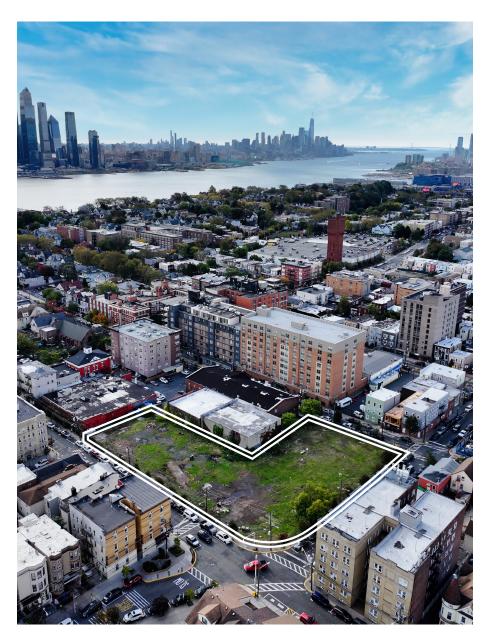

## PROPERTY OVERVIEW

| PROPERTY SUMMARY                     |                                                                                                   |
|--------------------------------------|---------------------------------------------------------------------------------------------------|
| THE OFFERING                         |                                                                                                   |
| Property Address                     | 119 45th Street, Union City, NJ 07087                                                             |
| Location                             | Assemblage is located on the<br>eastern blockfront of Hudson Avenue<br>between 44th & 45th Street |
| Block / Lot                          | 259 / 1-5 & 20-30 (16 total lots)                                                                 |
| PROPERTY INFORMATION                 |                                                                                                   |
| Gross Lot SF                         | 46,175 SF (approx.)                                                                               |
| Lot Dimensions                       | 270.19' x 249.10' (Irregular)                                                                     |
| Zoning                               | Residential - Multi-Family (R-MF)                                                                 |
| Maximum Building / Lot Coverage      | 85% / 100%                                                                                        |
| TAX INFORMATION                      |                                                                                                   |
| Property Taxes - Lot 1-5&20-23 ('23) | \$15,378                                                                                          |
| Property Taxes - Lot 28-30 ('23)     | \$6,855                                                                                           |
| Combined Annual Property Tax ('23)   | \$22,233                                                                                          |
| Property Class                       | 1                                                                                                 |