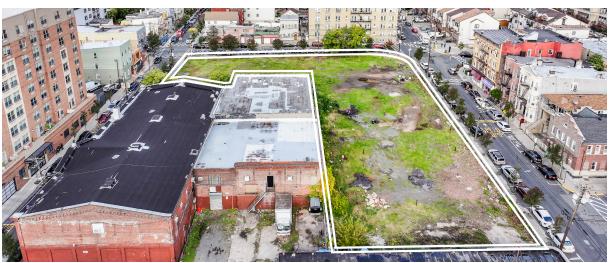

|
| TAX INFORMATION                      |                                                                                                   |
| Property Taxes - Lot 1-5&20-23 ('23) | \$15,378                                                                                          |
| Property Taxes - Lot 28-30 ('23)     | \$6,855                                                                                           |
| Combined Annual Property Tax ('23)   | \$22,233                                                                                          |
| Property Class                       | 1                                                                                                 |

## 119 45TH STREET FOR SALE

## RETAIL MAP



## PROPERTY PHOTOS







## CONTACT EXCLUSIVE AGENTS

#### **FOR SALE INQUIRIES:**

**STEPHEN R. PREUSS SR.** srp@ripcony.com

#### **KEVIN LOUIE**

718.663.2639

klouie@ripcony.com 718.663.2642

**ERIC DELAFRAZ** edelafraz@ripcony.com 718.663.2653

#### **FOR FINANCING INQUIRIES:**

STEVEN SPERANDIO sls@ripcony.com 917.975.3260