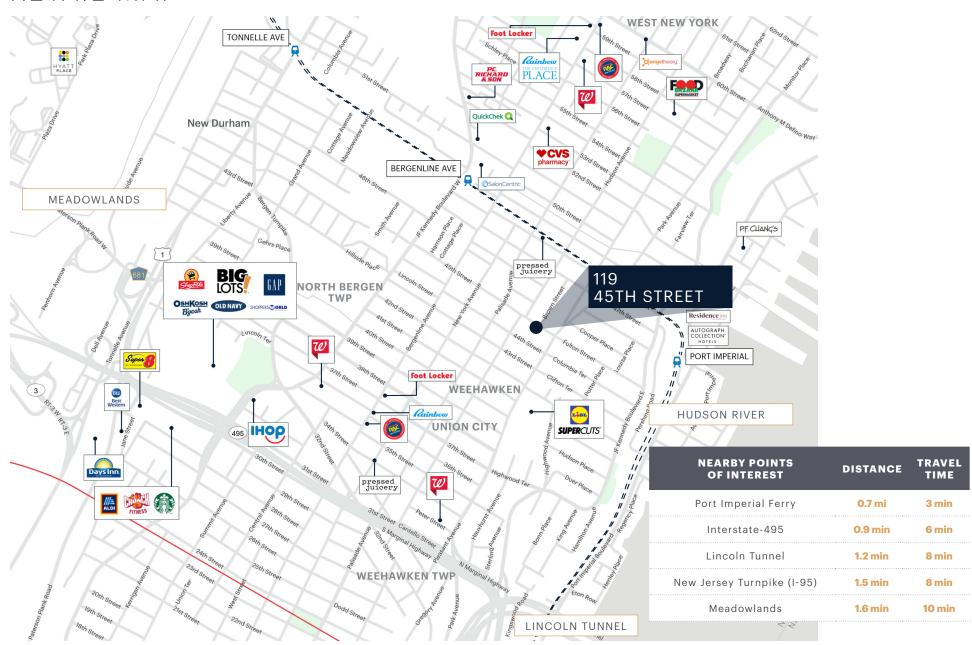

## Several Public Transportation Options

Located within walking distance to the Port Imperial/Weehawken Ferry & Bergenline Avenue NJT Light-Rail Station

#### **Convenient Location**

Within minutes to the Lincoln Tunnel with easy access to New York City

#### **Abundant Retail**

Surrounded by local, regional, and national retailers and diverse restaurants options

## RETAIL MAP