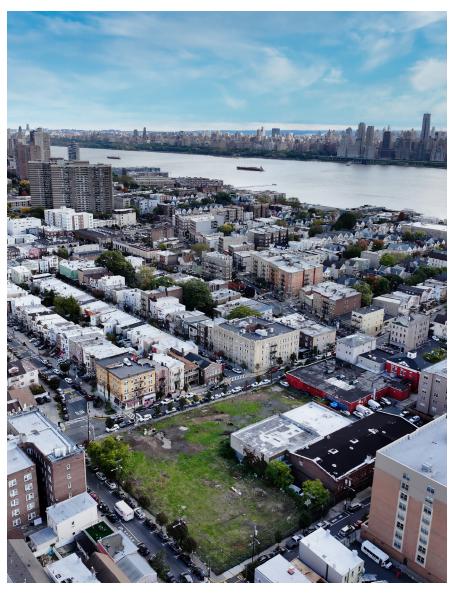

# 119 45TH STREET

Union City, NJ 07087 | New Jersey

ONE+ ACRE
DEVELOPMENT SITE
IN HUDSON COUNTY,
NEW JERSEY



## CLICK FOR **PRINCIPAL NDA**

### CLICK FOR BROKER NDA

лц /

### **Rare Development Opportunity**

One acre+ assemblage of 16 lots primed for multifamily homes

#2

Strong demand for new construction housing in Hudson County

INVESTMENT HIGHLIGHTS



## Several Public Transportation Options

Located within walking distance to the Port Imperial/Weehawken Ferry & Bergenline Avenue NJT Light-Rail Station



#### **Convenient Location**

Within minutes to the Lincoln Tunnel with easy access to New York City



#### **Abundant Retail**

Surrounded by local, regional, and national retailers and diverse restaurants options



## PROPERTY OVERVIEW



| PROPERTY SUMMARY                     |                                                                                                   |
|--------------------------------------|---------------------------------------------------------------------------------------------------|
| THE OFFERING                         |                                                                                                   |
| Property Address                     | 119 45th Street, Union City, NJ 07087                                                             |
| Location                             | Assemblage is located on the<br>eastern blockfront of Hudson Avenue<br>between 44th & 45th Street |
| Block / Lot                          | 259 / 1-5 & 20-30 (16 total lots)