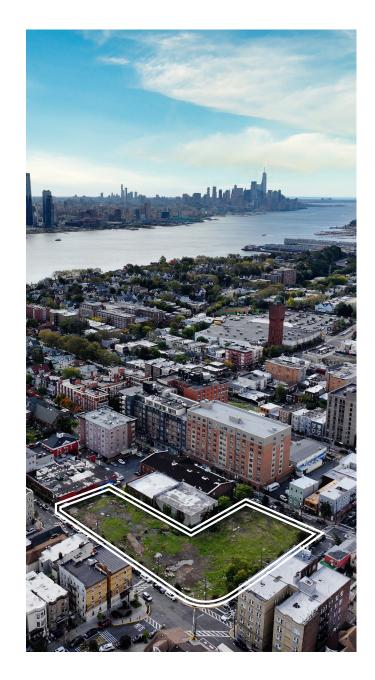

# 119 45TH STREET

Union City, NJ 07087 | New Jersey

ONE+ ACRE
DEVELOPMENT SITE
IN HUDSON COUNTY,
NEW JERSEY

### **Rare Development Opportunity**

One acre+ assemblage of 16 lots primed for multifamily homes

#2

Strong demand for new construction housing in Hudson County

INVESTMENT HIGHLIGHTS

## PROPERTY OVERVIEW

| PROPERTY SUMMARY                     |                                                                                                   |
|--------------------------------------|---------------------------------------------------------------------------------------------------|
| THE OFFERING                         |                                                                                                   |
| Property Address                     | 119 45th Street, Union City, NJ 07087                                                             |
| Location                             | Assemblage is located on the<br>eastern blockfront of Hudson Avenue<br>between 44th & 45th Street |
| Block / Lot                          | 259 / 1-5 & 20-30 (16 total lots)                                                                 |
| PROPERTY INFORMATION                 |                                                                                                   |
| Gross Lot SF                         | 46,175 SF (approx.)                                                                               |
| Lot Dimensions                       | 270.19' x 249.10' (Irregular)                                                                     |
| Zoning                               | Residential - Multi-Family (R-MF)                                                                 |
| Maximum Building / Lot Coverage      | 85% / 100%                                                                                        |
| TAX INFORMATION                      |                                                                                                   |
| Property Taxes - Lot 1-5&20-23 ('23) | \$15,378                                                                                          |
| Property Taxes - Lot 28-30 ('23)     | \$6,855                                                                                           |
| Combined Annual Property Tax ('23)   | \$22,233                                                                                          |
| Property Class                       | 1                                                                                                 |