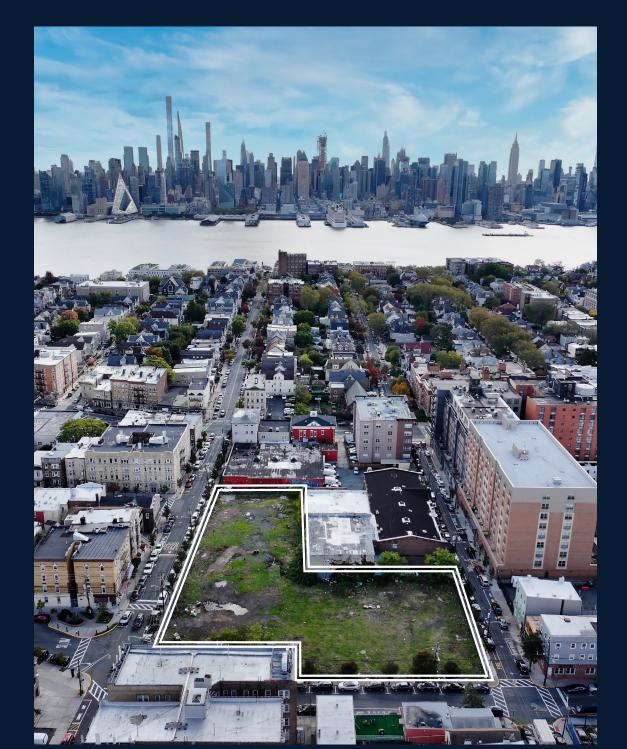

## PROPERTY OVERVIEW

| PROPERTY SUMMARY                     |                                                                                                   |
|--------------------------------------|---------------------------------------------------------------------------------------------------|
| THE OFFERING                         |                                                                                                   |
| Property Address                     | 119 45th Street, Union City, NJ 07087                                                             |
| Location                             | Assemblage is located on the<br>eastern blockfront of Hudson Avenue<br>between 44th & 45th Street |
| Block / Lot                          | 259 / 1-5 & 20-30 (16 total lots)                                                                 |
| PROPERTY INFORMATION                 |                                                                                                   |
| Gross Lot SF                         | 46,175 SF (approx.)                                                                               |
| Lot Dimensions                       | 270.19' x 249.10' (Irregular)                                                                     |
| Zoning                               | Residential - Multi-Family (R-MF)                                                                 |
| Maximum Building / Lot Coverage      | 85% / 100%                                                                                        |
| TAX INFORMATION                      |                                                                                                   |
| Property Taxes - Lot 1-5&20-23 ('23) | \$15,378                                                                                          |
| Property Taxes - Lot 28-30 ('23)     | \$6,855                                                                                           |
| Combined Annual Property Tax ('23)   | \$22,233                                                                                          |
| Property Class                       | 1                                                                                                 |