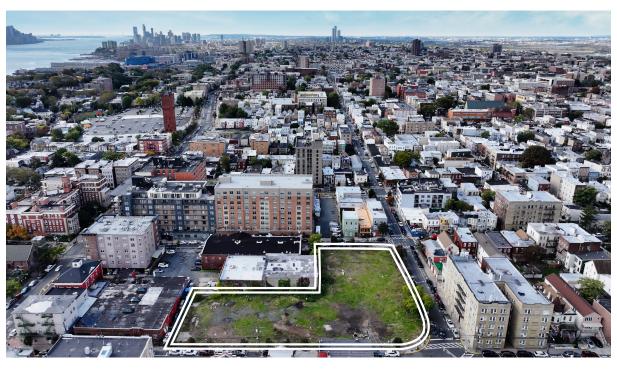

# 119 45TH STREET

Union City, NJ 07087 | New Jersey

ONE+ ACRE
DEVELOPMENT SITE
IN HUDSON COUNTY,
NEW JERSEY

### **Rare Development Opportunity**

One acre+ assemblage of 16 lots primed for multifamily homes

#2

Strong demand for new construction housing in Hudson County

INVESTMENT HIGHLIGHTS

## PROPERTY OVERVIEW

| PROPERTY SUMMARY                     |                                                                                                   |
|--------------------------------------|---------------------------------------------------------------------------------------------------|
| THE OFFERING                         |                                                                                                   |
| Property Address                     | 119 45th Street, Union City, NJ 07087                                                             |
| Location                             | Assemblage is located on the<br>eastern blockfront of Hudson Avenue<br>between 44th & 45th Street |
| Block / Lot                          | 259 / 1-5 & 20-30 (16 total lots)                                                                 |
| PROPERTY INFORMATION                 |                                                                                                   |
| Gross Lot SF                         | 46,175 SF (approx.)                                                                               |
| Lot Dimensions                       | 270.19' x 249.10' (Irregular)                                                                     |
| Zoning                               | Residential - Multi-Family (R-MF)                                                                 |
| Maximum Building / Lot Coverage      | 85% / 100%                                                                                        |
| TAX INFORMATION                      |                                                                                                   |
| Property Taxes - Lot 1-5&20-23 ('23) | \$15,378                                                                                          |
| Property Taxes - Lot 28-30 ('23)     | \$6,855                                                                                           |
| Combined Annual Property Tax ('23)   | \$22,233                                                                                          |
| Property Class                       | 1                                                                                                 |