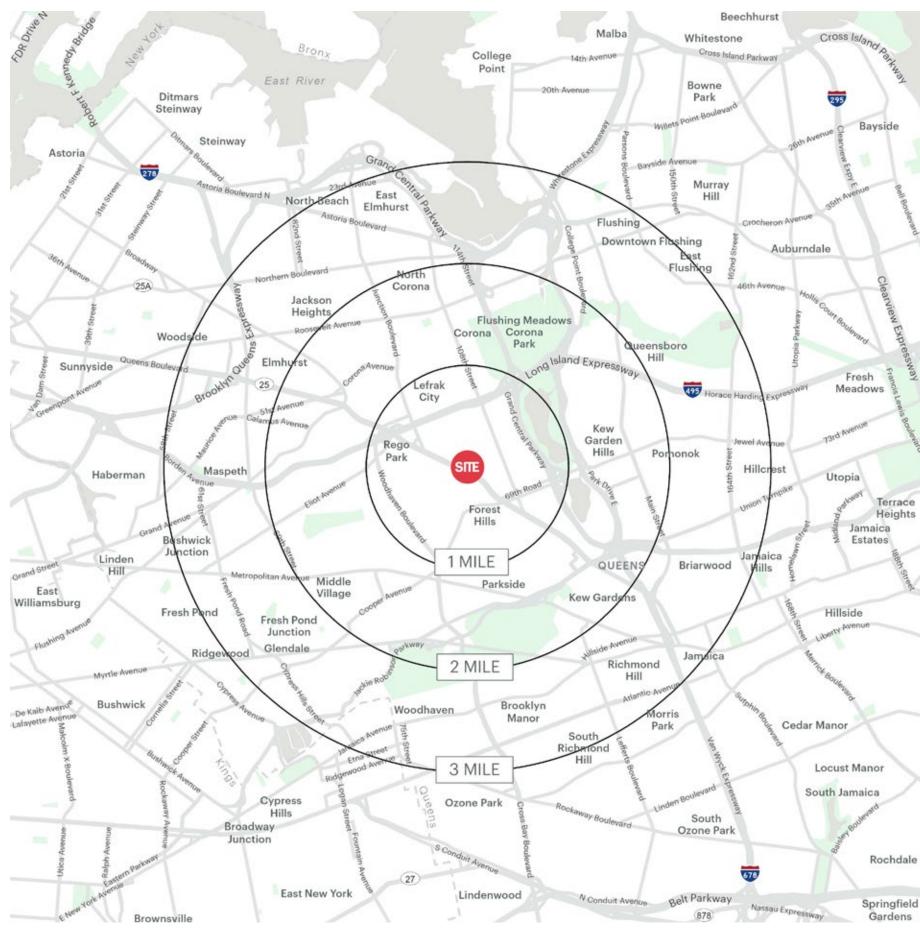

## **RETAIL & HOUSEHOLD MAP**

## **AREA DEMOGRAPHICS**

#### **1 MILE RADIUS**

POPULATION 151,096 HOUSEHOLDS 61,587 AVERAGE HOUSEHOLD INCO \$140,719 MEDIAN HOUSEHOLD INCO \$100,520

2 MILE RADIUS POPULATION 390,765 HOUSEHOLDS 146,609 AVERAGE HOUSEHOLD INCOME \$110,881 MEDIAN HOUSEHOLD INCOME \$80,331

**<u>3 MILE RADIUS</u>** 

**POPULATION** 940,613 **HOUSEHOLDS** 316,481 **AVERAGE HOUSEHOLD INCOM** \$103,215 **MEDIAN HOUSEHOLD INCOME** \$75,537

98-85 QUEENS BOULEVARD REGO PARK, NY

|      | COLLEGE GRADUATES (BACHELOR'S +) |
|------|----------------------------------|
|      | 40,952 - 64.0%                   |
|      | TOTAL BUSINESSES                 |
|      | 2,706                            |
| COME | TOTAL EMPLOYEES                  |
|      | 31,217                           |
| OME  | DAYTIME POPULATION (W/ 16 YR +)  |
|      | 76,468                           |
|      |                                  |