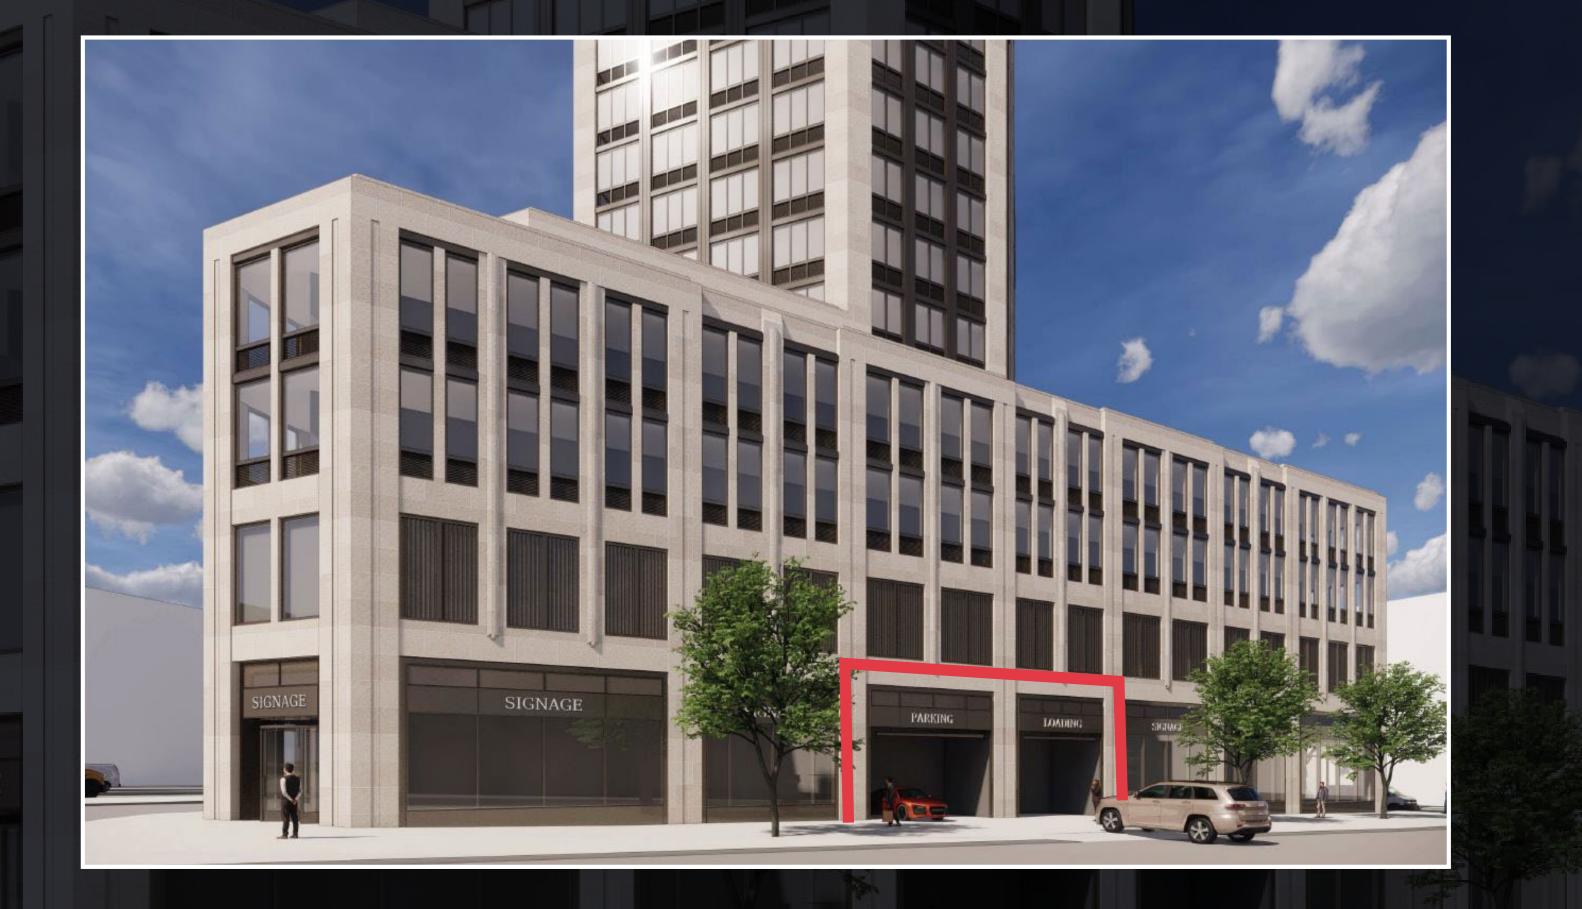

## SITE PLAN - 76 CARS | 18,594 SF

### **GROUND FLOOR RAMP ENTRANCE ON 99TH STREET**

### PARKING GARAGE ON SECOND FLOOR

\*Red highlights are the parking spots which have a stacker as well