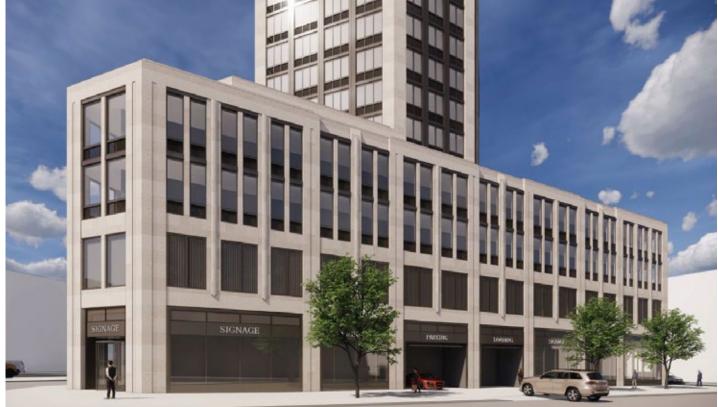

#### COMMENTS

- Rego Park is one of Queens' most dense neighborhoods with an immediate need of parking to service the immediate area of over 61,000 households with a population of over 150,000 and retailers including Mount Sinai Doctors, New York Sports Club and Keller Graduate Scott which are directly across the street from site and two blocks away from St. Paul's School of Nursing and NYU Langone Health
- The new 225,000 SF development to be completed by Q4 of 2024 and will have 170-apartment rental units and approximately 26,000 SF of retail, medical and office space
- The Parking Garage has a total of 76 deeded parking spots (51 spots + additional 25 with stackers); entrance on the ground floor with a ramp to the second floor
- Building is a full city block with key intersections on Queens Blvd, 99th Street and 66th Avenue
- The development has secured a 35-year tax abatement applicable to the Parking Garage condo

### **GROUND FLOOR RAMP ENTRANCE ON 99TH STREET**