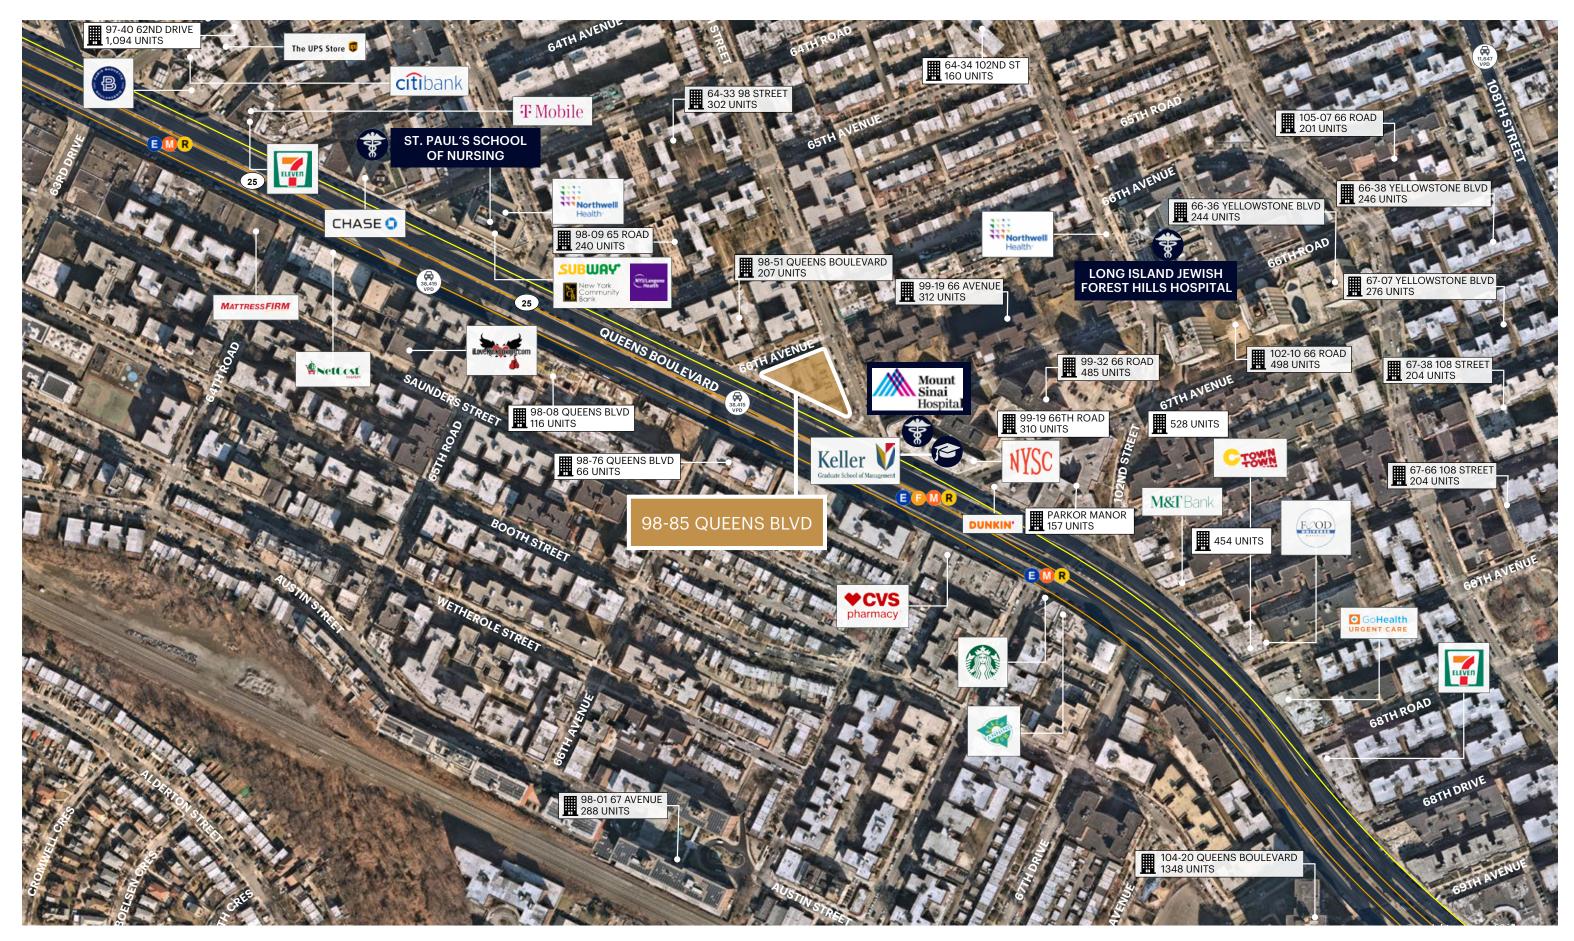

## **RETAIL & HOUSEHOLD MAP**

#### COMMENTS

- Rego Park is one of Queens' most dense neighborhoods with an immediate need of parking to service the immediate area of over 61,000 households with a population of over 150,000 and retailers including Mount Sinai Doctors, New York Sports Club and Keller Graduate Scott which are directly across the street from site and two blocks away from St. Paul's School of Nursing and NYU Langone Health
- The new 225,000 SF development to be completed by Q4 of 2024 and will have 170-apartment rental units and approximately 26,000 SF of retail, medical and office space
- The Parking Garage has a total of 76 deeded parking spots (51 spots + additional 25 with stackers); entrance on the ground floor with a ramp to the second floor
- Building is a full city block with key intersections on Queens Blvd, 99th Street and 66th Avenue
- The development has secured a 35-year tax abatement applicable to the Parking Garage condo