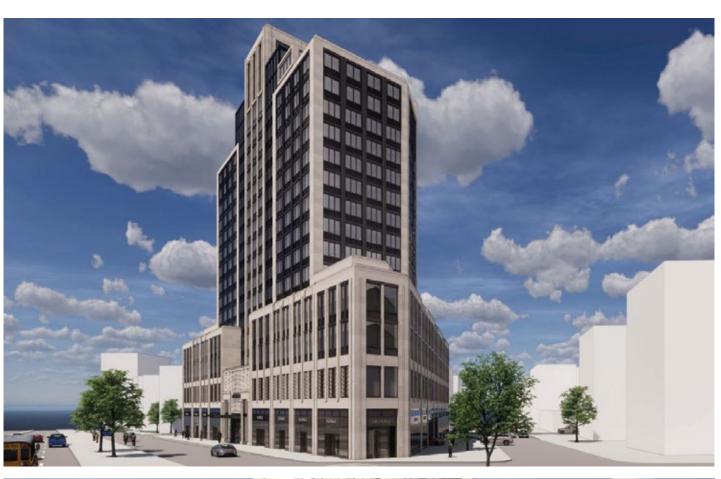

## **REGO PARK, NY** 98-85 QUEENS BOULEVARD

#### COMMENTS

- Rego Park is one of Queens' most dense neighborhoods with an immediate need of parking to service the immediate area of over 61,000 households with a population of over 150,000 and retailers including Mount Sinai Doctors, New York Sports Club and Keller Graduate Scott which are directly across the street from site and two blocks away from St. Paul's School of Nursing and NYU Langone Health
- The new 225,000 SF development to be completed by Q4 of 2024 and will have 170-apartment rental units and approximately 26,000 SF of retail, medical and office space
- The Parking Garage has a total of 76 deeded parking spots (51 spots + additional 25 with stackers); entrance on the ground floor with a ramp to the second floor
- Building is a full city block with key intersections on Queens Blvd, 99th Street and 66th Avenue
- The development has secured a 35-year tax abatement applicable to the Parking Garage condo