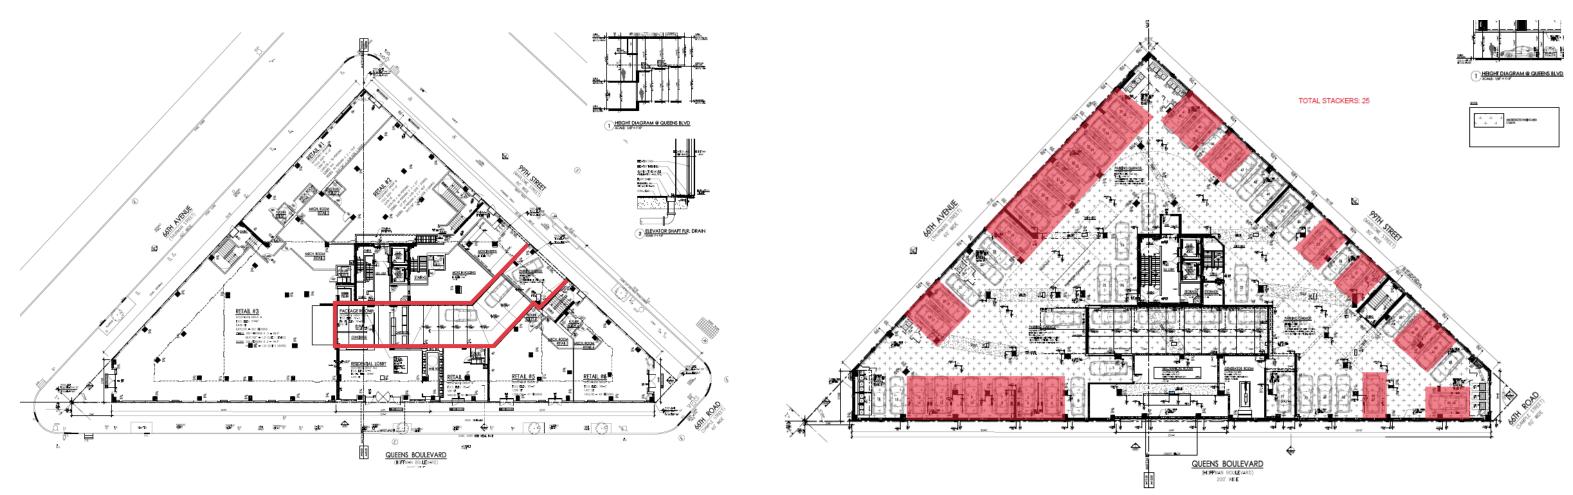

## SITE PLAN - 76 CARS | 18,594 SF

### **GROUND FLOOR RAMP ENTRANCE ON 99TH STREET**

### PARKING GARAGE ON SECOND FLOOR

\*Red highlights are the parking spots which have a stacker as well