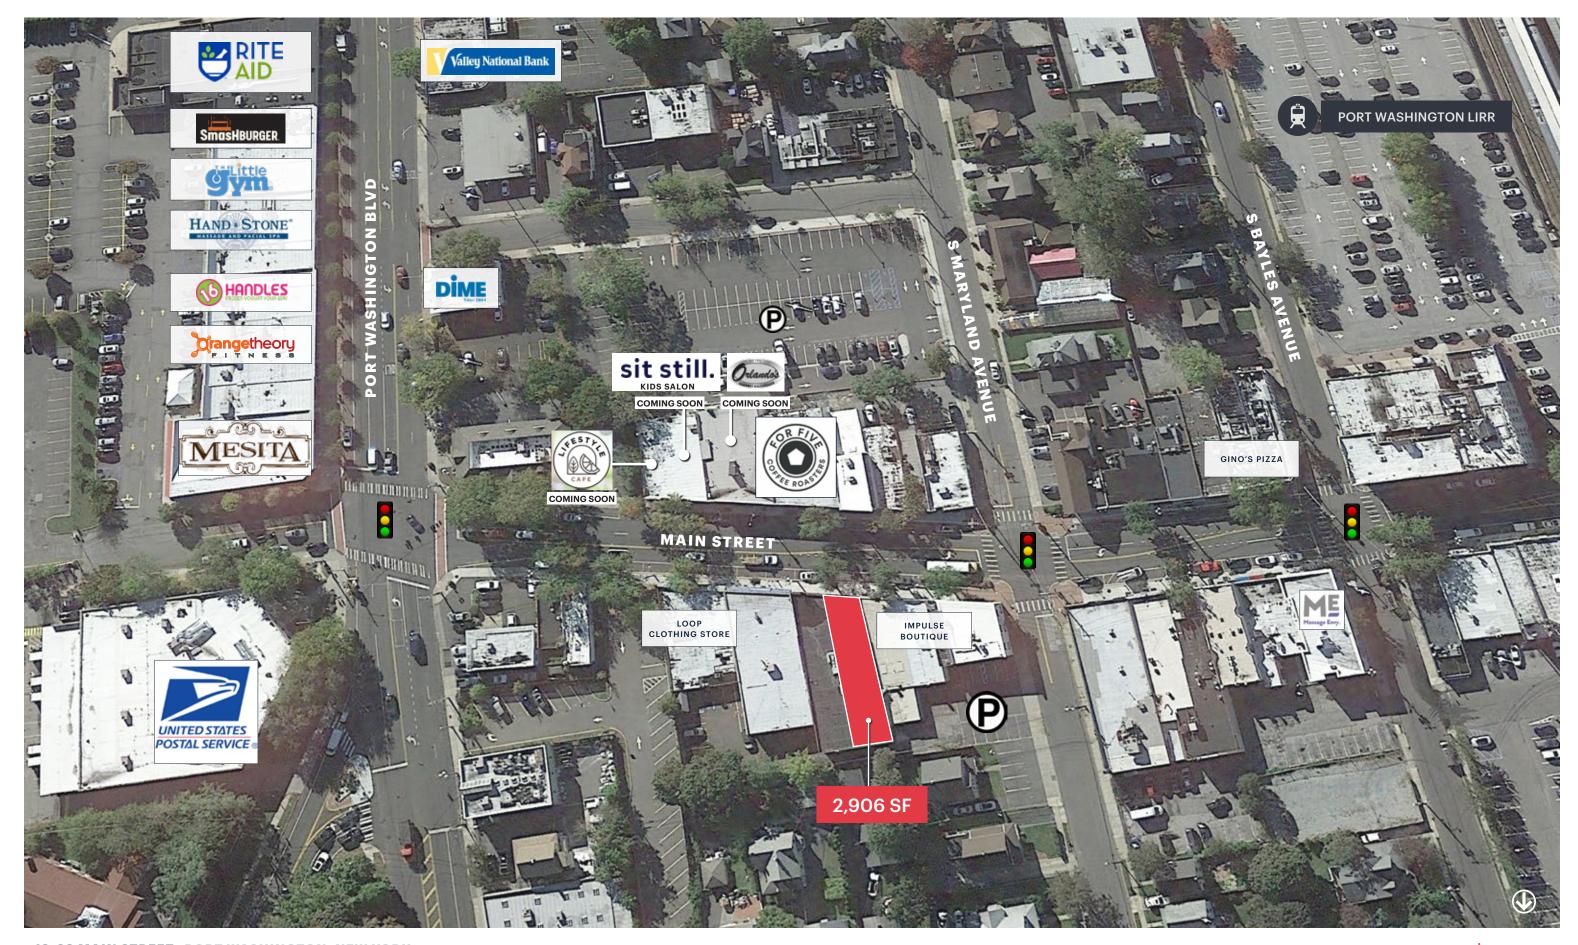

# **MID-LEVEL AERIAL**

#### **NEIGHBORS**

Sit Still Kid's Salon, Orlando's Deli, Rite Aid, Orangetheory Fitness, USPS, For Five Coffee Roasters, Smashburger, Hand & Stone, Massage Envy, Dunkin', Starbucks, Gino's Pizza, The Little Gym, 16 Handles, Mesita

#### SIZE

2,906 SF + Basement