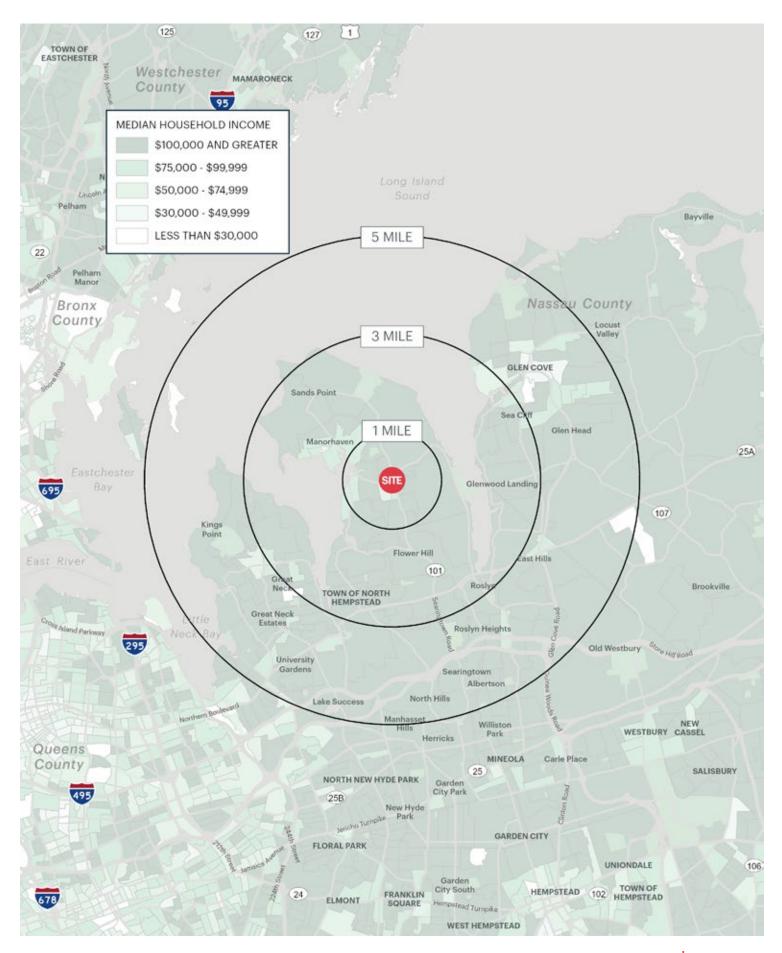

### **AREA DEMOGRAPHICS**

#### **1 MILE RADIUS**

**POPULATION** 

14,760

**HOUSEHOLDS** 

5,258

**AVERAGE HOUSEHOLD INCOME** 

\$238,811

**MEDIAN HOUSEHOLD INCOME** 

\$158,734

**COLLEGE GRADUATES (BACHELOR'S+)** 

7,560 - 73.0%

**TOTAL BUSINESSES** 

947

**TOTAL EMPLOYEES** 

7,268

**DAYTIME POPULATION (W/16 YR+)** 

14,574

#### **3 MILE RADIUS**

**POPULATION** 

69,121

**HOUSEHOLDS** 

24,050

**AVERAGE HOUSEHOLD INCOME** 

\$234,111

**MEDIAN HOUSEHOLD INCOME** 

\$153,244

**COLLEGE GRADUATES (BACHELOR'S+)** 

34,206 - 70.0%

**TOTAL BUSINESSES** 

3,424

TOTAL EMPLOYEES

35,028

**DAYTIME POPULATION (W/16 YR+)** 

71,410

#### **5 MILE RADIUS**

**POPULATION** 

180,626

**HOUSEHOLDS** 

62,997

**AVERAGE HOUSEHOLD INCOME** 

\$210,006

**MEDIAN HOUSEHOLD INCOME** 

\$134,385

**COLLEGE GRADUATES (BACHELOR'S +)** 

83,233 - 64.0%

**TOTAL BUSINESSES** 

9,869

**TOTAL EMPLOYEES** 

114,220

**DAYTIME POPULATION (W/16 YR +)** 

208,639