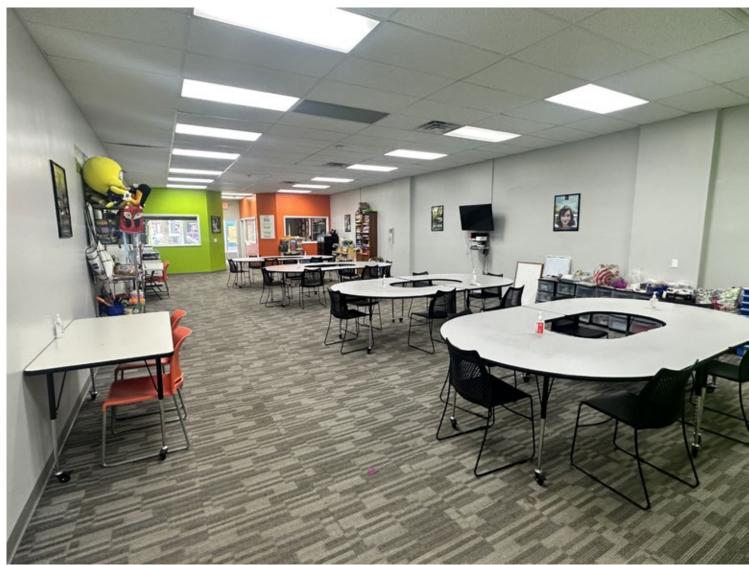

accuracy of the information. References to square footage are approximate. Buyer must verify the information and bears all risk for any inaccuracies.

### **RETAIL SPACE**

# **PORT WASHINGTON, NY**

# **19-23 MAIN STREET**

#### SIZE

2,906 SF + Basement

#### FRONTAGE

± 24 FT

#### **ASKING RENT**

**Upon Request** 

#### **NEIGHBORS**

Sit Still Kid's Salon, Orlando's Deli, Rite Aid, Orangetheory Fitness, USPS, For Five Coffee Roasters, Smashburger, Hand & Stone, Massage Envy, Dunkin', Starbucks, Gino's Pizza, The Little Gym, 16 Handles, Mesita

#### **COMMENTS**

Two blocks from Port Washington LIRR Station

Average Household Income of \$234,111 within a 3 mile radius

Walking distance from Port Washington Middle School and High School

### **FLOOR PLAN**



# **INTERIOR PHOTOS**





# **MID-LEVEL AERIAL**



# **AERIAL**



### **AREA DEMOGRAPHICS**



#### **1 MILE RADIUS**

**POPULATION** 

14,760

**HOUSEHOLDS** 

5,258

**AVERAGE HOUSEHOLD INCOME** 

\$238,811

**MEDIAN HOUSEHOLD INCOME** 

\$158,734

**COLLEGE GRADUATES (BACHELOR'S+)** 

7,560 - 73.0%

**TOTAL BUSINESSES** 

947

**TOTAL EMPLOYEES** 

7,268

**DAYTIME POPULATION (W/16 YR+)** 

14,574

#### **3 MILE RADIUS**

**POPULATION** 

69,121

**HOUSEHOLDS** 

24,050

**AVERAGE HOUSEHOLD INCOME** 

\$234,111

**MEDIAN HOUSEHOLD INCOME** 

\$153,244

**COLLEGE GRADUATES (BACHELOR'S+)** 

34,206 - 70.0%

**TOTAL BUSINESSES** 

3,424

TOTAL EMPLOYEES

35,028

**DAYTIME POPULATION (W/16 YR+)** 

71,410

#### **5 MILE RADIUS**

**POPULATION** 

180,626

**HOUSEHOLDS** 

62,997

**AVERAGE HOUSEHOLD INCOME** 

\