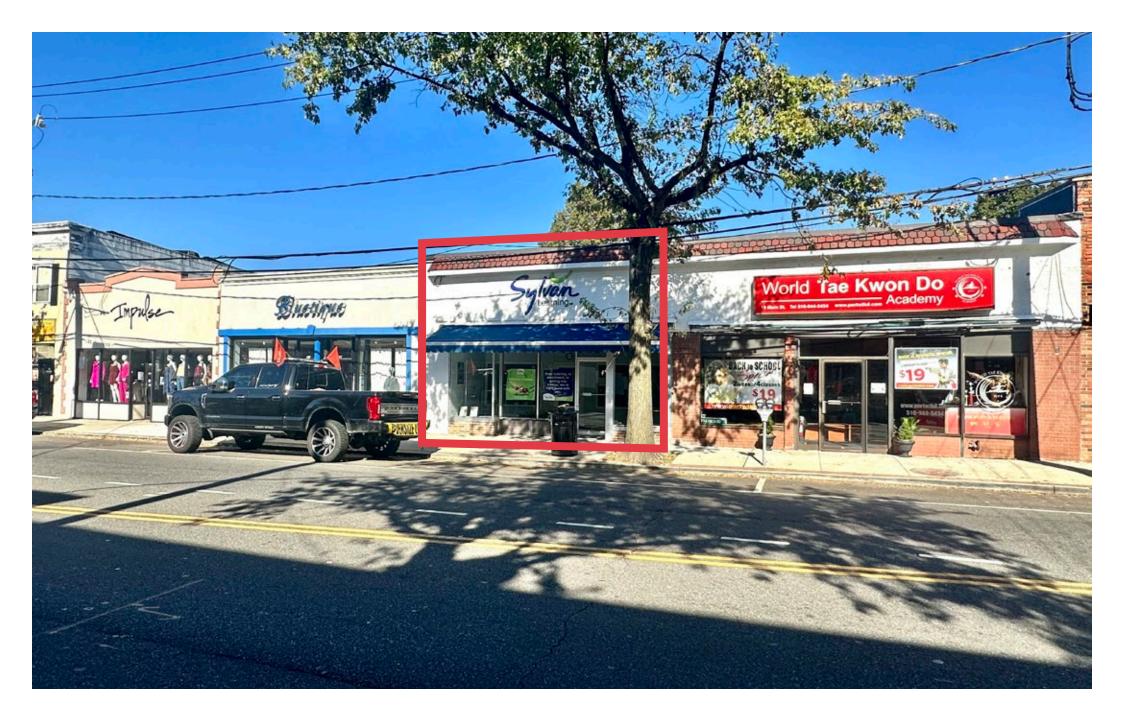

# **19-23 MAIN STREET**

#### SIZE

2,906 SF + Basement

#### FRONTAGE

± 24 FT

#### **NEIGHBORS**

Sit Still Kid's Salon, Orlando's Deli, Rite Aid, Orangetheory Fitness, USPS, For Five Coffee Roasters, Smashburger, Hand & Stone, Massage Envy, Dunkin', Starbucks, Gino's Pizza, The Little Gym, 16 Handles, Mesita