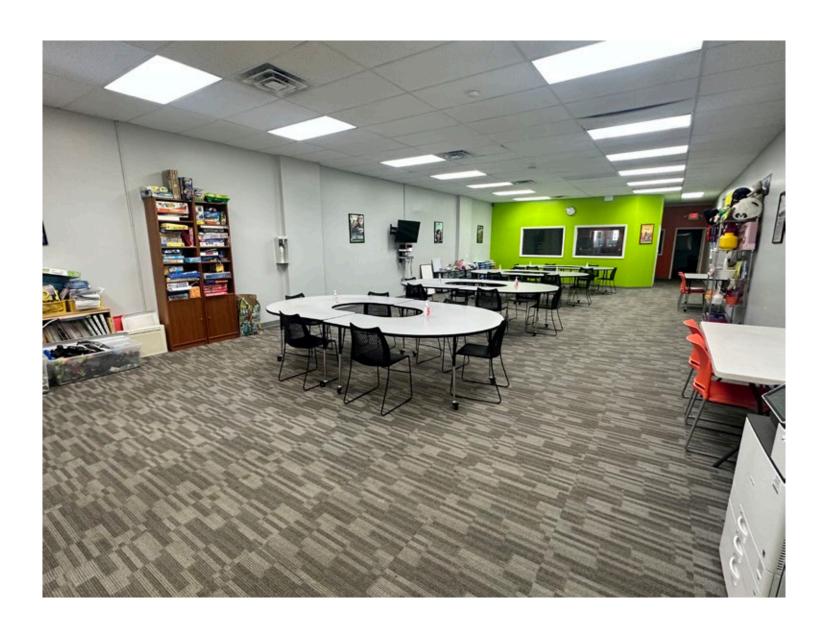

he accuracy of the information. References to square footage are approximate. Buyer must verify the information and bears all risk for any inaccuracies.

### **RETAIL SPACE**

# **PORT WASHINGTON, NY**

# **19-23 MAIN STREET**

#### SIZE

2,906 SF + Basement

#### FRONTAGE

± 24 FT

#### **ASKING RENT**

**Upon Request** 

#### **NEIGHBORS**

Sit Still Kid's Salon, Orlando's Deli, Rite Aid, Orangetheory Fitness, USPS, For Five Coffee Roasters, Smashburger, Hand & Stone, Massage Envy, Dunkin', Starbucks, Gino's Pizza, The Little Gym, 16 Handles, Mesita

#### **COMMENTS**

Two blocks from Port Washington LIRR Station

Average Household Income of \$234,111 within a 3 mile radius

Walking distance from Port Washington Middle School and High School

### **FLOOR PLAN**



# **INTERIOR PHOTOS**





# **MID-LEVEL AERIAL**



# **AERIAL**



### **AREA DEMOGRAPHICS**



#### **1 MILE RADIUS**

**POPULATION** 

14,760

**HOUSEHOLDS** 

5,258

**AVERAGE HOUSEHOLD INCOME** 

\$238,811

**MEDIAN HOUSEHOLD INCOME** 

\$158,734

**COLLEGE GRADUATES (BACHELOR'S+)** 

7,560 - 73.0%

**TOTAL BUSINESSES** 

947

**TOTAL EMPLOYEES** 

7,268

**DAYTIME POPULATION (W/16 YR+)** 

14,574

#### **3 MILE RADIUS**

**POPULATION** 

69,121

**HOUSEHOLDS** 

24,050

**AVERAGE HOUSEHOLD INCOME** 

\$234,111

**MEDIAN HOUSEHOLD INCOME** 

\$153,244

**COLLEGE GRADUATES (BACHELOR'S+)** 

34,206 - 70.0%

**TOTAL BUSINESSES** 

3,424

TOTAL EMPLOYEES

35,028

**DAYTIME POPULATION (W/16 YR+)** 

71,410

#### **5 MILE RADIUS**

**POPULATION** 

180,626

**HOUSEHOLDS** 

62,997

**AVERAGE HOUSEHOLD INCOME**