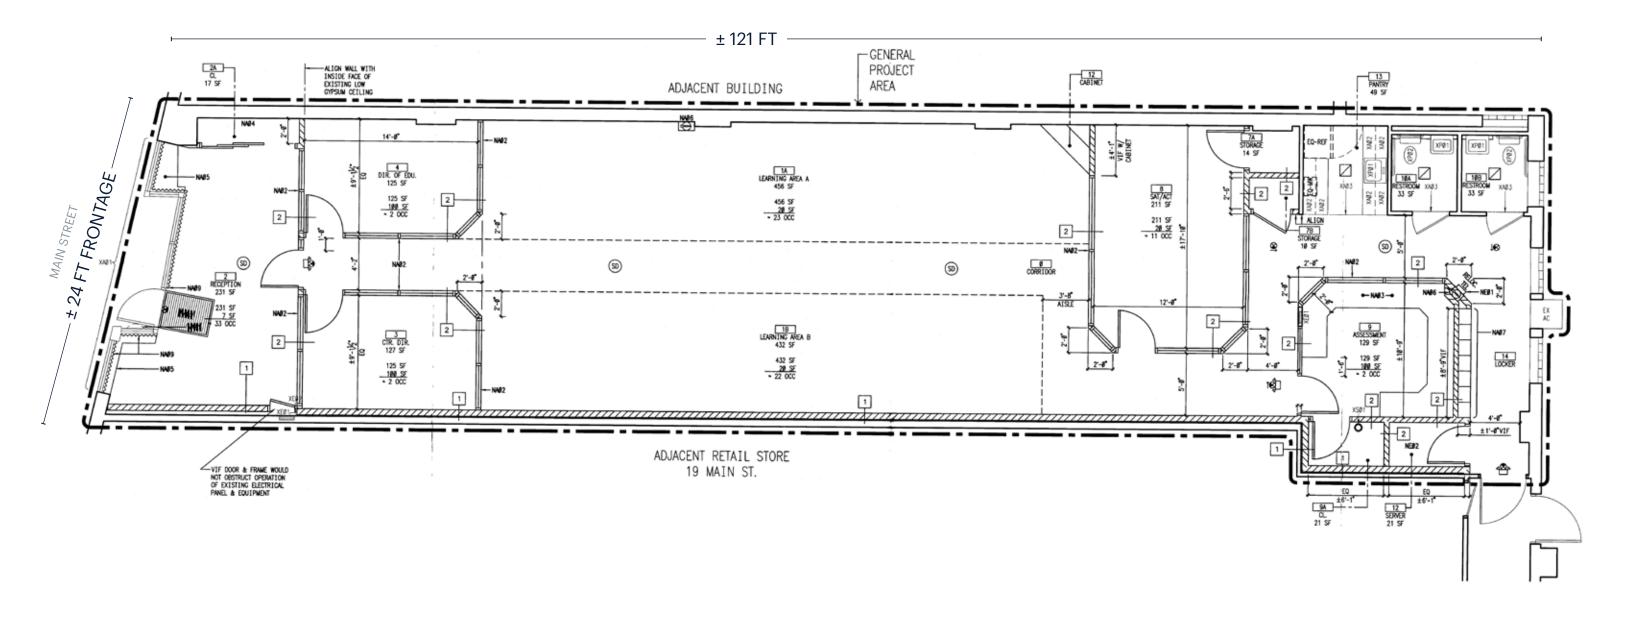

o representations as to the accuracy of the information. References to square footage are approximate. Buyer must verify the information and bears all risk for any inaccuracies.

### **RETAIL SPACE**

# **PORT WASHINGTON, NY**

# **19-23 MAIN STREET**

#### SIZE

2,906 SF + Basement

#### FRONTAGE

± 24 FT

#### **ASKING RENT**

**Upon Request** 

#### **NEIGHBORS**

Sit Still Kid's Salon, Orlando's Deli, Rite Aid, Orangetheory Fitness, USPS, For Five Coffee Roasters, Smashburger, Hand & Stone, Massage Envy, Dunkin', Starbucks, Gino's Pizza, The Little Gym, 16 Handles, Mesita

#### **COMMENTS**

Two blocks from Port Washington LIRR Station

Average Household Income of \$234,111 within a 3 mile radius

Walking distance from Port Washington Middle School and High School

### **FLOOR PLAN**



# **INTERIOR PHOTOS**





# **MID-LEVEL AERIAL**



# **AERIAL**



### **AREA DEMOGRAPHICS**



#### **1 MILE RADIUS**

**POPULATION** 

14,760

**HOUSEHOLDS** 

5,258

**AVERAGE HOUSEHOLD INCOME** 

\$238,811

**MEDIAN HOUSEHOLD INCOME** 

\$158,734

**COLLEGE GRADUATES (BACHELOR'S+)** 

7,560 - 73.0%

**TOTAL BUSINESSES** 

947

**TOTAL EMPLOYEES** 

7,268

**DAYTIME POPULATION (W/16 YR+)** 

14,574

#### **3 MILE RADIUS**

**POPULATION** 

69,121

**HOUSEHOLDS** 

24,050

**AVERAGE HOUSEHOLD INCOME** 

\$234,111

**MEDIAN HOUSEHOLD INCOME** 

\$153,244

**COLLEGE GRADUATES (BACHELOR'S+)** 

34,206 - 70.0%

**TOTAL BUSINESSES** 

3,424

TOTAL EMPLOYEES

35,028

**DAYTIME POPULATION (W/16 YR+)** 

71,410

#### **5 MILE RADIUS**

**POPULATION** 

180,626

**HOUSEHOLDS** 

62,997

**AVE