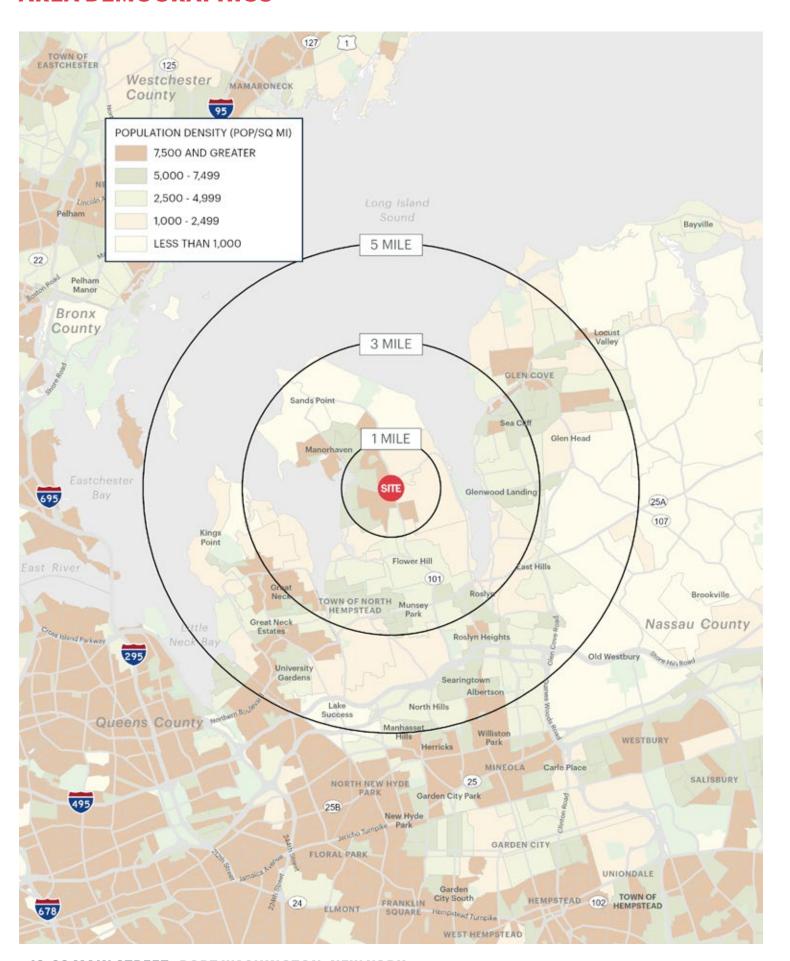

### **AREA DEMOGRAPHICS**

#### **1 MILE RADIUS**

**POPULATION** 

14,760

**HOUSEHOLDS** 

5,258

**AVERAGE HOUSEHOLD INCOME** 

\$238,811

**MEDIAN HOUSEHOLD INCOME** 

\$158,734

**COLLEGE GRADUATES (BACHELOR'S+)** 

7,560 - 73.0%

**TOTAL BUSINESSES** 

947

**TOTAL EMPLOYEES** 

7,268

**DAYTIME POPULATION (W/16 YR+)** 

14,574

#### **3 MILE RADIUS**

**POPULATION** 

69,121

**HOUSEHOLDS** 

24,050

**AVERAGE HOUSEHOLD INCOME** 

\$234,111

**MEDIAN HOUSEHOLD INCOME** 

\$153,244

**COLLEGE GRADUATES (BACHELOR'S+)** 

34,206 - 70.0%

**TOTAL BUSINESSES** 

3,424

TOTAL EMPLOYEES

35,028

**DAYTIME POPULATION (W/16 YR+)** 

71,410

#### **5 MILE RADIUS**

**POPULATION** 

180,626

**HOUSEHOLDS** 

62,997

**AVERAGE HOUSEHOLD INCOME** 

\$210,006

**MEDIAN HOUSEHOLD INCOME** 

\$134,385

**COLLEGE GRADUATES (BACHELOR'S +)** 

83,233 - 64.0%

**TOTAL BUSINESSES** 

9,869

**TOTAL EMPLOYEES** 

114,220

**DAYTIME POPULATION (W/16 YR +)** 

208,639