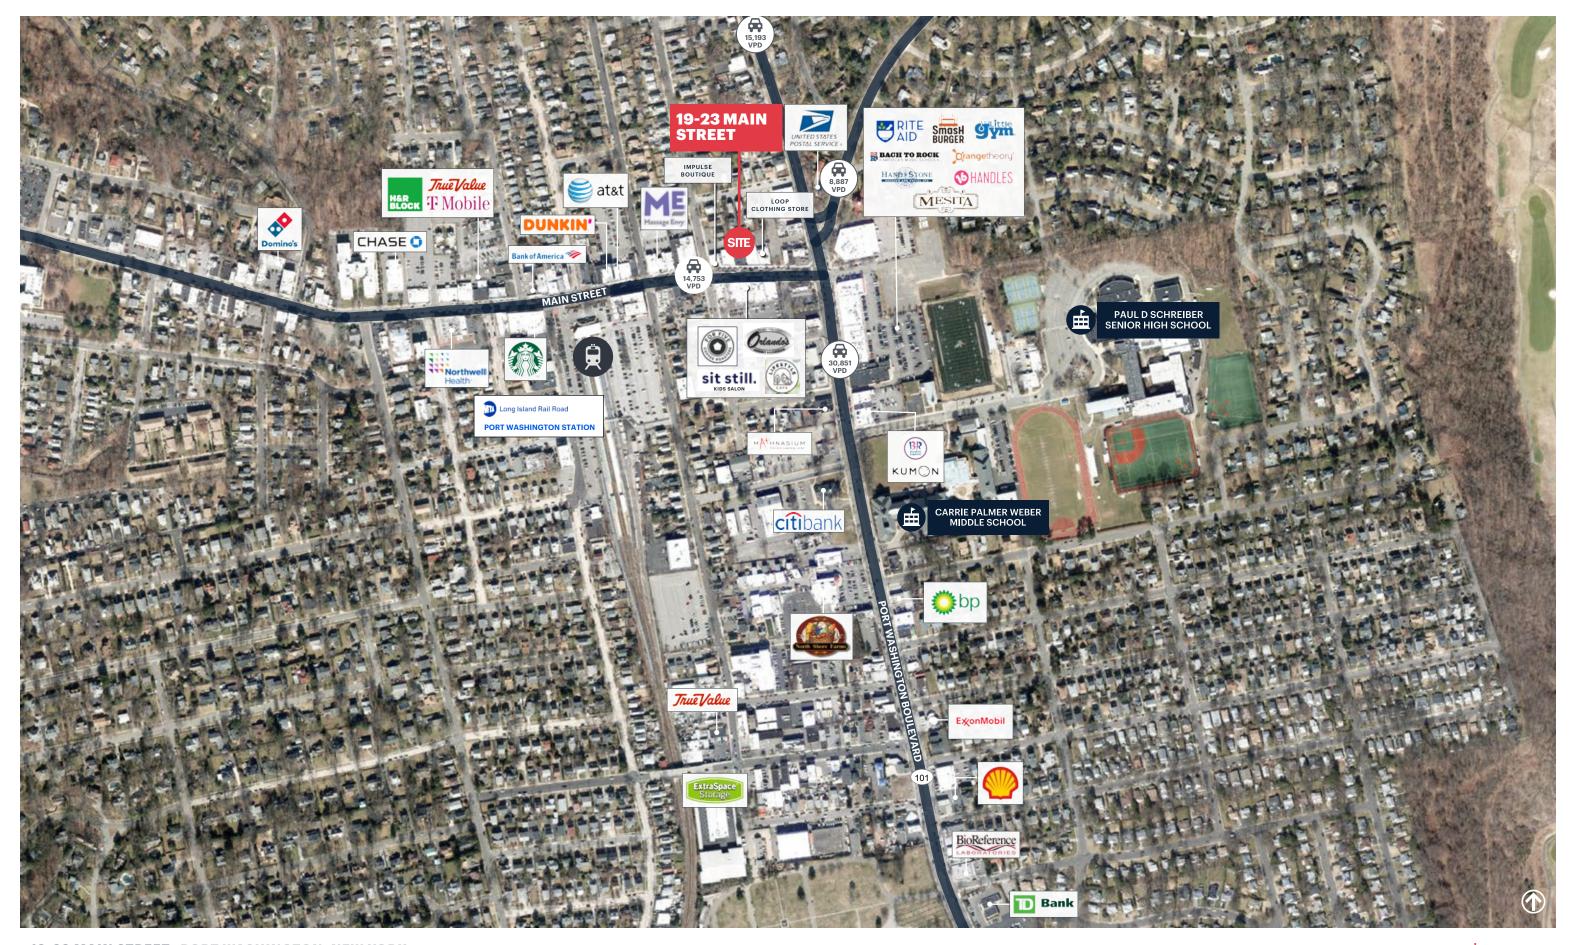

# **AERIAL**

#### **NEIGHBORS**

Sit Still Kid's Salon, Orlando's Deli, Rite Aid, Orangetheory Fitness, USPS, For Five Coffee Roasters, Smashburger, Hand & Stone, Massage Envy, Dunkin', Starbucks, Gino's Pizza, The Little Gym, 16 Handles, Mesita

#### **COMMENTS**

Two blocks from Port Washington LIRR Station

Average Household Income of \$234,111 within a 3 mile radius

Walking distance from Port Washington Middle School and High School