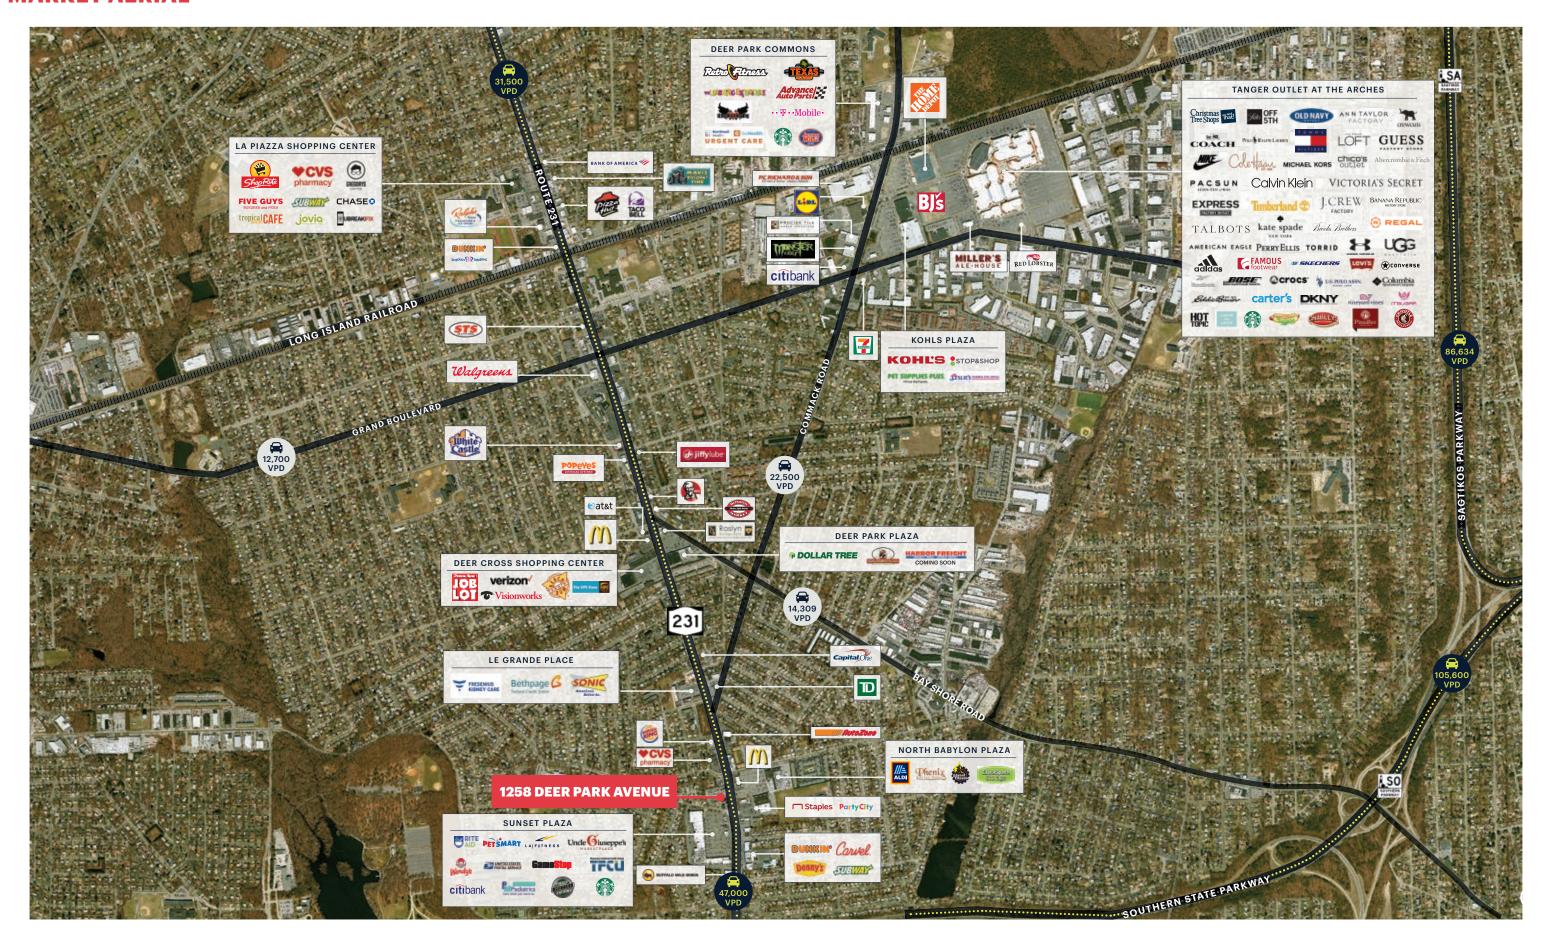

## **MARKET AERIAL**

1258 DEER PARK AVENUE NORTH BABYLON, NY ripcony.com

### **NEIGHBORS**

Sunset Plaza: PetSmart, LA Fitness, Starbucks, Wendy's, Citibank, Pizzaiola Pizzeria & Restaurant, Rite Aid, GameStop, Red Mango, GNC, Buffalo Wild Wings, PM Pediatrics, Teachers Federal Credit Union, Uncle Giuseppe's & Philly Pretzels

Aldi, Planet Fitness, Dunkin', Denny's, Staples, Kid City, Party City, McDonald's, Taco Bell/Pizza Hut, CVS, Auto Zone

### **COMMENTS**

- Landlord would consider a redevelopment with a potential drive thru
- 47,000 vehicles pass this site daily
- 150 FT of frontage on Deer Park Avenue
- 80 parking stalls
- North Babylon High School: 4 minutes, 1.1 mile, 1,471 students, Open Campus
- Deer Park High School: 7 minutes, 2.1 mile, 1,377 students, Open Campus
- Taxes 2021/2022 \$63,531.88