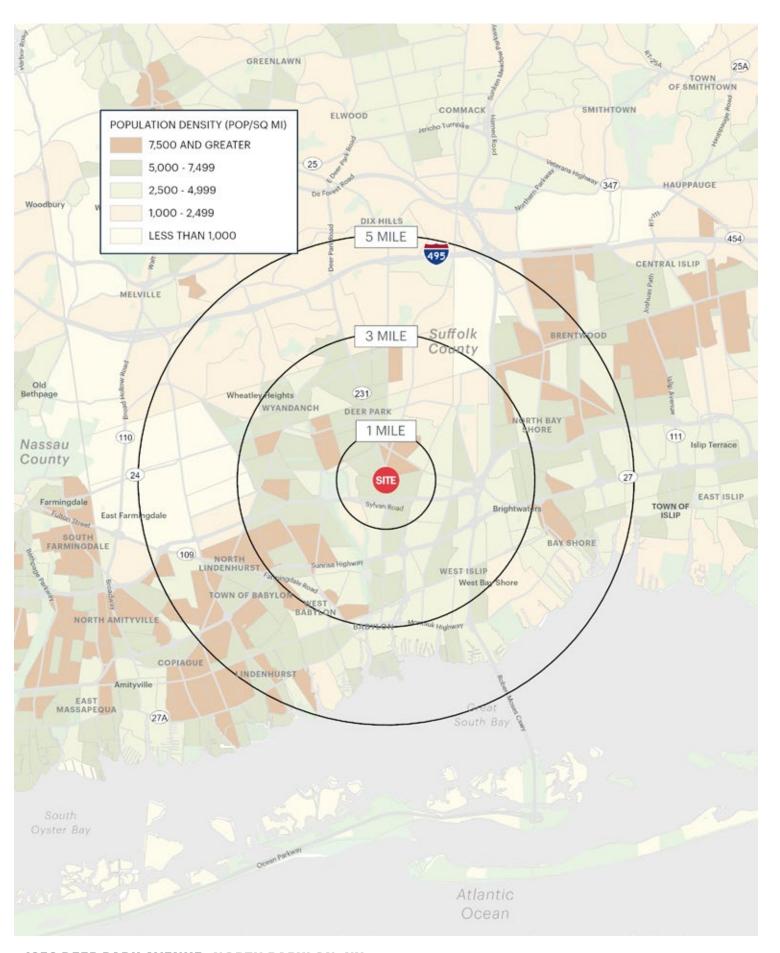

## **AREA DEMOGRAPHICS**

### **1 MILE RADIUS**

**POPULATION** 

18,476

**HOUSEHOLDS** 

6,180

**AVERAGE HOUSEHOLD INCOME** 

\$154,235

**MEDIAN HOUSEHOLD INCOME** 

\$114,219

**COLLEGE GRADUATES (BACHELOR'S+)** 

4,518 - 34.0%

**TOTAL BUSINESSES** 

576

**TOTAL EMPLOYEES** 

3,540

**DAYTIME POPULATION (W/16 YR+)** 

12,138

### **3 MILE RADIUS**

**POPULATION** 

139,831

**HOUSEHOLDS** 

45,116

**AVERAGE HOUSEHOLD INCOME** 

\$154,235

**MEDIAN HOUSEHOLD INCOME** 

\$115,943

**COLLEGE GRADUATES (BACHELOR'S +)** 

35,790 - 36.0%

**TOTAL BUSINESSES** 

5,207

**TOTAL EMPLOYEES** 

40,994

**DAYTIME POPULATION (W/16 YR+)** 

106,799

### **5 MILE RADIUS**

**POPULATION** 

291,809

**HOUSEHOLDS** 

91,639

**AVERAGE HOUSEHOLD INCOME** 

\$157,922

MEDIAN HOUSEHOLD INCOME

\$115,943

**COLLEGE GRADUATES (BACHELOR'S +)** 

74,461 - 36.0%

**TOTAL BUSINESSES** 

10,628

**TOTAL EMPLOYEES** 

109,454

**DAYTIME POPULATION (W/16 YR+)** 

248,440

1258 DEER PARK AVENUE NORTH BABYLON, NY ripcony.com