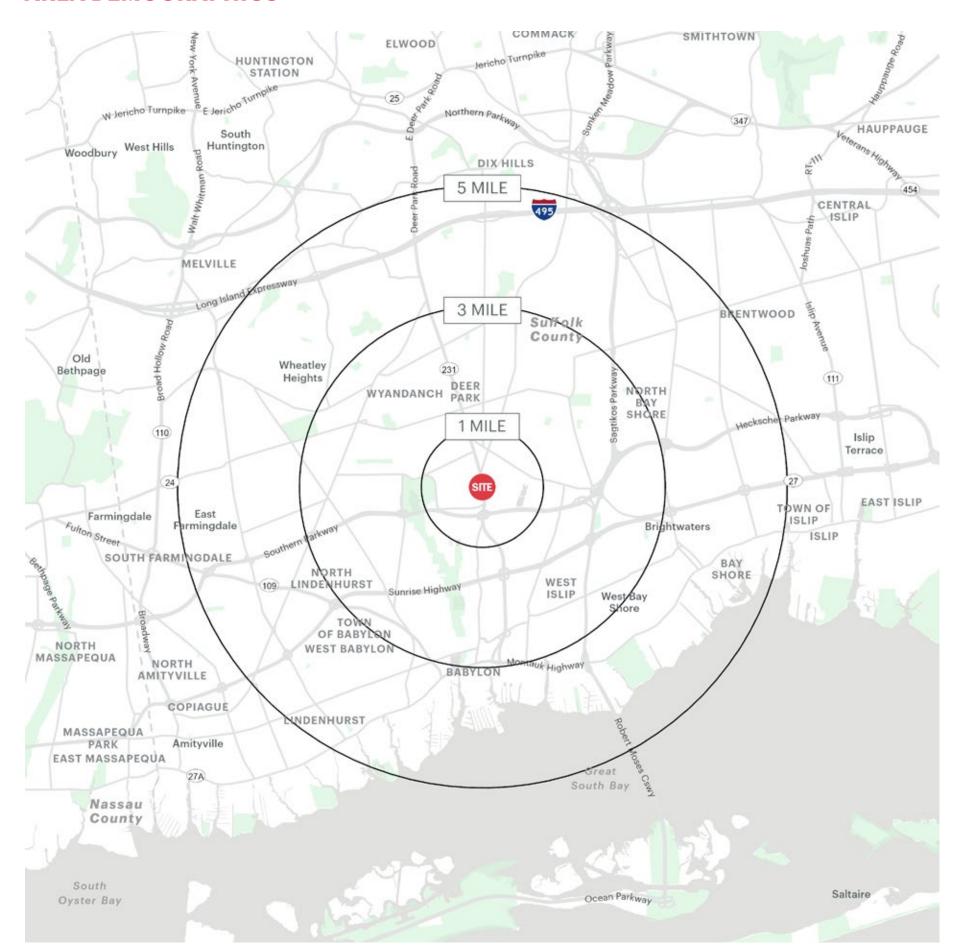

## **AREA DEMOGRAPHICS**

### **1 MILE RADIUS**

**POPULATION** 

18,476

**HOUSEHOLDS** 

6,180

**AVERAGE HOUSEHOLD INCOME** 

\$154,235

**MEDIAN HOUSEHOLD INCOME** 

\$114,219

**COLLEGE GRADUATES (BACHELOR'S+)** 

4,518 - 34.0%

**TOTAL BUSINESSES** 

576

**TOTAL EMPLOYEES** 

3,540

**DAYTIME POPULATION (W/16 YR+)** 

12,138

### **3 MILE RADIUS**

**POPULATION** 

139,831

**HOUSEHOLDS** 

45,116

**AVERAGE HOUSEHOLD INCOME** 

\$154,235

**MEDIAN HOUSEHOLD INCOME** 

\$115,943

**COLLEGE GRADUATES (BACHELOR'S +)** 

35,790 - 36.0%

**TOTAL BUSINESSES** 

5,207

**TOTAL EMPLOYEES** 

40,994

**DAYTIME POPULATION (W/16 YR+)** 

106,799

### **5 MILE RADIUS**

**POPULATION** 

291,809

**HOUSEHOLDS** 

91,639

**AVERAGE HOUSEHOLD INCOME** 

\$157,922

MEDIAN HOUSEHOLD INCOME

\$115,943

**COLLEGE GRADUATES (BACHELOR'S +)** 

74,461 - 36.0%

**TOTAL BUSINESSES** 

10,628

**TOTAL EMPLOYEES** 

109,454

**DAYTIME POPULATION (W/16 YR+)** 

248,440

1258 DEER PARK AVENUE NORTH BABYLON, NY ripcony.com