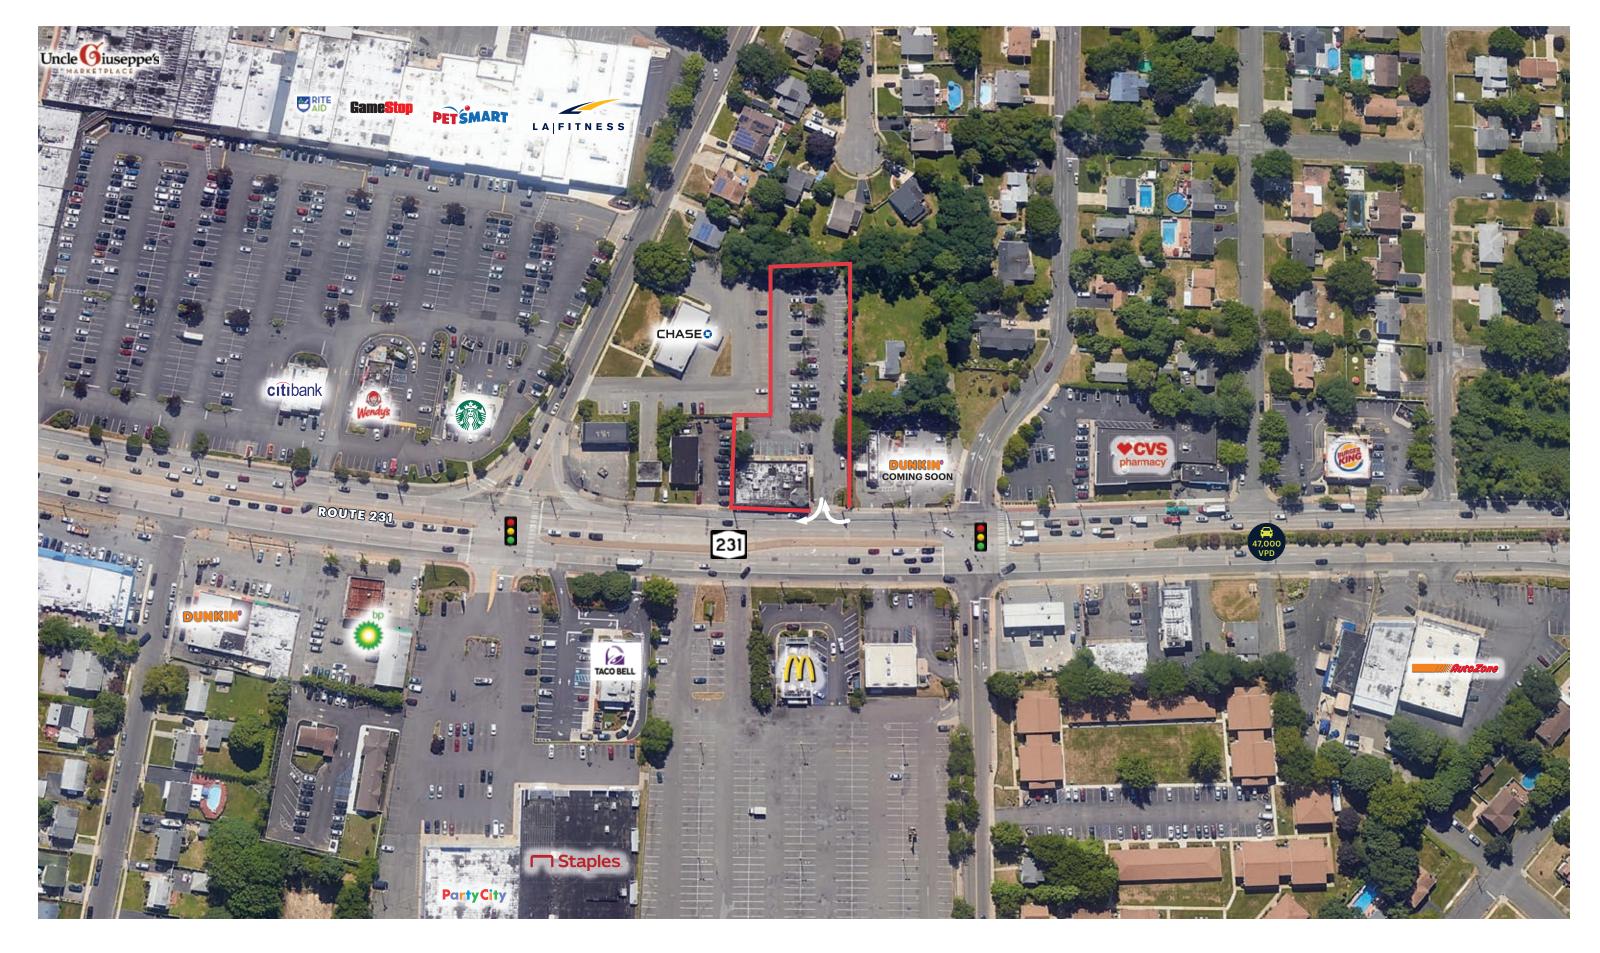

## **AERIAL**

1258 DEER PARK AVENUE NORTH BABYLON, NY

### **NEIGHBORS**

Sunset Plaza: PetSmart, LA Fitness, Starbucks, Wendy's, Citibank, Pizzaiola Pizzeria & Restaurant, Rite Aid, GameStop, Red Mango, GNC, Buffalo Wild Wings, PM Pediatrics, Teachers Federal Credit Union, Uncle Giuseppe's & Philly Pretzels

Aldi, Planet Fitness, Dunkin', Denny's, Staples, Kid City, Party City, McDonald's, Taco Bell/Pizza Hut, CVS, Auto Zone

### **COMMENTS**

- Landlord would consider a redevelopment with a potential drive thru
- 47,000 vehicles pass this site daily
- 150 FT of frontage on Deer Park Avenue
- 80 parking stalls
- North Babylon High School: 4 minutes, 1.1 mile, 1,471 students, Open Campus
- Deer Park High School: 7 minutes, 2.1 mile, 1,377 students, Open Campus
- Taxes 2021/2022 \$63,531.88