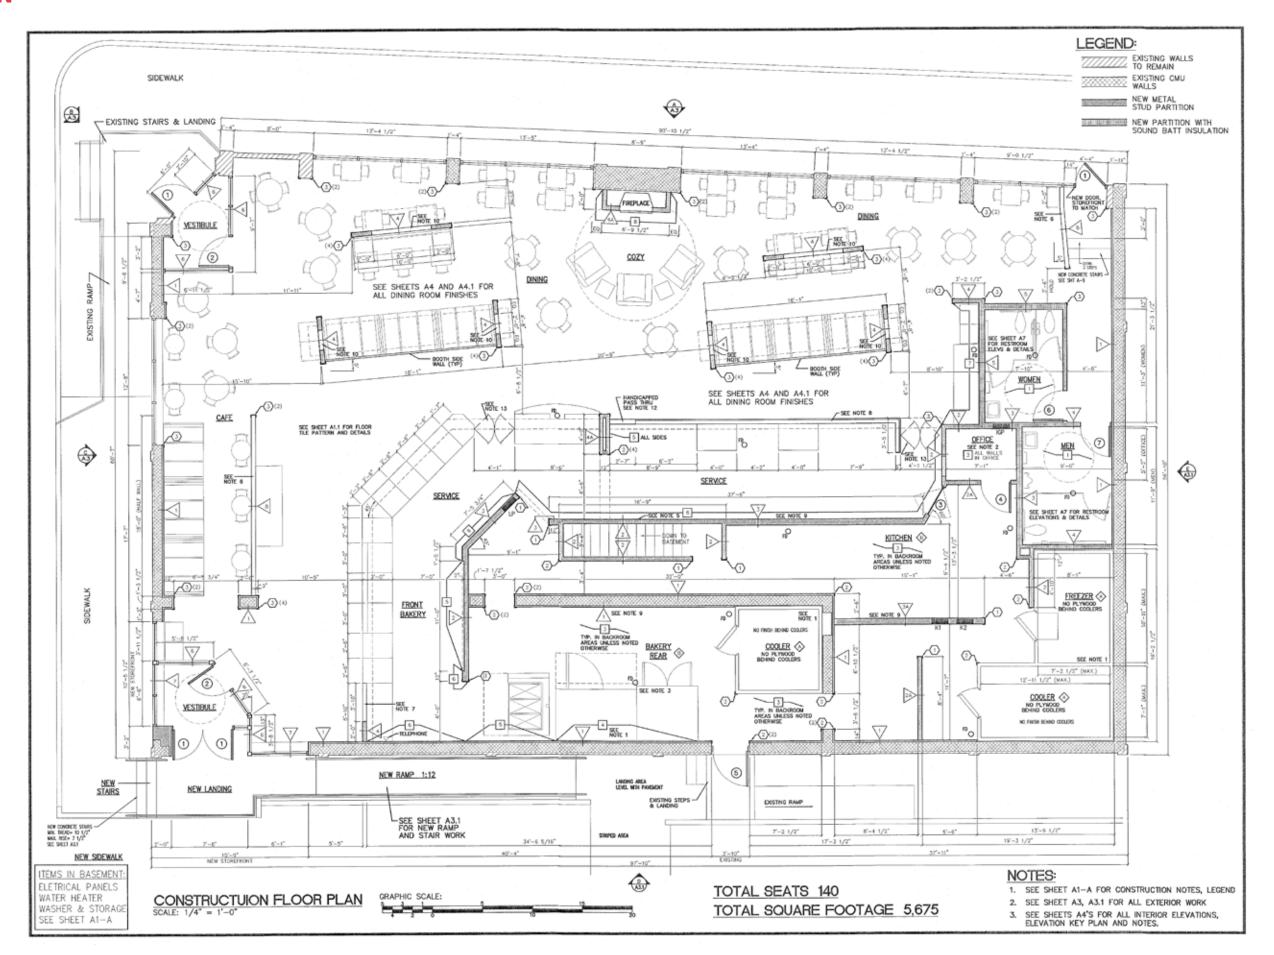

## **FLOOR PLAN**

1258 DEER PARK AVENUE NORTH BABYLON, NY

### SIZE

5,675 SF + 658 SF Basement