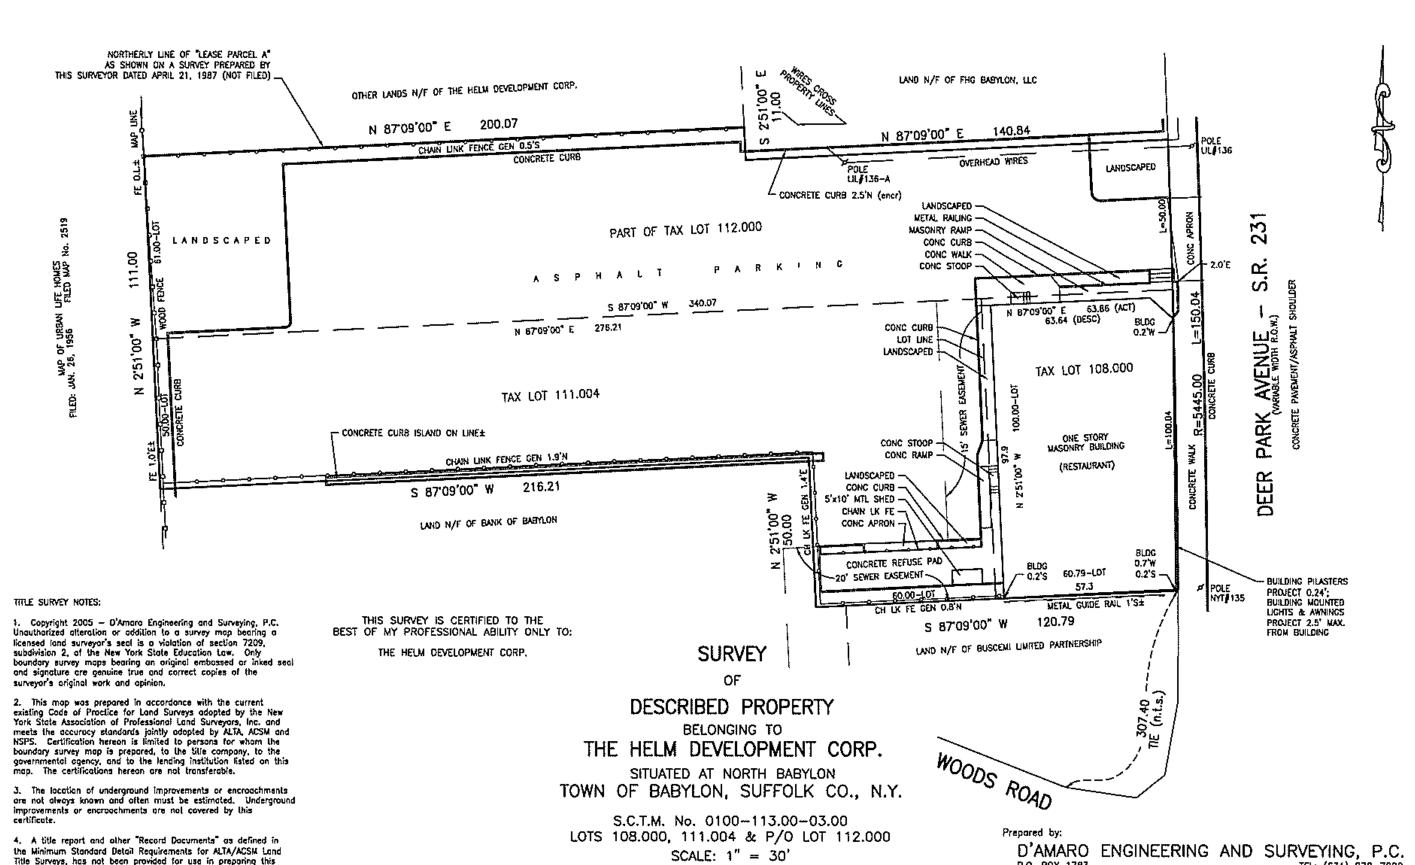

### **SITE PLAN**

SURVEY REDATED: NOVEMBER 28, 2005 NOTE: OFFSETS ARE NOT TO BE USED TO ESTABLISH PROPERTY LINES SURVEY No. S840768 - B

SURVEYED: APRIL 21, 1987

P.O. BOX 1783

WEST BABYLON, N.Y. 11704

property may not be shown.

survey. Easements and covenants of record affecting the

TEL: (631) 878-7808

FAX: (631) 878-7809