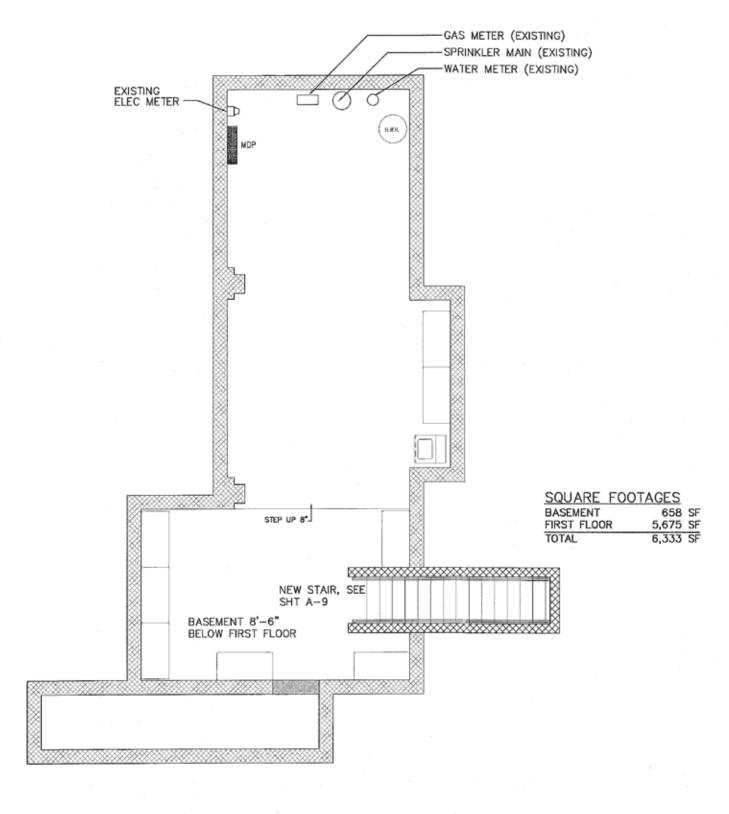

## **BASEMENT FLOOR PLAN**

## BASEMENT FLOOR PLAN SCALE: 1/4" = 1'-0"

1258 DEER PARK AVENUE NORTH BABYLON, NY

### SIZE

5,675 SF + 658 SF Basement