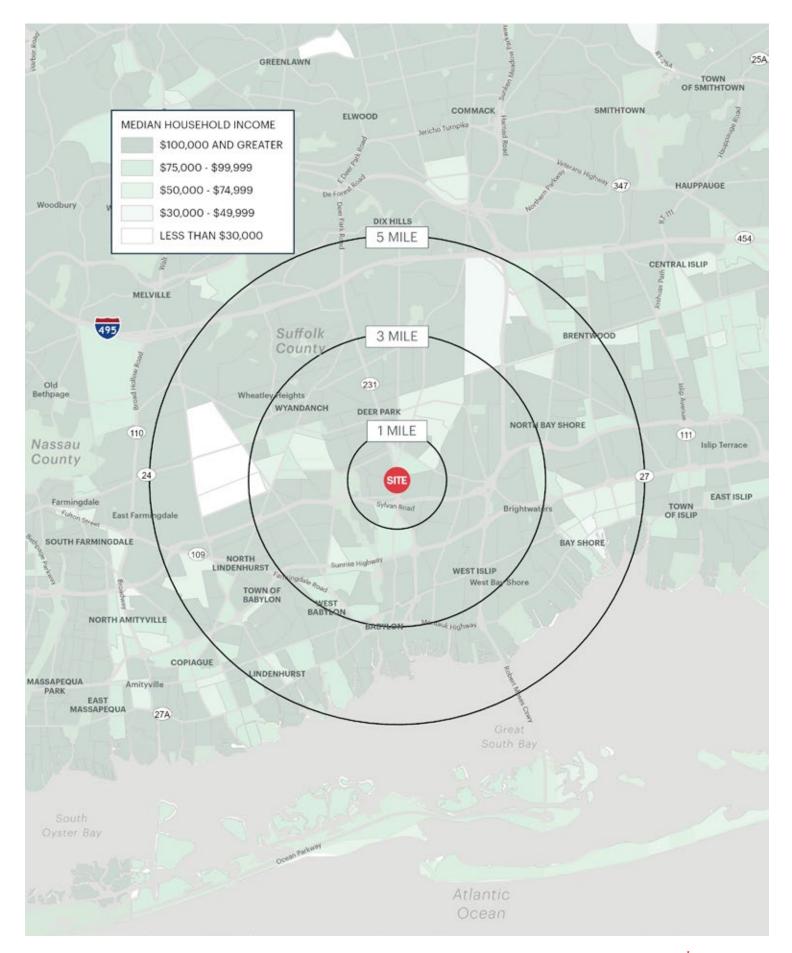

## **AREA DEMOGRAPHICS**

### **1 MILE RADIUS**

**POPULATION** 

18,476

**HOUSEHOLDS** 

6,180

**AVERAGE HOUSEHOLD INCOME** 

\$154,235

**MEDIAN HOUSEHOLD INCOME** 

\$114,219

**COLLEGE GRADUATES (BACHELOR'S+)** 

4,518 - 34.0%

**TOTAL BUSINESSES** 

576

**TOTAL EMPLOYEES** 

3,540

**DAYTIME POPULATION (W/16 YR+)** 

### **3 MILE RADIUS**

**POPULATION** 

139,831

**HOUSEHOLDS** 

45,116

**AVERAGE HOUSEHOLD INCOME** 

\$154,235

**MEDIAN HOUSEHOLD INCOME** 

\$115,943

**COLLEGE GRADUATES (BACHELOR'S +)** 

35,790 - 36.0%

**TOTAL BUSINESSES** 

5,207

**TOTAL EMPLOYEES** 

40,994

**DAYTIME POPULATION (W/16 YR+)** 

### **5 MILE RADIUS**

**POPULATION** 

291,809

**HOUSEHOLDS** 

91,639

**AVERAGE HOUSEHOLD INCOME** 

\$157,922

MEDIAN HOUSEHOLD INCOME

\$115,943

**COLLEGE GRADUATES (BACHELOR'S +)** 

74,461 - 36.0%

**TOTAL BUSINESSES** 

10,628

**TOTAL EMPLOYEES** 

109,454

**DAYTIME POPULATION (W/16 YR+)** 