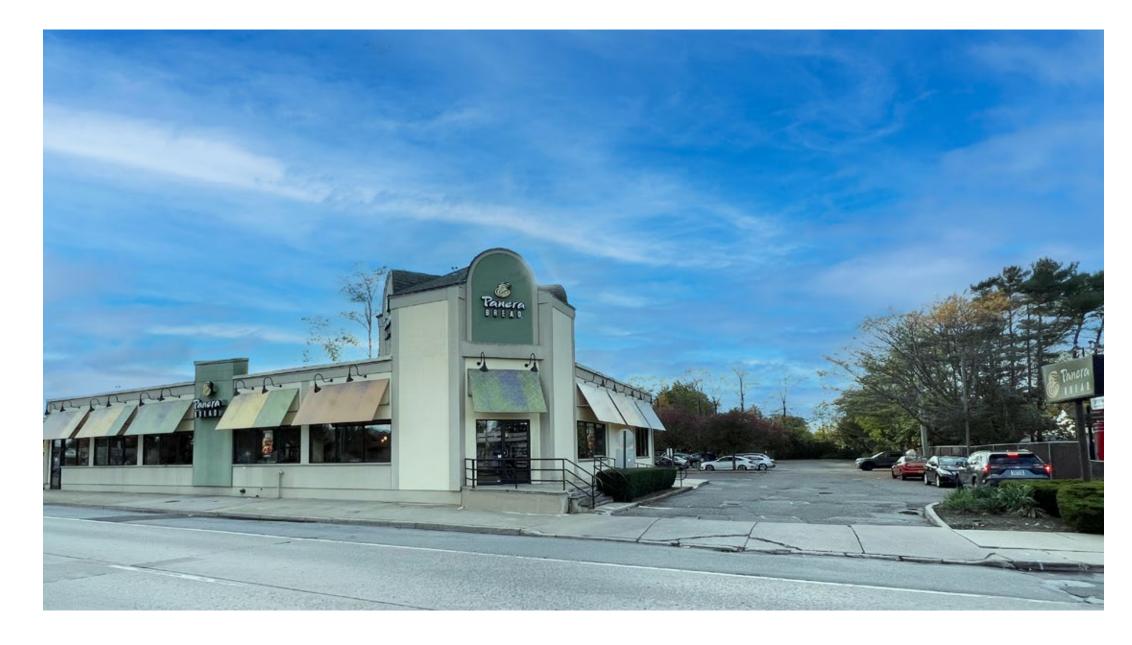

## **RETAIL SPACE**

# NORTH BABYLON, NY

## **1258 DEER PARK AVENUE**

### SIZE

5,675 SF + 658 SF Basement

### **ASKING RENT**

**Upon Request** 