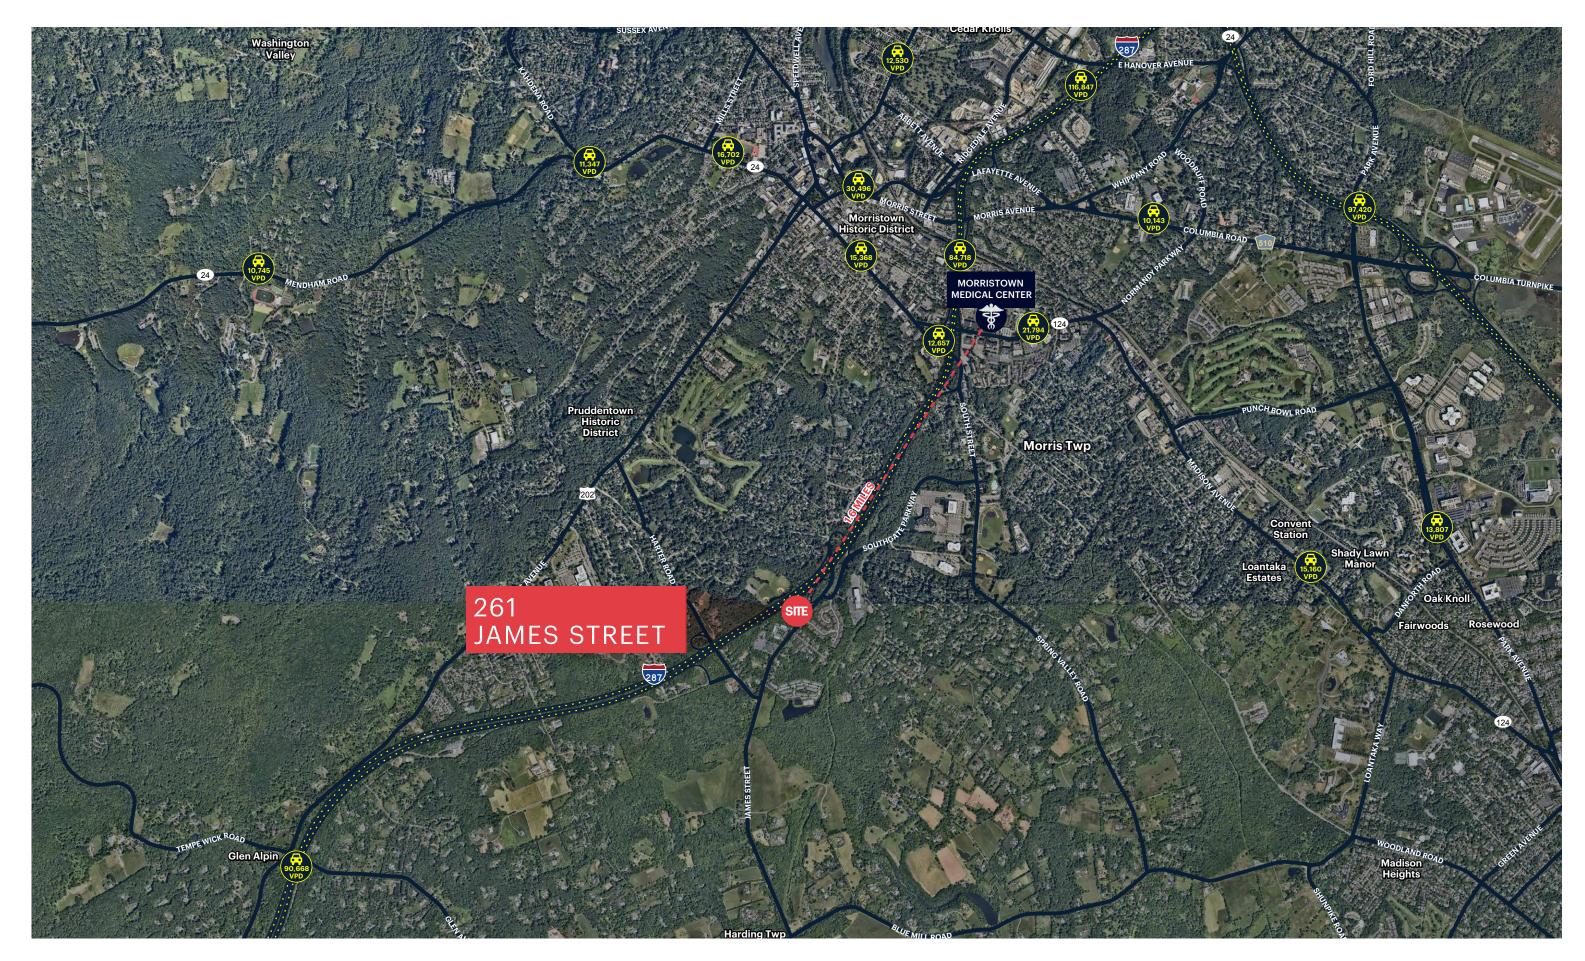

## **REGIONAL MAP**

## **COMMENTS**

Less than 2 miles from the renowned Morristown Medical Center and a Thriving Downtown

Maintained by a professonal management company