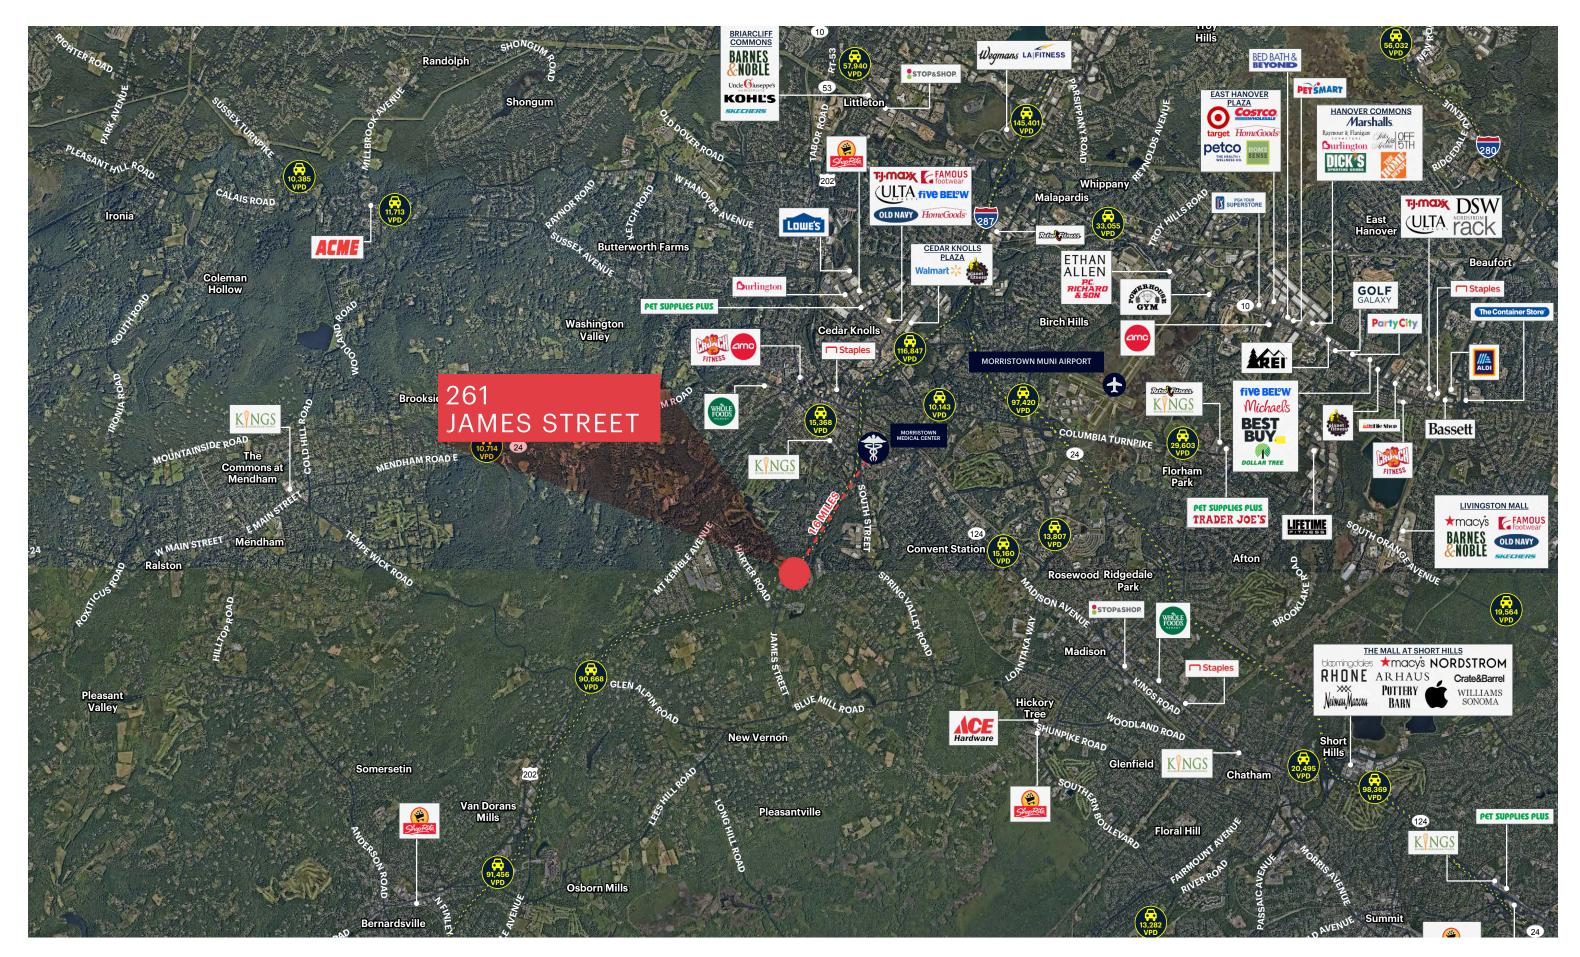

onj.com 201.249.6616

## **FLORIAN SUSERMAN**

fsuserman@ripconj.com 201.777.2301



611 River Drive 3rd Floor Elmwood Park, NJ 07407 201.777.2300

## Please visit us at ripconj.com for more information

This information has been secured from sources we believe to be reliable, but we make no representations as to the accuracy of the information. References to square footage are approximate. Buyer must verify the information and bears all risk for any inaccuracies.

## **MEDICAL/OFFICE SPACE MORRISTOWN, NJ THE MEDICAL CENTER @ JAMES ST**

- includes a large, open Waiting and Reception area - 2 Private Offices - 3-4 Exam Rooms

area leading Physicians, Surgeons, Dentists, and other

Ground Floor Lobby Entrance

Plenty of on-site parking

## **REGIONAL MAP**



## **SURROUNDING RETAIL MAP**





## **DEMOGRAPHICS**



### **1 MILE RADIUS**

POPULATION 3,045 HOUSEHOLDS 1,174 MEDIAN AGE 48.8 COLLEGE GRADUATES (Bachel 1,743 - 82%

3 MILE RADIUS POPULATION 43,420 HOUSEHOLDS 16,277 MEDIAN AGE 39.7 COLLEGE GRADUATES (Bachelor's +) 20,175 - 67%

**5 MILE RADIUS POPULATION** 100,161 **HOUSEHOLDS** 37,837 **MEDIAN AGE** 41.9 **COLLEGE GRADUATES (Bachelor's +** 47,065 - 69%

\*2023 estimates

|           | TOTAL BUSINESSES                |
|-----------|---------------------------------|
|           | 164                             |
|           | TOTAL EMPLOYEES                 |
|           | 7,791                           |
|           | <b>TOTAL DAYTIME POPULATION</b> |
|           | 9,380                           |
| elor's +) | <b>AVERAGE HOUSEHOLD INCOME</b> |
|           | \$2