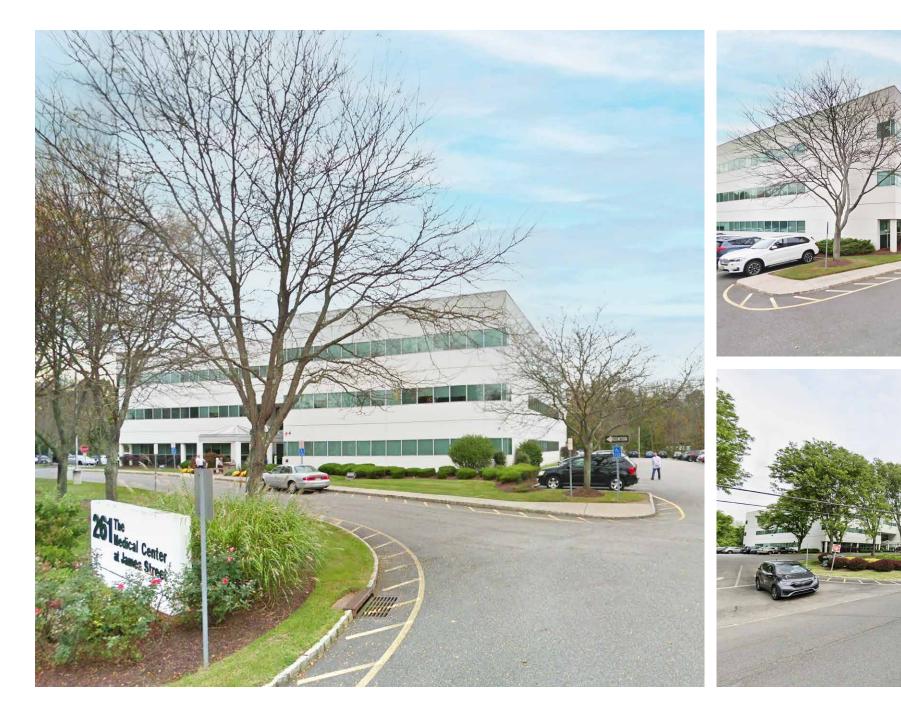

## **MEDICAL/OFFICE SPACE MORRISTOWN, NJ THE MEDICAL CENTER @ JAMES ST**

- includes a large, open Waiting and Reception area - 2 Private Offices - 3-4 Exam Rooms

area leading Physicians, Surgeons, Dentists, and other

Ground Floor Lobby Entrance

Plenty of on-site parking