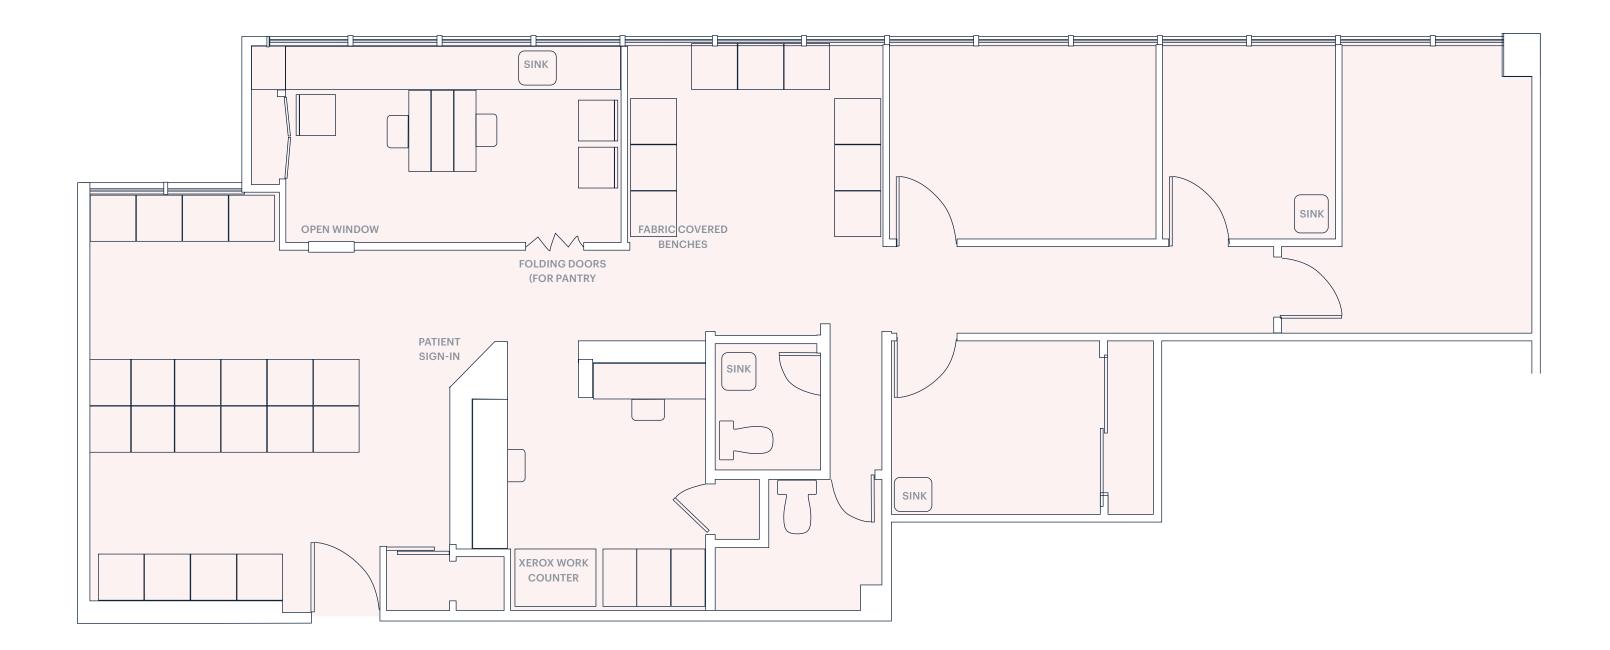

## **MEDICAL/OFFICE SPACE MORRISTOWN, NJ THE MEDICAL CENTER @ JAMES ST**

- includes a large, open Waiting and Reception area - 2 Private Offices - 3-4 Exam Rooms

area leading Physicians, Surgeons, Dentists, and other