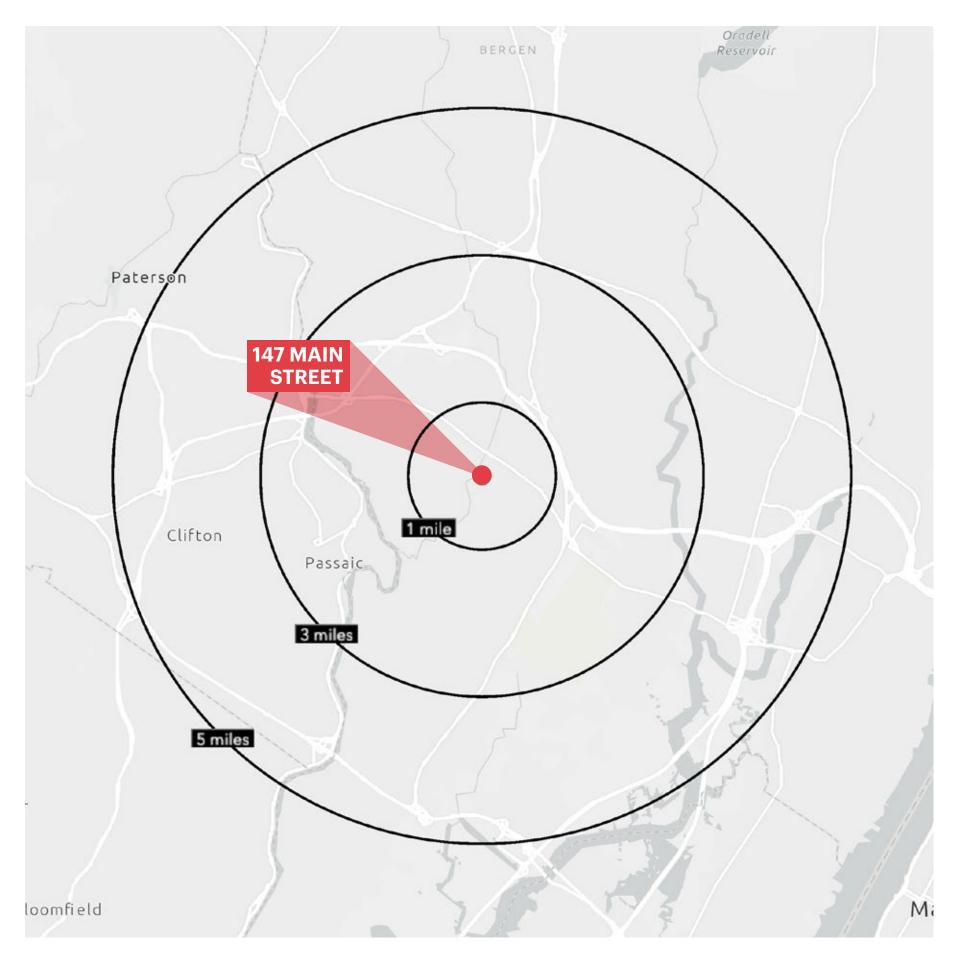

## **DEMOGRAPHICS**

|                                | 1 MILE       | 3 MILE        | 5MILE          |
|--------------------------------|--------------|---------------|----------------|
| POPULATION                     | 36,889       | 285,467       | 636,230        |
| NUMBER OF<br>HOUSEHOLDS        | 14,075       | 104,387       | 226,786        |
| AVERAGE<br>HOUSEHOLD<br>INCOME | \$105,613    | \$104,301     | \$116,137      |
| COLLEGE<br>GRADUATES           | 7,982<br>30% | 63,810<br>32% | 166,356<br>38% |
| TOTAL<br>BUSINESSES            | 919          | 11,476        | 24,765         |
| DAYTIME<br>POPULATION          | 27,099       | 273,355       | 609,481        |