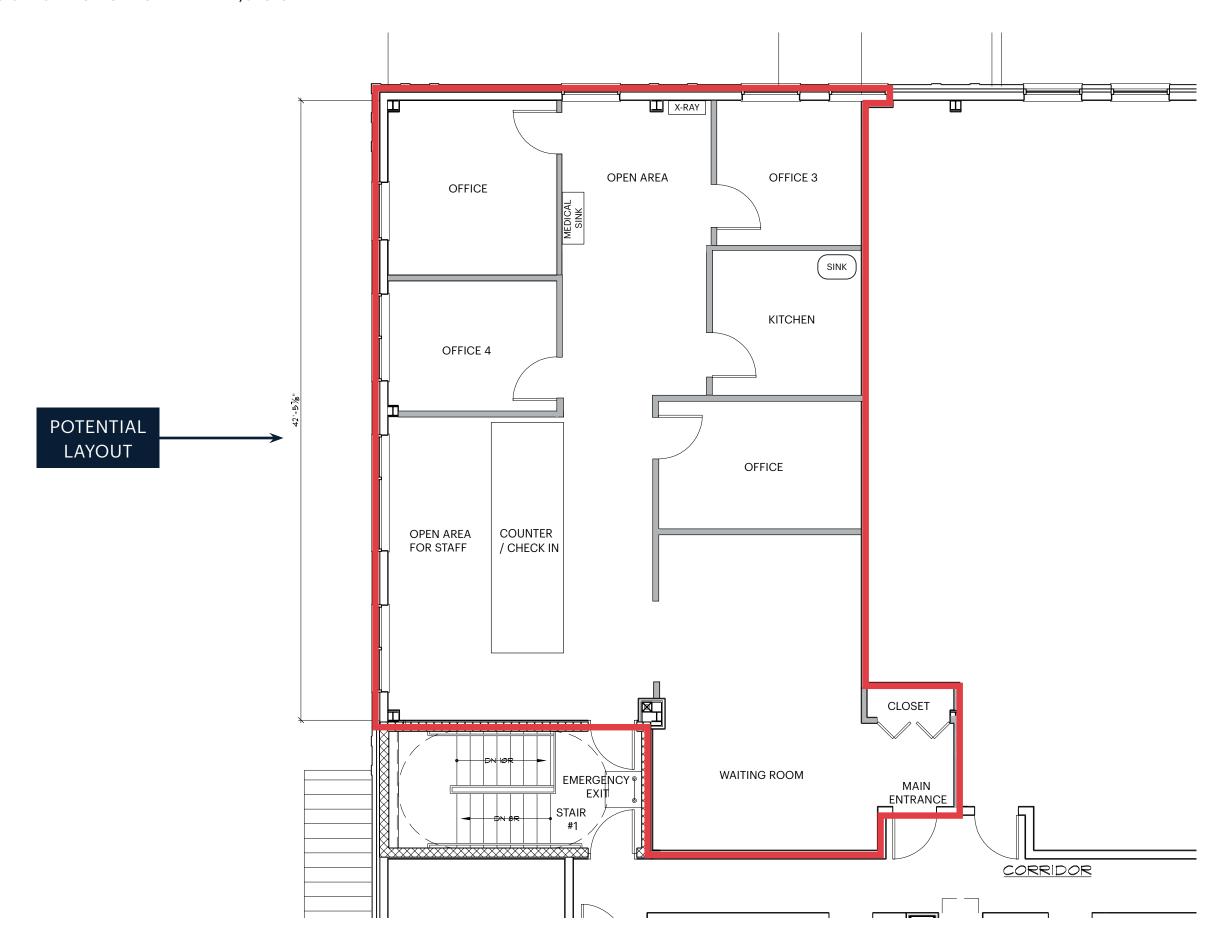

# MEDICAL | OFFICE | SPACE AVAILABLE

# 147 MAIN ST @ UNION ST







#### **SITE PLAN**



### **RETAIL AERIAL**



## **DEMOGRAPHICS**



|                                | 1 MILE       | 3 MILE        | 5MILE          |
|--------------------------------|--------------|---------------|----------------|
| POPULATION                     | 36,889       | 285,467       | 636,230        |
| NUMBER OF<br>HOUSEHOLDS        | 14,075       | 104,387       | 226,786        |
| AVERAGE<br>HOUSEHOLD<br>INCOME | \$105,613    | \$104,301     | \$116,137      |
| COLLEGE<br>GRADUATES           | 7,982<br>30% | 63,810<br>32% | 166,356<br>38% |
| TOTAL<br>BUSINESSES            | 919          | 11,476        | 24,765         |
| DAYTIME<br>POPULATION          | 27,099       | 273,355       | 609,481        |

\*2023 estimates



## **CONTACT EXCLUSIVE AGENT**

#### **DEBO