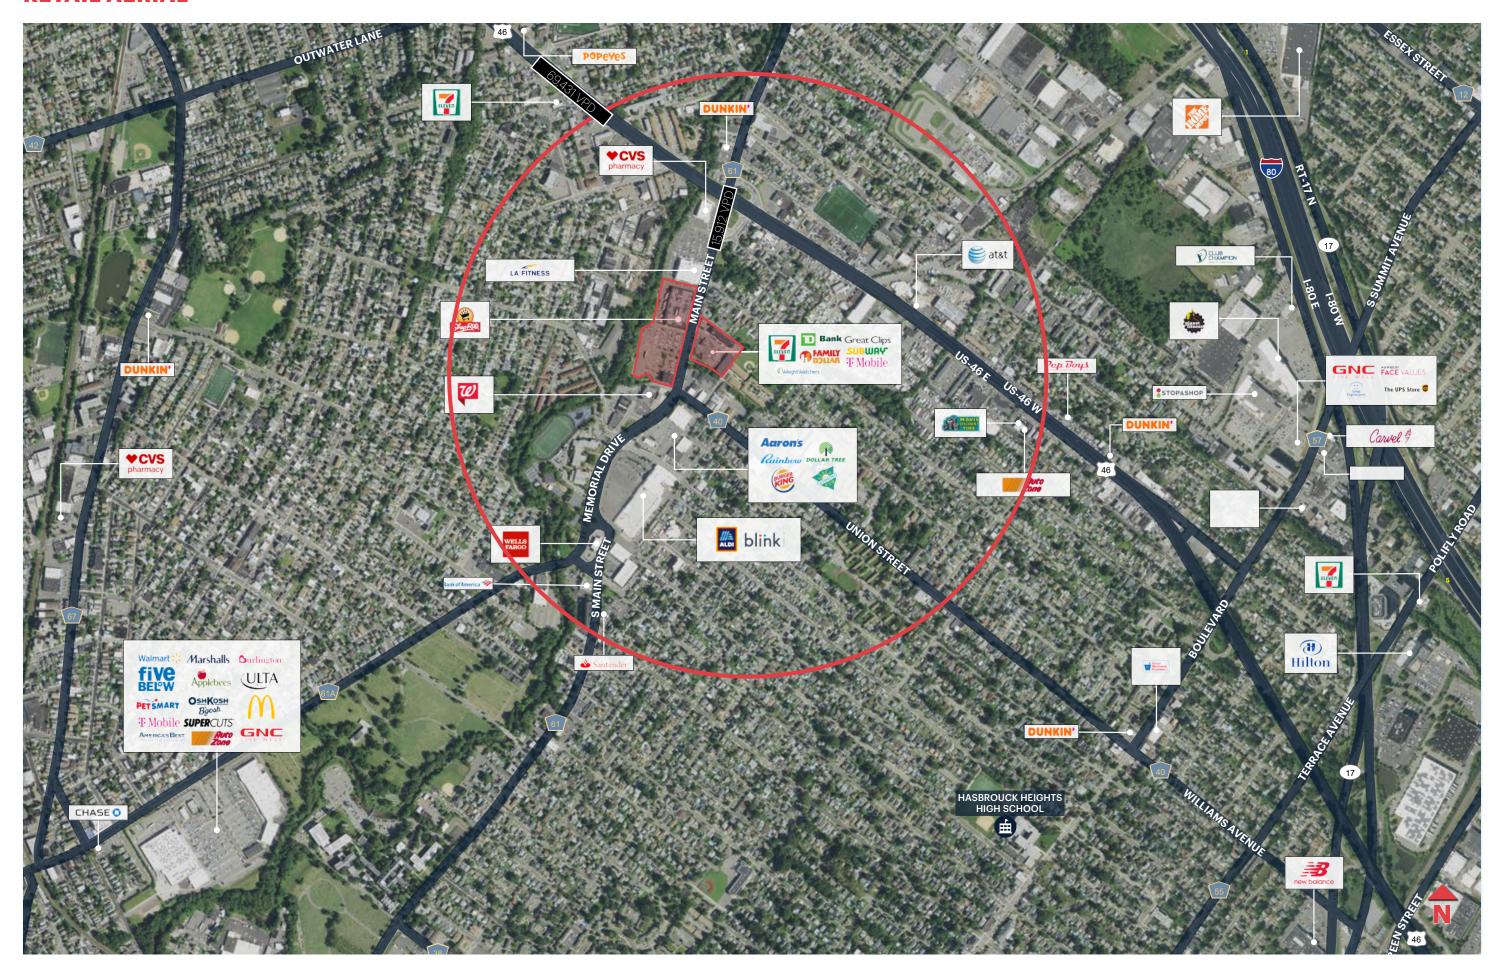

# MEDICAL | OFFICE | SPACE AVAILABLE

# 147 MAIN ST @ UNION ST







#### **SITE PLAN**



### **RETAIL AERIAL**



## **DEMOGRAPHICS**



|                                | 1 MILE       | 3 MILE        | 5MILE          |
|--------------------------------|--------------|---------------|----------------|
| POPULATION                     | 36,889       | 285,467       | 636,230        |
| NUMBER OF<br>HOUSEHOLDS        | 14,075       | 104,387       | 226,786        |
| AVERAGE<br>HOUSEHOLD<br>INCOME | \$105,613    | \$104,301     | \$116,137      |
| COLLEGE<br>GRADUATES           | 7,982<br>30% | 63,810<br>32% | 166,356<br>38% |
| TOTAL<br>BUSINESSES            | 919          | 11,476        | 24,765         |
| DAYTIME<br>POPULATION          | 27,099       | 273,355       | 609,481        |

\*2023 estimates



## **CONTACT EXCLUSIVE AGENT**

#### **DEBORAH STONE**

dstone@ripconj.com | 201.914.4406