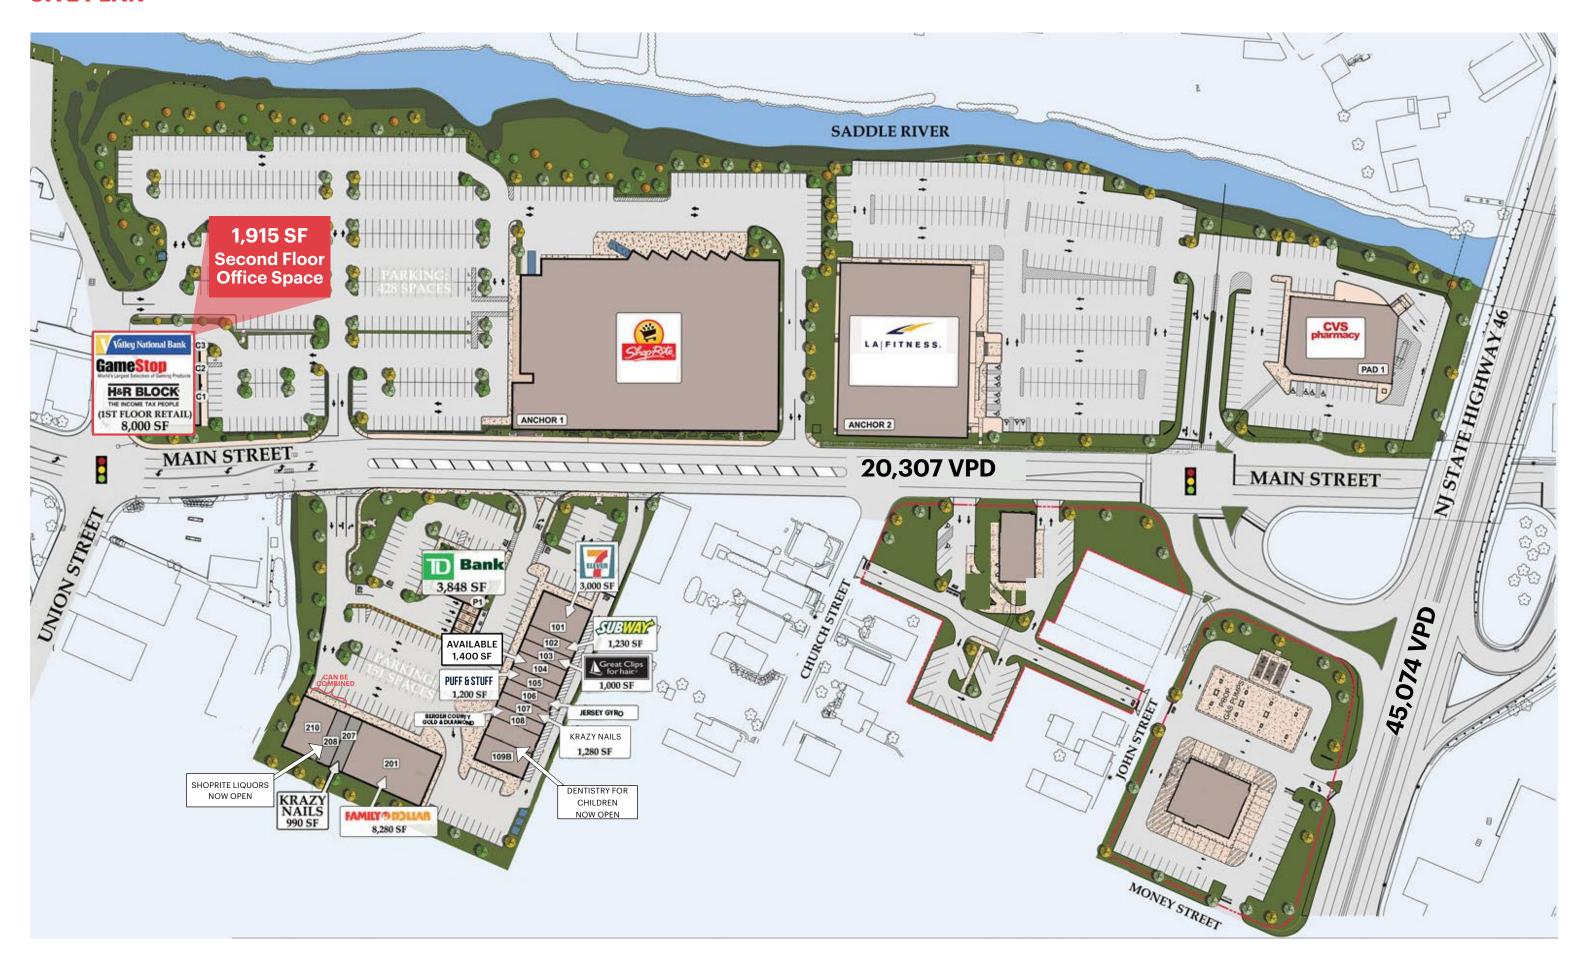

# MEDICAL | OFFICE | SPACE AVAILABLE

# 147 MAIN ST @ UNION ST







#### **SITE PLAN**



### **RETAIL AERIAL**



## **DEMOGRAPHICS**



|                                | 1 MILE       | 3 MILE        | 5MILE          |
|--------------------------------|--------------|---------------|----------------|
| POPULATION                     | 36,889       | 285,467       | 636,230        |
| NUMBER OF<br>HOUSEHOLDS        | 14,075       | 104,387       | 226,786        |
| AVERAGE<br>HOUSEHOLD<br>INCOME | \$105,613    | \$104,301     | \$116,137      |
| COLLEGE<br>GRADUATES           | 7,982<br>30% | 63,810<br>32% | 166,356<br>38% |
| TOTAL<br>BUSINESSES            | 919          | 11,476        | 24,765         |
| DAYTIME<br>POPULATION          | 27,099       | 273,355       | 609,481        |

\*2023 estimates



## **CONTACT EXCLUSIVE AGENT**

#### **DEBORAH STONE**

dstone@ri