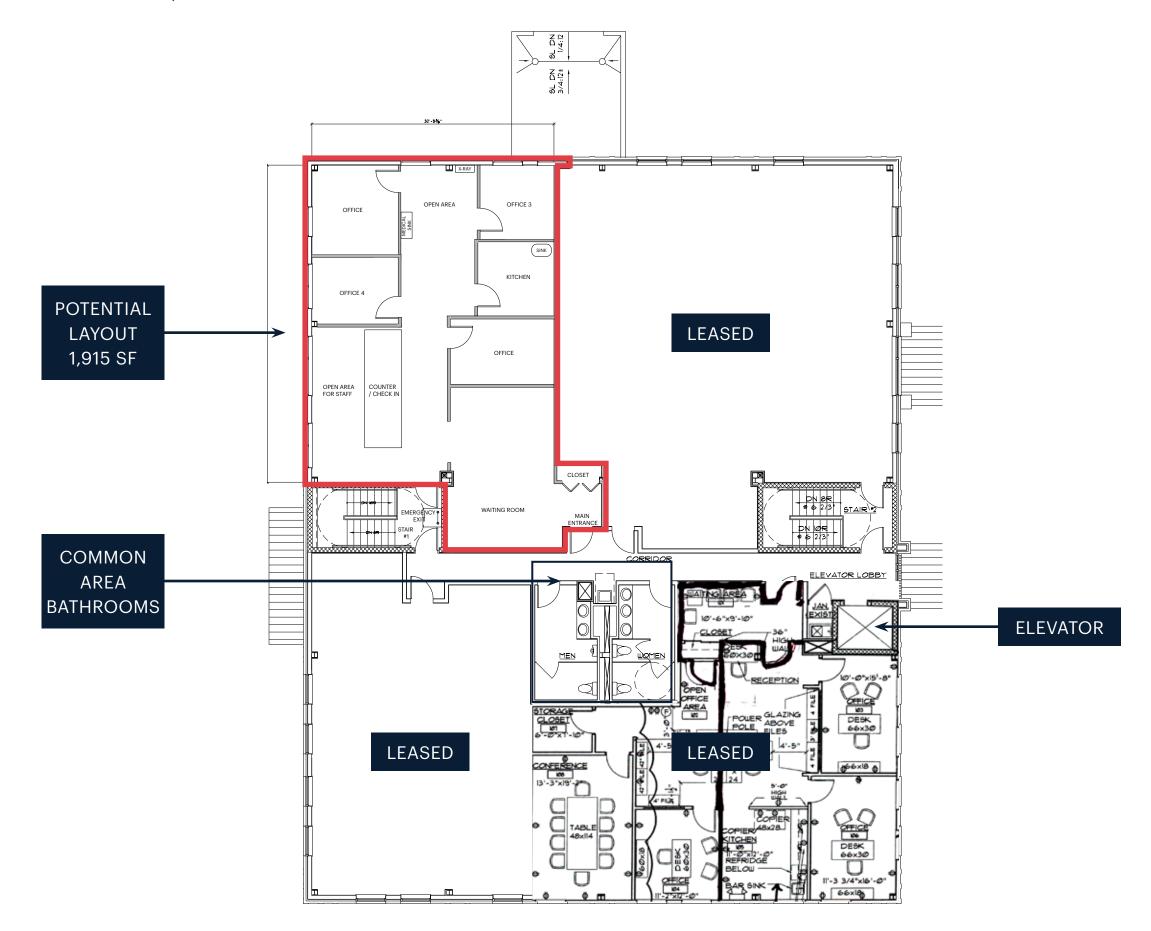

# MEDICAL | OFFICE | SPACE AVAILABLE

# 147 MAIN ST @ UNION ST







#### **SITE PLAN**



### **RETAIL AERIAL**



## **DEMOGRAPHICS**



|                                | 1 MILE       | 3 MILE        | 5MILE          |
|--------------------------------|--------------|---------------|----------------|
| POPULATION                     | 36,889       | 285,467       | 636,230        |
| NUMBER OF<br>HOUSEHOLDS        | 14,075       | 104,387       | 226,786        |
| AVERAGE<br>HOUSEHOLD<br>INCOME | \$105,613    | \$104,301     | \$116,137      |
| COLLEGE<br>GRADUATES           | 7,982<br>30% | 63,810<br>32% | 166,356<br>38% |
| TOTAL<br>BUSINESSES            | 919          | 11,476        | 24,765         |
| DAYTIME<br>POPULATION          | 27,099       | 273,355       | 609,481        |

\*2023 estimates



## **CONTACT EXCLUSIVE AGENT**

#### **DE