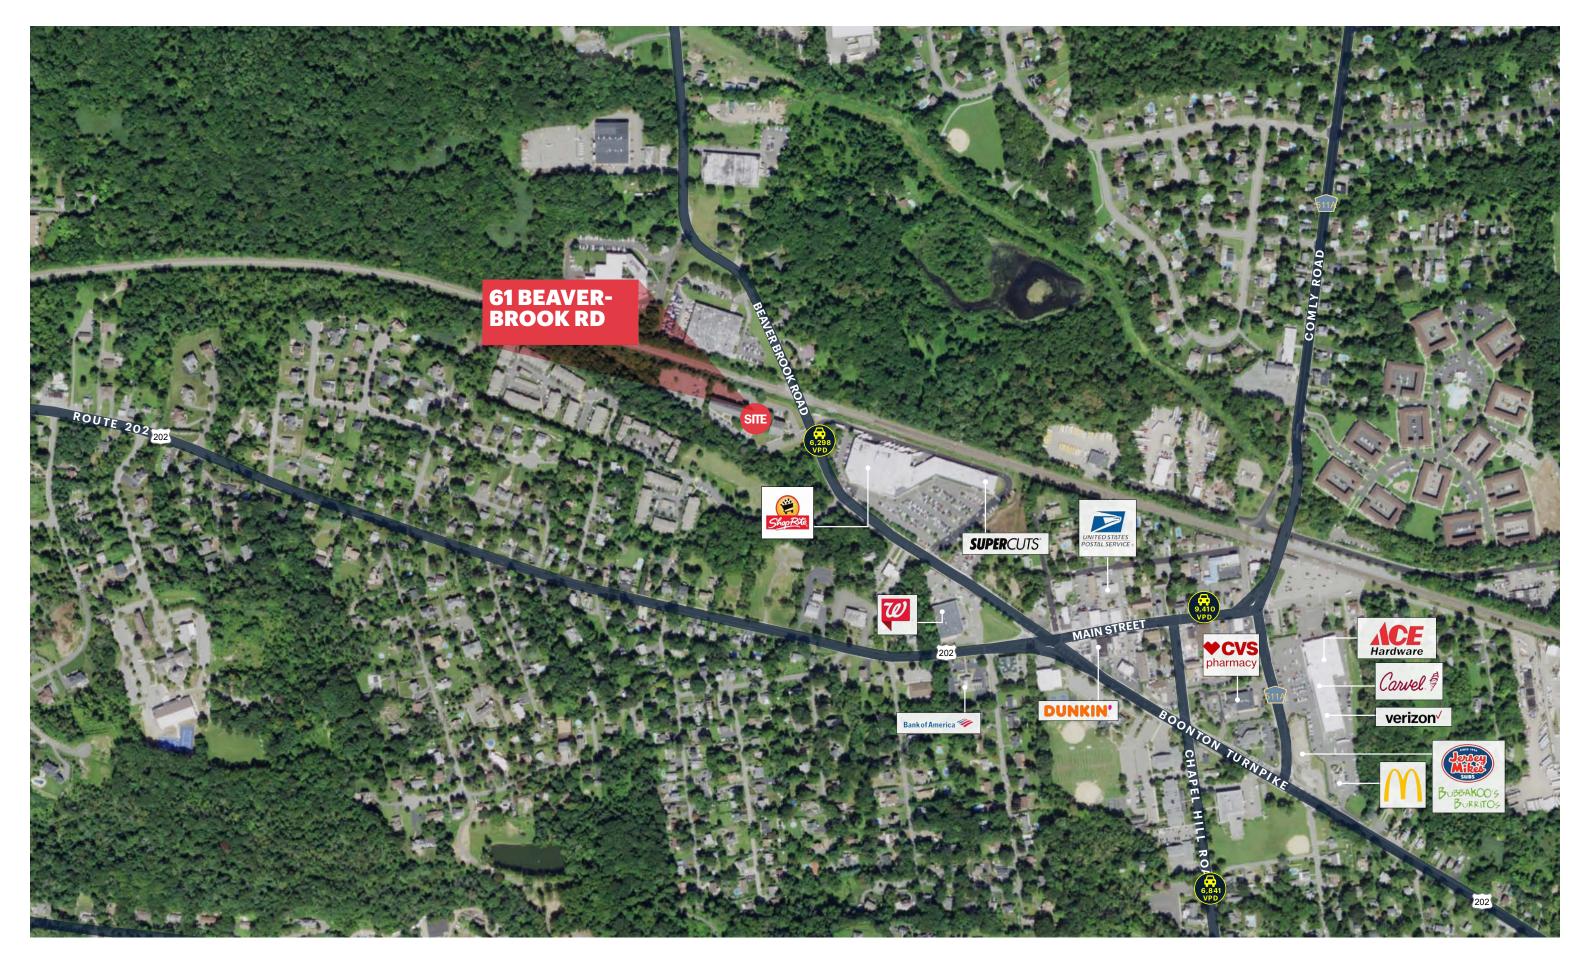

# **LOW-LEVEL AERIAL**

### **NEIGHBORS**

ShopRite, Walgreens, Anthony Francos Pizza, Supercuts, FedEx, Dunkin', Lincoln Park Train Station, CVS