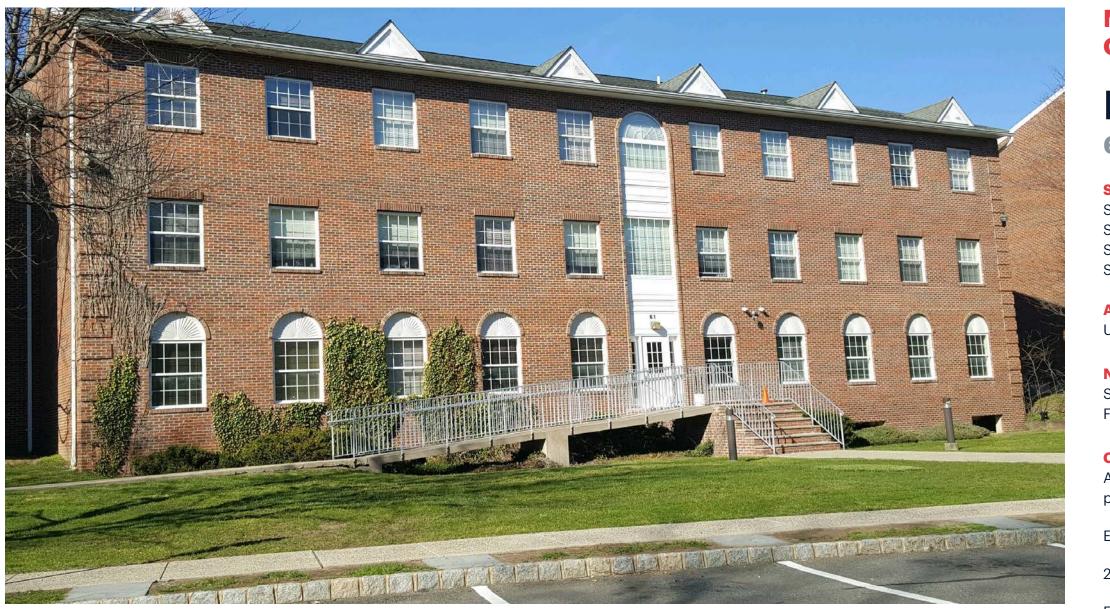

# **MEDICAL/PROFESSIONAL OFFICE SPACE**

# **LINCOLN PARK, NJ 61 BEAVERBROOK ROAD**

| 01 | 2,600 SF |
|----|----------|
| 02 | 1,250 SF |
| 02 | 1,554 SF |
| 03 | 1,400 SF |