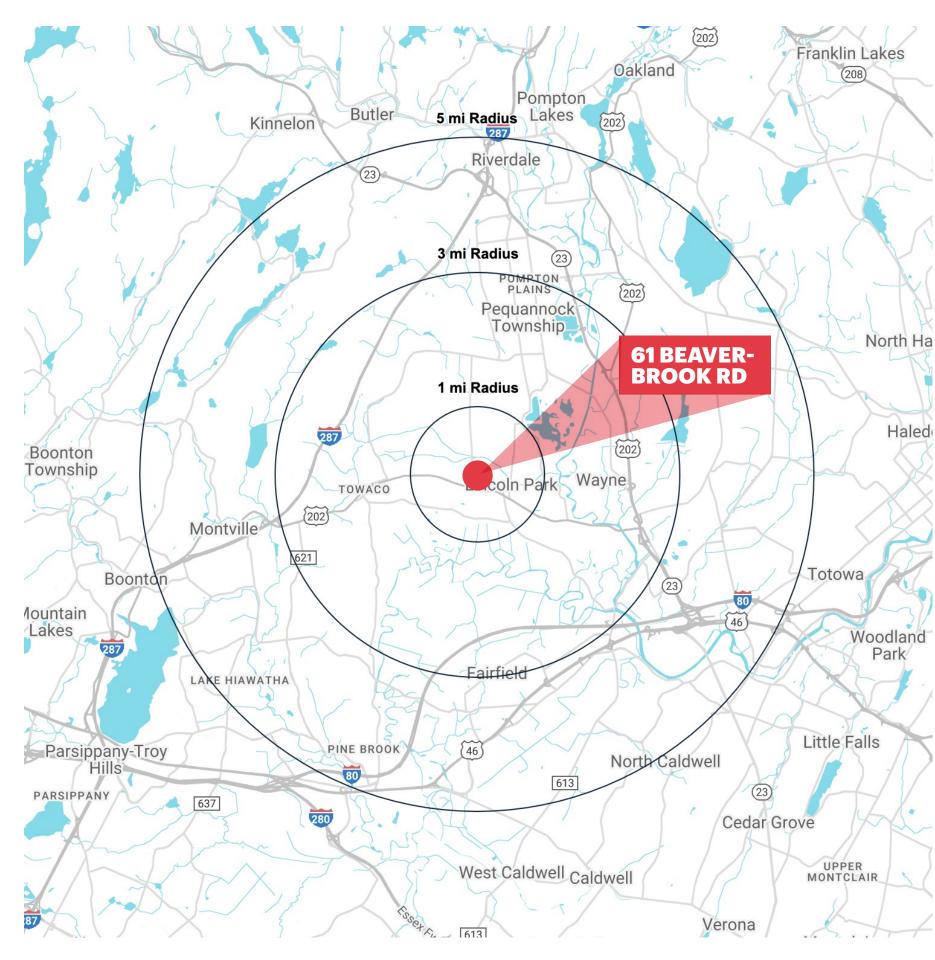

# **DEMOGRAPHICS**

#### **1 MILE RADIUS**

POPULATION 6,745 HOUSEHOLDS 2,775 MEDIAN AGE 46.2 COLLEGE GRADUATES (Bacher 2,644 - 51.0%

 3 MILE RADIUS

 POPULATION

 38,827

 HOUSEHOLDS

 13,569

 MEDIAN AGE

 46.5

 COLLEGE GRADUATES (Bachelor's +)

 15,851 - 55.4%

**5 MILE RADIUS POPULATION** 130,785 **HOUSEHOLDS** 48,262 **MEDIAN AGE** 45.6 **COLLEGE GRADUATES (Bachelor's +)** 54,277 - 56.4%

\*2023 estimates

|           | TOTAL BUSINESSES                |
|-----------|---------------------------------|
|           | 254                             |
|           | TOTAL EMPLOYEES                 |
|           | 1,528                           |
|           | DAYTIME POPULATION              |
|           | 4,837                           |
| elor's +) | <b>AVERAGE HOUSEHOLD INCOME</b> |
|           | \$140,881                       |
|           |                                 |