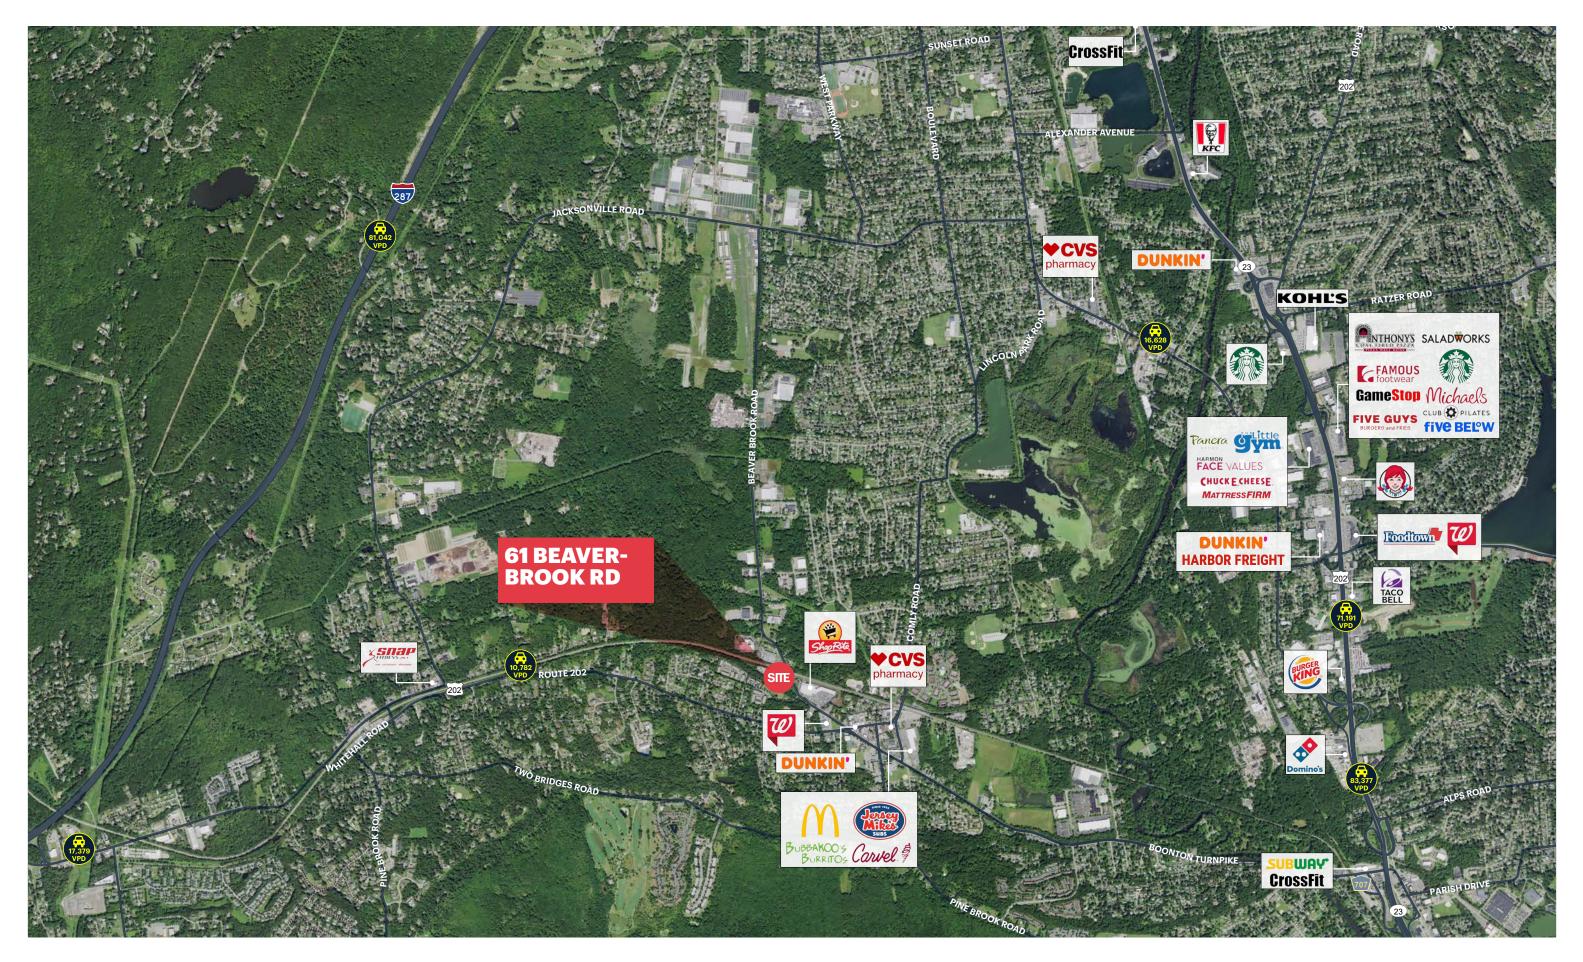

## MARKET AERIAL

### **NEIGHBORS**

ShopRite, Walgreens, Anthony Francos Pizza, Supercuts, FedEx, Dunkin', Lincoln Park Train Station, CVS