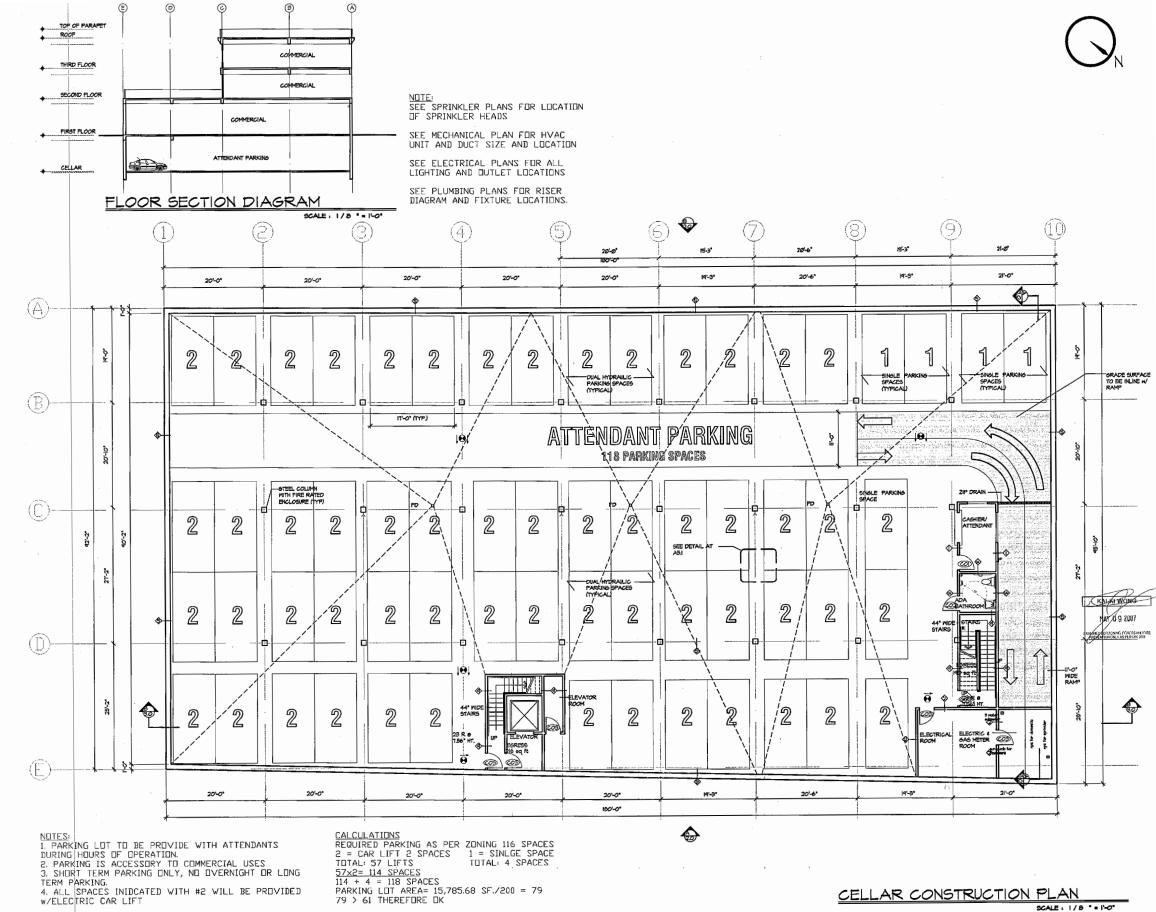

#### **PARKING SPOTS**

118 Parking Spots

#### **COMMENTS**

- Parking Garage is at the base of approx. 52,761 SF retail & office building; tenancy includes Ideal Food Basket Supermarket, Rainbow Shops & Claudio & Associates Attorneys amongst others
- 14,325 VPD on Sutphin Blvd
- 12,642 vpd on Jamaica Ave
- Parking garage is directly across the street from the Queens Supreme Court (approx. 400,000 SF) and the Queens Civil Courthouse (approx. 320,535 SF)
- Over 30,000 daytime employees within walking distance
- Premise is well located surrounded by many
- Co-brokers welcome

#### **SITE PLAN**

SCALE : 1 / 8 \* 1 -0\*

ripcony.com