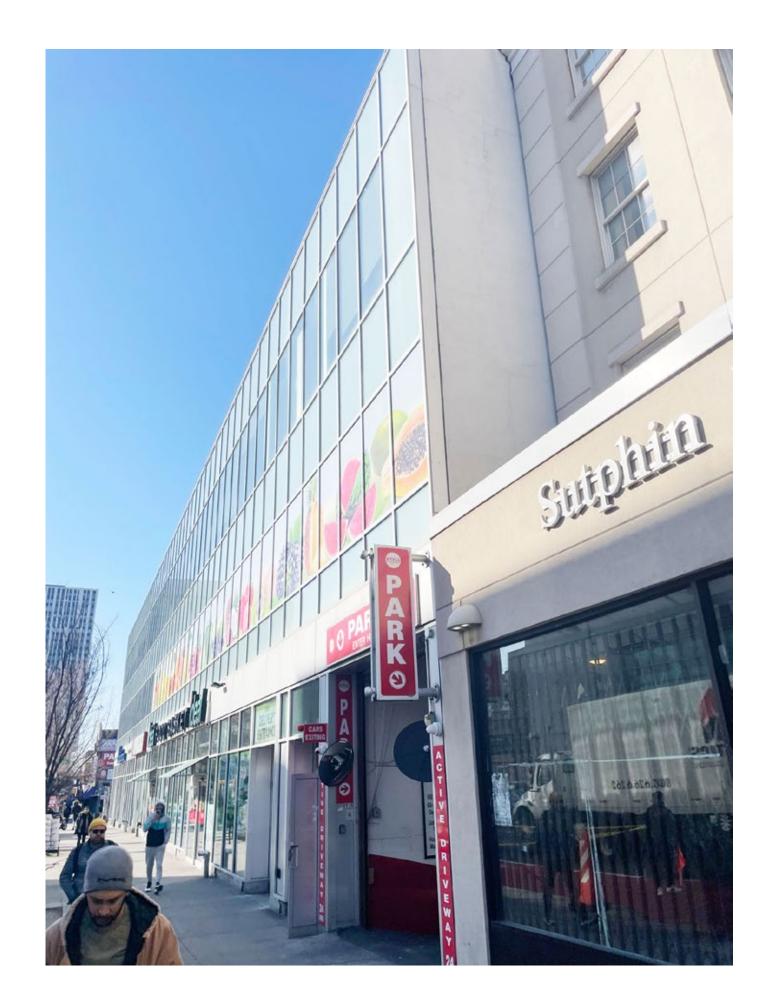

## JAMAICA, NY 89-36 SUTPHIN BLVD

#### **CO-TENANTS**

Ideal Food Basket Supermarket, Rainbow Shops, Claudio & Associates Attorneys

#### **COMMENTS**

- Parking Garage is at the base of approx. 52,761 SF retail & office building; tenancy includes Ideal Food Basket Supermarket, Rainbow Shops & Claudio & Associates Attorneys amongst others
- 14,325 VPD on Sutphin Blvd
- 12,642 vpd on Jamaica Ave
- Parking garage is directly across the street from the Queens Supreme Court (approx. 400,000 SF) and the Queens Civil Courthouse (approx. 320,535 SF)
- Over 30,000 daytime employees within walking distance
- Premise is well located surrounded by many
- Co-brokers welcome