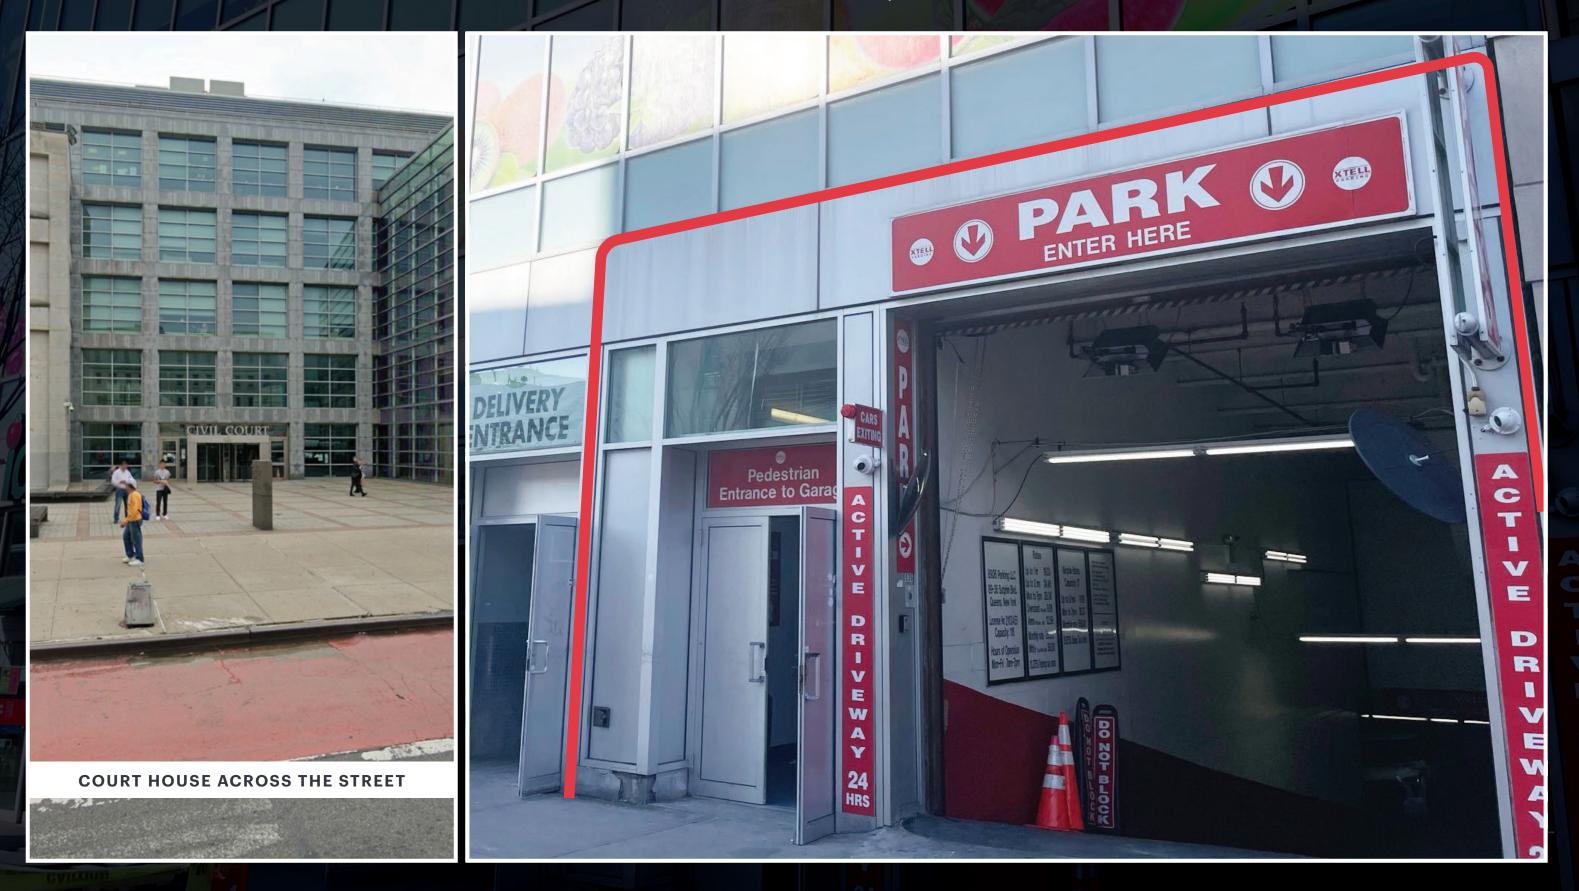

## JAMAICA, NY 89-36 SUTPHIN BLVD

#### **PARKING SPOTS**

118 Parking Spots

#### **CO-TENANTS**

Ideal Food Basket Supermarket, Rainbow Shops, Claudio & Associates Attorneys

#### **NEIGHBORS**

Jackie's Kids, FABCO Shoes, T-Mobile, Walgreens, Court House, Starbucks, Flushing Bank, Capitol One Bank, Bank of America Financial Center, Jamaica Academy

#### **COMMENTS**

- Parking Garage is at the base of approx. 52,761 SF retail & office building; tenancy includes Ideal Food Basket Supermarket, Rainbow Shops & Claudio & Associates Attorneys amongst others
- 14,325 VPD on Sutphin Blvd
- 12,642 vpd on Jamaica Ave
- Parking garage is directly across the street from the Queens Supreme Court (approx. 400,000 SF) and the Queens Civil Courthouse (approx. 320,535 SF)
- Over 30,000 daytime employees within walking distance
- Premise is well located surrounded by many
- Co-brokers welcome