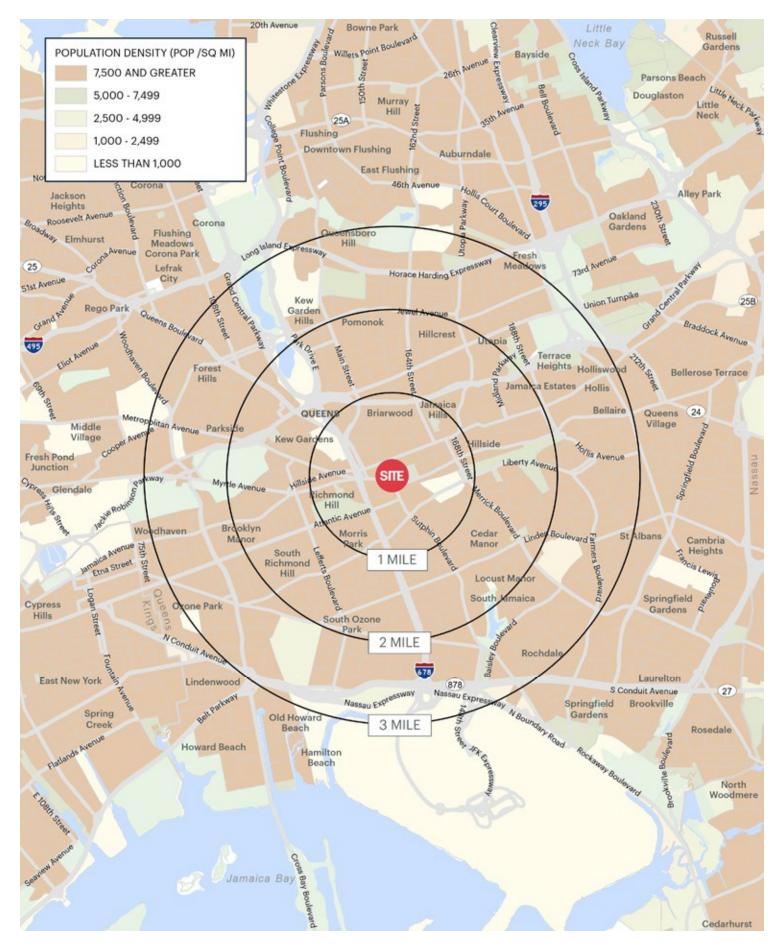

#### **AREA DEMOGRAPHICS**

POPULATION 112,153 HOUSEHOLDS 36,002 AVERAGE HOUSEHOLD INC \$92,331 MEDIAN HOUSEHOLD INCO \$68,426

**1 MILE RADIUS** 

2 MILE RADIUS POPULATION 389,543 HOUSEHOLDS 126,769 AVERAGE HOUSEHOLD INCOM \$106,822 MEDIAN HOUSEHOLD INCOME \$78,035

3 MILE RADIUS POPULATION 726,708 HOUSEHOLDS 243,517 AVERAGE HOUSEHOLD INCOM \$111,826 MEDIAN HOUSEHOLD INCOME \$82,166

|      | COLLEGE GRADUATES (BACHELOR'S +) |
|------|----------------------------------|
|      | 22,992 - 30.0%                   |
|      | TOTAL BUSINESSES                 |
|      | 2,913                            |
| COME | TOTAL EMPLOYEES                  |
|      | 45,139                           |
| OME  | DAYTIME POPULATION (W/ 16 YR +)  |
|      | 112,007                          |
|      |                                  |