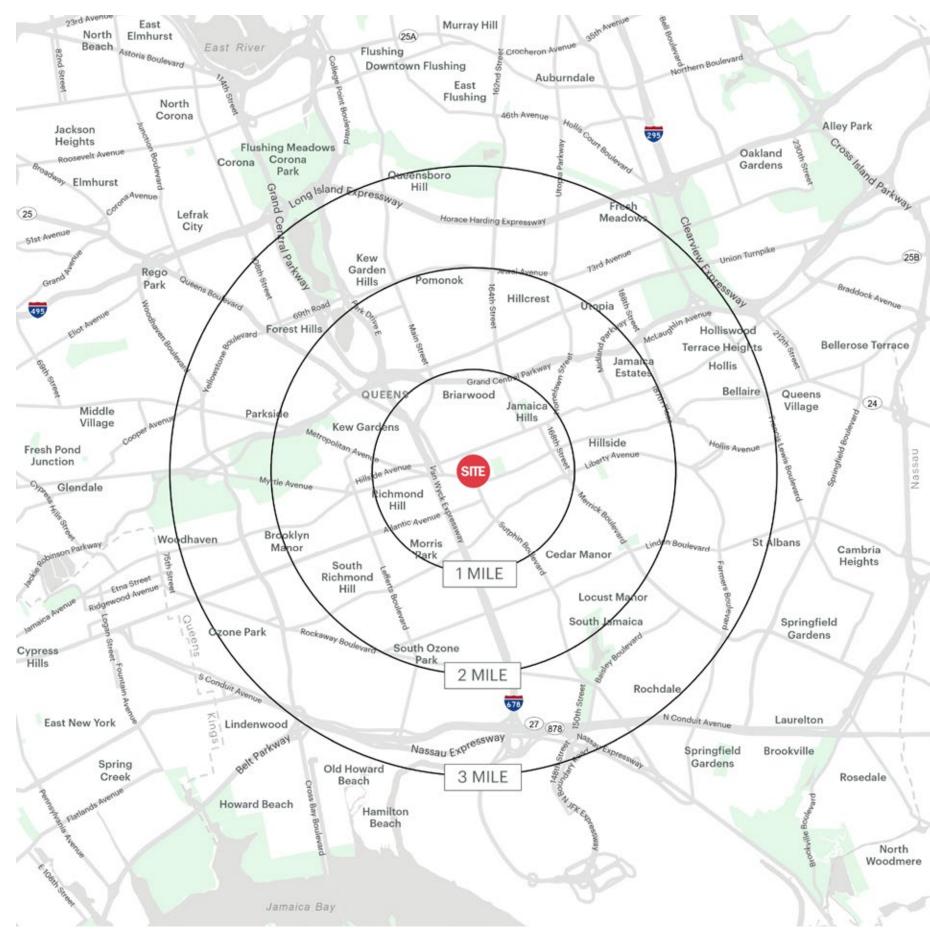

#### **AREA DEMOGRAPHICS**

POPULATION 112,153 HOUSEHOLDS 36,002 AVERAGE HOUSEHOLD INC \$92,331 MEDIAN HOUSEHOLD INCO \$68,426

**1 MILE RADIUS** 

2 MILE RADIUS POPULATION 389,543 HOUSEHOLDS 126,769 AVERAGE HOUSEHOLD INCOM \$106,822 MEDIAN HOUSEHOLD INCOME \$78,035

3 MILE RADIUS POPULATION 726,708 HOUSEHOLDS 243,517 AVERAGE HOUSEHOLD INCOM \$111,826 MEDIAN HOUSEHOLD INCOME \$82,166

|      | COLLEGE GRADUATES (BACHELOR'S +) |
|------|----------------------------------|
|      | 22,992 - 30.0%                   |
|      | TOTAL BUSINESSES                 |
|      | 2,913                            |
| COME | TOTAL EMPLOYEES                  |
|      | 45,139                           |
| OME  | DAYTIME POPULATION (W/ 16 YR +)  |
|      | 112,007                          |
|      |                                  |