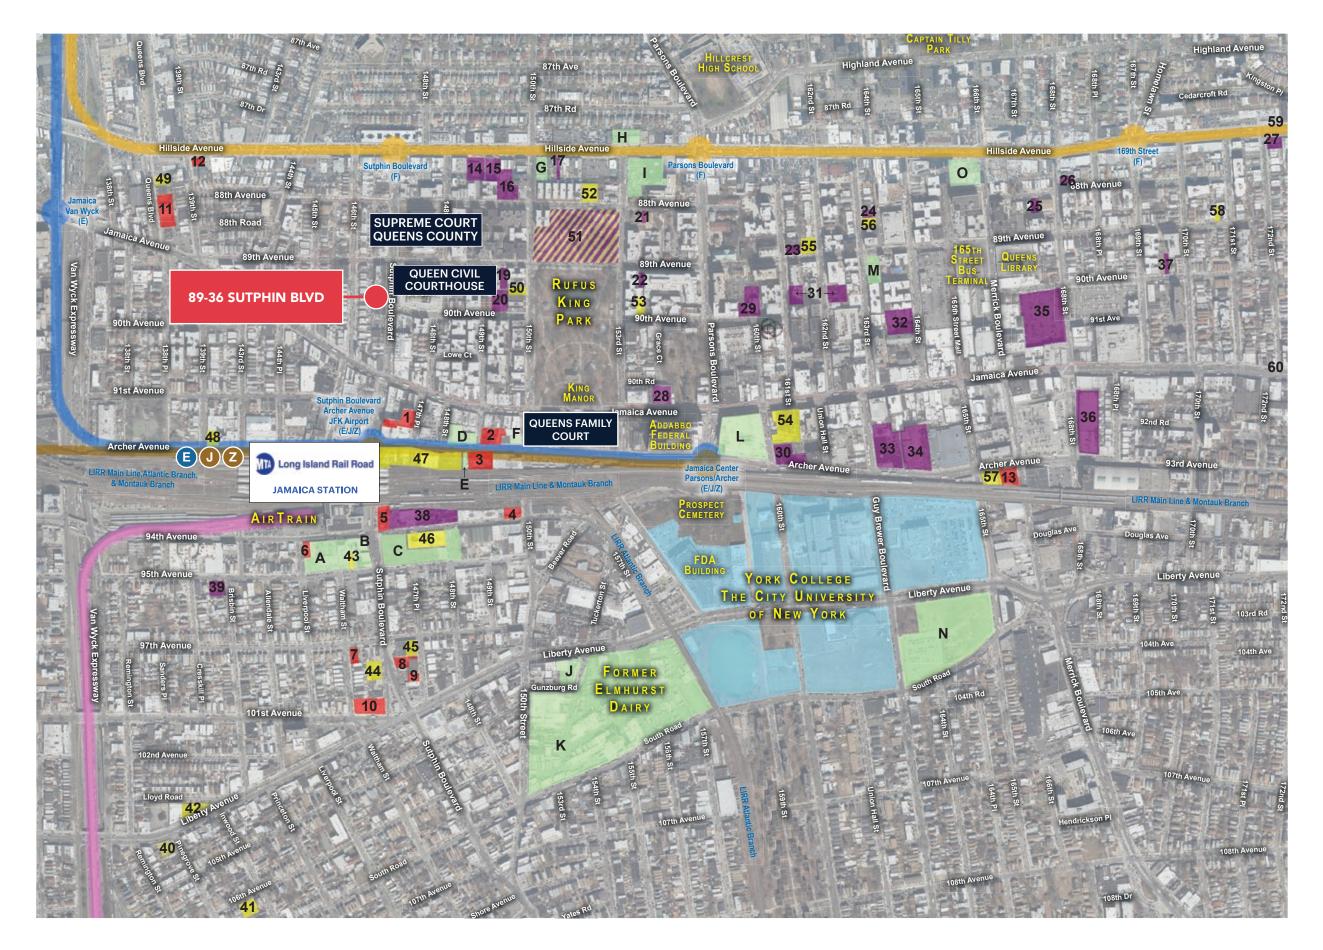

#### **NEIGHBORS**

Jackie's Kids, FABCO Shoes, T-Mobile, Walgreens, Court House, Starbucks, Flushing Bank, Capitol One Bank, Bank of America Financial Center, Jamaica Academy

#### **COMMENTS**

- Parking Garage is at the base of approx. 52,761 SF retail & office building; tenancy includes Ideal Food Basket Supermarket, Rainbow Shops & Claudio & Associates Attorneys amongst others
- 14,325 VPD on Sutphin Blvd
- 12,642 vpd on Jamaica Ave
- Parking garage is directly across the street from the Queens Supreme Court (approx. 400,000 SF) and the Queens Civil Courthouse (approx. 320,535 SF)
- Over 30,000 daytime employees within walking distance
- Premise is well located surrounded by many
- Co-brokers welcome

#### **DOWNTOWN JAMAICA DEVELOPMENTS**