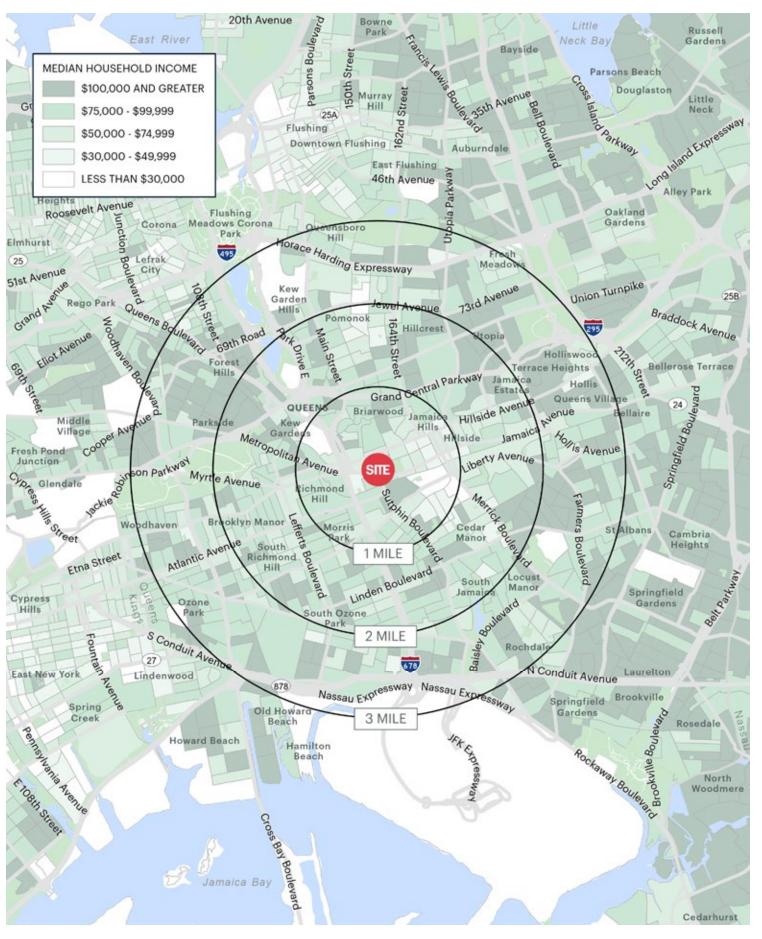

#### **AREA DEMOGRAPHICS**

POPULATION 112,153 HOUSEHOLDS 36,002 AVERAGE HOUSEHOLD INC \$92,331 MEDIAN HOUSEHOLD INCO \$68,426

**1 MILE RADIUS** 

2 MILE RADIUS POPULATION 389,543 HOUSEHOLDS 126,769 AVERAGE HOUSEHOLD INCOM \$106,822 MEDIAN HOUSEHOLD INCOME \$78,035

3 MILE RADIUS POPULATION 726,708 HOUSEHOLDS 243,517 AVERAGE HOUSEHOLD INCOM \$111,826 MEDIAN HOUSEHOLD INCOME \$82,166

|      | COLLEGE GRADUATES (BACHELOR'S +) |
|------|----------------------------------|
|      | 22,992 - 30.0%                   |
|      | TOTAL BUSINESSES                 |
|      | 2,913                            |
| COME | TOTAL EMPLOYEES                  |
|      | 45,139                           |
| OME  | DAYTIME POPULATION (W/ 16 YR +)  |
|      | 112,007                          |
|      |                                  |