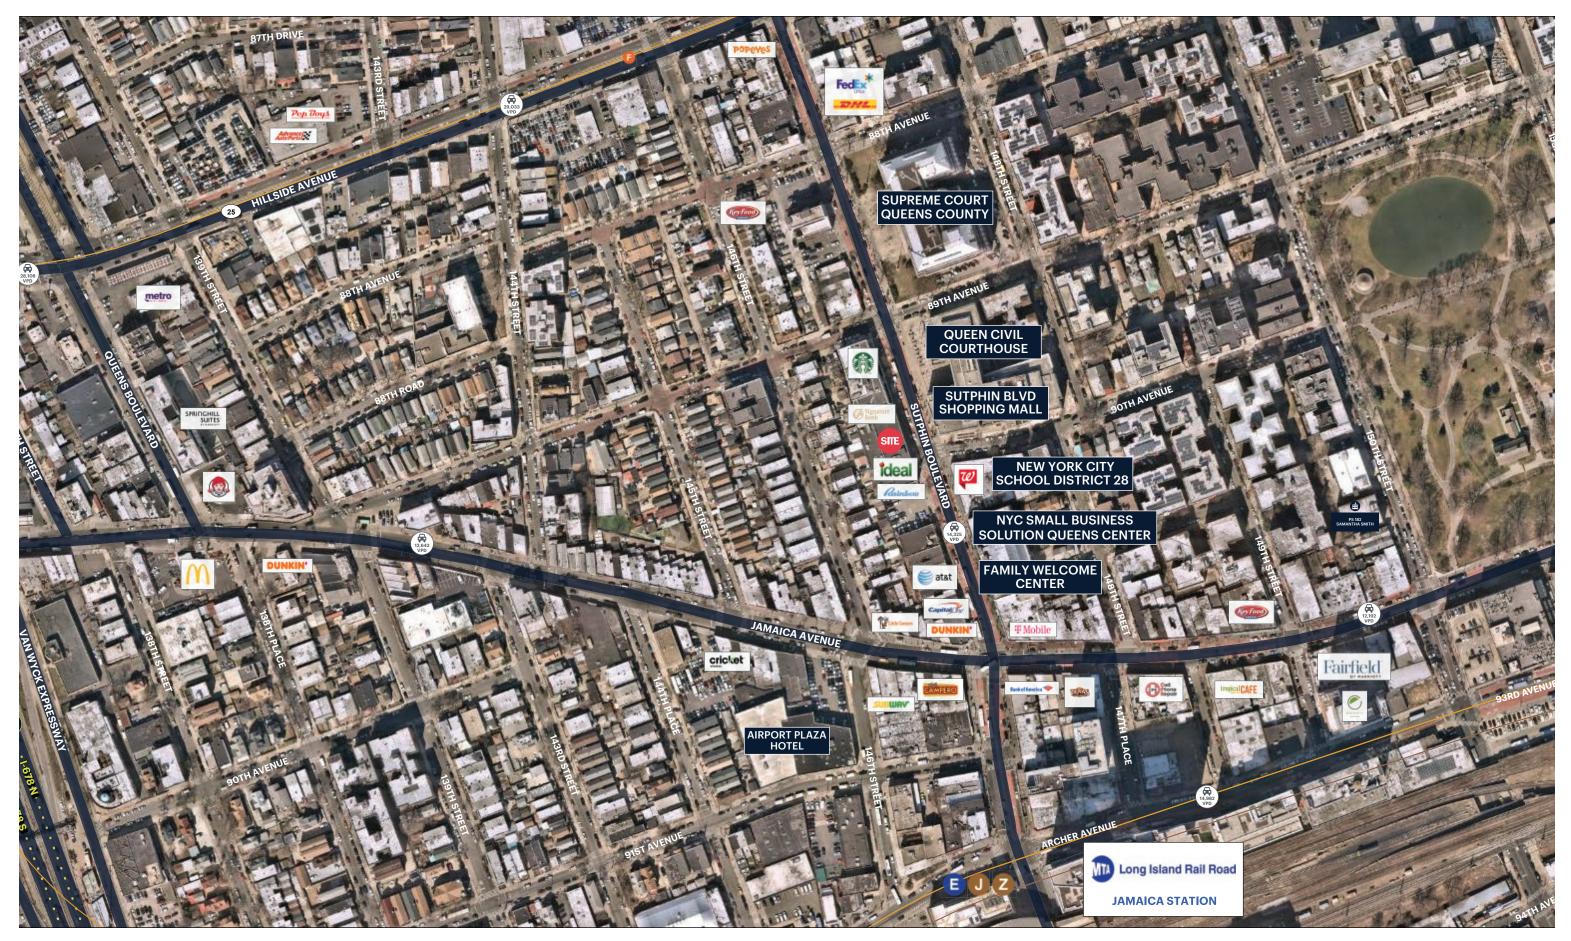

#### **NEIGHBORS**

Jackie's Kids, FABCO Shoes, T-Mobile, Walgreens, Court House, Starbucks, Flushing Bank, Capitol One Bank, Bank of America Financial Center, Jamaica Academy

#### **COMMENTS**

- Parking Garage is at the base of approx. 52,761 SF retail & office building; tenancy includes Ideal Food Basket Supermarket, Rainbow Shops & Claudio & Associates Attorneys amongst others
- 14,325 VPD on Sutphin Blvd
- 12,642 vpd on Jamaica Ave
- Parking garage is directly across the street from the Queens Supreme Court (approx. 400,000 SF) and the Queens Civil Courthouse (approx. 320,535 SF)
- Over 30,000 daytime employees within walking distance
- Premise is well located surrounded by many
- Co-brokers welcome

#### **DOWNTOWN JAMAICA DEVELOPMENTS**