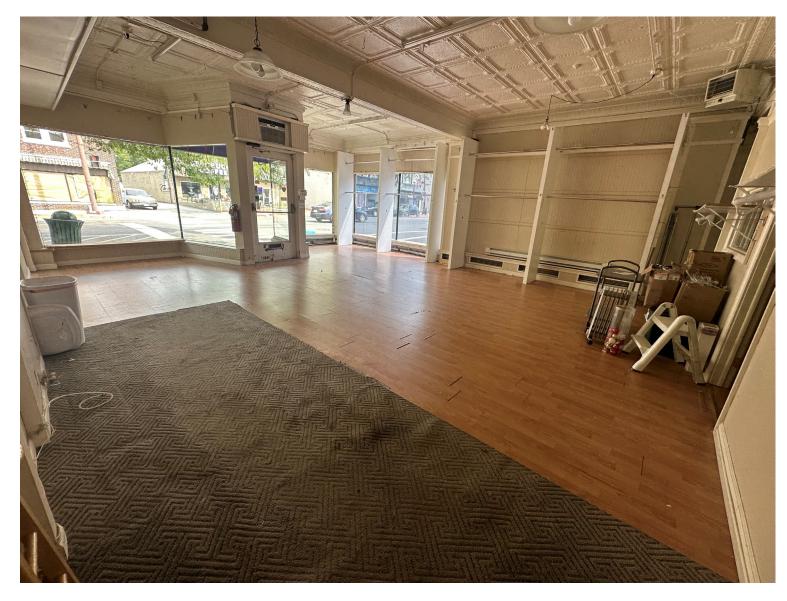

# **RETAIL SPACE**

# **ISLIP, NY**

## **454 MAIN STREET**

#### SIZE

1,250 SF

#### **ASKING RENT**

**Upon Request** 

#### **FRONTAGE**

± 23 FT

#### **NEIGHBORS**

Starbucks, SoBol, Bubba's Burrito Bar, Chase Bank, South Bay Orthodontics, Hardware Store

#### **COMMENTS**

Highly visible end cap in the heart of downtown

1/2 Mile from Islip Middle School and High School

One block from Islip Town Hall

# **CONTACT EXCLUSIVE AGENTS**

## **JASON SOBEL**

jsobel@ripcony.com 516.933.8880

## **JULIANA CHIARELLI**

jchiarelli@ripcony.com 516.933.8880



# **INTERIOR PHOTOS - 1,250 SF**







## **AERIAL**



# **MARKET AERIAL**



## **DRIVE TIME DEMOGRAPHICS**



## **5 MINUTE**

**POPULATION** 

25,006

**HOUSEHOLDS** 

9,098

**AVERAGE HOUSEHOLD INCOME** 

\$144,087

**MEDIAN HOUSEHOLD INCOME** 

\$109,992

**COLLEGE GRADUATES (BACHELOR'S +)** 

7,541 - 27.3%

**TOTAL BUSINESSES** 

1,474

**TOTAL EMPLOYEES** 

14,018

**DAYTIME POPULATION (W/16 YR +)** 

26,198

#### **10 MINUTE**

**POPULATION** 

122,138

**HOUSEHOLDS** 

38,017

**AVERAGE HOUSEHOLD INCOME** 

\$144,061

**MEDIAN HOUSEHOLD INCOME** 

\$111,698

**COLLEGE GRADUATES (BACHELOR'S+)** 

28,658 - 21.8%

**TOTAL BUSINESSES** 

3,854

**TOTAL EMPLOYEES** 

40,386

**DAYTIME POPULATION (W/16 YR+)** 

101,742