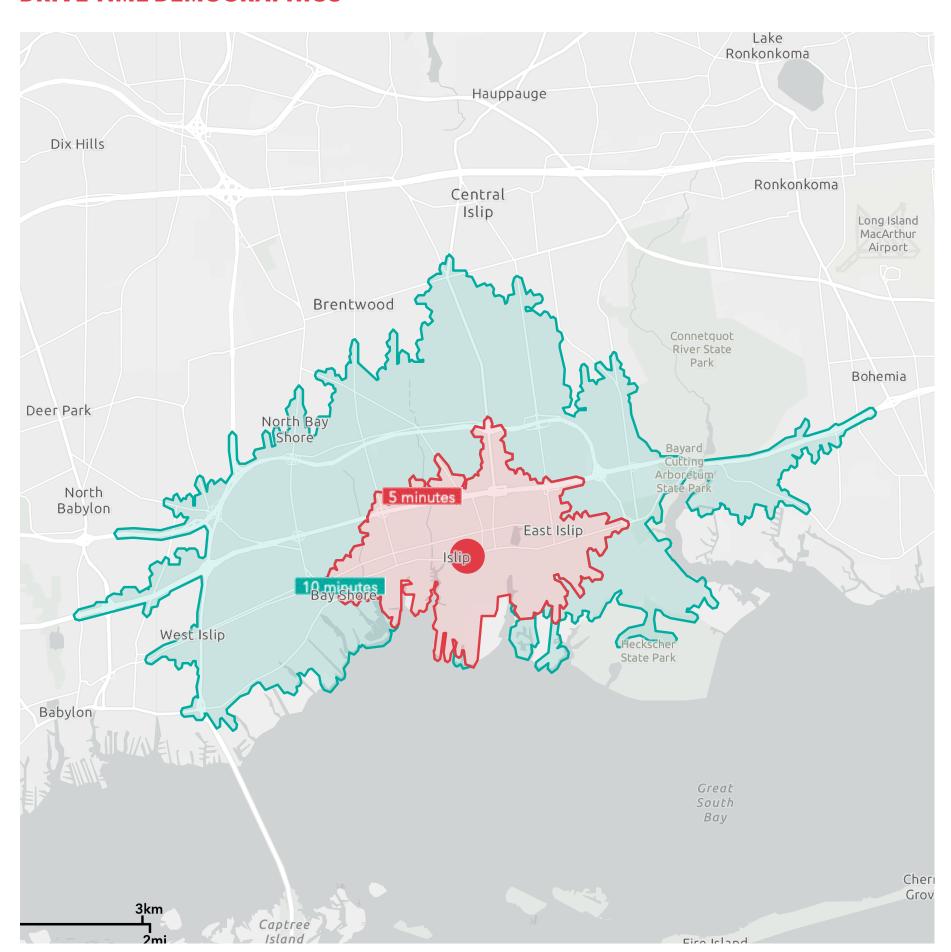

## **DRIVE TIME DEMOGRAPHICS**

## **5 MINUTE**

**POPULATION** 

25,006

**HOUSEHOLDS** 

9,098

**AVERAGE HOUSEHOLD INCOME** 

\$144,087

**MEDIAN HOUSEHOLD INCOME** 

\$109,992

**COLLEGE GRADUATES (BACHELOR'S +)** 

7,541 - 27.3%

**TOTAL BUSINESSES** 

1,474

**TOTAL EMPLOYEES** 

14,018

**DAYTIME POPULATION (W/16 YR +)** 

26,198

#### **10 MINUTE**

**POPULATION** 

122,138

**HOUSEHOLDS** 

38,017

**AVERAGE HOUSEHOLD INCOME** 

\$144,061

**MEDIAN HOUSEHOLD INCOME** 

\$111,698

**COLLEGE GRADUATES (BACHELOR'S+)** 

28,658 - 21.8%

**TOTAL BUSINESSES** 

3,854

**TOTAL EMPLOYEES** 

40,386

**DAYTIME POPULATION (W/16 YR+)** 

101,742