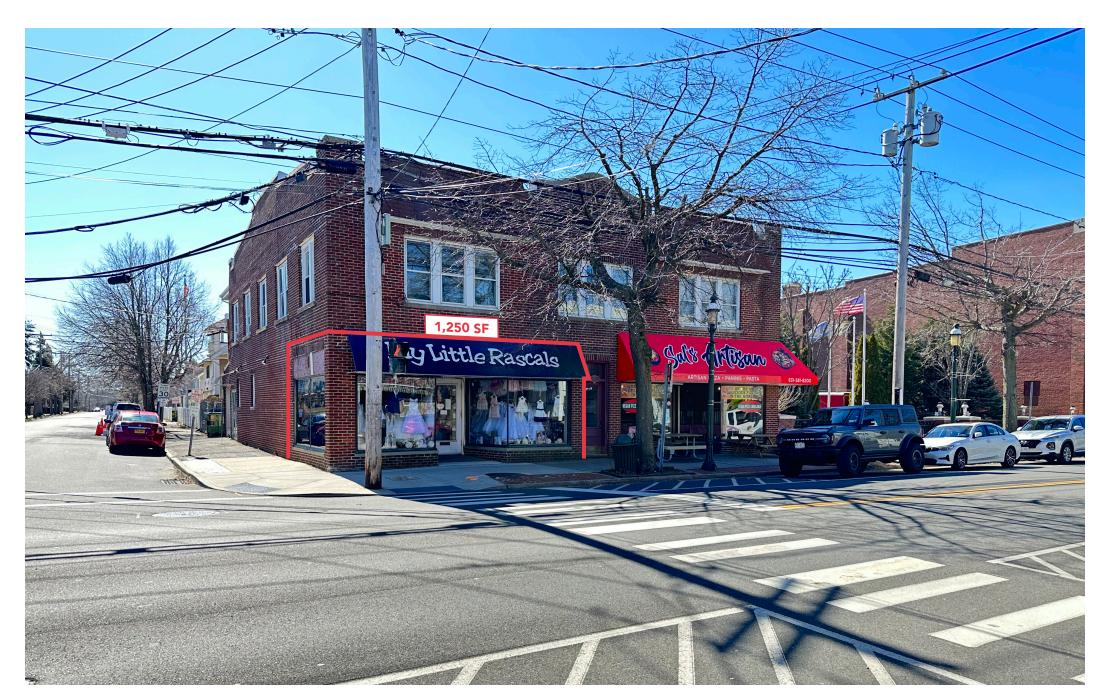

## **454 MAIN STREET**

#### SIZE

1,250 SF

#### **FRONTAGE**

± 23 FT

#### **COMMENTS**

Highly visible end cap in the heart of downtown

1/2 Mile from Islip Middle School and High School

One block from Islip Town Hall