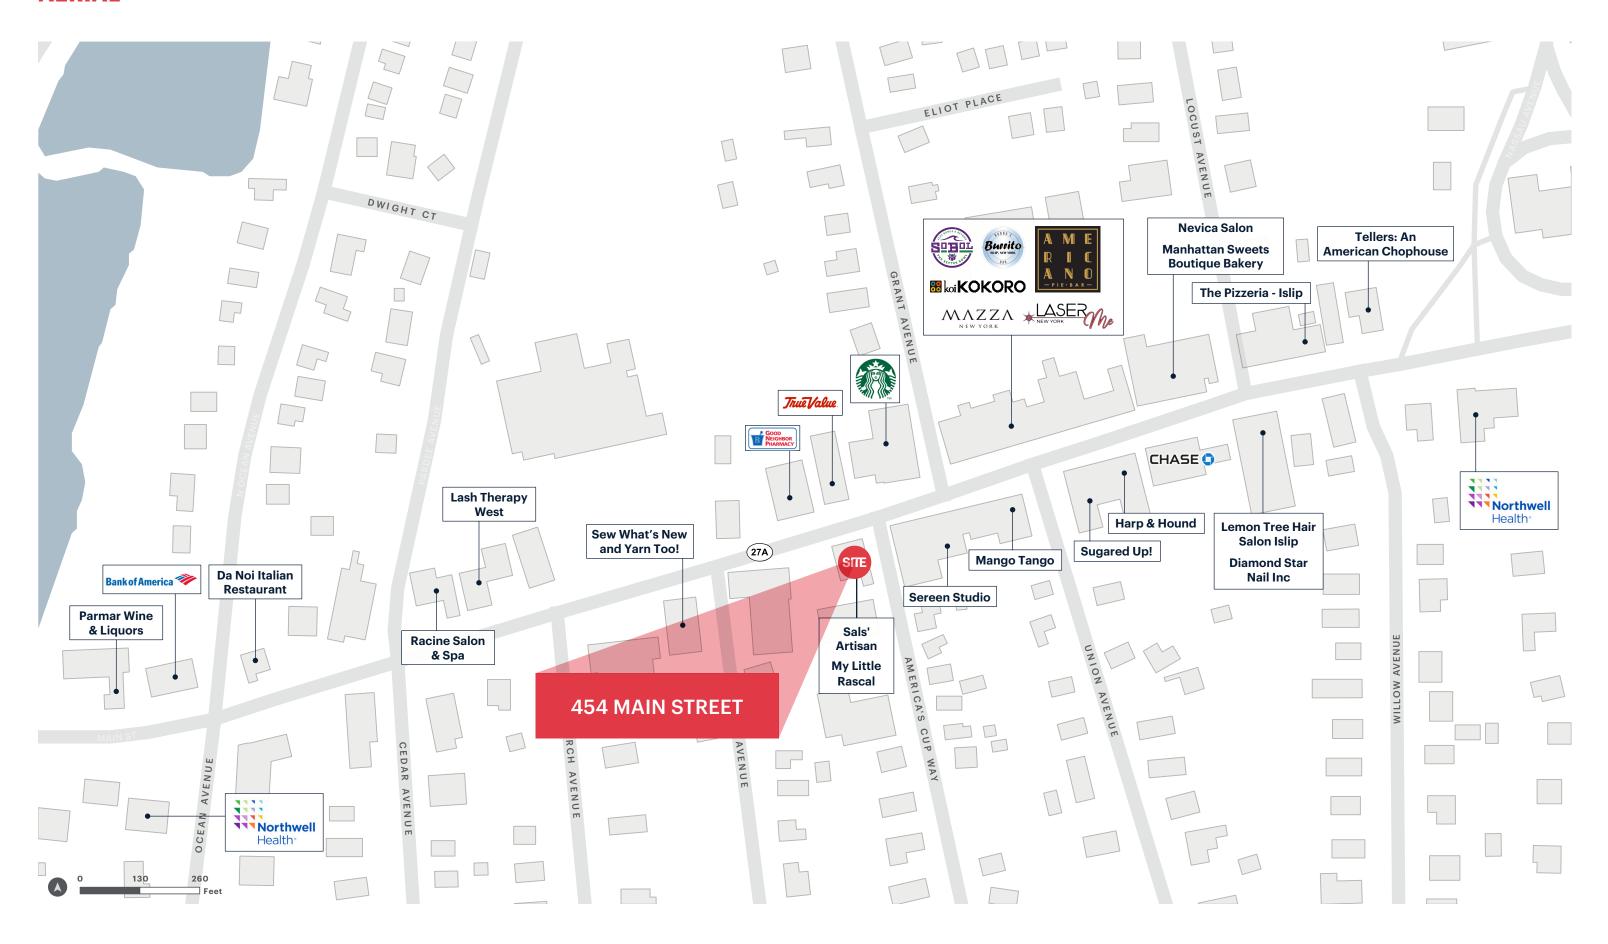

## **454 MAIN STREET**

#### **NEIGHBORS**

Starbucks, SoBol, Bubba's Burrito Bar, Chase Bank, South Bay Orthodontics, Hardware Store

#### **COMMENTS**

Highly visible end cap in the heart of downtown

1/2 Mile from Islip Middle School and High School

One block from Islip Town Hall