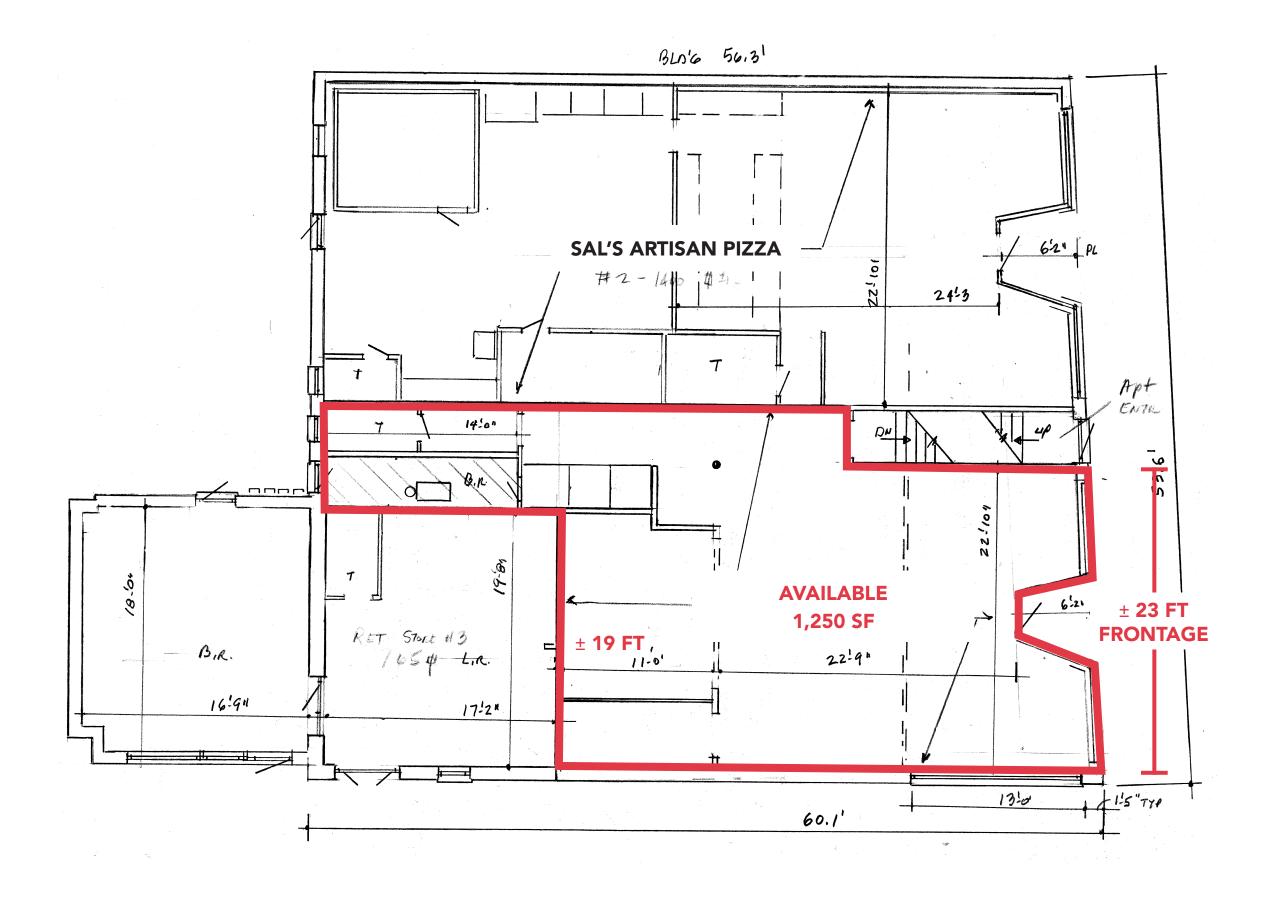

# **RETAIL SPACE**

# **ISLIP, NY**

## **454 MAIN STREET**

#### SIZE

1,250 SF

#### **ASKING RENT**

**Upon Request** 

#### **FRONTAGE**

± 23 FT

#### **NEIGHBORS**

Starbucks, SoBol, Bubba's Burrito Bar, Chase Bank, South Bay Orthodontics, Hardware Store

#### **COMMENTS**

Highly visible end cap in the heart of downtown

1/2 Mile from Islip Middle School and High School

One block from Islip Town Hall

# **CONTACT EXCLUSIVE AGENTS**

## **JASON SOBEL**

jsobel@ripcony.com 516.933.8880

## **JULIANA CHIARELLI**

jchiarelli@ripcony.com 516.933.8880



# **INTERIOR PHOTOS - 1,250 SF**







## **AERIAL**



# **MARKET AERIAL**



## **DRIVE TIME DEMOGRAPHICS**



## **5 MINUTE**

**POPULATION** 

25,006

**HOUSEHOLDS** 

9,098

**AVERAGE HOUSEHOLD INCOME** 

\$144,087

**MEDIAN HOUSEHOLD INCOME** 

\$109,992

**COLLEGE GRADUATES (BACHELOR'S +)** 

7,541 - 27.3%

**TOTAL BUSINESSES** 

1,474

**TOTAL EMPLOYEES** 

14,018

**DAYTIME POPULATION (W/16 YR +)** 

26,198

#### **10 MINUTE**

**POPULATION** 

122,138

**HOUSEHOLDS** 

38,017

**AVERAGE HOUSEHOLD INCOME** 

\$144,061

**MEDIAN HOUSEHOLD INCOME** 

\$111,698

**COLLEGE GRADUATES (BACHELOR'S+)** 

28,658 - 21.8%

**TOTAL BUSINESSES** 

3,854

**TOTAL EMPLOYEES** 

40,386

**DAYTIME POPULATION (W/16 YR+)** 

101,742