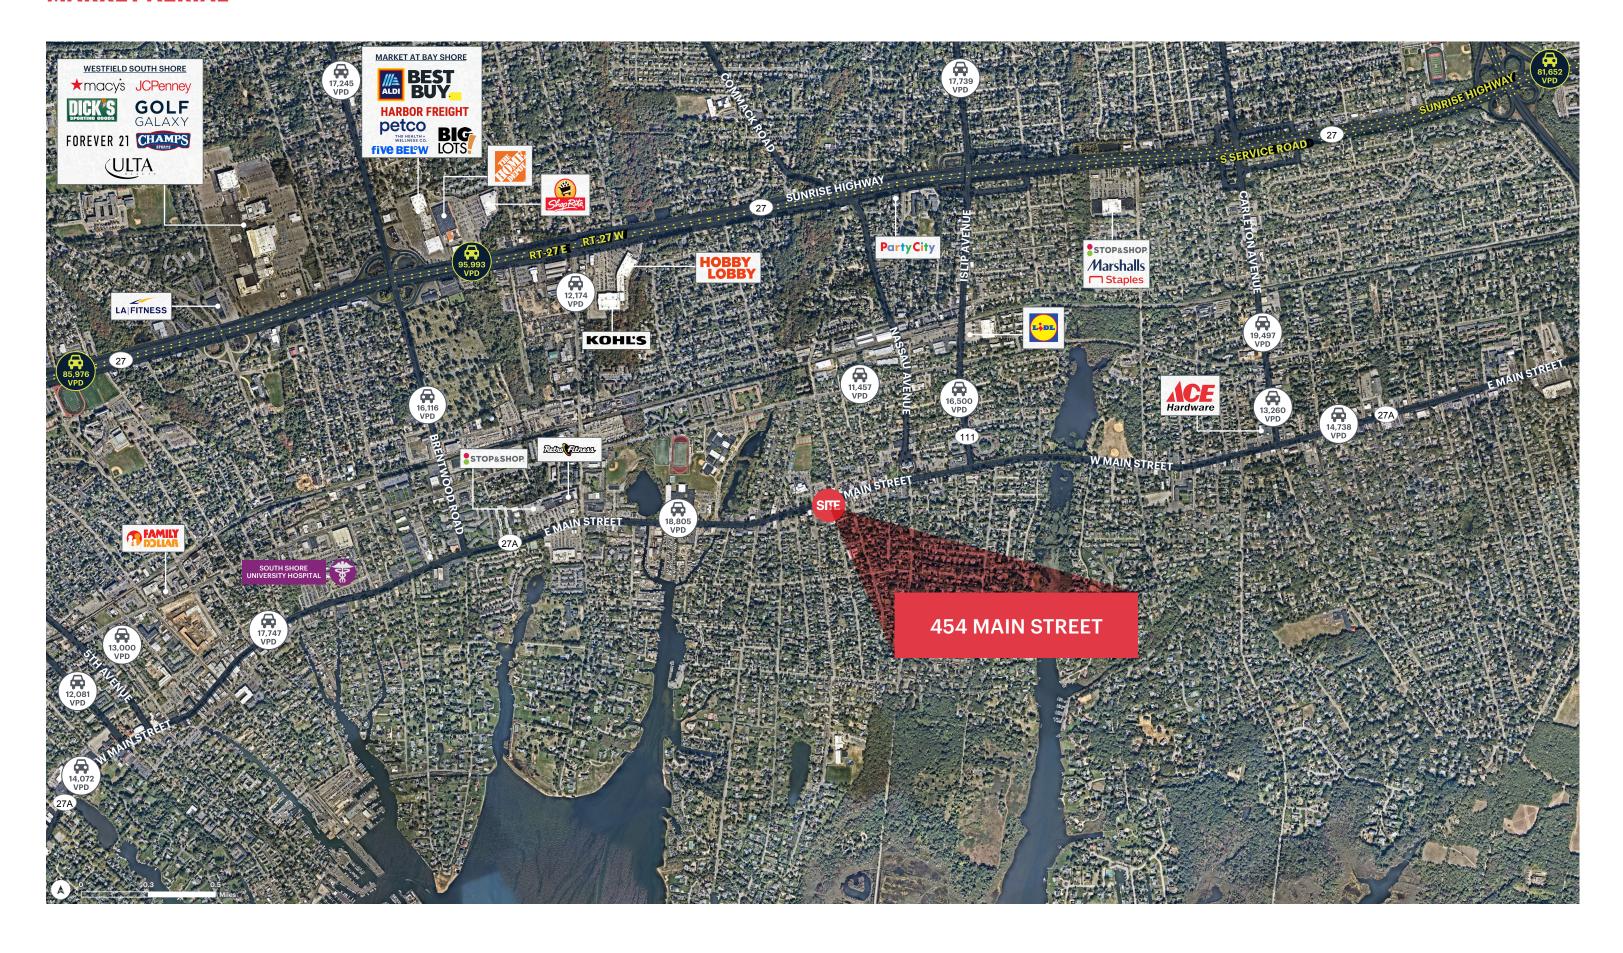

# **RETAIL SPACE**

# **ISLIP, NY**

## **454 MAIN STREET**

#### SIZE

1,250 SF

#### **ASKING RENT**

**Upon Request** 

#### **FRONTAGE**

± 23 FT

#### **NEIGHBORS**

Starbucks, SoBol, Bubba's Burrito Bar, Chase Bank, South Bay Orthodontics, Hardware Store

#### **COMMENTS**

Highly visible end cap in the heart of downtown

1/2 Mile from Islip Middle School and High School

One block from Islip Town Hall

# **CONTACT EXCLUSIVE AGENTS**

## **JASON SOBEL**

jsobel@ripcony.com 516.933.8880

## **JULIANA CHIARELLI**

jchiarelli@ripcony.com 516.933.8880



# **INTERIOR PHOTOS - 1,250 SF**







## **AERIAL**



# **MARKET AERIAL**



## **DRIVE TIME DEMOGRAPHICS**



## **5 MINUTE**

**POPULATION** 

25,006

**HOUSEHOLDS** 

9,098

**AVERAGE HOUSEHOLD INCOME** 

\$144,087

**MEDIAN HOUSEHOLD INCOME** 

\$109,992

**COLLEGE GRADUATES (BACHELOR'S +)** 

7,541 - 27.3%

**TOTAL BUSINESSES** 

1,474

**TOTAL EMPLOYEES** 

14,018

**DAYTIME POPULATION (W/16 YR +)** 

26,198

#### **10 MINUTE**

**POPULATION** 

122,138

**HOUSEHOLDS** 

38,017

**AVERAGE HOUSEHOLD INCOME** 

\$144,061

**MEDIAN HOUSEHOLD INCOME** 

\$111,698

**COLLEGE GRADUATES (BACHELOR'S+)** 

28,658 - 21.8%

**TOTAL BUSINESSES** 

3,854

**TOTAL EMPLOYEES** 

40,386

**DAYTIME POPULATION (W/16 YR+)** 

101,742