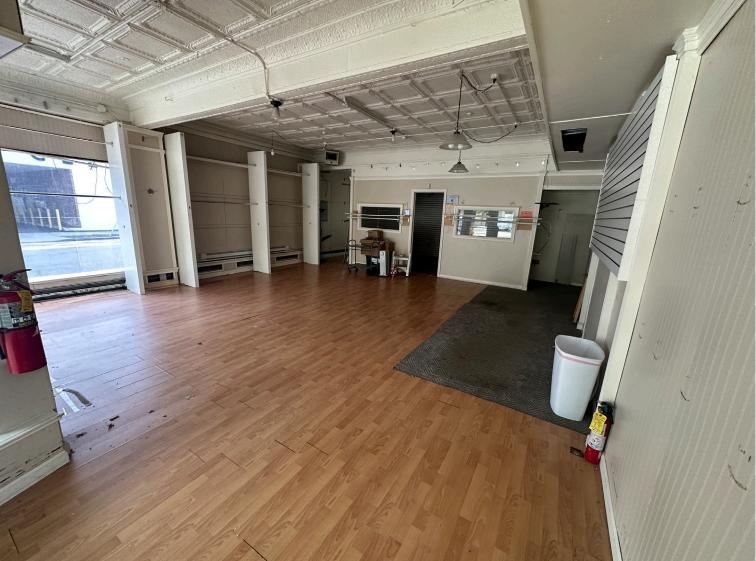

# **RETAIL SPACE**

# **ISLIP, NY**

## **454 MAIN STREET**

#### SIZE

1,250 SF

#### **ASKING RENT**

**Upon Request** 

#### **FRONTAGE**

± 23 FT

#### **NEIGHBORS**

Starbucks, SoBol, Bubba's Burrito Bar, Chase Bank, South Bay Orthodontics, Hardware Store

#### **COMMENTS**

Highly visible end cap in the heart of downtown

1/2 Mile from Islip Middle School and High School

One block from Islip Town Hall

# **CONTACT EXCLUSIVE AGENTS**

## **JASON SOBEL**

jsobel@ripcony.com 516.933.8880

## **JULIANA CHIARELLI**

jchiarelli@ripcony.com 516.933.8880



# **INTERIOR PHOTOS - 1,250 SF**







## **AERIAL**



# **MARKET AERIAL**



## **DRIVE TIME DEMOGRAPHICS**



## **5 MINUTE**

**POPULATION** 

25,006

**HOUSEHOLDS** 

9,098

**AVERAGE HOUSEHOLD INCOME** 

\$144,087

**MEDIAN HOUSEHOLD INCOME** 

\$109,992

**COLLEGE GRADUATES (BACHELOR'S +)** 

7,541 - 27.3%

**TOTAL BUSINESSES** 

1,474

**TOTAL EMPLOYEES** 

14,018

**DAYTIME POPULATION (W/16 YR +)** 

26,198

#### **10 MINUTE**

**POPULATION** 

122,138

**HOUSEHOLDS** 

38,017

**AVERAGE HOUSEHOLD INCOME** 

\$144,061

**MEDIAN HOUSEHOLD INCOME** 

\$111,698

**COLLEGE GRADUATES (BACHELOR'S+)** 

28,658 - 21.8%

**TOTAL BUSINESSES** 

3,854

**TOTAL EMPLOYEES** 

40,386

**DAYTIME POPULATION (W/16 YR+)** 

101,742