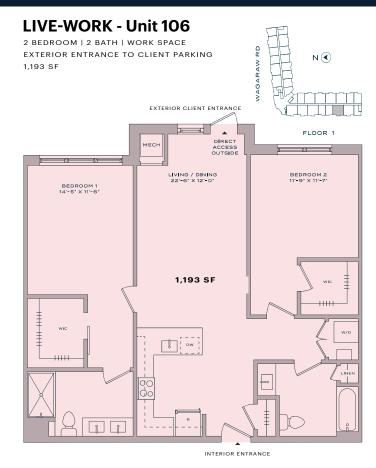

Unit 106: 1193 SF \$5,450/month (gross)

POSSESSION

Immediate

**CO-TENANTS** 

Mixed-use Development; Planet Fitness, Per Lei Cafe, 118 luxury residential units

**NEIGHBORS** 

Lidl Supermarket (coming soon), Botagra, Justin's Ristorante, Front Porch, & Black Jack Mulligan's Restaurants & Bar