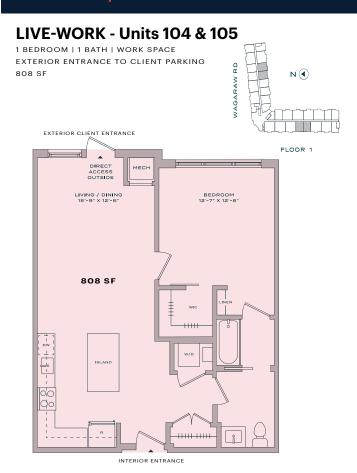

# HAWTHORNE, NJ

**HEDGES AT HAWTHORNE** 

IDEAL FOR FINANCIAL PLANNERS, INSURANCE AGENTS, REAL ESTATE BROKERS & INTERIOR DESIGNERS

LIVE-WORK|HOME OFFICE SPACE AVAILABLE Units 104 & 105: 808 SF \$3,535/month (gross)