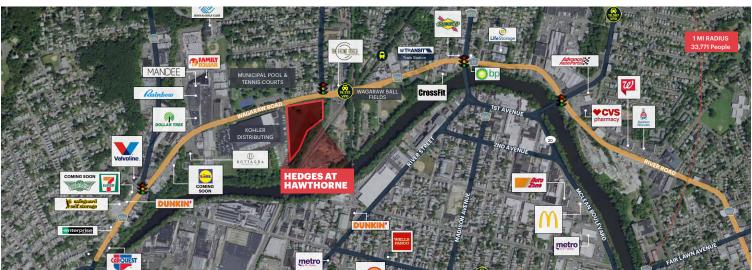

Unit 106: 1193 SF \$5,450/month (gross)

POSSESSION

Immediate

**CO-TENANTS** 

Mixed-use Development; Planet Fitness, Per Lei Cafe, 118 luxury residential units

**NEIGHBORS** 

Lidl Supermarket (coming soon), Botagra, Justin's Ristorante, Front Porch, & Black Jack Mulligan's Restaurants & Bar

#### SITE ATTRIBUTES

- 118 New Residential Units
- Walking distance to Hawthorne Train Station
- Town Memorial Pool, Bandshell and Tennis Courts across the street
- Wagaraw ball fields
- Planet Fitness & Per Lei Cafe Open!
- 91 Dedicated Retail Parking Spaces