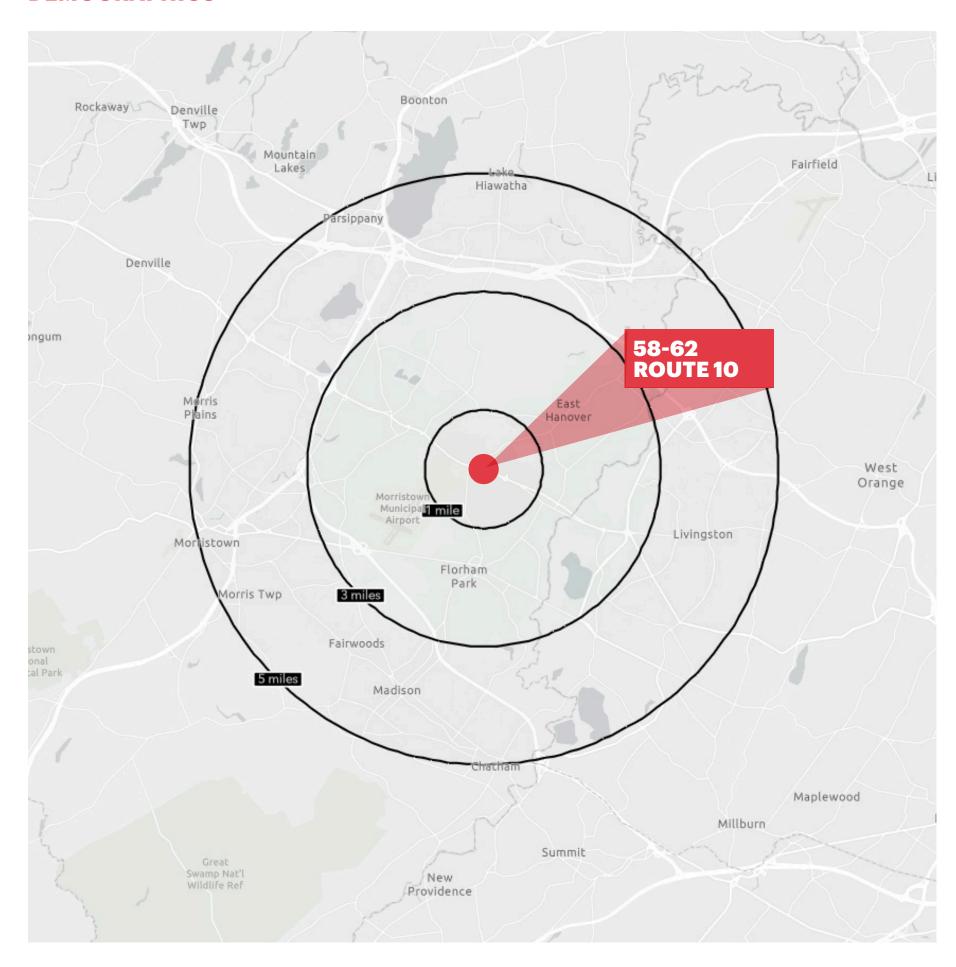

#### **DEMOGRAPHICS**

**1 MILE RADIUS** 

POPULATION TOTAL BUSINESSES

515

HOUSEHOLDS TOTAL EMPLOYEES

1,083 10,556

MEDIAN AGE AVERAGE HOUSEHOLD INCOME

\$211,098

**COLLEGE GRADUATES (Bachelor's +)** 

1,218 - 58.6%

2,771

48.6

**3 MILE RADIUS** 

POPULATION TOTAL BUSINESSES

36,695 2,686

HOUSEHOLDS TOTAL EMPLOYEES

13,733 48,619

MEDIAN AGE AVERAGE HOUSEHOLD INCOME

46.0 \$210,783

**COLLEGE GRADUATES** (Bachelor's +)

16,296 - 61.7%

**5 MILE RADIUS** 

POPULATION TOTAL BUSINESSES

160,877 9,953

HOUSEHOLDS TOTAL EMPLOYEES

60,053 172,129

MEDIAN AGE AVERAGE HOUSEHOLD INCOME

\$203,841

**COLLEGE GRADUATES** (Bachelor's +)

74,904 - 65.6%

43.1

\*2023 estimates