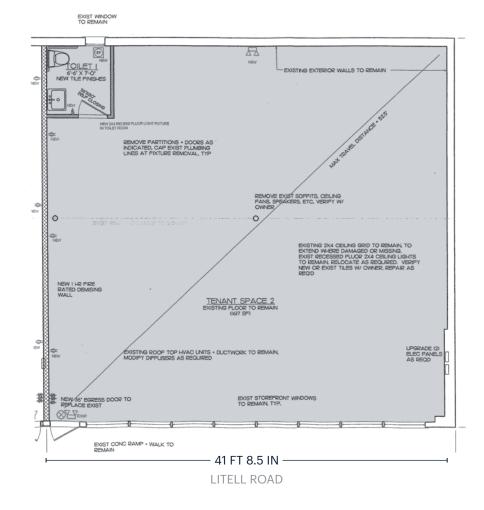

#### **SPACE 2 | 1,600 SF**

#### **SPACE 1 | 2,400 SF**

**LOCATION** 

Located at Littell Road and Ridgedale Avenue

SIZE

Space 1 2,400 SF Space 2 1,600 SF **FRONTAGE** 

Space 1 26 FT Space 2 41 FT **RENT** 

**Upon Request** 

**NEIGHBORS** 