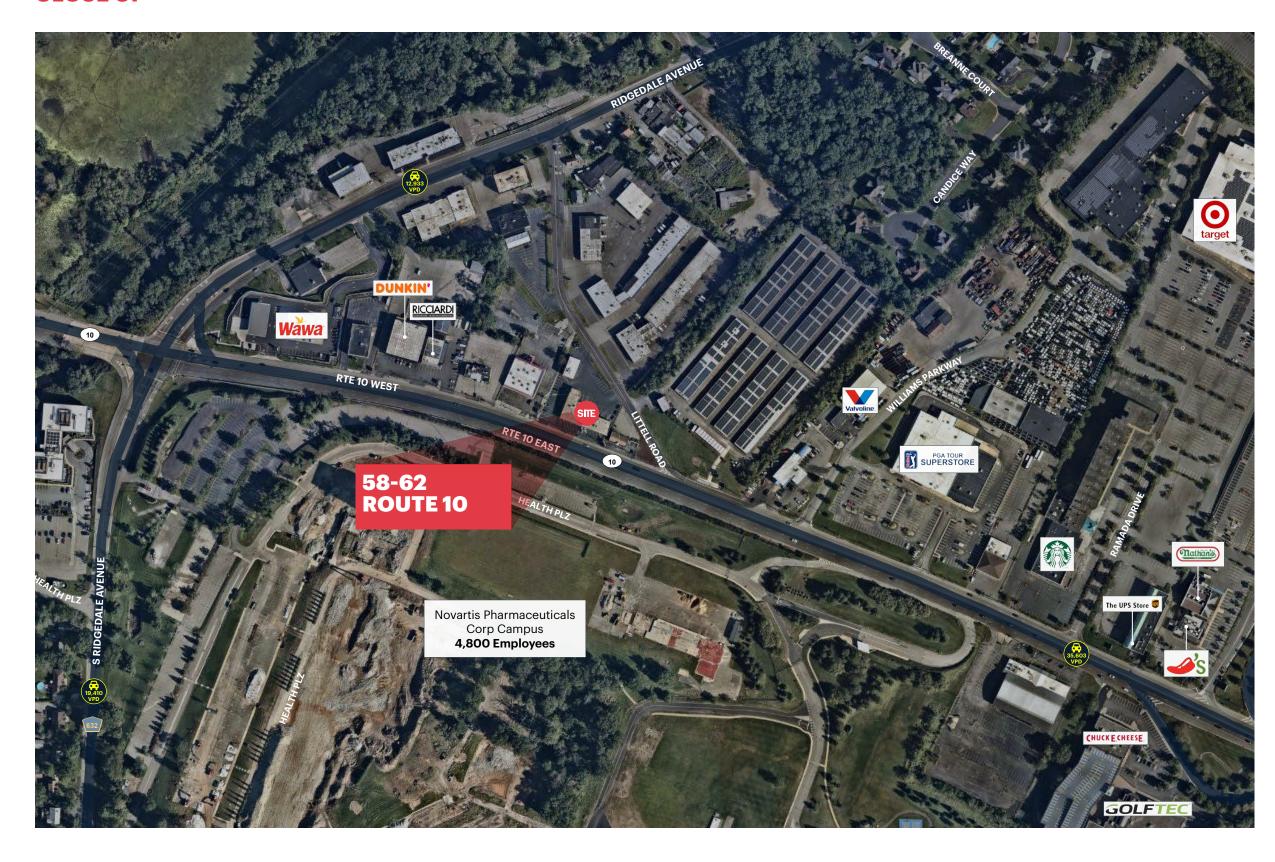

# **EASY ACCESS ON ROUTE 10 AND LITTELL ROAD**

Costco, Target, Wawa

**POSSESSION** 

Immediate

**TERM** 

10 years

#### **COMMENTS**

Great highway visibility

Adjacent to major intersection

2 forms of ingress and egress

High vehlicular traffic

Strong daytime population

Route 10 is a major corridor

## **CLOSE UP**