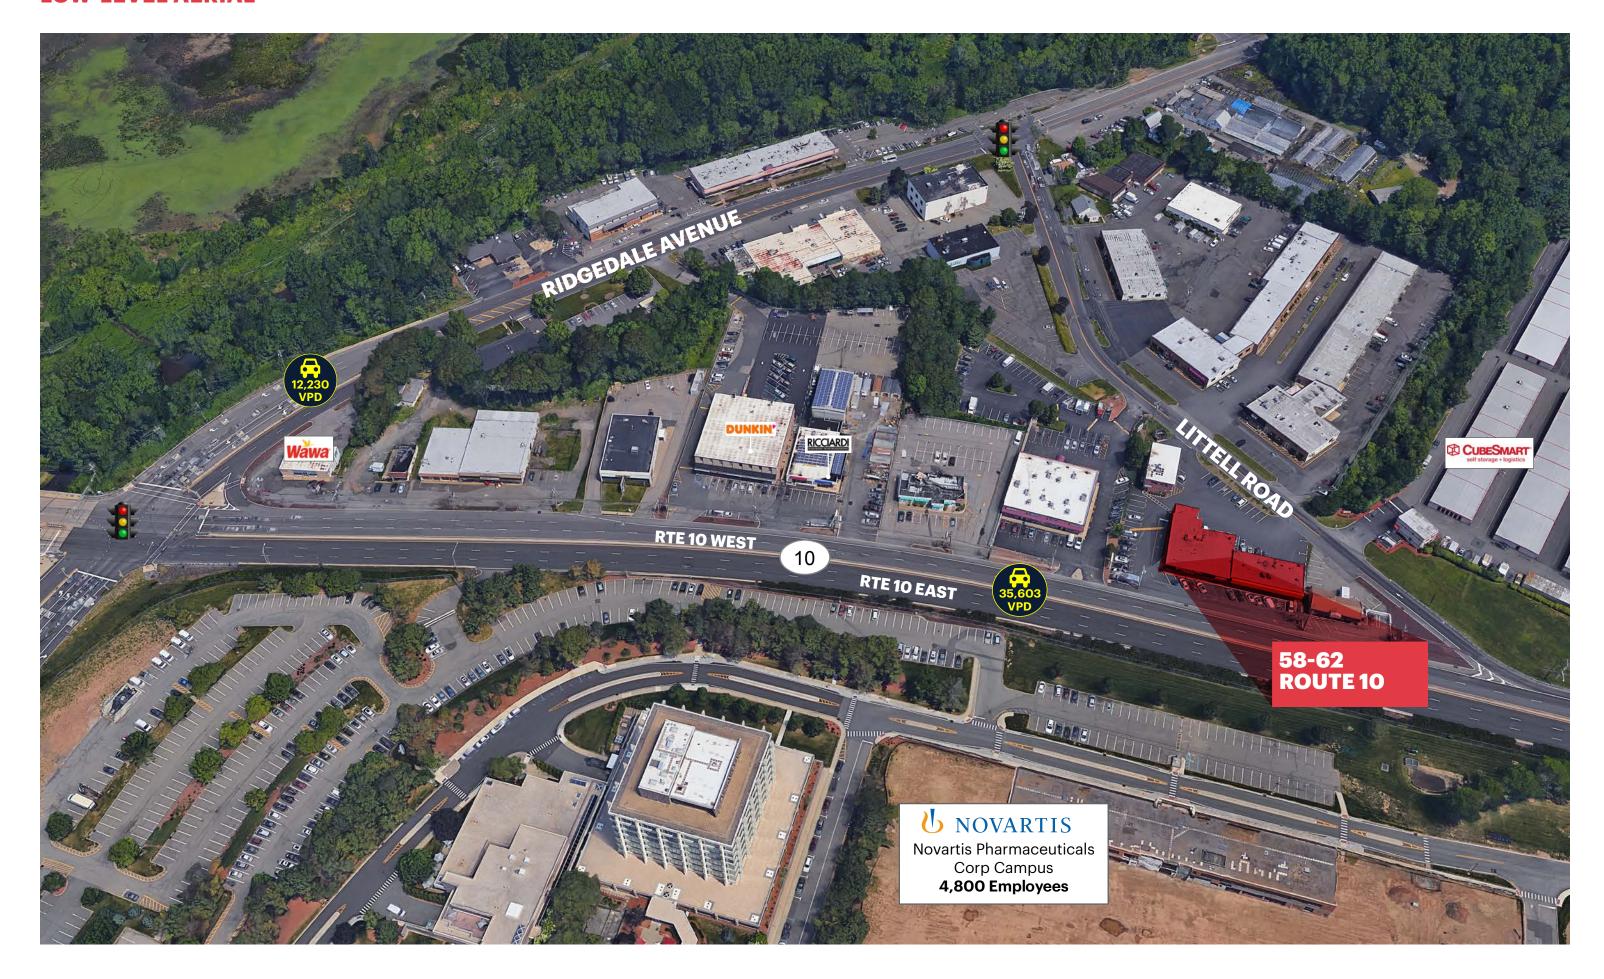

# **LOW-LEVEL AERIAL**

# **EASY ACCESS ON ROUTE 10 AND LITTELL ROAD**

#### **COMMENTS**

Great highway visibility

Adjacent to major intersection

2 forms of ingress and egress

High vehlicular traffic

Strong daytime population

Route 10 is a major corridor