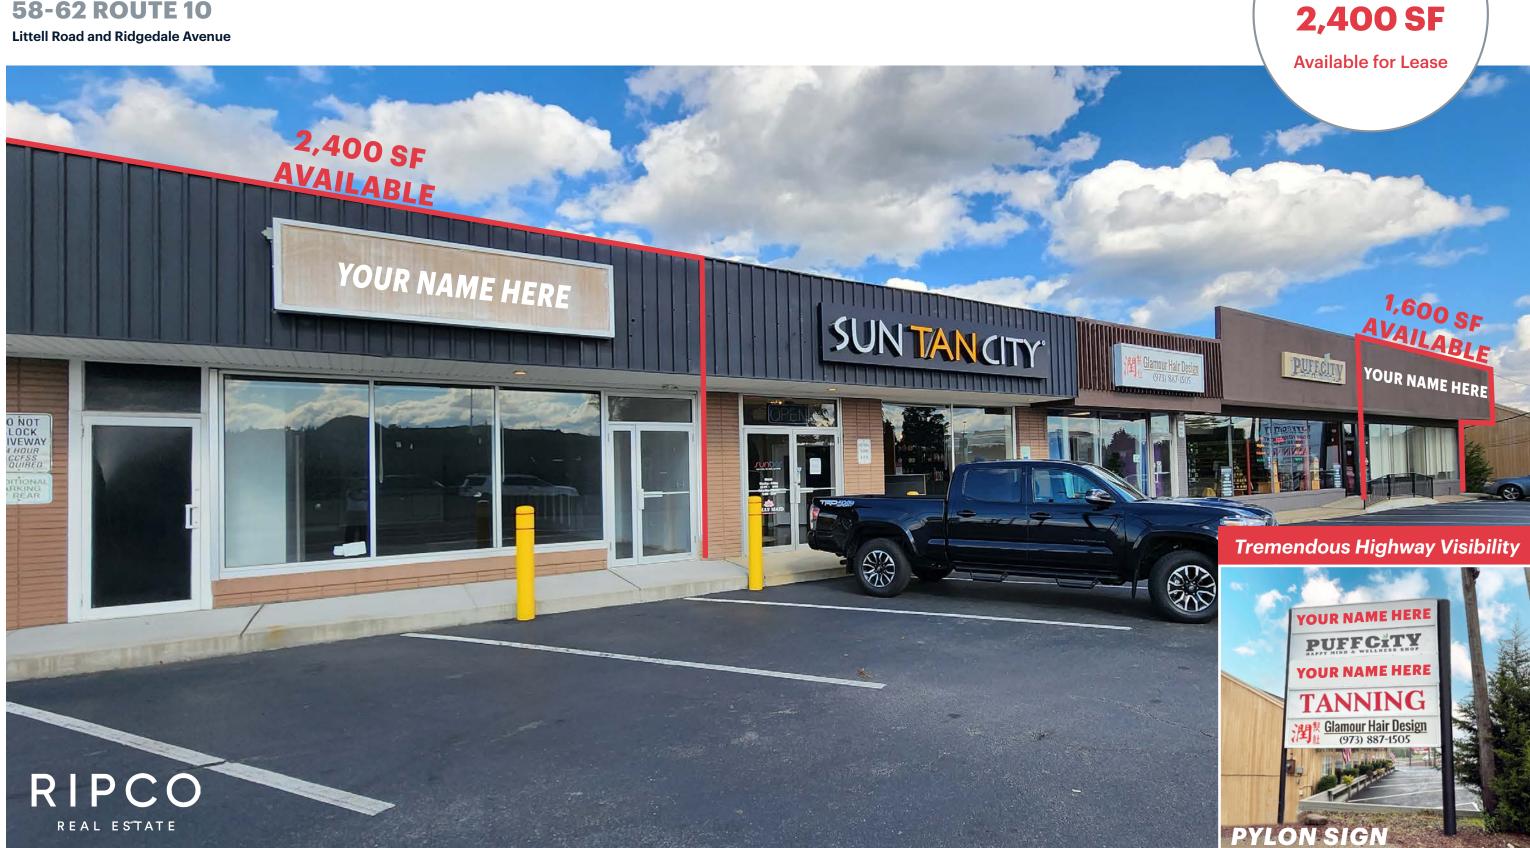

# EAST HANOVER, NJ

**58-62 ROUTE 10** 

1,600 SF &

#### **SPACE 1 | 2,400 SF**

**LOCATION** 

Located at Littell Road and Ridgedale Avenue

SIZE

Space 1 2,400 SF Space 2 1,600 SF **FRONTAGE** 

Space 1 26 FT Space 2 41 FT **RENT** 

**Upon Request** 

**NEIGHBORS** 

#### **SPACE 2 | 1,600 SF**

#### **COMMENTS**

Great highway visibility

Adjacent to major intersection

2 forms of ingress and egress

High vehlicular traffic

Strong daytime population

Route 10 is a major corridor