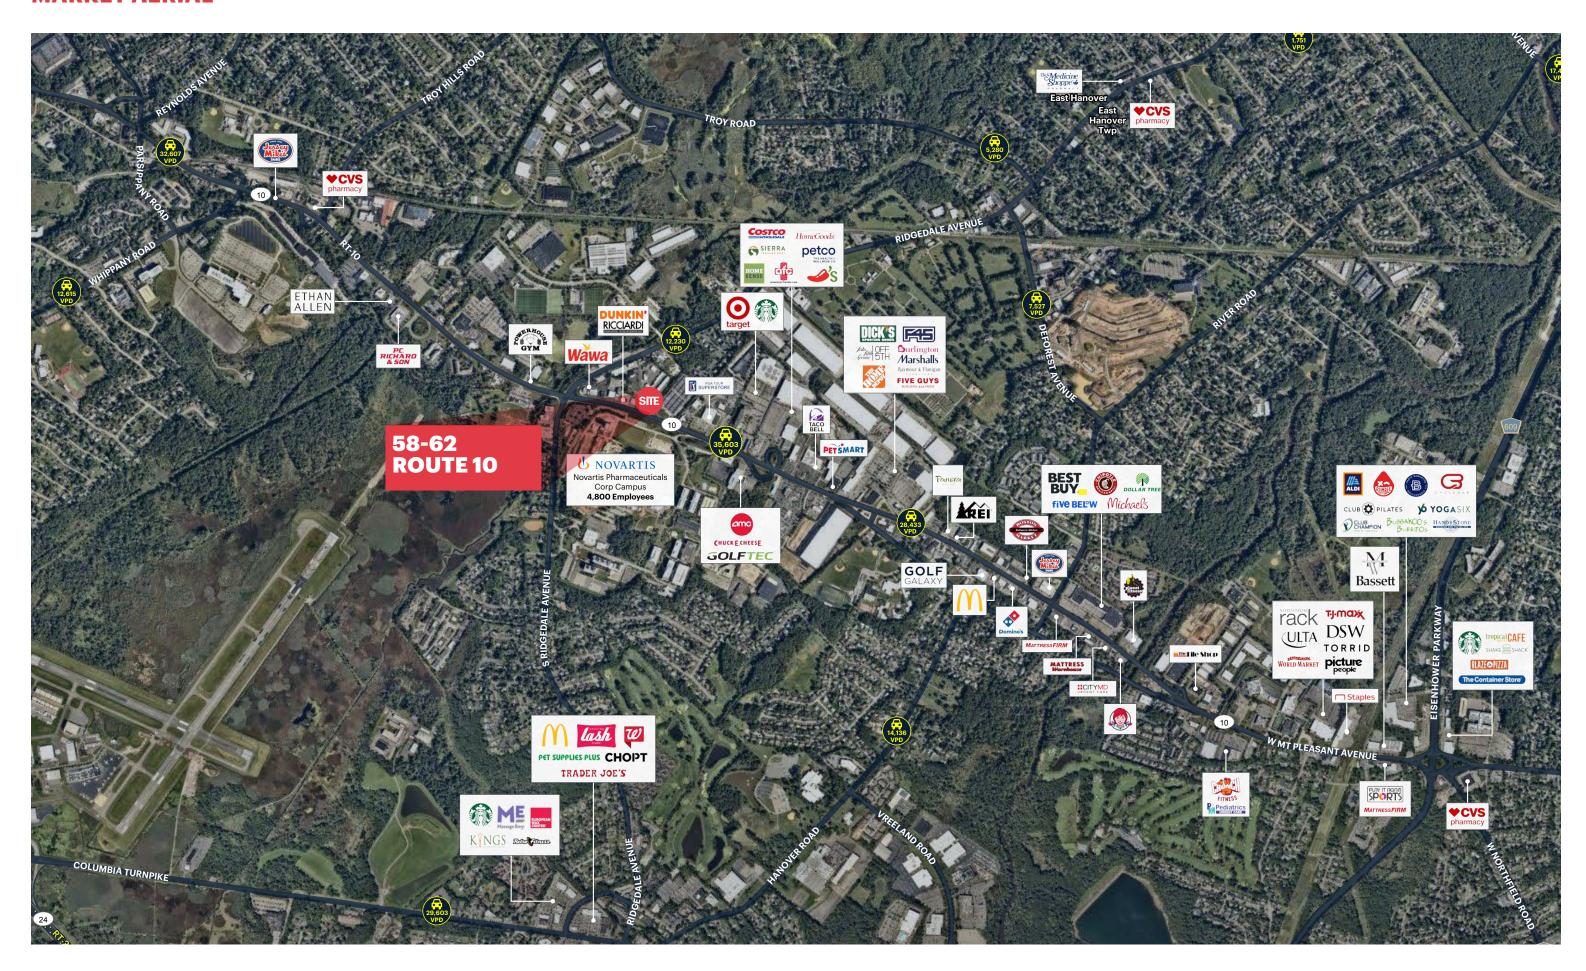

## **MARKET AERIAL**

Costco, Target, Wawa

**POSSESSION** 

Immediate

**TERM** 

10 years