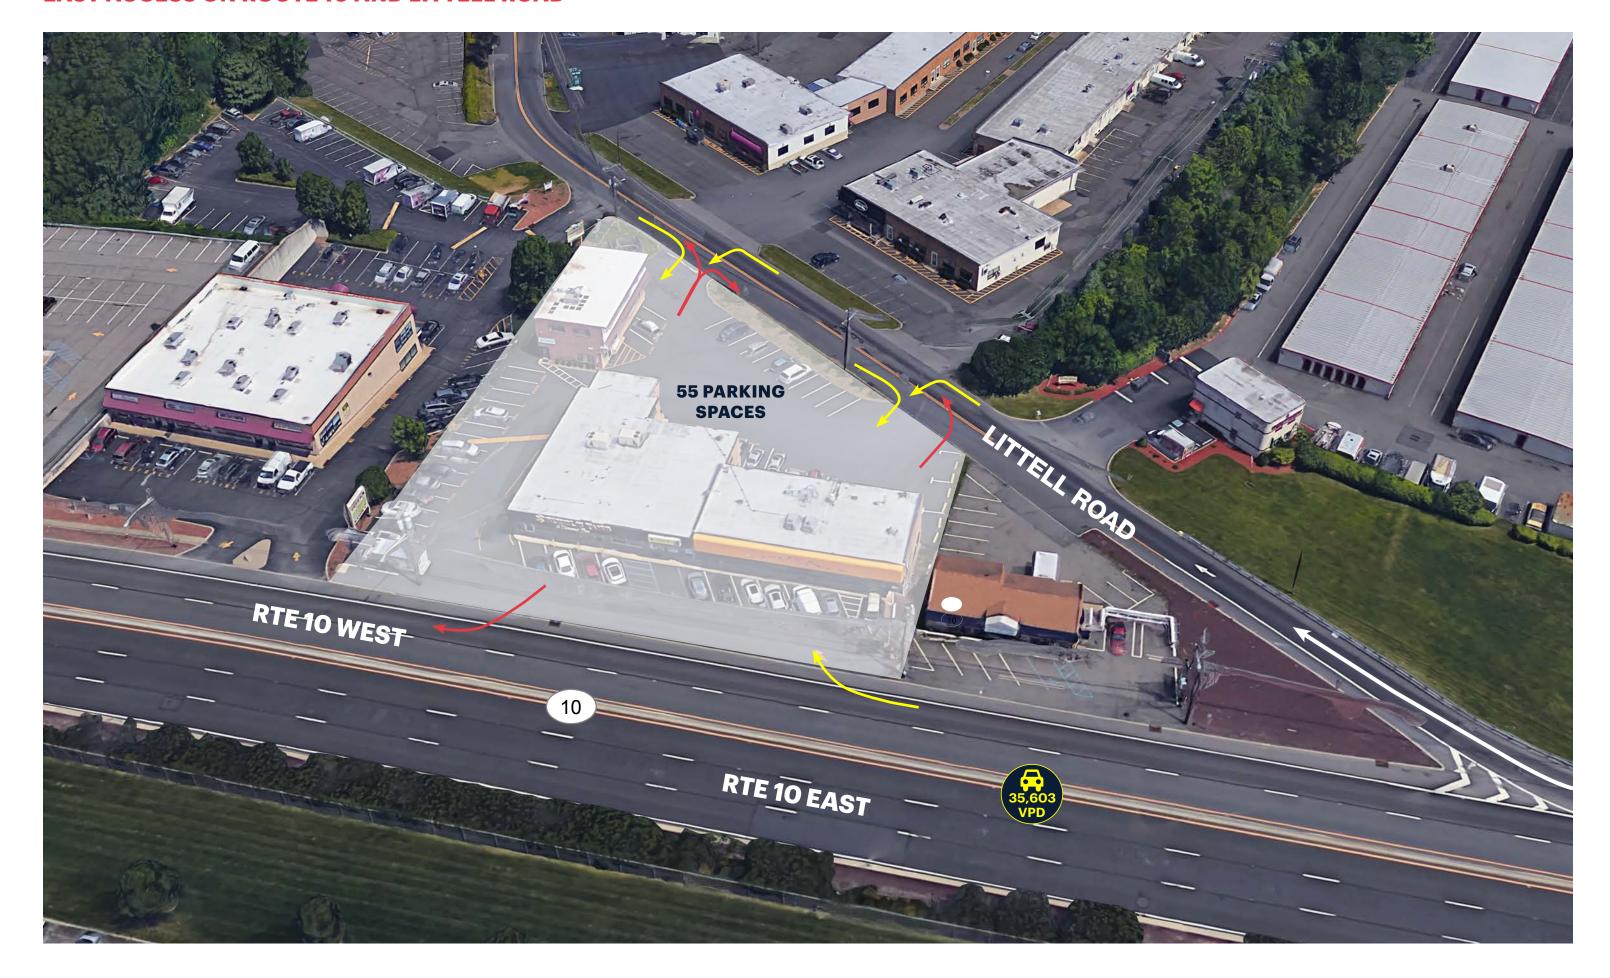

# **RETAIL SPACE**

# EAST HANOVER, NJ

**58-62 ROUTE 10** 



1,600 SF &

# **ADDITIONAL PHOTOS**

# **2,400 SF SPACE**



# **1,600 SF SPACE**



# **EASY ACCESS ON ROUTE 10 AND LITTELL ROAD**



# **LOW-LEVEL AERIAL**



## **MARKET AERIAL**



#### **SPACE DETAILS**

#### **SPACE 1 | 2,400 SF**



**LOCATION** 

Located at Littell Road and Ridgedale Avenue

SIZE

Space 1 2,400 SF Space 2 1,600 SF **FRONTAGE** 

Space 1 26 FT Space 2 41 FT **RENT** 

**Upon Request** 

**NEIGHBORS** 

Costco, Target, Wawa

**POSSESSION** 

Immediate

**TERM** 

10 years

#### **SPACE 2 | 1,600 SF**



#### **COMMENTS**

Great highway visibility

Adjacent to major intersection

2 forms of ingress and egress

High vehlicular traffic

Strong daytime population

Route 10 is a major corridor



#### **DEMOGRAPHICS**



**1 MILE RADIUS** 

POPULATION TOTAL BUSINESSES

515

HOUSEHOLDS TOTAL EMPLOYEES

1,083 10,556

MEDIAN AGE AVERAGE HOUSEHOLD INCOME

\$211,098

**COLLEGE GRADUATES (Bachelor's +)** 

1