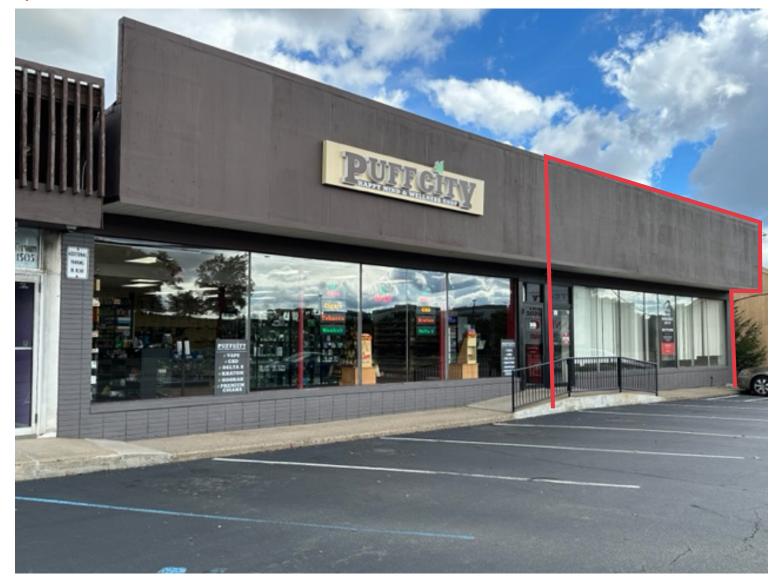

# **RETAIL SPACE**

# EAST HANOVER, NJ

**58-62 ROUTE 10** 



1,600 SF &

# **ADDITIONAL PHOTOS**

# **2,400 SF SPACE**



# **1,600 SF SPACE**



# **EASY ACCESS ON ROUTE 10 AND LITTELL ROAD**



# **LOW-LEVEL AERIAL**



## **MARKET AERIAL**



#### **SPACE DETAILS**

#### **SPACE 1 | 2,400 SF**



**LOCATION** 

Located at Littell Road and Ridgedale Avenue

SIZE

Space 1 2,400 SF Space 2 1,600 SF **FRONTAGE** 

Space 1 26 FT Space 2 41 FT **RENT** 

**Upon Request** 

**NEIGHBORS** 

Costco, Target, Wawa

**POSSESSION** 

Immediate

**TERM** 

10 years

#### **SPACE 2 | 1,600 SF**



#### **COMMENTS**

Great highway visibility

Adjacent to major intersection

2 forms of ingress and egress

High vehlicular traffic

Strong daytime population

Route 10 is a major corridor



#### **DEMOGRAPHICS**



**1 MILE RADIUS** 

POPULATION TOTAL BUSINESSES

515

HOUSEHOLDS TOTAL EMPLOYEES

1,083 10,556

MEDIAN AGE AVERAGE HOUSEHOLD INCOME

\