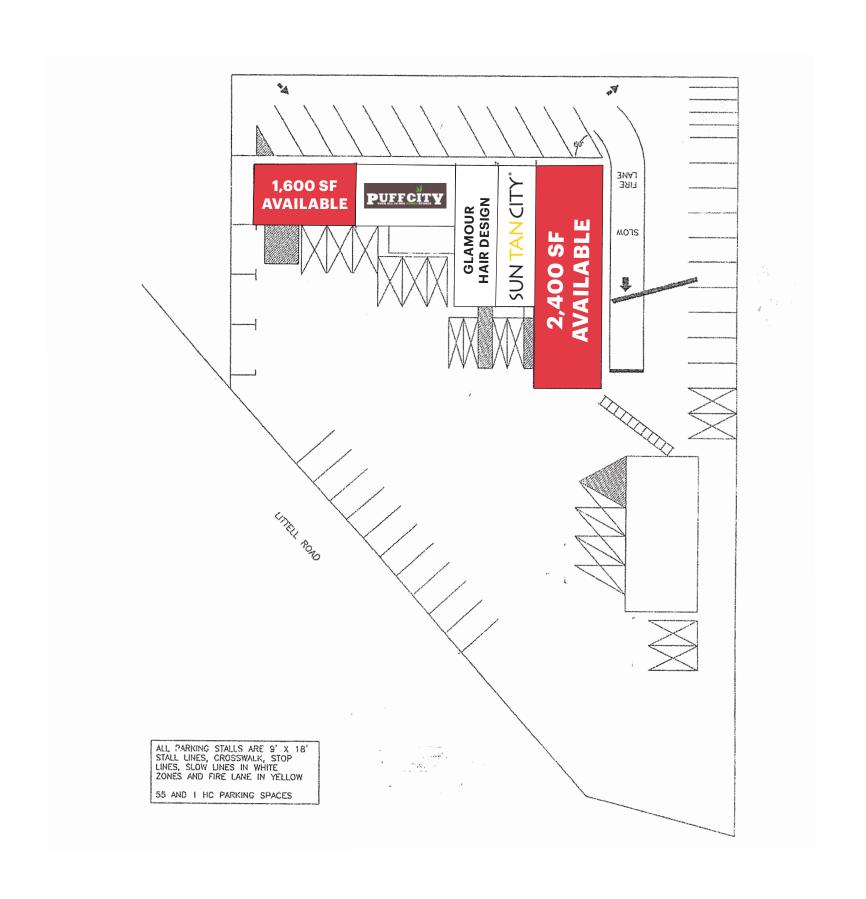

# **2,400 SF SPACE**

# **1,600 SF SPACE**

#### **SPACE 1 | 2,400 SF**

**LOCATION** 

Located at Littell Road and Ridgedale Avenue

SIZE

Space 1 2,400 SF Space 2 1,600 SF **FRONTAGE** 

Space 1 26 FT Space 2 41 FT **RENT** 

**Upon Request** 

**NEIGHBORS** 

#### **SPACE 2 | 1,600 SF**

#### **COMMENTS**

Great highway visibility

Adjacent to major intersection

2 forms of ingress and egress

High vehlicular traffic

Strong daytime population

Route 10 is a major corridor