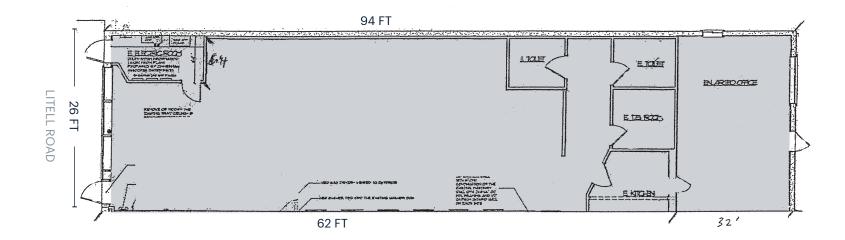

#### **SPACE 1 | 2,400 SF**

**LOCATION** 

Located at Littell Road and Ridgedale Avenue

SIZE

Space 1 2,400 SF Space 2 1,600 SF **FRONTAGE** 

Space 1 26 FT Space 2 41 FT **RENT** 

**Upon Request** 

**NEIGHBORS** 

# **1,600 SF SPACE**