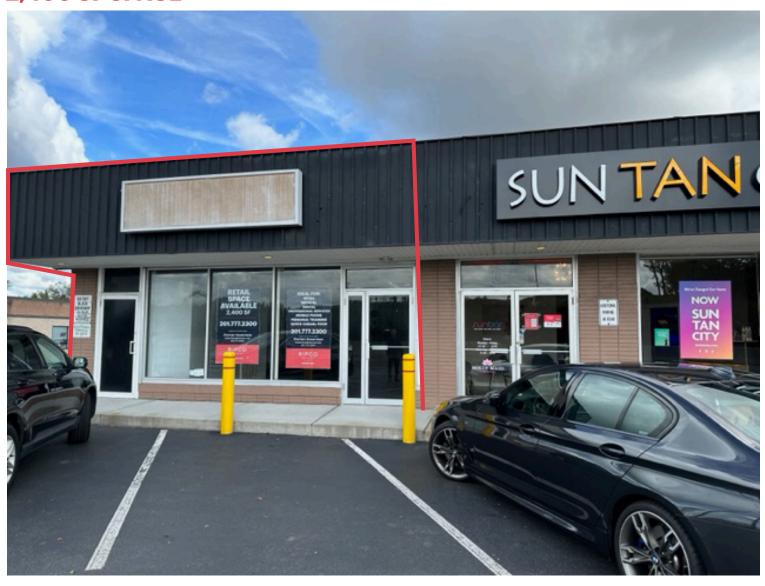

# **RETAIL SPACE**

# EAST HANOVER, NJ

**58-62 ROUTE 10** 



1,600 SF &

# **ADDITIONAL PHOTOS**

# **2,400 SF SPACE**



# **1,600 SF SPACE**



# **EASY ACCESS ON ROUTE 10 AND LITTELL ROAD**



# **LOW-LEVEL AERIAL**



## **MARKET AERIAL**



#### **SPACE DETAILS**

#### **SPACE 1 | 2,400 SF**



**LOCATION** 

Located at Littell Road and Ridgedale Avenue

SIZE

Space 1 2,400 SF Space 2 1,600 SF **FRONTAGE** 

Space 1 26 FT Space 2 41 FT **RENT** 

**Upon Request** 

**NEIGHBORS** 

Costco, Target, Wawa

**POSSESSION** 

Immediate

**TERM** 

10 years

#### **SPACE 2 | 1,600 SF**



#### **COMMENTS**

Great highway visibility

Adjacent to major intersection

2 forms of ingress and egress

High vehlicular traffic

Strong daytime population

Route 10 is a major corridor



#### **DEMOGRAPHICS**



**1 MILE RADIUS** 

POPULATION TOTAL BUSINESSES

515

HOUSEHOLDS TOTAL EMPLOYEES

1,083 10,556

MEDIAN AGE AVE