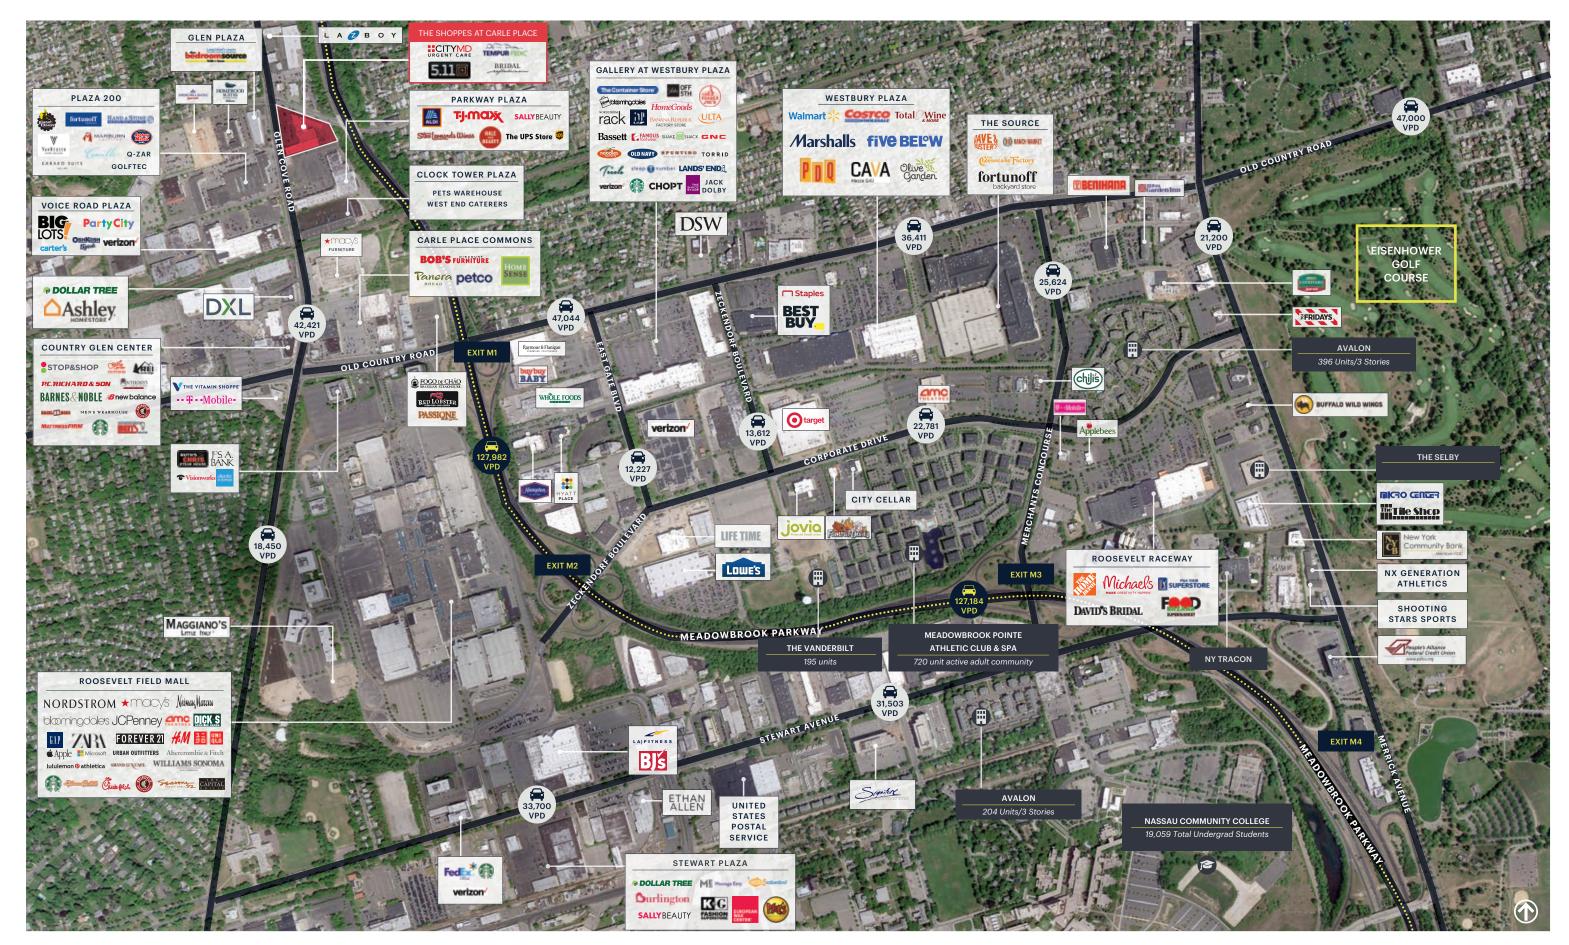

### **MARKET AERIAL**

#### **NEIGHBORS**

Huntington Learning Center, Capital One Bank, Raymour & Flanigan, Big Lots, Party City, Dollar Tree, Ashley HomeStore, Pets Warehouse, Stop & Shop, Supercuts, Barnes & Noble, T.J. Maxx, The Bedroom Source, K&G Superstore, La-Z-Boy, Macy's Furniture, Petco, Hand & Stone, Fortunoff Mattresses, C2, Lash Lounge, Orangetheory Fitness, Smoothie King, Sally Beauty, Great Clips, Entenmann's, Weight Watchers, Fogo de Chao, Amazon Distribution Center

Roosevelt Field Mall: Macy's, Nordstrom, Bloomingdales, JC Penney, Neiman Marcus, Dick's Sporting Goods, Primark (Coming Soon), Grand Lux Cafe, Havana Central, Le Pain Quotidien, Neiman Marcus Cafe, Nordstrom Grill, Olivo's Mediterranean Cafe & Grill, Osteria Morini, Seasons 52, The Capital Grille, True Food Kitchen, Taste of India, Maggiano's and many others....

#### **COMMENTS**

Located at the beginning of Roosevelt Field trade area

Convenient access to Northern State Parkway, Meadowbrook Parkway & Long Island Expressway

Busy intersection at a traffic signal

Situated at the intersection of Glen Cove Road and Westbury Avenue with 50,000 vpd