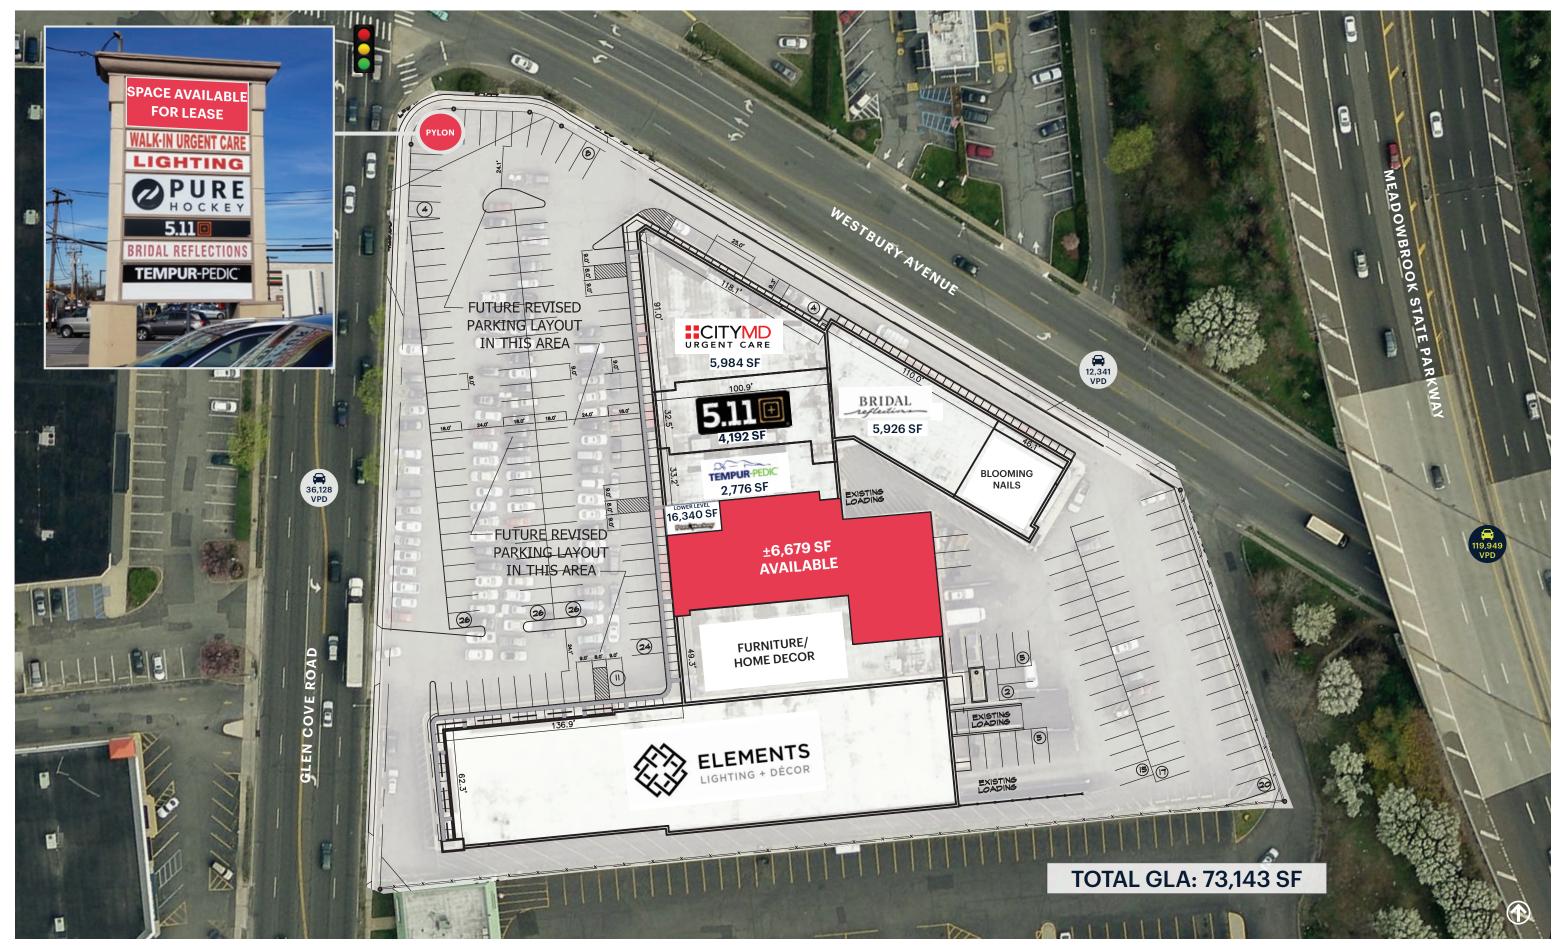

# **CARLE PLACE, NY**

**SHOPPES AT CARLE PLACE** 

**229 GLEN COVE ROAD** 

SIZE ±6,679 SF

**FRONTAGE** 

**ASKING RENT** 

Upon Request

45 FT

NNN'S

\$14.50 PSF

**CO-TENANTS** 

Elements Lighting & Decor, 5-11 Tactical, Tempur-Pedic, City MD, Bridal Reflections, Pure Hockey, **Blooming Nails** 

#### **COMMENTS**

Located at the beginning of Roosevelt Field trade area

Convenient access to Northern State Parkway, Meadowbrook Parkway & Long Island Expressway

Busy intersection at a traffic signal

Situated at the intersection of Glen Cove Road and Westbury Avenue with 50,000 vpd

#### **SITE PLAN**