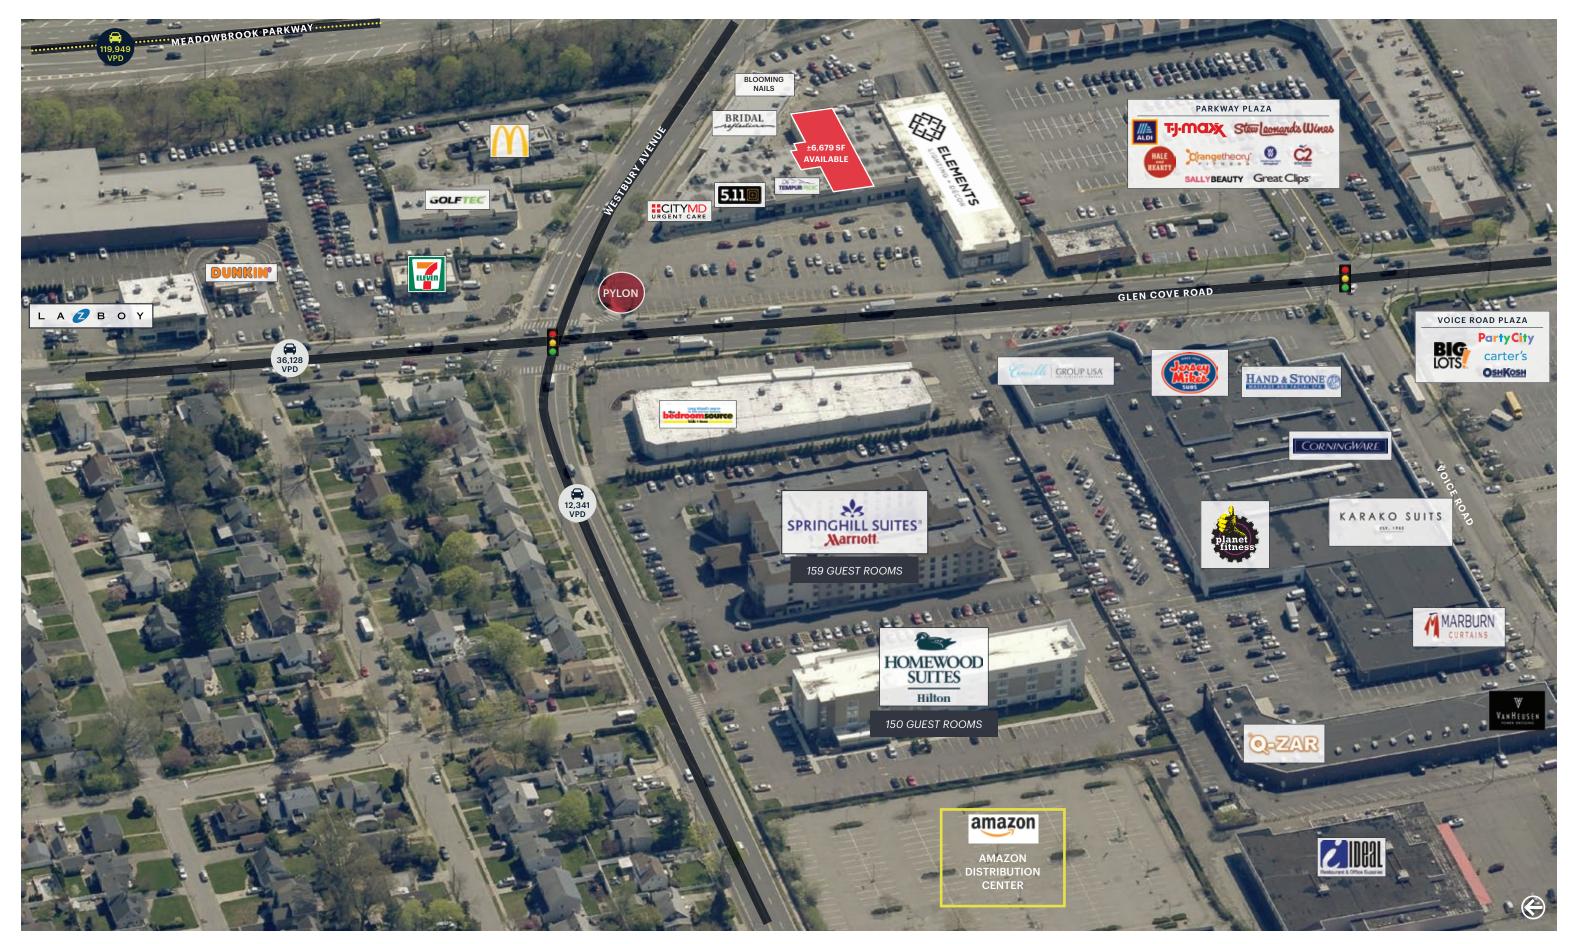

#### **SITE PLAN**

#### **NEIGHBORS**

Huntington Learning Center, Capital One Bank, Raymour & Flanigan, Big Lots, Party City, Dollar Tree, Ashley HomeStore, Pets Warehouse, Stop & Shop, Supercuts, Barnes & Noble, T.J. Maxx, The Bedroom Source, K&G Superstore, La-Z-Boy, Macy's Furniture, Petco, Hand & Stone, Fortunoff Mattresses, C2, Lash Lounge, Orangetheory Fitness, Smoothie King, Sally Beauty, Great Clips, Entenmann's, Weight Watchers, Fogo de Chao, Amazon Distribution Center

#### **COMMENTS**

Located at the beginning of Roosevelt Field trade area

Convenient access to Northern State Parkway, Meadowbrook Parkway & Long Island Expressway

Busy intersection at a traffic signal

Situated at the intersection of Glen Cove Road and Westbury Avenue with 50,000 vpd