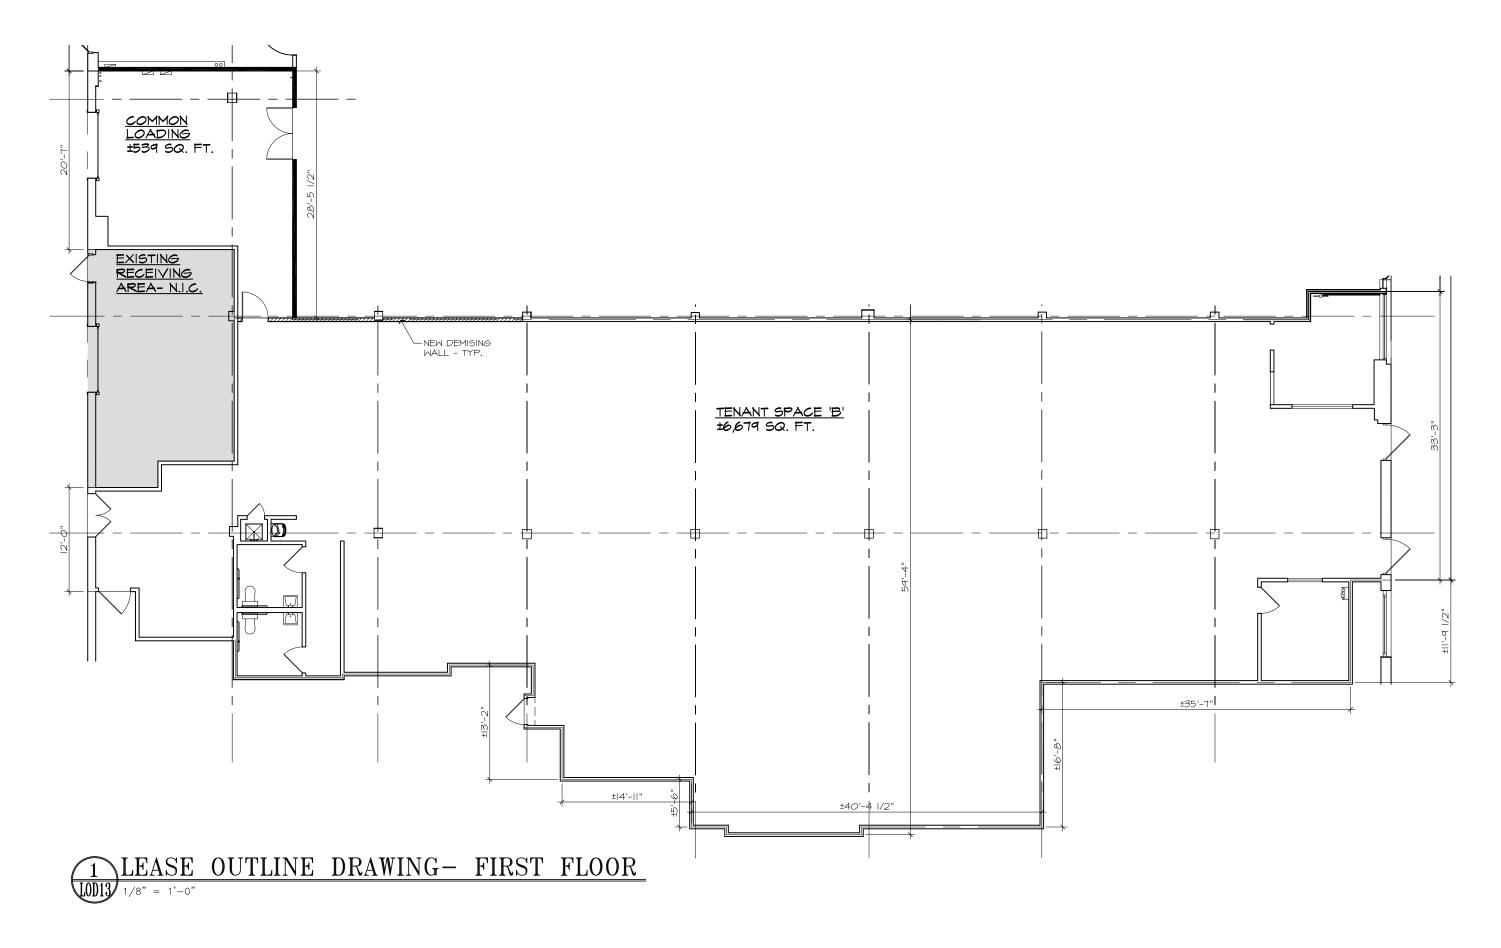

# **CARLE PLACE, NY**

**SHOPPES AT CARLE PLACE** 

**229 GLEN COVE ROAD** 

SIZE ±6,679 SF

**FRONTAGE** 

**ASKING RENT** 

Upon Request

45 FT

### **FLOOR PLAN**