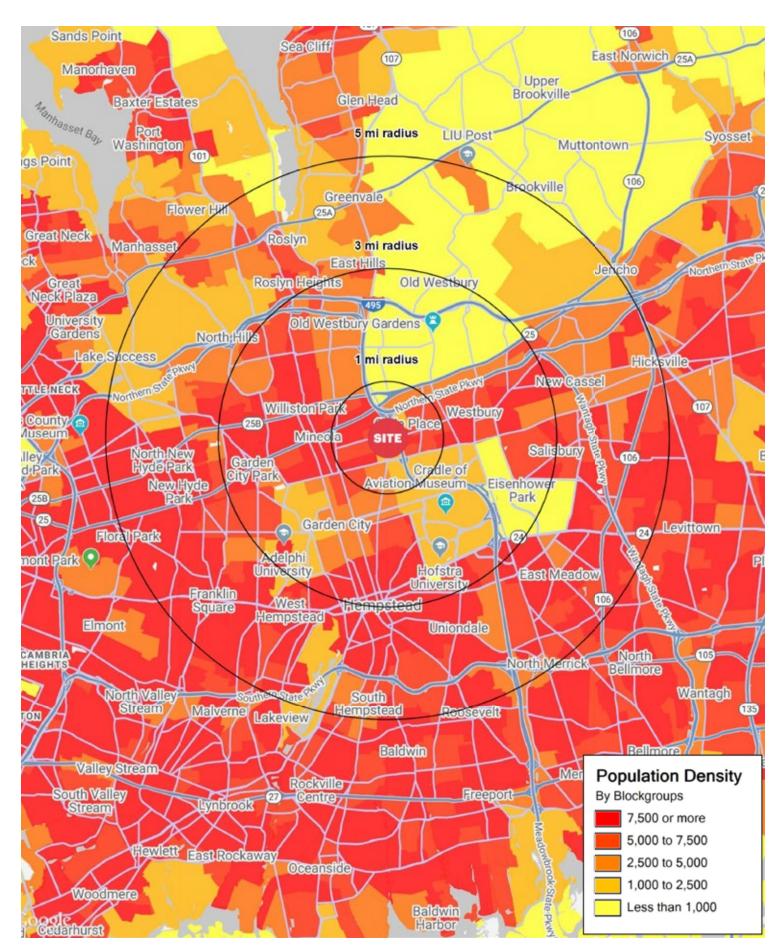

### **AREA DEMOGRAPHICS**

#### **1 MILE RADIUS**

POPULATION 16,554 HOUSEHOLDS 6,203 AVERAGE HOUSEHOLD INCC \$143,435 MEDIAN HOUSEHOLD INCCO \$109,686

 3 MILE RADIUS

 POPULATION

 156,918

 HOUSEHOLDS

 50,365

 AVERAGE HOUSEHOLD INCOME

 \$148,135

 MEDIAN HOUSEHOLD INCOME

 \$106,980

**5 MILE RADIUS POPULATION** 451,012 **HOUSEHOLDS** 142,810 **AVERAGE HOUSEHOLD INCOM** \$149,283 **MEDIAN HOUSEHOLD INCOM** \$113,689

|     | <b>COLLEGE GRADUATES</b> (Bachelor's +) |
|-----|-----------------------------------------|
|     | 5,402 - 44.9%                           |
|     | TOTAL BUSINESSES                        |
|     | 1,812                                   |
| OME | TOTAL EMPLOYEES                         |
|     | 21,149                                  |
| OME | DAYTIME POPULATION (w/ 16 yr +)         |
|     | 25,958                                  |
|     |                                         |

| <b>COLLEGE GRADUATES</b> (Bachelor's +) |
|-----------------------------------------|
| 46,022 - 43.2%                          |
| TOTAL BUSINESSES                        |
| 11,219                                  |
| TOTAL EMPLOYEES                         |
| 122,638                                 |
| DAYTIME POPULATION (w/ 16 yr +)         |
| 171,527                                 |
|                                         |

|    | <b>COLLEGE GRADUATES</b> (Bachelor's +) |
|----|-----------------------------------------|
|    | 132,592 - 42.5%                         |
|    | TOTAL BUSINESSES                        |
|    | 25,660                                  |
| ME | TOTAL EMPLOYEES                         |
|    | 296,613                                 |
| E  | DAYTIME POPULATION (w/ 16 yr +)         |
|    | 438,938                                 |
|    |                                         |

### **AREA DEMOGRAPHICS**

SHOPPES AT CARLE PLACE CARLE PLACE, NEW YORK