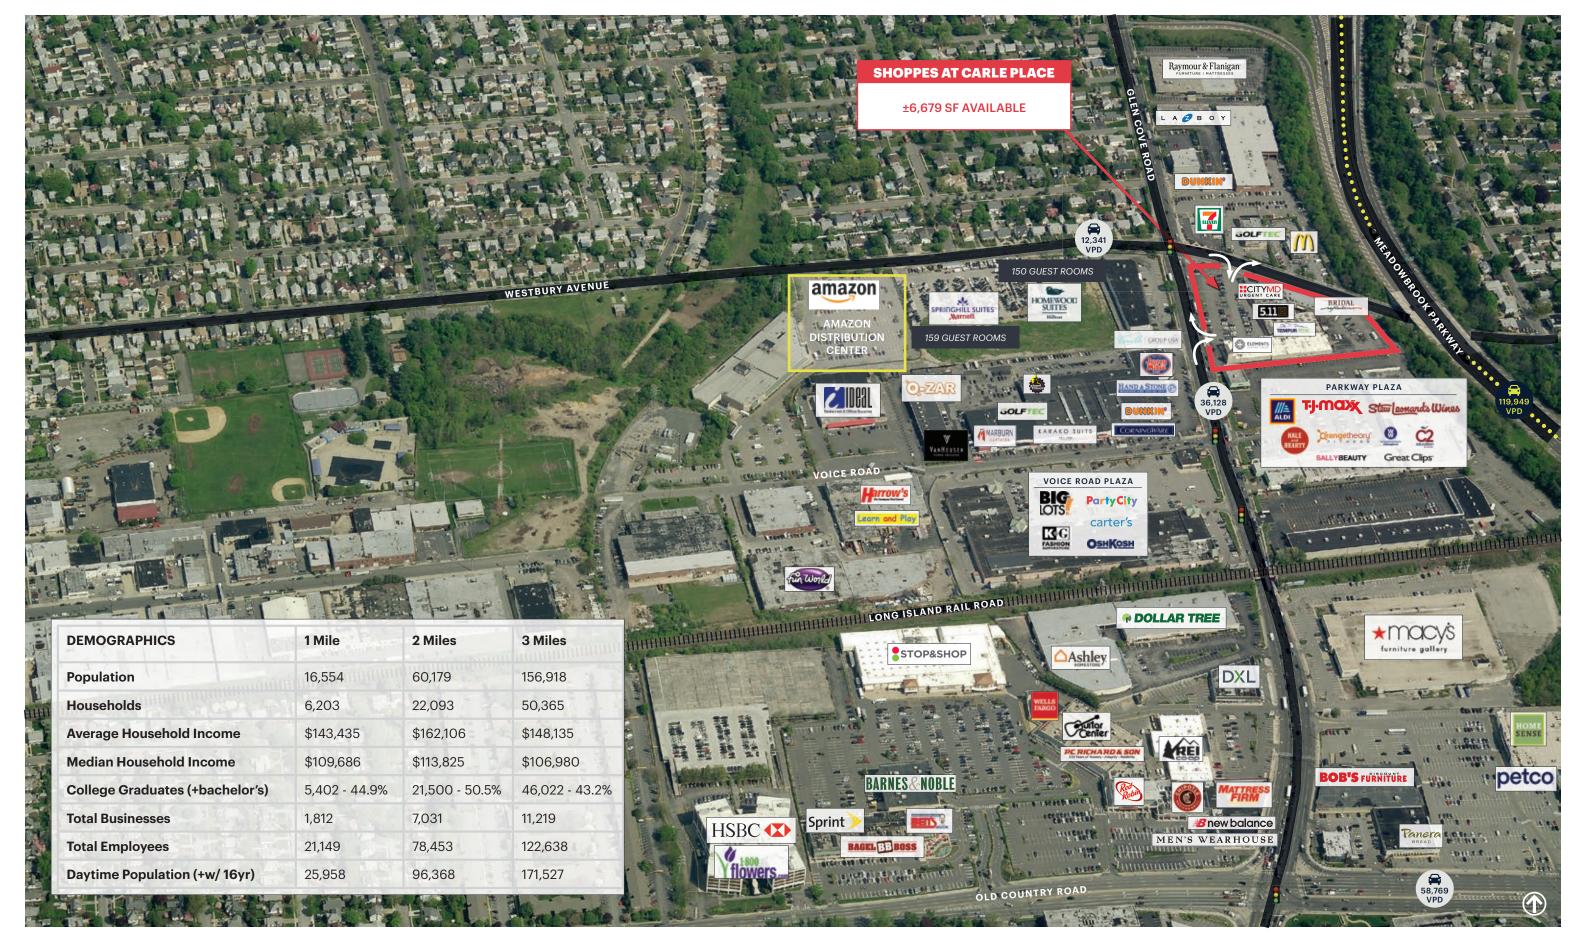

### **AREA DEMOGRAPHICS**

#### **1 MILE RADIUS**

POPULATION 16,554 HOUSEHOLDS 6,203 AVERAGE HOUSEHOLD INCC \$143,435 MEDIAN HOUSEHOLD INCCO \$109,686

 3 MILE RADIUS

 POPULATION

 156,918

 HOUSEHOLDS

 50,365

 AVERAGE HOUSEHOLD INCOME

 \$148,135

 MEDIAN HOUSEHOLD INCOME

 \$106,980

**5 MILE RADIUS POPULATION** 451,012 **HOUSEHOLDS** 142,810 **AVERAGE HOUSEHOLD INCOM** \$149,283 **MEDIAN HOUSEHOLD INCOM** \$113,689

|     | <b>COLLEGE GRADUATES</b> (Bachelor's +) |
|-----|-----------------------------------------|
|     | 5,402 - 44.9%                           |
|     | TOTAL BUSINESSES                        |
|     | 1,812                                   |
| OME | TOTAL EMPLOYEES                         |
|     | 21,149                                  |
| OME | DAYTIME POPULATION (w/ 16 yr +)         |
|     | 25,958                                  |
|     |                                         |

| <b>COLLEGE GRADUATES</b> (Bachelor's +) |
|-----------------------------------------|
| 46,022 - 43.2%                          |
| TOTAL BUSINESSES                        |
| 11,219                                  |
| TOTAL EMPLOYEES                         |
| 122,638                                 |
| DAYTIME POPULATION (w/ 16 yr +)         |
| 171,527                                 |
|                                         |