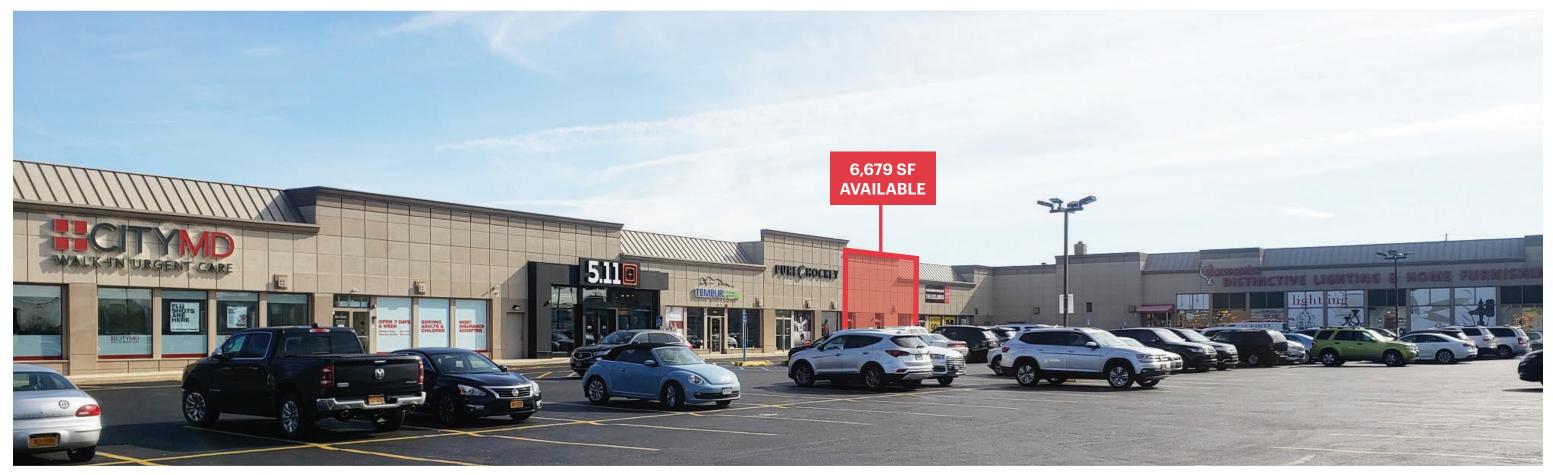

# **RETAIL SPACE**

# **CARLE PLACE, NY**

**SHOPPES AT CARLE PLACE** 

**229 GLEN COVE ROAD** 

SIZE ±6,679 SF

**FRONTAGE** 

**ASKING RENT** 

Upon Request

45 FT

NNN'S

\$14.50 PSF

**CO-TENANTS** 

Elements Lighting & Decor, 5-11 Tactical, Tempur-Pedic, City MD, Bridal Reflections, Pure Hockey, **Blooming Nails** 

#### **COMMENTS**

Located at the beginning of Roosevelt Field trade area

Convenient access to Northern State Parkway, Meadowbrook Parkway & Long Island Expressway

Busy intersection at a traffic signal

Situated at the intersection of Glen Cove Road and Westbury Avenue with 50,000 vpd