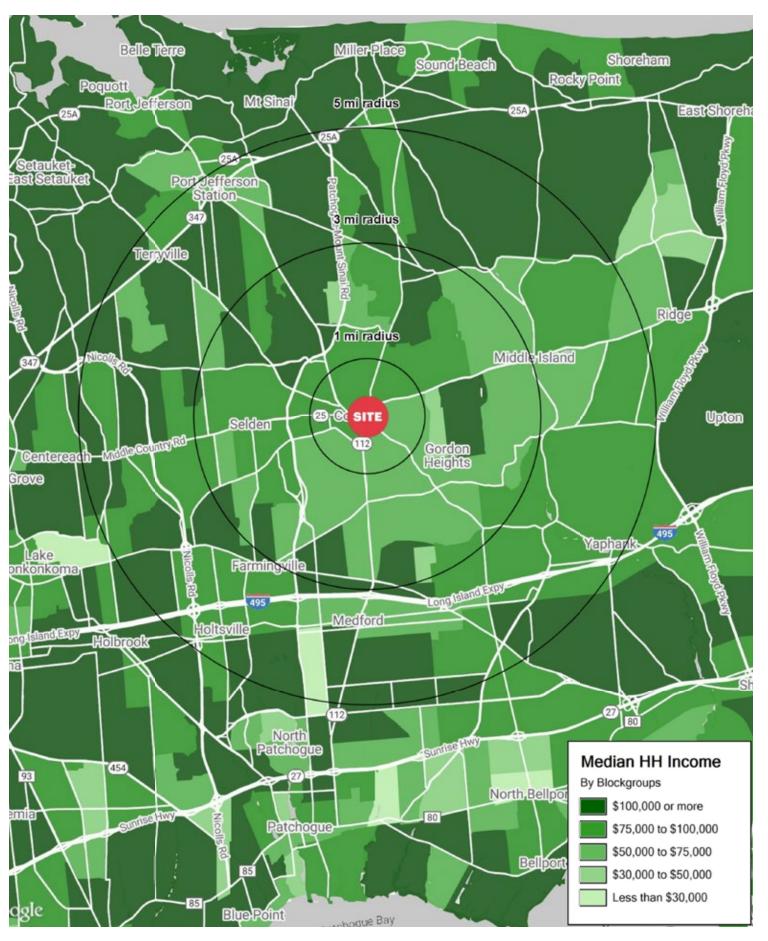

### **AREA DEMOGRAPHICS**

#### **1 MILE RADIUS**

POPULATION 16,554 HOUSEHOLDS 6,203 AVERAGE HOUSEHOLD INCC \$143,435 MEDIAN HOUSEHOLD INCCO \$109,686

 3 MILE RADIUS

 POPULATION

 156,918

 HOUSEHOLDS

 50,365

 AVERAGE HOUSEHOLD INCOME

 \$148,135

 MEDIAN HOUSEHOLD INCOME

 \$106,980

**5 MILE RADIUS POPULATION** 451,012 **HOUSEHOLDS** 142,810 **AVERAGE HOUSEHOLD INCOM** \$149,283 **MEDIAN HOUSEHOLD INCOM** \$113,689

|     | <b>COLLEGE GRADUATES</b> (Bachelor's +) |
|-----|-----------------------------------------|
|     | 5,402 - 44.9%                           |
|     | TOTAL BUSINESSES                        |
|     | 1,812                                   |
| OME | TOTAL EMPLOYEES                         |
|     | 21,149                                  |
| OME | DAYTIME POPULATION (w/ 16 yr +)         |
|     | 25,958                                  |
|     |                                         |

| <b>COLLEGE GRADUATES</b> (Bachelor's +) |
|-----------------------------------------|
| 46,022 - 43.2%                          |
| TOTAL BUSINESSES                        |
| 11,219                                  |
| TOTAL EMPLOYEES                         |
| 122,638                                 |
| DAYTIME POPULATION (w/ 16 yr +)         |
| 171,527                                 |
|                                         |

|    | <b>COLLEGE GRADUATES</b> (Bachelor's +) |
|----|-----------------------------------------|
|    | 132,592 - 42.5%                         |
|    | TOTAL BUSINESSES                        |
|    | 25,660                                  |
| ME | TOTAL EMPLOYEES                         |
|    | 296,613                                 |
| E  | DAYTIME POPULATION (w/ 16 yr +)         |
|    | 438,938                                 |
|    |                                         |

### **AREA DEMOGRAPHICS**

SHOPPES AT CARLE PLACE CARLE PLACE, NEW YORK