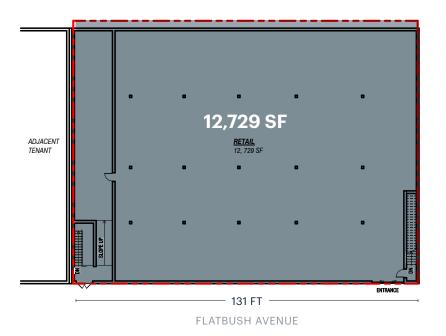

#### SIZE

Ground Floor 12,729 SF\* Lower Level 12,683 SF\* \*Divisible

#### FRONTAGE

Flatbush Avenue 131 FT

**STATUS** 

Formerly Rite Aid