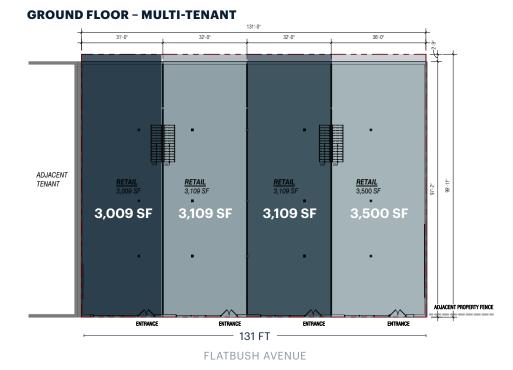

#### SIZE

Ground Floor 12,729 SF\* Lower Level 12,683 SF\* \*Divisible

#### FRONTAGE

Flatbush Avenue 131 FT

**STATUS** 

Formerly Rite Aid

#### COMMENTS

Divisible

Venting possible

Full basement for storage