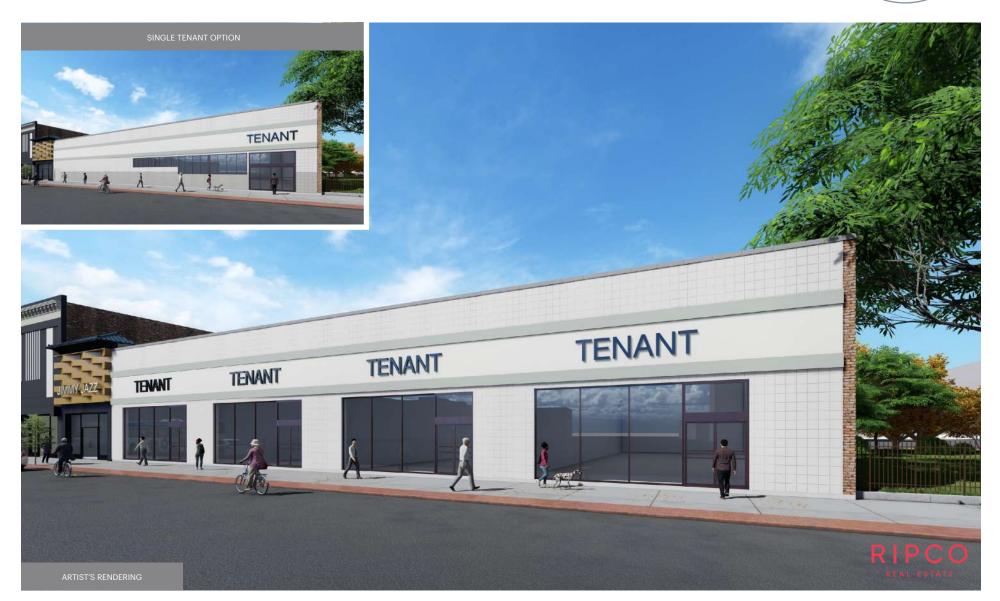

#### **GROUND FLOOR - SINGLE TENANT**

#### **NEIGHBORS**

Target, Foot Locker, CVS, Chase Bank, Citi Bank, Jimmy Jazz, Snipes, Five Below