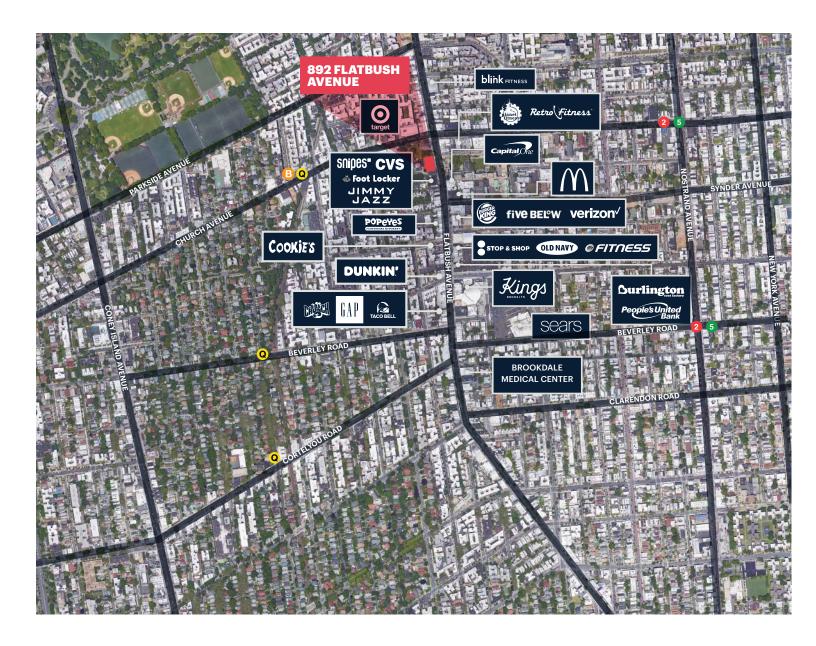

#### **NEIGHBORS**

Target, Foot Locker, CVS, Chase Bank, Citi Bank, Jimmy Jazz, Snipes, Five Below

## **AREA RETAIL**