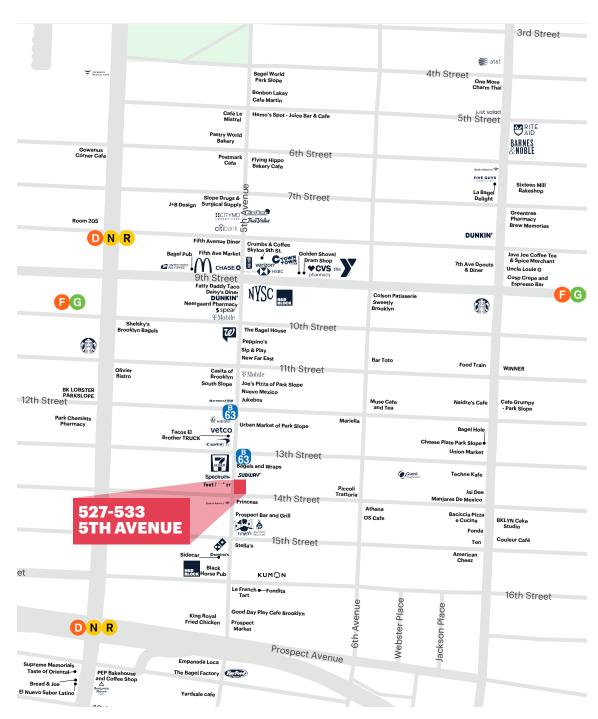

#### **NEIGHBORS**

Walgreens, Harbor Fitness, Mattress Firm, Good Day Play Cafe, Buttermilk Bar, Good Judy, Brooklyn Apple Academy, Subway, Spectrum

### **AREA RETAIL**