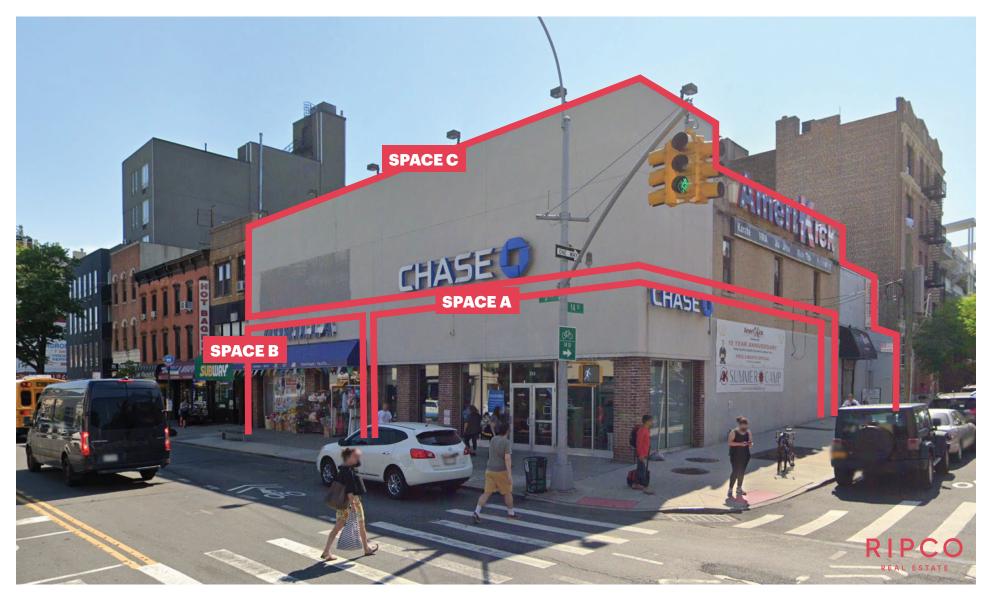

# **527-533 FIFTH AVENUE**

Northeast corner of 14th Street

**PARK SLOPE** 

BROOKLYN | NY

#### **LOCATION**

Northeast corner of 14th Street and Fifth Avenue

#### Space A - Corner

Ground Floor 3,840 SF

Space B - Inline

Ground Floor 3,500 SF Lower Level 5,250 SF

#### Space C - Second Floor

Second Floor 3,500 SF

Total

Ground Floor 7,340 SF Lower Level 5,250 SF Second Floor 3,500 SF

#### **STATUS**

Space A - Corner

**Currently Chase Bank** 

Space B - Inline

**Currently Gorilla** 

Space C - Second Floor

Amerikick