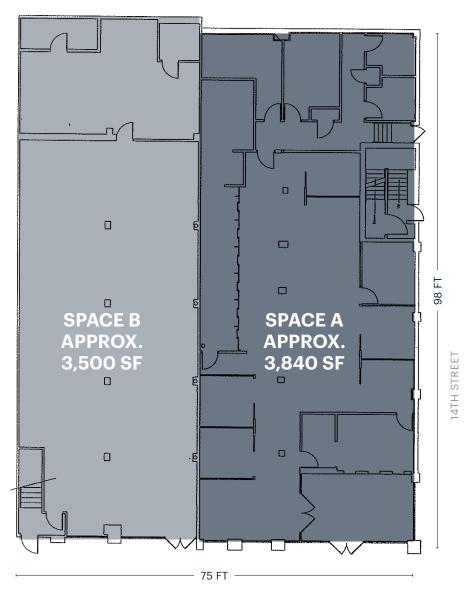

#### Space A - Corner

Ground Floor 3,840 SF

Space B - Inline

Ground Floor 3,500 SF Lower Level 5,250 SF

#### **FRONTAGE**

Fifth Avenue 75 FT 14th Street 98 FT