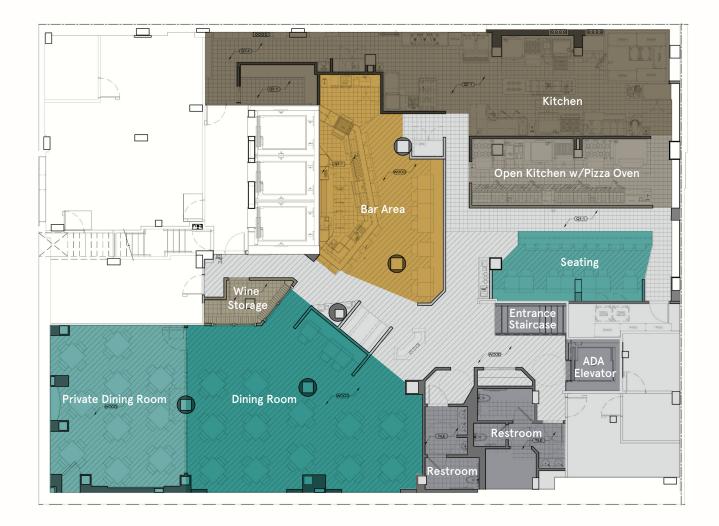

## Floorplan

**GROUND FLOOR** 1,000 SF **LOWER LEVEL** 6,000 SF

**FRONTAGE** 20 FT

**CEILING HEIGHTS** Ground Floor: 17 FT

Lower Level: 11 FT 4 IN

POSSESSION Immediate

**RENT** Upon request

TERM Long term

#### **COMMENTS**

Fully built-out, second generation restaurant space including a pizza oven

ADA elevator in place

Sits within 302-room Club Quarters Hotel

800 SF rooftop opportunity

Banquet/meeting room space for events