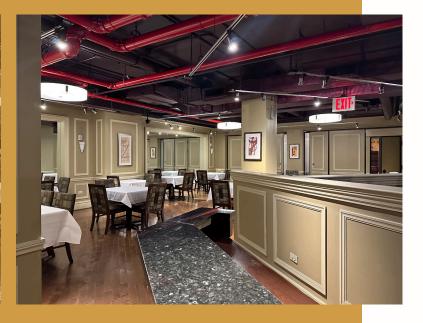

#### **COMMENTS**

Fully built-out, second generation restaurant space including a pizza oven

ADA elevator in place

Sits within 302-room Club Quarters Hotel

800 SF rooftop opportunity

Banquet/meeting room space for events