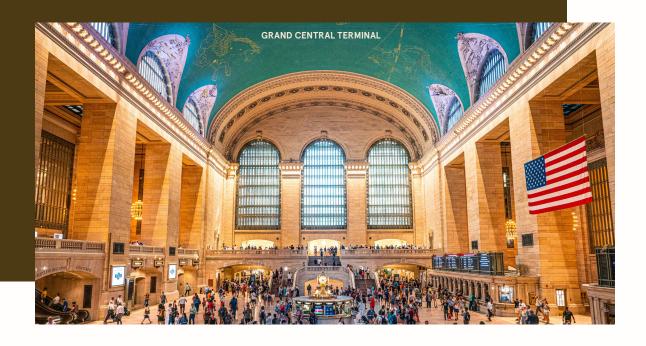

### Grand Central

**14M** 

TOTAL ANNUAL STATION RIDERSHIP

4567S

175K

TOTAL DAYTIME POPULATION

**50M SF** 

OFFICE DENSITY - 1/4 MILE RADIUS

\$167K

AREA MEDIAN INCOME

\$22.9M

FOOD & BEVERAGE EXPENDITURE

6.6M

BRYANT PARK AVERAGE YEARLY VISITORS

#### **Notable Neighbors**

- · Grand Central LIRR Station
- Bryant Park
- · Chrysler Building
- · One Vanderbilt
- · Hyatt Grand Central

- · New York Public Library
- · Le Pavillon
- · Park Avenue Kitchen (coming soon)
- · Capital Grille (coming soon)