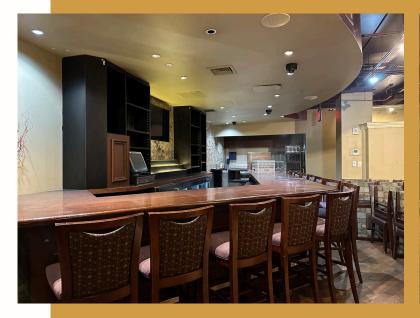

## The Opportunity

Formerly home to Davio's Steakhouse, **447 Lexington Avenue** offers a thoughtfully crafted second-generation restaurant space, with in-place infrastructure that makes it an attractive option for any restaurant operator.

#### **COMMENTS**

Fully built-out, second generation restaurant space including a pizza oven

ADA elevator in place

Sits within 302-room Club Quarters Hotel

800 SF rooftop opportunity

Banquet/meeting room space for events