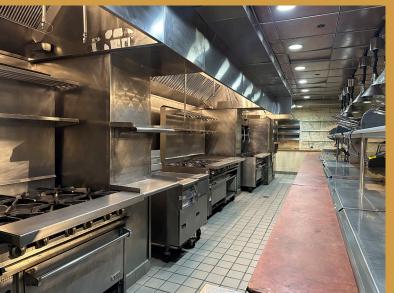

#### **COMMENTS**

Fully built-out, second generation restaurant space including a pizza oven

ADA elevator in place

Sits within 302-room Club Quarters Hotel

800 SF rooftop opportunity

Banquet/meeting room space for events