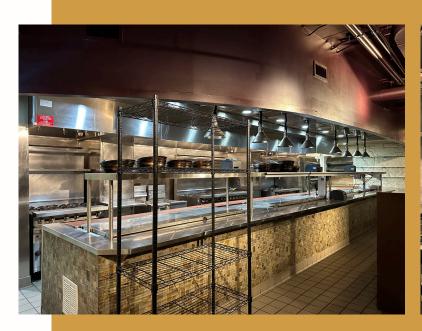

#### **COMMENTS**

Fully built-out, second generation restaurant space including a pizza oven

ADA elevator in place

Sits within 302-room Club Quarters Hotel

800 SF rooftop opportunity

Banquet/meeting room space for events