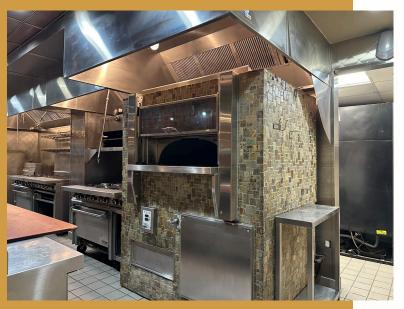

## The Opportunity

Formerly home to Davio's Steakhouse, **447 Lexington Avenue** offers a thoughtfully crafted second-generation restaurant space, with in-place infrastructure that makes it an attractive option for any restaurant operator.

#### **COMMENTS**

Fully built-out, second generation restaurant space including a pizza oven

ADA elevator in place

Sits within 302-room Club Quarters Hotel

800 SF rooftop opportunity

Banquet/meeting room space for events