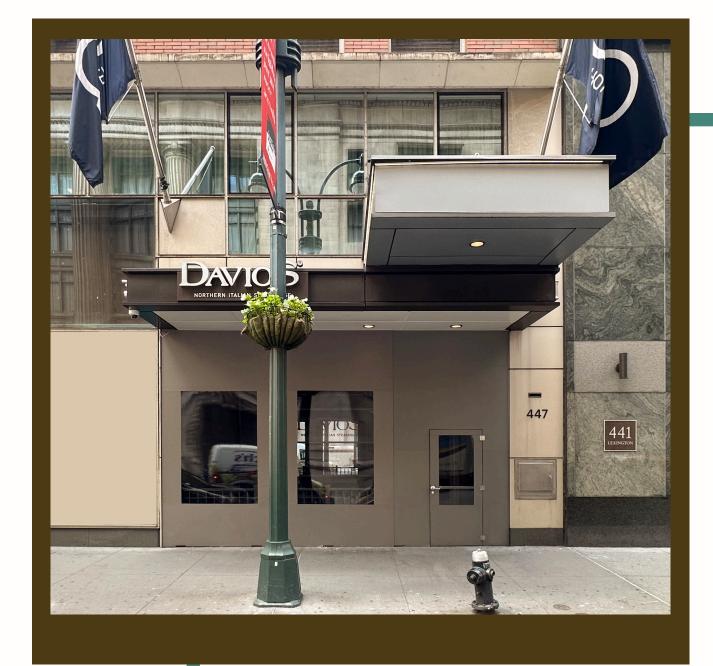

## The Opportunity

Formerly home to Davio's Steakhouse, **447 Lexington Avenue** offers a thoughtfully crafted second-generation restaurant space, with in-place infrastructure that makes it an attractive option for any restaurant operator.

- Fully built out second generation restaurant space in pristine condition
- Located just off the corner of 45th Street and Lexington Avenue and at the base of the 302-room Club Quarters Grand Central Hotel
- Adjacent to Grand Central Terminal, the worlds largest train terminal and a major transportation hub

#### **COMMENTS**

Fully built-out, second generation restaurant space including a pizza oven

ADA elevator in place

Sits within 302-room Club Quarters Hotel

800 SF rooftop opportunity

Banquet/meeting room space for events