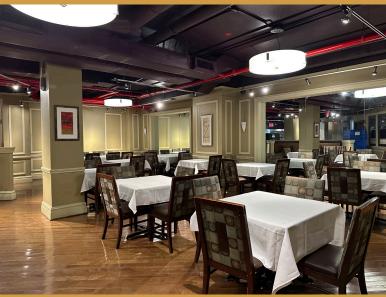

#### **COMMENTS**

Fully built-out, second generation restaurant space including a pizza oven

ADA elevator in place

Sits within 302-room Club Quarters Hotel

800 SF rooftop opportunity

Banquet/meeting room space for events