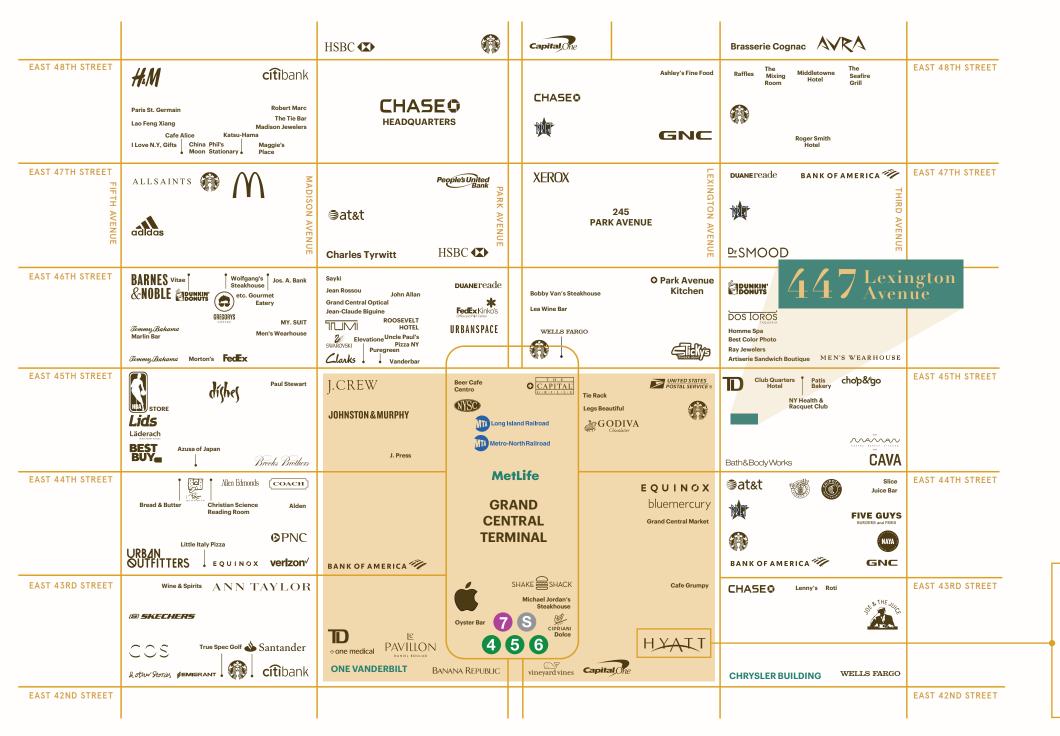

#### **Notable Neighbors**

- · Grand Central LIRR Station
- Bryant Park
- · Chrysler Building
- · One Vanderbilt
- · Hyatt Grand Central

- · New York Public Library
- · Le Pavillon
- · Park Avenue Kitchen (coming soon)
- · Capital Grille (coming soon)

## Area Map