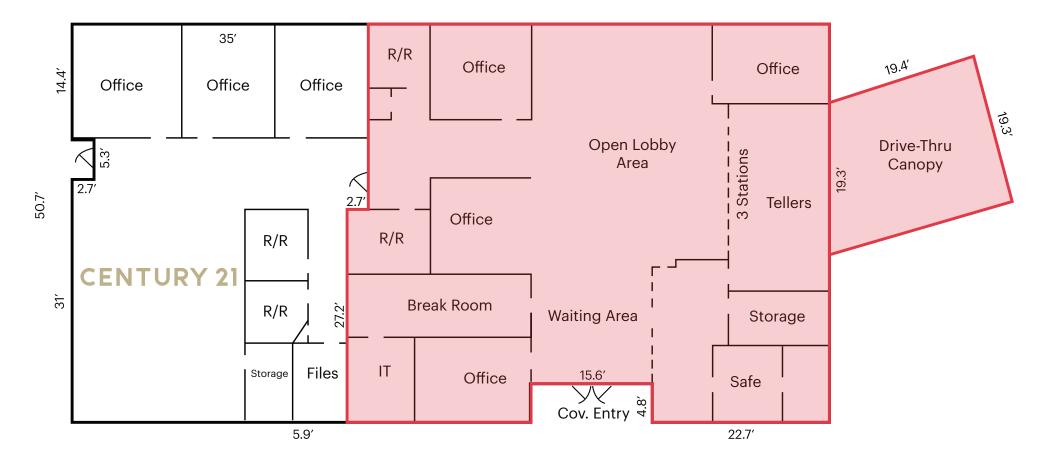

le             | 12,225    |
| 3 Mile           | 88,259  | 3 Mile             | 77,072    |
| 5 Mile           | 185,106 | 5 Mile             | 169,567   |
|                  |         |                    |           |
| TOTAL HOUSEHOLDS |         | AVERAGE HH INCOME  |           |
| 1 Mile           | 5,316   | 1 Mile             | \$96,821  |
| 3 Mile           | 40,413  | 3 Mile             | \$102,743 |
| 5 Mile           | 86,631  | 5 Mile             | \$102,496 |
|                  |         |                    |           |
| TOTAL BUSINESSES |         | TOTAL EMPLOYEES    |           |
| 1 Mile           | 597     | 1 Mile             | 6,432     |
| 3 Mile           | 3,725   | 3 Mile             | 32,959    |
| 5 Mile           | 8,111   | 5 Mile             | 74,020    |









# **BUILDING PLAN**





### **SITE PLAN**





# **AREA RETAIL MAP**