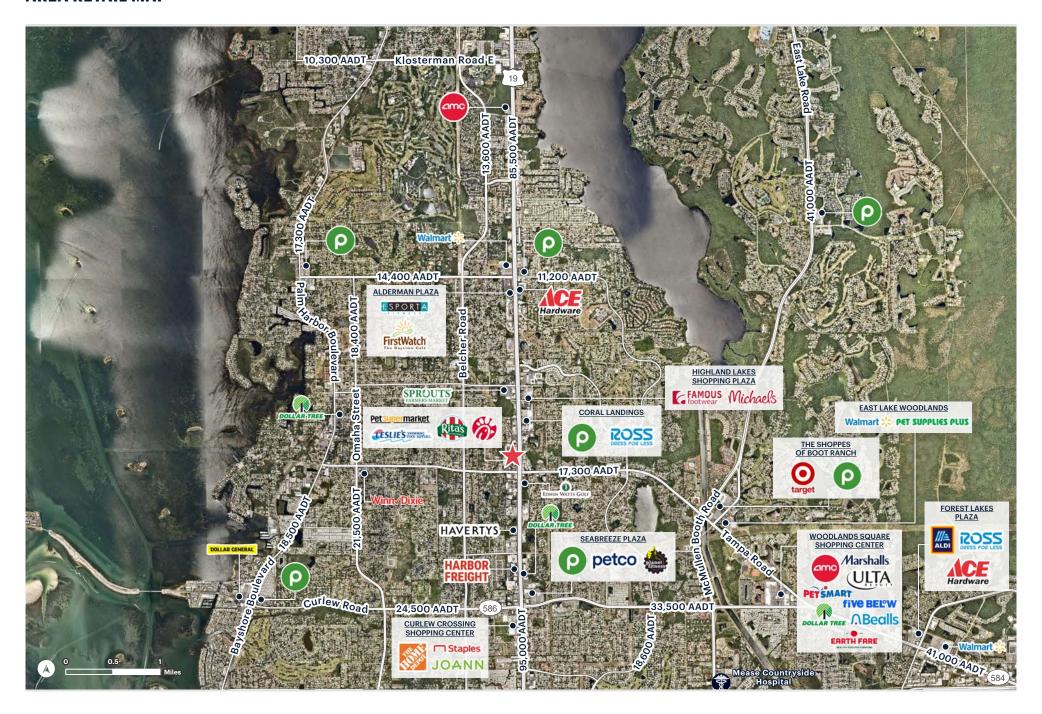

# **AREA RETAIL MAP**

#### **NEIGHBORS**

Chick-fil-A, Fitness 360, Ferrari of Tampa Bay, Starbucks, PNC Bank