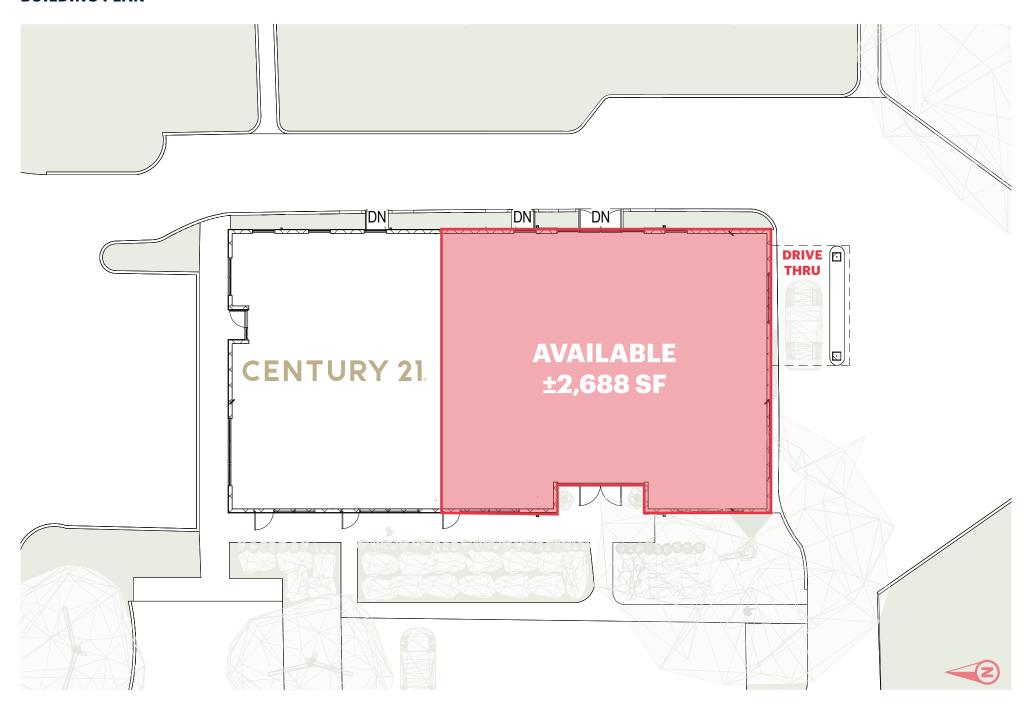

# **BUILDING PLAN**

#### **AVAILABILITY**

Available immediately

#### **COMMENTS**

- · Drive-thru
- Shared cross parking with neighboring center
- Ingress/egress from US HWY 19 and Tampa Rd.
- Pylon signage with excellent visibility from US HWY 19
- US HWY 19 frontage (85,500 AADT)

# **CO-TENANTS**

Century 21