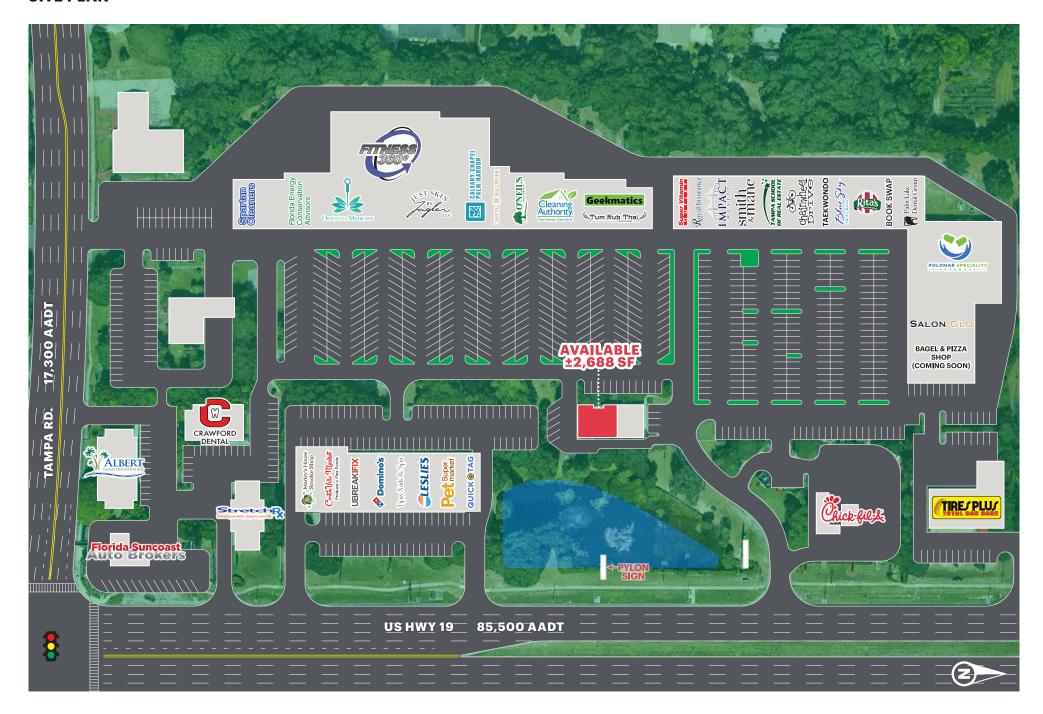

### **SITE PLAN**

# **CO-TENANTS**

Century 21

#### **NEIGHBORS**

Chick-fil-A, Fitness 360, Ferrari of Tampa Bay, Starbucks, PNC Bank

#### **COMMENTS**

- · Drive-thru
- Shared cross parking with neighboring center
- Ingress/egress from US HWY 19 and Tampa Rd.
- Pylon signage with excellent visibility from US HWY 19
- US HWY 19 frontage (85,500 AADT)