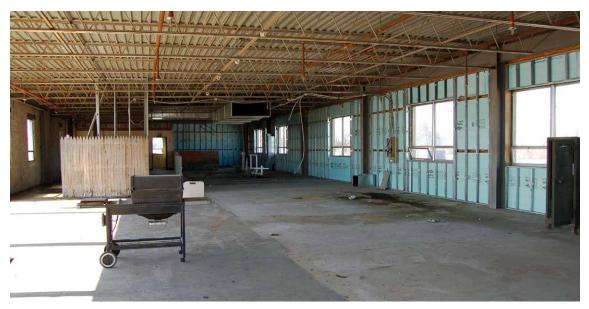

## **COMMENTS**

- Two story industrial/warehouse building
- 16' frontage
- Fenced in lot
- 23 parking spaces
- .67 acre lot
- Two loading docks

- Railroad access in front of building, capable to off-load directly from overhead door to train tracks
- Building has 1200 amperage
- High ceilngs
- 7 overhead doors
- New 60 ton HVAC System
- New roof membrane
- Elevator shaft