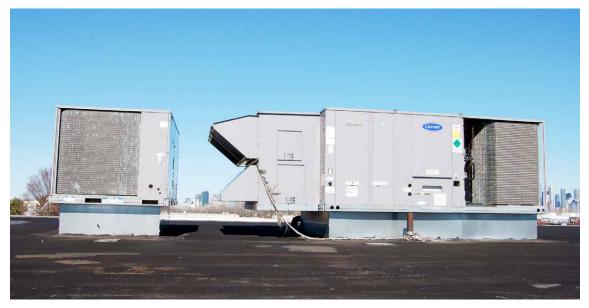

- Railroad access in front of building, capable to off-load directly from overhead door to train tracks
- Building has 1200 amperage
- High ceilngs
- 7 overhead doors
- New 60 ton HVAC System
- New roof membrane
- Elevator shaft