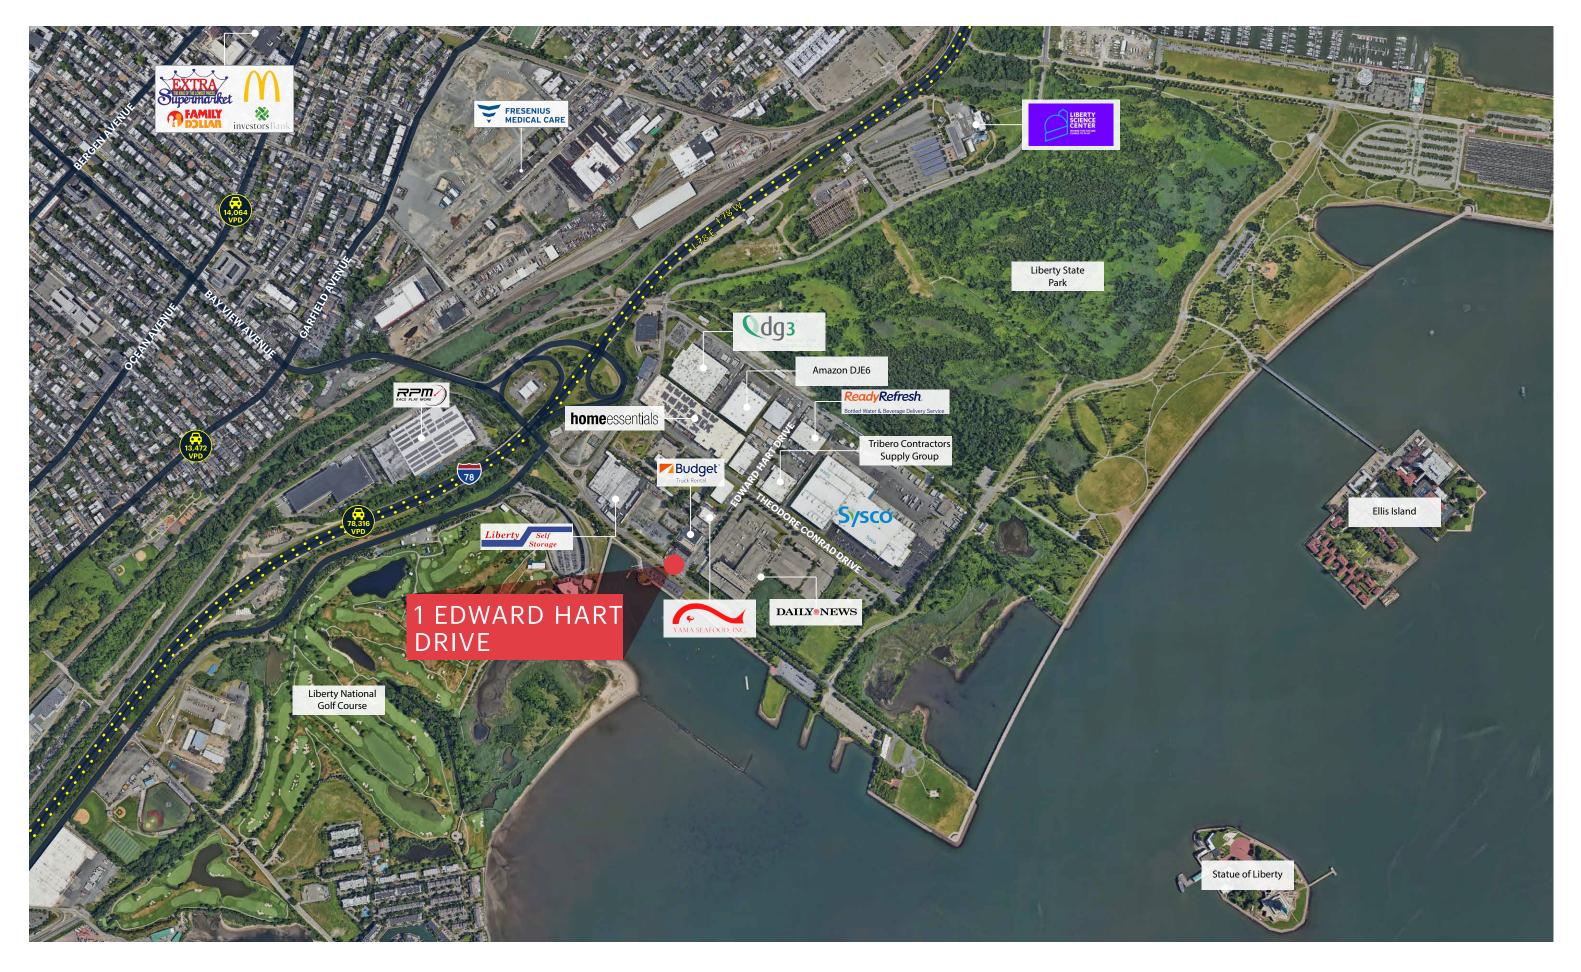

## **NEIGHBORS**

Yama Seafood, Inc, Daily News, Budget Truck Rental, Liberty Self Storage, Home Essentials, Edge, Amazon, Ready Refresh, Tribero Contractors Supply Group, Sysco

# **AREA NEIGHBORS/ADDITIONAL PHOTOS**

## **MARKET AERIAL**