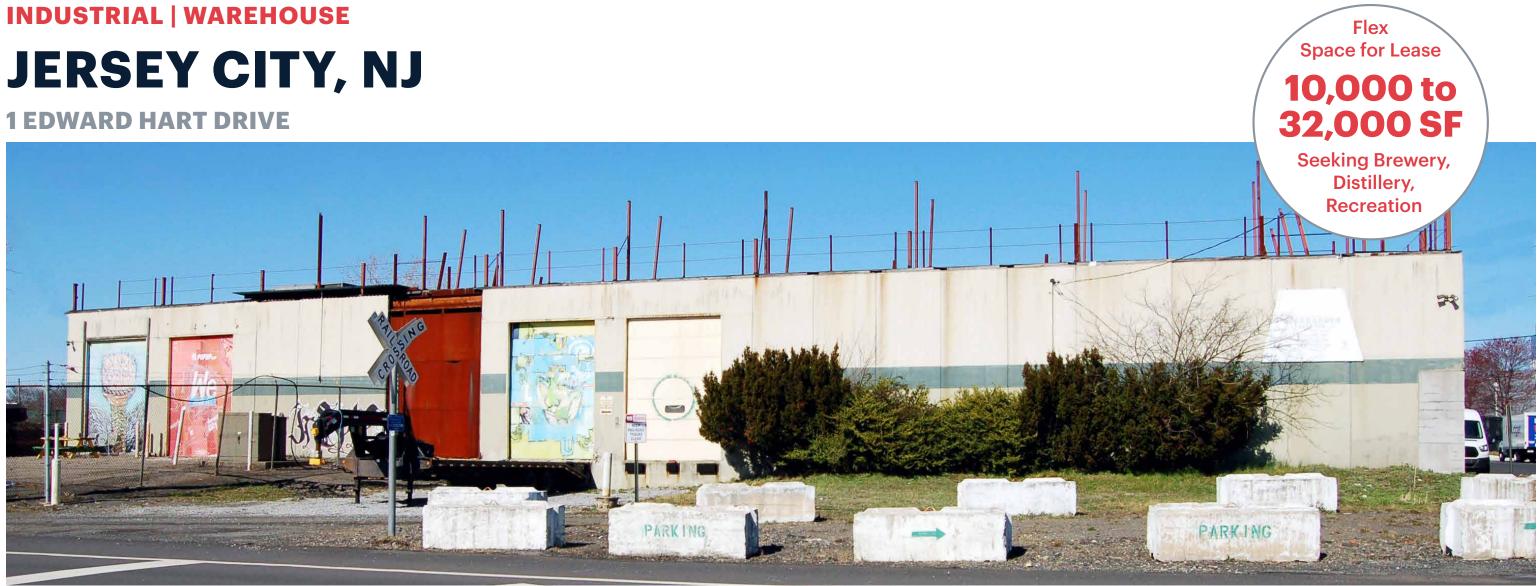

## **COMMENTS**

- Two story industrial/warehouse building
- 16' frontage
- Fenced in lot
- 23 parking spaces
- .67 acre lot
- Two loading docks

- Railroad access in front of building, capable to off-load directly from overhead door to train tracks
- Building has 1200 amperage
- High ceilngs
- 7 overhead doors
- New 60 ton HVAC System
- New roof membrane
- Elevator shaft