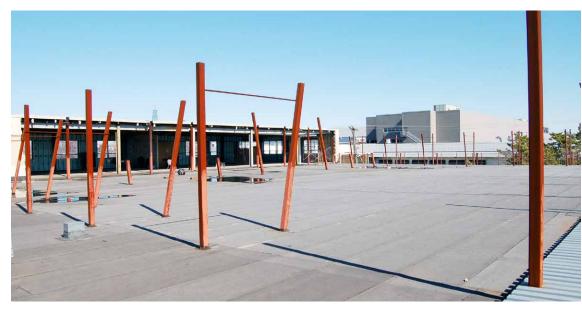

- Railroad access in front of building, capable to off-load directly from overhead door to train tracks
- Building has 1200 amperage
- High ceilngs
- 7 overhead doors
- New 60 ton HVAC System
- New roof membrane
- Elevator shaft