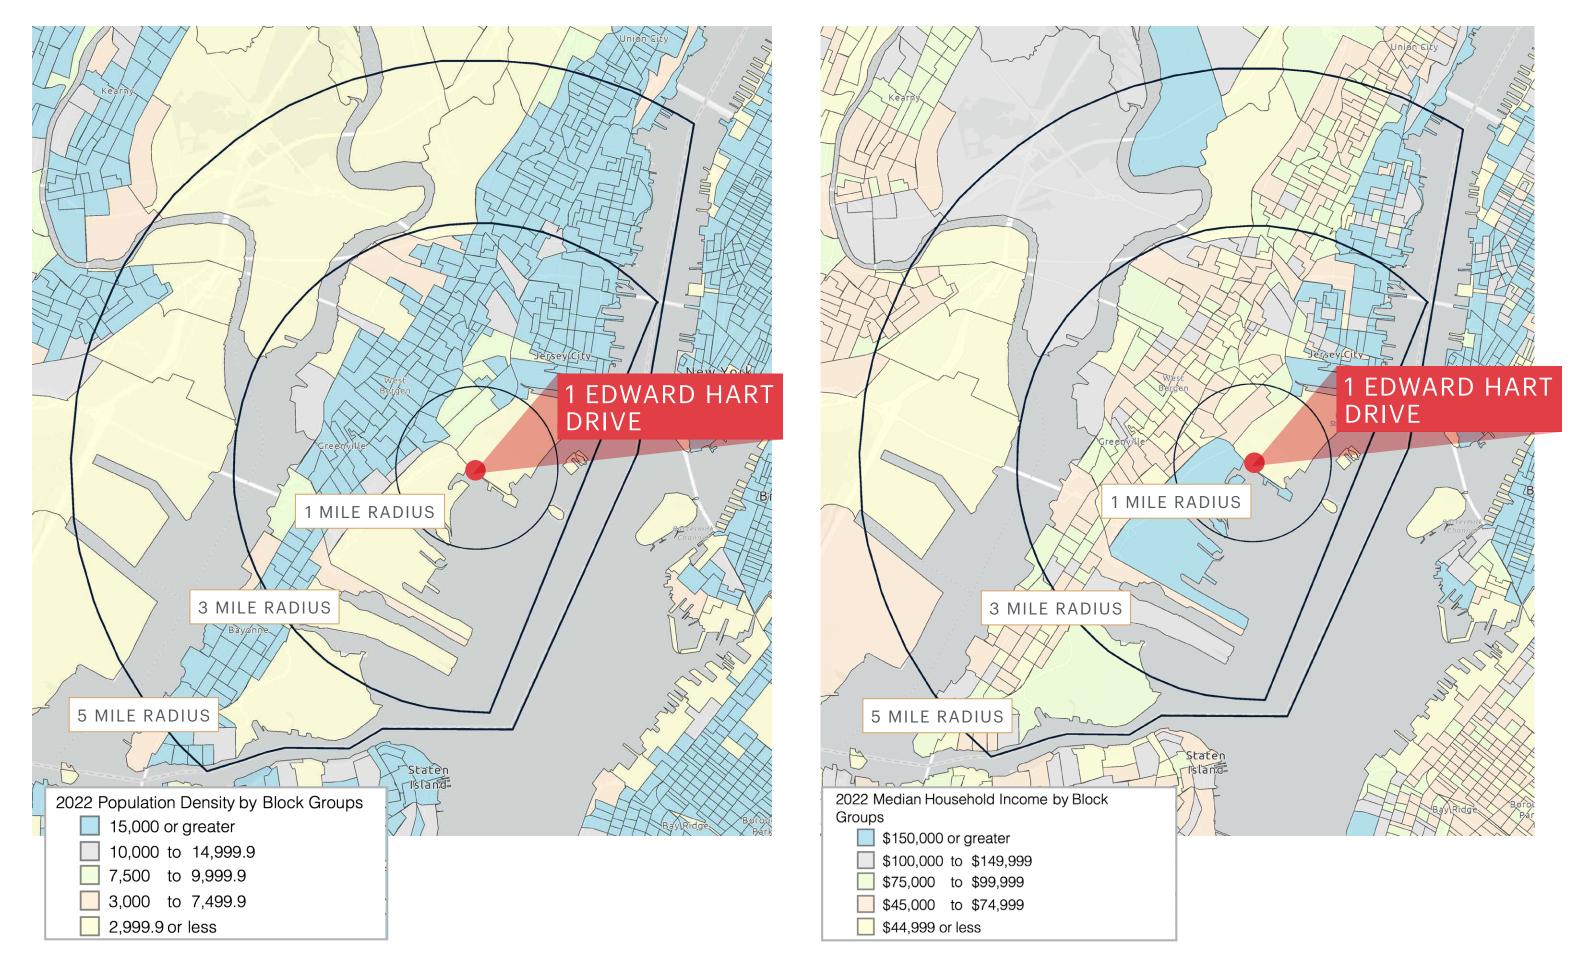

## **DEMOGRAPHICS**

**1 MILE RADIUS** 

**POPULATION** 13,348 HOUSEHOLDS 5,116 **MEDIAN AGE** 35.5 **COLLEGE GRADUATES** (Bach 2,859 - 32.0%

**3 MILE RADIUS** POPULATION 281,216 **HOUSEHOLDS** 116,252 **MEDIAN AGE** 36.1 **COLLEGE GRADUATES** (Bachelor's +) 107,796 - 54.0%

**5 MILE RADIUS POPULATION** 499,148 HOUSEHOLDS 203,161 **MEDIAN AGE** 35.9 **COLLEGE GRADUATES** (Bachelor's +) 185,000 - 51.0%

\*2023 estimates - excludes NYC

|            | TOTAL BUSINESSES         |
|------------|--------------------------|
|            | IOTAL BUSINESSES         |
|            | 252                      |
|            | TOTAL EMPLOYEES          |
|            | 4,860                    |
|            | TOTAL DAYTIME POPULATIN  |
|            | 12,717                   |
| nelor's +) | AVERAGE HOUSEHOLD INCOME |
|            | \$103,839                |
|            |                          |

**TOTAL BUSINESSES** 6,749 **TOTAL EMPLOYEES** 123,515 **TOTAL DAYTIME POPULATIN** 274,510 **AVERAGE HOUSEHOLD INCOME** \$138,646

| TOTAL BUSINESSES                |
|---------------------------------|
| 12,837                          |
| TOTAL EMPLOYEES                 |
| 220,340                         |
| <b>TOTAL DAYTIME POPULATIN</b>  |
| 482,768                         |
| <b>AVERAGE HOUSEHOLD INCOME</b> |
| \$141,246                       |

## **AREA DEMOGRAPHICS**