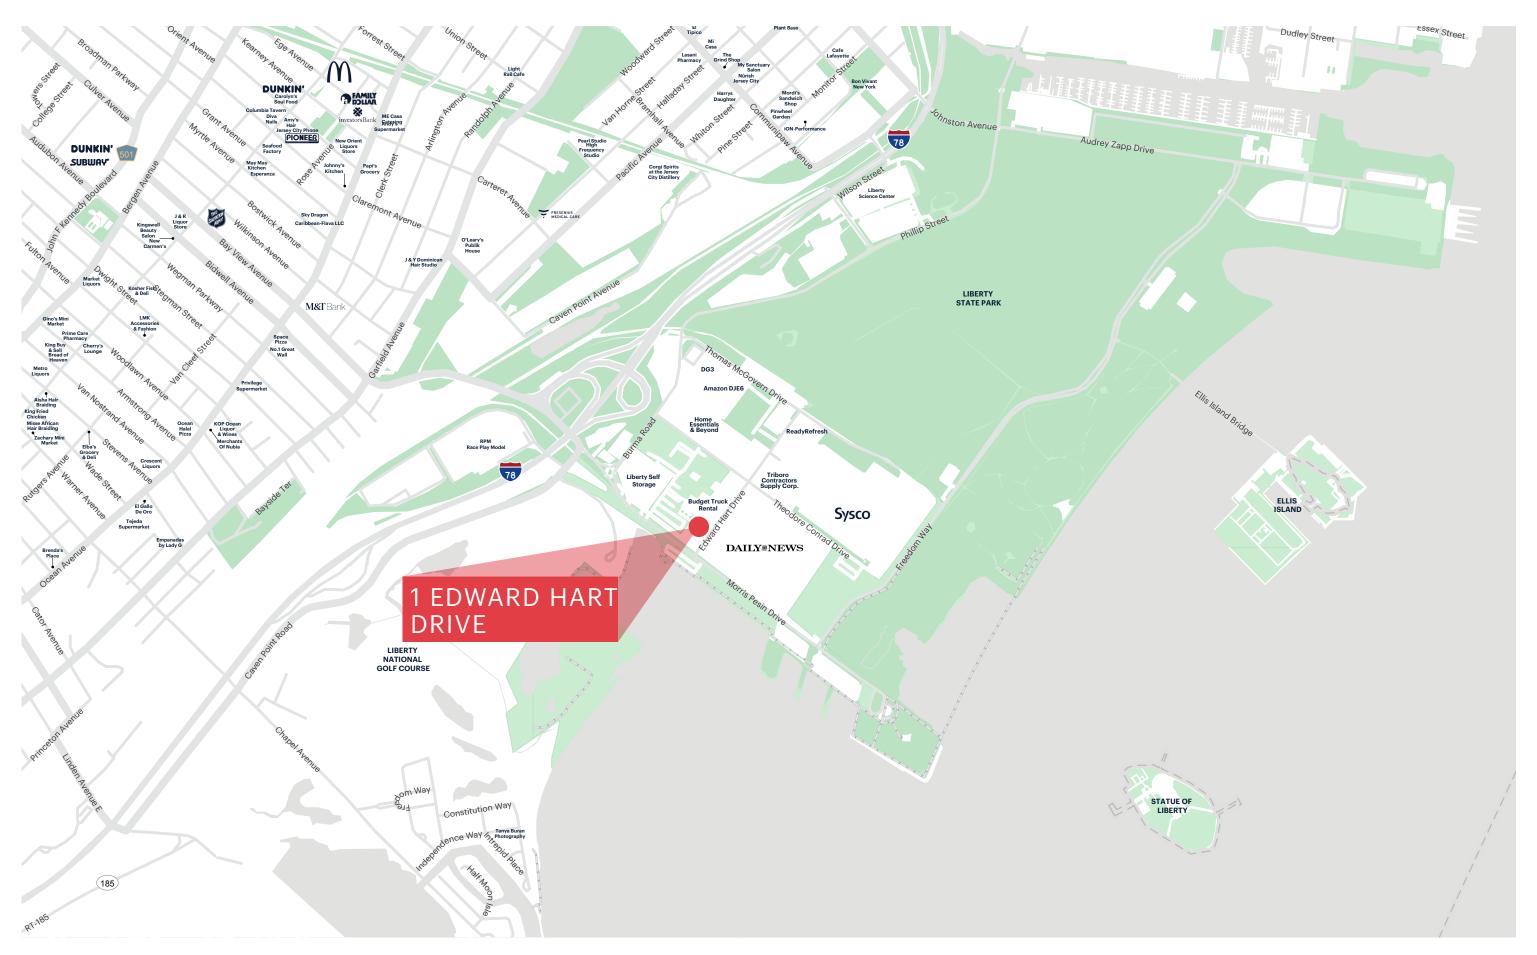

## **NEIGHBORS**

Yama Seafood, Inc, Daily News, Budget Truck Rental, Liberty Self Storage, Home Essentials, Edge, Amazon, Ready Refresh, Tribero Contractors Supply Group, Sysco

## **STREET MAP**