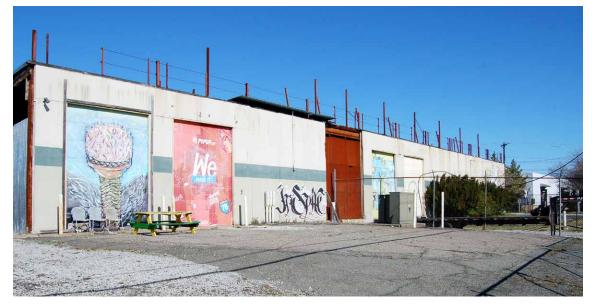

## **COMMENTS**

- Two story industrial/warehouse building
- 16' frontage
- Fenced in lot
- 23 parking spaces
- .67 acre lot
- Two loading docks

- Railroad access in front of building, capable to off-load directly from overhead door to train tracks
- Building has 1200 amperage
- High ceilngs
- 7 overhead doors
- New 60 ton HVAC System
- New roof membrane
- Elevator shaft